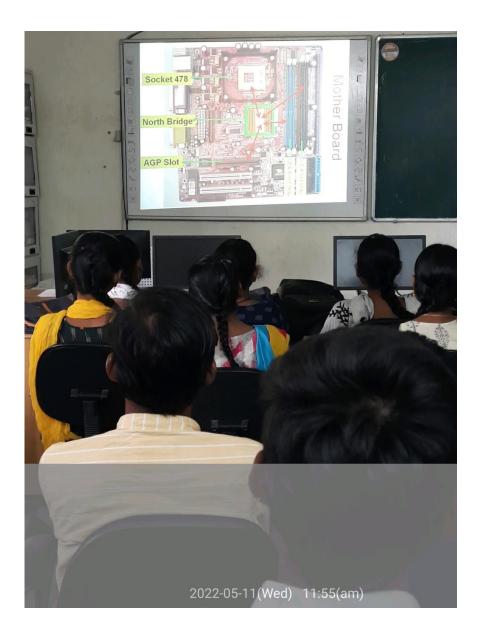

## WORKSHOP EVALUATION FORM

Title of Workshop: Hardware Basice and its Components

Date: 11.05.2022

In order to continue to improve the quality of educational programming, the Department of Computer Science & Applications would appreciate you taking a few minutes of your time to complete this evaluation. Your comments and suggestion will help us to plan future lectures to meet your educational needs.