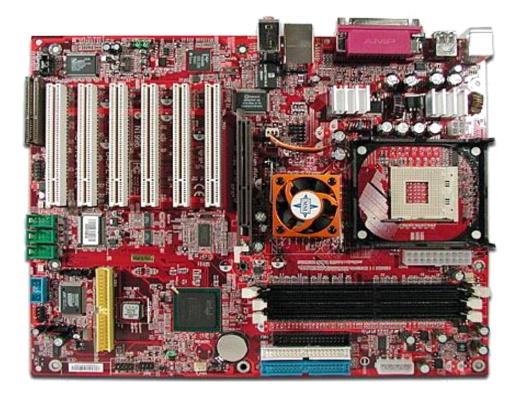

## **CD** Drives

- Speeds ranging from upto 52X
- Also magneto optical drives and
- DVD











## **Student Participants**

| SNo         | Hall Ticket No