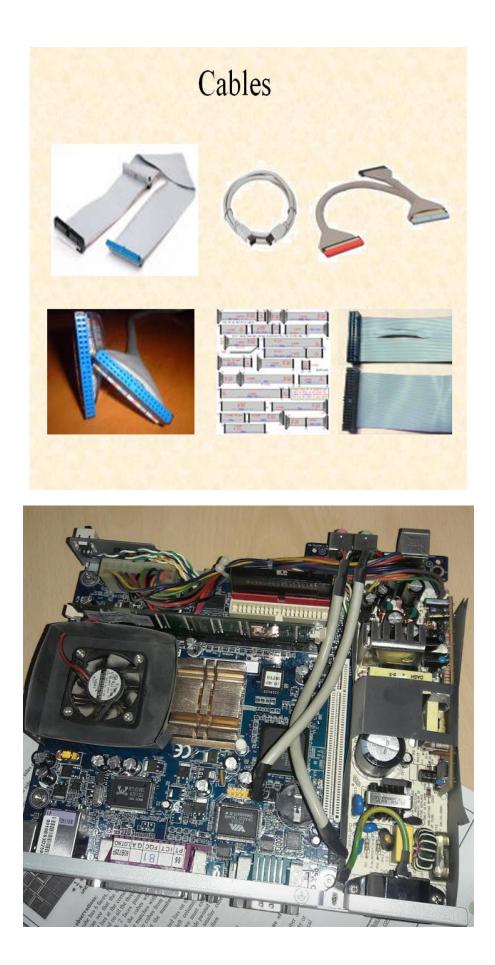

## **CD** Drives

- Speeds ranging from upto 52X
- Also magneto optical drives and
- DVD











## **Student Participants**

| SNo         | Hall Ticket No                                                                                                                                                                                                                                                                                                                                                                                                                                                                                                                                                                                                                                                                                      | Name of the Student | Signature   |
|-------------|------------------