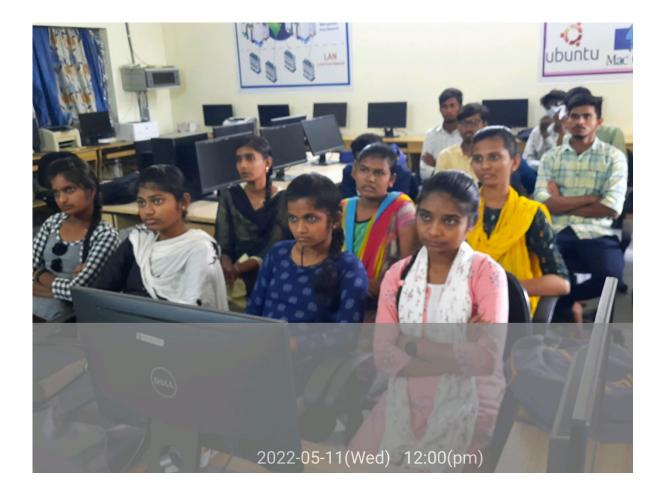

## WORKSHOP EVALUATION FORM

Title of Workshop: Hardware Basice and its Components

Date: 11.05.2022

In order to continue to improve the quality of educational programming, the Department of Computer Science & Applications would appreciate you taking a few minutes of your time to complete this evaluation. Your comments and suggestion will help us to plan future lectures to meet your educational needs.