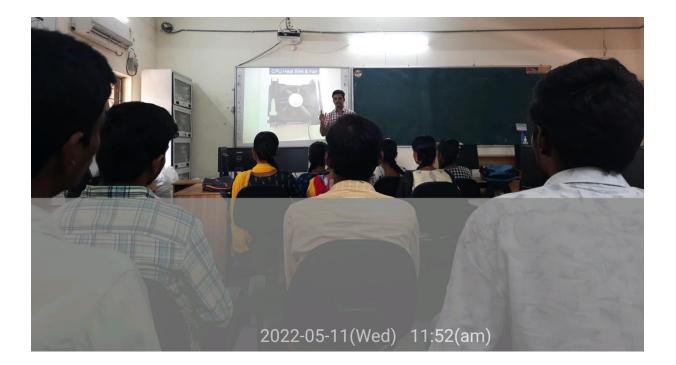

## WORKSHOP EVALUATION FORM

Title of Workshop: Hardware Basice and its Components

Date: 11.05.2022

In order to continue to improve the quality of educational programming, the Department of Computer Science & Applications would appreciate you taking a few minutes of your time to complete this evaluation. Your comments and suggestion will help us to plan future lectures to meet your educational needs.