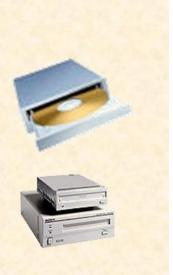

## **CD** Drives

- Speeds ranging from upto 52X
- Also magneto optical drives and
- DVD