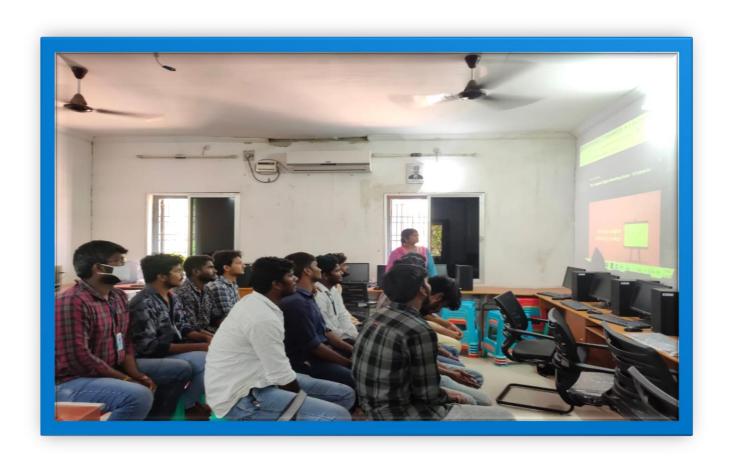

#### Resourse Person

J. V. S Arundathi M.tech, NET, SET

DEPARTMENT OF COMPUTER SCIENCE & APPLICATIONS

SR & BGNR GOVT. ARTS & SCIENCE COLLEGE(A), KHAMMAM

#### VENUE

Room No: 233, COMPUTER LAB2

Department of Computer Science and Applications organized a workshop on "How to Win Virtual Interview on 06-03-2021. The resource person is J.V.S. Arundathi and a well-known person in the field of Computer Science. The speaker began the workshop by giving information about current scenario to how to succeed in virtual interview, due to the global COVID-19 pandemic and social distancing measures, many industries are hiring online. According to research by Handshake, <u>89% of employers are conducting their job interviews online</u>. However, pitching yourself as a candidate via video conference can be just as daunting as interviewing face to face.

They were also given brief introduction about the various tips used to make a good impression in a Virtual Job Interview

The speaker also gave valuable insights on interview questions both technical and aptitude. Overall the workshop was very informative and useful where the students gained a brief introduction to kick start their journey.