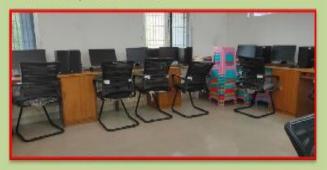

#### VENUE

Room No: 233, COMPUTER LAB2

# SR & BGNR GOVT. ARTS & SCIENCE COLLEGE(A), Khammam

Department of Computer Science & Applications is organizing the following event.

Name of the Event: Workshop

Date: 15-03-21

**Venue: Computer Lab** 

**Topic: Workshop on How to Win Virtual Interview** 

Department of Computer Science and Applications organized a workshop on "How to Win Virtual Interview on 06-03-2021. The resource person is J.V.S. Arundathi and a well-known person in the field of Computer Science. The speaker began the workshop by giving information about current scenario to how to succeed in virtual interview, due to the global COVID-19 pandemic and social distancing measures, many industries are hiring online. According to research by Handshake, <u>89% of employers are conducting their job interviews online</u>. However, pitching yourself as a candidate via video conference can be just as daunting as interviewing face to face.