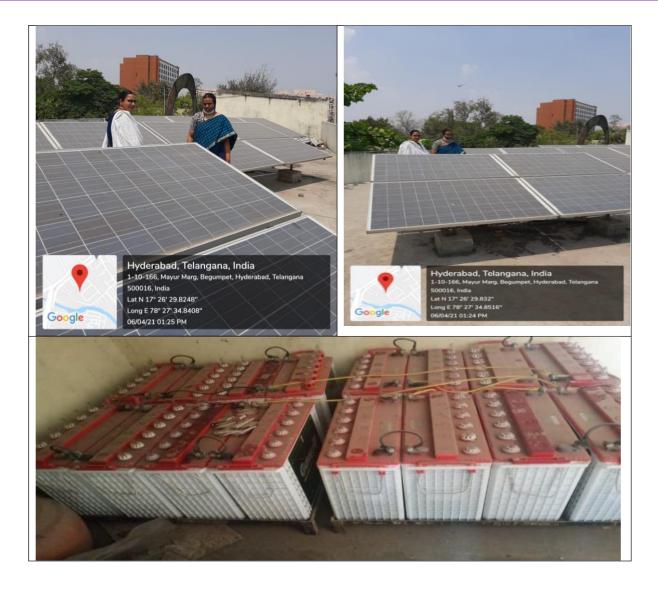

## **SOLAR ENERGY**

| Power requirement<br>met by renewable<br>energy sources | Total power<br>requirement | Renewable<br>energy source | Renewable energy generated and used | Energy supplied to<br>the grid |
|---------------------------------------------------------|----------------------------|----------------------------|-------------------------------------|--------------------------------|
| 7300kWH/YEAR                                            | 51372 kWh/year             | Solar panels               | 7300 kWh & 100 % Use                | Not Applicable                 |