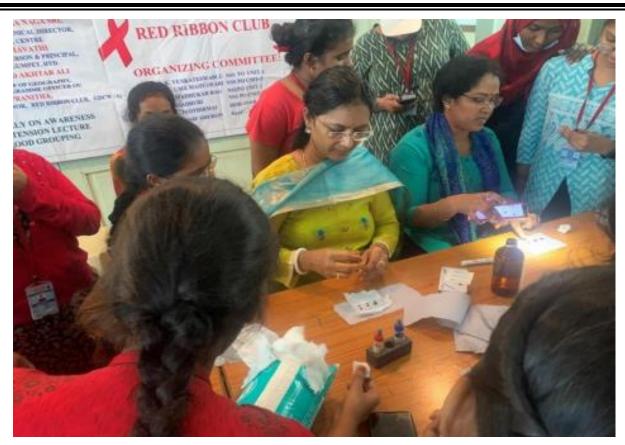

No of Students attended |
|------|------------|----------------|-------------------------|
| 2    | 08-08-2022 | Blood Grouping | 122                     |

#### 2. BLOOD GROUPING TEST

#### **Objective**:

- 1.To develop Knowledge & learning skills
- 2. To create awareness on blood grouping

#### Outcome:

- 1. Participants understood the importance of Blood groups types.
- 2. Understanding the blood transfusion.

#### **Report:**

A Program identification of blood group of students and was conducted by the students of department of Zoology of GDCW, Begumpet for creating awareness and identifying the blood group of the students. About 120 students participated in the program and observed the blood group testing. Program Organized by: Department of zoology and NSS. BLOOD GROUPING TEST











# GOVERNMENT DEGREE COLLEGE FOR WOMEN, BEGUMPET Dept. of Zoology, HEALTH BHAGYA AND NSS

| -    | 1                   | BLOOD GROUPIN      |          | Feedback  | 08-2022<br>Signature       |
|------|---------------------|--------------------|----------|-----------|----------------------------|
| .No. | Roll No.            | Student Name       | Group    |           |                            |
| 10   | 1085-21-340-001     | CH. Ashaya         | ANB2     | Excellent | AKshaya                    |
| 02   | 1085-21-340-009     | D. Hoashahand      | BN BS    | Chood     | D. Hayland                 |
| 3    | 1085-21-342-001     | B. Prasana         | Btb2     | V-Good    | B. Pagsara                 |
| 4    | 1085-21-342-002     | K. Sushmitha       | Btb2     | GOOD      | k Se