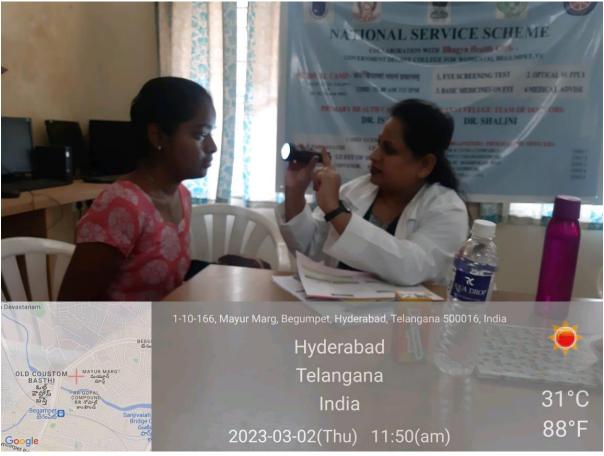

rough this scheme and 20 parents came for eye checking along with other staff. Dr.Shalini, MD Ophthalmologist along with 10 supporting staff Checked the eyes of patients.

Spectacles and medicines were also provided freely for the needful students.

#### **Objective of the program:**

- 1. To conduct eye screening and vision test for the students and staff.
- 2. To Provide spectacles free of cost.
- 3. To Provide medicines for common eye ailments
- 4. Educate people on prevention of serious disabling eye diseases.

### **Outcomes of the program:**

- 1. Understand about timely checking of eye to avoid serious ailments.
- 2. Understand the Telangana government scheme of KANTI VELUGU and its service motto towards people
  - 3. Understand the importance of vision and its protection.



















## GOVERNMENT DEGREE COLLEGE FOR WOMEN, BEGUMPET HEALTH BHAGYA AND NSS KANTI VELUGU

## Dt.27-02-2023 to Dt.03-03-2023

|       |                                         | Dt.27-02-2023 to Dt | 1.03-03-2023                    |              |             |
|-------|-----------------------------------------|---------------------|---------------------------------|--------------|-------------|
| S.No. | Roll No.                                | Student Name        | Group                           | Feedback     | Signature   |
| )     | 1085-22-450-005                         | Archana             | Bisc 2ndycan                    | perfect      | Aschana     |
| 2     | 1085-22-464-001                         |                     | B.S.C. 2" year<br>B. Com 3 dyen | Excellent    |