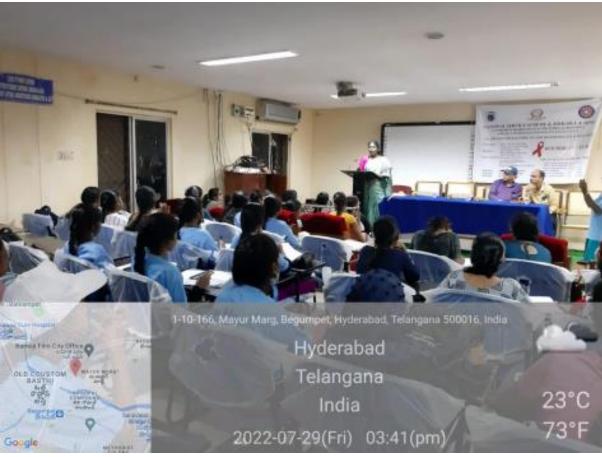

#### 1. AWARENESS PROGRAM ON CANCER

Keeping in view of world cancer day, Dept.of Zoology in collaboration with NSS and Health bhagya organized an awareness program on Cancer. In collaboration with Swapnika reha foundation Mahalaxmi,CEO, Dr. Geetha Nagasree and environmentalist Dr. Konda rao were the chief guests for the program.

#### **Outcome of the program:**

- 1. Understand about how cancers are causing in human beings
- 2. Understand how to prevent cancer

No of students participated:150