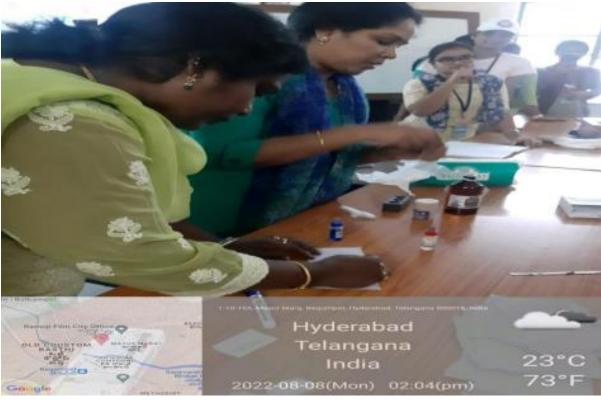

Students attended |
|------|------------|----------------|-------------------------|
| 2    | 08-08-2022 | Blood Grouping | 122                     |

#### 2. BLOOD GROUPING TEST

#### **Objective**:

- 1.To develop Knowledge & learning skills
- 2. To create awareness on blood grouping

#### Outcome:

- 1. Participants understood the importance of Blood groups types.
- 2. Understanding the blood transfusion.

#### **Report:**

A Program identification of blood group of students and was conducted by the students of department of Zoology of GDCW, Begumpet for creating awareness and identifying the blood group of the students. About 120 students participated in the program and observed the blood group testing. Program Organized by: Department of zoology and NSS. BLOOD GROUPING TEST











# GOVERNMENT DEGREE COLLEGE FOR WOMEN, BEGUMPET Dept. of Zoology, HEALTH BHAGYA AND NSS

| -    | 1                   | BLOOD GROUPIN      |          | Feedback  | 08-2022<br>Signature       |
|------|---------------------|--------------------|----------|-----------|----------------------------|
| .No. | Roll No.            | Student Name       | Group    |           |                            |
| 10   | 1085-21-340-001     | CH. Ashaya         | ANB2     | Excellent | AKshaya                    |
| 02   | 1085-21-340-009     | D. Hoashahand      | BN BS    | Chood     | D. Hayland                 |
| 3    | 1085-21-342-001     | B. Prasana         | Btb2     | V-Good    | B. Pagsara                 |
| 4    | 1085-21-342-002     | K. Sushmitha       | Btb2     | GOOD      | k Seis hom