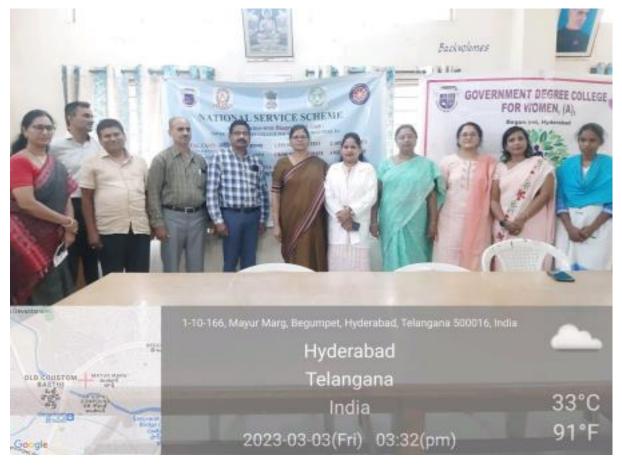

through this scheme and 20 parents came for eye checking along with other staff. Dr.Shalini, MD Ophthalmologist along with 10 supporting staff Checked the eyes of patients.

Spectacles and medicines were also provided freely for the needful students.

#### **Objective of the program:**

- 1. To conduct eye screening and vision test for the students and staff.
- 2. To Provide spectacles free of cost.
- 3. To Provide medicines for common eye ailments
- 4. Educate people on prevention of serious disabling eye diseases.

### **Outcomes of the program:**

- 1. Understand about timely checking of eye to avoid serious ailments.
- 2. Understand the Telangana government scheme of KANTI VELUGU and its service motto towards people
  - 3. Understand the importance of vision and its protection.



















## GOVERNMENT DEGREE COLLEGE FOR WOMEN, BEGUMPET HEALTH BHAGYA AND NSS KANTI VELUGU

## Dt.27-02-2023 to Dt.03-03-2023

|       |                                         | Dt.27-02-2023 to Dt | 1.03-03-2023                    |              |             |
|-------|-----------------------------------------|---------------------|---------------------------------|--------------|-------------|
| S.No. | Roll No.                                | Student Name        | Group                           | Feedback     | Signature   |
| )     | 1085-22-450-005                         | Archana             | Bisc 2ndycan                    | perfect      | Aschana     |
| 2     | 1085-22-464-001                         |                     | B.S.C. 2" year<br>B. Com 3 dyen | Excellent