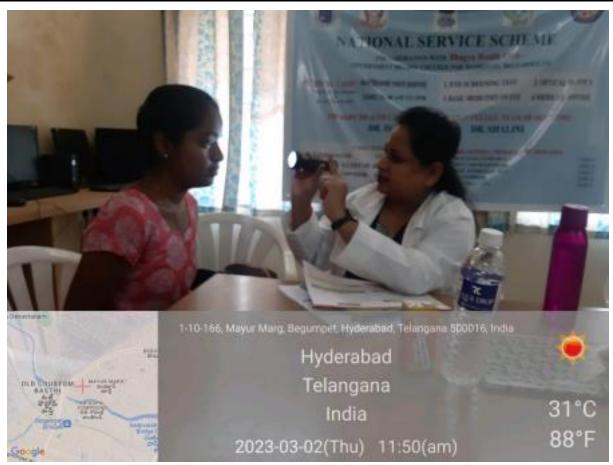

this scheme and 20 parents came for eye checking along with other staff. Dr.Shalini, MD Ophthalmologist along with 10 supporting staff Checked the eyes of patients.

Spectacles and medicines were also provided freely for the needful students.

#### **Objective of the program:**

- 1. To conduct eye screening and vision test for the students and staff.
- 2. To Provide spectacles free of cost.
- 3. To Provide medicines for common eye ailments
- 4. Educate people on prevention of serious disabling eye diseases.

### **Outcomes of the program:**

- 1. Understand about timely checking of eye to avoid serious ailments.
- 2. Understand the Telangana government scheme of KANTI VELUGU and its service motto towards people
  - 3. Understand the importance of vision and its protection.



















## GOVERNMENT DEGREE COLLEGE FOR WOMEN, BEGUMPET HEALTH BHAGYA AND NSS KANTI VELUGU

## Dt.27-02-2023 to Dt.03-03-2023

|       |                                         | Dt.27-02-2023 to Dt | 1.03-03-2023                    |              |             |
|-------|-----------------------------------------|---------------------|---------------------------------|--------------|-------------|
| S.No. | Roll No.                                | Student Name        | Group                           | Feedback     | Signature   |
| )     | 1085-22-450-005                         | Archana             | Bisc 2ndycan                    | perfect      | Aschana     |
| 2     | 1085-22-464-001                         |                     | B.S.C. 2" year<br>B. Com 3 dyen | Excellent    | Mayat