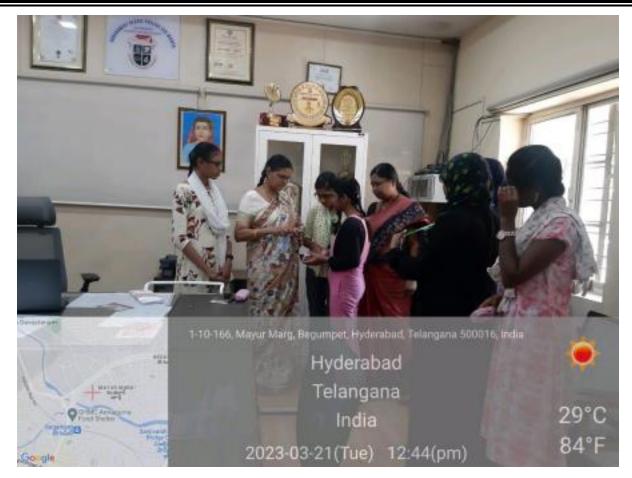

ugh this scheme and 20 parents came for eye checking along with other staff. Dr.Shalini, MD Ophthalmologist along with 10 supporting staff Checked the eyes of patients.

Spectacles and medicines were also provided freely for the needful students.

#### **Objective of the program:**

- 1. To conduct eye screening and vision test for the students and staff.
- 2. To Provide spectacles free of cost.
- 3. To Provide medicines for common eye ailments
- 4. Educate people on prevention of serious disabling eye diseases.

### **Outcomes of the program:**

- 1. Understand about timely checking of eye to avoid serious ailments.
- 2. Understand the Telangana government scheme of KANTI VELUGU and its service motto towards people
  - 3. Understand the importance of vision and its protection.



















## GOVERNMENT DEGREE COLLEGE FOR WOMEN, BEGUMPET HEALTH BHAGYA AND NSS KANTI VELUGU

## Dt.27-02-2023 to Dt.03-03-2023

|       |                                         | Dt.27-02-2023 to Dt | 1.03-03-2023                    |              |             |
|-------|-----------------------------------------|---------------------|---------------------------------|--------------|-------------|
| S.No. | Roll No.                                | Student Name        | Group                           | Feedback     | Signature   |
| )     | 1085-22-450-005                         | Archana             | Bisc 2ndycan                    | perfect      | Aschana     |
| 2     | 1085-22-464-001                         |                     | B.S.C. 2" year<br>B. Com 3 dyen | Excellent    | M