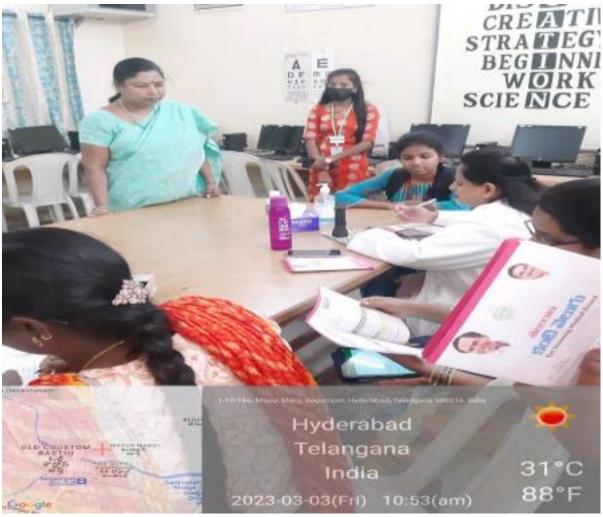

d through this scheme and 20 parents came for eye checking along with other staff. Dr.Shalini, MD Ophthalmologist along with 10 supporting staff Checked the eyes of patients.

Spectacles and medicines were also provided freely for the needful students.

#### **Objective of the program:**

- 1. To conduct eye screening and vision test for the students and staff.
- 2. To Provide spectacles free of cost.
- 3. To Provide medicines for common eye ailments
- 4. Educate people on prevention of serious disabling eye diseases.

### **Outcomes of the program:**

- 1. Understand about timely checking of eye to avoid serious ailments.
- 2. Understand the Telangana government scheme of KANTI VELUGU and its service motto towards people
  - 3. Understand the importance of vision and its protection.



















## GOVERNMENT DEGREE COLLEGE FOR WOMEN, BEGUMPET HEALTH BHAGYA AND NSS KANTI VELUGU

## Dt.27-02-2023 to Dt.03-03-2023

|       |                                         | Dt.27-02-2023 to Dt | 1.03-03-2023                    |              |             |
|-------|-----------------------------------------|---------------------|---------------------------------|--------------|-------------|
| S.No. | Roll No.                                | Student Name        | Group                           | Feedback     | Signature   |
| )     | 1085-22-450-005                         | Archana             | Bisc 2ndycan                    | perfect      | Aschana     |
| 2     | 1085-22-464-001                         |                     | B.S.C. 2" year<br>B. Com 3 dyen | Excellent