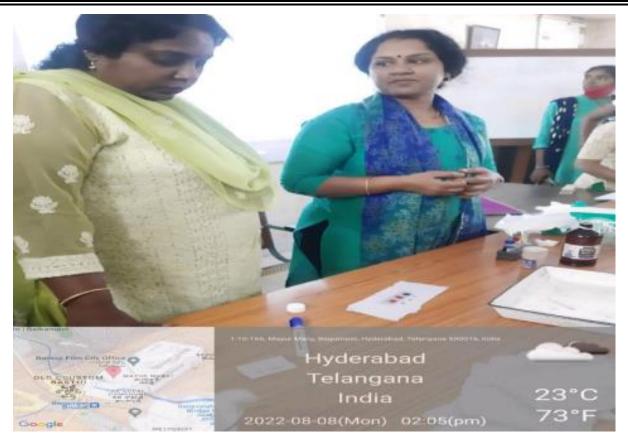

of Students attended |
|------|------------|----------------|-------------------------|
| 2    | 08-08-2022 | Blood Grouping | 122                     |

#### 2. BLOOD GROUPING TEST

#### **Objective**:

- 1.To develop Knowledge & learning skills
- 2. To create awareness on blood grouping

#### Outcome:

- 1. Participants understood the importance of Blood groups types.
- 2. Understanding the blood transfusion.

#### **Report:**

A Program identification of blood group of students and was conducted by the students of department of Zoology of GDCW, Begumpet for creating awareness and identifying the blood group of the students. About 120 students participated in the program and observed the blood group testing. Program Organized by: Department of zoology and NSS. BLOOD GROUPING TEST











# GOVERNMENT DEGREE COLLEGE FOR WOMEN, BEGUMPET Dept. of Zoology, HEALTH BHAGYA AND NSS

| -    | 1                   | BLOOD GROUPIN      |          | Feedback  | 08-2022<br>Signature       |
|------|---------------------|--------------------|----------|-----------|----------------------------|
| .No. | Roll No.            | Student Name       | Group    |           |                            |
| 10   | 1085-21-340-001     | CH. Ashaya         | ANB2     | Excellent | AKshaya                    |
| 02   | 1085-21-340-009     | D. Hoashahand      | BN BS    | Chood     | D. Hayland                 |
| 3    | 1085-21-342-001     | B. Prasana         | Btb2     | V-Good    | B. Pagsara                 |
| 4    | 1085-21-342-002     | K. Sushmitha       | Btb2     | GOOD      | k Seis h