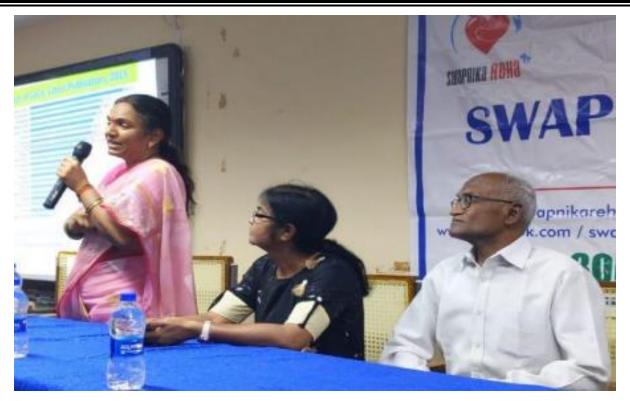

#### 1. AWARENESS PROGRAM ON CANCER

Keeping in view of world cancer day, Dept.of Zoology in collaboration with NSS and Health bhagya organized an awareness program on Cancer. In collaboration with Swapnika reha foundation Mahalaxmi,CEO, Dr. Geetha Nagasree and environmentalist Dr. Konda rao were the chief guests for the program.

Addressing the students and staff, Dr. Geetha Nagasree madam gave a detailed note on how cancer is affecting the people. Breast cancer and cervical cancer in women are recurring frequently. She also presented the Power point presentation and clearly showed how cancer is affecting.

She also showed the various types of cancers in general and women in particular. The students and staff also raised so many questions and cleared their doubts in as a part of the interaction session. The Environmentalist Dr. Kondal rao explained in detail about how the processed and preservative foods cause cancers.