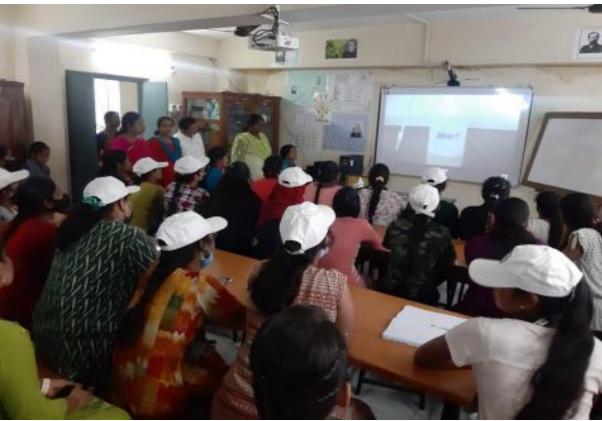

o of Students attended |
|------|------------|----------------|-------------------------|
| 2    | 08-08-2022 | Blood Grouping | 122                     |

#### 2. BLOOD GROUPING TEST

#### **Objective**:

- 1.To develop Knowledge & learning skills
- 2. To create awareness on blood grouping

#### Outcome:

- 1. Participants understood the importance of Blood groups types.
- 2. Understanding the blood transfusion.

#### **Report:**

A Program identification of blood group of students and was conducted by the students of department of Zoology of GDCW, Begumpet for creating awareness and identifying the blood group of the students. About 120 students participated in the program and observed the blood group testing. Program Organized by: Department of zoology and NSS. BLOOD GROUPING TEST











# GOVERNMENT DEGREE COLLEGE FOR WOMEN, BEGUMPET Dept. of Zoology, HEALTH BHAGYA AND NSS

| -    | 1                   | BLOOD GROUPIN      |          | Feedback  | 08-2022<br>Signature       |
|------|---------------------|--------------------|----------|-----------|----------------------------|
| .No. | Roll No.            | Student Name       | Group    |           |                            |
| 10   | 1085-21-340-001     | CH. Ashaya         | ANB2     | Excellent | AKshaya                    |
| 02   | 1085-21-340-009     | D. Hoashahand      | BN BS    | Chood     | D. Hayland                 |
| 3    | 1085-21-342-001     | B. Prasana         | Btb2     | V-Good    | B. Pagsara                 |
| 4    | 1085-21-342-002     | K. Sushmitha       | Btb2     | GOOD      | k Seis