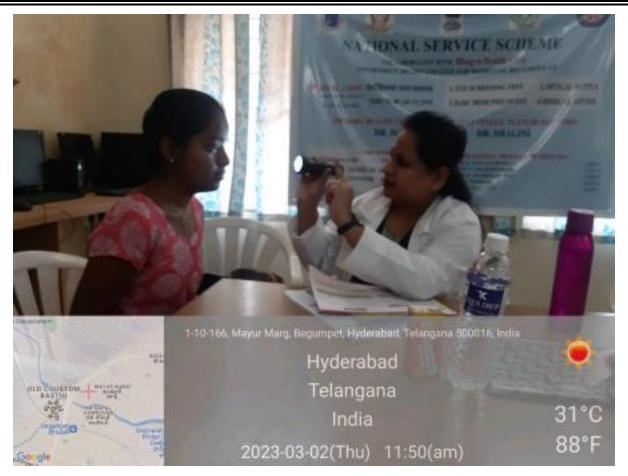

ted through this scheme and 20 parents came for eye checking along with other staff. Dr.Shalini, MD Ophthalmologist along with 10 supporting staff Checked the eyes of patients.

Spectacles and medicines were also provided freely for the needful students.

#### **Objective of the program:**

- 1. To conduct eye screening and vision test for the students and staff.
- 2. To Provide spectacles free of cost.
- 3. To Provide medicines for common eye ailments
- 4. Educate people on prevention of serious disabling eye diseases.

### **Outcomes of the program:**

- 1. Understand about timely checking of eye to avoid serious ailments.
- 2. Understand the Telangana government scheme of KANTI VELUGU and its service motto towards people
  - 3. Understand the importance of vision and its protection.



















## GOVERNMENT DEGREE COLLEGE FOR WOMEN, BEGUMPET HEALTH BHAGYA AND NSS KANTI VELUGU

## Dt.27-02-2023 to Dt.03-03-2023

|       |                                         | Dt.27-02-2023 to Dt | 1.03-03-2023                    |              |             |
|-------|-----------------------------------------|---------------------|---------------------------------|--------------|-------------|
| S.No. | Roll No.                                | Student Name        | Group                           | Feedback     | Signature   |
| )     | 1085-22-450-005                         | Archana             | Bisc 2ndycan                    | perfect      | Aschana     |
| 2     | 1085-22-464-001                         |                     | B.S.C. 2" year<br>B. Com 3 dyen | Excellen