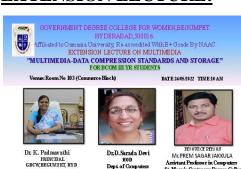

#### **EXTENSION LECTURE:**

OR GANIZED BY DEPARTMENT OF COMPUTERS

Dr.D. Sarada Devi HOD Dept of Conputers