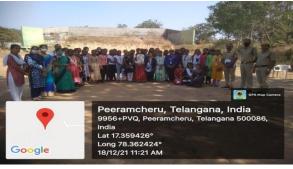

## FIELD VISIT:

## RBVRR Telangana State Police Academy

"Survey of India" on the occasion of National Science Day Celebrations