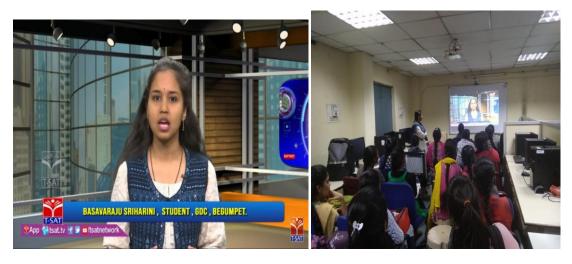

ATE LEVEL:







# **JIGNYASA COLLEGE LEVEL:**







#### **EXTENSION LECTURE:**



OR GANIZED BY DEPARTMENT OF COMPUTERS

Dr.D. Sarada Devi HOD Dept of Conputers

















# **WORKSHOPS:**







# **COMPUTER SKILLS WORKSHOP:**



Ms. P.Kalpana delivered a Lecture on "Computer Fundamentals" Ms. G.T.Jayalaxmi delivered a lecture on "Operating system"





Ms. M.Sandhya delivered a lecture on "MS-PowerPoint"

## FIELD VISIT:

## RBVRR Telangana State Police Academy











"Survey of India" on the occasion of National Science Day Celebrations



# **FACULTY FORUM:**

P.Kalpana, Department of Computer Applications Delivered a lecture on "GOOGLE FORMS"





#### **CARRIER GUIDANCE:**



#### **CARRIER GUIDANCE ON PROJECT & PLACEMENTS:**



# TSAT NIPUNA (MANA TV ) LIVE TELECAST:







# **ATTENDED ONE DAY WORKSHOP:**

IAS (Commissioner Collegiate Education & Technical Education, Government of Telangana)





"Poster Presentation" on the occasion of National Science Day









# **QUIZ COMPETITIONS:**





# **PARENT TEACHERS MEETING:**





## **EXTRACURRICULAR ACTIVITES:**















#### **MOUS:**



#### **HIGHER EDUCATION:**