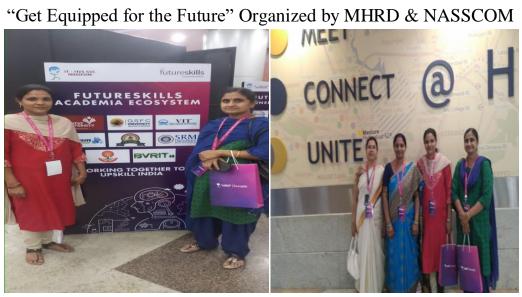

# **ATTENDED ONE DAY WORKSHOP:**

IAS (Commissioner Collegiate Education & Technical Education, Government of Telangana)

"Poster Presentation" on the occasion of National Science Day