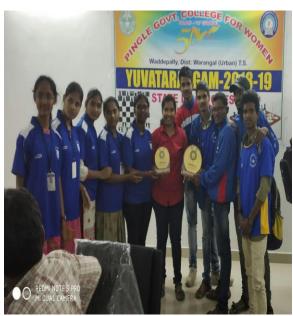

T.Jayalaxmi delivered a lecture on "Operating system"





Ms. M.Sandhya delivered a lecture on "MS-PowerPoint"

## FIELD VISIT:

## RBVRR Telangana State Police Academy











"Survey of India" on the occasion of National Science Day Celebrations



# **FACULTY FORUM:**

P.Kalpana, Department of Computer Applications Delivered a lecture on "GOOGLE FORMS"





#### **CARRIER GUIDANCE:**



#### **CARRIER GUIDANCE ON PROJECT & PLACEMENTS:**



# TSAT NIPUNA (MANA TV ) LIVE TELECAST:







# **ATTENDED ONE DAY WORKSHOP:**

IAS (Commissioner Collegiate Education & Technical Education, Government of Telangana)





"Poster Presentation" on the occasion of National Science Day









# **QUIZ COMPETITIONS:**





# **PARENT TEACHERS MEETING:**





## **EXTRACURRICULAR ACTIVITES:**















#### **MOUS:**



#### **HIGHER EDUCATION:**