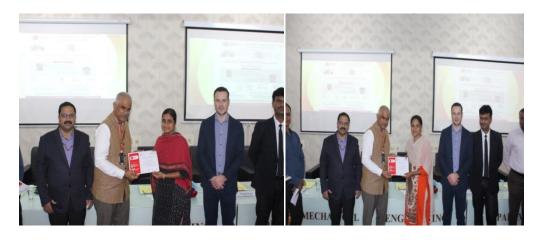

D. Sarada Devi HOD Dept of Conputers

















# **WORKSHOPS:**







# **COMPUTER SKILLS WORKSHOP:**



Ms. P.Kalpana delivered a Lecture on "Computer Fundamentals" Ms. G.T.Jayalaxmi delivered a lecture on "Operating system"





Ms. M.Sandhya delivered a lecture on "MS-PowerPoint"

## FIELD VISIT:

## RBVRR Telangana State Police Academy











"Survey of India" on the occasion of National Science Day Celebrations



# **FACULTY FORUM:**

P.Kalpana, Department of Computer Applications Delivered a lecture on "GOOGLE FORMS"





#### **CARRIER GUIDANCE:**



#### **CARRIER GUIDANCE ON PROJECT & PLACEMENTS:**



# TSAT NIPUNA (MANA TV ) LIVE TELECAST:







# **ATTENDED ONE DAY WORKSHOP:**

IAS (Commissioner Collegiate Education & Technical Education, Government of Telangana)





"Poster Presentation" on the occasion of National Science Day









# **QUIZ COMPETITIONS:**





# **PARENT TEACHERS MEETING:**





## **EXTRACURRICULAR ACTIVITES:**















#### **MOUS:**



#### **HIGHER EDUCATION:**