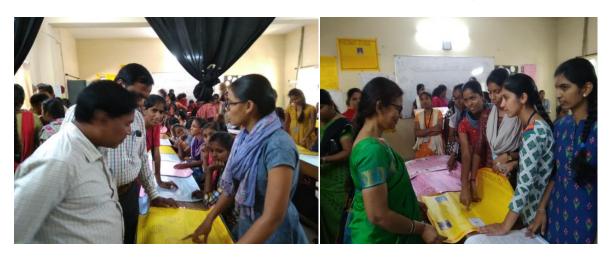

:**







# **COMPUTER SKILLS WORKSHOP:**



Ms. P.Kalpana delivered a Lecture on "Computer Fundamentals" Ms. G.T.Jayalaxmi delivered a lecture on "Operating system"





Ms. M.Sandhya delivered a lecture on "MS-PowerPoint"

## FIELD VISIT:

## RBVRR Telangana State Police Academy











"Survey of India" on the occasion of National Science Day Celebrations



# **FACULTY FORUM:**

P.Kalpana, Department of Computer Applications Delivered a lecture on "GOOGLE FORMS"





#### **CARRIER GUIDANCE:**



#### **CARRIER GUIDANCE ON PROJECT & PLACEMENTS:**



# TSAT NIPUNA (MANA TV ) LIVE TELECAST:







# **ATTENDED ONE DAY WORKSHOP:**

IAS (Commissioner Collegiate Education & Technical Education, Government of Telangana)





"Poster Presentation" on the occasion of National Science Day









# **QUIZ COMPETITIONS:**





# **PARENT TEACHERS MEETING:**





## **EXTRACURRICULAR ACTIVITES:**















#### **MOUS:**



#### **HIGHER EDUCATION:**