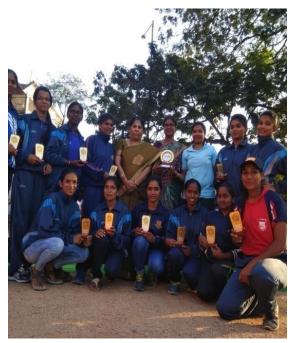

. G.T.Jayalaxmi delivered a lecture on "Operating system"





Ms. M.Sandhya delivered a lecture on "MS-PowerPoint"

## FIELD VISIT:

## RBVRR Telangana State Police Academy











"Survey of India" on the occasion of National Science Day Celebrations



# **FACULTY FORUM:**

P.Kalpana, Department of Computer Applications Delivered a lecture on "GOOGLE FORMS"





#### **CARRIER GUIDANCE:**



#### **CARRIER GUIDANCE ON PROJECT & PLACEMENTS:**



# TSAT NIPUNA (MANA TV ) LIVE TELECAST:







# **ATTENDED ONE DAY WORKSHOP:**

IAS (Commissioner Collegiate Education & Technical Education, Government of Telangana)





"Poster Presentation" on the occasion of National Science Day









# **QUIZ COMPETITIONS:**





# **PARENT TEACHERS MEETING:**





## **EXTRACURRICULAR ACTIVITES:**















#### **MOUS:**



#### **HIGHER EDUCATION:**