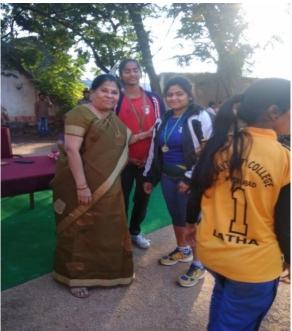

G.T.Jayalaxmi delivered a lecture on "Operating system"





Ms. M.Sandhya delivered a lecture on "MS-PowerPoint"

## FIELD VISIT:

## RBVRR Telangana State Police Academy











"Survey of India" on the occasion of National Science Day Celebrations



# **FACULTY FORUM:**

P.Kalpana, Department of Computer Applications Delivered a lecture on "GOOGLE FORMS"





#### **CARRIER GUIDANCE:**



#### **CARRIER GUIDANCE ON PROJECT & PLACEMENTS:**



# TSAT NIPUNA (MANA TV ) LIVE TELECAST:







# **ATTENDED ONE DAY WORKSHOP:**

IAS (Commissioner Collegiate Education & Technical Education, Government of Telangana)





"Poster Presentation" on the occasion of National Science Day









# **QUIZ COMPETITIONS:**





# **PARENT TEACHERS MEETING:**





## **EXTRACURRICULAR ACTIVITES:**















#### **MOUS:**



#### **HIGHER EDUCATION:**