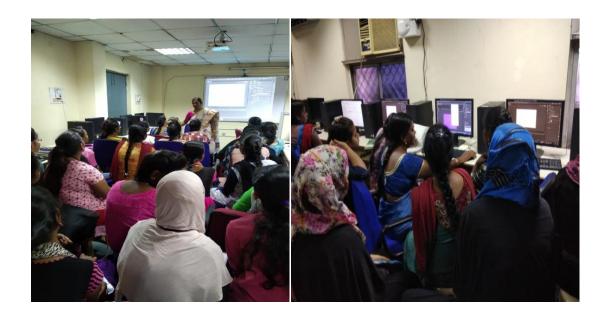

# **COMPUTER SKILLS WORKSHOP:**

Ms. P.Kalpana delivered a Lecture on "Computer Fundamentals" Ms. G.T.Jayalaxmi delivered a lecture on "Operating system"

Ms. M.Sandhya delivered a lecture on "MS-PowerPoint"