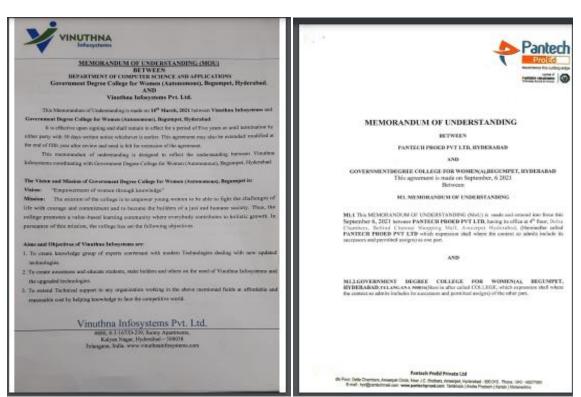

cture on "Operating system"





Ms. M.Sandhya delivered a lecture on "MS-PowerPoint"

## FIELD VISIT:

## RBVRR Telangana State Police Academy











"Survey of India" on the occasion of National Science Day Celebrations



# **FACULTY FORUM:**

P.Kalpana, Department of Computer Applications Delivered a lecture on "GOOGLE FORMS"





#### **CARRIER GUIDANCE:**



#### **CARRIER GUIDANCE ON PROJECT & PLACEMENTS:**



# TSAT NIPUNA (MANA TV ) LIVE TELECAST:







# **ATTENDED ONE DAY WORKSHOP:**

IAS (Commissioner Collegiate Education & Technical Education, Government of Telangana)





"Poster Presentation" on the occasion of National Science Day









# **QUIZ COMPETITIONS:**





# **PARENT TEACHERS MEETING:**





## **EXTRACURRICULAR ACTIVITES:**















#### **MOUS:**



#### **HIGHER EDUCATION:**