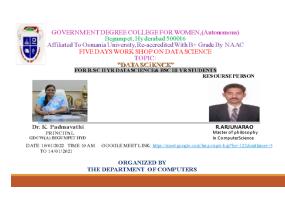

# Government Degree College for Women,Begumpet Highlights Of The Department

(Department of COMPUTERS)

# JIGNYASA STATE LEVEL:







# **JIGNYASA COLLEGE LEVEL:**







#### **EXTENSION LECTURE:**



OR GANIZED BY DEPARTMENT OF COMPUTERS

Dr.D. Sarada Devi HOD Dept of Conputers

















# **WORKSHOPS:**







# **COMPUTER SKILLS WORKSHOP:**



Ms. P.Kalpana delivered a Lecture on "Computer Fundamentals" Ms. G.T.Jayalaxmi delivered a lecture on "Operating system"





Ms. M.Sandhya delivered a lecture on "MS-PowerPoint"

## FIELD VISIT:

## RBVRR Telangana State Police Academy











"Survey of India" on the occasion of National Science Day Celebrations



# **FACULTY FORUM:**

P.Kalpana, Department of Computer Applications Delivered a lecture on "GOOGLE FORMS"





#### **CARRIER GUIDANCE:**



#### **CARRIER GUIDANCE ON PROJECT & PLACEMENTS:**



# TSAT NIPUNA (MANA TV ) LIVE TELECAST:







# **ATTENDED ONE DAY WORKSHOP:**

IAS (Commissioner Collegiate Education & Technical Education, Government of Telangana)





"Poster Presentation" on the occasion of National Science Day