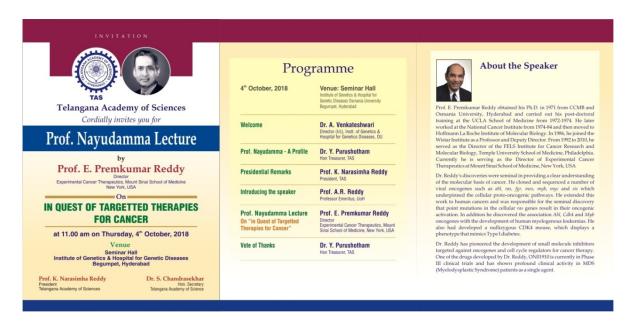

e by Mr.K. Mahesh, Senior Scientist from Biological E Limited, Topic was Vaccine development and molecular biology and immunology techniques used. Head of Biotechnology Mrs.V.Rohini, organized this lecture. Number of students participated -46



2) The Department of Biotechnology and zoology were invited for Dr.P.Siva Reddy Endowment Lecture by Dr.A.Saibaba Goud, the lecture included commercation of Dr.P.Siva Reddy, his research activities, on 12-9-2018 at Institute of Genetics.





3) The Department of Biotechnology and zoology were invited for **Prof Nayudamma lecture** by **Prof E.Prem Kumar Reddy, Director of Experimental cancer Therapeutics, Newyork, USA,** A lecture included Contributions and research activities of Prof Nayudamma, and cancer therapeutics



#### **Invitation for**



4) On 12-2-2019, Department of Zoology and Biotechnology conducted Extension lecture **by Mrs K.Archana**, Assistant Professor of Biotechnology, Loyola Degree and PG College, on Immunology-Hypersensitivity.



(2019-20)

Students of Biotechnology III year have attended Orientation Session on Entrance exams On Feb 22 2020





The Session included tips to students practice to clear the entrance exams at different levels, must follow some basic but important guidelines: like a habit of reading books, biographies, and case studies, Time Management, Preparation of Conceptual framework and continuous practice. The Programme was attended by Biotechnology II year (75)Students.

2) B.Sc Biotechnology final year students attended International Education fair 2020 on 25-1-2020 at Taj Vivanta. The