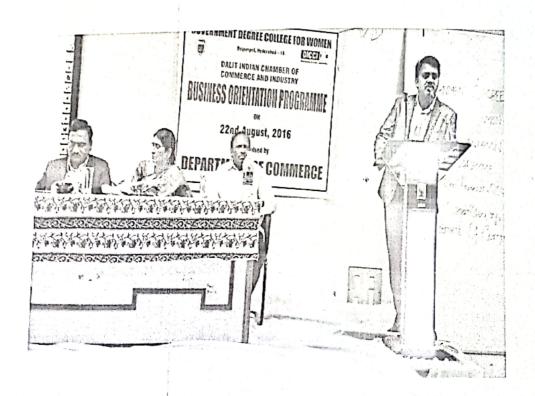

were enlightened about the scope of GST, importance of GST and the major challenges to be faced by the traders in the market.

5. On 22<sup>nd</sup> August, 2016 the Department conducted Guest Lecture on "Business Orientation Programme" In association with Dalit Indian Chamber of Commerce and Industry (DICCI). The resource person Mr. Padmashri Narra Ravi Kumar (President of DICCI South India & Mr. Rahul Kiran Chanti (General Secretary DICCI) explained the business avenues for the Scheduled Caste and Scheduled Tribe community to start new enterprises and the ways of availing finance in establishing new businesses. The students gained knowledge about how to start a small business and the sources of finance availability.