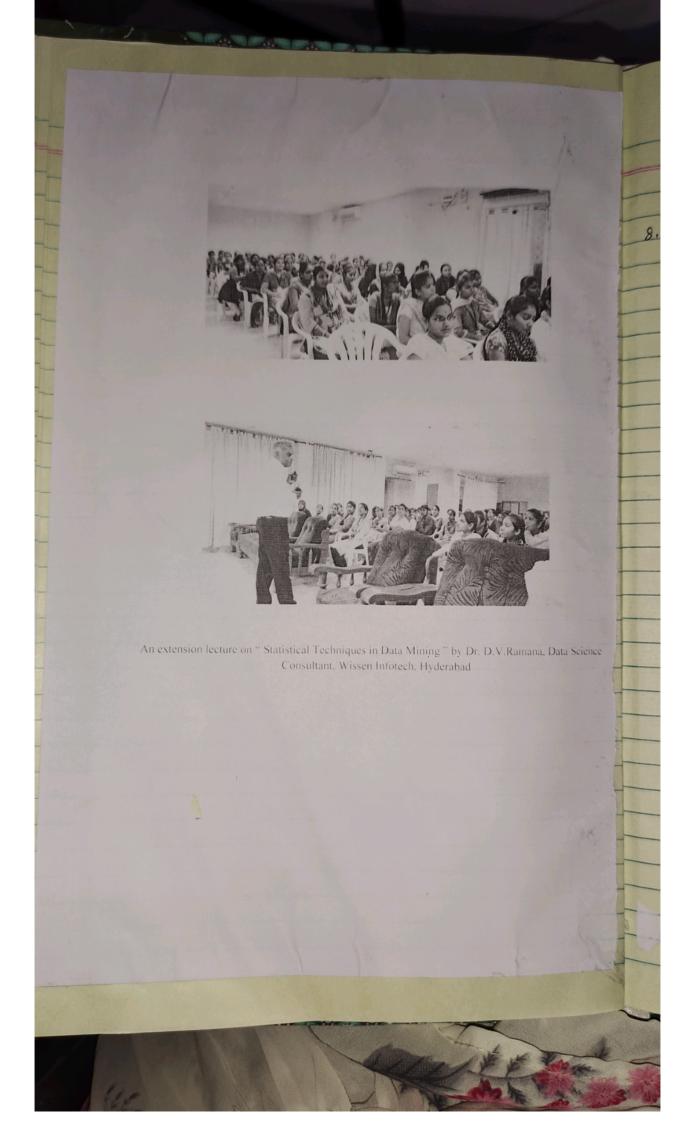

ch, Hyd.                   | 40                                 |
| 4      | 29.03.2019 | Extension             | Statistics for<br>Psychology and<br>Education | G.Sunitha<br>M. Anusha                    | Ms:S:Nirmala<br>Asst. Prof. inStatistics<br>VGDC. Vidyanagar, Hyd.                   | 42                                 |

Ms. Veda at Asst. Prof. in City Govt De

Dr. D. V. Ran Data Science Wisser, Infor

Dr. D. V. Ran

Wissen Infat

Asst. Prof. In VCDC, Vidy





27 9-02-2019 Extension Lecture S. Department organized an extension lecture on "statistical Techniques in Data Mining" by Dr. D.V. Ramana, Data Bacince Consultant, Wissen Infotech, Hydrabad for BSC(MSCc) II sg III Year students on 9/2/2019. He has given détailed explanation on various statistical techniques is data mining.



### Extension Lecture

9. Department organized an extension Lecture on "Istalistics for Psychology and Education" by Ms. S. Nivemala. Asst. Prof. in Istalistics, VGDC, Vidhyanagar, Hyd for BSC (MSCs) III Vews Istudents on 291312019. The resource prison explained about the application of statistics in psychology and education

Service de ...



# Extension Lectures for the Academic Year 2019-20

| S. No. | Date       | Nature of<br>Activity | Title of the                              | Name(s) of the<br>lecturer(s)<br>involved | Details of Resource Persons                                                                                 | No. of<br>Students<br>participated |
|--------|------------|-----------------------|-------------------------------------------|--------------------------