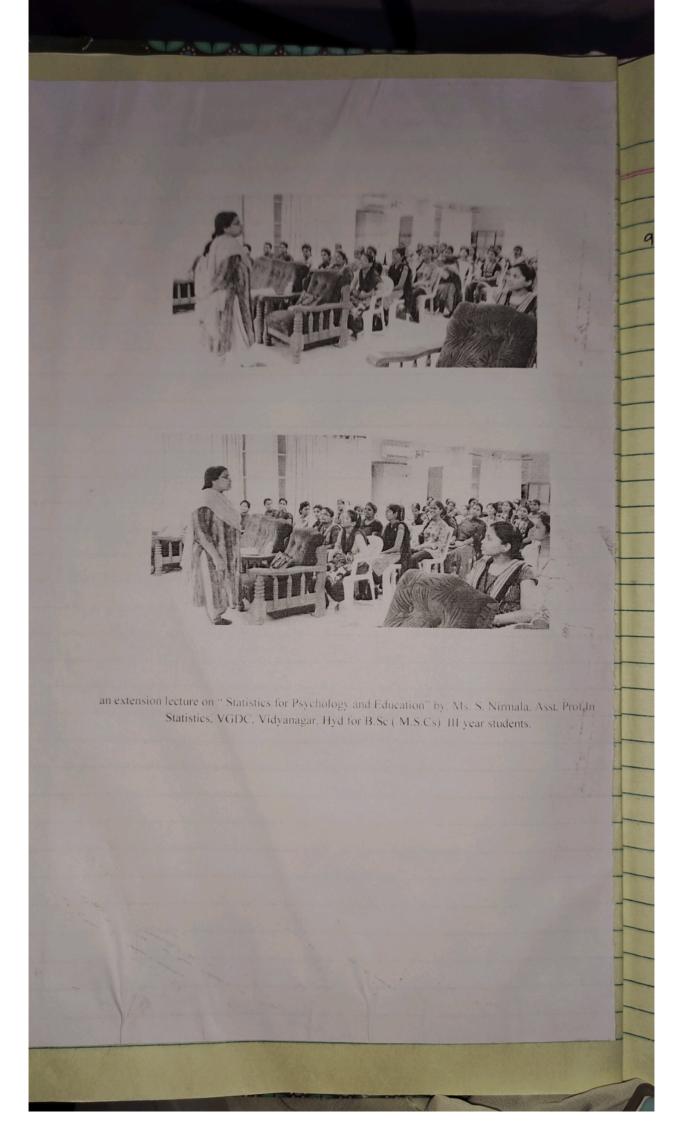

t. Prof. in City Govt De

Dr. D. V. Ran Data Science Wisser, Infor

Dr. D. V. Ran

Wissen Infat

Asst. Prof. In VCDC, Vidy





27 9-02-2019 Extension Lecture S. Department organized an extension lecture on "statistical Techniques in Data Mining" by Dr. D.V. Ramana, Data Bacince Consultant, Wissen Infotech, Hydrabad for BSC(MSCc) II sg III Year students on 9/2/2019. He has given détailed explanation on various statistical techniques is data mining.



### Extension Lecture

9. Department organized an extension Lecture on "Istalistics for Psychology and Education" by Ms. S. Nivemala. Asst. Prof. in Istalistics, VGDC, Vidhyanagar, Hyd for BSC (MSCs) III Vews Istudents on 291312019. The resource prison explained about the application of statistics in psychology and education

Service de ...



# Extension Lectures for the Academic Year 2019-20

| S. No. | Date       | Nature of<br>Activity | Title of the                              | Name(s) of the<br>lecturer(s)<br>involved | Details of Resource Persons                                                                                 | No. of<br>Students<br>participated |
|--------|------------|-----------------------|-------------------------------------------|-------------------------------------------|-------------------------------------------------------------------------------------------------------------|------------------------------------|
| 1      | 05.08.2019 | Extension<br>Lecture  | Theory of Estimation                      | Ms. G. Sunitha                            | Dr. Yugandhar, Asst. Prof in<br>Statistics,