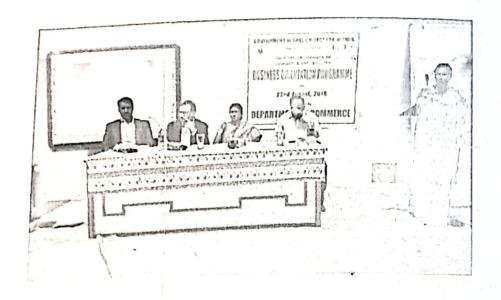

were enlightened about the scope of GST, importance of GST and the major challenges to be faced by the traders in the market.

5. On 22<sup>nd</sup> August, 2016 the Department conducted Guest Lecture on "Business Orientation Programme" In association with Dalit Indian Chamber of Commerce and Industry (DICCI). The resource person Mr. Padmashri Narra Ravi Kumar (President of DICCI South India & Mr. Rahul Kiran Chanti (General Secretary DICCI) explained the business avenues for the Scheduled Caste and Scheduled Tribe community to start new enterprises and the ways of availing finance in establishing new businesses. The students gained knowledge about how to start a small business and the sources of finance availability.