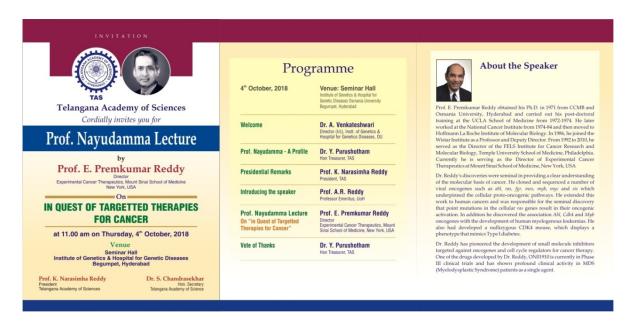

re by Mr.K. Mahesh, Senior Scientist from Biological E Limited, Topic was Vaccine development and molecular biology and immunology techniques used. Head of Biotechnology Mrs.V.Rohini, organized this lecture. Number of students participated -46



2) The Department of Biotechnology and zoology were invited for Dr.P.Siva Reddy Endowment Lecture by Dr.A.Saibaba Goud, the lecture included commeration of Dr.P.Siva Reddy, his research activities, on 12-9-2018 at Institute of Genetics.





3) The Department of Biotechnology and zoology were invited for **Prof Nayudamma lecture** by **Prof E.Prem Kumar Reddy, Director of Experimental cancer Therapeutics, Newyork, USA,** A lecture included Contributions and research activities of Prof Nayudamma, and cancer therapeutics



#### **Invitation for**



4) On 12-2-2019, Department of Zoology and Biotechnology conducted Extension lecture **by Mrs K.Archana**, Assistant Professor of Biotechnology, Loyola Degree and PG College, on Immunology-Hypersensitivity.



(2019-20)

Students of Biotechnology III year have attended Orientation Session on Entrance exams On Feb 22 2020





The Session included tips to students practice to clear the entrance exams at different levels, must follow some basic but important guidelines: like a habit of reading books, biographies, and case studies, Time Management, Preparation of Conceptual framework and continuous practice. The Programme was attended by Biotechnology II year (75)Students.

2) B.Sc Biotechnology final year students attended International Education fair 2020 on 25-1-2020 at Taj Vivanta. The