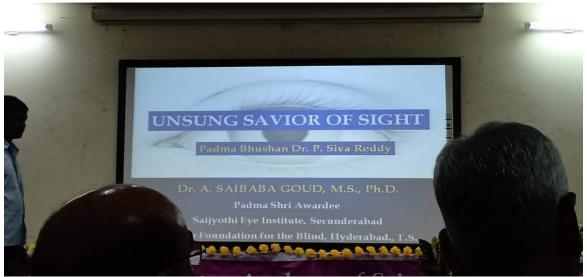

Date: 17/09/2018

Company Name: INSTITUTE OF COMPANY SECRETARIES OF INDIA

Topic: Career Awareness Program Re

Resource person: Kavitha Rani Sakhamuri

No. of Students attended: 168

Objective: To aware about professional courses and about CS Course