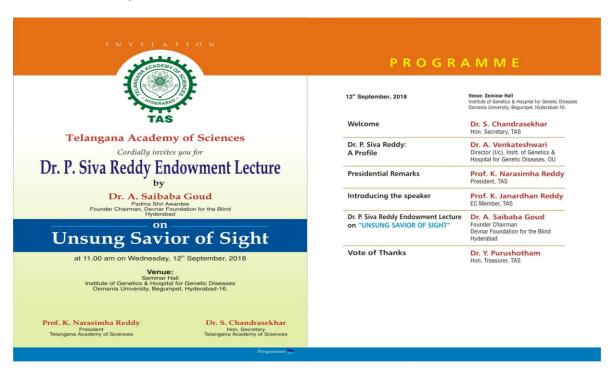

.Aravind, RUHA Life Sciences Company M.D. Topic was Bioinformatics-Introduction and its applications in life sciences. Head of Biotechnology Mrs.V.Rohini, organized this lecture. Number of students participated -30



### (2018-19)

1) On 29-9-2018 Department of Zoology and Biotechnology conducted Extension lecture by Mr.K. Mahesh, Senior Scientist from Biological E Limited, Topic was Vaccine development and molecular biology and immunology techniques used. Head of Biotechnology Mrs.V.Rohini, organized this lecture. Number of students participated -46



2) The Department of Biotechnology and zoology were invited for Dr.P.Siva Reddy Endowment Lecture by Dr.A.Saibaba Goud, the lecture included commercation of Dr.P.Siva Reddy, his research activities, on 12-9-2018 at Institute of Genetics.





3) The Department of Biotechnology and zoology were invited for **Prof Nayudamma lecture** by **Prof E.Prem Kumar Reddy, Director of Experimental cancer Therapeutics, Newyork, USA,** A lecture included Contributions and research activities of Prof Nayudamma, and cancer therapeutics



#### **Invitation for**



4) On 12-2-2019, Department of Zoology and Biotechnology conducted Extension lecture **by Mrs K.Archana**, Assistant Professor of Biotechnology, Loyola Degree and PG College, on Immunology-Hypersensitivity.



(2019-20)

Students of Biotechnology III year have attended Orientation Session on Entrance exams On Feb 22 2020





The Session included tips to students practice to clear the entrance exams at different levels, must follow some basic but important guidelines: like a hab