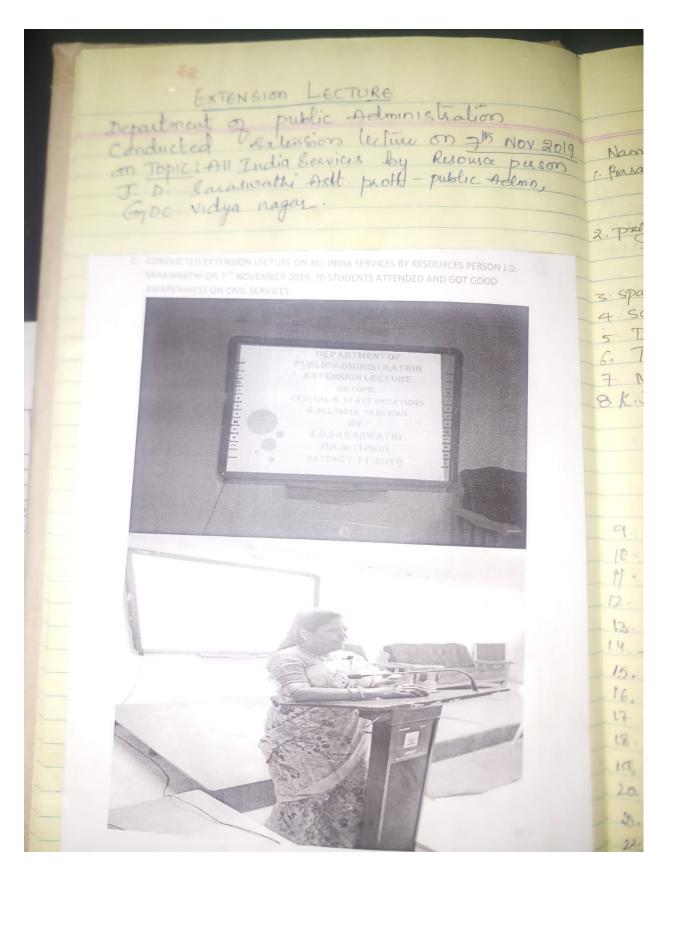

|                  | Name and Address of the Owner, where the Owner, which is the Owner, where the Owner, which is the Owner, where the Owner, which is the  | Total Control of the |





### దేశ సమగ్రతలో అఖిల భారత సర్వీసు అధికారుల పాత్ర కీలకం



### విద్యార్థులకు భారత సల్వీసు అధికారుల పనితీరును వివరిస్తున్న ప్రాఫెసర్ మోహన్ర్ సామ్మాన్ రావు

అమీర్**పేట. న్యూస్ట్లుడే:** దేశ సమగ్రతను కాపాడ టంతో అఖ్ల భారత సర్వీసు అధికారుల పాత్ర ఎంతో కీల కమని ఉస్మానియా యూనివర్శిటీ ఆచార్యులు మోహన్ రావు తెలిపారు. 'కేంద్ర, రాష్ట్ర సంబంధాలు-అఖీల భారత సర్వీసు అధికారుల పాత్ర అంశంపై బేగంపేటలోని డ్రభుత్వ మహిళా డిగ్రీ కళాశాలలో బుధవారం సదస్సు నిర్వహించారు. ప్రభుత్వ పాలనాశాస్త్ర శాఖ ఆధ్వర్యంలో నిర్వహించిన ఈ కార్యక్రమానికి ముఖ్య అతిథిగా హాజరైన మోహన్రావు మాట్లడుతూ ఉక్కు మనిషి సర్వర్ వల్ల భాయ్ పటేల్ ఎంతో దూరదృష్టితో ఆలోచించి అఖిల భారత సర్వీసులను ఏర్పాటు చేశారన్నారు. ఐఏఎస్, ఐపీ ఎస్. ఐఎఫ్ఎస్ తదితర అధికారుల నియామక ప్రక్రియను, అధికారాలు, విధులు, బాధ్యతలను వివరించారు. ఈ సంద ర్బంగా పలుపురు విద్యార్థినులు తమ లక్