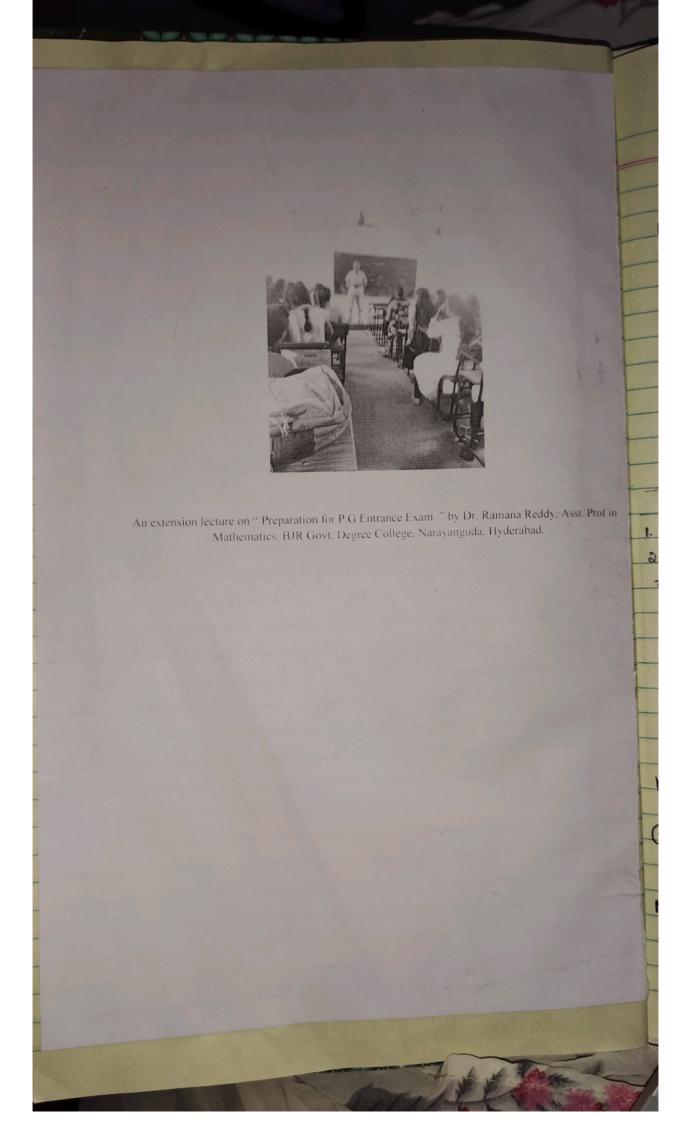

|                                                |



Extension Lecture -9.03.2020 Department Organised an Externsion Secturer on "Big Data Analysis" by Ms. T. Vedavathi, Associate Prof. in Statistics, Govt. City College, Mayapul, Hyderabad for Bsc III (M.S. Cs) Students on 9/03/2019



# Extension Lectures for the Academic Year 2020-2021

| S. No. | Date       | Nature of<br>Activity | Title of the Activity                          | Name(s) of the<br>lecturer(s)<br>involved | Details of Resource Persons                           | No. of<br>Students<br>participated |
|--------|------------|-----------------------|------------------------------------------------|-------------------------------------------|-------------------------------------------------------|------------------------------------|
| 1      | 03.11.2020 | Webinar