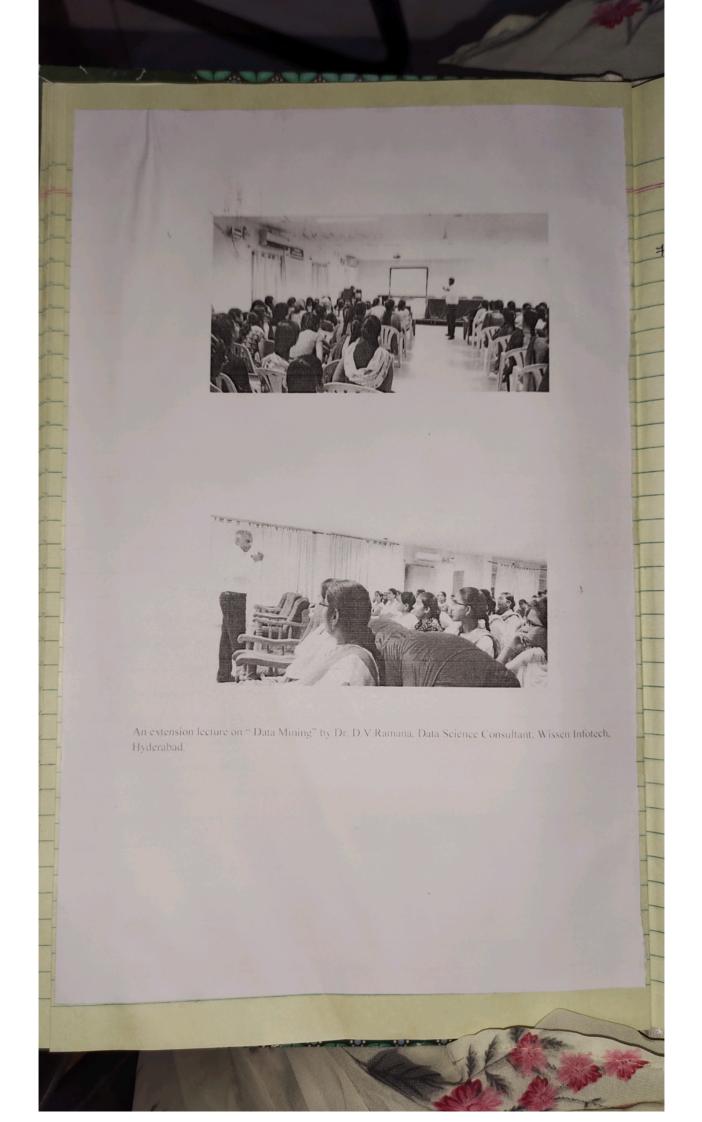

| Dr. D.V Ramana<br>Data Science Consultant<br>Wissen Infotech, Hyd.                   | 46                                 |
| 3      | 09.02.2019 | Extension<br>Lecture  | Statistical Techniques in Data Mining         | M. Anusha<br>Bhargavi                     | Dr. D.V.Ramana<br>Data Science Consultant<br>Wissen Infotech, Hyd.                   | 40                                 |
| 4      | 29.03.2019 | Extension             | Statistics for<br>Psychology and<br>Education | G.Sunitha<br>M. Anusha                    | Ms:S:Nirmala<br>Asst. Prof. inStatistics<br>VGDC. Vidyanagar, Hyd.                   | 42                                 |

Ms. Veda at Asst. Prof. in City Govt De

Dr. D. V. Ran Data Science Wisser, Infor

Dr. D. V. Ran

Wissen Infat

Asst. Prof. In VCDC, Vidy





27 9-02-2019 Extension Lecture S. Department organized an extension lecture on "statistical Techniques in Data Mining" by Dr. D.V. Ramana, Data Bacince Consultant, Wissen Infotech, Hydrabad for BSC(MSCc) II sg III Year students on 9/2/2019. He has given détailed explanation on various statistical techniques is data mining.



### Extension Lecture

9. Department organized an extension Lecture on "Istalistics for Psychology and Education" by Ms. S. Nivemala. Asst. Prof. in Istalistics, VGDC, Vidhyanagar, Hyd for BSC (MSCs) III Vews Istudents on 291312019. The resource prison explained about the application of statistics in psychology and education

Service de ...



# Extension Lectures for the Academic Year 2019-20

| S. No. | Date       | Nature of<br>Activity | Title of the