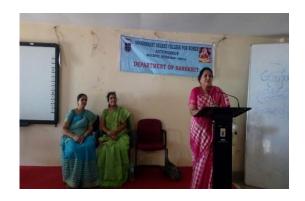

# GDCW (A), Begumpet, Hyderabad. Department of COMMERCE

05/11/2018: A guest lecture on Business Law was conducted in the college for the students by the resource person Ms.Kavitha Rani.