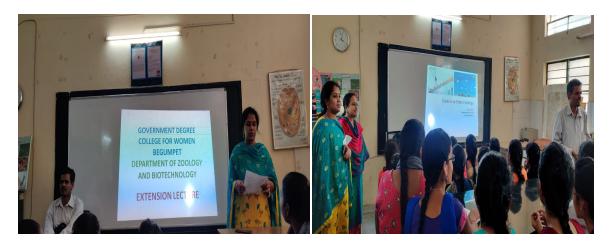

05/11/2018: A guest lecture on Business Law was conducted in the college for the students by the resource person Ms.Kavitha Rani.