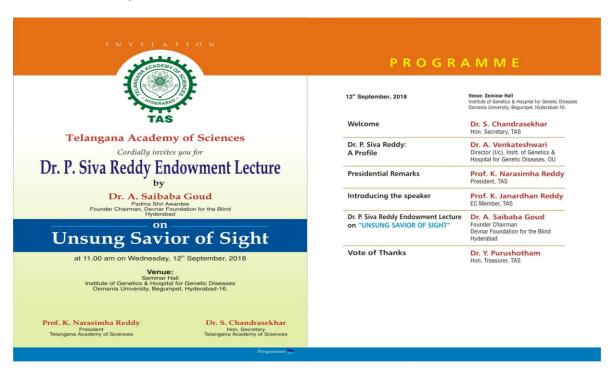

.A.Aravind, RUHA Life Sciences Company M.D. Topic was Bioinformatics-Introduction and its applications in life sciences. Head of Biotechnology Mrs.V.Rohini, organized this lecture. Number of students participated -30



## (2018-19)

1) On 29-9-2018 Department of Zoology and Biotechnology conducted Extension lecture by Mr.K. Mahesh, Senior Scientist from Biological E Limited, Topic was Vaccine development and molecular biology and immunology techniques used. Head of Biotechnology Mrs.V.Rohini, organized this lecture. Number of students participated -46



2) The Department of Biotechnology and zoology were invited for Dr.P.Siva Reddy Endowment Lecture by Dr.A.Saibaba Goud, the lecture included commeration of Dr.P.Siva Reddy, his research activities, on 12-9-2018 at Institute of Genetics.





3) The Department of Biotechnology and zoology were invited for **Prof Nayudamma lecture** by **Prof E.Prem Kumar Reddy, Director of Experimental cancer Therapeutics, Newyork, USA,** A lecture included Contributions and research activities of Prof Nayudamma, and cancer therapeutics



#### **Invitation for**



4) On 12-2-2019, Department of Zoology and Biotechnology conducted Extension lecture **by Mrs K.Archana**, Assistant Professor of Biotechnology, Loyola Degree and PG College, on Immunology-Hypersensitivity.



(2019-20)

Students of Biotechnology III year have attended Orientation Session on Entrance exams On Feb 22 2020





The Session included tips to students practice to clear the entrance exams at different levels, must follow some basic but important guidelines: like a hab