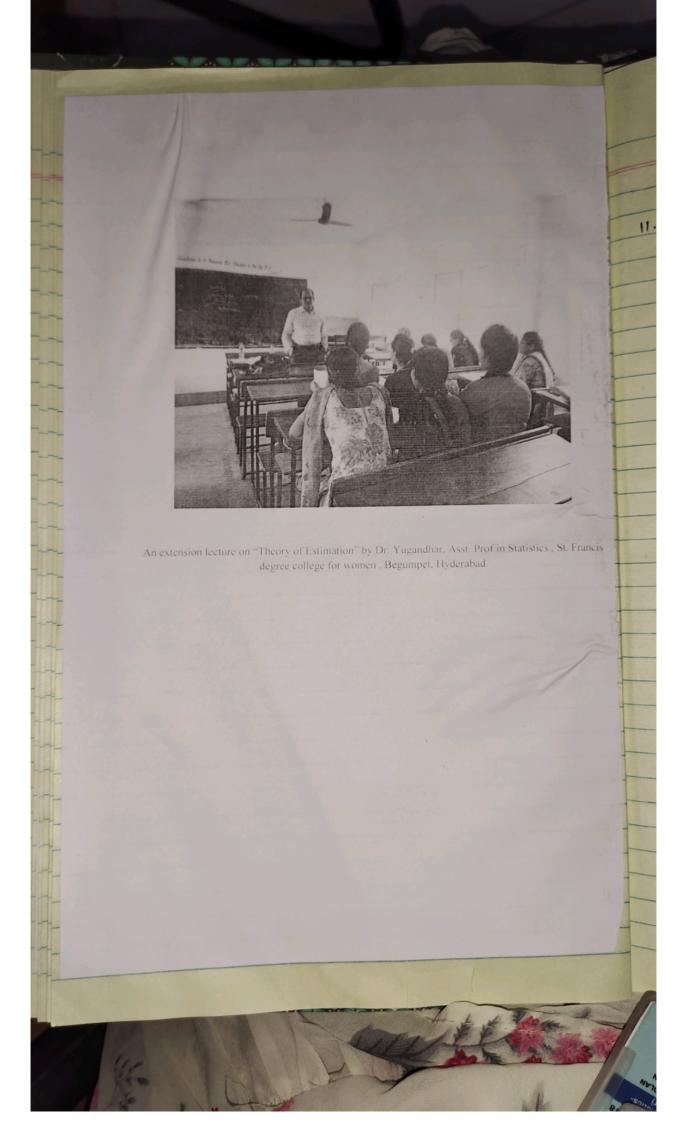

llege, Narayanaguda, Hyderabad        | 60                                 |
| 3      | 09.03.2020 | Extension<br>Lecture  | Big Data<br>Analysis                      | G.Sunitha<br>M. Anusha                    | Ms. Vedhavathi, Associate Prof In<br>statistics, Govt. City College,<br>Nayapool, Hydearbad                 | 66                                 |

of Resour

010

har, Asst Pr

women, Ber

Reddy Ass

BIR Cast.

or and the same

nut City Co

Tydeurbad



### Extension Lecture

11. Department of statistics organized an extension rective on "Theory of Estimation" by Dr. Yugandhar, Asst. Prof in statistics, St. Francis degree college for women, Begunipet, Hyderabad, for BSc (MSCS) II Year students on 5/8/19. The resource person explained the students about the theory of estimation.



### Extension Lecture

12. Department of Statistics organized an extension lecture on "Preparation for P.G. Entrance Exam" by Dr. Ramana Reddy, Asst. Prof in Mathematics, BJR Goot.

Degree Collège, Narayanaguda, Hydrabad for BSc(MSCs)

The Year students on 8/8/2019. He gave tips to the students on how to prepare for PG entrances.

|   | *                              | The second secon |                                                |
|---|--------------------------------|--------------------------------------------------------------------------------------------------------------------------------------------------------------------------------------------------------------------------------------------------------------------------------------------------------------------------------