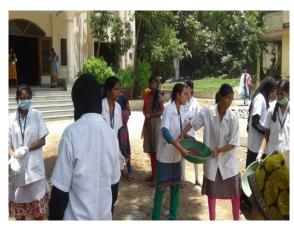

## A VISIT TO GOVERNMENT SCHOOL AND DONATED NOTE BOOKS TO THESTUDENTS

Department has visited Purandar das round table government school and donated note books students and planted trees and helped in digging and construction of rain water harvesting pit in the school, conducted awareness programs related to environment awareness, conducted some practical classes to create science awareness among the students.