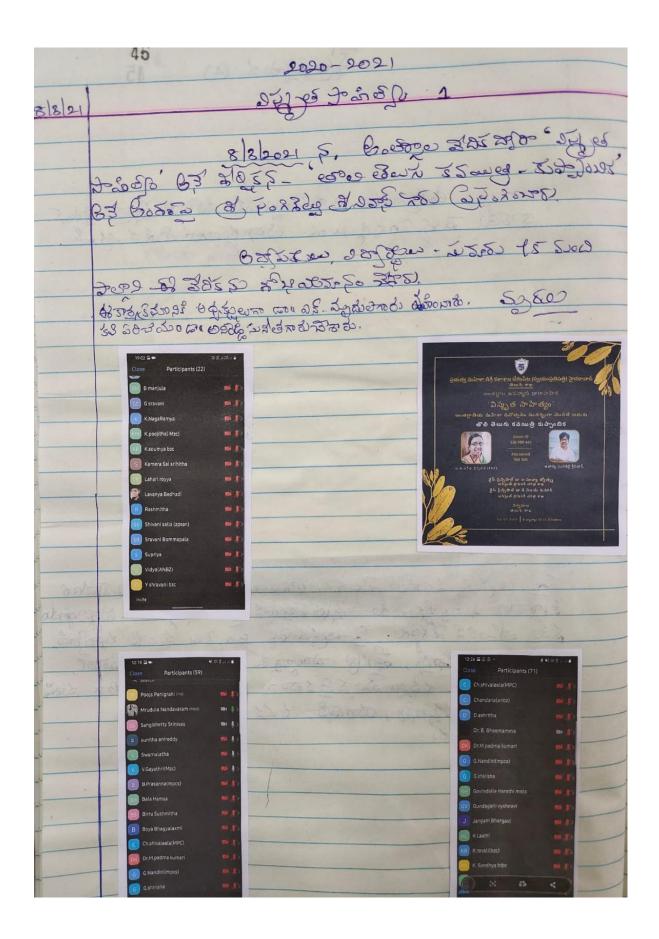

#### 'हिन्दी के महत्व व उपयोगिता' पर वेबिनार आयोजित

हैदराबाद, 17 सितंबर-(मिलाप ब्यूगे) शासकीय महिला महाविद्यालय, बेरामपेट में हिन्दी दिवस एक दिवसीय राष्ट्रीय वेबिनार हिन्दी का महत्व एएं उपयोगिता विक्षय पर आयोजित किना रचा। आव बहाँ वारी प्रेस विज्ञानिक अनुसार, वेबिनार की अभ्यक्ता डॉ. जी. यार्यांकी

सकते हैं। उन्होंने विदेश ध्रमण के अनुभवी और यूरोवेप विश्वविद्यालयों के संस्थित विश्वविद्यालयों से संस्थित विश्वविद्यालयों में संस्थित विश्वविद्यालयों पर प्रकार तार्विद्यालयों पर प्रकार तार्विद्यालयों के बाद कि विश्वविद्यालयों के बाद कि विश्वविद्यालयों के स्थार में स्थार में स्थार में से स्थार में स्थार में स्थार में से स्थार में से स्थार में स्थार में से स्थार में से स्थार में से स्थार में स्थार में से स्थार में से स्थार में स्थार में स्थार में से स्थार में स्थार मे स्थार में स्थार में स्थार में स्थार में स्थार में स्थार में स्था कोने में बेली, पड़े, रिस्ती करने बाली उपने पड़े हैं अपने उसी कार्यों के पूर्व की कार्यों उस तम की कार्यों के पूर्व में पूर्व की कार्यों के प्रति की कार्यों के कार्य

#### बेगमपेट सरकारी महिला महाविद्यालय में राष्ट्रीय वेबिनार आयोजित हैदराबाद

वेद्यार्थियों को हिंदी भाषा का विस्तृत एवं व्यापक ज्ञान दिया। देश विदेश में हिंदी के प्रचार प्रसार के माध्यमों और वर्तमान दशा दिशा से अवगत कराया। डॉ. रियाजुल अंसारी ने विद्यार्थियों को हिंदी भाषा के महत्व को बताया और कहा वैश्विक रूप से हिंदी स्थापित भाषा है।

स्थापत भाषा हा। इस अवसर पर महाविद्यालय की विद्याधियों में मरियम बेगम, शहनाज, श्वेता चौहान, भाग्यश्री, तृप्ति तिवारी, रितिका ने अपनी-अपनी रचनाएं प्रस्तुत कीं।

17 सितंबर (स्वतंत्र वार्ता)। शासकीय महिला महाविद्यालय, बेगमपेट में हिंदी दिवस के अवसर पर "हिंदी का महत्व एवं उपयोगिता" एक दिवसीय राष्ट्रीय वेबिनार आयोजित किया गया। दम वेबिनार की अध्यक्षता पाचार्य डॉ. जी. यादगिरी ने की। मुख्य अः शः भः भावास्ता सुख्य वक्ता के रूप में डाँ. उषारानी राव, हिंदी विभागाध्यक्ष वर्ल्डविन महिला महाविद्यालय, बेंगलुरु और डॉक्टर रियाजुल असारी आमंत्रित

. महाविद्यालयों के प्राध्याप-कगण, छात्र- छात्राओं एवं भारत के विभिन्न प्रदेशों के विश्वविद्यालय से विश्वविद्यालय से प्राध्यापक, शोधार्थी, विद्यार्थी आदि ने इस एक दिवसीय बेबिनार में उत्साहजनक प्रतिभागिता की। डॉ. अफ़सर उन्निसा बेगम हिंदी विभागाध्यक्षा और व्यख्याता डॉ. जे. सरिता ने वेबिनार में उपस्थित सभी अतिथियों का स्वागत किया। उषा रानी राच जी ने