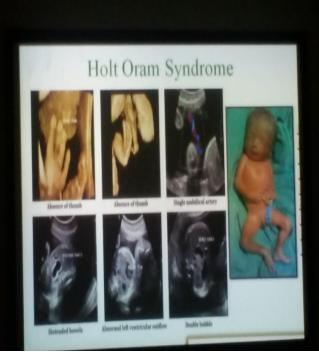

vides analysis, management and visualization tools for the next generation sequencing (NGS) data generated by the cutting-edge NGS instruments like Illumina, Ion Torrent. She also emphasized on how Strand NGS is providing cross-platform application with desktop and server versions. And how one can perform alignment and analyse NGS data from DNA-Seq, RNA-Seq, Small RNA-Seq, Methyl-Seq and their biological interpretation, including Pathway and Multi-omic analysis. She also addressed about the significance of <u>data mining</u>, <u>predictive modeling</u>, <u>computational chemistry</u>, <u>software engineering</u>, <u>bioinformatics</u>, and research biology to develop software and services for life sciences research.

.

## Lecture by M.L.N. Deepika, Asst Prof, Institute of Genetics









## 2.Lecture by Dr. Sonam Kapoor, Strand Life Sciences, Bangalore









## Institute of Genetics and Hospital for genetic Diseases, Begumpet









## **Departments Visited**

## **CELL BIOLOGY**

Chromosome analysis plays a vital role in determining the cause of many Genetic disorders. Chromosomal abnormalities account significantly for the etiology of mental retardation, congenital anomalies, primary amenorrhea, repeated abortions, sterility, bad obstetrics etc.

## Cell Biology deals with

- Diagnostic services for chromosomal disorders using conventional and molecular cytogenetic methods.
- Karyotyping with G and C banding techniques

- FISH for lymphocyte and amniotic fluid cells
- Spectral Karyotyping analysis for detection of chromosomal abnormalities in cancers.

## **MOLECU