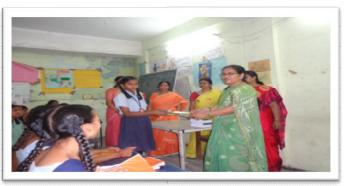

## A VISIT TO GOVERNMENT SCHOOL AND DONATED NOTE BOOKS TO THESTUDENTS

Department has visited Purandar das round table government school and donated note books students and planted trees and helped in digging and construction of rain water harvesting pit in the school, conducted awareness programs related to environment awareness, conducted some practical classes to create science awareness among the students.