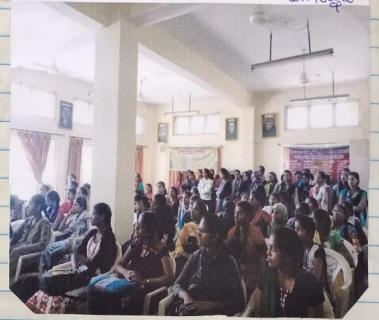

#### 'हिन्दी के महत्व व उपयोगिता' पर वेबिनार आयोजित

हैदराबाद, 17 सितंबर-(मिलाप ब्यूगे) शासकीय महिला महाविद्यालय, बेरामपेट में हिन्दी दिवस एक दिवसीय राष्ट्रीय वेबिनार हिन्दी का महत्व एएं उपयोगिता विक्षय पर आयोजित किना रचा। आव बहाँ वारी प्रेस विज्ञानिक अनुसार, वेबिनार की अभ्यक्ता डॉ. जी. यार्यांकी

#### बेगमपेट सरकारी महिला महाविद्यालय में राष्ट्रीय वेबिनार आयोजित हैदराबाद

वेद्यार्थियों को हिंदी भाषा का विस्तृत एवं व्यापक ज्ञान दिया। देश विदेश में हिंदी के प्रचार प्रसार के माध्यमों और वर्तमान दशा दिशा से अवगत कराया। डॉ. रियाजुल अंसारी ने विद्यार्थियों को हिंदी भाषा के महत्व को बताया और कहा वैश्विक रूप से हिंदी स्थापित भाषा है।

स्थापत भाषा हा। इस अवसर पर महाविद्यालय की विद्याधियों में मरियम बेगम, शहनाज, श्वेता चौहान, भाग्यश्री, तृप्ति तिवारी, रितिका ने अपनी-अपनी रचनाएं प्रस्तुत कीं।

17 सितंबर (स्वतंत्र वार्ता)। शासकीय महिला महाविद्यालय, बेगमपेट में हिंदी दिवस के अवसर पर "हिंदी का महत्व एवं उपयोगिता" एक दिवसीय राष्ट्रीय वेबिनार आयोजित किया गया। दम वेबिनार की अध्यक्षता पाचार्य डॉ. जी. यादगिरी ने की। मुख्य अः शः भः भावास्ता सुख्य वक्ता के रूप में डाँ. उषारानी राव, हिंदी विभागाध्यक्ष वर्ल्डविन महिला महाविद्यालय, बेंगलुरु और डॉक्टर रियाजुल असारी आमंत्रित

. महाविद्यालयों के प्राध्याप-कगण, छात्र- छात्राओं एवं भारत के विभिन्न प्रदेशों के विश्वविद्यालय से विश्वविद्यालय से प्राध्यापक, शोधार्थी, विद्यार्थी आदि ने इस एक दिवसीय बेबिनार में उत्साहजनक प्रतिभागिता की। डॉ. अफ़सर उन्निसा बेगम हिंदी विभागाध्यक्षा और व्यख्याता डॉ. जे. सरिता ने वेबिनार में उपस्थित सभी अतिथियों का स्वागत किया। उषा रानी राच जी ने