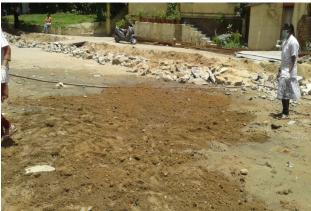

## A VISIT TO GOVERNMENT SCHOOL AND DONATED NOTE BOOKS TO THESTUDENTS

Department has visited Purandar das round table government school and donated note books students and planted trees and helped in digging and construction of rain water harvesting pit in the school, conducted awareness programs related to environment awareness, conducted some practical classes to create science awareness among the students.