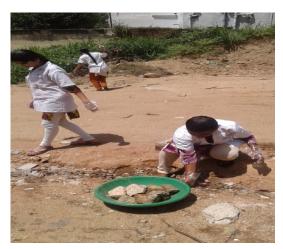

## A VISIT TO GOVERNMENT SCHOOL AND DONATED NOTE BOOKS TO THESTUDENTS

Department has visited Purandar das round table government school and donated note books students and planted trees and helped in digging and construction of rain water harvesting pit in the school, conducted awareness programs related to environment awareness, conducted some practical classes to create science awareness among the students.