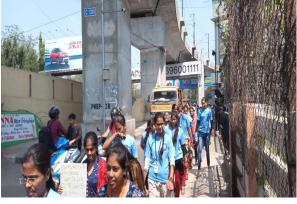

#### **AWARENESS PROGRAM ON CORONA VIRUS**

On 29<sup>th</sup> February 2020, an awareness program was organized by the Department of Microbiology in collaboration with NSS all units volunteers. In this program, students have taken rally and raised slogans for preventive measures of corona virus. Then we visited Govt. High School, Begumpet and explained them about threat of CORONA and how to protect ourselves from this deadly virus. Preventive measures to get protected from this infection.