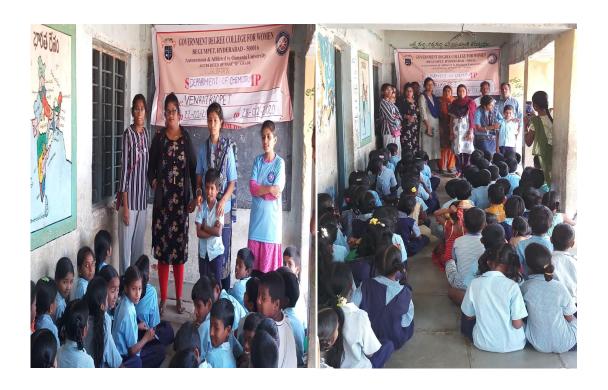

### 2019-2020

Staff and students Created awareness on "No plastic" to primary school students at Venkatraopet, Medak on 23-01-2020.