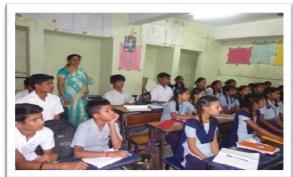

## A VISIT TO GOVERNMENT SCHOOL AND DONATED NOTE BOOKS TO THESTUDENTS

Department has visited Purandar das round table government school and donated note books students and planted trees and helped in digging and construction of rain water harvesting pit in the school, conducted awareness programs related to environment awareness, conducted some practical classes to create science awareness among the students.