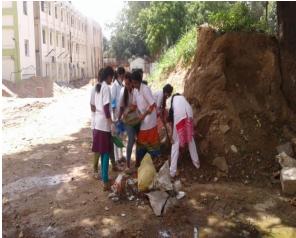

ve identified few mosquito breeding places, and places which were left uncleaned for several days, took the photographs.

**Second day** i.e. on **23-08-2017**. Students got divided into small groups, cleaned those identified places and took the photographs. Each group went to classroom and explained spread of various mosquito transmitted diseases, importance of cleanliness in classrooms, college premises, and at home to keep them away from us.

Third day i.e. on 24-08-2017. Students exhibited the photographs of places where they cleaned (before and after), natural home remedies, and explained responsibility of each and every student to maintain the same.





Near fountain – before and after cleaning.





Near the entrance where drinking water is collected- before and after cleaning.









Near the water tank of Ambedkar open university- before and after cleaning.















Infront of Ambedkar open university where water was stagnant for several days and was suitable for breeding of mosquitoes.

Dr. P. Rajani, principal of our college appreciating the students for their effort in organizing the programme.



Students exhibiting their posters and explaining several important mosquito transmitted diseases, symptoms, and their preventive measures



Staff members from different departments visited and encouraged our students.





Natural home remedies useful as repellants, anti-allergins, and even used as medicines such as papaya for Dengue fever (increases platelets).











Students –move to each and every classroom and explain the importance of cleanliness in