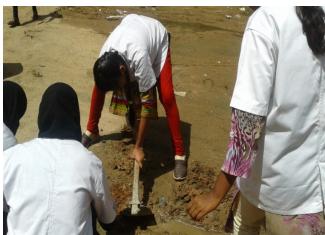

## A VISIT TO GOVERNMENT SCHOOL AND DONATED NOTE BOOKS TO THESTUDENTS

Department has visited Purandar das round table government school and donated note books students and planted trees and helped in digging and construction of rain water harvesting pit in the school, conducted awareness programs related to environment awareness, conducted some practical classes to create science awareness among the students.