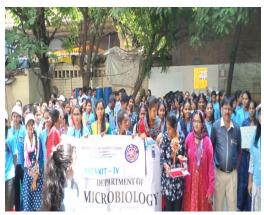

#### **AWARENESS PROGRAM ON CORONA VIRUS**

On 29<sup>th</sup> February 2020, an awareness program was organized by the Department of Microbiology in collaboration with NSS all units volunteers. In this program, students have taken rally and raised slogans for preventive measures of corona virus. Then we visited Govt. High School, Begumpet and explained them about threat of CORONA and how to protect ourselves from this deadly virus. Preventive measures to get protected from this infection.