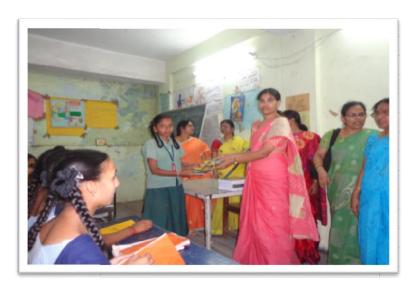

## A VISIT TO GOVERNMENT SCHOOL AND DONATED NOTE BOOKS TO THESTUDENTS

Department has visited Purandar das round table government school and donated note books students and planted trees and helped in digging and construction of rain water harvesting pit in the school, conducted awareness programs related to environment awareness, conducted some practical classes to create science awareness among the students.