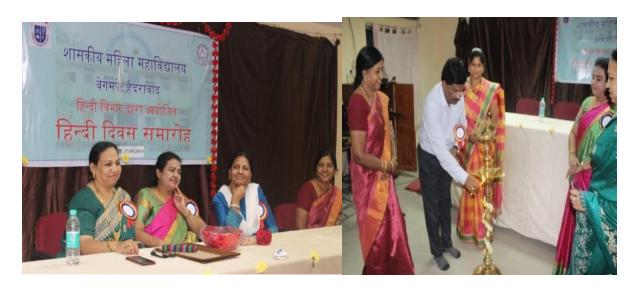

### **ACTIVITIES DURING THE YEAR 2012-2021**

➤ Department of hindi every year celebrates HINDI DIWAS SAMAROH with lots of fanfare .During the celebrations ,competitions are conducted in hindi elocution & essay writing etc.,. Students participate in cultural activities with much enthusiasm and interest.

### Hindi diwas celebrated 2019

➤ Department of Hindi has celebrated Hindi diwas on 17-09-2019. The chief guest for the above programme was Prof. Shakeela khanam has department of Hindi and dean for Hindi and urdu subjects from Ambedkar open university, Jubliee hills, Hyderabad. Madam delivered lecture on the importance of hindi and its usage in present and future.