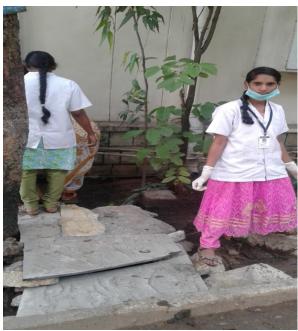

day** i.e. on **22-08-2017**. Students of B.Sc II, III year (B.Z.C & BT.Z.C, T/E) have identified few mosquito breeding places, and places which were left uncleaned for several days, took the photographs.

**Second day** i.e. on **23-08-2017**. Students got divided into small groups, cleaned those identified places and took the photographs. Each group went to classroom and explained spread of various mosquito transmitted diseases, importance of cleanliness in classrooms, college premises, and at home to keep them away from us.

Third day i.e. on 24-08-2017. Students exhibited the photographs of places where they cleaned (before and after), natural home remedies, and explained responsibility of each and every student to maintain the same.





Near fountain – before and after cleaning.





Near the entrance where drinking water is collected- before and after cleaning.









Near the water tank of Ambedkar open university- before and after cleaning.















Infront of Ambedkar open university where water was stagnant for several days and was suitable for breeding of mosquitoes.

Dr. P. Rajani, principal of our college appreciating the students for their effort in organizing the programme.



Students exhibiting their posters and explaining several important mosquito transmitted diseases, symptoms, and their preventive measures



Staff members from different departments visited and encouraged our students.





Natural home remedies useful as repellants, anti-allergins, and even used as medicines such as papaya for Dengue fever (increases platelets).











St