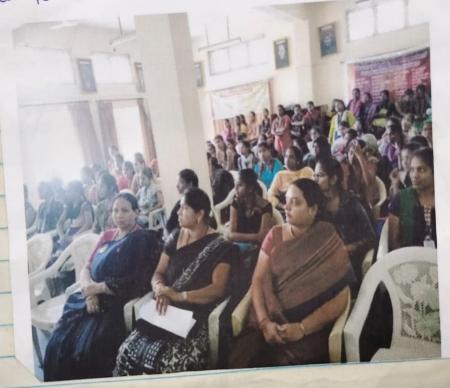

#### 'हिन्दी के महत्व व उपयोगिता' पर वेबिनार आयोजित

हैदराबाद, 17 सितंबर-(मिलाप ब्यूगे) शासकीय महिला महाविद्यालय, बेरामपेट में हिन्दी दिवस एक दिवसीय राष्ट्रीय वेबिनार हिन्दी का महत्व एएं उपयोगिता विक्षय पर आयोजित किना रचा। आव बहाँ वारी प्रेस विज्ञानिक अनुसार, वेबिनार की अभ्यक्ता डॉ. जी. यार्यांकी

#### बेगमपेट सरकारी महिला महाविद्यालय में राष्ट्रीय वेबिनार आयोजित हैदराबाद

वेद्यार्थियों को हिंदी भाषा का विस्तृत एवं व्यापक ज्ञान दिया। देश विदेश में हिंदी के प्रचार प्रसार के माध्यमों और वर्तमान दशा दिशा से अवगत कराया। डॉ. रियाजुल अंसारी ने विद्यार्थियों को हिंदी भाषा के महत्व को बताया और कहा वैश्विक रूप से हिंदी स्थापित भाषा है।

स्थापत भाषा हा। इस अवसर पर महाविद्यालय की विद्याधियों में मरियम बेगम, शहनाज, श्वेता चौहान, भाग्यश्री, तृप्ति तिवारी, रितिका ने अपनी-अपनी रचनाएं प्रस्तुत कीं।

17 सितंबर (स्वतंत्र वार्ता)। शासकीय महिला महाविद्यालय, बेगमपेट में हिंदी दिवस के अवसर पर "हिंदी का महत्व एवं उपयोगिता" एक दिवसीय राष्ट्रीय वेबिनार आयोजित किया गया। दम वेबिनार की अध्यक्षता पाचार्य डॉ. जी. यादगिरी ने की। मुख्य अः शः भः भावास्ता सुख्य वक्ता के रूप में डाँ. उषारानी राव, हिंदी विभागाध्यक्ष वर्ल्डविन महिला महाविद्यालय, बेंगलुरु और डॉक्टर रियाजुल असारी आमंत्रित

. महाविद्यालयों के प्राध्याप-कगण, छात्र- छात्राओं एवं भारत के विभिन्न प्रदेशों के विश्वविद्यालय से विश्वविद्यालय से प्राध्यापक, शोधार्थी, विद्यार्थी आदि ने इस एक दिवसीय बेबिनार में उत्साहजनक प्रतिभागिता की। डॉ. अफ़सर उन्निसा बेगम हिंदी विभागाध्यक्षा और व्यख्याता डॉ. जे. सरिता ने वेबिनार में उपस्थित सभी अतिथियों का स्वागत किया। उषा रानी राच जी ने