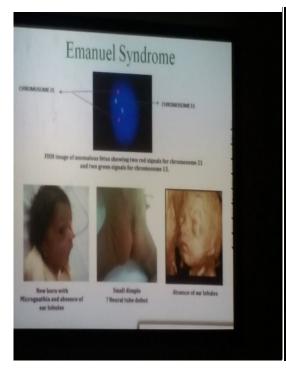

rovides analysis, management and visualization tools for the next generation sequencing (NGS) data generated by the cutting-edge NGS instruments like Illumina, Ion Torrent. She also emphasized on how Strand NGS is providing cross-platform application with desktop and server versions. And how one can perform alignment and analyse NGS data from DNA-Seq, RNA-Seq, Small RNA-Seq, Methyl-Seq and their biological interpretation, including Pathway and Multi-omic analysis. She also addressed about the significance of <u>data mining</u>, <u>predictive modeling</u>, <u>computational chemistry</u>, <u>software engineering</u>, <u>bioinformatics</u>, and research biology to develop software and services for life sciences research.

.

## Lecture by M.L.N. Deepika, Asst Prof, Institute of Genetics









## 2.Lecture by Dr. Sonam Kapoor, Strand Life Sciences, Bangalore









## Institute of Genetics and Hospital for genetic Diseases, Begumpet









## **Departments Visited**

## **CELL BIOLOGY**

Chromosome analysis plays a vital role in determining the cause of many Genetic disorders. Chromosomal abnormalities account significantly for the etiology of mental retardation, congenital anomalies, primary amenorrhea, repeated abortions, sterility, bad obstetrics etc.

## Cell Biology deals with

- Diagnostic services for chromosomal disorders using conventional and molecular cytogenetic methods.
- Karyotyping with G and C banding techniques

- FISH for lymphocyte and amniotic fluid cells
- Spectral Karyotyping analysis for detection of chromosomal abnormalities in cancers.

## **MOLE