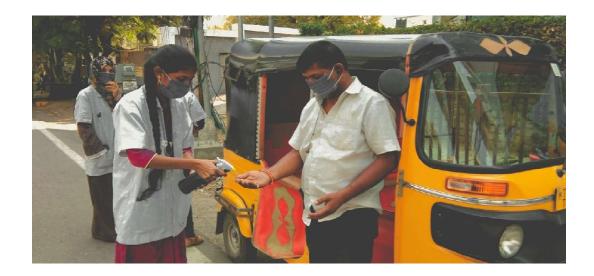

## Extension Activities 2020-21

The III year B.Sc students prepared Natural and Homemade sanitisers and stitched masks. These sanitisers and masks distributed at few areas of Begumpet and created awareness on hygiene and importance of usage of masks and sanitiser etc, especially for auto drivers, fruits vendors and roadside vendors.