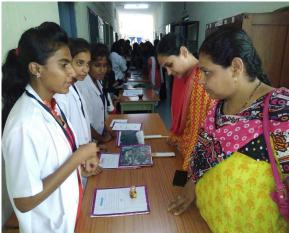

#### **AWARENESS PROGRAM ON CORONA VIRUS**

On 29<sup>th</sup> February 2020, an awareness program was organized by the Department of Microbiology in collaboration with NSS all units volunteers. In this program, students have taken rally and raised slogans for preventive measures of corona virus. Then we visited Govt. High School, Begumpet and explained them about threat of CORONA and how to protect ourselves from this deadly virus. Preventive measures to get protected from this infection.