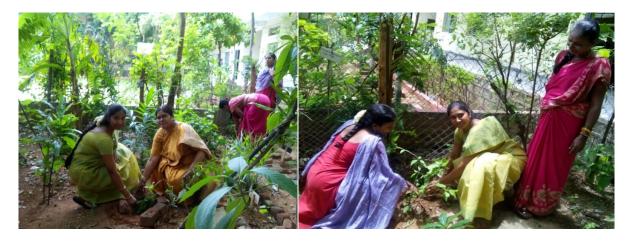

concern. **The theme for 2017, 'Connecting People to Nature'**, urges us to get outdoors and into nature, to appreciate its beauty and to think about how we are part of nature and how intimately we depend on it.

The celebration of this day provides us with an opportunity to broaden the basis for an enlightened opinion and responsible conduct by individuals, enterprises and communities in preserving and enhancing the environment.

Dr. P. Rajani, Principal, of our college encouraged Staff and Students to organize a rally to raise awareness for the protection of our environment, on emerging environmental issues like: pollution, human overpopulation, global warming, to sustainable consumption and wildlife crime.



Rally on World Environment Day—June 5, 2017

## **TELANGANA-HARITHA HAARAM**



Participated in Telangana-Haritha haram (July-11 to 18, 2017)

## **DEPARTMENT OF ZOOLOGY AND BIOTECHNOLOGY**

(01-06-2017 to 31-08-2017)

## **MOSQUITO AWARENESS DAY (MAD)**

**World Mosquito Day** was first established in 1897, but Mosquito Awareness Day (MAD) annually it was observed on 20 August, in commemoration of British doctor Sir Ronald Ross's discovery that female mosquitoes transmit malaria disease in human beings.

Keeping in view the present scenario where several cases of mosquito transmitted diseases such as Dengue, yellow fever and malaria were recorded, we the Department of Zoology and Biotechnology took an initiative to organize an awareness programme, Mosquito Awareness Day (MAD) i.e. 'Protect Yourself from Mosquito Bites' on 24-08-2017.

The main aim of this programme