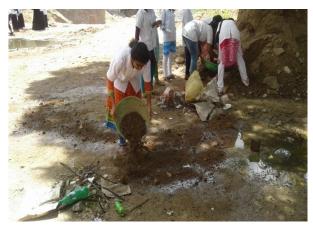

identified few mosquito breeding places, and places which were left uncleaned for several days, took the photographs.

**Second day** i.e. on **23-08-2017**. Students got divided into small groups, cleaned those identified places and took the photographs. Each group went to classroom and explained spread of various mosquito transmitted diseases, importance of cleanliness in classrooms, college premises, and at home to keep them away from us.

Third day i.e. on 24-08-2017. Students exhibited the photographs of places where they cleaned (before and after), natural home remedies, and explained responsibility of each and every student to maintain the same.





Near fountain – before and after cleaning.





Near the entrance where drinking water is collected- before and after cleaning.









Near the water tank of Ambedkar open university- before and after cleaning.















Infront of Ambedkar open university where water was stagnant for several days and was suitable for breeding of mosquitoes.

Dr. P. Rajani, principal of our college appreciating the students for their effort in organizing the programme.



Students exhibiting their posters and explaining several important mosquito transmitted diseases, symptoms, and their preventive measures



Staff members from different departments visited and encouraged our students.





Natural home remedies useful as repellants, anti-allergins, and even used as medicines such as papaya for Dengue fever (increases platelets).











Students –move to each and every classroom and explain the importance of cleanliness in c