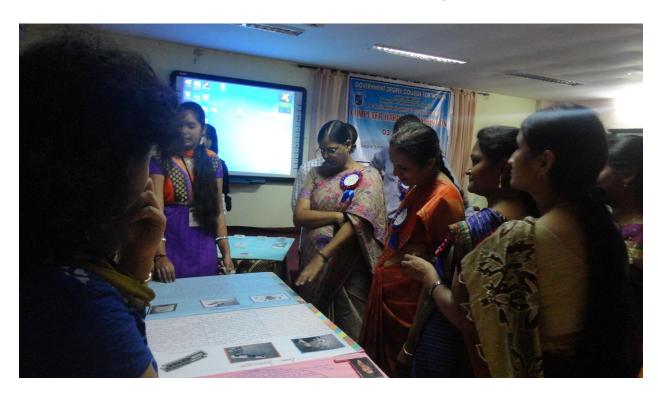

Commerce Dept: 2016 Field trip to AP Dairy development cooperative federation Ltd. Lalapet, Hyderabad

Field trip to COCO COLA Company

Computer dept exhibition 2016-17

Students participation in Commerce exhibition 2018-19