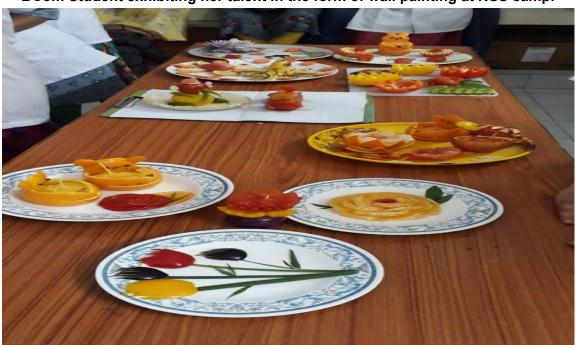

Vegetable and fruit crafting exhibition by B.Sc students

Rasayan and Micro rangoli by BSc students.