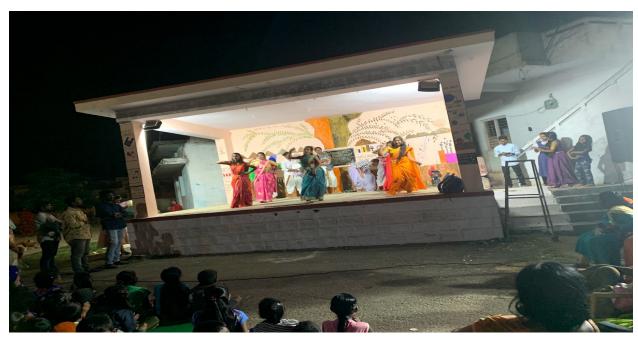

Students exhibiting their innovative model 2020

Community related activities -students participation in cultural activities creating awareness on social issues in the form of drama

BCom Student exhibiting her talent in the form of wall painting at NSS camp.