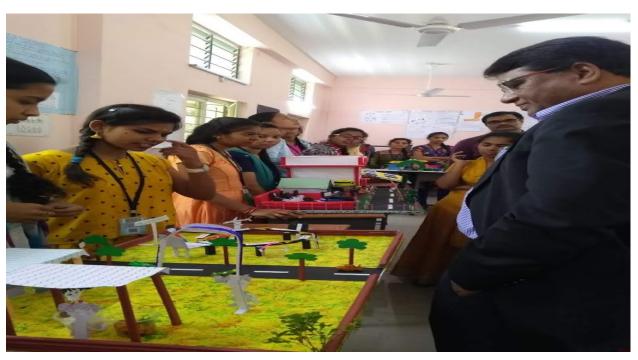

Two day workshop on self employable and marketing skills organised by dept of Commerce

**Experiential learning** 

Extension lectures by experienced professor

Encouragement of Students innovative and creative thinking - conceptual understanding in the form of models

Students exhibiting their innovative model 2020

Community related activities -students participation in cultural activities creating awareness on social issues in the form of drama

BCom Student exhibiting her talent in the form of wall painting at NSS camp.