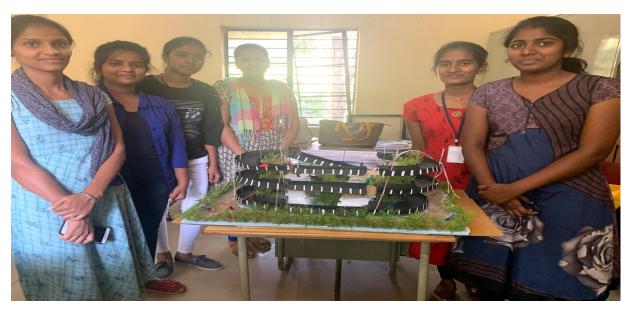

Students exhibiting their innovative model 2020

Community related activities -students participation in cultural activities creating awareness on social issues in the form of drama

BCom Student exhibiting her talent in the form of wall painting at NSS camp.