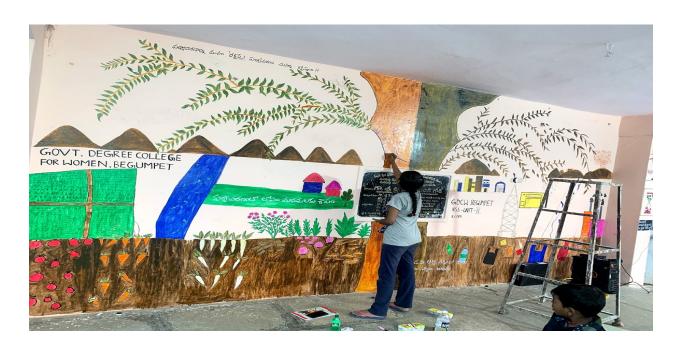

Students exhibiting their innovative model 2020

Community related activities -students participation in cultural activities creating awareness on social issues in the form of drama

BCom Student exhibiting her talent in the form of wall painting at NSS camp.