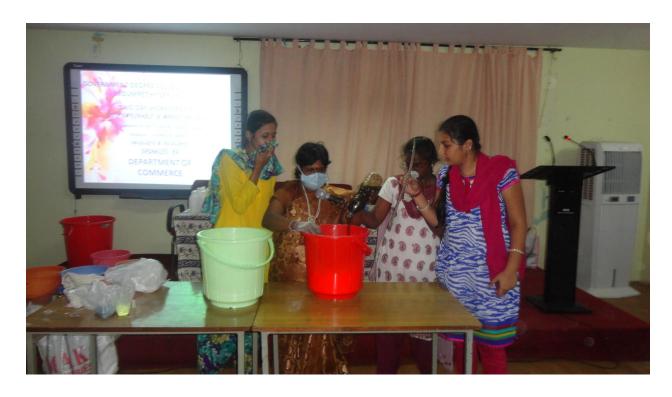

Two day workshop on self employable and marketing skills organised by dept of Commerce

**Experiential learning** 

Extension lectures by experienced professor

Encouragement of Students innovative and creative thinking - conceptual understanding in the form of models