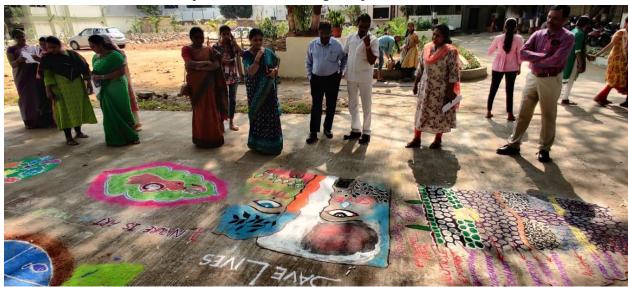

Vegetable and fruit crafting exhibition by B.Sc students

Rasayan and Micro rangoli by BSc students.