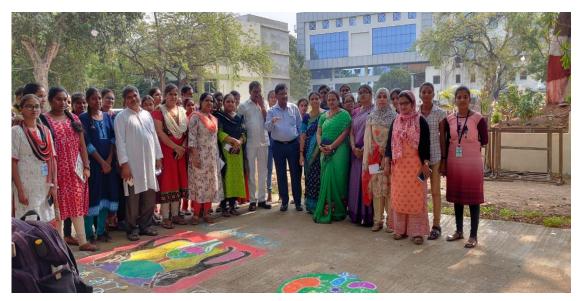

Vegetable and fruit crafting exhibition by B.Sc students

Rasayan and Micro rangoli by BSc students.