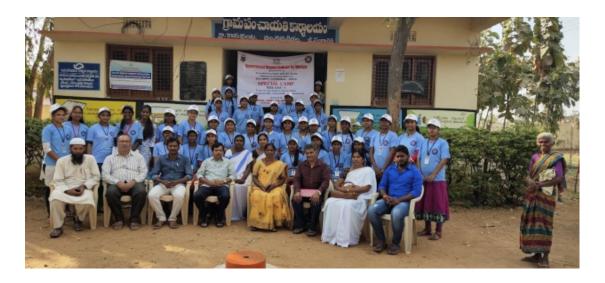

#### INTERNATIONAL YOGA DAY

International yoga day was celebrated on June 21<sup>st</sup> 2019 by NSS unit – I,II,III & IV in college premises. In this program, NSS Co-ordinator Dr.Ramulu was invited as Chief Guest. Yoga trainer, Retired professor Venkata Rajaiah of Osmania University has graced the occasion and made the volunteers practice yoga. He demonstrated various asanas and explained the importance of yoga in our day to day life. College Principal Dr. G.Yadagiri said that Yoga is the only way in today's life to be healthy physically and mentally. To face today's challenging lives, we definitely need to take support of yoga.

Date: 22/06/2019 EditionName: TELANGANA PageNo: 01

## బేగంపేట ప్రభుత్వ మహిళా డిగ్రీ కళాశాలలో

అమీర్పేట: బేగంపేటలోని ప్రభుత్వ మహిళా డిగ్రీ కళా శాలలో ఎన్ఎస్ఎస్-1, 2, 3, 4 విభాగాల ఆధ్వర్యంలో నిర్వ ను హించిన యోగా దినోత్సవాలకు ఉస్మానియా విశ్వవిద్యా ఖర్ లయం ఎన్ఎస్ఎస్ సమన్వయకర్త ఆచార్య రాములు పల్ ముఖ్య అతిథిగా హాజరయ్యారు. సంపూర్ణ ఆరోగ్యానికి ఏణ యోగా ఒక్కటే ప్రత్యామ్నాయమన్నారు. టిన్సిపల్ డాక్టర్ జి.యాదగిరి, యోగాచార్యులు, ఉస్మానియా యూనివర్శిటీ ఏర్ మాజీ ప్రొఫెసర్ వెంకటరాజయ్య తదితరులు పాల్గొన్నారు.