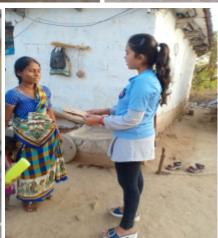

#### **SWACHH BHARAT**

As part of Swachh Bharat program, NSS Regional Co-ordinator Dr. Rama Krishna, Uppala Tharuni, M.Ramulu, have attended a program at GDCW Begumpet. NSS regional Co-Ordinator Dr.Ramakrishna said that everyone must practice personal hygiene. As part of Swachh Bharat program, GDCW Begumpet has organized 3 days awareness programs on cleanliness. Dr.Ramakrishna said it is the privilege of NSS volunteers that they are involved in service towards our country. He also said that every volunteer must inculcate this habit of service in them and be a role model to youth. Begumpet Corporator Uppala Tharuni said she liked NSS very much but due to unavoidable circumstances she couldn't join NSS during her graduation in college.