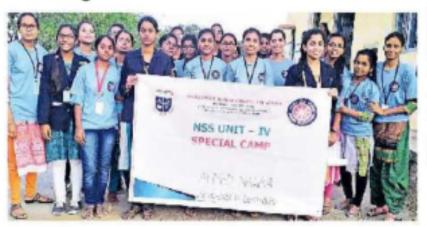

have started the programme. In this they have started with NSS Song, followed by skits on "Importance of Education for Women".

Ms.Ramya had sung song "Aaadapillanamm Anenu Aadapillanaani", villagers were more attracted by this song.

Again one more skit was done by volunteers showing the difference between an educated woman and uneducated women.

Village Women have actively participated in Bathukamma celebrations.







Swachh bharat program by volunteers at Kashir and other parts of village











#### **Donate a Pad program**

గవర్నమెంట్ డిగ్రీ కలశాలలో ఫర్ ఉమెన్ (GDCW) నర్సాపూర్ మం, అహ్మద్ నగర్ గ్రామంలో ఏడురోజుల అవగాహన కల్పించడానికి వచ్చిన, నేషనల్ సర్వీస్ స్కీమ్ (NSS) వారు స... See More



Awareness program by Mr. Rahul, Secretary from Sadhana NGO.

# అమ్మాయి చదువు అవనికి వెలుగు



విద్యార్థుల (పదర్శన

నర్సాపూర్ రూరల్: అమ్మాయి చదువు అవనికి వెలు గునిస్తుందని హైదరాబాద్ బేగంపేట మహిళా డిగ్రీ కళా శాల ఎన్ఎస్ఎస్ సమన్వయకర్త డాక్టర్ మాధురి అన్నారు. శనివారం మండలంలోని అహ్మద్నగర్లో జాతీయ సేవా సంస్థ ఆధ్వర్యంలో ప్రత్యేక శిబీరాన్ని నిర్వహిస్తున్నట్లు చెప్పారు. శుభత తదితర విషయాలపై అవగాహన ర్యాలీ నిర్వహించారు. సర్పంచి లలిత తదితరులున్నారు.

**Rally on International Girls Day** 

# **DAY - 4 (25th JANUARY2020):**

We the NSS volunteers conducted a survey on the construction of toilets which are sanctioned by the government this survey includes:

- 1) Whether the toilets are constructed or not?
- 2) Whether they are using the toilets after construction of toilets are not?

And also we created awareness on the benefits of using toilets and health issues due to open defecation.

Next we