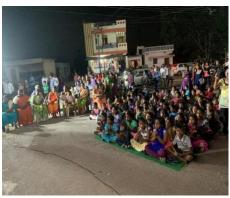

#### **WORLD ENVIRONMENT DAY**

On the occasion of World Environment Day on 5<sup>th</sup> June 2019, our volunteers organized a rally raising slogans on saving the planet and protecting the environment by planting more trees. Total number of volunteers participating in the rally is 45.

No. of students participated: 45

| NO | Roll number     | Name                     | class                 | sign       |
|----|-----------------|--------------------------|-----------------------|------------|
| ١  | 19011085441002  | ANURADHA                 | BISC PHYSICAL SCIEN   | A Anreo    |
| 2  | 19011085441003  | BARAGADI GRACE           | B-SCPHYSICAL SCIENCE  | Baragad.   |
| 3  | 19011085441004  | BAYYA MOUNIKA            | B.SC PHYSICAL SCIENCE | B. Hamile  |
| 4  | 1901108 5441005 | BOLLAN SINDHUTA          | B-SC PHYSICAL SCIENCE | 3. Snother |
| 5  | 19011085441006  | B SHIRISHA               | BSC PHYSICAL SCIENCE  | Shirsha    |
| 6  | 19011085441007  | B SONIYA                 | BSC PHYSICAL SCIENCE  | B. Soriy   |
| 7  | 19011085441008  | CHINTHA PATLA DIVY       | BSC PHYSICAL SCIENCE  | consta     |
| 8  | 19011085441009  | DUMPALI DHARANI          | BSE PHYSICAL SCIENCE  | D ohamanj  |
| 9  | 19011085441010  | GADDAM MANISHA           | BLE PHYSICAL SCIENCE  | ellarisha  |
| 10 | 19011085441011  | CARFLADATI SUVARNA       | BGC PHYSICAL SCIENCE  | lanning    |
| 1  | 19011085441012  | GANATRI ASHOR<br>MOKASHI |                       | Hokarely   |
| 12 | 19011085441013  | GUNDERAVA<br>RAMYA       | BSC PHYCHAL SCIENCE   | Ramya      |
| 3  | 19011085441014  | IVANHAT USINNAHT         | BSC PHYSICAL SCIENCE  | Thanier    |
| u  | 1901108441015   | JATOTH<br>MOUNIKA        | BSC PHYSICAL SCIENCE  | Mourika    |
| 5  | 1901108441016   | K AARTHI                 | BE PHYSICAL SCIENCE   | Anothi     |