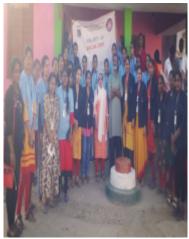

#### **SWACHH BHARAT**

As part of Swachh Bharat program, NSS Regional Co-ordinator Dr. Rama Krishna, Uppala Tharuni, M.Ramulu, have attended a program at GDCW Begumpet. NSS regional Co-Ordinator Dr.Ramakrishna said that everyone must practice personal hygiene. As part of Swachh Bharat program, GDCW Begumpet has organized 3 days awareness programs on cleanliness. Dr.Ramakrishna said it is the privilege of NSS volunteers that they are involved in service towards our country. He also said that every volunteer must inculcate this habit of service in them and be a role model to youth. Begumpet Corporator Uppala Tharuni said she liked NSS very much but due to unavoidable circumstances she couldn't join NSS during her graduation in college.

### ప్రతి ఒక్కరూ శుభ్రత పాటించాలి

కార్ఫొరేటర్ తరుణిని సన్మానిస్తున్న ప్రిన్సిపాల్ డాక్టర్ యాదగిల

సనత్నగర్: ఎవరికి వారు వ్యక్తిగతంగా శుభతను పాటించడం ద్వారా ఇతరు లకు స్ఫూర్తిదాయకంగా నిలవాలని ఎస్ఎస్ఎస్ రీజనల్ కో ఆర్డినేటర్ డాక్టర్ రామకృష్ణ విద్యార్థినులకు సూచించారు. 'స్వచ్ఛ భారత్'లో భాగంగా బేగం పేటలోని ప్రభుత్వ మహిళా డిగ్రీ కళాశాల విద్యార్థినులు గత మూడు రోజు లుగా వివిధ రూపాల్లో అవగాహన కార్యక్రమాలు నిర్వహిస్తూ వచ్చారు.ఈ క్రమంలో బుధవారం జరిగిన ముగింపు కార్యక్రమానికి రామకృష్ణ ముఖ్య అతిథిగా హాజరయ్యారు. ఈ సందర్భంగా ఆయన మాట్లాడుతూ దేశానికి సేవ చేసేందుకు ఓ అమూల్యమైన వేదిక ఎస్ఎస్ఎస్ అన్నారు. విద్యార్థులు సేవాభావాన్ని అలవర్చుకుని సమాజానికి మార్గ నిర్దేశకులుగా నిలవా లన్నారు. బేగంపేట కార్పొరేటర్ ఉప్పల తరుణి మాట్లాడుతూ తనకు ఎస్ ఎస్ఎస్ అంటే ఎంతో ఇష్టమని, అందులో చేరాలని ఉన్నా కొన్ని పరిస్థితుల దృష్య్యా చేరలేకపోయానని ఆవేదన వ్యక్తం చేశారు. కార్యక్రమంలో కళాశాల బ్రిన్సిపాల్ డాక్టర్ జి.యాదగిరి, పద్మకుమారి, ఎం.రాములు, వెంకటేశ్వర్లు, ఉమామహేశ్వరి, సరిత, మాధురి తదితరులు పాల్గొన్నారు.

NSS Regional Co-ordinator addressing the gathering on swachh Bharat.

Begumpet Corporator Kumari Uppala Taruni addressing the gathering on swachh Bharat. No. of volunteers participated: 43

Swatch bharath 2019-2020