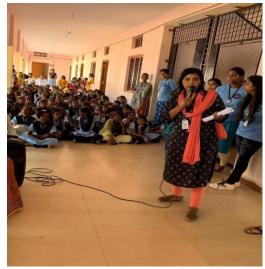

#### **SWACHH BHARAT**

As part of Swachh Bharat program, NSS Regional Co-ordinator Dr. Rama Krishna, Uppala Tharuni, M.Ramulu, have attended a program at GDCW Begumpet. NSS regional Co-Ordinator Dr.Ramakrishna said that everyone must practice personal hygiene. As part of Swachh Bharat program, GDCW Begumpet has organized 3 days awareness programs on cleanliness. Dr.Ramakrishna said it is the privilege of NSS volunteers that they are involved in service towards our country. He also said that every volunteer must inculcate this habit of service in them and be a role model to youth. Begumpet Corporator Uppala Tharuni said she liked NSS very much but due to unavoidable circumstances she couldn't join NSS during her graduation in college.

### ప్రతి ఒక్కరూ శుభ్రత పాటించాలి

కార్ఫొరేటర్ తరుణిని సన్మానిస్తున్న ప్రిన్సిపాల్ డాక్టర్ యాదగిల

సనత్నగర్: ఎవరికి వారు వ్యక్తిగతంగా శుభతను పాటించడం ద్వారా ఇతరు లకు స్ఫూర్తిదాయకంగా నిలవాలని ఎస్ఎస్ఎస్ రీజనల్ కో ఆర్డినేటర్ డాక్టర్ రామకృష్ణ విద్యార్థినులకు సూచించారు. 'స్వచ్ఛ భారత్'లో భాగంగా బేగం పేటలోని ప్రభుత్వ మహిళా డిగ్రీ కళాశాల విద్యార్థినులు గత మూడు రోజు లుగా వివిధ రూపాల్లో అవగాహన కార్యక్రమాలు నిర్వహిస్తూ వచ్చారు.ఈ క్రమంలో బుధవారం జరిగిన ముగింపు కార్యక్రమానికి రామకృష్ణ ముఖ్య అతిథిగా హాజరయ్యారు. ఈ సందర్భంగా ఆయన మాట్లాడుతూ దేశానికి సేవ చేసేందుకు ఓ అమూల్యమైన వేదిక ఎస్ఎస్ఎస్ అన్నారు. విద్యార్థులు సేవాభావాన్ని అలవర్చుకుని సమాజానికి మార్గ నిర్దేశకులుగా నిలవా లన్నారు. బేగంపేట కార్పొరేటర్ ఉప్పల తరుణి మాట్లాడుతూ తనకు ఎస్ ఎస్ఎస్ అంటే ఎంతో ఇష్టమని, అందులో చేరాలని ఉన్నా కొన్ని పరిస్థితుల దృష్య్యా చేరలేకపోయానని ఆవేదన వ్యక్తం చేశారు. కార్యక్రమంలో కళాశాల బ్రిన్సిపాల్ డాక్టర్ జి.యాదగిరి, పద్మకుమారి, ఎం.రాములు, వెంకటేశ్వర్లు, ఉమామహేశ్వరి, సరిత, మాధురి తదితరులు పాల్గొన్నారు.

NSS Regional Co-ordinator addressing the gathering on swachh Bharat.

Begumpet Corporator Kumari Uppala Taruni addressing the gathering on swachh Bharat. No. of volunteers participated: 43

Swatch bharath 2019-2020