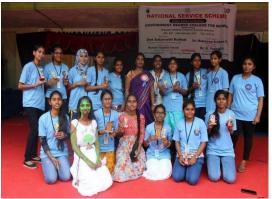

#### **WORLD ENVIRONMENT DAY**

On the occasion of World Environment Day on 5<sup>th</sup> June 2019, our volunteers organized a rally raising slogans on saving the planet and protecting the environment by planting more trees. Total number of volunteers participating in the rally is 45.

No. of students participated: 45

| NO | Roll number     | Name                     | class                 | sign       |
|----|-----------------|--------------------------|-----------------------|------------|
| ١  | 19011085441002  | ANURADHA                 | BISC PHYSICAL SCIEN   | A Anreo    |
| 2  | 19011085441003  | BARAGADI GRACE           | B-SCPHYSICAL SCIENCE  | Baragad.   |
| 3  | 19011085441004  | BAYYA MOUNIKA            | B.SC PHYSICAL SCIENCE | B. Hamile  |
| 4  | 1901108 5441005 | BOLLAN SINDHUTA          | B-SC PHYSICAL SCIENCE | 3. Snother |
| 5  | 19011085441006  | B SHIRISHA               | BSC PHYSICAL SCIENCE  | Shirsha    |
| 6  | 19011085441007  | B SONIYA                 | BSC PHYSICAL SCIENCE  | B. Soriy   |
| 7  | 19011085441008  | CHINTHA PATLA DIVY       | BSC PHYSICAL SCIENCE  | consta     |
| 8  | 19011085441009  | DUMPALI DHARANI          | BSE PHYSICAL SCIENCE  | D ohamanj  |
| 9  | 19011085441010  | GADDAM MANISHA           | BLE PHYSICAL SCIENCE  | ellarisha  |
| 10 | 19011085441011  | CARFLADATI SUVARNA       | BGC PHYSICAL SCIENCE  | lanning    |
| 1  | 19011085441012  | GANATRI ASHOR<br>MOKASHI |                       | Hokarely   |
| 12 | 19011085441013  | GUNDERAVA<br>RAMYA       | BSC PHYCHAL SCIENCE   | Ramya      |
| 3  | 19011085441014  | IVANHAT USINNAHT         | BSC PHYSICAL SCIENCE  | Thanier    |
| u  | 1901108441015   | JATOTH<br>MOUNIKA        | BSC PHYSICAL SCIENCE  | Mourika    |
| 5  | 1901108441016   | K AARTHI                 | BE PHYSICAL SCIENCE   | Anothi     |