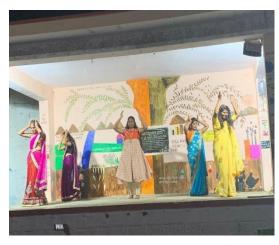

anes for a cultural event on the village stage in the open area. The main theme of cultural event is to create awareness on various social issues and protection of environment like conservation of water, swachh Bharath, importance of education, ill effects of drinking habit, importance of parents and how to share love and affection when they grow old, girl child harassment, importance of farmer, Ban on plastic etc., all these theme were presented in the form of skits, Monoaction, Mime and also folk dances. These was a good response from the villagers and they have appreciated the students for their performances and hard work.

Finally, the programme ended with the presenting medals to all the participants for their talent and hard work in making the show successful.



































### DAY-07 (03-02-2020)

Day 7 started with a YOGA session in the morning followed by a rally on awareness safety. The rally passed through all the streets of Pratap singaram by saying slogans on protection of women. This is mainly intended to bring awareness among the girl students and women to know about the emergency numbers for protection if they are in any danger.

In the afternoon session there was a valedictory function. The chief invitees for the function being NSS Coordinator Osmania University Prof. Ramulu sir, Chairperson NSS Principal GDC(W) Begumpet Dr.Yadagiri sir, Sarpanch Gram Panchayat of Pratap Singaram Mr.Shiva Shankar garu, Medipally village SI Mr. Amar Singh garu, and other ward members.

The programme officer C. Uma Maheshwari initiated the speech on this