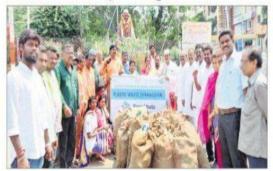

#### **SWACHH BHARAT**

As part of Swachh Bharat program, NSS Regional Co-ordinator Dr. Rama Krishna, Uppala Tharuni, M.Ramulu, have attended a program at GDCW Begumpet. NSS regional Co-Ordinator Dr.Ramakrishna said that everyone must practice personal hygiene. As part of Swachh Bharat program, GDCW Begumpet has organized 3 days awareness programs on cleanliness. Dr.Ramakrishna said it is the privilege of NSS volunteers that they are involved in service towards our country. He also said that every volunteer must inculcate this habit of service in them and be a role model to youth. Begumpet Corporator Uppala Tharuni said she liked NSS very much but due to unavoidable circumstances she couldn't join NSS during her graduation in college.

### ప్రతి ఒక్కరూ శుభ్రత పాటించాలి

కార్ఫొరేటర్ తరుణిని సన్మానిస్తున్న ప్రిన్సిపాల్ డాక్టర్ యాదగిల

సనత్నగర్: ఎవరికి వారు వ్యక్తిగతంగా శుభతను పాటించడం ద్వారా ఇతరు లకు స్ఫూర్తిదాయకంగా నిలవాలని ఎస్ఎస్ఎస్ రీజనల్ కో ఆర్డినేటర్ డాక్టర్ రామకృష్ణ విద్యార్థినులకు సూచించారు. 'స్వచ్ఛ భారత్'లో భాగంగా బేగం పేటలోని ప్రభుత్వ మహిళా డిగ్రీ కళాశాల విద్యార్థినులు గత మూడు రోజు లుగా వివిధ రూపాల్లో అవగాహన కార్యక్రమాలు నిర్వహిస్తూ వచ్చారు.ఈ క్రమంలో బుధవారం జరిగిన ముగింపు కార్యక్రమానికి రామకృష్ణ ముఖ్య అతిథిగా హాజరయ్యారు. ఈ సందర్భంగా ఆయన మాట్లాడుతూ దేశానికి సేవ చేసేందుకు ఓ అమూల్యమైన వేదిక ఎస్ఎస్ఎస్ అన్నారు. విద్యార్థులు సేవాభావాన్ని అలవర్చుకుని సమాజానికి మార్గ నిర్దేశకులుగా నిలవా లన్నారు. బేగంపేట కార్పొరేటర్ ఉప్పల తరుణి మాట్లాడుతూ తనకు ఎస్ ఎస్ఎస్ అంటే ఎంతో ఇష్టమని, అందులో చేరాలని ఉన్నా కొన్ని పరిస్థితుల దృష్య్యా చేరలేకపోయానని ఆవేదన వ్యక్తం చేశారు. కార్యక్రమంలో కళాశాల బ్రిన్సిపాల్ డాక్టర్ జి.యాదగిరి, పద్మకుమారి, ఎం.రాములు, వెంకటేశ్వర్లు, ఉమామహేశ్వరి, సరిత, మాధురి తదితరులు పాల్గొన్నారు.