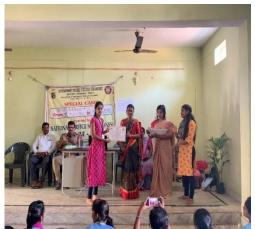

#### **SWACHH BHARAT**

As part of Swachh Bharat program, NSS Regional Co-ordinator Dr. Rama Krishna, Uppala Tharuni, M.Ramulu, have attended a program at GDCW Begumpet. NSS regional Co-Ordinator Dr.Ramakrishna said that everyone must practice personal hygiene. As part of Swachh Bharat program, GDCW Begumpet has organized 3 days awareness programs on cleanliness. Dr.Ramakrishna said it is the privilege of NSS volunteers that they are involved in service towards our country. He also said that every volunteer must inculcate this habit of service in them and be a role model to youth. Begumpet Corporator Uppala Tharuni said she liked NSS very much but due to unavoidable circumstances she couldn't join NSS during her graduation in college.

NSS Regional Co-ordinator addressing the gathering on swachh Bharat.

Begumpet Corporator Kumari Uppala Taruni addressing the gathering on swachh Bharat. No. of volunteers participated: 43

Swatch bharath 2019-2020