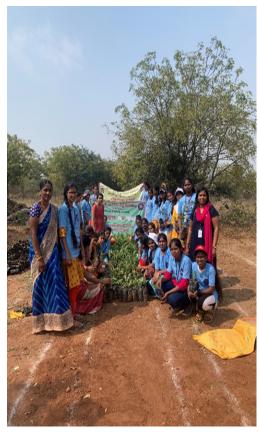

#### **WORLD ENVIRONMENT DAY**

On the occasion of World Environment Day on 5<sup>th</sup> June 2019, our volunteers organized a rally raising slogans on saving the planet and protecting the environment by planting more trees. Total number of volunteers participating in the rally is 45.