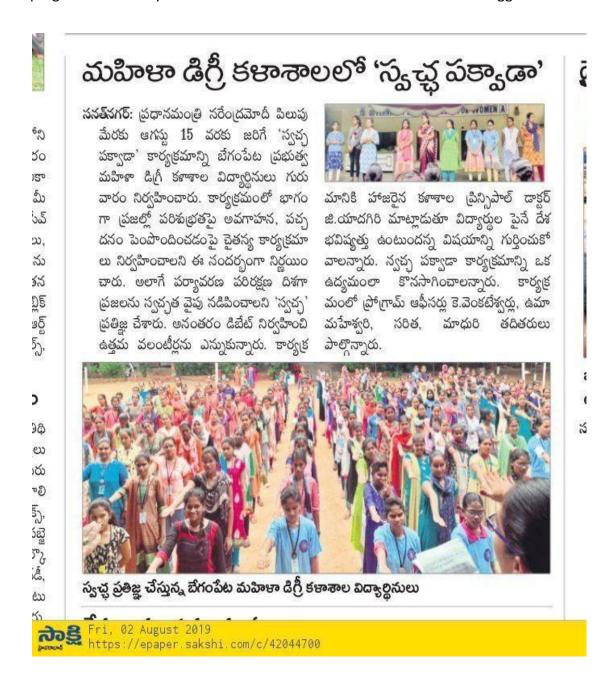

#### **SWACHH BHARAT**

As part of Swachh Bharat program, NSS Regional Co-ordinator Dr. Rama Krishna, Uppala Tharuni, M.Ramulu, have attended a program at GDCW Begumpet. NSS regional Co-Ordinator Dr.Ramakrishna said that everyone must practice personal hygiene. As part of Swachh Bharat program, GDCW Begumpet has organized 3 days awareness programs on cleanliness. Dr.Ramakrishna said it is the privilege of NSS volunteers that they are involved in service towards our country. He also said that every volunteer must inculcate this habit of service in them and be a role model to youth. Begumpet Corporator Uppala Tharuni said she liked NSS very much but due to unavoidable circumstances she couldn't join NSS during her graduation in college.

### ప్రతి ఒక్కరూ శుభ్రత పాటించాలి

కార్ఫొరేటర్ తరుణిని సన్మానిస్తున్న ప్రిన్సిపాల్ డాక్టర్ యాదగిల

సనత్నగర్: ఎవరికి వారు వ్యక్తిగతంగా శుభతను పాటించడం ద్వారా ఇతరు లకు స్ఫూర్తిదాయకంగా నిలవాలని ఎస్ఎస్ఎస్ రీజనల్ కో ఆర్డినేటర్ డాక్టర్ రామకృష్ణ విద్యార్థినులకు సూచించారు. 'స్వచ్ఛ భారత్'లో భాగంగా బేగం పేటలోని ప్రభుత్వ మహిళా డిగ్రీ కళాశాల విద్యార్థినులు గత మూడు రోజు లుగా వివిధ రూపాల్లో అవగాహన కార్యక్రమాలు నిర్వహిస్తూ వచ్చారు.ఈ క్రమంలో బుధవారం జరిగిన ముగింపు కార్యక్రమానికి రామకృష్ణ ముఖ్య అతిథిగా హాజరయ్యారు. ఈ సందర్భంగా ఆయన మాట్లాడుతూ దేశానికి సేవ చేసేందుకు ఓ అమూల్యమైన వేదిక ఎస్ఎస్ఎస్ అన్నారు. విద్యార్థులు సేవాభావాన్ని అలవర్చుకుని సమాజానికి మార్గ నిర్దేశకులుగా నిలవా లన్నారు. బేగంపేట కార్పొరేటర్ ఉప్పల తరుణి మాట్లాడుతూ తనకు ఎస్ ఎస్ఎస్ అంటే ఎంతో ఇష్టమని, అందులో చేరాలని ఉన్నా కొన్ని పరిస్థితుల దృష్య్యా చేరలేకపోయానని ఆవేదన వ్యక్తం చేశారు. కార్యక్రమంలో కళాశాల బ్రిన్సిపాల్ డాక్టర్ జి.యాదగిరి, పద్మకుమారి, ఎం.రాములు, వెంకటేశ్వర్లు, ఉమామహేశ్వరి, సరిత, మాధురి తదితరులు పాల్గొన్నారు.

NSS Regional Co-ordinator addressing the gathering on swachh Bharat.

Begumpet Corporator Kumari Uppala Taruni addressing the gathering on swachh Bharat. No. of volunteers participated: 43

Swatch bharath 2019-2020