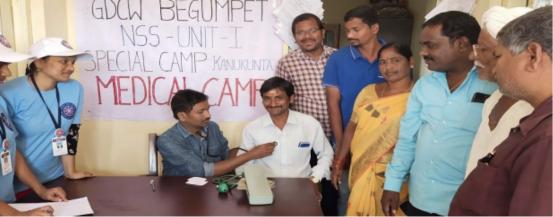

inator AP and Telangana Sri M Ramakrishna and NSS Programme Coordinator Dr M Ramulu visited the camp.

Medical Camp: The Medical council of the camp consisted of P. Vijaychandra (MBBS MD-Medical officer) Uma Shankar(Pharmacist)Manzoor Ali (Lab Technician)Shoba(Staff Nurse). The medical camp started with the general check up along with the basic tests like B.P Test,Sugar test and weight check up.The Asha group workers also took initiative to take part and help in the medical camp and cooperated with the NSS Volunteers.After the general check up, and basic tests, medicines were prescribed accordingly.Volunteers were involved in weight check up and sending the patients according to their token numbers.71 Patients have attended the medical health check up.The camp ended on a peaceful note.







List of Patients of Medical Camp and authorised by Mandal Revenue Officer, Gunmadidala Mandal. Plantation: Sri Ramakrishna and Dr. M. Ramulu visited the camp, addressed the gathering with their inspirational speech about the activities to be done for the welfare of the society as a part of NSS.It continued with the NSS Flag Hoisting by Sri Ramakrihsna and Dr.M.Ramulu followed by NSS song and Parade by volunteers. Later the dignitaries planted the saplings near the Indira Gandhi statue in the mid village depicting the haritha haram and they have visited our place of accompdation.



DAY-5

Date: 07-02-2020.

# Activity: 1)Cancer Awareness camp organised by NGO(Swapnika Reha) 2)Tree plantation and cultural programme.

The programme started with the addressing of Smt Mahalakshmi(Swapika R