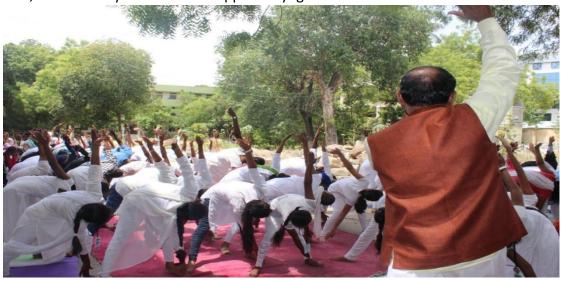

#### INTERNATIONAL YOGA DAY

International yoga day was celebrated on June 21<sup>st</sup> 2019 by NSS unit – I,II,III & IV in college premises. In this program, NSS Co-ordinator Dr.Ramulu was invited as Chief Guest. Yoga trainer, Retired professor Venkata Rajaiah of Osmania University has graced the occasion and made the volunteers practice yoga. He demonstrated various asanas and explained the importance of yoga in our day to day life. College Principal Dr. G.Yadagiri said that Yoga is the only way in today's life to be healthy physically and mentally. To face today's challenging lives, we definitely need to take support of yoga.