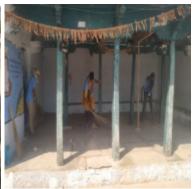

#### INTERNATIONAL YOGA DAY

International yoga day was celebrated on June 21<sup>st</sup> 2019 by NSS unit – I,II,III & IV in college premises. In this program, NSS Co-ordinator Dr.Ramulu was invited as Chief Guest. Yoga trainer, Retired professor Venkata Rajaiah of Osmania University has graced the occasion and made the volunteers practice yoga. He demonstrated various asanas and explained the importance of yoga in our day to day life. College Principal Dr. G.Yadagiri said that Yoga is the only way in today's life to be healthy physically and mentally. To face today's challenging lives, we definitely need to take support of yoga.