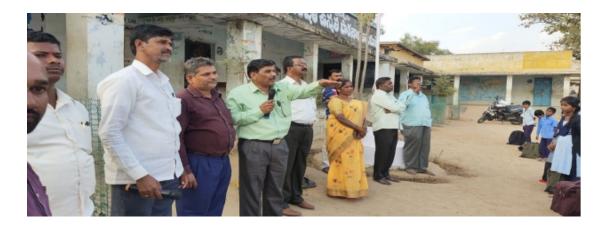

#### **SWACHH BHARAT**

As part of Swachh Bharat program, NSS Regional Co-ordinator Dr. Rama Krishna, Uppala Tharuni, M.Ramulu, have attended a program at GDCW Begumpet. NSS regional Co-Ordinator Dr.Ramakrishna said that everyone must practice personal hygiene. As part of Swachh Bharat program, GDCW Begumpet has organized 3 days awareness programs on cleanliness. Dr.Ramakrishna said it is the privilege of NSS volunteers that they are involved in service towards our country. He also said that every volunteer must inculcate this habit of service in them and be a role model to youth. Begumpet Corporator Uppala Tharuni said she liked NSS very much but due to unavoidable circumstances she couldn't join NSS during her graduation in college.

### ప్రతి ఒక్కరూ శుభ్రత పాటించాలి

కార్ఫొరేటర్ తరుణిని సన్మానిస్తున్న ప్రిన్సిపాల్ డాక్టర్ యాదగిల

సనత్నగర్: ఎవరికి వారు వ్యక్తిగతంగా శుభతను పాటించడం ద్వారా ఇతరు లకు స్ఫూర్తిదాయకంగా నిలవాలని ఎస్ఎస్ఎస్ రీజనల్ కో ఆర్డినేటర్ డాక్టర్ రామకృష్ణ విద్యార్థినులకు సూచించారు. 'స్వచ్ఛ భారత్'లో భాగంగా బేగం పేటలోని ప్రభుత్వ మహిళా డిగ్రీ కళాశాల విద్యార్థినులు గత మూడు రోజు లుగా వివిధ రూపాల్లో అవగాహన కార్యక్రమాలు నిర్వహిస్తూ వచ్చారు.ఈ క్రమంలో బుధవారం జరిగిన ముగింపు కార్యక్రమానికి రామకృష్ణ ముఖ్య అతిథిగా హాజరయ్యారు. ఈ సందర్భంగా ఆయన మాట్లాడుతూ దేశానికి సేవ చేసేందుకు ఓ అమూల్యమైన వేదిక ఎస్ఎస్ఎస్ అన్నారు. విద్యార్థులు సేవాభావాన్ని అలవర్చుకుని సమాజానికి మార్గ నిర్దేశకులుగా నిలవా లన్నారు. బేగంపేట కార్పొరేటర్ ఉప్పల తరుణి మాట్లాడుతూ తనకు ఎస్ ఎస్ఎస్ అంటే ఎంతో ఇష్టమని, అందులో చేరాలని ఉన్నా కొన్ని పరిస్థితుల దృష్య్యా చేరలేకపోయానని ఆవేదన వ్యక్తం చేశారు. కార్యక్రమంలో కళాశాల బ్రిన్సిపాల్ డాక్టర్ జి.యాదగిరి, పద్మకుమారి, ఎం.రాములు, వెంకటేశ్వర్లు, ఉమామహేశ్వరి, సరిత, మాధురి తదితరులు పాల్గొన్నారు.

NSS Regional Co-ordinator addressing the gathering on swachh Bharat.

Begumpet Corporator Kumari Uppala Taruni addressing the gathering on swachh Bharat. No. of volunteers participated: 43

Swatch bharath 2019-2020