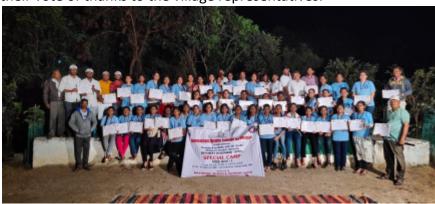

#### **SWACHH BHARAT**

As part of Swachh Bharat program, NSS Regional Co-ordinator Dr. Rama Krishna, Uppala Tharuni, M.Ramulu, have attended a program at GDCW Begumpet. NSS regional Co-Ordinator Dr.Ramakrishna said that everyone must practice personal hygiene. As part of Swachh Bharat program, GDCW Begumpet has organized 3 days awareness programs on cleanliness. Dr.Ramakrishna said it is the privilege of NSS volunteers that they are involved in service towards our country. He also said that every volunteer must inculcate this habit of service in them and be a role model to youth. Begumpet Corporator Uppala Tharuni said she liked NSS very much but due to unavoidable circumstances she couldn't join NSS during her graduation in college.

NSS Regional Co-ordinator addressing the gathering on swachh Bharat.

Begumpet Corporator Kumari Uppala Taruni addressing the gathering on swachh Bharat. No. of volunteers participated: 43

Swatch bharath 2019-2020