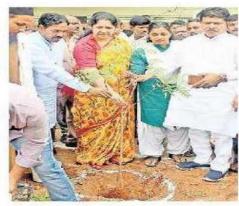

#### **SWACHH BHARAT**

As part of Swachh Bharat program, NSS Regional Co-ordinator Dr. Rama Krishna, Uppala Tharuni, M.Ramulu, have attended a program at GDCW Begumpet. NSS regional Co-Ordinator Dr.Ramakrishna said that everyone must practice personal hygiene. As part of Swachh Bharat program, GDCW Begumpet has organized 3 days awareness programs on cleanliness. Dr.Ramakrishna said it is the privilege of NSS volunteers that they are involved in service towards our country. He also said that every volunteer must inculcate this habit of service in them and be a role model to youth. Begumpet Corporator Uppala Tharuni said she liked NSS very much but due to unavoidable circumstances she couldn't join NSS during her graduation in college.

### ప్రతి ఒక్కరూ శుభ్రత పాటించాలి

కార్ఫొరేటర్ తరుణిని సన్మానిస్తున్న ప్రిన్సిపాల్ డాక్టర్ యాదగిల

సనత్నగర్: ఎవరికి వారు వ్యక్తిగతంగా శుభతను పాటించడం ద్వారా ఇతరు లకు స్ఫూర్తిదాయకంగా నిలవాలని ఎస్ఎస్ఎస్ రీజనల్ కో ఆర్డినేటర్ డాక్టర్ రామకృష్ణ విద్యార్థినులకు సూచించారు. 'స్వచ్ఛ భారత్'లో భాగంగా బేగం పేటలోని ప్రభుత్వ మహిళా డిగ్రీ కళాశాల విద్యార్థినులు గత మూడు రోజు లుగా వివిధ రూపాల్లో అవగాహన కార్యక్రమాలు నిర్వహిస్తూ వచ్చారు.ఈ క్రమంలో బుధవారం జరిగిన ముగింపు కార్యక్రమానికి రామకృష్ణ ముఖ్య అతిథిగా హాజరయ్యారు. ఈ సందర్భంగా ఆయన మాట్లాడుతూ దేశానికి సేవ చేసేందుకు ఓ అమూల్యమైన వేదిక ఎస్ఎస్ఎస్ అన్నారు. విద్యార్థులు సేవాభావాన్ని అలవర్చుకుని సమాజానికి మార్గ నిర్దేశకులుగా నిలవా లన్నారు. బేగంపేట కార్పొరేటర్ ఉప్పల తరుణి మాట్లాడుతూ తనకు ఎస్ ఎస్ఎస్ అంటే ఎంతో ఇష్టమని, అందులో చేరాలని ఉన్నా కొన్ని పరిస్థితుల దృష్య్యా చేరలేకపోయానని ఆవేదన వ్యక్తం చేశారు. కార్యక్రమంలో కళాశాల బ్రిన్సిపాల్ డాక్టర్ జి.యాదగిరి, పద్మకుమారి, ఎం.రాములు, వెంకటేశ్వర్లు, ఉమామహేశ్వరి, సరిత, మాధురి తదితరులు పాల్గొన్నారు.

NSS Regional Co-ordinator addressing the gathering on swachh Bharat.

Begumpet Corporator Kumari Uppala Taruni addressing the gathering on swachh Bharat. No. of volunteers participated: 43

Swatch bharath 2019-2020