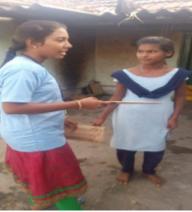

#### **SWACHH BHARAT**

As part of Swachh Bharat program, NSS Regional Co-ordinator Dr. Rama Krishna, Uppala Tharuni, M.Ramulu, have attended a program at GDCW Begumpet. NSS regional Co-Ordinator Dr.Ramakrishna said that everyone must practice personal hygiene. As part of Swachh Bharat program, GDCW Begumpet has organized 3 days awareness programs on cleanliness. Dr.Ramakrishna said it is the privilege of NSS volunteers that they are involved in service towards our country. He also said that every volunteer must inculcate this habit of service in them and be a role model to youth. Begumpet Corporator Uppala Tharuni said she liked NSS very much but due to unavoidable circumstances she couldn't join NSS during her graduation in college.

### ప్రతి ఒక్కరూ శుభ్రత పాటించాలి

కార్ఫొరేటర్ తరుణిని సన్మానిస్తున్న ప్రిన్సిపాల్ డాక్టర్ యాదగిల

సనత్నగర్: ఎవరికి వారు వ్యక్తిగతంగా శుభతను పాటించడం ద్వారా ఇతరు లకు స్ఫూర్తిదాయకంగా నిలవాలని ఎస్ఎస్ఎస్ రీజనల్ కో ఆర్డినేటర్ డాక్టర్ రామకృష్ణ విద్యార్థినులకు సూచించారు. 'స్వచ్ఛ భారత్'లో భాగంగా బేగం పేటలోని ప్రభుత్వ మహిళా డిగ్రీ కళాశాల విద్యార్థినులు గత మూడు రోజు లుగా వివిధ రూపాల్లో అవగాహన కార్యక్రమాలు నిర్వహిస్తూ వచ్చారు.ఈ క్రమంలో బుధవారం జరిగిన ముగింపు కార్యక్రమానికి రామకృష్ణ ముఖ్య అతిథిగా హాజరయ్యారు. ఈ సందర్భంగా ఆయన మాట్లాడుతూ దేశానికి సేవ చేసేందుకు ఓ అమూల్యమైన వేదిక ఎస్ఎస్ఎస్ అన్నారు. విద్యార్థులు సేవాభావాన్ని అలవర్చుకుని సమాజానికి మార్గ నిర్దేశకులుగా నిలవా లన్నారు. బేగంపేట కార్పొరేటర్ ఉప్పల తరుణి మాట్లాడుతూ తనకు ఎస్ ఎస్ఎస్ అంటే ఎంతో ఇష్టమని, అందులో చేరాలని ఉన్నా కొన్ని పరిస్థితుల దృష్య్యా చేరలేకపోయానని ఆవేదన వ్యక్తం చేశారు. కార్యక్రమంలో కళాశాల బ్రిన్సిపాల్ డాక్టర్ జి.యాదగిరి, పద్మకుమారి, ఎం.రాములు, వెంకటేశ్వర్లు, ఉమామహేశ్వరి, సరిత, మాధురి తదితరులు పాల్గొన్నారు.

NSS Regional Co-ordinator addressing the gathering on swachh Bharat.

Begumpet Corporator Kumari Uppala Taruni addressing the gathering on swachh Bharat. No. of volunteers participated: 43

Swatch bharath 2019-2020