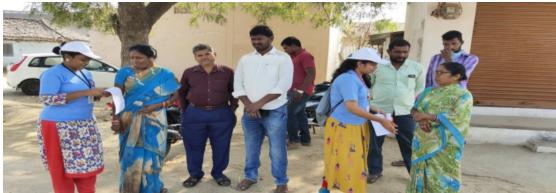

#### **SWACHH BHARAT**

As part of Swachh Bharat program, NSS Regional Co-ordinator Dr. Rama Krishna, Uppala Tharuni, M.Ramulu, have attended a program at GDCW Begumpet. NSS regional Co-Ordinator Dr.Ramakrishna said that everyone must practice personal hygiene. As part of Swachh Bharat program, GDCW Begumpet has organized 3 days awareness programs on cleanliness. Dr.Ramakrishna said it is the privilege of NSS volunteers that they are involved in service towards our country. He also said that every volunteer must inculcate this habit of service in them and be a role model to youth. Begumpet Corporator Uppala Tharuni said she liked NSS very much but due to unavoidable circumstances she couldn't join NSS during her graduation in college.

NSS Regional Co-ordinator addressing the gathering on swachh Bharat.

Begumpet Corporator Kumari Uppala Taruni addressing the gathering on swachh Bharat. No. of volunteers participated: 43

Swatch bharath 2019-2020