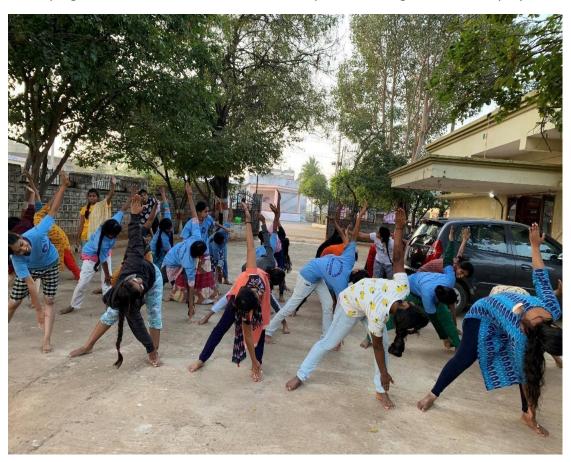

#### INTERNATIONAL YOGA DAY

International yoga day was celebrated on June 21<sup>st</sup> 2019 by NSS unit – I,II,III & IV in college premises. In this program, NSS Co-ordinator Dr.Ramulu was invited as Chief Guest. Yoga trainer, Retired professor Venkata Rajaiah of Osmania University has graced the occasion and made the volunteers practice yoga. He demonstrated various asanas and explained the importance of yoga in our day to day life. College Principal Dr. G.Yadagiri said that Yoga is the only way in today's life to be healthy physically and mentally. To face today's challenging lives, we definitely need to take support of yoga.