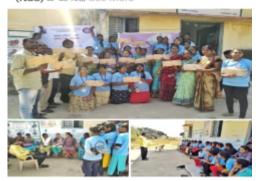

#### **SWACHH BHARAT**

As part of Swachh Bharat program, NSS Regional Co-ordinator Dr. Rama Krishna, Uppala Tharuni, M.Ramulu, have attended a program at GDCW Begumpet. NSS regional Co-Ordinator Dr.Ramakrishna said that everyone must practice personal hygiene. As part of Swachh Bharat program, GDCW Begumpet has organized 3 days awareness programs on cleanliness. Dr.Ramakrishna said it is the privilege of NSS volunteers that they are involved in service towards our country. He also said that every volunteer must inculcate this habit of service in them and be a role model to youth. Begumpet Corporator Uppala Tharuni said she liked NSS very much but due to unavoidable circumstances she couldn't join NSS during her graduation in college.

NSS Regional Co-ordinator addressing the gathering on swachh Bharat.

Begumpet Corporator Kumari Uppala Taruni addressing the gathering on swachh Bharat. No. of volunteers participated: 43

Swatch bharath 2019-2020