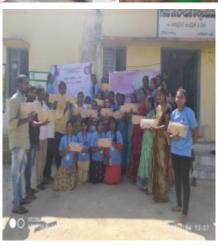

#### **SWACHH BHARAT**

As part of Swachh Bharat program, NSS Regional Co-ordinator Dr. Rama Krishna, Uppala Tharuni, M.Ramulu, have attended a program at GDCW Begumpet. NSS regional Co-Ordinator Dr.Ramakrishna said that everyone must practice personal hygiene. As part of Swachh Bharat program, GDCW Begumpet has organized 3 days awareness programs on cleanliness. Dr.Ramakrishna said it is the privilege of NSS volunteers that they are involved in service towards our country. He also said that every volunteer must inculcate this habit of service in them and be a role model to youth. Begumpet Corporator Uppala Tharuni said she liked NSS very much but due to unavoidable circumstances she couldn't join NSS during her graduation in college.

NSS Regional Co-ordinator addressing the gathering on swachh Bharat.

Begumpet Corporator Kumari Uppala Taruni addressing the gathering on swachh Bharat. No. of volunteers participated: 43

Swatch bharath 2019-2020