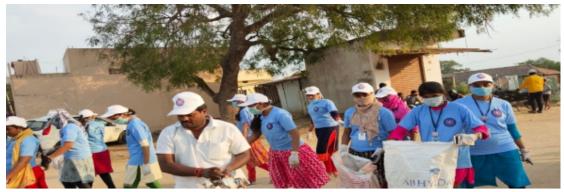

#### **SWACHH BHARAT**

As part of Swachh Bharat program, NSS Regional Co-ordinator Dr. Rama Krishna, Uppala Tharuni, M.Ramulu, have attended a program at GDCW Begumpet. NSS regional Co-Ordinator Dr.Ramakrishna said that everyone must practice personal hygiene. As part of Swachh Bharat program, GDCW Begumpet has organized 3 days awareness programs on cleanliness. Dr.Ramakrishna said it is the privilege of NSS volunteers that they are involved in service towards our country. He also said that every volunteer must inculcate this habit of service in them and be a role model to youth. Begumpet Corporator Uppala Tharuni said she liked NSS very much but due to unavoidable circumstances she couldn't join NSS during her graduation in college.

NSS Regional Co-ordinator addressing the gathering on swachh Bharat.

Begumpet Corporator Kumari Uppala Taruni addressing the gathering on swachh Bharat. No. of volunteers participated: 43

Swatch bharath 2019-2020