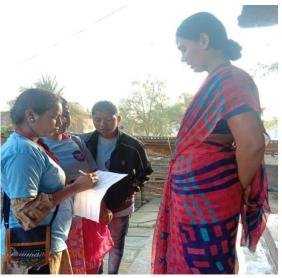

#### **SWACHH BHARAT**

As part of Swachh Bharat program, NSS Regional Co-ordinator Dr. Rama Krishna, Uppala Tharuni, M.Ramulu, have attended a program at GDCW Begumpet. NSS regional Co-Ordinator Dr.Ramakrishna said that everyone must practice personal hygiene. As part of Swachh Bharat program, GDCW Begumpet has organized 3 days awareness programs on cleanliness. Dr.Ramakrishna said it is the privilege of NSS volunteers that they are involved in service towards our country. He also said that every volunteer must inculcate this habit of service in them and be a role model to youth. Begumpet Corporator Uppala Tharuni said she liked NSS very much but due to unavoidable circumstances she couldn't join NSS during her graduation in college.

NSS Regional Co-ordinator addressing the gathering on swachh Bharat.

Begumpet Corporator Kumari Uppala Taruni addressing the gathering on swachh Bharat. No. of volunteers participated: 43

Swatch bharath 2019-2020