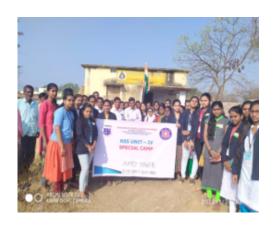

#### **WORLD ENVIRONMENT DAY**

On the occasion of World Environment Day on 5<sup>th</sup> June 2019, our volunteers organized a rally raising slogans on saving the planet and protecting the environment by planting more trees. Total number of volunteers participating in the rally is 45.

No. of students participated: 45

| NO | Roll number     | Name                     | class                 | sign       |
|----|-----------------|--------------------------|-----------------------|------------|
| ١  | 19011085441002  | ANURADHA                 | BISC PHYSICAL SCIEN   | A Anreo    |
| 2  | 19011085441003  | BARAGADI GRACE           | B-SCPHYSICAL SCIENCE  | Baragad.   |
| 3  | 19011085441004  | BAYYA MOUNIKA            | B.SC PHYSICAL SCIENCE | B. Hamile  |
| 4  | 1901108 5441005 | BOLLAN SINDHUTA          | B-SC PHYSICAL SCIENCE | 3. Snother |
| 5  | 19011085441006  | B SHIRISHA               | BSC PHYSICAL SCIENCE  | Shirsha    |
| 6  | 19011085441007  | B SONIYA                 | BSC PHYSICAL SCIENCE  | B. Soriy   |
| 7  | 19011085441008  | CHINTHA PATLA DIVY       | BSC PHYSICAL SCIENCE  | consta     |
| 8  | 19011085441009  | DUMPALI DHARANI          | BSE PHYSICAL SCIENCE  | D ohamanj  |
| 9  | 19011085441010  | GADDAM MANISHA           | BLE PHYSICAL SCIENCE  | ellarisha  |
| 10 | 19011085441011  | CARFLADATI SUVARNA       | BGC PHYSICAL SCIENCE  | lanning    |
| 1  | 19011085441012  | GANATRI ASHOR<br>MOKASHI |                       | Hokarely   |
| 12 | 19011085441013  | GUNDERAVA<br>RAMYA       | BSC PHYCHAL SCIENCE   | Ramya      |
| 3  | 19011085441014  | IVANHAT USINNAHT         | BSC PHYSICAL SCIENCE  | Thanier    |
| u  | 1901108441015   | JATOTH<br>MOUNIKA        | BSC PHYSICAL SCIENCE  | Mourika    |
| 5  | 1901108441016   | K AARTHI                 | BE PHYSICAL SCIENCE   | Anothi     |