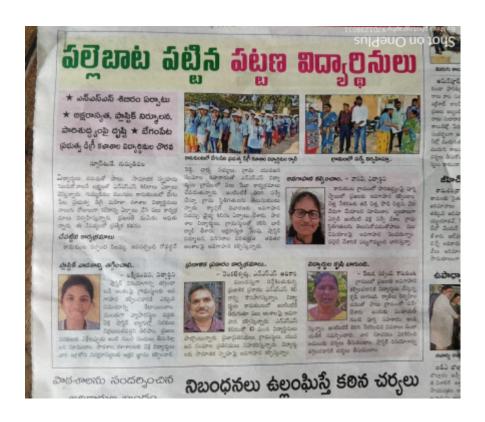

Date: 22/06/2019 EditionName: TELANGANA PageNo: 01

## బేగంపేట ప్రభుత్వ మహిళా డిగ్రీ కళాశాలలో

అమీర్పేట: బేగంపేటలోని ప్రభుత్వ మహిళా డిగ్రీ కళా శాలలో ఎన్ఎస్ఎస్-1, 2, 3, 4 విభాగాల ఆధ్వర్యంలో నిర్వ ను హించిన యోగా దినోత్సవాలకు ఉస్మానియా విశ్వవిద్యా ఖర్ లయం ఎన్ఎస్ఎస్ సమన్వయకర్త ఆచార్య రాములు పల్ ముఖ్య అతిథిగా హాజరయ్యారు. సంపూర్ణ ఆరోగ్యానికి ఏణ యోగా ఒక్కటే ప్రత్యామ్నాయమన్నారు. టిన్సిపల్ డాక్టర్ జి.యాదగిరి, యోగాచార్యులు, ఉస్మానియా యూనివర్శిటీ ఏర్ మాజీ ప్రొఫెసర్ వెంకటరాజయ్య తదితరులు పాల్గొన్నారు.