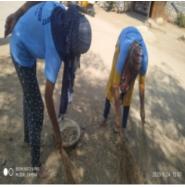

#### **WORLD ENVIRONMENT DAY**

On the occasion of World Environment Day on 5<sup>th</sup> June 2019, our volunteers organized a rally raising slogans on saving the planet and protecting the environment by planting more trees. Total number of volunteers participating in the rally is 45.

No. of students participated: 45

| NO | Roll number     | Name                     | class                 | sign       |
|----|-----------------|--------------------------|-----------------------|------------|
| ١  | 19011085441002  | ANURADHA                 | BISC PHYSICAL SCIEN   | A Anreo    |
| 2  | 19011085441003  | BARAGADI GRACE           | B-SCPHYSICAL SCIENCE  | Baragad.   |
| 3  | 19011085441004  | BAYYA MOUNIKA            | B.SC PHYSICAL SCIENCE | B. Hamile  |
| 4  | 1901108 5441005 | BOLLAN SINDHUTA          | B-SC PHYSICAL SCIENCE | 3. Snother |
| 5  | 19011085441006  | B SHIRISHA               | BSC PHYSICAL SCIENCE  | Shirsha    |
| 6  | 19011085441007  | B SONIYA                 | BSC PHYSICAL SCIENCE  | B. Soriy   |
| 7  | 19011085441008  | CHINTHA PATLA DIVY       | BSC PHYSICAL SCIENCE  | consta     |
| 8  | 19011085441009  | DUMPALI DHARANI          | BSE PHYSICAL SCIENCE  | D ohamanj  |
| 9  | 19011085441010  | GADDAM MANISHA           | BLE PHYSICAL SCIENCE  | ellarisha  |
| 10 | 19011085441011  | CARFLADATI SUVARNA       | BGC PHYSICAL SCIENCE  | lanning    |
| 1  | 19011085441012  | GANATRI ASHOR<br>MOKASHI |                       | Hokarely   |
| 12 | 19011085441013  | GUNDERAVA<br>RAMYA       | BSC PHYCHAL SCIENCE   | Ramya      |
| 3  | 19011085441014  | IVANHAT USINNAHT         | BSC PHYSICAL SCIENCE  | Thanier    |
| u  | 1901108441015   | JATOTH<br>MOUNIKA        | BSC PHYSICAL SCIENCE  | Mourika    |
| 5  | 1901108441016   | K AARTHI                 | BE PHYSICAL SCIENCE   | Anothi     |