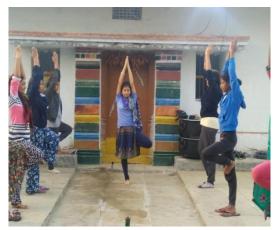

#### INTERNATIONAL YOGA DAY

International yoga day was celebrated on June 21<sup>st</sup> 2019 by NSS unit – I,II,III & IV in college premises. In this program, NSS Co-ordinator Dr.Ramulu was invited as Chief Guest. Yoga trainer, Retired professor Venkata Rajaiah of Osmania University has graced the occasion and made the volunteers practice yoga. He demonstrated various asanas and explained the importance of yoga in our day to day life. College Principal Dr. G.Yadagiri said that Yoga is the only way in today's life to be healthy physically and mentally. To face today's challenging lives, we definitely need to take support of yoga.