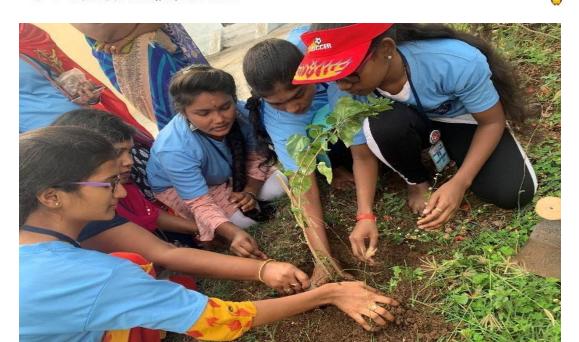

#### **WORLD ENVIRONMENT DAY**

On the occasion of World Environment Day on 5<sup>th</sup> June 2019, our volunteers organized a rally raising slogans on saving the planet and protecting the environment by planting more trees. Total number of volunteers participating in the rally is 45.