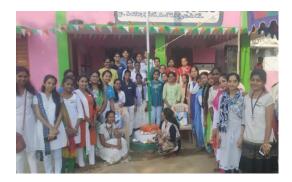

#### **WORLD ENVIRONMENT DAY**

On the occasion of World Environment Day on 5<sup>th</sup> June 2019, our volunteers organized a rally raising slogans on saving the planet and protecting the environment by planting more trees. Total number of volunteers participating in the rally is 45.

#### INTERNATIONAL YOGA DAY

International yoga day was celebrated on June 21<sup>st</sup> 2019 by NSS unit – I,II,III & IV in college premises. In this program, NSS Co-ordinator Dr.Ramulu was invited as Chief Guest. Yoga trainer, Retired professor Venkata Rajaiah of Osmania University has graced the occasion and made the volunteers practice yoga. He demonstrated various asanas and explained the importance of yoga in our day to day life. College Principal Dr. G.Yadagiri said that Yoga is the only way in today's life to be healthy physically and mentally. To face today's challenging lives, we definitely need to take support of yoga.