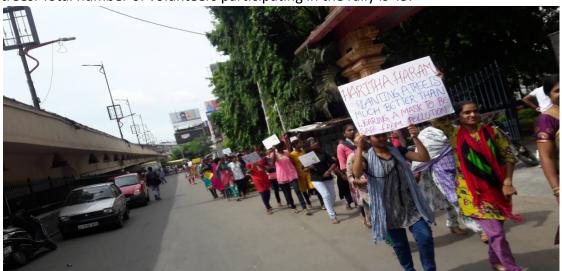

#### **WORLD ENVIRONMENT DAY**

On the occasion of World Environment Day on 5<sup>th</sup> June 2019, our volunteers organized a rally raising slogans on saving the planet and protecting the environment by planting more trees. Total number of volunteers participating in the rally is 45.