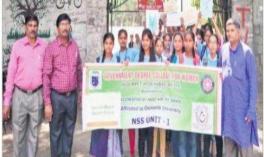

#### **WORLD ENVIRONMENT DAY**

On the occasion of World Environment Day on 5<sup>th</sup> June 2019, our volunteers organized a rally raising slogans on saving the planet and protecting the environment by planting more trees. Total number of volunteers participating in the rally is 45.