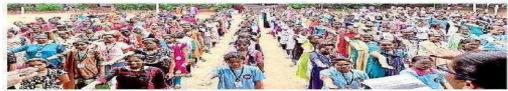

#### **WORLD ENVIRONMENT DAY**

On the occasion of World Environment Day on 5<sup>th</sup> June 2019, our volunteers organized a rally raising slogans on saving the planet and protecting the environment by planting more trees. Total number of volunteers participating in the rally is 45.