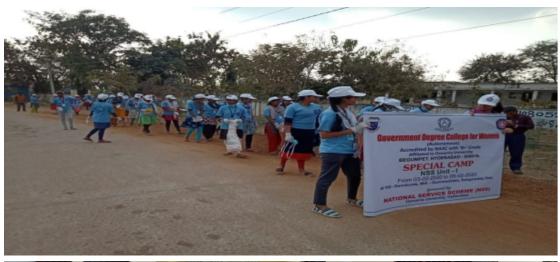

Food supplying for Students in Primary School Free meals.



DAY-7

Date: 09-02-2020.

Activity:1)Awareness of water harvesting pits.
2)Plastic awareness 3)Valedictory function.

Awareness on water harvesting: We have explained the importance of soak pits as water conservation is to be given utmost importance nowadays. We explained how rain water can be harvested and how it in turn helps to increase the ground water level. We have even made the villagers aware about the government grants for the construction of the water harvesting pits.

**Plastic awareness:** We have conducted a plastic awareness rally along with the collection of plastic into the bags .The collected plastic was given for recycling .We have instructed the shopkeepers of the village to ban the usage of plastic bags.









**Valedictory Programme :**It started with the invitation of guests onto the Stage.The guests were

Smt Beku Neelamma Anjaiah(Sarpanch) Sri Govardhan Reddy(Upasarpanch) Sri N Manjula Venkatesh Goud(Vice MP) Smt. Swapna(Field Assistant) Smt. Kalpana(Representative of Women Organization)

It was followed by the certificate distribution to all the volunteers, then the speech by all the chief guests sharing their views about the seven day special camp. Volunteers have cited the report of seven day activities as a part of the special camp and they have expressed their vote of thanks to the village representatives.





## Special camp at PRATAP SINGHARAM NSS Unit 2

Dates:28-01-2020 to 03-02-2020

| DAY/DATE   | DAYS      | ACTIVITY CONDUCTED                                          |
|