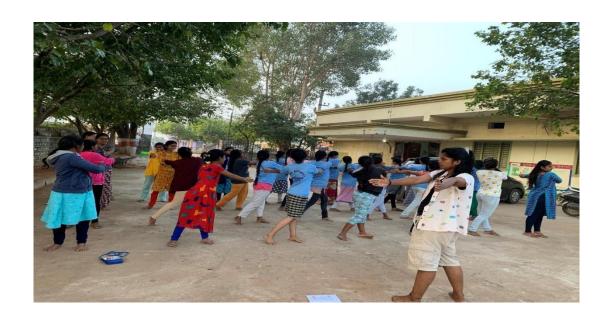

#### **WORLD ENVIRONMENT DAY**

On the occasion of World Environment Day on 5<sup>th</sup> June 2019, our volunteers organized a rally raising slogans on saving the planet and protecting the environment by planting more trees. Total number of volunteers participating in the rally is 45.