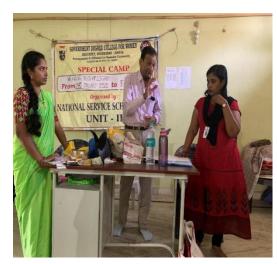

#### **SWACHH BHARAT**

As part of Swachh Bharat program, NSS Regional Co-ordinator Dr. Rama Krishna, Uppala Tharuni, M.Ramulu, have attended a program at GDCW Begumpet. NSS regional Co-Ordinator Dr.Ramakrishna said that everyone must practice personal hygiene. As part of Swachh Bharat program, GDCW Begumpet has organized 3 days awareness programs on cleanliness. Dr.Ramakrishna said it is the privilege of NSS volunteers that they are involved in service towards our country. He also said that every volunteer must inculcate this habit of service in them and be a role model to youth. Begumpet Corporator Uppala Tharuni said she liked NSS very much but due to unavoidable circumstances she couldn't join NSS during her graduation in college.

### ప్రతి ఒక్కరూ శుభ్రత పాటించాలి

కార్ఫొరేటర్ తరుణిని సన్మానిస్తున్న ప్రిన్సిపాల్ డాక్టర్ యాదగిల

సనత్నగర్: ఎవరికి వారు వ్యక్తిగతంగా శుభతను పాటించడం ద్వారా ఇతరు లకు స్ఫూర్తిదాయకంగా నిలవాలని ఎస్ఎస్ఎస్ రీజనల్ కో ఆర్డినేటర్ డాక్టర్ రామకృష్ణ విద్యార్థినులకు సూచించారు. 'స్వచ్ఛ భారత్'లో భాగంగా బేగం పేటలోని ప్రభుత్వ మహిళా డిగ్రీ కళాశాల విద్యార్థినులు గత మూడు రోజు లుగా వివిధ రూపాల్లో అవగాహన కార్యక్రమాలు నిర్వహిస్తూ వచ్చారు.ఈ క్రమంలో బుధవారం జరిగిన ముగింపు కార్యక్రమానికి రామకృష్ణ ముఖ్య అతిథిగా హాజరయ్యారు. ఈ సందర్భంగా ఆయన మాట్లాడుతూ దేశానికి సేవ చేసేందుకు ఓ అమూల్యమైన వేదిక ఎస్ఎస్ఎస్ అన్నారు. విద్యార్థులు సేవాభావాన్ని అలవర్చుకుని సమాజానికి మార్గ నిర్దేశకులుగా నిలవా లన్నారు. బేగంపేట కార్పొరేటర్ ఉప్పల తరుణి మాట్లాడుతూ తనకు ఎస్ ఎస్ఎస్ అంటే ఎంతో ఇష్టమని, అందులో చేరాలని ఉన్నా కొన్ని పరిస్థితుల దృష్య్యా చేరలేకపోయానని ఆవేదన వ్యక్తం చేశారు. కార్యక్రమంలో కళాశాల బ్రిన్సిపాల్ డాక్టర్ జి.యాదగిరి, పద్మకుమారి, ఎం.రాములు, వెంకటేశ్వర్లు, ఉమామహేశ్వరి, సరిత, మాధురి తదితరులు పాల్గొన్నారు.

NSS Regional Co-ordinator addressing the gathering on swachh Bharat.

Begumpet Corporator Kumari Uppala Taruni addressing the gathering on swachh Bharat. No. of volunteers participated: 43

Swatch bharath 2019-2020