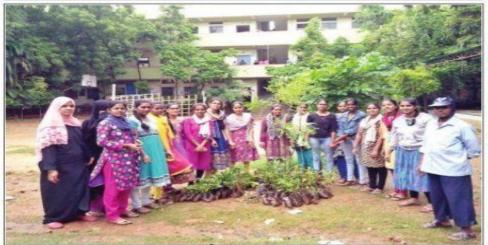

#### **WORLD ENVIRONMENT DAY**

On the occasion of World Environment Day on 5<sup>th</sup> June 2019, our volunteers organized a rally raising slogans on saving the planet and protecting the environment by planting more trees. Total number of volunteers participating in the rally is 45.