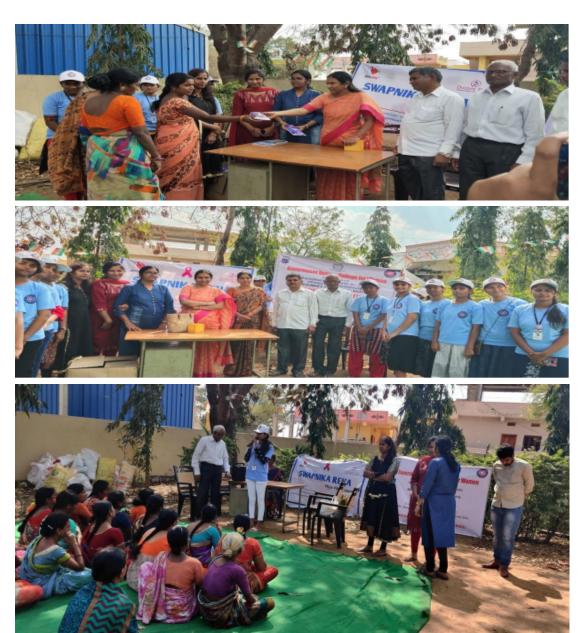

#### **SWACHH BHARAT**

As part of Swachh Bharat program, NSS Regional Co-ordinator Dr. Rama Krishna, Uppala Tharuni, M.Ramulu, have attended a program at GDCW Begumpet. NSS regional Co-Ordinator Dr.Ramakrishna said that everyone must practice personal hygiene. As part of Swachh Bharat program, GDCW Begumpet has organized 3 days awareness programs on cleanliness. Dr.Ramakrishna said it is the privilege of NSS volunteers that they are involved in service towards our country. He also said that every volunteer must inculcate this habit of service in them and be a role model to youth. Begumpet Corporator Uppala Tharuni said she liked NSS very much but due to unavoidable circumstances she couldn't join NSS during her graduation in college.

### ప్రతి ఒక్కరూ శుభ్రత పాటించాలి

కార్ఫొరేటర్ తరుణిని సన్మానిస్తున్న ప్రిన్సిపాల్ డాక్టర్ యాదగిల

సనత్నగర్: ఎవరికి వారు వ్యక్తిగతంగా శుభతను పాటించడం ద్వారా ఇతరు లకు స్ఫూర్తిదాయకంగా నిలవాలని ఎస్ఎస్ఎస్ రీజనల్ కో ఆర్డినేటర్ డాక్టర్ రామకృష్ణ విద్యార్థినులకు సూచించారు. 'స్వచ్ఛ భారత్'లో భాగంగా బేగం పేటలోని ప్రభుత్వ మహిళా డిగ్రీ కళాశాల విద్యార్థినులు గత మూడు రోజు లుగా వివిధ రూపాల్లో అవగాహన కార్యక్రమాలు నిర్వహిస్తూ వచ్చారు.ఈ క్రమంలో బుధవారం జరిగిన ముగింపు కార్యక్రమానికి రామకృష్ణ ముఖ్య అతిథిగా హాజరయ్యారు. ఈ సందర్భంగా ఆయన మాట్లాడుతూ దేశానికి సేవ చేసేందుకు ఓ అమూల్యమైన వేదిక ఎస్ఎస్ఎస్ అన్నారు. విద్యార్థులు సేవాభావాన్ని అలవర్చుకుని సమాజానికి మార్గ నిర్దేశకులుగా నిలవా లన్నారు. బేగంపేట కార్పొరేటర్ ఉప్పల తరుణి మాట్లాడుతూ తనకు ఎస్ ఎస్ఎస్ అంటే ఎంతో ఇష్టమని, అందులో చేరాలని ఉన్నా కొన్ని పరిస్థితుల దృష్య్యా చేరలేకపోయానని ఆవేదన వ్యక్తం చేశారు. కార్యక్రమంలో కళాశాల బ్రిన్సిపాల్ డాక్టర్ జి.యాదగిరి, పద్మకుమారి, ఎం.రాములు, వెంకటేశ్వర్లు, ఉమామహేశ్వరి, సరిత, మాధురి తదితరులు పాల్గొన్నారు.

NSS Regional Co-ordinator addressing the gathering on swachh Bharat.

Begumpet Corporator Kumari Uppala Taruni addressing the gathering on swachh Bharat. No. of volunteers participated: 43

Swatch bharath 2019-2020