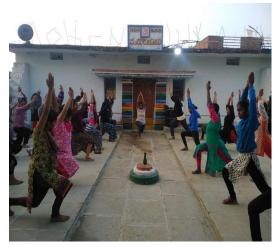

#### INTERNATIONAL YOGA DAY

International yoga day was celebrated on June 21<sup>st</sup> 2019 by NSS unit – I,II,III & IV in college premises. In this program, NSS Co-ordinator Dr.Ramulu was invited as Chief Guest. Yoga trainer, Retired professor Venkata Rajaiah of Osmania University has graced the occasion and made the volunteers practice yoga. He demonstrated various asanas and explained the importance of yoga in our day to day life. College Principal Dr. G.Yadagiri said that Yoga is the only way in today's life to be healthy physically and mentally. To face today's challenging lives, we definitely need to take support of yoga.