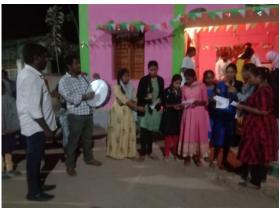

#### **SWACHH BHARAT**

As part of Swachh Bharat program, NSS Regional Co-ordinator Dr. Rama Krishna, Uppala Tharuni, M.Ramulu, have attended a program at GDCW Begumpet. NSS regional Co-Ordinator Dr.Ramakrishna said that everyone must practice personal hygiene. As part of Swachh Bharat program, GDCW Begumpet has organized 3 days awareness programs on cleanliness. Dr.Ramakrishna said it is the privilege of NSS volunteers that they are involved in service towards our country. He also said that every volunteer must inculcate this habit of service in them and be a role model to youth. Begumpet Corporator Uppala Tharuni said she liked NSS very much but due to unavoidable circumstances she couldn't join NSS during her graduation in college.

NSS Regional Co-ordinator addressing the gathering on swachh Bharat.

Begumpet Corporator Kumari Uppala Taruni addressing the gathering on swachh Bharat. No. of volunteers participated: 43

Swatch bharath 2019-2020