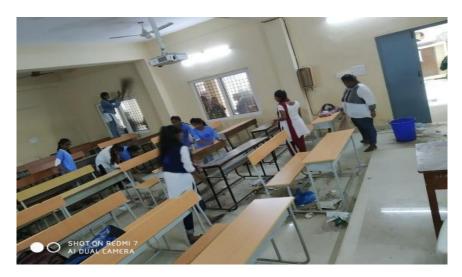

#### **SWACHH BHARAT**

As part of Swachh Bharat program, NSS Regional Co-ordinator Dr. Rama Krishna, Uppala Tharuni, M.Ramulu, have attended a program at GDCW Begumpet. NSS regional Co-Ordinator Dr.Ramakrishna said that everyone must practice personal hygiene. As part of Swachh Bharat program, GDCW Begumpet has organized 3 days awareness programs on cleanliness. Dr.Ramakrishna said it is the privilege of NSS volunteers that they are involved in service towards our country. He also said that every volunteer must inculcate this habit of service in them and be a role model to youth. Begumpet Corporator Uppala Tharuni said she liked NSS very much but due to unavoidable circumstances she couldn't join NSS during her graduation in college.

NSS Regional Co-ordinator addressing the gathering on swachh Bharat.

Begumpet Corporator Kumari Uppala Taruni addressing the gathering on swachh Bharat. No. of volunteers participated: 43

Swatch bharath 2019-2020