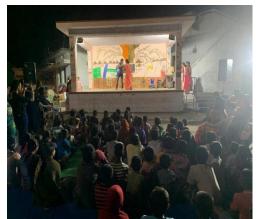

ave planes for a cultural event on the village stage in the open area. The main theme of cultural event is to create awareness on various social issues and protection of environment like conservation of water, swachh Bharath, importance of education, ill effects of drinking habit, importance of parents and how to share love and affection when they grow old, girl child harassment, importance of farmer, Ban on plastic etc., all these theme were presented in the form of skits, Monoaction, Mime and also folk dances. These was a good response from the villagers and they have appreciated the students for their performances and hard work.

Finally, the programme ended with the presenting medals to all the participants for their talent and hard work in making the show successful.



































### DAY-07 (03-02-2020)

Day 7 started with a YOGA session in the morning followed by a rally on awareness safety. The rally passed through all the streets of Pratap singaram by saying slogans on protection of women. This is mainly intended to bring awareness among the girl students and women to know about the emergency numbers for protection if they are in any danger.

In the afternoon session there was a valedictory function. The chief invitees for the function being NSS Coordinator Osmania University Prof. Ramulu sir, Chairperson NSS Principal GDC(W) Begumpet Dr.Yadagiri sir, Sarpanch Gram Panchayat of Pratap Singaram Mr.Shiva Shankar garu, Medipally village SI Mr. Amar Singh garu, and other ward members.

The programme officer C. Uma Maheshwari initiated the speech on