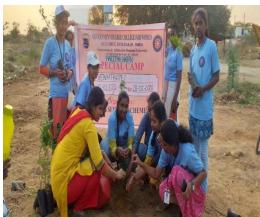

#### **WORLD ENVIRONMENT DAY**

On the occasion of World Environment Day on 5<sup>th</sup> June 2019, our volunteers organized a rally raising slogans on saving the planet and protecting the environment by planting more trees. Total number of volunteers participating in the rally is 45.