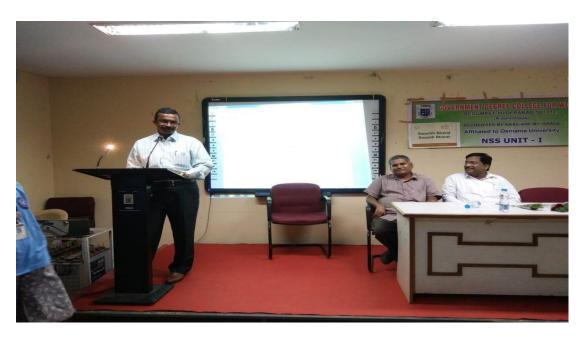

#### INTERNATIONAL YOGA DAY

International yoga day was celebrated on June 21<sup>st</sup> 2019 by NSS unit – I,II,III & IV in college premises. In this program, NSS Co-ordinator Dr.Ramulu was invited as Chief Guest. Yoga trainer, Retired professor Venkata Rajaiah of Osmania University has graced the occasion and made the volunteers practice yoga. He demonstrated various asanas and explained the importance of yoga in our day to day life. College Principal Dr. G.Yadagiri said that Yoga is the only way in today's life to be healthy physically and mentally. To face today's challenging lives, we definitely need to take support of yoga.