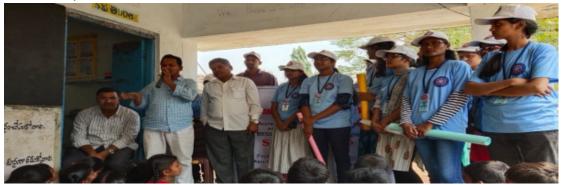

#### INTERNATIONAL YOGA DAY

International yoga day was celebrated on June 21<sup>st</sup> 2019 by NSS unit – I,II,III & IV in college premises. In this program, NSS Co-ordinator Dr.Ramulu was invited as Chief Guest. Yoga trainer, Retired professor Venkata Rajaiah of Osmania University has graced the occasion and made the volunteers practice yoga. He demonstrated various asanas and explained the importance of yoga in our day to day life. College Principal Dr. G.Yadagiri said that Yoga is the only way in today's life to be healthy physically and mentally. To face today's challenging lives, we definitely need to take support of yoga.