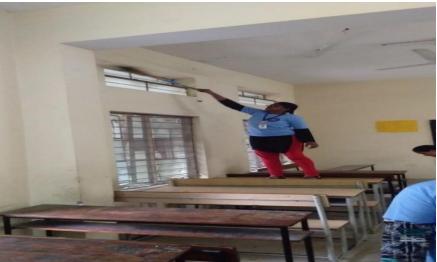

#### **SWACHH BHARAT**

As part of Swachh Bharat program, NSS Regional Co-ordinator Dr. Rama Krishna, Uppala Tharuni, M.Ramulu, have attended a program at GDCW Begumpet. NSS regional Co-Ordinator Dr.Ramakrishna said that everyone must practice personal hygiene. As part of Swachh Bharat program, GDCW Begumpet has organized 3 days awareness programs on cleanliness. Dr.Ramakrishna said it is the privilege of NSS volunteers that they are involved in service towards our country. He also said that every volunteer must inculcate this habit of service in them and be a role model to youth. Begumpet Corporator Uppala Tharuni said she liked NSS very much but due to unavoidable circumstances she couldn't join NSS during her graduation in college.

NSS Regional Co-ordinator addressing the gathering on swachh Bharat.

Begumpet Corporator Kumari Uppala Taruni addressing the gathering on swachh Bharat. No. of volunteers participated: 43

Swatch bharath 2019-2020