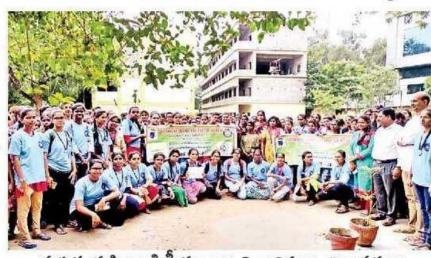

#### **WORLD ENVIRONMENT DAY**

On the occasion of World Environment Day on 5<sup>th</sup> June 2019, our volunteers organized a rally raising slogans on saving the planet and protecting the environment by planting more trees. Total number of volunteers participating in the rally is 45.

No. of students participated: 45

| NO | Roll number     | Name                     | class                 | sign       |
|----|-----------------|--------------------------|-----------------------|------------|
| ١  | 19011085441002  | ANURADHA                 | BISC PHYSICAL SCIEN   | A Anreo    |
| 2  | 19011085441003  | BARAGADI GRACE           | B-SCPHYSICAL SCIENCE  | Baragad.   |
| 3  | 19011085441004  | BAYYA MOUNIKA            | B.SC PHYSICAL SCIENCE | B. Hamile  |
| 4  | 1901108 5441005 | BOLLAN SINDHUTA          | B-SC PHYSICAL SCIENCE | 3. Snother |
| 5  | 19011085441006  | B SHIRISHA               | BSC PHYSICAL SCIENCE  | Shirsha    |
| 6  | 19011085441007  | B SONIYA                 | BSC PHYSICAL SCIENCE  | B. Soriy   |
| 7  | 19011085441008  | CHINTHA PATLA DIVY       | BSC PHYSICAL SCIENCE  | consta     |
| 8  | 19011085441009  | DUMPALI DHARANI          | BSE PHYSICAL SCIENCE  | D ohamanj  |
| 9  | 19011085441010  | GADDAM MANISHA           | BLE PHYSICAL SCIENCE  | ellarisha  |
| 10 | 19011085441011  | CARFLADATI SUVARNA       | BGC PHYSICAL SCIENCE  | lanning    |
| 1  | 19011085441012  | GANATRI ASHOR<br>MOKASHI |                       | Hokarely   |
| 12 | 19011085441013  | GUNDERAVA<br>RAMYA       | BSC PHYCHAL SCIENCE   | Ramya      |
| 3  | 19011085441014  | IVANHAT USINNAHT         | BSC PHYSICAL SCIENCE  | Thanier    |
| u  | 1901108441015   | JATOTH<br>MOUNIKA        | BSC PHYSICAL SCIENCE  | Mourika    |
| 5  | 1901108441016   | K AARTHI                 | BE PHYSICAL SCIENCE   | Anothi     |