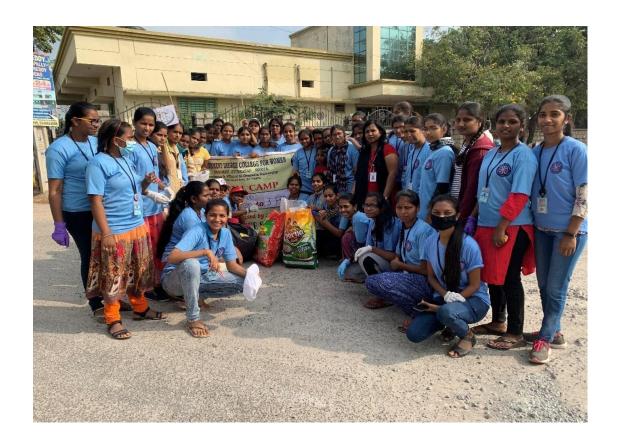

#### **SWACHH BHARAT**

As part of Swachh Bharat program, NSS Regional Co-ordinator Dr. Rama Krishna, Uppala Tharuni, M.Ramulu, have attended a program at GDCW Begumpet. NSS regional Co-Ordinator Dr.Ramakrishna said that everyone must practice personal hygiene. As part of Swachh Bharat program, GDCW Begumpet has organized 3 days awareness programs on cleanliness. Dr.Ramakrishna said it is the privilege of NSS volunteers that they are involved in service towards our country. He also said that every volunteer must inculcate this habit of service in them and be a role model to youth. Begumpet Corporator Uppala Tharuni said she liked NSS very much but due to unavoidable circumstances she couldn't join NSS during her graduation in college.

### ప్రతి ఒక్కరూ శుభ్రత పాటించాలి

కార్ఫొరేటర్ తరుణిని సన్మానిస్తున్న ప్రిన్సిపాల్ డాక్టర్ యాదగిల

సనత్నగర్: ఎవరికి వారు వ్యక్తిగతంగా శుభతను పాటించడం ద్వారా ఇతరు లకు స్ఫూర్తిదాయకంగా నిలవాలని ఎస్ఎస్ఎస్ రీజనల్ కో ఆర్డినేటర్ డాక్టర్ రామకృష్ణ విద్యార్థినులకు సూచించారు. 'స్వచ్ఛ భారత్'లో భాగంగా బేగం పేటలోని ప్రభుత్వ మహిళా డిగ్రీ కళాశాల విద్యార్థినులు గత మూడు రోజు లుగా వివిధ రూపాల్లో అవగాహన కార్యక్రమాలు నిర్వహిస్తూ వచ్చారు.ఈ క్రమంలో బుధవారం జరిగిన ముగింపు కార్యక్రమానికి రామకృష్ణ ముఖ్య అతిథిగా హాజరయ్యారు. ఈ సందర్భంగా ఆయన మాట్లాడుతూ దేశానికి సేవ చేసేందుకు ఓ అమూల్యమైన వేదిక ఎస్ఎస్ఎస్ అన్నారు. విద్యార్థులు సేవాభావాన్ని అలవర్చుకుని సమాజానికి మార్గ నిర్దేశకులుగా నిలవా లన్నారు. బేగంపేట కార్పొరేటర్ ఉప్పల తరుణి మాట్లాడుతూ తనకు ఎస్ ఎస్ఎస్ అంటే ఎంతో ఇష్టమని, అందులో చేరాలని ఉన్నా కొన్ని పరిస్థితుల దృష్య్యా చేరలేకపోయానని ఆవేదన వ్యక్తం చేశారు. కార్యక్రమంలో కళాశాల బ్రిన్సిపాల్ డాక్టర్ జి.యాదగిరి, పద్మకుమారి, ఎం.రాములు, వెంకటేశ్వర్లు, ఉమామహేశ్వరి, సరిత, మాధురి తదితరులు పాల్గొన్నారు.

NSS Regional Co-ordinator addressing the gathering on swachh Bharat.

Begumpet Corporator Kumari Uppala Taruni addressing the gathering on swachh Bharat. No. of volunteers participated: 43

Swatch bharath 2019-2020