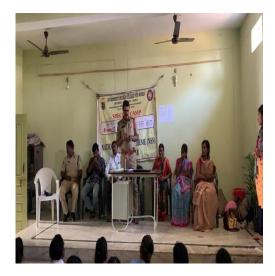

#### INTERNATIONAL YOGA DAY

International yoga day was celebrated on June 21<sup>st</sup> 2019 by NSS unit – I,II,III & IV in college premises. In this program, NSS Co-ordinator Dr.Ramulu was invited as Chief Guest. Yoga trainer, Retired professor Venkata Rajaiah of Osmania University has graced the occasion and made the volunteers practice yoga. He demonstrated various asanas and explained the importance of yoga in our day to day life. College Principal Dr. G.Yadagiri said that Yoga is the only way in today's life to be healthy physically and mentally. To face today's challenging lives, we definitely need to take support of yoga.