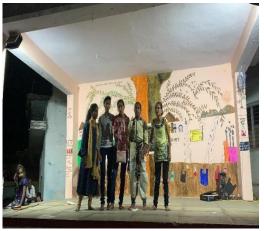

es for a cultural event on the village stage in the open area. The main theme of cultural event is to create awareness on various social issues and protection of environment like conservation of water, swachh Bharath, importance of education, ill effects of drinking habit, importance of parents and how to share love and affection when they grow old, girl child harassment, importance of farmer, Ban on plastic etc., all these theme were presented in the form of skits, Monoaction, Mime and also folk dances. These was a good response from the villagers and they have appreciated the students for their performances and hard work.

Finally, the programme ended with the presenting medals to all the participants for their talent and hard work in making the show successful.



































### DAY-07 (03-02-2020)

Day 7 started with a YOGA session in the morning followed by a rally on awareness safety. The rally passed through all the streets of Pratap singaram by saying slogans on protection of women. This is mainly intended to bring awareness among the girl students and women to know about the emergency numbers for protection if they are in any danger.

In the afternoon session there was a valedictory function. The chief invitees for the function being NSS Coordinator Osmania University Prof. Ramulu sir, Chairperson NSS Principal GDC(W) Begumpet Dr.Yadagiri sir, Sarpanch Gram Panchayat of Pratap Singaram Mr.Shiva Shankar garu, Medipally village SI Mr. Amar Singh garu, and other ward members.

The programme officer C. Uma Maheshwari initiated the speech on this oc