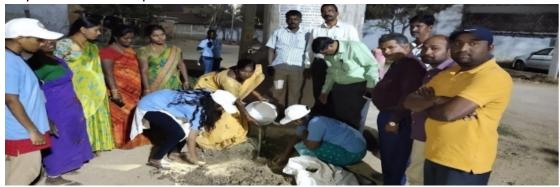

#### **WORLD ENVIRONMENT DAY**

On the occasion of World Environment Day on 5<sup>th</sup> June 2019, our volunteers organized a rally raising slogans on saving the planet and protecting the environment by planting more trees. Total number of volunteers participating in the rally is 45.