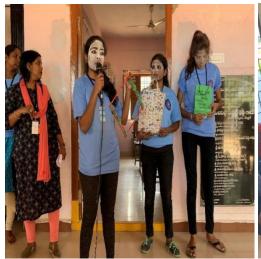

#### **SWACHH BHARAT**

As part of Swachh Bharat program, NSS Regional Co-ordinator Dr. Rama Krishna, Uppala Tharuni, M.Ramulu, have attended a program at GDCW Begumpet. NSS regional Co-Ordinator Dr.Ramakrishna said that everyone must practice personal hygiene. As part of Swachh Bharat program, GDCW Begumpet has organized 3 days awareness programs on cleanliness. Dr.Ramakrishna said it is the privilege of NSS volunteers that they are involved in service towards our country. He also said that every volunteer must inculcate this habit of service in them and be a role model to youth. Begumpet Corporator Uppala Tharuni said she liked NSS very much but due to unavoidable circumstances she couldn't join NSS during her graduation in college.

NSS Regional Co-ordinator addressing the gathering on swachh Bharat.

Begumpet Corporator Kumari Uppala Taruni addressing the gathering on swachh Bharat. No. of volunteers participated: 43

Swatch bharath 2019-2020