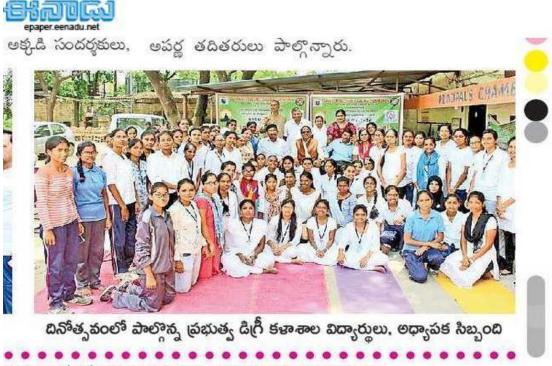

#### INTERNATIONAL YOGA DAY

International yoga day was celebrated on June 21<sup>st</sup> 2019 by NSS unit – I,II,III & IV in college premises. In this program, NSS Co-ordinator Dr.Ramulu was invited as Chief Guest. Yoga trainer, Retired professor Venkata Rajaiah of Osmania University has graced the occasion and made the volunteers practice yoga. He demonstrated various asanas and explained the importance of yoga in our day to day life. College Principal Dr. G.Yadagiri said that Yoga is the only way in today's life to be healthy physically and mentally. To face today's challenging lives, we definitely need to take support of yoga.

## బేగంపేట ప్రభుత్వ మహిళా డిగ్రీ కళాశాలలో

అమీర్పేట: బేగంపేటలోని ప్రభుత్వ మహిళా డిగ్రీ కళా శాలలో ఎన్ఎస్ఎస్-1, 2, 3, 4 విభాగాల ఆధ్వర్యంలో నిర్వ ను హించిన యోగా దినోత్సవాలకు ఉస్మానియా విశ్వవిద్యా ఖర్ లయం ఎన్ఎస్ఎస్ సమన్వయకర్త ఆచార్య రాములు పల్ ముఖ్య అతిథిగా హాజరయ్యారు. సంపూర్ణ ఆరోగ్యానికి ఏణ యోగా ఒక్కటే ప్రత్యామ్నాయమన్నారు. టిన్సిపల్ డాక్టర్ జి.యాదగిరి, యోగాచార్యులు, ఉస్మానియా యూనివర్శిటీ ఏర్ మాజీ ప్రొఫెసర్ వెంకటరాజయ్య తదితరులు పాల్గొన్నారు.

## బేగంపేట ప్రభుత్వ మహిళా డిగ్రీ కళాశాలలో

అమీర్పేట: బేగంపేటలోని ప్రభుత్వ మహిళా డిగ్రీ కళా శాలలో ఎన్ఎస్ఎస్-1, 2, 3, 4 విభాగాల ఆధ్వర్యంలో నిర్వ ను హించిన యోగా దినోత్సవాలకు ఉస్మానియా విశ్వవిద్యా ఖర్ లయం ఎన్ఎస్ఎస్ సమన్వయకర్త ఆచార్య రాములు పల్ ముఖ్య అతిథిగా హాజరయ్యారు. సంపూర్ణ ఆరోగ్యానికి సణ యోగా ఒక్కటే ప్రత్యామ్నాయమన్నారు. ప్రిన్సిపల్ డాక్టర్ జి.యాదగిరి, యోగాచార్యులు, ఉస్మానియా యూనివర్శిటీ పర్ మాజీ ప్రొఫెసర్ వెంకటరాజయ్య తదితరులు పాల్గొన్నారు.