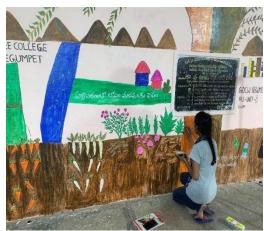

#### **SWACHH BHARAT**

As part of Swachh Bharat program, NSS Regional Co-ordinator Dr. Rama Krishna, Uppala Tharuni, M.Ramulu, have attended a program at GDCW Begumpet. NSS regional Co-Ordinator Dr.Ramakrishna said that everyone must practice personal hygiene. As part of Swachh Bharat program, GDCW Begumpet has organized 3 days awareness programs on cleanliness. Dr.Ramakrishna said it is the privilege of NSS volunteers that they are involved in service towards our country. He also said that every volunteer must inculcate this habit of service in them and be a role model to youth. Begumpet Corporator Uppala Tharuni said she liked NSS very much but due to unavoidable circumstances she couldn't join NSS during her graduation in college.