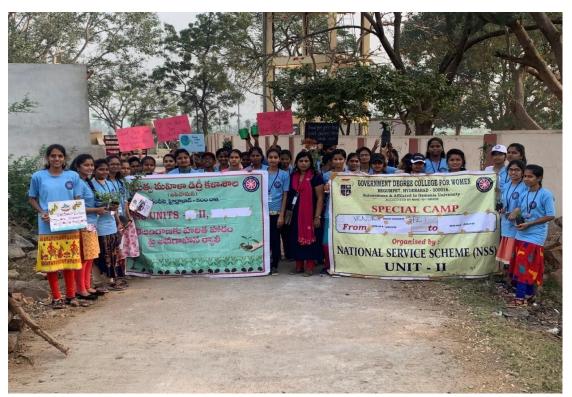

#### **SWACHH BHARAT**

As part of Swachh Bharat program, NSS Regional Co-ordinator Dr. Rama Krishna, Uppala Tharuni, M.Ramulu, have attended a program at GDCW Begumpet. NSS regional Co-Ordinator Dr.Ramakrishna said that everyone must practice personal hygiene. As part of Swachh Bharat program, GDCW Begumpet has organized 3 days awareness programs on cleanliness. Dr.Ramakrishna said it is the privilege of NSS volunteers that they are involved in service towards our country. He also said that every volunteer must inculcate this habit of service in them and be a role model to youth. Begumpet Corporator Uppala Tharuni said she liked NSS very much but due to unavoidable circumstances she couldn't join NSS during her graduation in college.