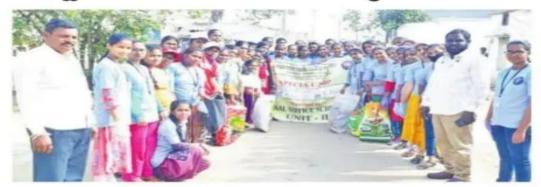

#### **WORLD ENVIRONMENT DAY**

On the occasion of World Environment Day on 5<sup>th</sup> June 2019, our volunteers organized a rally raising slogans on saving the planet and protecting the environment by planting more trees. Total number of volunteers participating in the rally is 45.

No. of students participated: 45

| NO | Roll number     | Name                     | class                 | sign       |
|----|-----------------|--------------------------|-----------------------|------------|
| ١  | 19011085441002  | ANURADHA                 | BISC PHYSICAL SCIEN   | A Anreo    |
| 2  | 19011085441003  | BARAGADI GRACE           | B-SCPHYSICAL SCIENCE  | Baragad.   |
| 3  | 19011085441004  | BAYYA MOUNIKA            | B.SC PHYSICAL SCIENCE | B. Hamile  |
| 4  | 1901108 5441005 | BOLLAN SINDHUTA          | B-SC PHYSICAL SCIENCE | 3. Snother |
| 5  | 19011085441006  | B SHIRISHA               | BSC PHYSICAL SCIENCE  | Shirsha    |
| 6  | 19011085441007  | B SONIYA                 | BSC PHYSICAL SCIENCE  | B. Soriy   |
| 7  | 19011085441008  | CHINTHA PATLA DIVY       | BSC PHYSICAL SCIENCE  | consta     |
| 8  | 19011085441009  | DUMPALI DHARANI          | BSE PHYSICAL SCIENCE  | D ohamanj  |
| 9  | 19011085441010  | GADDAM MANISHA           | BLE PHYSICAL SCIENCE  | ellarisha  |
| 10 | 19011085441011  | CARFLADATI SUVARNA       | BGC PHYSICAL SCIENCE  | lanning    |
| 1  | 19011085441012  | GANATRI ASHOR<br>MOKASHI |                       | Hokarely   |
| 12 | 19011085441013  | GUNDERAVA<br>RAMYA       | BSC PHYCHAL SCIENCE   | Ramya      |
| 3  | 19011085441014  | IVANHAT USINNAHT         | BSC PHYSICAL SCIENCE  | Thanier    |
| u  | 1901108441015   | JATOTH<br>MOUNIKA        | BSC PHYSICAL SCIENCE  | Mourika    |
| 5  | 1901108441016   | K AARTHI                 | BE PHYSICAL SCIENCE   | Anothi     |