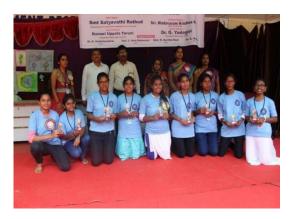

#### INTERNATIONAL YOGA DAY

International yoga day was celebrated on June 21<sup>st</sup> 2019 by NSS unit – I,II,III & IV in college premises. In this program, NSS Co-ordinator Dr.Ramulu was invited as Chief Guest. Yoga trainer, Retired professor Venkata Rajaiah of Osmania University has graced the occasion and made the volunteers practice yoga. He demonstrated various asanas and explained the importance of yoga in our day to day life. College Principal Dr. G.Yadagiri said that Yoga is the only way in today's life to be healthy physically and mentally. To face today's challenging lives, we definitely need to take support of yoga.

Date: 22/06/2019 EditionName: TELANGANA PageNo: 01

No. of volunteers participated: 50

| 二    | nternational D    | Jay of Yoga 2010                                           | 7 - 2020.(21-                             | June-19)   |
|------|-------------------|------------------------------------------------------------|-------------------------------------------|------------|
| 5.10 | Roll No.          | Volunteer Name                                             | class                                     | Sign.      |
| 1.   | 17011085 489003   | Ch. Bhavitha                                               | Blzc 11 year                              | Bhau       |
| 2.   | 17011085489017    | K - Yamini                                                 | Blzc 11 year                              | Yann 1     |
| 3    | 170 11085 489002  | D. Swetha                                                  | Btzc 11 year                              | Swetus     |
| 5    | 17011 085 489 009 | R. Spandana                                                | Btzc 11 year                              | Spandore   |
| ۵.   | 17011085445055    | Meha Sultana<br>L. Deepilca                                | Btzc 11 year<br>Btzc 11 year              | Vagues.    |
| 7.   | 170110 85 44 5016 | Amulya Goud                                                | Boza 11 year                              | And        |
| 8.   | 17011085458008    | k. Bhavya                                                  | BZC 11 year                               | 8hus       |
| 9.   | 18011085489010    | B. Pallavi                                                 | BZC 11 year                               | Paller     |
| 10.  | 18011085489040    | D. Rupali                                                  | BZC 11 year                               | Rupali     |
| (1.  | 18011085489028    | G Poniya                                                   | MZC 11 year                               | Paringa    |
| 12.  | 108518445110      | A. Manasa                                                  | MZC 11 year                               | Mane       |
| 13.  | 180518445065      | D. Jagruthi                                                | BEBC 11 year                              | Saystelle  |
| 14.  | 18058445031       | A. Wasavi                                                  | Btzc III year                             | 200        |
| 15.  | 108518572014      | Sai Greenha                                                | BZC III year                              |            |
| 16.  | 108518489423      | B. Kaintha                                                 | BZC III year                              | Lavithe    |
| 17.  | 1085 1857 2015    | E. Swapra                                                  | BZC III year 18t BC 2nd year              | Sugar      |
| 18.  | 1085 18489017     | Parathiksha                                                | Bt Bc 2nd year                            | " Prestate |
| 19.  | 108519489010      | M. LakshmiNlardini                                         | Btzc and year                             | 1 Luby     |
| 20.  | 108519464090      | S. Pavani                                                  | BZC and year                              | Parami     |
| 21.  | 12011085489009    | B. Pauganton                                               | Btzc 2nd year                             |            |
| 0.0  | 120 11085489019   | S. Shavani                                                 | ptor 2rd year                             | Line       |
| 23.  | 1085194457076     | Sheethal PRINC                                             | BLZC 1st year BLZC 1st year BLZC 1st year | Stath      |
| 24.  | 108519489010      | Govt. Degree Colle<br>L. Paasannategumpet, H<br>G. Bhavani | Blockemon 1st year                        | trasam     |
| 15.1 | 085 19464020      | G. Bhavani                                                 | 8 19 20 21 22 23                          | 13 have    |