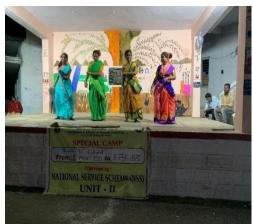

planes for a cultural event on the village stage in the open area. The main theme of cultural event is to create awareness on various social issues and protection of environment like conservation of water, swachh Bharath, importance of education, ill effects of drinking habit, importance of parents and how to share love and affection when they grow old, girl child harassment, importance of farmer, Ban on plastic etc., all these theme were presented in the form of skits, Monoaction, Mime and also folk dances. These was a good response from the villagers and they have appreciated the students for their performances and hard work.

Finally, the programme ended with the presenting medals to all the participants for their talent and hard work in making the show successful.



































### DAY-07 (03-02-2020)

Day 7 started with a YOGA session in the morning followed by a rally on awareness safety. The rally passed through all the streets of Pratap singaram by saying slogans on protection of women. This is mainly intended to bring awareness among the girl students and women to know about the emergency numbers for protection if they are in any danger.

In the afternoon session there was a valedictory function. The chief invitees for the function being NSS Coordinator Osmania University Prof. Ramulu sir, Chairperson NSS Principal GDC(W) Begumpet Dr.Yadagiri sir, Sarpanch Gram Panchayat of Pratap Singaram Mr.Shiva Shankar garu, Medipally village SI Mr. Amar Singh garu, and other ward members.

The programme officer C. Uma Maheshwari initiated the speech on thi