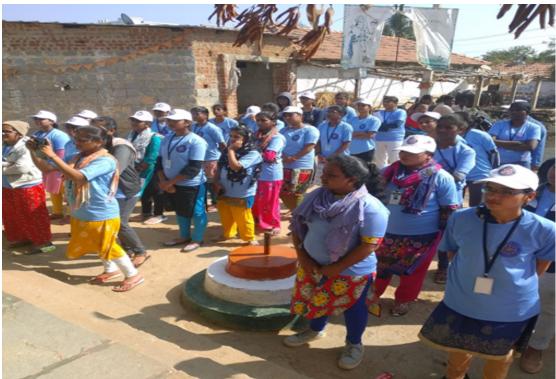

#### **WORLD ENVIRONMENT DAY**

On the occasion of World Environment Day on 5<sup>th</sup> June 2019, our volunteers organized a rally raising slogans on saving the planet and protecting the environment by planting more trees. Total number of volunteers participating in the rally is 45.

No. of students participated: 45

| NO | Roll number     | Name                     | class                 | sign       |
|----|-----------------|--------------------------|-----------------------|------------|
| ١  | 19011085441002  | ANURADHA                 | BISC PHYSICAL SCIEN   | A Anreo    |
| 2  | 19011085441003  | BARAGADI GRACE           | B-SCPHYSICAL SCIENCE  | Baragad.   |
| 3  | 19011085441004  | BAYYA MOUNIKA            | B.SC PHYSICAL SCIENCE | B. Hamile  |
| 4  | 1901108 5441005 | BOLLAN SINDHUTA          | B-SC PHYSICAL SCIENCE | 3. Snother |
| 5  | 19011085441006  | B SHIRISHA               | BSC PHYSICAL SCIENCE  | Shirsha    |
| 6  | 19011085441007  | B SONIYA                 | BSC PHYSICAL SCIENCE  | B. Soriy   |
| 7  | 19011085441008  | CHINTHA PATLA DIVY       | BSC PHYSICAL SCIENCE  | consta     |
| 8  | 19011085441009  | DUMPALI DHARANI          | BSE PHYSICAL SCIENCE  | D ohamanj  |
| 9  | 19011085441010  | GADDAM MANISHA           | BLE PHYSICAL SCIENCE  | ellarisha  |
| 10 | 19011085441011  | CARFLADATI SUVARNA       | BGC PHYSICAL SCIENCE  | lanning    |
| 1  | 19011085441012  | GANATRI ASHOR<br>MOKASHI |                       | Hokarely   |
| 12 | 19011085441013  | GUNDERAVA<br>RAMYA       | BSC PHYCHAL SCIENCE   | Ramya      |
| 3  | 19011085441014  | IVANHAT USINNAHT         | BSC PHYSICAL SCIENCE  | Thanier    |
| u  | 1901108441015   | JATOTH<br>MOUNIKA        | BSC PHYSICAL SCIENCE  | Mourika    |
| 5  | 1901108441016   | K AARTHI                 | BE PHYSICAL SCIENCE   | Anothi     |