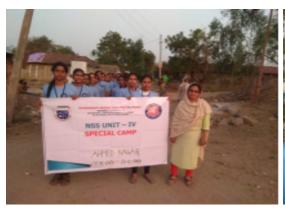

#### **WORLD ENVIRONMENT DAY**

On the occasion of World Environment Day on 5<sup>th</sup> June 2019, our volunteers organized a rally raising slogans on saving the planet and protecting the environment by planting more trees. Total number of volunteers participating in the rally is 45.