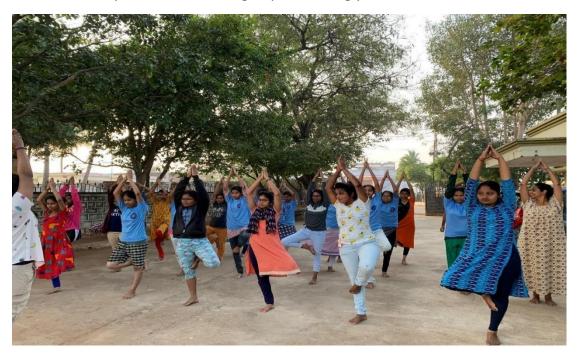

#### INTERNATIONAL YOGA DAY

International yoga day was celebrated on June 21<sup>st</sup> 2019 by NSS unit – I,II,III & IV in college premises. In this program, NSS Co-ordinator Dr.Ramulu was invited as Chief Guest. Yoga trainer, Retired professor Venkata Rajaiah of Osmania University has graced the occasion and made the volunteers practice yoga. He demonstrated various asanas and explained the importance of yoga in our day to day life. College Principal Dr. G.Yadagiri said that Yoga is the only way in today's life to be healthy physically and mentally. To face today's challenging lives, we definitely need to take support of yoga.