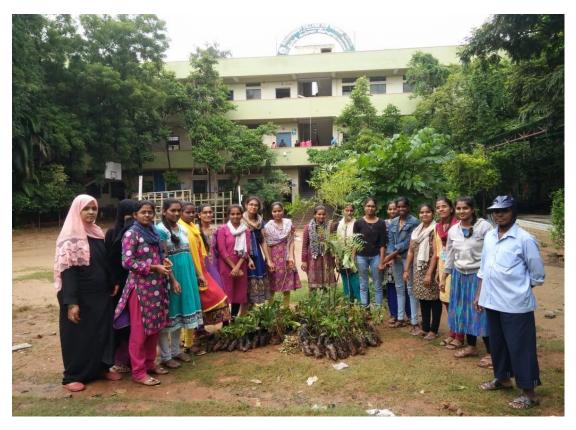

#### **WORLD ENVIRONMENT DAY**

On the occasion of World Environment Day on 5<sup>th</sup> June 2019, our volunteers organized a rally raising slogans on saving the planet and protecting the environment by planting more trees. Total number of volunteers participating in the rally is 45.