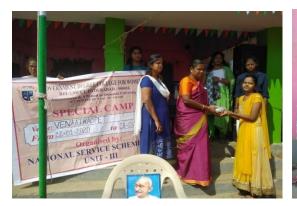

#### **SWACHH BHARAT**

As part of Swachh Bharat program, NSS Regional Co-ordinator Dr. Rama Krishna, Uppala Tharuni, M.Ramulu, have attended a program at GDCW Begumpet. NSS regional Co-Ordinator Dr.Ramakrishna said that everyone must practice personal hygiene. As part of Swachh Bharat program, GDCW Begumpet has organized 3 days awareness programs on cleanliness. Dr.Ramakrishna said it is the privilege of NSS volunteers that they are involved in service towards our country. He also said that every volunteer must inculcate this habit of service in them and be a role model to youth. Begumpet Corporator Uppala Tharuni said she liked NSS very much but due to unavoidable circumstances she couldn't join NSS during her graduation in college.

### ప్రతి ఒక్కరూ శుభ్రత పాటించాలి

కార్ఫొరేటర్ తరుణిని సన్మానిస్తున్న ప్రిన్సిపాల్ డాక్టర్ యాదగిల

సనత్నగర్: ఎవరికి వారు వ్యక్తిగతంగా శుభతను పాటించడం ద్వారా ఇతరు లకు స్ఫూర్తిదాయకంగా నిలవాలని ఎస్ఎస్ఎస్ రీజనల్ కో ఆర్డినేటర్ డాక్టర్ రామకృష్ణ విద్యార్థినులకు సూచించారు. 'స్వచ్ఛ భారత్'లో భాగంగా బేగం పేటలోని ప్రభుత్వ మహిళా డిగ్రీ కళాశాల విద్యార్థినులు గత మూడు రోజు లుగా వివిధ రూపాల్లో అవగాహన కార్యక్రమాలు నిర్వహిస్తూ వచ్చారు.ఈ క్రమంలో బుధవారం జరిగిన ముగింపు కార్యక్రమానికి రామకృష్ణ ముఖ్య అతిథిగా హాజరయ్యారు. ఈ సందర్భంగా ఆయన మాట్లాడుతూ దేశానికి సేవ చేసేందుకు ఓ అమూల్యమైన వేదిక ఎస్ఎస్ఎస్ అన్నారు. విద్యార్థులు సేవాభావాన్ని అలవర్చుకుని సమాజానికి మార్గ నిర్దేశకులుగా నిలవా లన్నారు. బేగంపేట కార్పొరేటర్ ఉప్పల తరుణి మాట్లాడుతూ తనకు ఎస్ ఎస్ఎస్ అంటే ఎంతో ఇష్టమని, అందులో చేరాలని ఉన్నా కొన్ని పరిస్థితుల దృష్య్యా చేరలేకపోయానని ఆవేదన వ్యక్తం చేశారు. కార్యక్రమంలో కళాశాల బ్రిన్సిపాల్ డాక్టర్ జి.యాదగిరి, పద్మకుమారి, ఎం.రాములు, వెంకటేశ్వర్లు, ఉమామహేశ్వరి, సరిత, మాధురి తదితరులు పాల్గొన్నారు.

NSS Regional Co-ordinator addressing the gathering on swachh Bharat.

Begumpet Corporator Kumari Uppala Taruni addressing the gathering on swachh Bharat. No. of volunteers participated: 43

Swatch bharath 2019-2020