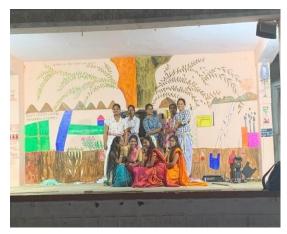

for a cultural event on the village stage in the open area. The main theme of cultural event is to create awareness on various social issues and protection of environment like conservation of water, swachh Bharath, importance of education, ill effects of drinking habit, importance of parents and how to share love and affection when they grow old, girl child harassment, importance of farmer, Ban on plastic etc., all these theme were presented in the form of skits, Monoaction, Mime and also folk dances. These was a good response from the villagers and they have appreciated the students for their performances and hard work.

Finally, the programme ended with the presenting medals to all the participants for their talent and hard work in making the show successful.



































### DAY-07 (03-02-2020)

Day 7 started with a YOGA session in the morning followed by a rally on awareness safety. The rally passed through all the streets of Pratap singaram by saying slogans on protection of women. This is mainly intended to bring awareness among the girl students and women to know about the emergency numbers for protection if they are in any danger.

In the afternoon session there was a valedictory function. The chief invitees for the function being NSS Coordinator Osmania University Prof. Ramulu sir, Chairperson NSS Principal GDC(W) Begumpet Dr.Yadagiri sir, Sarpanch Gram Panchayat of Pratap Singaram Mr.Shiva Shankar garu, Medipally village SI Mr. Amar Singh garu, and other ward members.

The programme officer C. Uma Maheshwari initiated the speech on this occa