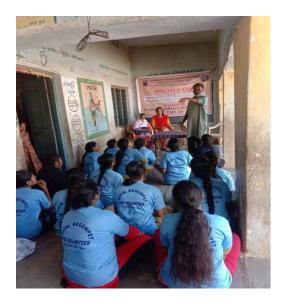

#### **SWACHH BHARAT**

As part of Swachh Bharat program, NSS Regional Co-ordinator Dr. Rama Krishna, Uppala Tharuni, M.Ramulu, have attended a program at GDCW Begumpet. NSS regional Co-Ordinator Dr.Ramakrishna said that everyone must practice personal hygiene. As part of Swachh Bharat program, GDCW Begumpet has organized 3 days awareness programs on cleanliness. Dr.Ramakrishna said it is the privilege of NSS volunteers that they are involved in service towards our country. He also said that every volunteer must inculcate this habit of service in them and be a role model to youth. Begumpet Corporator Uppala Tharuni said she liked NSS very much but due to unavoidable circumstances she couldn't join NSS during her graduation in college.

NSS Regional Co-ordinator addressing the gathering on swachh Bharat.

Begumpet Corporator Kumari Uppala Taruni addressing the gathering on swachh Bharat. No. of volunteers participated: 43

Swatch bharath 2019-2020