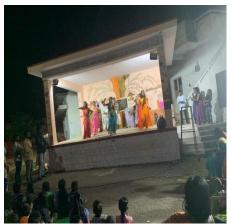

or a cultural event on the village stage in the open area. The main theme of cultural event is to create awareness on various social issues and protection of environment like conservation of water, swachh Bharath, importance of education, ill effects of drinking habit, importance of parents and how to share love and affection when they grow old, girl child harassment, importance of farmer, Ban on plastic etc., all these theme were presented in the form of skits, Monoaction, Mime and also folk dances. These was a good response from the villagers and they have appreciated the students for their performances and hard work.

Finally, the programme ended with the presenting medals to all the participants for their talent and hard work in making the show successful.



































### DAY-07 (03-02-2020)

Day 7 started with a YOGA session in the morning followed by a rally on awareness safety. The rally passed through all the streets of Pratap singaram by saying slogans on protection of women. This is mainly intended to bring awareness among the girl students and women to know about the emergency numbers for protection if they are in any danger.

In the afternoon session there was a valedictory function. The chief invitees for the function being NSS Coordinator Osmania University Prof. Ramulu sir, Chairperson NSS Principal GDC(W) Begumpet Dr.Yadagiri sir, Sarpanch Gram Panchayat of Pratap Singaram Mr.Shiva Shankar garu, Medipally village SI Mr. Amar Singh garu, and other ward members.

The programme officer C. Uma Maheshwari initiated the speech on this occasi