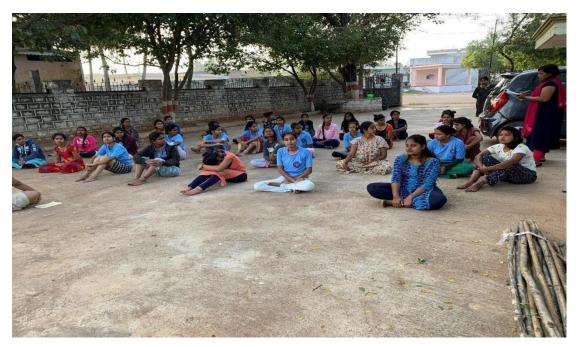

#### **WORLD ENVIRONMENT DAY**

On the occasion of World Environment Day on 5<sup>th</sup> June 2019, our volunteers organized a rally raising slogans on saving the planet and protecting the environment by planting more trees. Total number of volunteers participating in the rally is 45.