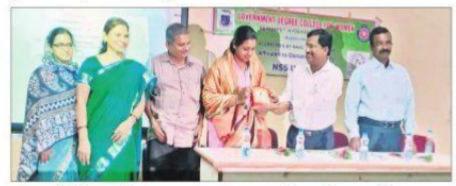

#### **SWACHH BHARAT**

As part of Swachh Bharat program, NSS Regional Co-ordinator Dr. Rama Krishna, Uppala Tharuni, M.Ramulu, have attended a program at GDCW Begumpet. NSS regional Co-Ordinator Dr.Ramakrishna said that everyone must practice personal hygiene. As part of Swachh Bharat program, GDCW Begumpet has organized 3 days awareness programs on cleanliness. Dr.Ramakrishna said it is the privilege of NSS volunteers that they are involved in service towards our country. He also said that every volunteer must inculcate this habit of service in them and be a role model to youth. Begumpet Corporator Uppala Tharuni said she liked NSS very much but due to unavoidable circumstances she couldn't join NSS during her graduation in college.

### ప్రతి ఒక్కరూ శుభ్రత పాటించాలి

కార్ఫొరేటర్ తరుణిని సన్మానిస్తున్న ప్రిన్సిపాల్ డాక్టర్ యాదగిల

సనత్నగర్: ఎవరికి వారు వ్యక్తిగతంగా శుభతను పాటించడం ద్వారా ఇతరు లకు స్ఫూర్తిదాయకంగా నిలవాలని ఎస్ఎస్ఎస్ రీజనల్ కో ఆర్డినేటర్ డాక్టర్ రామకృష్ణ విద్యార్థినులకు సూచించారు. 'స్వచ్ఛ భారత్'లో భాగంగా బేగం పేటలోని ప్రభుత్వ మహిళా డిగ్రీ కళాశాల విద్యార్థినులు గత మూడు రోజు లుగా వివిధ రూపాల్లో అవగాహన కార్యక్రమాలు నిర్వహిస్తూ వచ్చారు.ఈ క్రమంలో బుధవారం జరిగిన ముగింపు కార్యక్రమానికి రామకృష్ణ ముఖ్య అతిథిగా హాజరయ్యారు. ఈ సందర్భంగా ఆయన మాట్లాడుతూ దేశానికి సేవ చేసేందుకు ఓ అమూల్యమైన వేదిక ఎస్ఎస్ఎస్ అన్నారు. విద్యార్థులు సేవాభావాన్ని అలవర్చుకుని సమాజానికి మార్గ నిర్దేశకులుగా నిలవా లన్నారు. బేగంపేట కార్పొరేటర్ ఉప్పల తరుణి మాట్లాడుతూ తనకు ఎస్ ఎస్ఎస్ అంటే ఎంతో ఇష్టమని, అందులో చేరాలని ఉన్నా కొన్ని పరిస్థితుల దృష్య్యా చేరలేకపోయానని ఆవేదన వ్యక్తం చేశారు. కార్యక్రమంలో కళాశాల బ్రిన్సిపాల్ డాక్టర్ జి.యాదగిరి, పద్మకుమారి, ఎం.రాములు, వెంకటేశ్వర్లు, ఉమామహేశ్వరి, సరిత, మాధురి తదితరులు పాల్గొన్నారు.