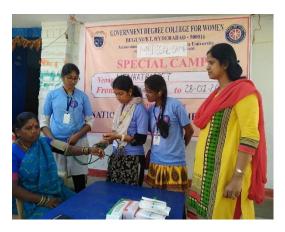

#### **SWACHH BHARAT**

As part of Swachh Bharat program, NSS Regional Co-ordinator Dr. Rama Krishna, Uppala Tharuni, M.Ramulu, have attended a program at GDCW Begumpet. NSS regional Co-Ordinator Dr.Ramakrishna said that everyone must practice personal hygiene. As part of Swachh Bharat program, GDCW Begumpet has organized 3 days awareness programs on cleanliness. Dr.Ramakrishna said it is the privilege of NSS volunteers that they are involved in service towards our country. He also said that every volunteer must inculcate this habit of service in them and be a role model to youth. Begumpet Corporator Uppala Tharuni said she liked NSS very much but due to unavoidable circumstances she couldn't join NSS during her graduation in college.