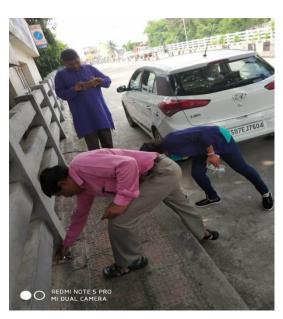

#### **SWACHH BHARAT**

As part of Swachh Bharat program, NSS Regional Co-ordinator Dr. Rama Krishna, Uppala Tharuni, M.Ramulu, have attended a program at GDCW Begumpet. NSS regional Co-Ordinator Dr.Ramakrishna said that everyone must practice personal hygiene. As part of Swachh Bharat program, GDCW Begumpet has organized 3 days awareness programs on cleanliness. Dr.Ramakrishna said it is the privilege of NSS volunteers that they are involved in service towards our country. He also said that every volunteer must inculcate this habit of service in them and be a role model to youth. Begumpet Corporator Uppala Tharuni said she liked NSS very much but due to unavoidable circumstances she couldn't join NSS during her graduation in college.

### ప్రతి ఒక్కరూ శుభ్రత పాటించాలి

కార్ఫొరేటర్ తరుణిని సన్మానిస్తున్న ప్రిన్సిపాల్ డాక్టర్ యాదగిల

సనత్నగర్: ఎవరికి వారు వ్యక్తిగతంగా శుభతను పాటించడం ద్వారా ఇతరు లకు స్ఫూర్తిదాయకంగా నిలవాలని ఎస్ఎస్ఎస్ రీజనల్ కో ఆర్డినేటర్ డాక్టర్ రామకృష్ణ విద్యార్థినులకు సూచించారు. 'స్వచ్ఛ భారత్'లో భాగంగా బేగం పేటలోని ప్రభుత్వ మహిళా డిగ్రీ కళాశాల విద్యార్థినులు గత మూడు రోజు లుగా వివిధ రూపాల్లో అవగాహన కార్యక్రమాలు నిర్వహిస్తూ వచ్చారు.ఈ క్రమంలో బుధవారం జరిగిన ముగింపు కార్యక్రమానికి రామకృష్ణ ముఖ్య అతిథిగా హాజరయ్యారు. ఈ సందర్భంగా ఆయన మాట్లాడుతూ దేశానికి సేవ చేసేందుకు ఓ అమూల్యమైన వేదిక ఎస్ఎస్ఎస్ అన్నారు. విద్యార్థులు సేవాభావాన్ని అలవర్చుకుని సమాజానికి మార్గ నిర్దేశకులుగా నిలవా లన్నారు. బేగంపేట కార్పొరేటర్ ఉప్పల తరుణి మాట్లాడుతూ తనకు ఎస్ ఎస్ఎస్ అంటే ఎంతో ఇష్టమని, అందులో చేరాలని ఉన్నా కొన్ని పరిస్థితుల దృష్య్యా చేరలేకపోయానని ఆవేదన వ్యక్తం చేశారు. కార్యక్రమంలో కళాశాల బ్రిన్సిపాల్ డాక్టర్ జి.యాదగిరి, పద్మకుమారి, ఎం.రాములు, వెంకటేశ్వర్లు, ఉమామహేశ్వరి, సరిత, మాధురి తదితరులు పాల్గొన్నారు.