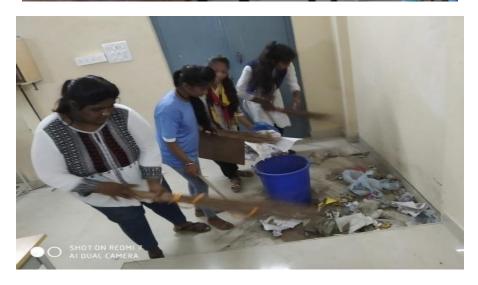

#### **SWACHH BHARAT**

As part of Swachh Bharat program, NSS Regional Co-ordinator Dr. Rama Krishna, Uppala Tharuni, M.Ramulu, have attended a program at GDCW Begumpet. NSS regional Co-Ordinator Dr.Ramakrishna said that everyone must practice personal hygiene. As part of Swachh Bharat program, GDCW Begumpet has organized 3 days awareness programs on cleanliness. Dr.Ramakrishna said it is the privilege of NSS volunteers that they are involved in service towards our country. He also said that every volunteer must inculcate this habit of service in them and be a role model to youth. Begumpet Corporator Uppala Tharuni said she liked NSS very much but due to unavoidable circumstances she couldn't join NSS during her graduation in college.

NSS Regional Co-ordinator addressing the gathering on swachh Bharat.

Begumpet Corporator Kumari Uppala Taruni addressing the gathering on swachh Bharat. No. of volunteers participated: 43

Swatch bharath 2019-2020