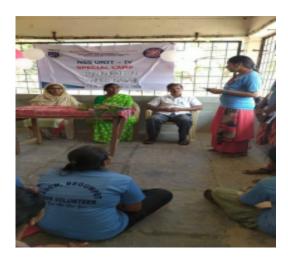

#### **SWACHH BHARAT**

As part of Swachh Bharat program, NSS Regional Co-ordinator Dr. Rama Krishna, Uppala Tharuni, M.Ramulu, have attended a program at GDCW Begumpet. NSS regional Co-Ordinator Dr.Ramakrishna said that everyone must practice personal hygiene. As part of Swachh Bharat program, GDCW Begumpet has organized 3 days awareness programs on cleanliness. Dr.Ramakrishna said it is the privilege of NSS volunteers that they are involved in service towards our country. He also said that every volunteer must inculcate this habit of service in them and be a role model to youth. Begumpet Corporator Uppala Tharuni said she liked NSS very much but due to unavoidable circumstances she couldn't join NSS during her graduation in college.