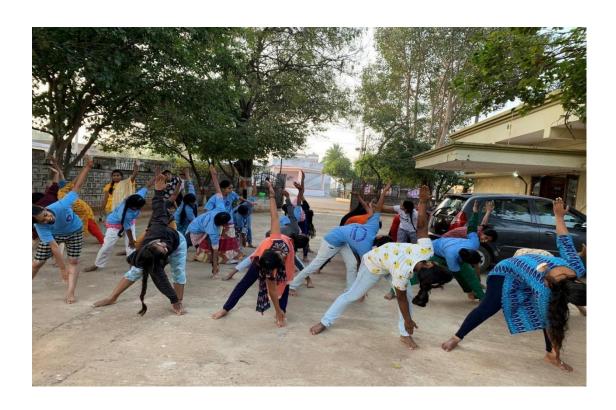

#### INTERNATIONAL YOGA DAY

International yoga day was celebrated on June 21<sup>st</sup> 2019 by NSS unit – I,II,III & IV in college premises. In this program, NSS Co-ordinator Dr.Ramulu was invited as Chief Guest. Yoga trainer, Retired professor Venkata Rajaiah of Osmania University has graced the occasion and made the volunteers practice yoga. He demonstrated various asanas and explained the importance of yoga in our day to day life. College Principal Dr. G.Yadagiri said that Yoga is the only way in today's life to be healthy physically and mentally. To face today's challenging lives, we definitely need to take support of yoga.