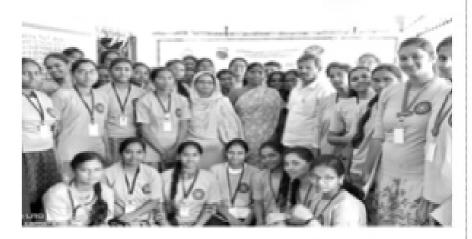

#### INTERNATIONAL YOGA DAY

International yoga day was celebrated on June 21<sup>st</sup> 2019 by NSS unit – I,II,III & IV in college premises. In this program, NSS Co-ordinator Dr.Ramulu was invited as Chief Guest. Yoga trainer, Retired professor Venkata Rajaiah of Osmania University has graced the occasion and made the volunteers practice yoga. He demonstrated various asanas and explained the importance of yoga in our day to day life. College Principal Dr. G.Yadagiri said that Yoga is the only way in today's life to be healthy physically and mentally. To face today's challenging lives, we definitely need to take support of yoga.

Date: 22/06/2019 EditionName: TELANGANA PageNo: 01

## బేగంపేట ప్రభుత్వ మహిళా డిగ్రీ కళాశాలలో

అమీర్పేట: బేగంపేటలోని ప్రభుత్వ మహిళా డిగ్రీ కళా శాలలో ఎన్ఎస్ఎస్-1, 2, 3, 4 విభాగాల ఆధ్వర్యంలో నిర్వ ను హించిన యోగా దినోత్సవాలకు ఉస్మానియా విశ్వవిద్యా ఖర్ లయం ఎన్ఎస్ఎస్ సమన్వయకర్త ఆచార్య రాములు పల్ ముఖ్య అతిథిగా హాజరయ్యారు. సంపూర్ణ ఆరోగ్యానికి ఏణ యోగా ఒక్కటే ప్రత్యామ్నాయమన్నారు. టిన్సిపల్ డాక్టర్ జి.యాదగిరి, యోగాచార్యులు, ఉస్మానియా యూనివర్శిటీ ఏర్ మాజీ ప్రొఫెసర్ వెంకటరాజయ్య తదితరులు పాల్గొన్నారు.