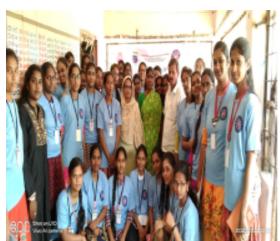

#### INTERNATIONAL YOGA DAY

International yoga day was celebrated on June 21<sup>st</sup> 2019 by NSS unit – I,II,III & IV in college premises. In this program, NSS Co-ordinator Dr.Ramulu was invited as Chief Guest. Yoga trainer, Retired professor Venkata Rajaiah of Osmania University has graced the occasion and made the volunteers practice yoga. He demonstrated various asanas and explained the importance of yoga in our day to day life. College Principal Dr. G.Yadagiri said that Yoga is the only way in today's life to be healthy physically and mentally. To face today's challenging lives, we definitely need to take support of yoga.