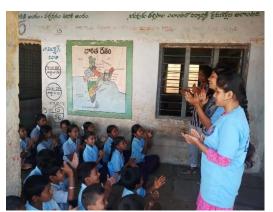

#### INTERNATIONAL YOGA DAY

International yoga day was celebrated on June 21<sup>st</sup> 2019 by NSS unit – I,II,III & IV in college premises. In this program, NSS Co-ordinator Dr.Ramulu was invited as Chief Guest. Yoga trainer, Retired professor Venkata Rajaiah of Osmania University has graced the occasion and made the volunteers practice yoga. He demonstrated various asanas and explained the importance of yoga in our day to day life. College Principal Dr. G.Yadagiri said that Yoga is the only way in today's life to be healthy physically and mentally. To face today's challenging lives, we definitely need to take support of yoga.