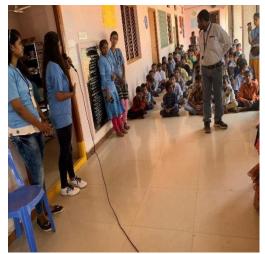

#### **SWACHH BHARAT**

As part of Swachh Bharat program, NSS Regional Co-ordinator Dr. Rama Krishna, Uppala Tharuni, M.Ramulu, have attended a program at GDCW Begumpet. NSS regional Co-Ordinator Dr.Ramakrishna said that everyone must practice personal hygiene. As part of Swachh Bharat program, GDCW Begumpet has organized 3 days awareness programs on cleanliness. Dr.Ramakrishna said it is the privilege of NSS volunteers that they are involved in service towards our country. He also said that every volunteer must inculcate this habit of service in them and be a role model to youth. Begumpet Corporator Uppala Tharuni said she liked NSS very much but due to unavoidable circumstances she couldn't join NSS during her graduation in college.

NSS Regional Co-ordinator addressing the gathering on swachh Bharat.

Begumpet Corporator Kumari Uppala Taruni addressing the gathering on swachh Bharat. No. of volunteers participated: 43

Swatch bharath 2019-2020