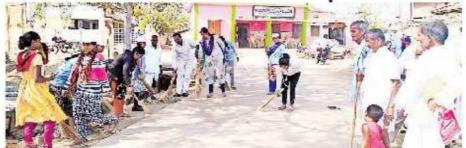

#### **SWACHH BHARAT**

As part of Swachh Bharat program, NSS Regional Co-ordinator Dr. Rama Krishna, Uppala Tharuni, M.Ramulu, have attended a program at GDCW Begumpet. NSS regional Co-Ordinator Dr.Ramakrishna said that everyone must practice personal hygiene. As part of Swachh Bharat program, GDCW Begumpet has organized 3 days awareness programs on cleanliness. Dr.Ramakrishna said it is the privilege of NSS volunteers that they are involved in service towards our country. He also said that every volunteer must inculcate this habit of service in them and be a role model to youth. Begumpet Corporator Uppala Tharuni said she liked NSS very much but due to unavoidable circumstances she couldn't join NSS during her graduation in college.

### ప్రతి ఒక్కరూ శుభ్రత పాటించాలి

కార్ఫొరేటర్ తరుణిని సన్మానిస్తున్న ప్రిన్సిపాల్ డాక్టర్ యాదగిల

సనత్నగర్: ఎవరికి వారు వ్యక్తిగతంగా శుభతను పాటించడం ద్వారా ఇతరు లకు స్ఫూర్తిదాయకంగా నిలవాలని ఎస్ఎస్ఎస్ రీజనల్ కో ఆర్డినేటర్ డాక్టర్ రామకృష్ణ విద్యార్థినులకు సూచించారు. 'స్వచ్ఛ భారత్'లో భాగంగా బేగం పేటలోని ప్రభుత్వ మహిళా డిగ్రీ కళాశాల విద్యార్థినులు గత మూడు రోజు లుగా వివిధ రూపాల్లో అవగాహన కార్యక్రమాలు నిర్వహిస్తూ వచ్చారు.ఈ క్రమంలో బుధవారం జరిగిన ముగింపు కార్యక్రమానికి రామకృష్ణ ముఖ్య అతిథిగా హాజరయ్యారు. ఈ సందర్భంగా ఆయన మాట్లాడుతూ దేశానికి సేవ చేసేందుకు ఓ అమూల్యమైన వేదిక ఎస్ఎస్ఎస్ అన్నారు. విద్యార్థులు సేవాభావాన్ని అలవర్చుకుని సమాజానికి మార్గ నిర్దేశకులుగా నిలవా లన్నారు. బేగంపేట కార్పొరేటర్ ఉప్పల తరుణి మాట్లాడుతూ తనకు ఎస్ ఎస్ఎస్ అంటే ఎంతో ఇష్టమని, అందులో చేరాలని ఉన్నా కొన్ని పరిస్థితుల దృష్య్యా చేరలేకపోయానని ఆవేదన వ్యక్తం చేశారు. కార్యక్రమంలో కళాశాల బ్రిన్సిపాల్ డాక్టర్ జి.యాదగిరి, పద్మకుమారి, ఎం.రాములు, వెంకటేశ్వర్లు, ఉమామహేశ్వరి, సరిత, మాధురి తదితరులు పాల్గొన్నారు.

NSS Regional Co-ordinator addressing the gathering on swachh Bharat.

Begumpet Corporator Kumari Uppala Taruni addressing the gathering on swachh Bharat. No. of volunteers participated: 43

Swatch bharath 2019-2020