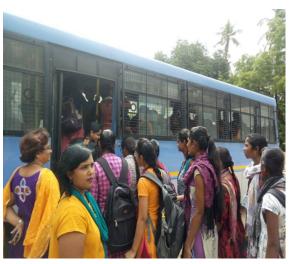

#### **WORLD ENVIRONMENT DAY**

On the occasion of World Environment Day on 5<sup>th</sup> June 2019, our volunteers organized a rally raising slogans on saving the planet and protecting the environment by planting more trees. Total number of volunteers participating in the rally is 45.

No. of students participated: 45

| NO | Roll number     | Name                     | class                 | sign       |
|----|-----------------|--------------------------|-----------------------|------------|
| ١  | 19011085441002  | ANURADHA                 | BISC PHYSICAL SCIEN   | A Anreo    |
| 2  | 19011085441003  | BARAGADI GRACE           | B-SCPHYSICAL SCIENCE  | Baragad.   |
| 3  | 19011085441004  | BAYYA MOUNIKA            | B.SC PHYSICAL SCIENCE | B. Hamile  |
| 4  | 1901108 5441005 | BOLLAN SINDHUTA          | B-SC PHYSICAL SCIENCE | 3. Snother |
| 5  | 19011085441006  | B SHIRISHA               | BSC PHYSICAL SCIENCE  | Shirsha    |
| 6  | 19011085441007  | B SONIYA                 | BSC PHYSICAL SCIENCE  | B. Soriy   |
| 7  | 19011085441008  | CHINTHA PATLA DIVY       | BSC PHYSICAL SCIENCE  | consta     |
| 8  | 19011085441009  | DUMPALI DHARANI          | BSE PHYSICAL SCIENCE  | D ohamanj  |
| 9  | 19011085441010  | GADDAM MANISHA           | BLE PHYSICAL SCIENCE  | ellarisha  |
| 10 | 19011085441011  | CARFLADATI SUVARNA       | BGC PHYSICAL SCIENCE  | lanning    |
| 1  | 19011085441012  | GANATRI ASHOR<br>MOKASHI |                       | Hokarely   |
| 12 | 19011085441013  | GUNDERAVA<br>RAMYA       | BSC PHYCHAL SCIENCE   | Ramya      |
| 3  | 19011085441014  | IVANHAT USINNAHT         | BSC PHYSICAL SCIENCE  | Thanier    |
| u  | 1901108441015   | JATOTH<br>MOUNIKA        | BSC PHYSICAL SCIENCE  | Mourika    |
| 5  | 1901108441016   | K AARTHI                 | BE PHYSICAL SCIENCE   | Anothi     |