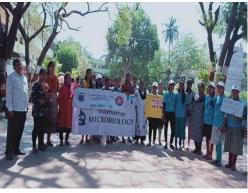

of this, our Volunteers have shown the culture and tradition of Telangana state in their rangoli presentations. In this Program, Prizes were distributed for winners. In this program 22 volunteers have participated. ``



Date: 29/12/2019 EditionName: TELANGANA(HYDERABAD, SANATH NAGAR) PageNo: 02

#### AWARENESS PROGRAM ON CORONAVIRUS

On 29<sup>th</sup> February 2020, an awareness program was organized by the Department of Microbiology in collaboration with NSS all units volunteers. In this program, students have

taken rallies and raised slogans for preventive measures of coronavirus. Then we visited Govt. High School, Begumpet and explained to them about the threat of CORONA and how to protect ourselves from this deadly virus. Preventive Measures to get protected from this infection.











No. of students participated: 40

29-2-2000 Alwareney corona virus (2019-20) Program on S. No Roll Number class dame 108519684049 I. B.B.A T. Carall 2. 1085 1968 4024 K. Shavana Kshivari BBA 3. 1085 1940 5095 9. shirisha B-Com 2912048F280F 4. Rajeshuri Econ (cA) 10851940514B K. dehai BComcat) 108518401054 K-Shivani B. com(ge) (xs . FF0/01/81280L M. Keerthauar B-comcGr ( 108519405019 B. Loneha son B. Com(CA)

G. Poojitha

M. Lavanya

B.com(CA)

BBA

PRINCIPAL Nomen

PRINCIPAL Nomen

Gov. Degree College to bad.

George College to Water abad.

108519405046

108519684033

10.

|                   | 3  | Anareness.     | 010011                                                                             |                                            | 9-2-2020        | G. M.          |
|--