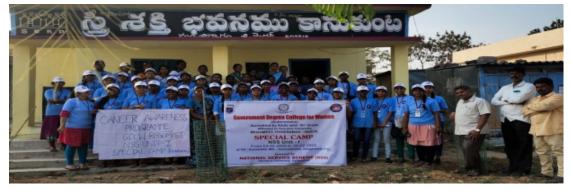

#### **SWACHH BHARAT**

As part of Swachh Bharat program, NSS Regional Co-ordinator Dr. Rama Krishna, Uppala Tharuni, M.Ramulu, have attended a program at GDCW Begumpet. NSS regional Co-Ordinator Dr.Ramakrishna said that everyone must practice personal hygiene. As part of Swachh Bharat program, GDCW Begumpet has organized 3 days awareness programs on cleanliness. Dr.Ramakrishna said it is the privilege of NSS volunteers that they are involved in service towards our country. He also said that every volunteer must inculcate this habit of service in them and be a role model to youth. Begumpet Corporator Uppala Tharuni said she liked NSS very much but due to unavoidable circumstances she couldn't join NSS during her graduation in college.

NSS Regional Co-ordinator addressing the gathering on swachh Bharat.

Begumpet Corporator Kumari Uppala Taruni addressing the gathering on swachh Bharat. No. of volunteers participated: 43

Swatch bharath 2019-2020