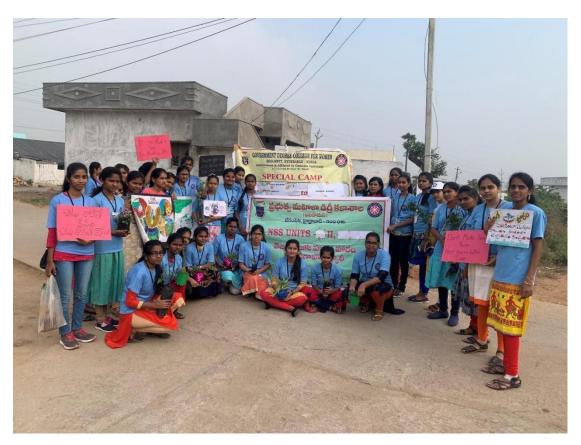

#### **WORLD ENVIRONMENT DAY**

On the occasion of World Environment Day on 5<sup>th</sup> June 2019, our volunteers organized a rally raising slogans on saving the planet and protecting the environment by planting more trees. Total number of volunteers participating in the rally is 45.