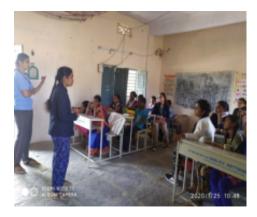

#### **SWACHH BHARAT**

As part of Swachh Bharat program, NSS Regional Co-ordinator Dr. Rama Krishna, Uppala Tharuni, M.Ramulu, have attended a program at GDCW Begumpet. NSS regional Co-Ordinator Dr.Ramakrishna said that everyone must practice personal hygiene. As part of Swachh Bharat program, GDCW Begumpet has organized 3 days awareness programs on cleanliness. Dr.Ramakrishna said it is the privilege of NSS volunteers that they are involved in service towards our country. He also said that every volunteer must inculcate this habit of service in them and be a role model to youth. Begumpet Corporator Uppala Tharuni said she liked NSS very much but due to unavoidable circumstances she couldn't join NSS during her graduation in college.

### ప్రతి ఒక్కరూ శుభ్రత పాటించాలి

కార్ఫొరేటర్ తరుణిని సన్మానిస్తున్న ప్రిన్సిపాల్ డాక్టర్ యాదగిల

సనత్నగర్: ఎవరికి వారు వ్యక్తిగతంగా శుభతను పాటించడం ద్వారా ఇతరు లకు స్ఫూర్తిదాయకంగా నిలవాలని ఎస్ఎస్ఎస్ రీజనల్ కో ఆర్డినేటర్ డాక్టర్ రామకృష్ణ విద్యార్థినులకు సూచించారు. 'స్వచ్ఛ భారత్'లో భాగంగా బేగం పేటలోని ప్రభుత్వ మహిళా డిగ్రీ కళాశాల విద్యార్థినులు గత మూడు రోజు లుగా వివిధ రూపాల్లో అవగాహన కార్యక్రమాలు నిర్వహిస్తూ వచ్చారు.ఈ క్రమంలో బుధవారం జరిగిన ముగింపు కార్యక్రమానికి రామకృష్ణ ముఖ్య అతిథిగా హాజరయ్యారు. ఈ సందర్భంగా ఆయన మాట్లాడుతూ దేశానికి సేవ చేసేందుకు ఓ అమూల్యమైన వేదిక ఎస్ఎస్ఎస్ అన్నారు. విద్యార్థులు సేవాభావాన్ని అలవర్చుకుని సమాజానికి మార్గ నిర్దేశకులుగా నిలవా లన్నారు. బేగంపేట కార్పొరేటర్ ఉప్పల తరుణి మాట్లాడుతూ తనకు ఎస్ ఎస్ఎస్ అంటే ఎంతో ఇష్టమని, అందులో చేరాలని ఉన్నా కొన్ని పరిస్థితుల దృష్య్యా చేరలేకపోయానని ఆవేదన వ్యక్తం చేశారు. కార్యక్రమంలో కళాశాల బ్రిన్సిపాల్ డాక్టర్ జి.యాదగిరి, పద్మకుమారి, ఎం.రాములు, వెంకటేశ్వర్లు, ఉమామహేశ్వరి, సరిత, మాధురి తదితరులు పాల్గొన్నారు.

NSS Regional Co-ordinator addressing the gathering on swachh Bharat.

Begumpet Corporator Kumari Uppala Taruni addressing the gathering on swachh Bharat. No. of volunteers participated: 43

Swatch bharath 2019-2020