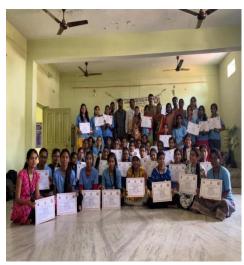

#### **SWACHH BHARAT**

As part of Swachh Bharat program, NSS Regional Co-ordinator Dr. Rama Krishna, Uppala Tharuni, M.Ramulu, have attended a program at GDCW Begumpet. NSS regional Co-Ordinator Dr.Ramakrishna said that everyone must practice personal hygiene. As part of Swachh Bharat program, GDCW Begumpet has organized 3 days awareness programs on cleanliness. Dr.Ramakrishna said it is the privilege of NSS volunteers that they are involved in service towards our country. He also said that every volunteer must inculcate this habit of service in them and be a role model to youth. Begumpet Corporator Uppala Tharuni said she liked NSS very much but due to unavoidable circumstances she couldn't join NSS during her graduation in college.

NSS Regional Co-ordinator addressing the gathering on swachh Bharat.

Begumpet Corporator Kumari Uppala Taruni addressing the gathering on swachh Bharat. No. of volunteers participated: 43

Swatch bharath 2019-2020