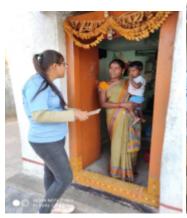

#### **SWACHH BHARAT**

As part of Swachh Bharat program, NSS Regional Co-ordinator Dr. Rama Krishna, Uppala Tharuni, M.Ramulu, have attended a program at GDCW Begumpet. NSS regional Co-Ordinator Dr.Ramakrishna said that everyone must practice personal hygiene. As part of Swachh Bharat program, GDCW Begumpet has organized 3 days awareness programs on cleanliness. Dr.Ramakrishna said it is the privilege of NSS volunteers that they are involved in service towards our country. He also said that every volunteer must inculcate this habit of service in them and be a role model to youth. Begumpet Corporator Uppala Tharuni said she liked NSS very much but due to unavoidable circumstances she couldn't join NSS during her graduation in college.