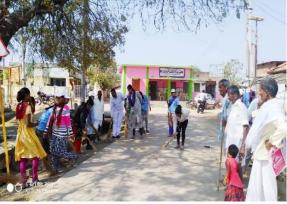

#### **SWACHH BHARAT**

As part of Swachh Bharat program, NSS Regional Co-ordinator Dr. Rama Krishna, Uppala Tharuni, M.Ramulu, have attended a program at GDCW Begumpet. NSS regional Co-Ordinator Dr.Ramakrishna said that everyone must practice personal hygiene. As part of Swachh Bharat program, GDCW Begumpet has organized 3 days awareness programs on cleanliness. Dr.Ramakrishna said it is the privilege of NSS volunteers that they are involved in service towards our country. He also said that every volunteer must inculcate this habit of service in them and be a role model to youth. Begumpet Corporator Uppala Tharuni said she liked NSS very much but due to unavoidable circumstances she couldn't join NSS during her graduation in college.

### ప్రతి ఒక్కరూ శుభ్రత పాటించాలి

కార్ఫొరేటర్ తరుణిని సన్మానిస్తున్న ప్రిన్సిపాల్ డాక్టర్ యాదగిల

సనత్నగర్: ఎవరికి వారు వ్యక్తిగతంగా శుభతను పాటించడం ద్వారా ఇతరు లకు స్ఫూర్తిదాయకంగా నిలవాలని ఎస్ఎస్ఎస్ రీజనల్ కో ఆర్డినేటర్ డాక్టర్ రామకృష్ణ విద్యార్థినులకు సూచించారు. 'స్వచ్ఛ భారత్'లో భాగంగా బేగం పేటలోని ప్రభుత్వ మహిళా డిగ్రీ కళాశాల విద్యార్థినులు గత మూడు రోజు లుగా వివిధ రూపాల్లో అవగాహన కార్యక్రమాలు నిర్వహిస్తూ వచ్చారు.ఈ క్రమంలో బుధవారం జరిగిన ముగింపు కార్యక్రమానికి రామకృష్ణ ముఖ్య అతిథిగా హాజరయ్యారు. ఈ సందర్భంగా ఆయన మాట్లాడుతూ దేశానికి సేవ చేసేందుకు ఓ అమూల్యమైన వేదిక ఎస్ఎస్ఎస్ అన్నారు. విద్యార్థులు సేవాభావాన్ని అలవర్చుకుని సమాజానికి మార్గ నిర్దేశకులుగా నిలవా లన్నారు. బేగంపేట కార్పొరేటర్ ఉప్పల తరుణి మాట్లాడుతూ తనకు ఎస్ ఎస్ఎస్ అంటే ఎంతో ఇష్టమని, అందులో చేరాలని ఉన్నా కొన్ని పరిస్థితుల దృష్య్యా చేరలేకపోయానని ఆవేదన వ్యక్తం చేశారు. కార్యక్రమంలో కళాశాల బ్రిన్సిపాల్ డాక్టర్ జి.యాదగిరి, పద్మకుమారి, ఎం.రాములు, వెంకటేశ్వర్లు, ఉమామహేశ్వరి, సరిత, మాధురి తదితరులు పాల్గొన్నారు.

NSS Regional Co-ordinator addressing the gathering on swachh Bharat.

Begumpet Corporator Kumari Uppala Taruni addressing the gathering on swachh Bharat. No. of volunteers participated: 43

Swatch bharath 2019-2020