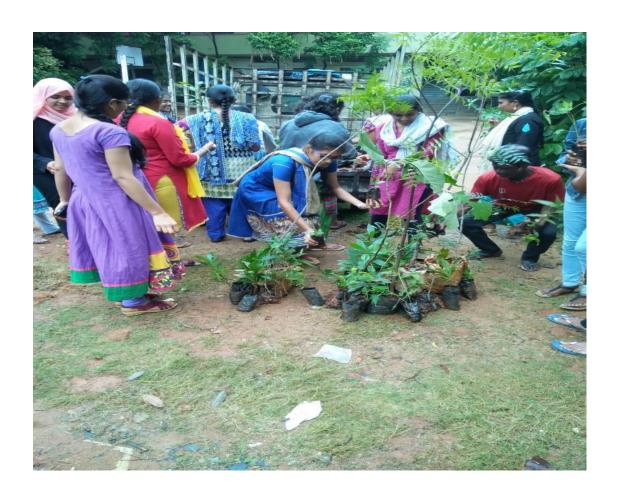

#### **WORLD ENVIRONMENT DAY**

On the occasion of World Environment Day on 5<sup>th</sup> June 2019, our volunteers organized a rally raising slogans on saving the planet and protecting the environment by planting more trees. Total number of volunteers participating in the rally is 45.