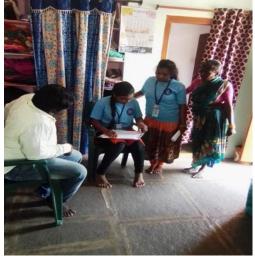

#### **SWACHH BHARAT**

As part of Swachh Bharat program, NSS Regional Co-ordinator Dr. Rama Krishna, Uppala Tharuni, M.Ramulu, have attended a program at GDCW Begumpet. NSS regional Co-Ordinator Dr.Ramakrishna said that everyone must practice personal hygiene. As part of Swachh Bharat program, GDCW Begumpet has organized 3 days awareness programs on cleanliness. Dr.Ramakrishna said it is the privilege of NSS volunteers that they are involved in service towards our country. He also said that every volunteer must inculcate this habit of service in them and be a role model to youth. Begumpet Corporator Uppala Tharuni said she liked NSS very much but due to unavoidable circumstances she couldn't join NSS during her graduation in college.