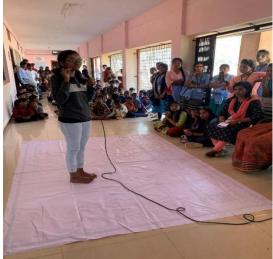

#### INTERNATIONAL YOGA DAY

International yoga day was celebrated on June 21<sup>st</sup> 2019 by NSS unit – I,II,III & IV in college premises. In this program, NSS Co-ordinator Dr.Ramulu was invited as Chief Guest. Yoga trainer, Retired professor Venkata Rajaiah of Osmania University has graced the occasion and made the volunteers practice yoga. He demonstrated various asanas and explained the importance of yoga in our day to day life. College Principal Dr. G.Yadagiri said that Yoga is the only way in today's life to be healthy physically and mentally. To face today's challenging lives, we definitely need to take support of yoga.