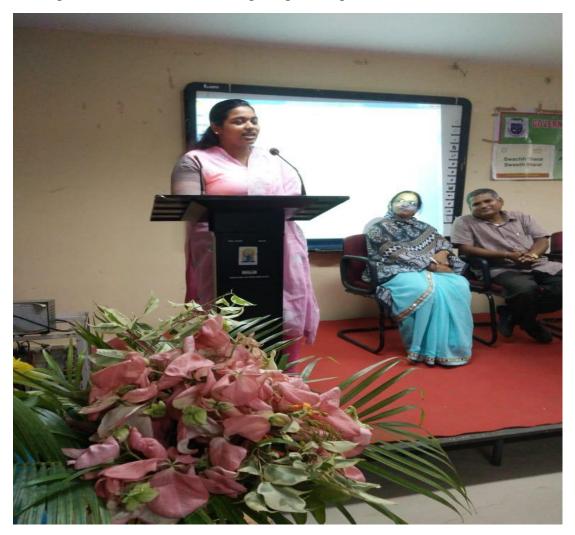

#### **SWACHH BHARAT**

As part of Swachh Bharat program, NSS Regional Co-ordinator Dr. Rama Krishna, Uppala Tharuni, M.Ramulu, have attended a program at GDCW Begumpet. NSS regional Co-Ordinator Dr.Ramakrishna said that everyone must practice personal hygiene. As part of Swachh Bharat program, GDCW Begumpet has organized 3 days awareness programs on cleanliness. Dr.Ramakrishna said it is the privilege of NSS volunteers that they are involved in service towards our country. He also said that every volunteer must inculcate this habit of service in them and be a role model to youth. Begumpet Corporator Uppala Tharuni said she liked NSS very much but due to unavoidable circumstances she couldn't join NSS during her graduation in college.

NSS Regional Co-ordinator addressing the gathering on swachh Bharat.

Begumpet Corporator Kumari Uppala Taruni addressing the gathering on swachh Bharat. No. of volunteers participated: 43

Swatch bharath 2019-2020