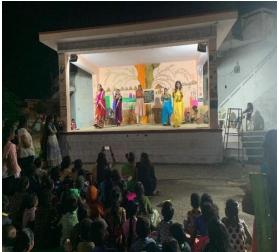

#### **SWACHH BHARAT**

As part of Swachh Bharat program, NSS Regional Co-ordinator Dr. Rama Krishna, Uppala Tharuni, M.Ramulu, have attended a program at GDCW Begumpet. NSS regional Co-Ordinator Dr.Ramakrishna said that everyone must practice personal hygiene. As part of Swachh Bharat program, GDCW Begumpet has organized 3 days awareness programs on cleanliness. Dr.Ramakrishna said it is the privilege of NSS volunteers that they are involved in service towards our country. He also said that every volunteer must inculcate this habit of service in them and be a role model to youth. Begumpet Corporator Uppala Tharuni said she liked NSS very much but due to unavoidable circumstances she couldn't join NSS during her graduation in college.