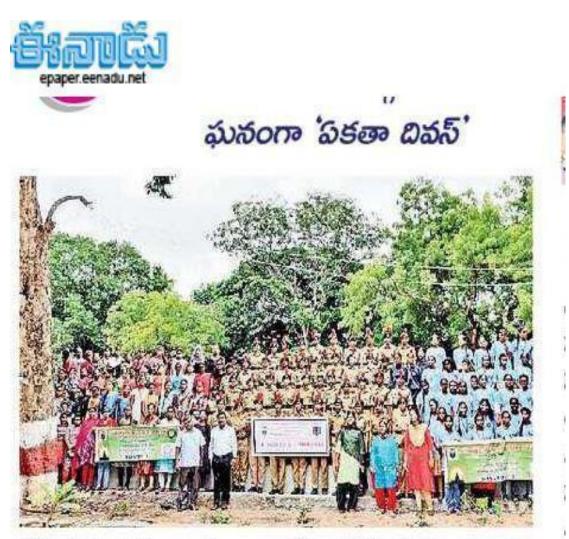

Date: 22/06/2019 EditionName: TELANGANA PageNo: 01

## బేగంపేట ప్రభుత్వ మహిళా డిగ్రీ కళాశాలలో

అమీర్పేట: బేగంపేటలోని ప్రభుత్వ మహిళా డిగ్రీ కళా శాలలో ఎన్ఎస్ఎస్-1, 2, 3, 4 విభాగాల ఆధ్వర్యంలో నిర్వ ను హించిన యోగా దినోత్సవాలకు ఉస్మానియా విశ్వవిద్యా ఖర్ లయం ఎన్ఎస్ఎస్ సమన్వయకర్త ఆచార్య రాములు పల్ ముఖ్య అతిథిగా హాజరయ్యారు. సంపూర్ణ ఆరోగ్యానికి ఏణ యోగా ఒక్కటే ప్రత్యామ్నాయమన్నారు. టిన్సిపల్ డాక్టర్ జి.యాదగిరి, యోగాచార్యులు, ఉస్మానియా యూనివర్శిటీ ఏర్ మాజీ ప్రొఫెసర్ వెంకటరాజయ్య తదితరులు పాల్గొన్నారు.