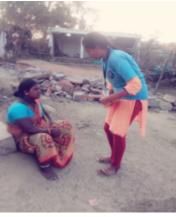

#### **SWACHH BHARAT**

As part of Swachh Bharat program, NSS Regional Co-ordinator Dr. Rama Krishna, Uppala Tharuni, M.Ramulu, have attended a program at GDCW Begumpet. NSS regional Co-Ordinator Dr.Ramakrishna said that everyone must practice personal hygiene. As part of Swachh Bharat program, GDCW Begumpet has organized 3 days awareness programs on cleanliness. Dr.Ramakrishna said it is the privilege of NSS volunteers that they are involved in service towards our country. He also said that every volunteer must inculcate this habit of service in them and be a role model to youth. Begumpet Corporator Uppala Tharuni said she liked NSS very much but due to unavoidable circumstances she couldn't join NSS during her graduation in college.