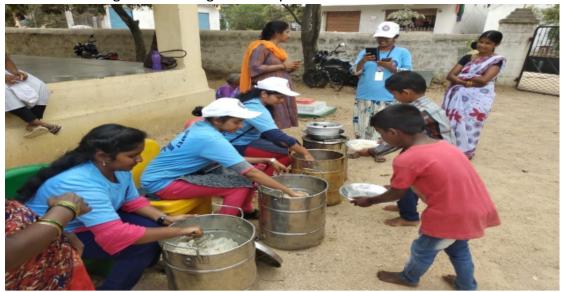

#### **SWACHH BHARAT**

As part of Swachh Bharat program, NSS Regional Co-ordinator Dr. Rama Krishna, Uppala Tharuni, M.Ramulu, have attended a program at GDCW Begumpet. NSS regional Co-Ordinator Dr.Ramakrishna said that everyone must practice personal hygiene. As part of Swachh Bharat program, GDCW Begumpet has organized 3 days awareness programs on cleanliness. Dr.Ramakrishna said it is the privilege of NSS volunteers that they are involved in service towards our country. He also said that every volunteer must inculcate this habit of service in them and be a role model to youth. Begumpet Corporator Uppala Tharuni said she liked NSS very much but due to unavoidable circumstances she couldn't join NSS during her graduation in college.

NSS Regional Co-ordinator addressing the gathering on swachh Bharat.

Begumpet Corporator Kumari Uppala Taruni addressing the gathering on swachh Bharat. No. of volunteers participated: 43

Swatch bharath 2019-2020