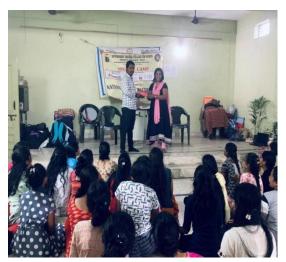

#### INTERNATIONAL YOGA DAY

International yoga day was celebrated on June 21<sup>st</sup> 2019 by NSS unit – I,II,III & IV in college premises. In this program, NSS Co-ordinator Dr.Ramulu was invited as Chief Guest. Yoga trainer, Retired professor Venkata Rajaiah of Osmania University has graced the occasion and made the volunteers practice yoga. He demonstrated various asanas and explained the importance of yoga in our day to day life. College Principal Dr. G.Yadagiri said that Yoga is the only way in today's life to be healthy physically and mentally. To face today's challenging lives, we definitely need to take support of yoga.

## బేగంపేట ప్రభుత్వ మహిళా డిగ్రీ కళాశాలలో

అమీర్పేట: బేగంపేటలోని ప్రభుత్వ మహిళా డిగ్రీ కళా శాలలో ఎన్ఎస్ఎస్-1, 2, 3, 4 విభాగాల ఆధ్వర్యంలో నిర్వ ను హించిన యోగా దినోత్సవాలకు ఉస్మానియా విశ్వవిద్యా ఖర్ లయం ఎన్ఎస్ఎస్ సమన్వయకర్త ఆచార్య రాములు పల్ ముఖ్య అతిథిగా హాజరయ్యారు. సంపూర్ణ ఆరోగ్యానికి ఏణ యోగా ఒక్కటే ప్రత్యామ్నాయమన్నారు. టిన్సిపల్ డాక్టర్ జి.యాదగిరి, యోగాచార్యులు, ఉస్మానియా యూనివర్శిటీ ఏర్ మాజీ ప్రొఫెసర్ వెంకటరాజయ్య తదితరులు పాల్గొన్నారు.