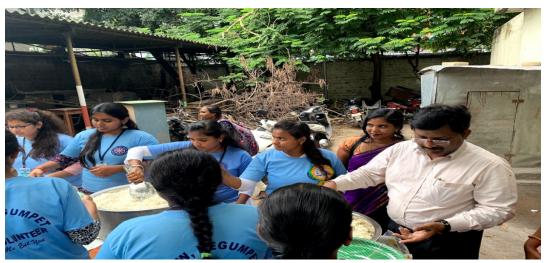

#### **SWACHH BHARAT**

As part of Swachh Bharat program, NSS Regional Co-ordinator Dr. Rama Krishna, Uppala Tharuni, M.Ramulu, have attended a program at GDCW Begumpet. NSS regional Co-Ordinator Dr.Ramakrishna said that everyone must practice personal hygiene. As part of Swachh Bharat program, GDCW Begumpet has organized 3 days awareness programs on cleanliness. Dr.Ramakrishna said it is the privilege of NSS volunteers that they are involved in service towards our country. He also said that every volunteer must inculcate this habit of service in them and be a role model to youth. Begumpet Corporator Uppala Tharuni said she liked NSS very much but due to unavoidable circumstances she couldn't join NSS during her graduation in college.

NSS Regional Co-ordinator addressing the gathering on swachh Bharat.

Begumpet Corporator Kumari Uppala Taruni addressing the gathering on swachh Bharat. No. of volunteers participated: 43

Swatch bharath 2019-2020