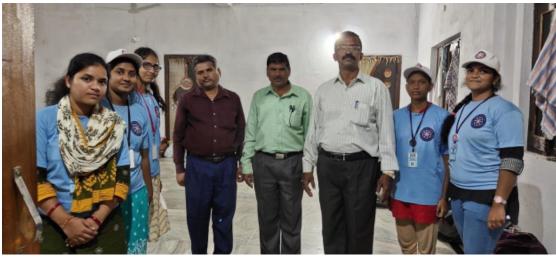

#### **SWACHH BHARAT**

As part of Swachh Bharat program, NSS Regional Co-ordinator Dr. Rama Krishna, Uppala Tharuni, M.Ramulu, have attended a program at GDCW Begumpet. NSS regional Co-Ordinator Dr.Ramakrishna said that everyone must practice personal hygiene. As part of Swachh Bharat program, GDCW Begumpet has organized 3 days awareness programs on cleanliness. Dr.Ramakrishna said it is the privilege of NSS volunteers that they are involved in service towards our country. He also said that every volunteer must inculcate this habit of service in them and be a role model to youth. Begumpet Corporator Uppala Tharuni said she liked NSS very much but due to unavoidable circumstances she couldn't join NSS during her graduation in college.

### ప్రతి ఒక్కరూ శుభ్రత పాటించాలి

కార్ఫొరేటర్ తరుణిని సన్మానిస్తున్న ప్రిన్సిపాల్ డాక్టర్ యాదగిల

సనత్నగర్: ఎవరికి వారు వ్యక్తిగతంగా శుభతను పాటించడం ద్వారా ఇతరు లకు స్ఫూర్తిదాయకంగా నిలవాలని ఎస్ఎస్ఎస్ రీజనల్ కో ఆర్డినేటర్ డాక్టర్ రామకృష్ణ విద్యార్థినులకు సూచించారు. 'స్వచ్ఛ భారత్'లో భాగంగా బేగం పేటలోని ప్రభుత్వ మహిళా డిగ్రీ కళాశాల విద్యార్థినులు గత మూడు రోజు లుగా వివిధ రూపాల్లో అవగాహన కార్యక్రమాలు నిర్వహిస్తూ వచ్చారు.ఈ క్రమంలో బుధవారం జరిగిన ముగింపు కార్యక్రమానికి రామకృష్ణ ముఖ్య అతిథిగా హాజరయ్యారు. ఈ సందర్భంగా ఆయన మాట్లాడుతూ దేశానికి సేవ చేసేందుకు ఓ అమూల్యమైన వేదిక ఎస్ఎస్ఎస్ అన్నారు. విద్యార్థులు సేవాభావాన్ని అలవర్చుకుని సమాజానికి మార్గ నిర్దేశకులుగా నిలవా లన్నారు. బేగంపేట కార్పొరేటర్ ఉప్పల తరుణి మాట్లాడుతూ తనకు ఎస్ ఎస్ఎస్ అంటే ఎంతో ఇష్టమని, అందులో చేరాలని ఉన్నా కొన్ని పరిస్థితుల దృష్య్యా చేరలేకపోయానని ఆవేదన వ్యక్తం చేశారు. కార్యక్రమంలో కళాశాల బ్రిన్సిపాల్ డాక్టర్ జి.యాదగిరి, పద్మకుమారి, ఎం.రాములు, వెంకటేశ్వర్లు, ఉమామహేశ్వరి, సరిత, మాధురి తదితరులు పాల్గొన్నారు.