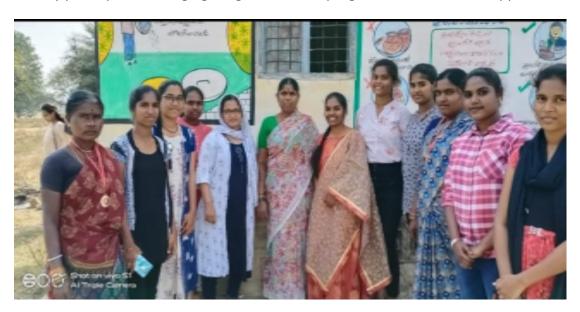

#### **SWACHH BHARAT**

As part of Swachh Bharat program, NSS Regional Co-ordinator Dr. Rama Krishna, Uppala Tharuni, M.Ramulu, have attended a program at GDCW Begumpet. NSS regional Co-Ordinator Dr.Ramakrishna said that everyone must practice personal hygiene. As part of Swachh Bharat program, GDCW Begumpet has organized 3 days awareness programs on cleanliness. Dr.Ramakrishna said it is the privilege of NSS volunteers that they are involved in service towards our country. He also said that every volunteer must inculcate this habit of service in them and be a role model to youth. Begumpet Corporator Uppala Tharuni said she liked NSS very much but due to unavoidable circumstances she couldn't join NSS during her graduation in college.

### ప్రతి ఒక్కరూ శుభ్రత పాటించాలి

కార్ఫొరేటర్ తరుణిని సన్మానిస్తున్న ప్రిన్సిపాల్ డాక్టర్ యాదగిల

సనత్నగర్: ఎవరికి వారు వ్యక్తిగతంగా శుభతను పాటించడం ద్వారా ఇతరు లకు స్ఫూర్తిదాయకంగా నిలవాలని ఎస్ఎస్ఎస్ రీజనల్ కో ఆర్డినేటర్ డాక్టర్ రామకృష్ణ విద్యార్థినులకు సూచించారు. 'స్వచ్ఛ భారత్'లో భాగంగా బేగం పేటలోని ప్రభుత్వ మహిళా డిగ్రీ కళాశాల విద్యార్థినులు గత మూడు రోజు లుగా వివిధ రూపాల్లో అవగాహన కార్యక్రమాలు నిర్వహిస్తూ వచ్చారు.ఈ క్రమంలో బుధవారం జరిగిన ముగింపు కార్యక్రమానికి రామకృష్ణ ముఖ్య అతిథిగా హాజరయ్యారు. ఈ సందర్భంగా ఆయన మాట్లాడుతూ దేశానికి సేవ చేసేందుకు ఓ అమూల్యమైన వేదిక ఎస్ఎస్ఎస్ అన్నారు. విద్యార్థులు సేవాభావాన్ని అలవర్చుకుని సమాజానికి మార్గ నిర్దేశకులుగా నిలవా లన్నారు. బేగంపేట కార్పొరేటర్ ఉప్పల తరుణి మాట్లాడుతూ తనకు ఎస్ ఎస్ఎస్ అంటే ఎంతో ఇష్టమని, అందులో చేరాలని ఉన్నా కొన్ని పరిస్థితుల దృష్య్యా చేరలేకపోయానని ఆవేదన వ్యక్తం చేశారు. కార్యక్రమంలో కళాశాల బ్రిన్సిపాల్ డాక్టర్ జి.యాదగిరి, పద్మకుమారి, ఎం.రాములు, వెంకటేశ్వర్లు, ఉమామహేశ్వరి, సరిత, మాధురి తదితరులు పాల్గొన్నారు.

NSS Regional Co-ordinator addressing the gathering on swachh Bharat.

Begumpet Corporator Kumari Uppala Taruni addressing the gathering on swachh Bharat. No. of volunteers participated: 43

Swatch bharath 2019-2020