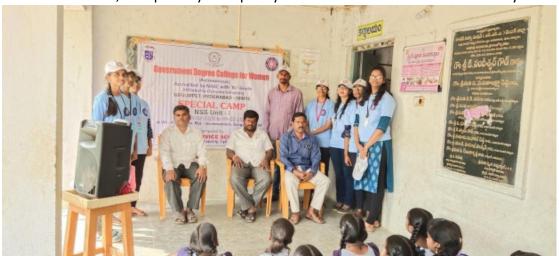

#### **SWACHH BHARAT**

As part of Swachh Bharat program, NSS Regional Co-ordinator Dr. Rama Krishna, Uppala Tharuni, M.Ramulu, have attended a program at GDCW Begumpet. NSS regional Co-Ordinator Dr.Ramakrishna said that everyone must practice personal hygiene. As part of Swachh Bharat program, GDCW Begumpet has organized 3 days awareness programs on cleanliness. Dr.Ramakrishna said it is the privilege of NSS volunteers that they are involved in service towards our country. He also said that every volunteer must inculcate this habit of service in them and be a role model to youth. Begumpet Corporator Uppala Tharuni said she liked NSS very much but due to unavoidable circumstances she couldn't join NSS during her graduation in college.

NSS Regional Co-ordinator addressing the gathering on swachh Bharat.

Begumpet Corporator Kumari Uppala Taruni addressing the gathering on swachh Bharat. No. of volunteers participated: 43

Swatch bharath 2019-2020