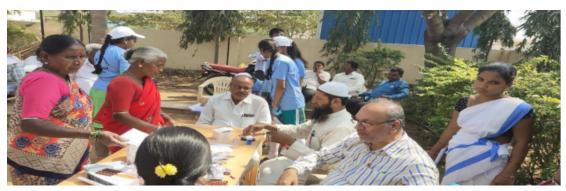

rdinator AP and Telangana Sri M Ramakrishna and NSS Programme Coordinator Dr M Ramulu visited the camp.

Medical Camp: The Medical council of the camp consisted of P. Vijaychandra (MBBS MD-Medical officer) Uma Shankar(Pharmacist)Manzoor Ali (Lab Technician)Shoba(Staff Nurse). The medical camp started with the general check up along with the basic tests like B.P Test,Sugar test and weight check up.The Asha group workers also took initiative to take part and help in the medical camp and cooperated with the NSS Volunteers.After the general check up, and basic tests, medicines were prescribed accordingly.Volunteers were involved in weight check up and sending the patients according to their token numbers.71 Patients have attended the medical health check up.The camp ended on a peaceful note.







List of Patients of Medical Camp and authorised by Mandal Revenue Officer, Gunmadidala Mandal. Plantation: Sri Ramakrishna and Dr. M. Ramulu visited the camp, addressed the gathering with their inspirational speech about the activities to be done for the welfare of the society as a part of NSS.It continued with the NSS Flag Hoisting by Sri Ramakrihsna and Dr.M.Ramulu followed by NSS song and Parade by volunteers. Later the dignitaries planted the saplings near the Indira Gandhi statue in the mid village depicting the haritha haram and they have visited our place of accompdation.



DAY-5

Date: 07-02-2020.

# Activity: 1)Cancer Awareness camp organised by NGO(Swapnika Reha) 2)Tree plantation and cultural programme.

The programme started with the addressing of Smt Mahalakshmi(Swapika