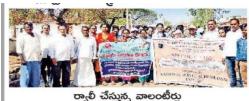

#### **WORLD ENVIRONMENT DAY**

On the occasion of World Environment Day on 5<sup>th</sup> June 2019, our volunteers organized a rally raising slogans on saving the planet and protecting the environment by planting more trees. Total number of volunteers participating in the rally is 45.