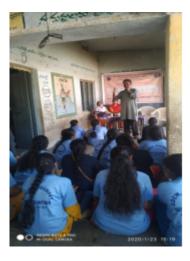

#### **WORLD ENVIRONMENT DAY**

On the occasion of World Environment Day on 5<sup>th</sup> June 2019, our volunteers organized a rally raising slogans on saving the planet and protecting the environment by planting more trees. Total number of volunteers participating in the rally is 45.