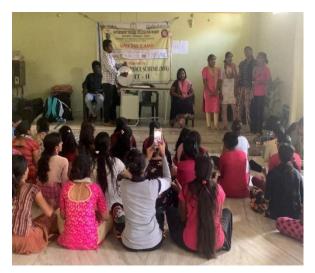

#### INTERNATIONAL YOGA DAY

International yoga day was celebrated on June 21<sup>st</sup> 2019 by NSS unit – I,II,III & IV in college premises. In this program, NSS Co-ordinator Dr.Ramulu was invited as Chief Guest. Yoga trainer, Retired professor Venkata Rajaiah of Osmania University has graced the occasion and made the volunteers practice yoga. He demonstrated various asanas and explained the importance of yoga in our day to day life. College Principal Dr. G.Yadagiri said that Yoga is the only way in today's life to be healthy physically and mentally. To face today's challenging lives, we definitely need to take support of yoga.