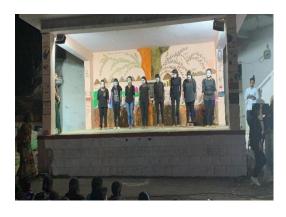

a cultural event on the village stage in the open area. The main theme of cultural event is to create awareness on various social issues and protection of environment like conservation of water, swachh Bharath, importance of education, ill effects of drinking habit, importance of parents and how to share love and affection when they grow old, girl child harassment, importance of farmer, Ban on plastic etc., all these theme were presented in the form of skits, Monoaction, Mime and also folk dances. These was a good response from the villagers and they have appreciated the students for their performances and hard work.

Finally, the programme ended with the presenting medals to all the participants for their talent and hard work in making the show successful.



































### DAY-07 (03-02-2020)

Day 7 started with a YOGA session in the morning followed by a rally on awareness safety. The rally passed through all the streets of Pratap singaram by saying slogans on protection of women. This is mainly intended to bring awareness among the girl students and women to know about the emergency numbers for protection if they are in any danger.

In the afternoon session there was a valedictory function. The chief invitees for the function being NSS Coordinator Osmania University Prof. Ramulu sir, Chairperson NSS Principal GDC(W) Begumpet Dr.Yadagiri sir, Sarpanch Gram Panchayat of Pratap Singaram Mr.Shiva Shankar garu, Medipally village SI Mr. Amar Singh garu, and other ward members.

The programme officer C. Uma Maheshwari initiated the speech on this occasion