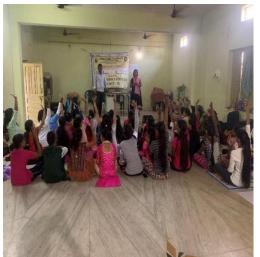

#### INTERNATIONAL YOGA DAY

International yoga day was celebrated on June 21<sup>st</sup> 2019 by NSS unit – I,II,III & IV in college premises. In this program, NSS Co-ordinator Dr.Ramulu was invited as Chief Guest. Yoga trainer, Retired professor Venkata Rajaiah of Osmania University has graced the occasion and made the volunteers practice yoga. He demonstrated various asanas and explained the importance of yoga in our day to day life. College Principal Dr. G.Yadagiri said that Yoga is the only way in today's life to be healthy physically and mentally. To face today's challenging lives, we definitely need to take support of yoga.