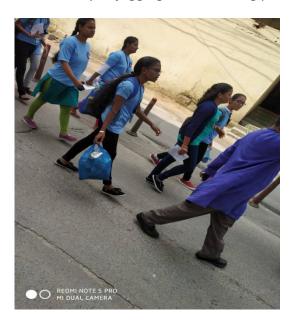

#### **WORLD ENVIRONMENT DAY**

On the occasion of World Environment Day on 5<sup>th</sup> June 2019, our volunteers organized a rally raising slogans on saving the planet and protecting the environment by planting more trees. Total number of volunteers participating in the rally is 45.

No. of students participated: 45

| NO | Roll number     | Name                     | class                 | sign       |
|----|-----------------|--------------------------|-----------------------|------------|
| ١  | 19011085441002  | ANURADHA                 | BISC PHYSICAL SCIEN   | A Anreo    |
| 2  | 19011085441003  | BARAGADI GRACE           | B-SCPHYSICAL SCIENCE  | Baragad.   |
| 3  | 19011085441004  | BAYYA MOUNIKA            | B.SC PHYSICAL SCIENCE | B. Hamile  |
| 4  | 1901108 5441005 | BOLLAN SINDHUTA          | B-SC PHYSICAL SCIENCE | 3. Snother |
| 5  | 19011085441006  | B SHIRISHA               | BSC PHYSICAL SCIENCE  | Shirsha    |
| 6  | 19011085441007  | B SONIYA                 | BSC PHYSICAL SCIENCE  | B. Soriy   |
| 7  | 19011085441008  | CHINTHA PATLA DIVY       | BSC PHYSICAL SCIENCE  | consta     |
| 8  | 19011085441009  | DUMPALI DHARANI          | BSE PHYSICAL SCIENCE  | D ohamanj  |
| 9  | 19011085441010  | GADDAM MANISHA           | BLE PHYSICAL SCIENCE  | ellarisha  |
| 10 | 19011085441011  | CARFLADATI SUVARNA       | BGC PHYSICAL SCIENCE  | lanning    |
| 1  | 19011085441012  | GANATRI ASHOR<br>MOKASHI |                       | Hokarely   |
| 12 | 19011085441013  | GUNDERAVA<br>RAMYA       | BSC PHYCHAL SCIENCE   | Ramya      |
| 3  | 19011085441014  | IVANHAT USINNAHT         | BSC PHYSICAL SCIENCE  | Thanier    |
| u  | 1901108441015   | JATOTH<br>MOUNIKA        | BSC PHYSICAL SCIENCE  | Mourika    |
| 5  | 1901108441016   | K AARTHI                 | BE PHYSICAL SCIENCE   | Anothi     |