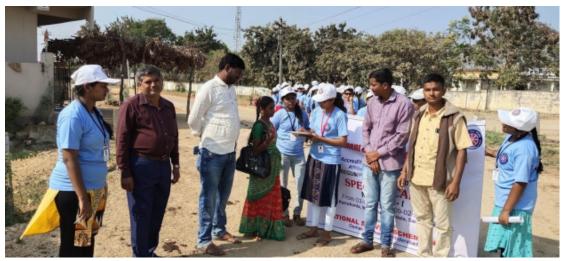

#### **SWACHH BHARAT**

As part of Swachh Bharat program, NSS Regional Co-ordinator Dr. Rama Krishna, Uppala Tharuni, M.Ramulu, have attended a program at GDCW Begumpet. NSS regional Co-Ordinator Dr.Ramakrishna said that everyone must practice personal hygiene. As part of Swachh Bharat program, GDCW Begumpet has organized 3 days awareness programs on cleanliness. Dr.Ramakrishna said it is the privilege of NSS volunteers that they are involved in service towards our country. He also said that every volunteer must inculcate this habit of service in them and be a role model to youth. Begumpet Corporator Uppala Tharuni said she liked NSS very much but due to unavoidable circumstances she couldn't join NSS during her graduation in college.

NSS Regional Co-ordinator addressing the gathering on swachh Bharat.

Begumpet Corporator Kumari Uppala Taruni addressing the gathering on swachh Bharat. No. of volunteers participated: 43

Swatch bharath 2019-2020