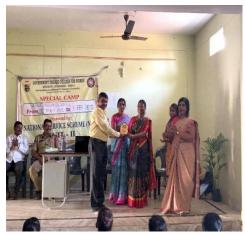

#### **SWACHH BHARAT**

As part of Swachh Bharat program, NSS Regional Co-ordinator Dr. Rama Krishna, Uppala Tharuni, M.Ramulu, have attended a program at GDCW Begumpet. NSS regional Co-Ordinator Dr.Ramakrishna said that everyone must practice personal hygiene. As part of Swachh Bharat program, GDCW Begumpet has organized 3 days awareness programs on cleanliness. Dr.Ramakrishna said it is the privilege of NSS volunteers that they are involved in service towards our country. He also said that every volunteer must inculcate this habit of service in them and be a role model to youth. Begumpet Corporator Uppala Tharuni said she liked NSS very much but due to unavoidable circumstances she couldn't join NSS during her graduation in college.

NSS Regional Co-ordinator addressing the gathering on swachh Bharat.

Begumpet Corporator Kumari Uppala Taruni addressing the gathering on swachh Bharat. No. of volunteers participated: 43

Swatch bharath 2019-2020