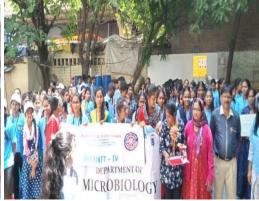

his, our Volunteers have shown the culture and tradition of Telangana state in their rangoli presentations. In this Program, Prizes were distributed for winners. In this program 22 volunteers have participated. ``



Date: 29/12/2019 EditionName: TELANGANA(HYDERABAD, SANATH NAGAR) PageNo: 02

#### AWARENESS PROGRAM ON CORONAVIRUS

On 29<sup>th</sup> February 2020, an awareness program was organized by the Department of Microbiology in collaboration with NSS all units volunteers. In this program, students have

taken rallies and raised slogans for preventive measures of coronavirus. Then we visited Govt. High School, Begumpet and explained to them about the threat of CORONA and how to protect ourselves from this deadly virus. Preventive Measures to get protected from this infection.











No. of students participated: 40

29-2-2000 Alwareney corona virus (2019-20) Program on S. No Roll Number class dame 108519684049 I. B.B.A T. Carall 2. 1085 1968 4024 K. Shavana Kshivari BBA 3. 1085 1940 5095 9. shirisha B-Com 2912048F280F 4. Rajeshuri Econ (cA) 10851940514B K. dehai BComcat) 108518401054 K-Shivani B. com(ge) (xs . FF0/01/81280L M. Keerthauar B-comcGr ( 108519405019 B. Loneha son B. Com(CA)

G. Poojitha

M. Lavanya

B.com(CA)

BBA

PRINCIPAL Nomen

PRINCIPAL Nomen

Gov. Degree College to bad.

George College to Water abad.

108519405046

108519684033

10.

|                   | 3  | Anareness.     | 010011                                                                             |                                            | 9-2-2020        | G. M.          |
|------