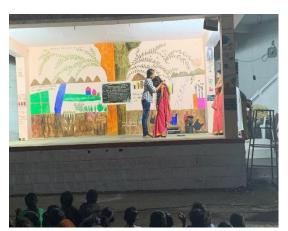

e planes for a cultural event on the village stage in the open area. The main theme of cultural event is to create awareness on various social issues and protection of environment like conservation of water, swachh Bharath, importance of education, ill effects of drinking habit, importance of parents and how to share love and affection when they grow old, girl child harassment, importance of farmer, Ban on plastic etc., all these theme were presented in the form of skits, Monoaction, Mime and also folk dances. These was a good response from the villagers and they have appreciated the students for their performances and hard work.

Finally, the programme ended with the presenting medals to all the participants for their talent and hard work in making the show successful.



































### DAY-07 (03-02-2020)

Day 7 started with a YOGA session in the morning followed by a rally on awareness safety. The rally passed through all the streets of Pratap singaram by saying slogans on protection of women. This is mainly intended to bring awareness among the girl students and women to know about the emergency numbers for protection if they are in any danger.

In the afternoon session there was a valedictory function. The chief invitees for the function being NSS Coordinator Osmania University Prof. Ramulu sir, Chairperson NSS Principal GDC(W) Begumpet Dr.Yadagiri sir, Sarpanch Gram Panchayat of Pratap Singaram Mr.Shiva Shankar garu, Medipally village SI Mr. Amar Singh garu, and other ward members.

The programme officer C. Uma Maheshwari initiated the speech on t