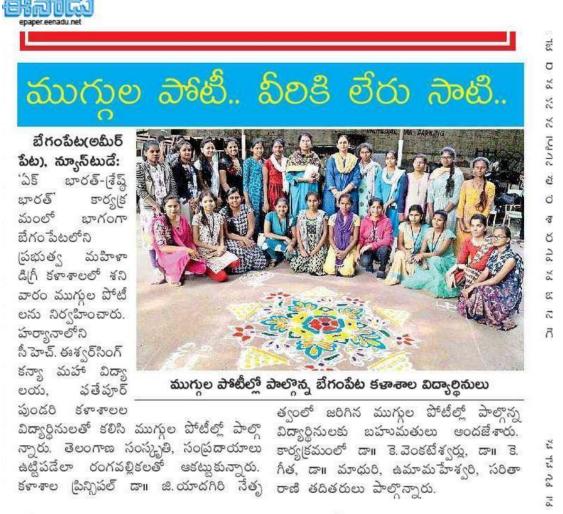

## బేగంపేట ప్రభుత్వ మహిళా డిగ్రీ కళాశాలలో

అమీర్పేట: బేగంపేటలోని ప్రభుత్వ మహిళా డిగ్రీ కళా శాలలో ఎన్ఎస్ఎస్-1, 2, 3, 4 విభాగాల ఆధ్వర్యంలో నిర్వ ను హించిన యోగా దినోత్సవాలకు ఉస్మానియా విశ్వవిద్యా ఖర్ లయం ఎన్ఎస్ఎస్ సమన్వయకర్త ఆచార్య రాములు పల్ ముఖ్య అతిథిగా హాజరయ్యారు. సంపూర్ణ ఆరోగ్యానికి ఏణ యోగా ఒక్కటే ప్రత్యామ్నాయమన్నారు. టిన్సిపల్ డాక్టర్ జి.యాదగిరి, యోగాచార్యులు, ఉస్మానియా యూనివర్శిటీ ఏర్ మాజీ ప్రొఫెసర్ వెంకటరాజయ్య తదితరులు పాల్గొన్నారు.

## బేగంపేట ప్రభుత్వ మహిళా డిగ్రీ కళాశాలలో

అమీర్పేట: బేగంపేటలోని ప్రభుత్వ మహిళా డిగ్రీ కళా శాలలో ఎన్ఎస్ఎస్-1, 2, 3, 4 విభాగాల ఆధ్వర్యంలో నిర్వ ను హించిన యోగా దినోత్సవాలకు ఉస్మానియా విశ్వవిద్యా ఖర్ లయం ఎన్ఎస్ఎస్ సమన్వయకర్త ఆచార్య రాములు పల్ ముఖ్య అతిథిగా హాజరయ్యారు. సంపూర్ణ ఆరోగ్యానికి సణ యోగా ఒక్కటే ప్రత్యామ్నాయమన్నారు. ప్రిన్సిపల్ డాక్టర్ జి.యాదగిరి, యోగాచార్యులు, ఉస్మానియా యూనివర్శిటీ పర్ మాజీ ప్రొఫెసర్ వెంకటరాజయ్య తదితరులు పాల్గొన్నారు.