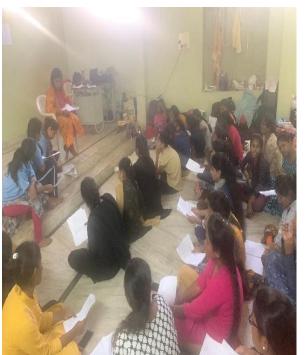

#### **SWACHH BHARAT**

As part of Swachh Bharat program, NSS Regional Co-ordinator Dr. Rama Krishna, Uppala Tharuni, M.Ramulu, have attended a program at GDCW Begumpet. NSS regional Co-Ordinator Dr.Ramakrishna said that everyone must practice personal hygiene. As part of Swachh Bharat program, GDCW Begumpet has organized 3 days awareness programs on cleanliness. Dr.Ramakrishna said it is the privilege of NSS volunteers that they are involved in service towards our country. He also said that every volunteer must inculcate this habit of service in them and be a role model to youth. Begumpet Corporator Uppala Tharuni said she liked NSS very much but due to unavoidable circumstances she couldn't join NSS during her graduation in college.

NSS Regional Co-ordinator addressing the gathering on swachh Bharat.

Begumpet Corporator Kumari Uppala Taruni addressing the gathering on swachh Bharat. No. of volunteers participated: 43

Swatch bharath 2019-2020