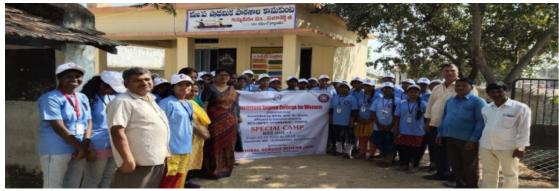

#### **SWACHH BHARAT**

As part of Swachh Bharat program, NSS Regional Co-ordinator Dr. Rama Krishna, Uppala Tharuni, M.Ramulu, have attended a program at GDCW Begumpet. NSS regional Co-Ordinator Dr.Ramakrishna said that everyone must practice personal hygiene. As part of Swachh Bharat program, GDCW Begumpet has organized 3 days awareness programs on cleanliness. Dr.Ramakrishna said it is the privilege of NSS volunteers that they are involved in service towards our country. He also said that every volunteer must inculcate this habit of service in them and be a role model to youth. Begumpet Corporator Uppala Tharuni said she liked NSS very much but due to unavoidable circumstances she couldn't join NSS during her graduation in college.

### ప్రతి ఒక్కరూ శుభ్రత పాటించాలి

కార్ఫొరేటర్ తరుణిని సన్మానిస్తున్న ప్రిన్సిపాల్ డాక్టర్ యాదగిల

సనత్నగర్: ఎవరికి వారు వ్యక్తిగతంగా శుభతను పాటించడం ద్వారా ఇతరు లకు స్ఫూర్తిదాయకంగా నిలవాలని ఎస్ఎస్ఎస్ రీజనల్ కో ఆర్డినేటర్ డాక్టర్ రామకృష్ణ విద్యార్థినులకు సూచించారు. 'స్వచ్ఛ భారత్'లో భాగంగా బేగం పేటలోని ప్రభుత్వ మహిళా డిగ్రీ కళాశాల విద్యార్థినులు గత మూడు రోజు లుగా వివిధ రూపాల్లో అవగాహన కార్యక్రమాలు నిర్వహిస్తూ వచ్చారు.ఈ క్రమంలో బుధవారం జరిగిన ముగింపు కార్యక్రమానికి రామకృష్ణ ముఖ్య అతిథిగా హాజరయ్యారు. ఈ సందర్భంగా ఆయన మాట్లాడుతూ దేశానికి సేవ చేసేందుకు ఓ అమూల్యమైన వేదిక ఎస్ఎస్ఎస్ అన్నారు. విద్యార్థులు సేవాభావాన్ని అలవర్చుకుని సమాజానికి మార్గ నిర్దేశకులుగా నిలవా లన్నారు. బేగంపేట కార్పొరేటర్ ఉప్పల తరుణి మాట్లాడుతూ తనకు ఎస్ ఎస్ఎస్ అంటే ఎంతో ఇష్టమని, అందులో చేరాలని ఉన్నా కొన్ని పరిస్థితుల దృష్య్యా చేరలేకపోయానని ఆవేదన వ్యక్తం చేశారు. కార్యక్రమంలో కళాశాల బ్రిన్సిపాల్ డాక్టర్ జి.యాదగిరి, పద్మకుమారి, ఎం.రాములు, వెంకటేశ్వర్లు, ఉమామహేశ్వరి, సరిత, మాధురి తదితరులు పాల్గొన్నారు.

NSS Regional Co-ordinator addressing the gathering on swachh Bharat.

Begumpet Corporator Kumari Uppala Taruni addressing the gathering on swachh Bharat. No. of volunteers participated: 43

Swatch bharath 2019-2020