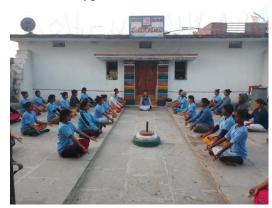

#### INTERNATIONAL YOGA DAY

International yoga day was celebrated on June 21<sup>st</sup> 2019 by NSS unit – I,II,III & IV in college premises. In this program, NSS Co-ordinator Dr.Ramulu was invited as Chief Guest. Yoga trainer, Retired professor Venkata Rajaiah of Osmania University has graced the occasion and made the volunteers practice yoga. He demonstrated various asanas and explained the importance of yoga in our day to day life. College Principal Dr. G.Yadagiri said that Yoga is the only way in today's life to be healthy physically and mentally. To face today's challenging lives, we definitely need to take support of yoga.

Date: 22/06/2019 EditionName: TELANGANA PageNo: 01

## బేగంపేట ప్రభుత్వ మహిళా డిగ్రీ కళాశాలలో

అమీర్పేట: బేగంపేటలోని ప్రభుత్వ మహిళా డిగ్రీ కళా శాలలో ఎన్ఎస్ఎస్-1, 2, 3, 4 విభాగాల ఆధ్వర్యంలో నిర్వ ను హించిన యోగా దినోత్సవాలకు ఉస్మానియా విశ్వవిద్యా ఖర్ లయం ఎన్ఎస్ఎస్ సమన్వయకర్త ఆచార్య రాములు పల్ ముఖ్య అతిథిగా హాజరయ్యారు. సంపూర్ణ ఆరోగ్యానికి ఏణ యోగా ఒక్కటే ప్రత్యామ్నాయమన్నారు. టిన్సిపల్ డాక్టర్ జి.యాదగిరి, యోగాచార్యులు, ఉస్మానియా యూనివర్శిటీ ఏర్ మాజీ ప్రొఫెసర్ వెంకటరాజయ్య తదితరులు పాల్గొన్నారు.