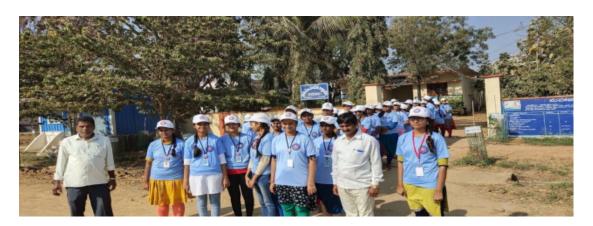

#### **WORLD ENVIRONMENT DAY**

On the occasion of World Environment Day on 5<sup>th</sup> June 2019, our volunteers organized a rally raising slogans on saving the planet and protecting the environment by planting more trees. Total number of volunteers participating in the rally is 45.

No. of students participated: 45

| NO | Roll number     | Name                     | class                 | sign       |
|----|-----------------|--------------------------|-----------------------|------------|
| ١  | 19011085441002  | ANURADHA                 | BISC PHYSICAL SCIEN   | A Anreo    |
| 2  | 19011085441003  | BARAGADI GRACE           | B-SCPHYSICAL SCIENCE  | Baragad.   |
| 3  | 19011085441004  | BAYYA MOUNIKA            | B.SC PHYSICAL SCIENCE | B. Hamile  |
| 4  | 1901108 5441005 | BOLLAN SINDHUTA          | B-SC PHYSICAL SCIENCE | 3. Snother |
| 5  | 19011085441006  | B SHIRISHA               | BSC PHYSICAL SCIENCE  | Shirsha    |
| 6  | 19011085441007  | B SONIYA                 | BSC PHYSICAL SCIENCE  | B. Soriy   |
| 7  | 19011085441008  | CHINTHA PATLA DIVY       | BSC PHYSICAL SCIENCE  | consta     |
| 8  | 19011085441009  | DUMPALI DHARANI          | BSE PHYSICAL SCIENCE  | D ohamanj  |
| 9  | 19011085441010  | GADDAM MANISHA           | BLE PHYSICAL SCIENCE  | ellarisha  |
| 10 | 19011085441011  | CARFLADATI SUVARNA       | BGC PHYSICAL SCIENCE  | lanning    |
| 1  | 19011085441012  | GANATRI ASHOR<br>MOKASHI |                       | Hokarely   |
| 12 | 19011085441013  | GUNDERAVA<br>RAMYA       | BSC PHYCHAL SCIENCE   | Ramya      |
| 3  | 19011085441014  | IVANHAT USINNAHT         | BSC PHYSICAL SCIENCE  | Thanier    |
| u  | 1901108441015   | JATOTH<br>MOUNIKA        | BSC PHYSICAL SCIENCE  | Mourika    |
| 5  | 1901108441016   | K AARTHI                 | BE PHYSICAL SCIENCE   | Anothi     |