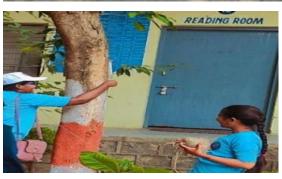

## 2. HARITHA HARAM – 8<sup>TH</sup> JULY 2021

Telangana Ku Haritha Haaram was launched by Telangana Chief Minister Kalvakuntla Chandrashekar Rao on 3 July 2015. It is one of the Telangana Flagship programmes to rejuvenate degraded forests, protecting these forests from threats such as smuggling,

encroachment, fire and grazing. Telangana Government to increase the present 24% tree cover in the State to 33% of the total geographical area of the State.

The main objective of Telangana Haritha Haaram scheme is to build our Telangana State into a Green City which covers to at least one-third of the State's geographical areas. This initiative has in turn proved successful in the academic circles by engaging students in group activities and addressing the concerns of ownership and responsibility. The need to address the growth issues by adopting the plant and taking care of it has increased a sense of responsibility among the student community.

In lieu with this our college has celebrated Telanganaku Haritha haram on 8<sup>rd</sup> July 2021. In this program, the POs and NSS volunteers have participated with lot of vigor and interest in this initiative of planting saplings and adopting them to closely monitor their growth.