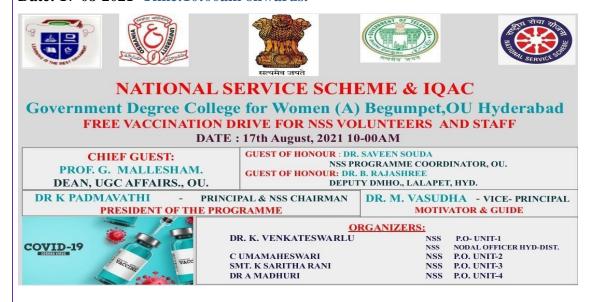

as conducted on 17 th August 2021 at 10:00am by National Service Scheme and IQAC of GDCW. Begumpet, OU Hyderabad. In which NSS volunteers actively took part and has created awareness on importance of taking vaccine to the students. In this drive, around 650 persons were benefitted.

Chief Guest: Prof. G. Mallesham, (DEAN, UGC Affairs, OU).

Guest of honour:Dr.Saveen Souda(NSS Programme Coordinator, OU).

**Guest of honour:** Dr.B.Rajashree (Deputy DMHO, LAlapet Hyd.)

**President of the Programme:** Dr. K. Padmavati (Principal and NSS chairman).

Motivator and Guide: Dr.M. Vasudha (Vice Principal).

## **Organizers:**

Unit 1 PO - Dr. K. Venkateshwarlu Unit 2 PO - Smt.C. Uma Maheshwari

Unit 3 PO – Smt. K.Saritha Rani -3 Unit 4 PO - Dr. A. Madhuri

Date: 17-08-2021 Time: 10:00am onwards.







## 1. NSS DAY CELEBRATION 24<sup>TH</sup> SEPTEMBER, 2021

NSS was formally launched on 24th September, 1969, the birth centenary year of the Father of the Nation. Therefore, 24 September is celebrated every year as NSS Day.

There were various competitions conducted like drama, presentation, quiz and speech. The topics for these competitions were literacy and environmental enrichment and conversation, and youngster relationship etc. NSS is a commitment and not just an event. The student's involvement is truly appreciable. For this event, Dr.W.G.Prasanna Kumar, Chairman, MGNCRE, Govt. of India was invited as Chief Guest, Prof. T. Krishna Rao, Dean, Faculty of Arts, Osmania University, Hyderabad was also invited as Guest of Honor. Resource persons have enlightened volunteers by delive