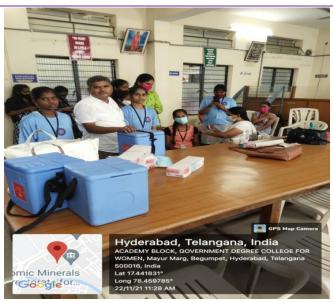

# GOVERNMENT DEGREE COLLEGE FOR WOMEN, BEGUMPET HYDERABAD-500016

(Autonomous - Affiliated to Osmania University)

Reaccredited by NAAC with A+ Grade