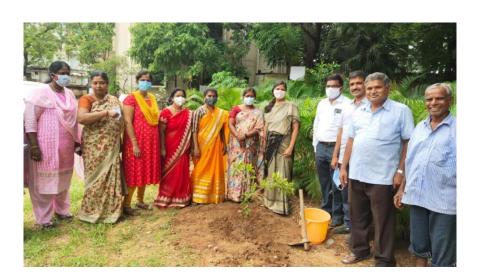

In lieu with this our college has celebrated Telanganaku Haritha haram on 8<sup>rd</sup> July 2021. In this program, the POs and NSS volunteers have participated with lot of vigor and interest in this initiative of planting saplings and adopting them to closely monitor their growth.

## **Organizers:**

Unit 1 PO - Dr. K. Venkateshwarlu Unit 2 PO - Smt.C. Uma Maheshwari Unit 3 PO - Smt. K.Saritha Rani -3 Unit 4 PO - Dr. A. Madhuri