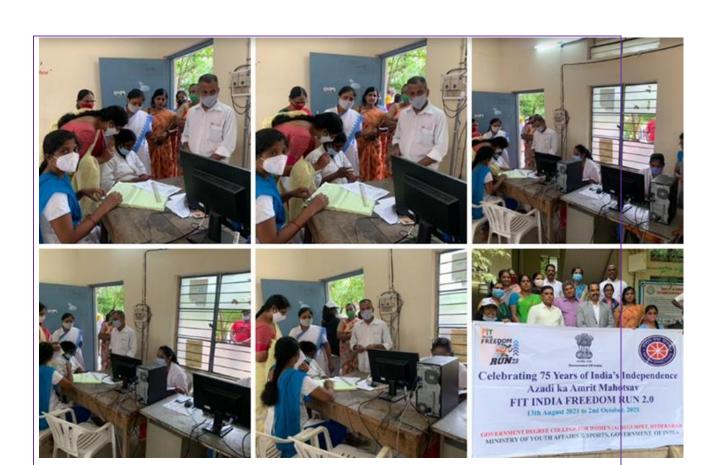

conducted on 17 th August 2021 at 10:00am by National Service Scheme and IQAC of GDCW. Begumpet, OU Hyderabad. In which NSS volunteers actively took part and has created awareness on importance of taking vaccine to the students. In this drive, around 650 persons were benefitted.

Chief Guest: Prof. G. Mallesham, (DEAN, UGC Affairs, OU).

Guest of honour:Dr.Saveen Souda(NSS Programme Coordinator, OU).

**Guest of honour:** Dr.B.Rajashree (Deputy DMHO, LAlapet Hyd.)

**President of the Programme:** Dr. K. Padmavati (Principal and NSS chairman).

Motivator and Guide: Dr.M. Vasudha (Vice Principal).

## **Organizers:**

Unit 1 PO - Dr. K. Venkateshwarlu Unit 2 PO - Smt.C. Uma Maheshwari

Unit 3 PO – Smt. K.Saritha Rani -3 Unit 4 PO - Dr. A. Madhuri

Date: 17-08-2021 Time: 10:00am onwards.







## 1. NSS DAY CELEBRATION 24<sup>TH</sup> SEPTEMBER, 2021

NSS was formally launched on 24th September, 1969, the birth centenary year of the Father of the Nation. Therefore, 24 September is celebrated every year as NSS Day.

There were various competitions conducted like drama, presentation, quiz and speech. The topics for these competitions were literacy and environmental enrichment and conversation, and youngster relationship etc. NSS is a commitment and not just an event. The student's involvement is truly appreciable. For this event, Dr.W.G.Prasanna Kumar, Chairman, MGNCRE, Govt. of India was invited as Chief Guest, Prof. T. Krishna Rao, Dean, Faculty of Arts, Osmania University, Hyderabad was also invited as Guest of Honor. Resource persons have enlightened volunteers by deliveri