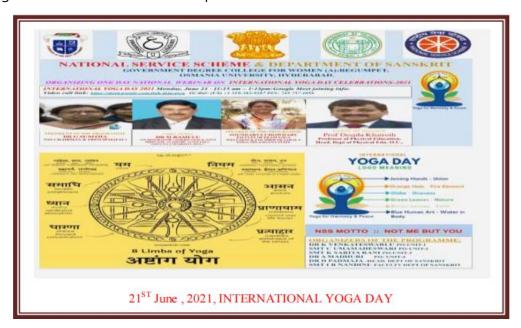

## 1. INTERNATIONAL YOGA DAY

International Yoga Day is observed every year on June 21 to raise awareness about this ancient practice and to celebrate the physical and spiritual prowess that yoga has brought to the world. Yoga is a practice which plays an important role in relaxing the mind and body and boosting people's immune system. Due to covid-19, this event i.e. 7<sup>th</sup> international Yoga day is celebrated on online mode through Google meet. This program was started by our principal mam Dr.M.Sunitha. In this Program officers of all 4 units have participated along with volunteers. Chief Guest for this program was Dr.M.Ramulu, NSS Program Co-ordinator, Osmania University, Hyderabad. Dr.Ramulu sir has enlightened students about importance of yoga for sound body and mind and shared his personal experiences about how yoga transformed many lives. He also enlightened volunteers about vision and idea behind making this international yoga day to be celebrated every year and how the awareness is being created on this occasion. Then Yoga instructor made

volunteers perform some yoga asanas and breating exercises. Volunteers actively participated and gave feedback about their experiences. They also shared that they want to continue this practice for longer time to come out of their health problems. In this program 75 volunteers have taken part.