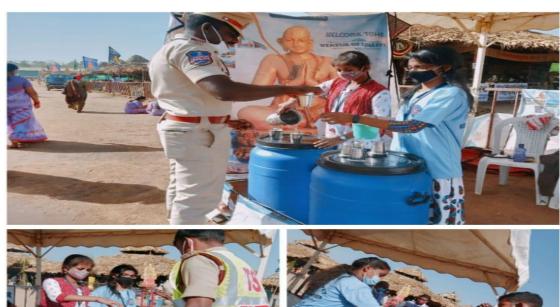

# GOVERNMENT DEGREE COLLEGE FOR WOMEN, BEGUMPET HYDERABAD-500016

(Autonomous - Affiliated to Osmania University)

Reaccredited by NAAC with A+ Grade