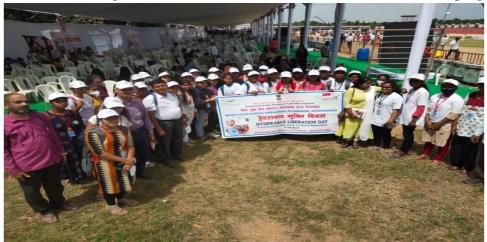

#### **CELEBRATING FREEDOM AND IDENTITY OF TELANGANA**

The Ministry of Culture is organised the "Telangana Liberation Day" celebrations under the aegis of Azadi ka Amrit Mahotsav. The main event was held at the Parade Ground in Secunderabad from 7:30 am. The Union Minister for Home and Cooperation, Shri Amit Shah was the chief guest of the programme. The Union Minister for Culture, Tourism and DONER Shri G. Kishan Reddy and the Chief Ministers of Maharashtra and the Transport Minister of Karnataka also attended the event. The Government of India has decided to commemorate the 75th anniversary of the liberation of Telangana State with a year-long commemoration from September 17, 2022 to September 17, 2023. The 75th anniversary celebrations give us a unique opportunity to celebrate across Telangana, Kanataka and Maharashtra to pay tribute to the courage, resistance and sacrifices of earlier generations. When India became independent in 1947, though 562 princely states announced their merger with the Indian Union, the erstwhile state of Hyderabad resisted. On September 17, 1948, the entire state was granted independence under Operation Polo, thanks to the efforts of the then Indian Home Minister Shri Sardar Vallabhbhai Patel.

The programme aims to highlight the country's roots of culture, heritage, architectural splendour and the unsung heroes of the state with cultural and folk performances by artists from across the country. The main attractions of today's event were the parade of the Armed Forces, Central Armed Police, Armed Forces and NCC cadets, folk performances like Bathukhamma, Gussadi, Lambadi, Thimsa, Dolla Kunitha, Maratha dhol tasha and 75 children in the costume of Sardar Patel. The event also included honouring freedom fighters who fought for the liberation of the erstwhile state of Hyderabad and for Indian Independence. In this connection, The NSS units of GDCW Begumpet, in collaboration with Nehru Yuva Kendra Hyderabad District attended the Telangana Liberation Day Celebrations at Parade Grounds. 100 volunteers from College attended the programme. NSS ProgrammeOfficers.Dr. K. Venkateswarlu coordinated this programme.