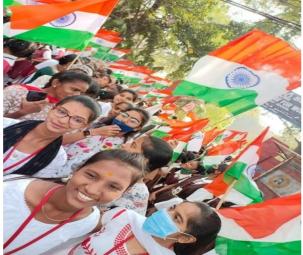

#### FREEDOM RUN

On the account of independence Day celebration, NSS volunteers have participated in Freedon Run event on 14<sup>th</sup> August 2022 organized by NSS cell, Osmania University. In this program around 26 volunteers from each unit have participated. Program started at 7am. Total 130 students participated in this program.