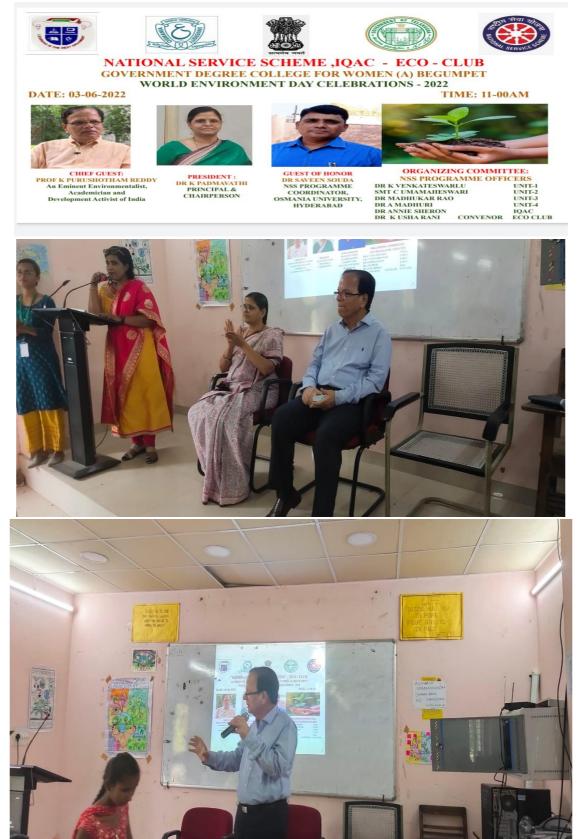

GLOBAL CELEBRATION OF ENVIRONMENTAL HARMONY 3<sup>RD</sup> JUNE, 2022

PRINCIPAL Govt. Degree College for Women Begumpet, Hyderebad

Led by the United Nations Environment Programme (UNEP) and held annually on 5 June since 1973, World Environment Day is the largest global platform for environmental public outreach and is celebrated by millions of people across the world.

World Environment Day is celebrated annually on 5 June and encourages awareness and action for the protection of the environment. It is supported by many non-governmental organizations, businesses, government entities, and represents the primary United Nations outreach day supporting the environment. In our college world environment day celebrated on 3<sup>rd</sup> June 2022.For this program,Prof. K.Purushotham Reddy, an eminent environmentalist, academician and Development Activist of India have been invited as chief Guest. Dr.K.Padmavathi was the president of the program. In this program, Purushotham sir gave detailed information of how environmentalists have struggled to get in laws and rules to protect the environment. He advised youth to be vigilant about environment protection and he also instructed youth to go through news, books and other information pertaining to environment protection and do whatever they can do for this nobel cause. In this program around 85 students participated.