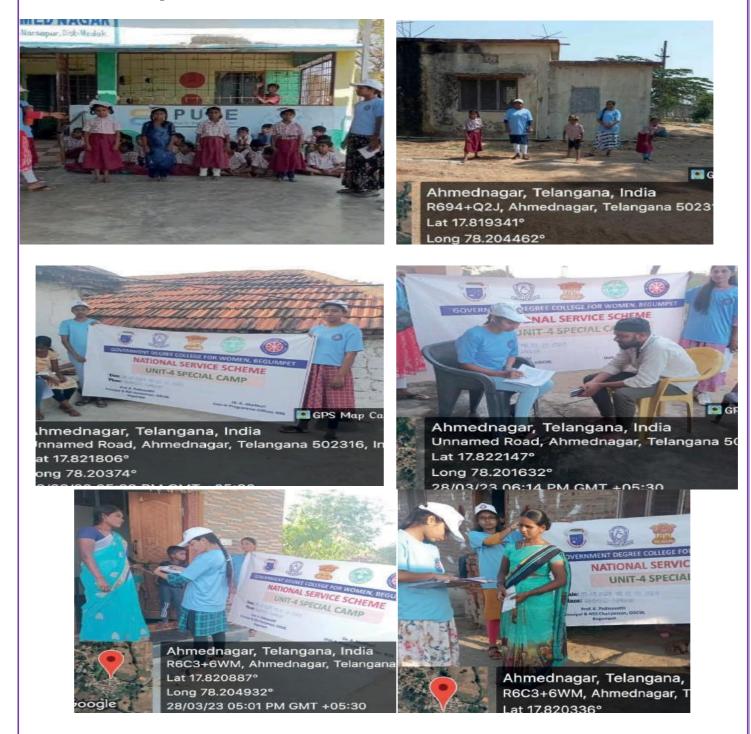

Yoga has helped hundreds of millions of people across the world stay healthy during the COVID-19 pandemic. This is consistent with the <u>WHO principle</u> that states, "Health is a state of complete physical, mental and social well-being and not merely the absence of disease or infirmity".

Making yoga a part of our daily activities can help countries around the world achieve the NCD target of 15% relative reduction in physical inactivity by 2030. In India, health and frontline workers at Ayushman Bharat-Health and Wellness Centres encourage the community they serve to adopt yoga to promote health, prevent and manage diseases — including NCDs — and accelerate recovery from ill-health and injuries.

On the International Day of Yoga, NSS units of GDCW Begumpet practiced yoga under the leadership of Our College NSS Chairperson Dr. K. Padmavathi. Mam made the teaching and Non-teaching staff and students to do yoga in college premises. She said that yoga can cure all ailments of health – physical and mental. So it is must for all to practice yoga everyday to get protection from various diseases by improving our immunity. Recent covid episode showed the vulnerability of humans towards these tiny creatures. So it is must for all to practice yoga and stay healthy. Dr.K.Padmavathi mam made all do some breathing exercises and SuryaNamskaras on 21-06-2022. In this program around 61 students participated.

#### Organised by

Unit 1 PO- Dr. K. Venkateshwarlu Unit 3 PO- Dr.M.MadhukarRao Unit 5 PO- Dr.Prasanna Unit 2 PO- Smt.C. Uma Maheshwari Unit 4 PO Dr. A.Madhuri

YOGA FOR ALL

Date: 21-06-2022

| S.No | Volunteer Name                           | Group and Year        |
|------|------------------------------------------|-----------------------|
| 1    | Rapelli. Lahari                          | BSC(MPCS) 3rd Year    |
| 2    | Jukle varsha                             | Bsc(Mpcs) 2nd Year    |
| 3    | g.padma                                  | Bsc (Mscs) 1st year   |
| 4    | D.Archana                                | bsc(mscs) 1st year    |
| 5    | J .Shruthi                               | BSc MSDs 3rd Year     |
| 6    | K.Swathi                                 | BSc- BCA 1st year     |
| 7    | Angoli. soumya                           | Bsc MSCs 3rd Year     |
| 8    | Patil.Anuradha                           | Bsc mpcs 2nd Year     |
| 9    | B.Likhitha                               | BSC(MDsCs) 1st year   |
| 10   | parla Durga rani                         | BSC MSCs 3rd Year     |
| 11   | Syed shagufta<br>begum                   | Bsc.ps.mpc 3rd Year   |
| 12   | katakam sowmya                           | Bsc MSDs 2nd Year     |
| 13   | PALLI. SHRAVANTHI                        | BSC MSDs 2nd Year     |
| 14   | Eppa Tejaswi                             | BSc (MSDs) 2nd Year   |
| 15   | Kurimilla Dhathri                        | BSc(MSCs) 1st year    |
| 16   | Mehtre Priya                             | BSC(MPCS) 3rd Year    |
| 17   | saniya                                   | Bsc (mpcs) 3rd Year   |
| 18   | Avula Jyothi                             | BSC(MPCs) 3rd Year    |
| 19   | veerampeta kalyani                       | BSC(MDsCs) 1st year   |
| 20   | Shapuru sruthi                           | BSC(MSCS) 2nd Year    |
| 21   | Margam Yamuna                            | Bsc(Mpcs) 3rd Year    |
| 22   | pothula venkata sai jyothi<br>neelambari | Bsc(Mpcs) 3rd Year    |
| 23   | Kokkula Asha                             | B. SC(MDSCS) 1st year |
| 24   | Aeerla sreelatha                         | BBA 1st year          |
| 25   | Bade. Amrutha                            | BBA 1st year          |
| 26   | Yadagiri Santhoshini                     | B. Com CA 2 year      |
| 27   | Asma Fathima                             | B. Com CA 2 year      |
| 28   | Bantu Aparna                             | B. Com CA 2 year      |
| 29   | C. Sandhya                               | B. Com CA 2 year      |
| 30   | C.M.Ujwala                               | B. Com CA 2 year      |
| 31   | Chithari Divya                           | B. Com CA 2 year      |
| 32   | Dasari Akshaya Raj                       | B. Com CA 2 year      |
| 33   | Dasa Manasa                              | B.A. III Year         |
| 34   | Mallaboina Manasa                        | B.A. I Year           |
| 35   | Mallaboina Manasa                        | B.A. I Year           |
| 36   | Bhavana Margam                           | B.A. I Year           |
| 37   | Poojitha Dandaveni                       | B.A. II Year          |
| 38   | DEEPIKA HALLALE                          | B.A. III Year         |
| 39   | Citharala Akhila goud                    | B.A. I Year           |

| 40 | B.vaishnavi                  | B.A. I Year   |
|----|------------------------------|---------------|
| 41 | G. Ashwini                   | B.A. II Year  |
| 42 | S. Pranitha                  | B.A. II Year  |
| 43 | A.P Deeksha                  | B.A. II Year  |
| 44 | B. Manjula                   | B.A. III Year |
| 45 | MUNAGASETTY<br>CHAREESHMA    | B.A. II Year  |
| 46 | Bommapala sravani            | B.A. III Year |
| 47 | Sabiya Begum                 | B.A. I Year   |
| 48 | Shravya goud Shravya<br>goud | B.A. II Year  |
| 49 | P pragna                     | B.A. II Year  |
| 50 | S. Chaitra                   | B.A. I Year   |
| 51 | Reddymally Nandini           | B.A. II Year  |
| 52 | P. Gangothri                 | B.A. I Year   |
| 53 | A.krishnaveni                | B.A. II Year  |
| 54 | P. Gangothri                 | B.A. I Year   |
| 55 | CH. Nirupamaa                | B.A. III Year |
| 56 | Harshitha                    | B.A. III Year |
| 57 | J shirisha                   | B.A. III Year |
| 58 | Nikhitha Guguloth            | B.A. III Year |
| 59 | Poojari Yuktha               | B.A. III Year |
| 60 | M. Salomi                    | B.A. III Year |
| 61 | G UDAYSREE                   | B.A. III Year |

#### TIRANGARALLY – 12<sup>TH</sup> AUGUST 2022

'Har Ghar Tiranga' is a campaign organized under the Azadi Ka Amrit Mahotsav to encourage people to bring the Tiranga home and hoist it to commemorate the 75th anniversary of India's independence. We've always had a more formal and institutional relationship with the flag than a personal one. Bringing the flag home as a nation in the 75th year of independence becomes symbolic of not only a personal connection to the Tiranga but also of our dedication to nation-building. The initiative's goal is to instill patriotism in the hearts of the individuals and to raise awareness about the Indian National Flag. In this program 25 students participated. This program was organized atGymkhana cricket stadium, NCC ground, secunderabad, Telangana. The program started in the morning at 7.30 am.

#### **Organizers:**

Unit 1 PO - Dr.K. Venkateshwarlu Unit 3 PO - MadhukarRao Unit 5 PO - Dr. D. Prasanna Unit 2 PO Smt. Uma Maheshwari Unit 4 PO - Dr. A.Madhuri

| S.No | Volunteer Name                | Group and Year      |
|------|-------------------------------|---------------------|
| 1    | G UDAYSREE                    | B.A. III Year       |
| 2    | K. Akhila                     | B.A. II Year        |
| 3    | Purnaganti rajeshwari         | B.A. III Year       |
| 4    | Kamera Sai Srihitha           | B.A. III Year       |
| 5    | Bandagorla shirisha           | B.A. III Year       |
| 6    | g.priyanka                    | B.A. II Year        |
| 7    | Shanigarapu. Gayathri         | B.A. II Year        |
| 8    | Devyani Rani                  | B.A. I Year         |
| 9    | Pratap Divya Amrutha varshini | B.A. II Year        |
| 10   | Poojari Yuktha                | B.A. III Year       |
| 11   | P.Hepsiba                     | B.A. II Year        |
| 12   | Jaligam sandhya rani          | B.A. III Year       |
| 13   | B.Dharani                     | B.A. II Year        |
| 14   | Balguri Abhinaya              | B.A. III Year       |
| 15   | Sony jainwal                  | B.A. I Year         |
| 16   | Badugu Ranjitha               | B.A. II Year        |
| 17   | Shaik.Seema                   | B.A. II Year        |
| 18   | Shaik.Seema                   | B.A. II Year        |
| 19   | M.Manasa priyamvada           | B.A. II Year        |
| 20   | K.Shravani                    | B.A. II Year        |
| 21   | Syed shagufta                 | Bsc.ps.mpc 3rd Year |
|      | begum                         |                     |
| 22   | katakam sowmya                | Bsc MSDs 2nd Year   |
| 23   | P. Shravanthi                 | BSC MSDs 2nd Year   |
| 24   | Eppa Tejaswi                  | BSc (MSDs) 2nd Year |
| 25   | Kurimilla Dhathri             | BSc(MSCs) 1st year  |