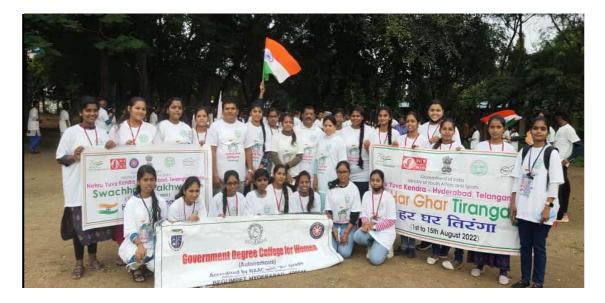

#### TIRANGARALLY – 12<sup>TH</sup> AUGUST 2022

'Har Ghar Tiranga' is a campaign organized under the Azadi Ka Amrit Mahotsav to encourage people to bring the Tiranga home and hoist it to commemorate the 75th anniversary of India's independence. We've always had a more formal and institutional relationship with the flag than a personal one. Bringing the flag home as a nation in the 75th year of independence becomes symbolic of not only a personal connection to the Tiranga but also of our dedication to nation-building. The initiative's goal is to instill patriotism in the hearts of the individuals and to raise awareness about the Indian National Flag. In this program 25 students participated. This program was organized atGymkhana cricket stadium, NCC ground, secunderabad, Telangana. The program started in the morning at 7.30 am.