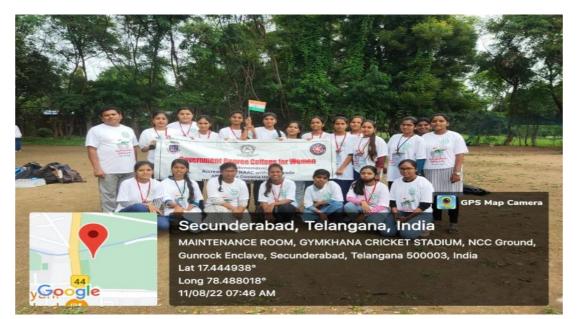

#### TIRANGARALLY – 12<sup>TH</sup> AUGUST 2022

'Har Ghar Tiranga' is a campaign organized under the Azadi Ka Amrit Mahotsav to encourage people to bring the Tiranga home and hoist it to commemorate the 75th anniversary of India's independence. We've always had a more formal and institutional relationship with the flag than a personal one. Bringing the flag home as a nation in the 75th year of independence becomes symbolic of not only a personal connection to the Tiranga but also of our dedication to nation-building. The initiative's goal is to instill patriotism in the hearts of the individuals and to raise awareness about the Indian National Flag. In this program 25 students participated. This program was organized atGymkhana cricket stadium, NCC ground, secunderabad, Telangana. The program started in the morning at 7.30 am.