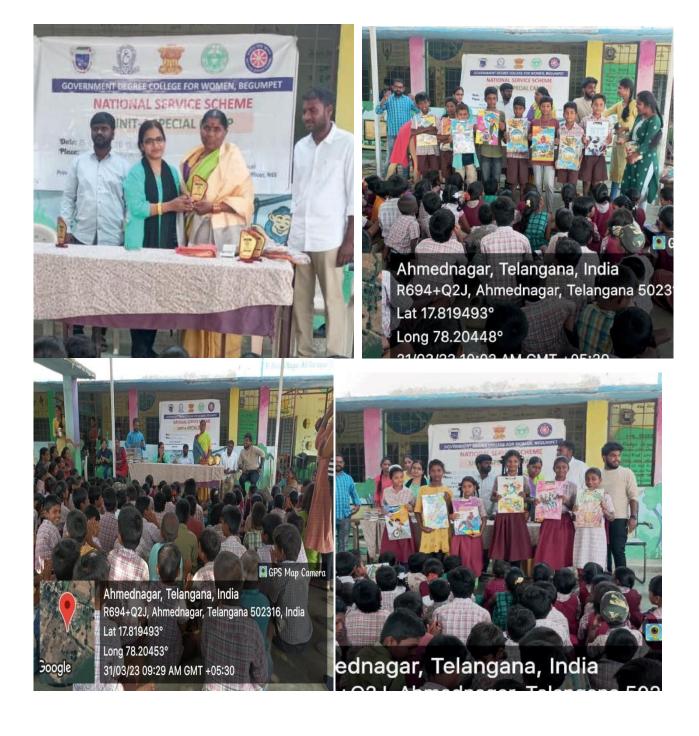

# SPORTS AND CULTURAL COMPETITIONS

Date: 30-03-2023:

Volunteers made village youth to participate in outdoor games. We conducted cricket and football for the youngsters in the village. They took the game very sportively, and participated in both the games.



### DISTRIBUTION OF EXAM PADS AND WRITING KIDS TO SCHOOL STUDENTS

Date: 31-03-2023:

Felicitation On the last day, we have arranged a small felicitation program in the school. We announced the winners in the games conducted for school students. We gave them prizes. Village people and volunteers gave feedback about 7 days special camp. As a token of love, we distributed Exam pads and writing kits for all students. In this felicitation program Sarpanch Ms. Lalitha, Raju, School Principal Ravi sir, School teachers have participated.





#### **NEWS PAPER COVERAGE**

### <u>నమస్తే</u> తెలంగాణ

#### అహ్హాద్ నగర్ లో ఎన్ఎస్ఎస్ శిజరం

నర్సాపూర్, మార్చి 27 : మండల పరిధిలోని అహ్మద్ నగర్లో బేగంపేట్ కు చెందిన మహిళా ప్రభుత్వ డిగ్రీ కళా శాల ఎన్ఎస్ఎస్ వలంటీర్ను క్యాంప్ నిర్వహించారు. ఈ సందర్భంగా కళాశాల టిన్ని పాల్ డాక్టర్ కె. పద్మావతి మాట్లాడుతూ అహ్మద్నగర్ గ్రామంలో ఈ నెల 25 నుంచి 31వ తేదీ వరకు ఎన్ ఎస్ఎస్ క్యాంప్ను నిర్వహిం చనున్నట్లు వెల్లడించారు. ప్రభుత్వ పాఠశాల ఆవర ణను శుభ్రపరిచి, ప్లాస్టిక్ నిర్మూలనపై అవగాహన కల్పించారు. ఈ కార్యక్ర మంలో సర్పంచ్ లలిత, ఉప సర్పంచ్ మమత, ఎన్ఎస్ ఎస్ (పోగ్రాం ఆఫీసర్ మాధవి, గ్రామస్తులు, విద్యా ర్థులు పాల్గొన్నారు.



## Ξ

### 17 🛓 ನಾತ್ರಿ

## ఎన్ఎస్ఎస్ శిజిరం ప్రారంభం

నర్సాపూర్ రూరల్: మండలంలోని అహ్మద్ నగర్లో హైదరాబాద్ బేగంపేటకు చెందిన మహిళా డిగీ కళాశాల విద్యార్థులు ఎన్ఎస్ఎస్ శిబిరాన్ని ప్రారం భించారు. ఎ