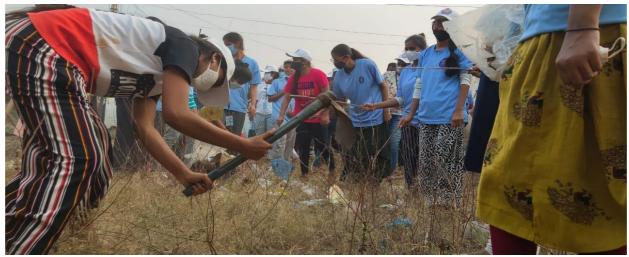

#### CLEAN INDIA - SWACHH BHARAT

Swachh Bharat Mission, the world's largest sanitation initiative was launched by the Prime Minister of India in 2014 to achieve an Open Defecation Free India by October 2, 2019, as a tribute to Mahatma Gandhi. As a part of regular activities Student Undertook Cleaning activities of class rooms corridors and wash roomson June 1<sup>st</sup> 2022. Around 63 students took part in this program.