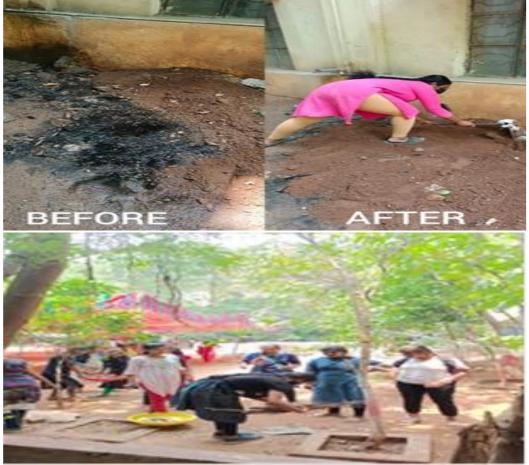

#### CLEAN INDIA - SWACHH BHARAT

Swachh Bharat Mission, the world's largest sanitation initiative was launched by the Prime Minister of India in 2014 to achieve an Open Defecation Free India by October 2, 2019, as a tribute to Mahatma Gandhi. As a part of regular activities Student Undertook Cleaning activities of class rooms corridors and wash roomson June 1<sup>st</sup> 2022. Around 63 students took part in this program.