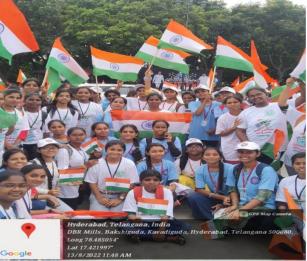

#### FREEDOM RUN

On the account of independence Day celebration, NSS volunteers have participated in Freedon Run event on 14<sup>th</sup> August 2022 organized by NSS cell, Osmania University. In this program around 26 volunteers from each unit have participated. Program started at 7am. Total 130 students participated in this program.