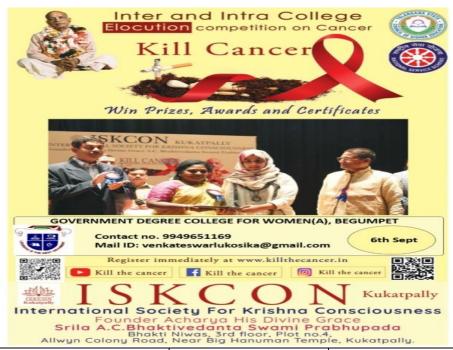

#### **KILL CANCER ISKCON**

According to latest data, the World Health Organization (WHO) reported more than 14 million new cases of cancer...which resulted in more than 8.2 million deaths worldwide. They expect these numbers to skyrocket over the next twenty years by a whopping 70% globally!

Cancer is a class of diseases characterized by out-of-control cell growth. There are over 100 different types of cancer, and each is classified by the type of cell that is initially affected.

Before we talk about "cures", there is a saying you must have heard "An ounce of prevention is worth a pound of cure"

The good part of it is, up to 50% of the cancer cases are preventable but due to negligence, millions of people die every year.

International Society for Krishna Consciousness Kukatpally is conducting Elocution competition to increase the awareness, recognize the symptoms, to take preventive measures to avoid carcinogens thus achieves a cancer free society. In this connection, under the chairman ship of the principal all the NSS PO's of unit I, II, III, IV and V have organized an Kill Cancer program on 06.09.2022. In this programme POs explained about various activities to be conducted as an NSS volunteers and especially about various special camps thus motivating and inspiring the students to take part actively. All volunteers accepted to spread awareness about cancer in the society. In this program 48 volunteers have participated.