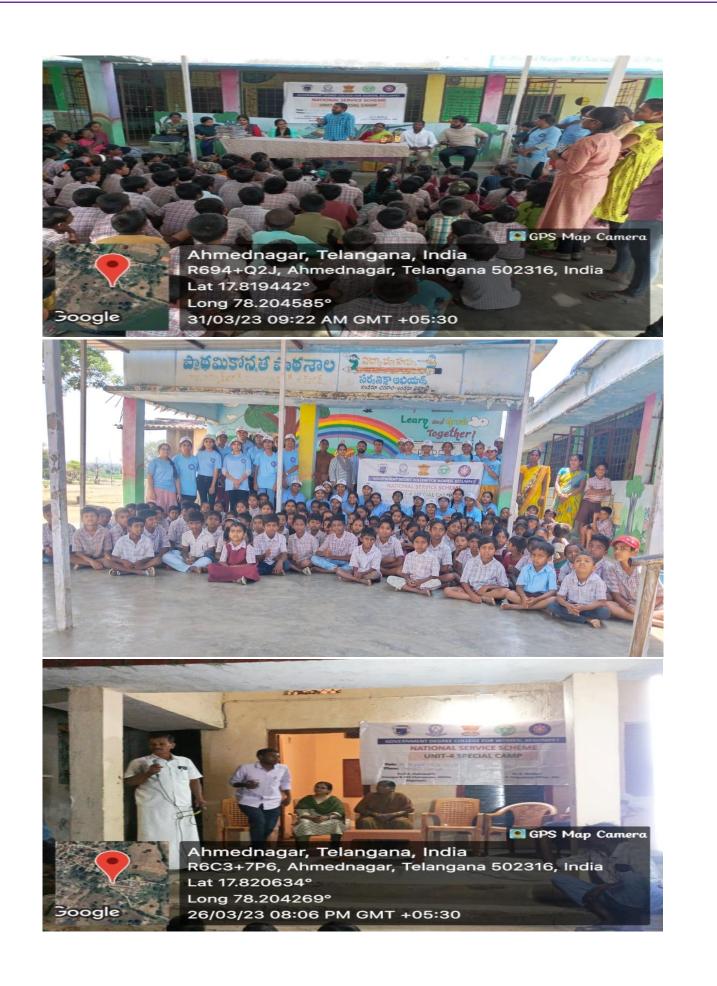

# GOVERNMENT DEGREE COLLEGE FOR WOMEN, BEGUMPET HYDERABAD-500016

(Autonomous – Affiliated to Osmania University)

**Reaccredited by NAAC with A+ Grade** 

## National Service Scheme Report of Regular Activities for the Academic Year 2022-23.

Unit 1 PO- Dr. K. Venkateshwarlu

Unit 2 PO- Smt.C. Uma Maheshwari

Unit 3 PO- Dr.M.MadhukarRao

Unit 4 PO Dr. A.Madhuri

Unit 5 PO- Dr.Prasanna

| S.No | Activities for the academic year - 2022-23                     |     |
|------|----------------------------------------------------------------|-----|
| 1    | Clean India - Swachh Bharat                                    | 63  |
| 2    | Global celebration for environmental harmony                   | 85  |
| 3    | Bicycle Rally                                                  | 50  |
| 4    | Yoga for all                                                   | 61  |
| 5    | TirangaRalIy                                                   | 25  |
| 6    | Freedom run                                                    | 130 |
| 7    | "Liberty's Dawn: A Celebration of Freedom"                     | 86  |
| 8    | Induction Programme                                            | 182 |
| 9    | Kill Cancer Iskcon                                             | 48  |
| 10   | Celebrating Freedom and identity of Telangana                  | 100 |
| 11   | Celebrating NSS spirit                                         | 200 |
| 12   | Mass campus cleaning programme at osmania university           | 150 |
| 13   | Constitutional Unity: Embracing Communal Harmony               | 200 |
| 14   | Global AIDS awareness celebration                              | 45  |
| 15   | One Day workshop on Traffic rules                              | 200 |
| 16   | Social entrepreneurship workshop                               | 200 |
| 17   | Rally on awareness about clean and green and save water        | 45  |
| 18   | No plastic – awareness program                                 | 45  |
| 19   | Socio-economic survey at Kanukunta village                     | 45  |
| 20   | Free medical camp at Kanukunta village                         | 45  |
| 21   | Awareness program on women's health at sthree shakthi bhavan   | 45  |
| 22   | Awareness on how to face challenges alone as a women           | 45  |
| 23   | Swachh Bharat at Government School, Ahmed Nagar, Medak         | 36  |
| 24   | Literary program at Government School, Ahmed Nagar, Narsapur,  | 36  |
|      | Medak                                                          |     |
| 25   | Survey on unemployment at Ahmed Nagar, Narsapur, Medak Dist    | 36  |
| 26   | Visit to old age home at Narsapur Mandal                       | 36  |
| 27   | Awareness on Nasha Mukt Bharat Abhiyan by VISION IRCA-Narsapur | 36  |
| 28   | Free Medical Camp at Ahmed Nagar, Narsapur, Medak              | 36  |
| 29   | Distribution of exam pads and writing kits to school students  | 36  |