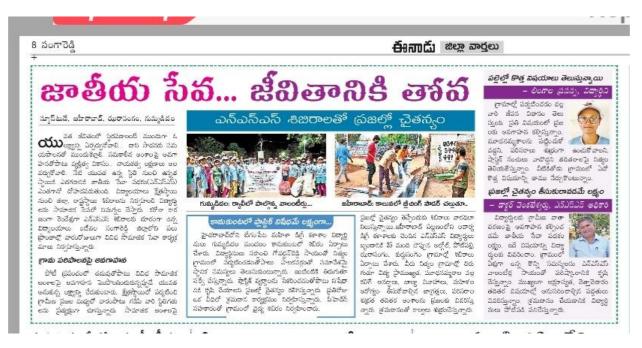

### పರ್ಯಾವರಣಾನ್ನಿ ತಾವಾದಾಲಿ

(పభుత్వం ఏర్పాటు చేస్తున్న పాలసీలలో విద్యా ర్థులు భాగస్వాములు కావాలని ఉస్మానియా విశ్వవి ద్యాలయం (పఖ్యాత పర్యావరణ వేత్త, రాజనీతి శాస్త్ర విశ్రాంత ఆచార్యులు పురుషోత్తం రెడ్డి సూచించారు. (పపంచ పర్యావరణ దినోత్సవాన్ని శుక్రవారం బేగం పేట్ (పభుత్వ మహిళ డిగ్రీ కళాశాలో (పిన్సిపాల్ డాక్టర్ పద్మావతి ఆధ్వర్యలో నిర్వహించారు. ఈ కార్యక్రమంలో ఆయన ముఖ్య అతిథిగా పాల్గొని మాట్లాడారు. ఆధునిక కాలంలో యువత పర్యావర ణానికి సంబంధించిన సరికొత్త వార్తలను, పుస్తకా లను క్షుణ్ణంగా చదివి పర్యావరణాన్ని కాపాడాలని సూచించారు. కళాశాల ఎన్ఎస్ఎస్ విభాగం ఆధ్వ

ర్యంలో పర్యావరణ పరిరక్షణపై వ్యాసరచన, వకృత్వ, ఛాయచిత్ర పోటీలను నిర్వహించారు. ప్రతిభ చాటిన విద్యార్థులకు బహుమతులు అందజేశారు. కళాశాల వెంకటేశ్వర్లు, మాధురి, మధుకర్రావు, ఉమామహే శ్వరి, ఉషారాణి, కమల, రామాచారి తదితరులు పాల్గొన్నారు. –బేగంపేట్ జూన్ 3