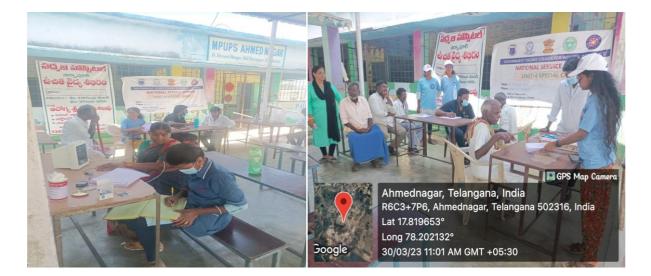

f this problem.



#### FREE MEDICAL CAMP AT AHMED NAGAR, NARSAPUR, MEDAK

Date: 30-03-2023

Medical Camp, Outdoor games for the youth, Cultural programs On day 6, volunteers were divided

into two teams and started our work. Some of us made preparations for the Medical Camp, conducted near the school premises. **FreeMedical camp** was conducted in association with **Padmaja hospital, Narsapur**. They checked BP, Sugar and other minor tests were carried out for the patients. They even gave free medicine and they advised for higher treatments. In this camp around 400 villagers gotbenefittedwiththemedicalcamp,mostlytheelderlypeople.



Ahmednagar, Telangana, I<mark>ndia</mark> R694+Q2J, Ahmednagar, T<mark>elangana 5</mark>02316,



Ahmednagar, Telangana, India R694+Q2J, Ahmednagar, Telanga



#### SPORTS AND CULTURAL COMPETITIONS

Date: 30-03-2023:

Volunteers made village youth to participate in outdoor games. We conducted cricket and football for the youngsters in the village. They took the game very sportively, and participated in both the games.



### DISTRIBUTION OF EXAM PADS AND WRITING KIDS TO SCHOOL STUDENTS

Date: 31-03-2023:

Felicitation On the last day, we have arranged a small felicitation program in the school. We announced the winners in the games conducted for school students. We gave them prizes. Village people and volunteers gave feedback about 7 days special camp. As a token of love, we distributed Exam pads and writing kits for all students. In this felicitation program Sarpanch Ms. Lalitha, Raju, School Principal Ravi sir, School teachers have participat