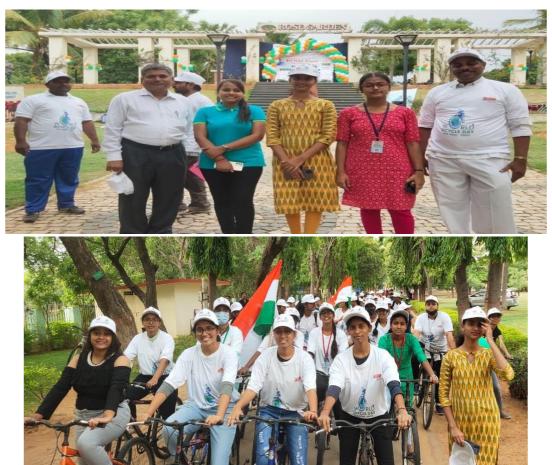

#### BICYCLE RALLY ON 03-06-2022

A cycling event was organised in Hyderabad on June 03 on the occasion of 'World Bicycle Day 2023'. The event was held at Hyderabad International Convention Centre. A large number of cycling enthusiasts participated in it. This cycle rally was organized in PV Narasimha Rao marg and surrounding areas. Organizers gave message that everyone should work for protection of environment, plant trees and create awareness. Nehru Yuva Kendra Hyderabad District Youth Officer, Kum. Kushbu Gupta, attended this programme.Honorable Minister for Sports Govt. of TelanganaSrinivasReddy was Chief Guest of the programme. He inaugurated the program by showing flag. In this program, nearly 200 people participated and among them 50 volunteers are from GDCW Begumpet.