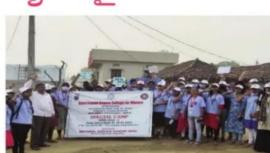

#### BICYCLE RALLY ON 03-06-2022

A cycling event was organised in Hyderabad on June 03 on the occasion of 'World Bicycle Day 2023'. The event was held at Hyderabad International Convention Centre. A large number of cycling enthusiasts participated in it. This cycle rally was organized in PV Narasimha Rao marg and surrounding areas. Organizers gave message that everyone should work for protection of environment, plant trees and create awareness. Nehru Yuva Kendra Hyderabad District Youth Officer, Kum. Kushbu Gupta, attended this programme.Honorable Minister for Sports Govt. of TelanganaSrinivasReddy was Chief Guest of the programme. He inaugurated the program by showing flag. In this program, nearly 200 people participated and among them 50 volunteers are from GDCW Begumpet.