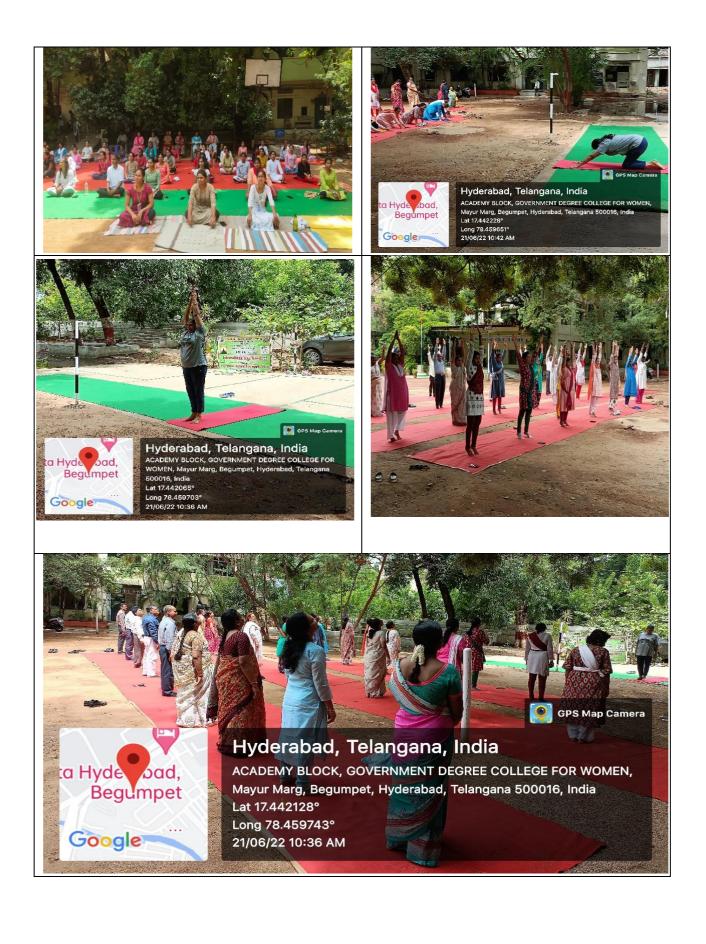

On the International Day of Yoga, NSS units of GDCW Begumpet practiced yoga under the leadership of Our College NSS Chairperson Dr. K. Padmavathi. Mam made the teaching and Non-teaching staff and students to do yoga in college premises. She said that yoga can cure all ailments of health – physical and mental. So it is must for all to practice yoga everyday to get protection from various diseases by improving our immunity. Recent covid episode showed the vulnerability of humans towards these tiny creatures. So it is must for all to practice yoga and stay healthy. Dr.K.Padmavathi mam made all do some breathing exercises and SuryaNamskaras on 21-06-2022. In this program around 61 students participated.