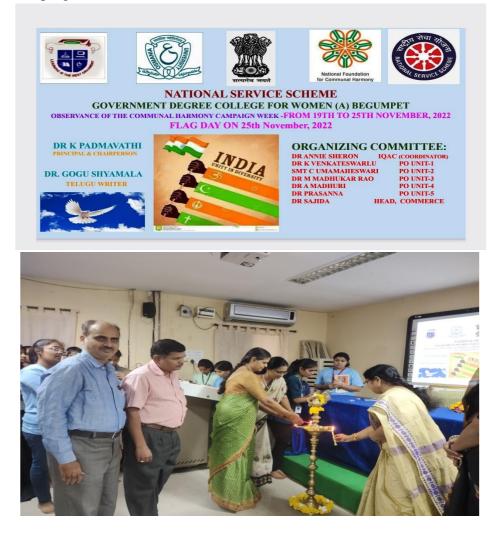

# GOVERNMENT DEGREE COLLEGE FOR WOMEN, BEGUMPET HYDERABAD-500016

(Autonomous – Affiliated to Osmania University)

**Reaccredited by NAAC with A+ Grade** 

## National Service Scheme Report of Regular Activities for the Academic Year 2022-23.

Unit 1 PO- Dr. K. Venkateshwarlu

Unit 2 PO- Smt.C. Uma Maheshwari

Unit 3 PO- Dr.M.MadhukarRao

Unit 4 PO Dr. A.Madhuri