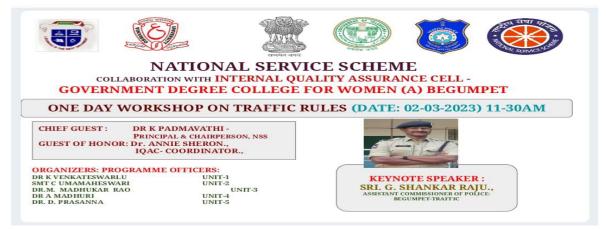

| 74 | Talari Manideepika    | BBA 1st year                       |
|----|-----------------------|------------------------------------|
| 75 | Aeerla sreelatha      | BBA 1st year                       |
| 76 | Bade. Amrutha         | BBA 1st year                       |
| 77 | Shava siri            | B.sc Life science (Btzc)& 2nd year |
| 78 | Dusari Manisha        | Bsc life science & 1st year        |
| 79 | Uradi kalpana         | B.sc life science 1st year         |
| 80 | M.urvasi              | BBA(G) & 1st year                  |
| 81 | Kota. Sudeshna        | Bsc-mscs & 3rd year                |
| 82 | Yarramreddy Madhurima | Bsc life science & 1st year        |
| 83 | Pothuganti Divyasri   | Bsc life science & 1st year        |
| 84 | Bhogi Dharani         | B.A. II Year                       |
| 85 | Nikhitha Guguloth     | B.A. III Year                      |