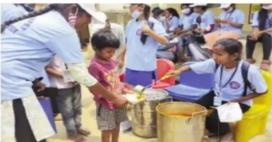

ల క్రైమ్ మిర్రర్: గుమ్మడిదల మండలం

కానుకుంట గ్రామంలో బేగంపేట్ మహిళా డిగ్రీ కళాశాల ఆధ్వర్యంలో ఎన్ ఎస్ ఎస్ క్యాంపు నిర్వహిస్తున్నారు, ఈ క్యాంపులో భాగంగా మొదటిరోజు గ్రామంలో ర్యాలీ నిర్వహించి బెటి బచావో - బెటి పదావో స్వచ్ఛత,ధూమపానం, మద్యపానం గురించి అవగాహన కల్పించారు. అనంతరం కానుకుంట గ్రామంలోని మండల (పాథమిక పాఠశాలలో విద్యార్థుల చైతన్య పరుస్తూ స్వచ్ఛత పరిశుభత గురించి ప్రత్యేక



అవగాహన కార్యక్రమం నిర్వహించారు. ఈ కార్యక్రమంలో మండల ప్రాథమిక పాఠశాల ప్రధానోపాధ్యా యురాలు (జీనివాస్ అమృ, పాఠశాల ఉపాధ్యాయులు, ఎన్ఎస్ఎస్ క్యాంపు ఆర్ధనైజర్ వెంకటేశ్వర్లు, గ్రామ సర్పంచ్ గోవర్ధన్ రెడ్డి, శివ శంకర్, యువజన సంఘాల అధ్యక్షులు సోములు యాదగిరి వార్డు సభ్యులు, విద్యార్థులు తదితరులు పాల్గొన్నారు

**ဒီညိုစိုညိုပြီပြီ** 26 Mar 2022 / Page 9

https://epaper.crimemirror.com/clip/14236

# ఆదపిల్లలకు విద్య ఆవశ్యకతపై అవగాహన



\* బేగంపేట ప్రభుత్వ డిగ్రీ కళాశాల ఆధ్వర్యంలో





- స్యలపై ప్రజలను చైతన్యపరచదానికి గ్రామంలోని వీధుల \* ధూమపాన, మద్యపాన నిషేధం ఆవశ్యకతపై
- అవగాహనకై ప్రత్యేక కాంప్

**మన తెలంగాణ/గుమ్మడిదల :** మండలంలోని కాను

కుంట గామంలో నిన్న శుక్రవారం బేగంపేట ప్రభుత్వ డిగ్రీ కళాశాల ఆధ్వర్యంలో విద్యార్థులు ప్రత్యేక అవగా

హన కార్యక్రమంలో భాగంగా ఎన్ ఎస్ ఎస్ కాంప్ నిర్వ

హిస్తున్నారు.మొదటి రోజైన శుక్రవారం సామిజిక సమ

గ్రామంలో రాలీ

- \* పాఠశాల విద్యార్థులకు స్వచ్చత, పరిశుభత

- కానుకుంట గామంలో ఎన్ ఎస్ ఎస్ కాంప్



# ಪ ಅವಗಾ ವಾನಾ ರಾ

గుమ్మడిదల, ప్రజాజ్వాల ప్రతినిధి:

సంగారెడ్డి జిల్లా గుమ్మడిదల మండలం లోని కనుకుంట్ గ్రామంలో బేగంపేట మహిళా డిగ్రీ కళాశాల వారి ఆధ్వర్యంలో ఎన్ఎస్ఎస్ క్యాంపు నిర్వహించారు. ఈ క్యాంపులో భాగంగా రెండవ గ్రామం మొత్తం ర్యాలీగా స్వచ్ భారత్ కార్యక్రమంతో ర్యాలీ భాగంగా ప్లాస్టిక్ పై అవగాహనా నిర్వహి