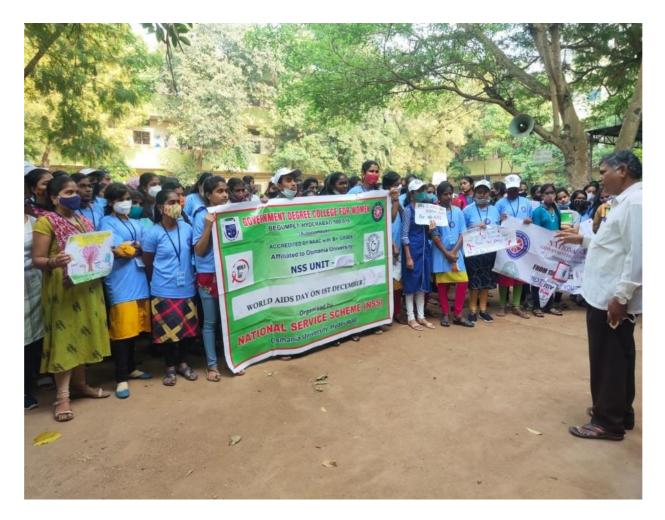

# GOVERNMENT DEGREE COLLEGE FOR WOMEN, BEGUMPET HYDERABAD-500016

(Autonomous – Affiliated to Osmania University)

**Reaccredited by NAAC with A+ Grade** 

## National Service Scheme Report of Regular Activities for the Academic Year 2022-23.

Unit 1 PO- Dr. K. Venkateshwarlu

Unit 2 PO- Smt.C. Uma Maheshwari

Unit 3 PO- Dr.M.MadhukarRao

Unit 4 PO Dr. A.Madhuri