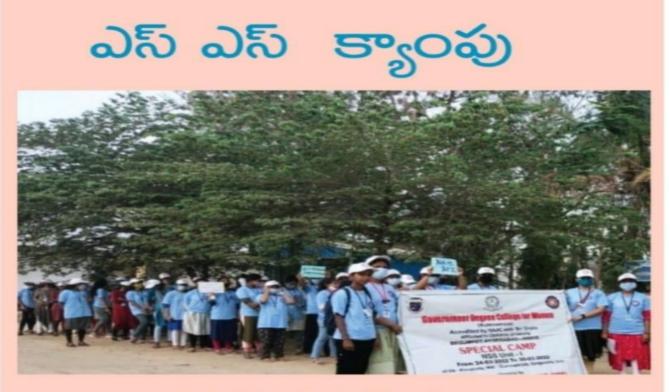

మంలో ఎన్ ఎస్ ఎస్ క్యాంపు



రాయల్ పోస్ట్ న్యూస్ (పతినిధి బేగంపేట మహిళా డిగ్రీ కళాశాల వారి ఆధ్వర్యంలో గుమ్మడిదల మండలం కానుకుంట గ్రామంలో ఎన్ ఎస్ ఎస్ క్యాంపు నిర్వహిస్తున్నారు క్యాంపులో భాగంగా మొదటిరోజు గ్రామం మొత్తం ర్యాలీగా బేటి బచావో బేటి పదావో స్వచ్ఛత గురించి ధూమపానం మద్యపానం గురించి అవగాహన ధూమపానం మద్యపానం నిషేధం గురించి అవగాహన ర్యాలీ నిర్వహించారుర్యాలీ నిర్వహించారు

తదుపరి కానుకుంట గ్రామంలోని మండల ప్రాథమిక పాఠశాలలో విద్యార్థల అవగాహన మరియు చైతన్య కొరకు స్వచ్ఛత మరియు పరిశుభత గురించి ప్రత్యేక అవగాహన కార్యక్రమం నిర్వహించారు ఈ కార్యక్రమంలో మండల ప్రాథమిక పాఠశాల ప్రధానోపాధ్యాయురాలు (శీనివాస్ అమ్మ పాఠశాల ఉపాధ్యాయులు ఎన్ఎస్ఎస్ క్యాంపు ఆర్గనైజర్ వెంకటేశ్వర్లు గ్రామ సర్పంచ్ గోవర్ధన్ రెడ్డి శివ శంకర్ యువజన సంఘాల అధ్యక్షులు సోములు యాదగిరి వార్డు సభ్యులు మరియు విద్యార్థులు అధిక సంఖ్యలో పాల్గొన్నారు



# గుమ్మడిదల ,సూర్యప్రభంజనం

మండలం కానుకుంట (గామంలో ఎన్ ఎస్ ఎస్ క్యాంపు నిర్వహిస్తున్నారు క్యాంపులో భాగంగా మొదటిరోజు (గామం మొత్తం ర్యాలీగా బేటి బచావో బేటి పడావో స్వచ్ఛత గురించి ధూమపానం మద్యపానం గురించి అవగాహన ధూమపానం మద్యపానం నిషేధం గురించి అవగాహన ర్యాలీ నిర్వహించారుర్యాలీ నిర్వహించారు తదుపరి కానుకుంట (గామంలోని మండల (పాథమిక పాఠశాలలో విద్యార్థల అవగాహన మరియు చైతన్య కొరకు స్వచ్ఛత మరియు పరిశుభత గురించి (పత్యేక అవగాహన కార్యక్రమం నిర్వహించారు ఈ కార్యక్రమంలో మండల (పాథమిక పాఠశాల (పధానోపాధ్యాయురాలు జ్రీనివాస్ అమ్మ పాఠశాల ఉపాధ్యాయులు ఎన్ఎస్ఎస్ క్యాంపు ఆర్గనైజర్ వెంకటేశ్వర్లు (గామ సర్ఫంచ్ గోవర్ధన్ రెడ్డి గారు శివ శంకర్ యువజన సంఘాల అధ్యక్షులు సోములు యాదగిరి వార్డు సభ్యులు మరియు విద్యార్థలు అధిక సంఖ్యలో పాల్గొన్నారు.



ఆన్నారం(పటాన్వెరు): గుప్పుడిదల మండలం లోని కానుకుంట గ్రామంలో బేగంపేటలోని మహిళా డిగ్