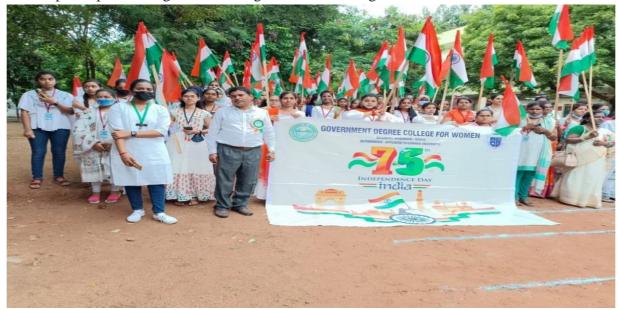

#### LIBERTY'S DAWN: A CELEBRATION OF FREEDOM"

Independence Day is celebrated annually on 15 August as a public holiday in India commemorating the nation's independence from the United Kingdom on 15 August 1947, the day when the provisions of the Indian Independence Act, which transferred legislative sovereignty to the Indian Constituent Assembly, came into effect. In this program around 86 students participated along with teaching and non-teaching staff.