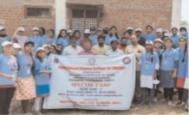

GLOBAL CELEBRATION OF ENVIRONMENTAL HARMONY 3<sup>RD</sup> JUNE, 2022

PRINCIPAL Govt. Degree College for Women Begumpet, Hyderebad

Led by the United Nations Environment Programme (UNEP) and held annually on 5 June since 1973, World Environment Day is the largest global platform for environmental public outreach and is celebrated by millions of people across the world.

World Environment Day is celebrated annually on 5 June and encourages awareness and action for the protection of the environment. It is supported by many non-governmental organizations, businesses, government entities, and represents the primary United Nations outreach day supporting the environment. In our college world environment day celebrated on 3<sup>rd</sup> June 2022.For this program,Prof. K.Purushotham Reddy, an eminent environmentalist, academician and Development Activist of India have been invited as chief Guest. Dr.K.Padmavathi was the president of the program. In this program, Purushotham sir gave detailed information of how environmentalists have struggled to get in laws and rules to protect the environment. He advised youth to be vigilant about environment protection and he also instructed youth to go through news, books and other information pertaining to environment protection and do whatever they can do for this nobel cause. In this program around 85 students participated.