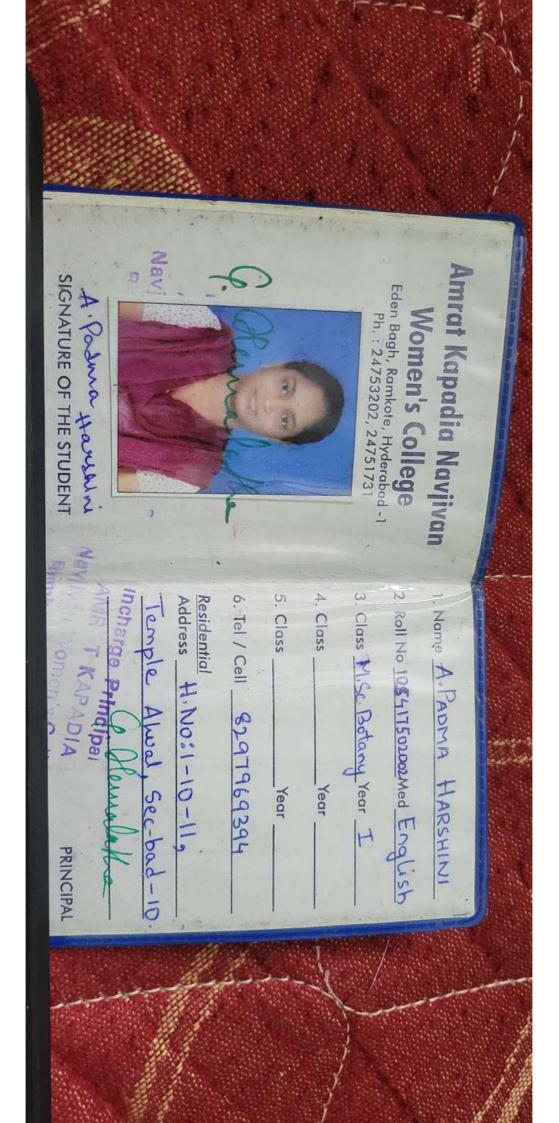

cialCatego | ry: "           |

| Provisional Allot | ment Details :                                             |                              |
|-------------------|------------------------------------------------------------|------------------------------|
| Alloted College   | A.V. College of Arts, Science & C<br>Domalguda, Hyderabad. | Commerce, Gaganmahal Road,   |
| Course            | M.Sc. Chemistry (Organic<br>Chemistry)                     | College Type : OU Affiliated |
| Alloted Category  | : PAY_SC_OU_FEMALE                                         | Payment Type : Payment       |



# UNIVERSITY COLLEGE OF SCIENCE SAIFABAD OSMANIA UNIVERSITY STUDENT IDENTITY CARD



# Putlagari Arundhathi H.T. No. : 1011-20-516-021 Course : M.Sc.-Biotechnology 1st & 2n Year (2020-2022)









# जवाहरलाल नेहरु विश्वविद्यालय JAWAHARLAL NEHRU UNIVERSITY

ਜਤੰ दिल्ली - 110067 New Delhi - 110067

Date:09/07/2019

Ref. Admission 19(9-ii) 2019-20 M.Sc.(Biotechnology)

2051000276 VADLA PALLAVI VADLA LAXMAN 1-10-77/4/2/F/A. MEDAK MEDAK TELANGANA INDIA 502110

Sub: Admission to Combined Entrance Examination for Biotechnology: 2019-20.

Dear Student,

This has reference to your candidature for admission to M.Sc.(Biotechnology) programme through the Combined Entrance Examination for Biotechnology conducted by Jawaharlal Nehru University on behalf of various participating Universities. We are pleased to inform you that you have been selected for admission to the said programme.

On the basis of your inter-se merit in the All-India Combined Biotechnology Entrance Examination vis-à-vis the