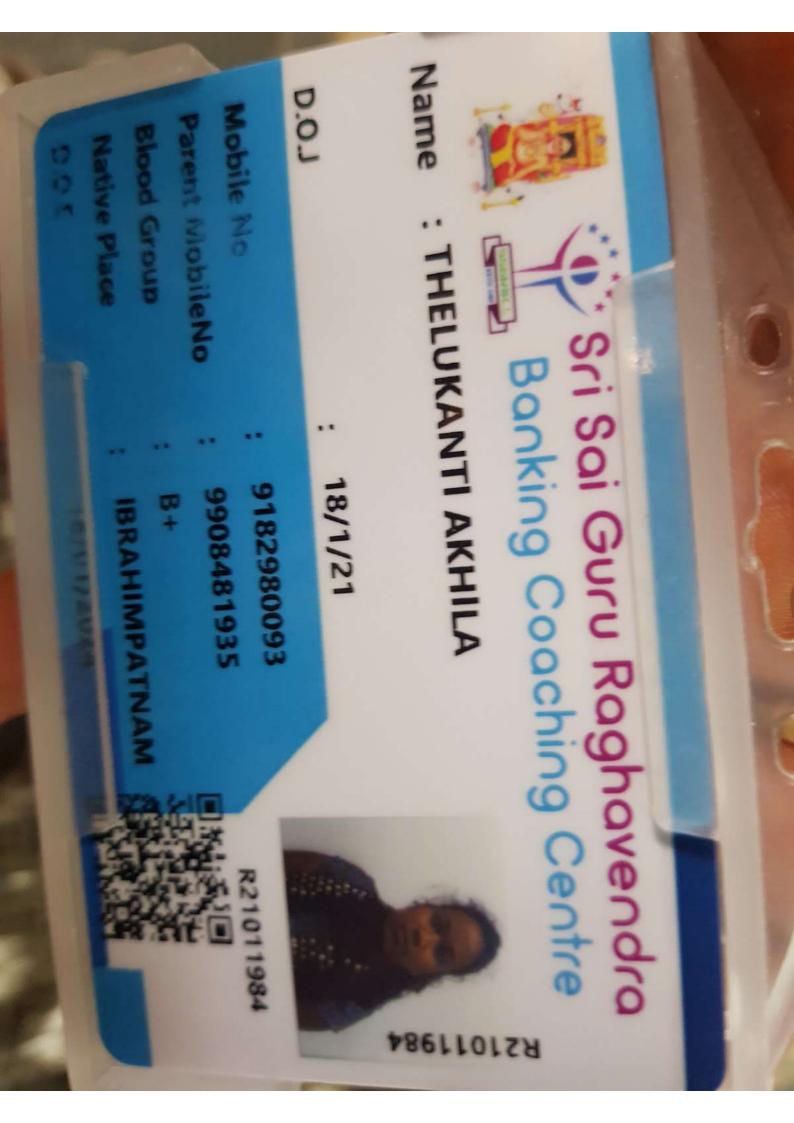

|
| Hall ticket No.: 1059-20-503-012                                                                                                               |
| Blood Group:                                                                                                                                   |
| Address : Konathe Jagithyel                                                                                                                    |
| Road No. 12, Above Honda Showroom, (Block-II), (Affiliated to<br>Narayanaguda, Hyd. Ph: 66414463,55 Fax : 66781220<br>www.avanthicollege.ac.in |

CONTRACTOR AND A CONTRACTOR OF A DESCRIPTION OF A DESCRIPANTE A DESCRIPANTE A DESCRIPANTE A DESCRIPTION OF A





Print





UNIVERSITY COLLEGE OF Science & Informatics MAHATMA GANDHI UNIVERSITY Yellareddygudem, NALGONDA-508 254 **IDENTITY CARD-2019-2021** 



A. MANASA

NAME Father's Name : RAMCHANDAR Roll.No Course D.O.B Address

Cell

:4503-19-514-022 : M.Sc-Biochemistry : 17-04-1999 : Vidhya Nagar Ramagiri

PRINCIPA

**Dist: Nalgonda** :9182656245





RUDRAPATI ANJALI 121922802034 M.Sc-FST 2019-2021 Institute of Science Visakhapatnam





CHARTER TO BE UNIVERSITY



#### **TELANGANA STATE COUNCIL OF HIGHER EDUCATION**

#### **TSICET - 2019**

Hall Ticket No. Candidate Name: Gender: 1912402256 ANTHANAYANALL ANJALI FEMALE (F) Rank: Father's Name: Caste/ Region: 20448 ANTHANAYANALL RAJU BC\_B/ OU

#### PROVISIONAL ALLOTMENT ORDER

This is to inform that the options exercised by the candidate have been proc