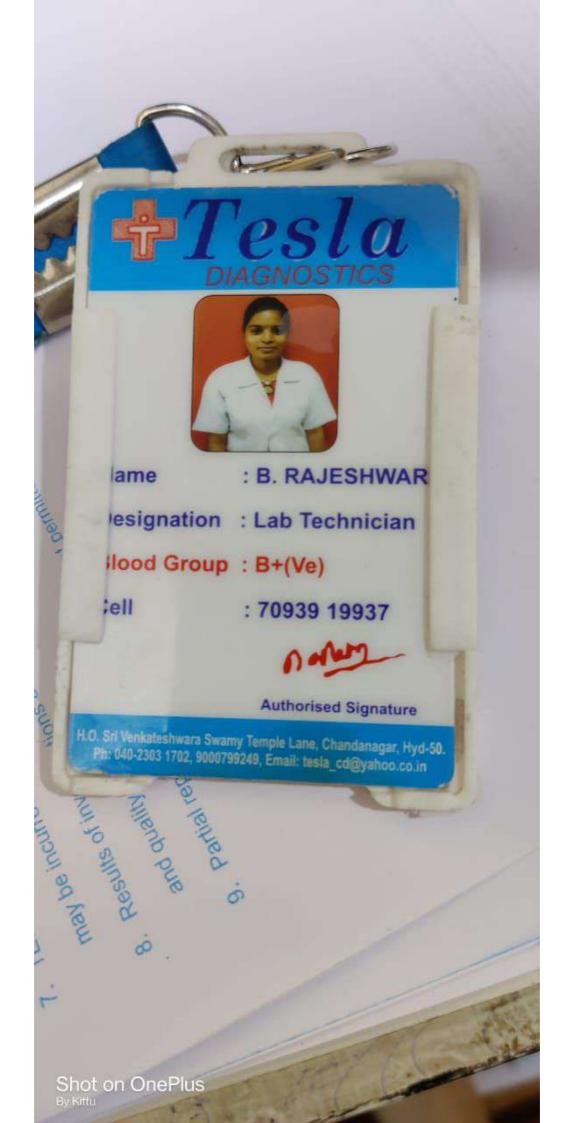

the candidate cancels the provisionally allotted seat, the candidate will forfeit the Counselling Fee of Rs.700/-.
- 3. If the candidate cancels his/her admission after final phase of councelling, tuition fee will be refunded as per UGC guidelines.
- 4. My claim for Reimbursement of Tuition Fee (RTF) will be considered subject to verification and eligibility criteria prescribed by Government of Telangana from time to time in the event of the candidate found not eligible for fee reimbursement the candidate shall have to pay the total Tuition fee.
- 5. Candidates are eligible to participate in second phase of counselling for change of colleges or course.

Signature of Principal With office seabal

Signature of Candidate

University Course of Science Osmania University HYDERABAD-500 007









- F. Name : B.Prakash Kumar
- Course : M Sc Environmental Science
- Roll. No : 1007-20-519-004
- DOB : 14-04-2000

Principal

Mobile : 8978549818



•



|                        | KAK                     | ' - 2020 :: RANK<br>ATIYA UNIVERS<br>ARANGAL - 5060 | ITY                     | S MORE D                         |
|------------------------|-------------------------|-----------------------------------------------------|-------------------------|----------------------------------|
| Registration<br>Number | : 5210339594            |                                                     |                         | Hall Ticket Number<br>2016214248 |
|                        | : BUNDULLOLU<br>PREETHI | Norma                                               | cured after<br>lization |