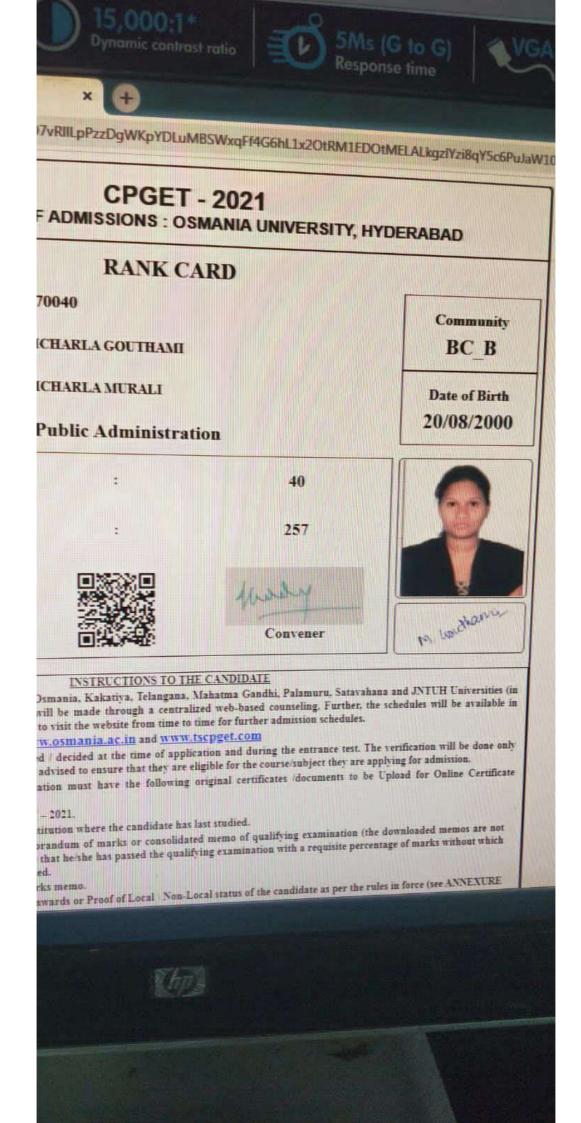

LEGE FOR WOMEN (AUTONOMOUS) BEGUMPET, HYDERABAD. 5399 RECEIPT No. Date: 26 5212 Name D-SHE FALL Class B-SC (B FLOWedling B/M Roll No. 1040 (D 8012 Rs. Tuition fee per Year Rs. SDD -3. Special fee per Year Rs. (1208/-4. Others (TC/BC/Mig. C/I.C./L.C) Rs. 5. Examn, Fee Rs. 2532 &7395 Rs. 17 Ch. No. & Date 19/07/27 rincipal







# ANANNTHA LAW COLLEG #3-5-5/2, Sumitra Nagar, Vivekananda Nagar Colony, Kukatpally, Hyderabad

#3-5-5/2, Sumitra Nagar, Vivekananda Nagar Colony, Kukatpally, Hyderaba Ph : 040-23066223, 95156 26245 / 46 anannthalawcollege@gmail.com | www.anantha.edu.in



COURSE

: LLB-3YDC

VALID THROUGH: 2020-2023

ROLL No.

: 1732-20-831-107

STUDENT IDENTITY CARD

# M HEMA PRIYA DARSHINI

Principal







2

▲ tscpget.com/CPGET/CP



🔺 tscpget.com/CPGET/CPGET 🛛 🔇



111

2:47



6:55 PM | 0.0KBIs 🖄 🌀 M 🔸

| <b>A # Rank Co</b><br>tscpget.com