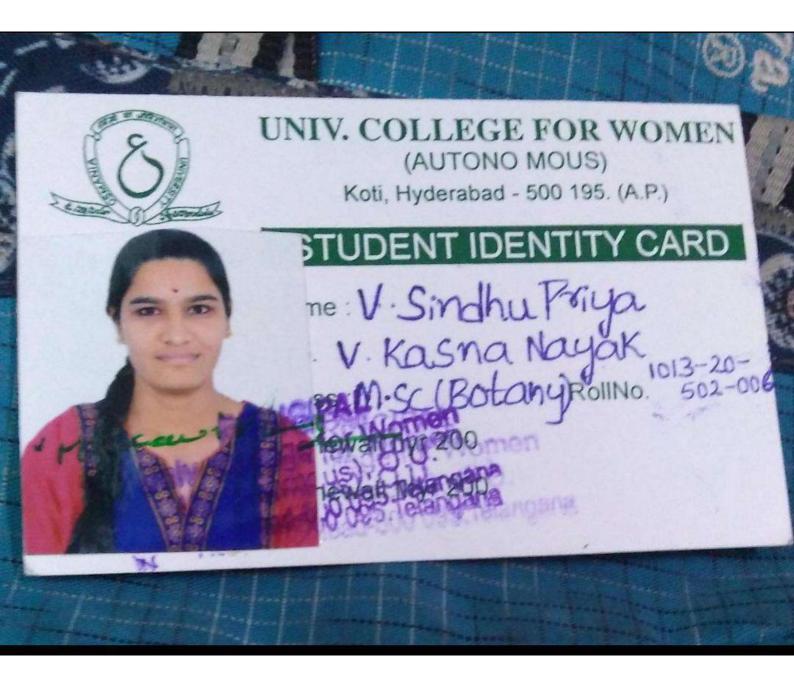

# UNIVERSITY COLLEGE OF SCIENCE SAIFABAD OSMANIA UNIVERSITY STUDENT IDENTITY CARD

# Koula Kalyani

M.Sc-Botany - (2018-2020) H.T. No. : 1011-18-502-108 (Valid for 1st, 2nd Year)

1000000

PRINCIPAI

11

(i) tscpget.com/CPGET/C

(Approved by AICTE, Permanently Affiliated to JNTUH, Hyderabad and NBA Accredited) Kandlakoya (V), Medchal Road, Hyderabad-501 401