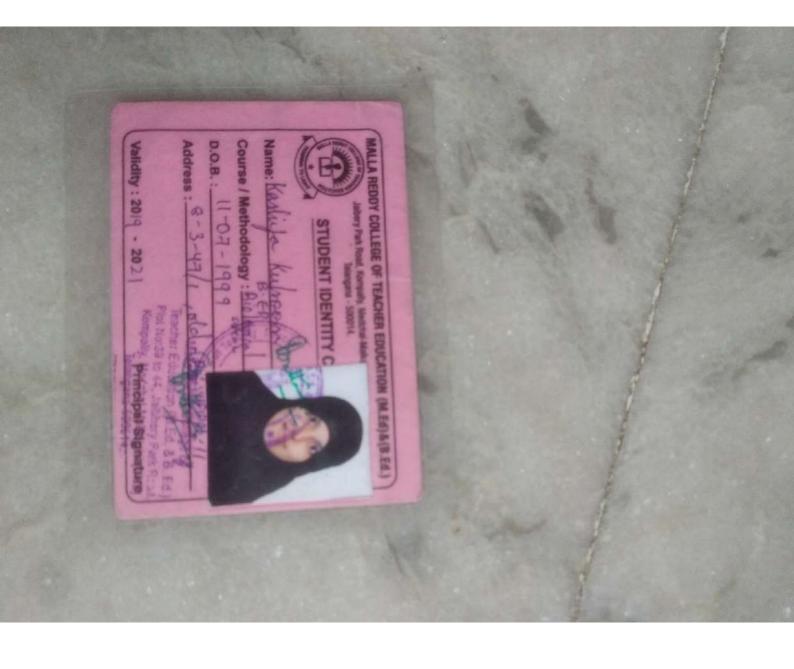

# UNIVERSITY COLLEGE OF SCIENCE SAIFABAD OSMANIA UNIVERSITY STUDENT IDENTITY CARD

# Koula Kalyani

M.Sc-Botany - (2018-2020) H.T. No. : 1011-18-502-108 (Valid for 1st, 2nd Year)

1000000

PRINCIPAI

11

(i) tscpget.com/CPGET/C

(Approved by AICTE, Permanently Affiliated to JNTUH, Hyderabad and NBA Accredited) Kandlakoya (V), Medchal Road, Hyderabad-501 401