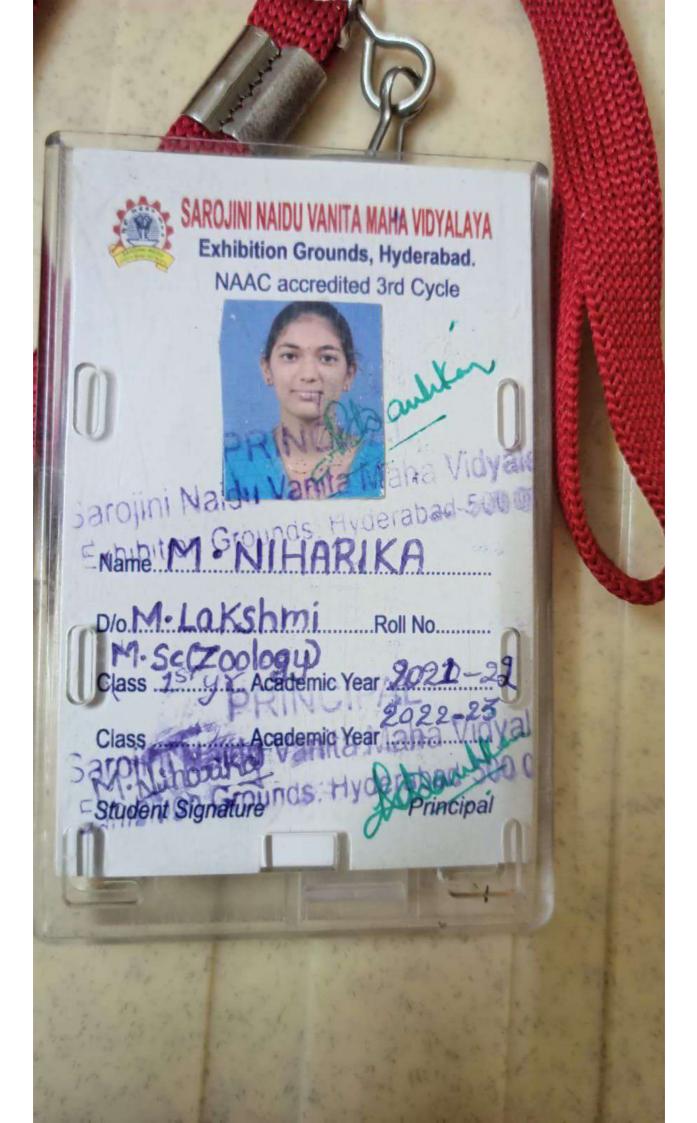

-------|----------|--|--|--|
|                                   | Class M. | Gassa M.Com, Roll No_840 |          |  |  |  |
| All the second                    |          | 25.09./996               |          |  |  |  |
| P 1 miled 2h                      |          |                          |          |  |  |  |
| Constant in                       | lous     | 2019/20                  | Margal - |  |  |  |
| mer ones card without to TAN DOLT | Final    | 21                       |          |  |  |  |
| It is not standerable.            | Rasen?   | P-AV                     |          |  |  |  |
|                                   |          |                          |          |  |  |  |
| Payment of Rs. 154-               |          |                          |          |  |  |  |







# NIZAM COLLEGE (AUTONOMOUS) STUDENT IDENTITY CARD



# MATTA VINEETHA M.Sc(ZOOLOGY) 1009-20-526-015

PRINCIPAL

2021-2022

# GOVT. DEGREE & PG COLLEGE FOR WOMEN (A) BEGUMPET, HYDERABAD - 16. Ph : 040 - 27766536



#: 8-2-293/45/1, Sri Venkateshwara Colony Road No. 14, Banjarahills. Ph : 9949054704

81-1108 2018-19 Roll No. .... Medium Group. Marks of Identification .A. Date of Issue Name D/0. .. Year nond throw parm Govt. Degree College for Women Class MAC MICROBIOLOGY MALLESH 108317518010 EN MAHESHWAR HUSSAINI ALAM, HYDERABAD - 500 002 Signature of the Principa GOV Pass S.No. REDMI NOTE 5 PRO MI DUAL CAMERA

### 5/13/2021



# Department of Backward Classes Welfare (E BC) Government of Telangana

|                     |                         | 19             |