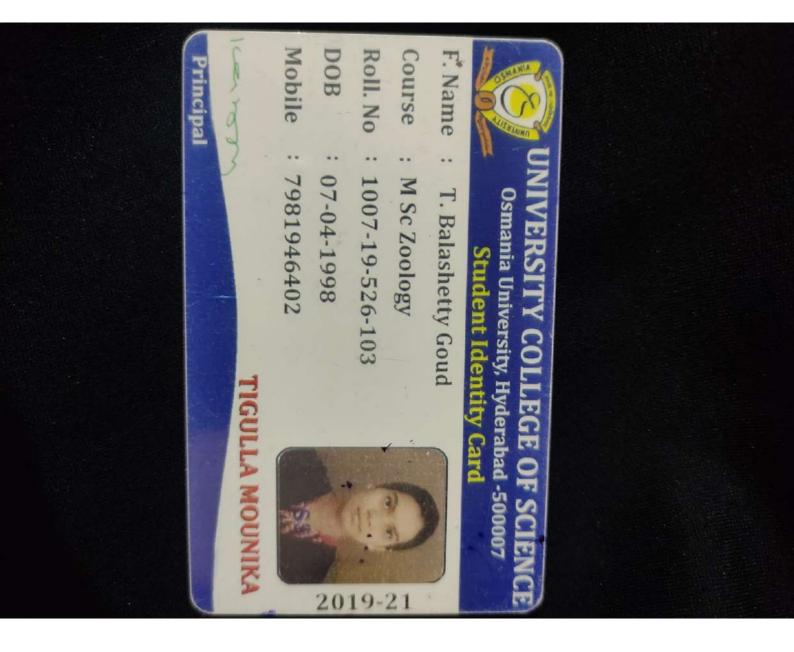

# UNIVERSITY COLLEGE OF SCIENCE SAIFABAD OSMANIA UNIVERSITY STUDENT IDENTITY CARD