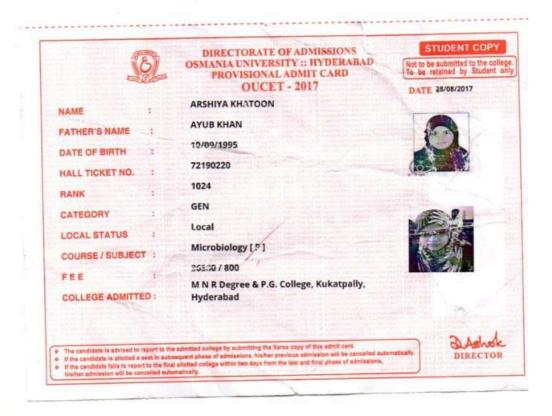

#### Acknowledgement No: 48478

Date :15-03-2021 11:59:46

| Candidate De    | tails :        |                 |                 |            |
|-----------------|----------------|-----------------|-----------------|------------|
| HT.No           | : 73180280171  | Rank            | : 222           | 66         |
| Name            | : CH HEMA      | Gender          | : F             | 12         |
| Father's Name   | : CH HARI BABU | Date of Birth   | : 22-12-1999    |            |
| Category        | : SC           | Region          | : OU(Telangana) | Sector Con |
| Parental Income | : Lower        | SpecialCategory | / :,,,          |            |

| Provisional Al   | lotment Details                                                 |              |                        |
|------------------|-----------------------------------------------------------------|--------------|------------------------|
| Alloted College  | Centre for Bio-Technology, IST, JNTUH, Kukatpally,<br>Hyderabad | Course       | : M.Sc. Bio-Technology |
| College Type     | : JNTUH Campus                                                  | Payment Type | : Self-Finance         |
| Alloted Category | : SF_SC_OU_GEN                                                  | Allotedin    | : Phase II             |

I hereby report to the college Centre for Bio-Technology, IST, JNTUH, Kukatpally, Hyderabad in M.Sc. Bio-Technology - [Self-Finance] allotted during the Phase II of counseling and submit my joining report herewith on \_\_\_\_\_(date).