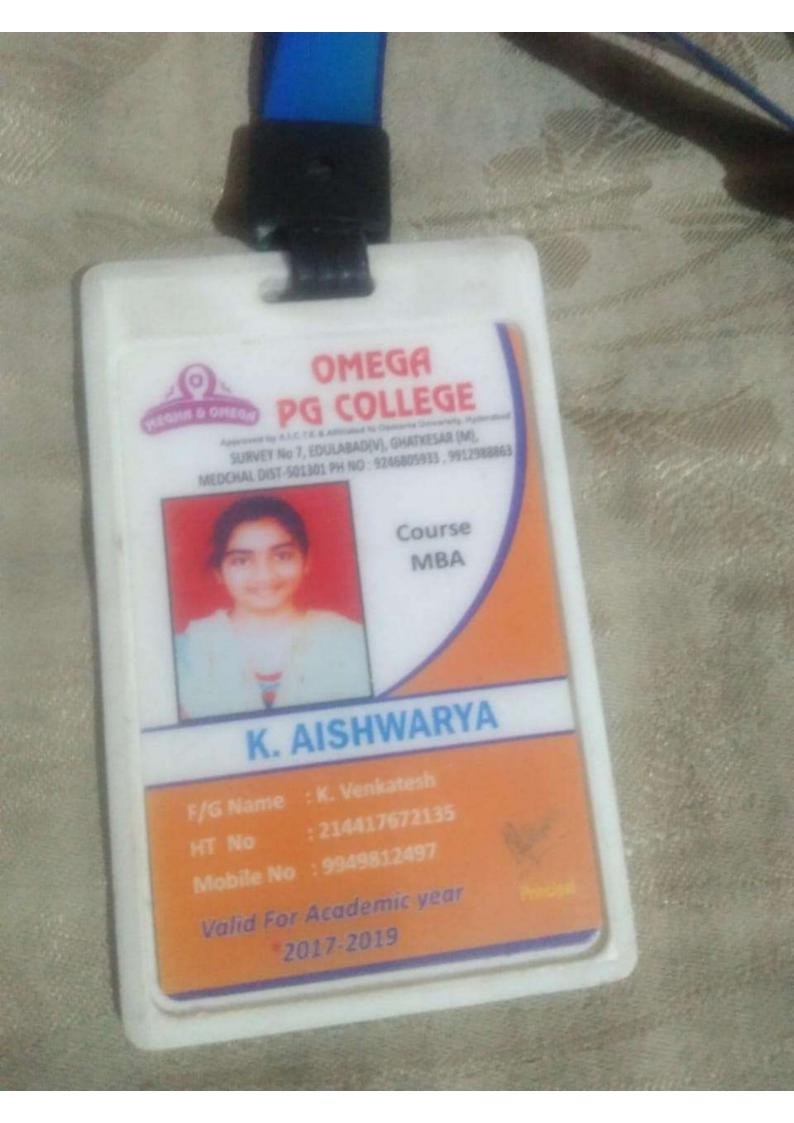

|
| Hall ticket No.: 1059-20-503-012                                                                                                               |
| Blood Group:                                                                                                                                   |
| Address : Konathe Jagithyel                                                                                                                    |
| Road No. 12, Above Honda Showroom, (Block-II), (Affiliated to<br>Narayanaguda, Hyd. Ph: 66414463,55 Fax : 66781220<br>www.avanthicollege.ac.in |

CONTRACTOR AND A CONTRACTOR OF A DESCRIPTION OF A DESCRIPANTE A DESCRIPANTE A DESCRIPANTE A DESCRIPTION OF A





Print





UNIVERSITY COLLEGE OF Science & Informatics MAHATMA GANDHI UNIVERSITY Yellareddygudem, NALGONDA-508 254 **IDENTITY CARD-2019-2021** 



A. MANASA

NAME Father's Name : RAMCHANDAR Roll.No Course D.O.B Address

Cell

:4503-19-514-022 : M.Sc-Biochemistry : 17-04-1999 : Vidhya Nagar Ramagiri

PRINCIPA

**Dist: Nalgonda** :9182656245





RUDRAPATI ANJALI 121922802034 M.Sc-FST 2019-2021 Institute of Science Visakhapatnam





CHARTER TO BE UNIVERSITY



#### **TELANGANA STATE COUNCIL OF HIGHER EDUCATION**

#### **TSICET - 2019**

Hall Ticket No. Candidate Name: Gender: 1912402256 ANTHANAYANALL ANJALI FEMALE (F) Rank: Father's Name: Caste/ Region: 20448 ANTHANAYANALL RAJU BC\_B/ OU

#### PROVISIONAL ALLOTMENT ORDER

This is to inform that the options exercised by the candidate hav