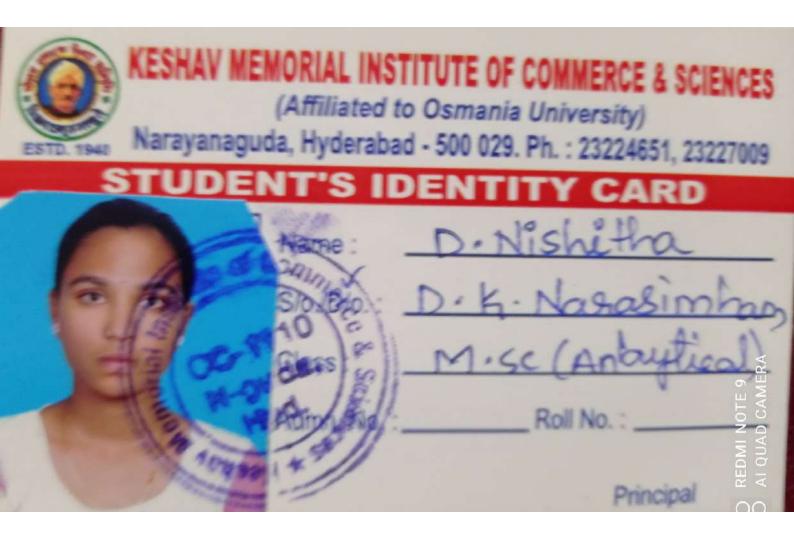

|                                          |                               | y Tahsildar on or after 01.01.2020, if ap                                                                       |                                            |                                        |
| vi<br>ix                   | 1. 1. 1. 1. 1. 1. 1. 1. 1. 1. 1. 1. 1. 1 | I categories,                 | if applicable, and when called for admis                                                                        | sion under these categories.               |                                        |



1-336, Opp New Chaderghat Bridge, Kachiguda Station Roa amia Bazar, Hyderabad 500 027, Telangana, Ph.:040-24738



MCA

2017-20

Director

# NEETHU KUMARI

ather :PRAHLAD GOSWAMY H.Ticket :117017862003





# CPGET - 2020

SOSMANIA UNIVERSITY - HYDERABAD

### Acknowledgement Card

Phase - I

| Candidate De    | etails :      |                 |                 |
|-----------------|---------------|-----------------|-----------------|
| HT.No           | : 68087530289 | Rank            | : 93            |
| Name            | : P NISHITHA  | Gender          | : F             |
| ather's Name    | : P VENKATESH | Date of Birth   | : 18-06-2000    |
| Category        | : OC          | Region          | : OU(Telangana) |
| Parental Income | : Lower       | SpecialCategory | :               |

| Alloted College  | : University College for Women (OU), Koti, Hyderaba | ad.          |                  |
|------------------|-----------------------------------------------------|--------------|-------