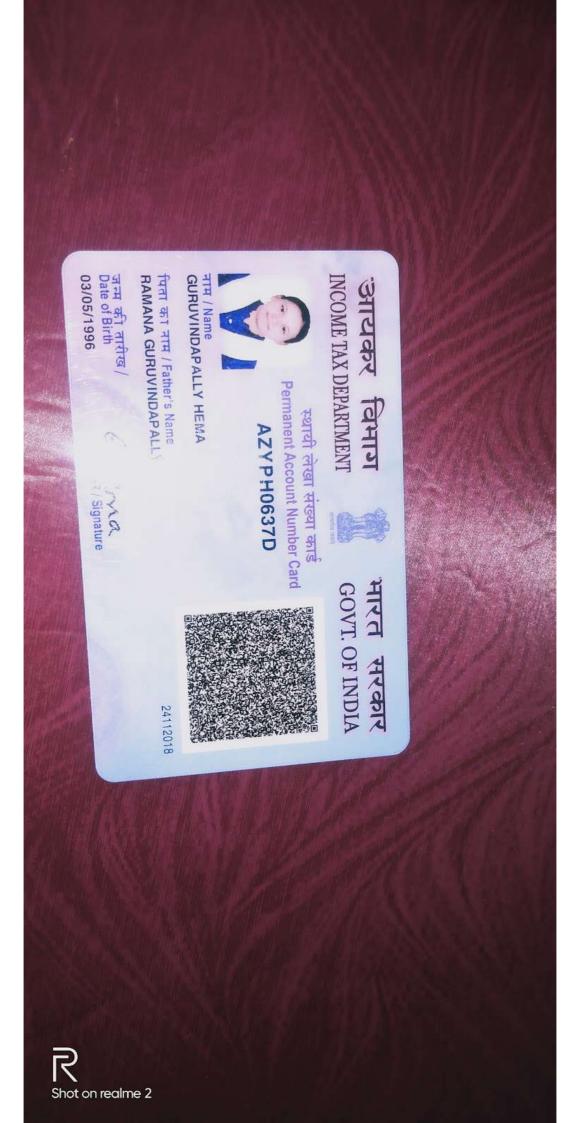

| 9700   |
| Rupees : Nine Thousand Seven Hundre<br>Mode : Cash |                         | Hundred Only      |        |
| Narration<br>Balance I                             | Due : 20000             | P                 |        |
| Pay the fee on time, to avoid the late fee.        |                         | (stpiouscollege)  |        |
| powered                                            | by www.volksoftech.com  | Printed on: 10/03 |        |

GOVERNMENT DEGREE COLLEGE FOR WOMEN (AUTONOMOUS) BEGUMPET, HYDERABAD. 5399 RECEIPT No. Date: 26 5212 Name D-SHE FALL Class B-SC (B FLOWedling B/M Roll No. 1040 (D 8012 Rs. Tuition fee per Year Rs. SDD -3. Special fee per Year Rs. (1208/-4. Others (TC/BC/Mig. C/I.C./L.C) Rs. 5. Examn, Fee Rs. 2532 &7395 Rs. 17 Ch. No. & Date 19/07/27 rincipal







# ANANNTHA LAW COLLEG #3-5-5/2, Sumitra Nagar, Vivekananda Nagar Colony, Kukatpally, Hyderabad

#3-5-5/2, Sumitra Nagar, Vivekananda Nagar Colony, Kukatpally, Hyderaba Ph : 040-23066223, 95156 26245 / 46 anannthalawcollege@gmail.com | www.anantha.edu.in



COURSE

: LLB-3YDC

VALID THROUGH: 2020-2023

ROLL No.

: 1732-20-831-107

STUDENT IDENTITY CARD

# M HEMA PRIYA DARSHINI

Principal







2

▲ tscpget.com/CPGET/CP



🔺 tscpget.com/CPGET/CPGET 🛛 🔇



111

2:47



6:55 PM | 0.0KBIs 🖄 🌀 M 🔸

| <b>A # Rank Co</b><br>tscpget.com