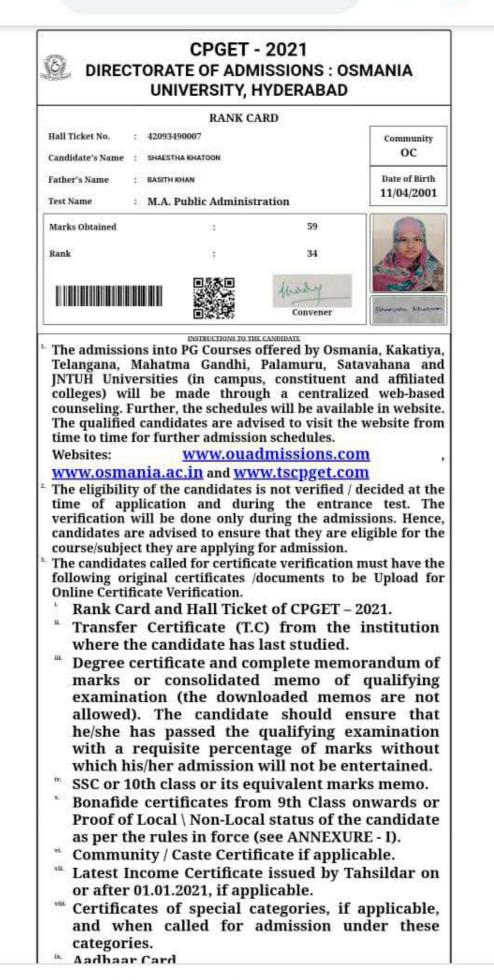

ed on: 10/03 |        |

GOVERNMENT DEGREE COLLEGE FOR WOMEN (AUTONOMOUS) BEGUMPET, HYDERABAD. 5399 RECEIPT No. Date: 26 5212 Name D-SHE FALL Class B-SC (B FLOWedling B/M Roll No. 1040 (D 8012 Rs. Tuition fee per Year Rs. SDD -3. Special fee per Year Rs. (1208/-4. Others (TC/BC/Mig. C/I.C./L.C) Rs. 5. Examn, Fee Rs. 2532 &7395 Rs. 17 Ch. No. & Date 19/07/27 rincipal







# ANANNTHA LAW COLLEG #3-5-5/2, Sumitra Nagar, Vivekananda Nagar Colony, Kukatpally, Hyderabad

#3-5-5/2, Sumitra Nagar, Vivekananda Nagar Colony, Kukatpally, Hyderaba Ph : 040-23066223, 95156 26245 / 46 anannthalawcollege@gmail.com | www.anantha.edu.in



COURSE

: LLB-3YDC

VALID THROUGH: 2020-2023

ROLL No.

: 1732-20-831-107

STUDENT IDENTITY CARD

# M HEMA PRIYA DARSHINI

Principal







2

▲ tscpget.com/CPGET/CP



🔺 tscpget.com/CPGET/CPGET 🛛 🔇



111

2:47



6:55 PM | 0.0KBIs 🖄 🌀 M 🔸

| <b>A # Rank Co</b><br>tscpget.com