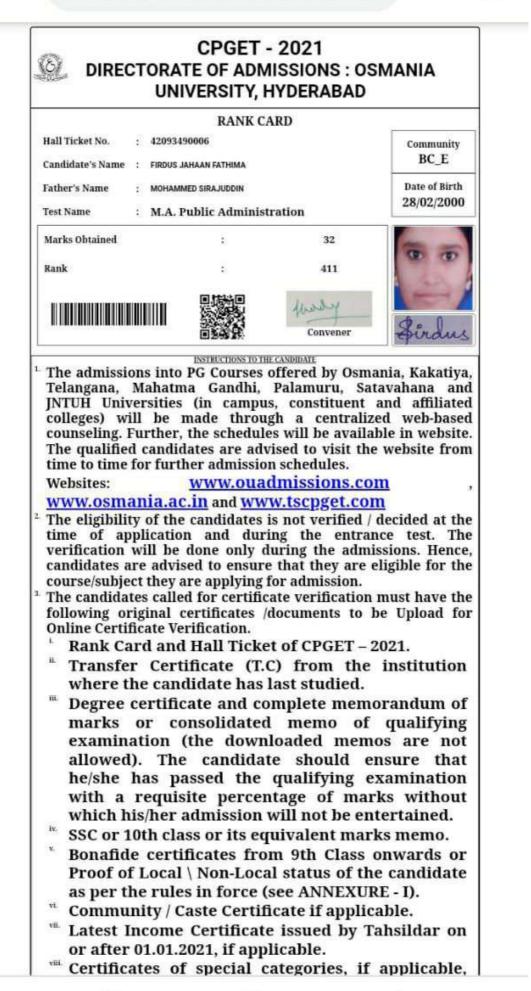

NT DEGREE COLLEGE FOR WOMEN (AUTONOMOUS) BEGUMPET, HYDERABAD. 5399 RECEIPT No. Date: 26 5212 Name D-SHE FALL Class B-SC (B FLOWedling B/M Roll No. 1040 (D 8012 Rs. Tuition fee per Year Rs. SDD -3. Special fee per Year Rs. (1208/-4. Others (TC/BC/Mig. C/I.C./L.C) Rs. 5. Examn, Fee Rs. 2532 &7395 Rs. 17 Ch. No. & Date 19/07/27 rincipal







# ANANNTHA LAW COLLEG #3-5-5/2, Sumitra Nagar, Vivekananda Nagar Colony, Kukatpally, Hyderabad

#3-5-5/2, Sumitra Nagar, Vivekananda Nagar Colony, Kukatpally, Hyderaba Ph : 040-23066223, 95156 26245 / 46 anannthalawcollege@gmail.com | www.anantha.edu.in



COURSE

: LLB-3YDC

VALID THROUGH: 2020-2023

ROLL No.

: 1732-20-831-107

STUDENT IDENTITY CARD

# M HEMA PRIYA DARSHINI

Principal







2

▲ tscpget.com/CPGET/CP



🔺 tscpget.com/CPGET/CPGET 🛛 🔇



111

2:47



6:55 PM | 0.0KBIs 🖄 🌀 M 🔸

| <b>A # Rank Co</b><br>tscpget.com