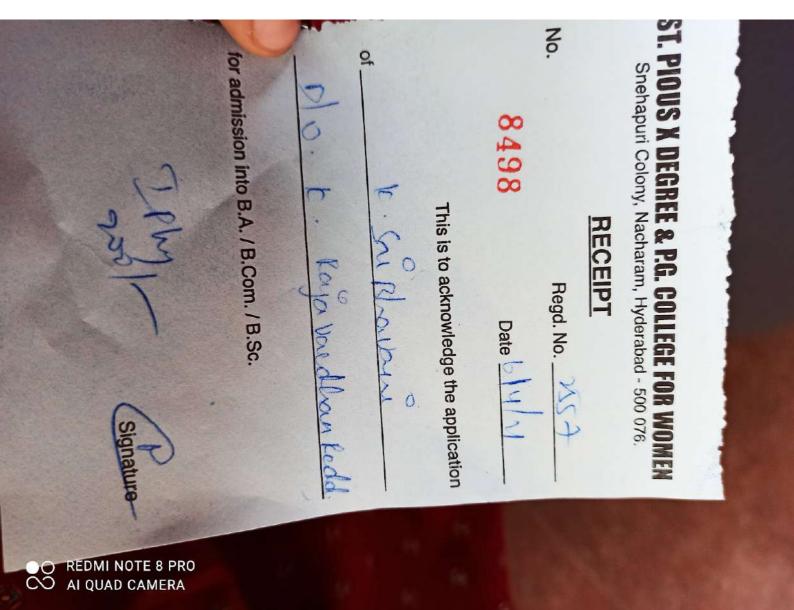

|                                       |
| Rupees in words : Three                                                     | ee Thing                 | Out                                   |
| CASH DD/ Cheque No.& Dat                                                    | te Name of Bank & Branch | Incharge                              |
| 935709                                                                      | SAD                      | W- 6000                               |
| 11/01/2021                                                                  |                          | Sig. of Receiver                      |
|                                                                             |                          |                                       |



200 Love

## CPGET - 2020 OSMANIA UNIVERSITY - HYDERABAD

Logout

|               | Acknow             | wledgement Card |                 |
|---------------|--------------------|-----------------|-----------------|
|               |                    | Phase - II      |                 |
| Acknowledge   | ment No: 11360     |                 |                 |
| Candidate De  | etails :           |                 |                 |
| HT.No         | : 37153210084      | Rank            | : 151           |
| Name          | : DONDA LAYA       | Gender          | : F             |
| Father's Name | : DONDA KRISHNAIAH | Date of Birth   | : 08-12-1998    |
| Category      | : BC-D             | Region          | : OU(Telangana) |
|               | : Lower            | SpecialCategory |