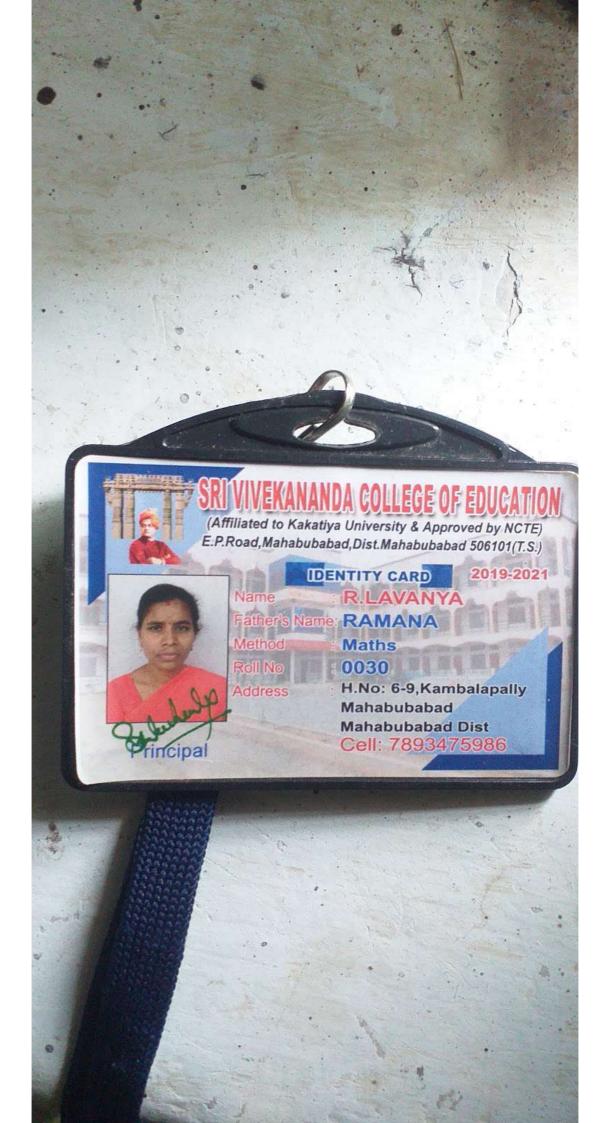

|
|                                                          | Examination                                                          | of this University, held  |
| MAY/JUN, 2019                                            | and t                                                                | that he/she was placed in |
| FIRST DIVISION                                           |                                                                      |                           |
| Hyderabad T.S.<br>Dated 07/09/2019<br>Bection - Incharge | OSMANIA<br>UNIVERSITY<br>ABAD-500 001-1                              | for Registrar             |



# Name R. M. Scheditha D/o.R. Mon Simba Grankoll No. Class M. Sc. Academic Year 2022 Class M. Sc. Academic Year 2022 Student Stopphyre Mcademic Year





# IDENTITY CARD Name : MEESA RAMYA D/O : M MAULAIH Course: MBA Enr.No : 094195010889 DOB : 11/08/1997

in the works



#### INSTRUCTIONS TO THE CANDIDATE

| ١., | The admissions into PG Courses offered by Osmania, Kakatiya, Telangana, Mahatma Gandhi, Palamuru, Satavahana and JNTUH Universities (in        |
|-----|------------------------------------------------------------------------------------------------------------------------------------------------|
|     | comput, constituent and affiliated colleges) will be made through a centralized web-based counseling. Further, the schedules will be available |
|     | in website. The gualified candidates are advised to visit the website from time to time for further admission schedules.                       |
|     |