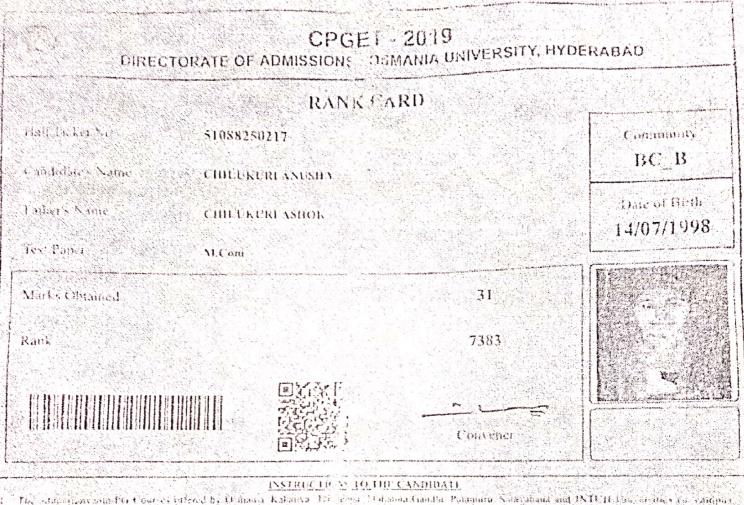

ange of Marks                                | Grade            | Grade Point                             |
|-----------------------------------------------|------------------|-----------------------------------------|
| 85 to 100<br>70 to 84<br>60 to 69<br>55 to 59 | O<br>A<br>B      | 8.5 - 10 00<br>7.0 - 8.49<br>0.0 - 6.99 |
| S0 to 54<br>40 to 49<br>Less than 40          | C<br>D<br>E<br>F | 5.5 - 5 49<br>5.0 - 5 49<br>4.0 - 4 99  |

1018

SGPA is computed only if the candidate passes in all the theory practical papers with a minimum of "E" grade. 2

if a candidate sections "F" grede in a theory practical paper, he she is considered to have failed in that paper. 3. "Not considered for computing SuPA However, the candidate has to secure a nonanam of "P" grade to qualify for the degree



The statistication to the existence by Orlinean Kalanya. For every 11 distantion that the Solid and and INTER these we design a statistic transmission of a final and a INTER the statistic transmission of the statisti

The standard contract of a second standard of the first of an and during the contract of the second standard at the providence of the second standard at the second standard of the second standard at the second standard of the second standard at t

'r Bank Chidanal Hall beker of Cl'ra T. 2719'e ne Transfer Cennican i TCH heni die malining where die condular faister salined

(c) The production of a phone of market of the control of the control of the control of the deviation of the control of the deviation of the control of the control of the control of the deviation of the c