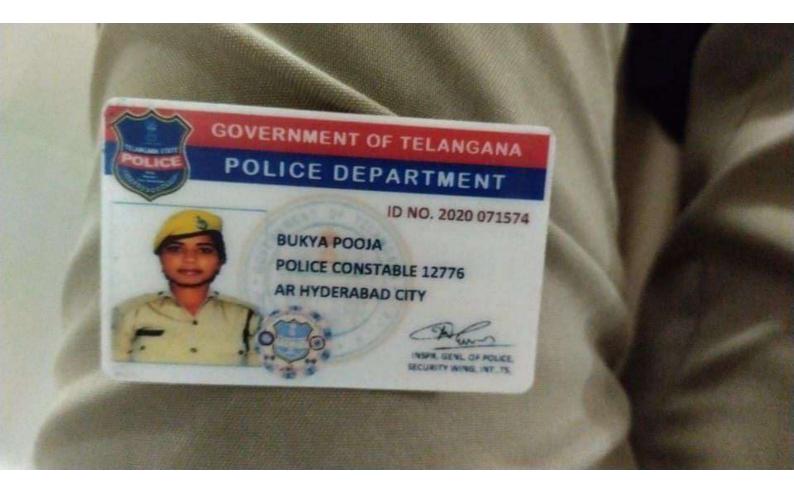

f the candidate cancels the provisionally allotted seat, the candidate will forfeit the Counselling Fee of Rs.700/-.
- 3. If the candidate cancels his/her admission after final phase of councelling, tuition fee will be refunded as per UGC guidelines.
- 4. My claim for Reimbursement of Tuition Fee (RTF) will be considered subject to verification and eligibility criteria prescribed by Government of Telangana from time to time in the event of the candidate found not eligible for fee reimbursement the candidate shall have to pay the total Tuition fee.
- 5. Candidates are eligible to participate in second phase of counselling for change of colleges or course.

Signature of Principal With office seabal

Signature of Candidate

University Course of Science Osmania University HYDERABAD-500 007









- F. Name : B.Prakash Kumar
- Course : M Sc Environmental Science
- Roll. No : 1007-20-519-004
- DOB : 14-04-2000

Principal

Mobile : 8978549818



•



|                        | KAK                     | ' - 2020 :: RANK<br>ATIYA UNIVERS<br>ARANGAL - 5060 | ITY                     | S MORE D                         |
|------------------------|-------------------------|-----------------------------------------------------|-------------------------|----------------------------------|
| Registration<br>Number | : 5210339594            |                                                     |                         | Hall Ticket Number<br>2016214248 |
|                        | : BUNDULLOLU<br>PREETHI | Norma                                               | cured after<br>lization |