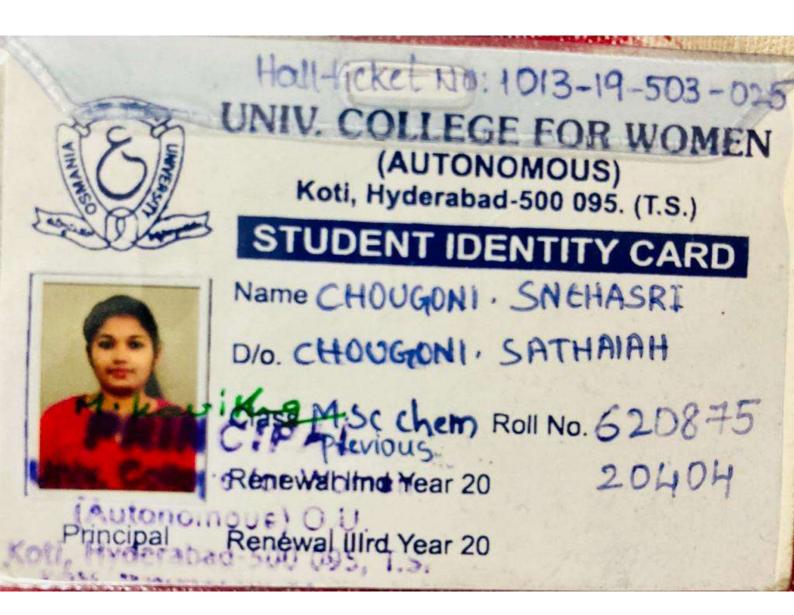

---------------------|----------------------------|--------------------------------------------------------|
| Name SADDI SIREESHA<br>Group MSCCHE<br>Year 1 Te                                  | rm : 1                     | Roll No : 713<br>Bill No : 113<br>Bill Dt.: 12-07-2018 |
| Fee Particulars                                                                   | Amount (Rs.)               |                                                        |
| STAFF MAINTAINANCE FEE<br>MISCELLANEOUS<br>MAINTAINANCE                           | r 2000.00<br>1 2000.00     |                                                        |
| INTAL AMOUNT                                                                      | : 7145.00                  |                                                        |





| Gerburger D                                                                                                 | upticate                                                                                                                                                                                                                                                                                            |
|-------------------------------------------------------------------------------------------------------------|-----------------------------------------------------------------------------------------------------------------------------------------------------------------------------------------------------------------------------------------------------------------------------------------