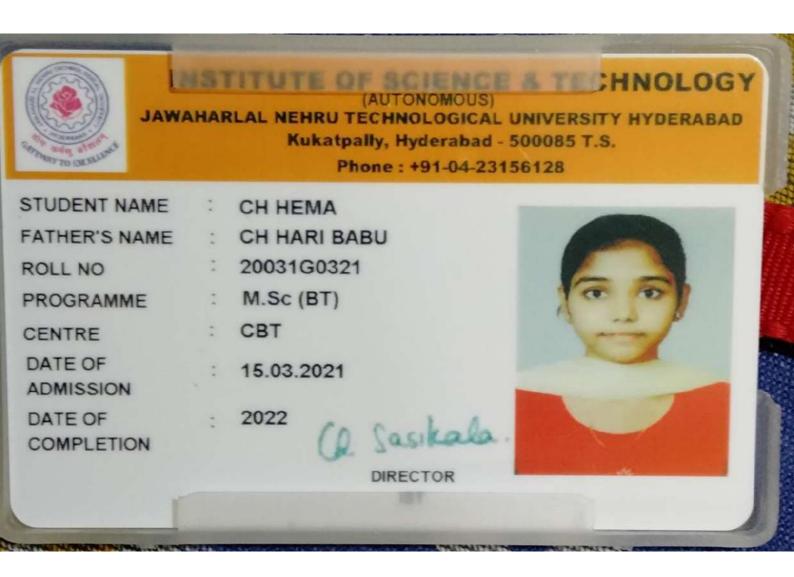

#### Joining Report (Phase II)

#### Acknowledgement No: 48478

Date :15-03-2021 11:59:46

| Candidate De    | tails :        |                 |                 |            |
|-----------------|----------------|-----------------|-----------------|------------|
| HT.No           | : 73180280171  | Rank            | : 222           | 66         |
| Name            | : CH HEMA      | Gender          | : F             | 12         |
| Father's Name   | : CH HARI BABU | Date of Birth   | : 22-12-1999    |            |
| Category        | : SC           | Region          | : OU(Telangana) | Sector Con |
| Parental Income | : Lower        | SpecialCategory | / :,,,          |            |

| Provisional Al   | lotment Details                                                 |              |                        |
|------------------|-----------------------------------------------------------------|--------------|------------------------|
| Alloted College  | Centre for Bio-Technology, IST, JNTUH, Kukatpally,<br>Hyderabad | Course       | : M.Sc. Bio-Technology |
| College Type     | : JNTUH Campus                                                  | Payment Type | : Self-Finance         |
| Alloted Category | : SF_SC_OU_GEN                                                  | Allotedin    | : Phase II             |

I hereby report to the college Centre for Bio-Technology, IST, JNTUH, Kukatpally, Hyderabad in M.Sc. Bio-Technology - [Self-Finance] allotted during the Phase II of counseling and submit my joining report herewith on \_\_\_\_\_(date).