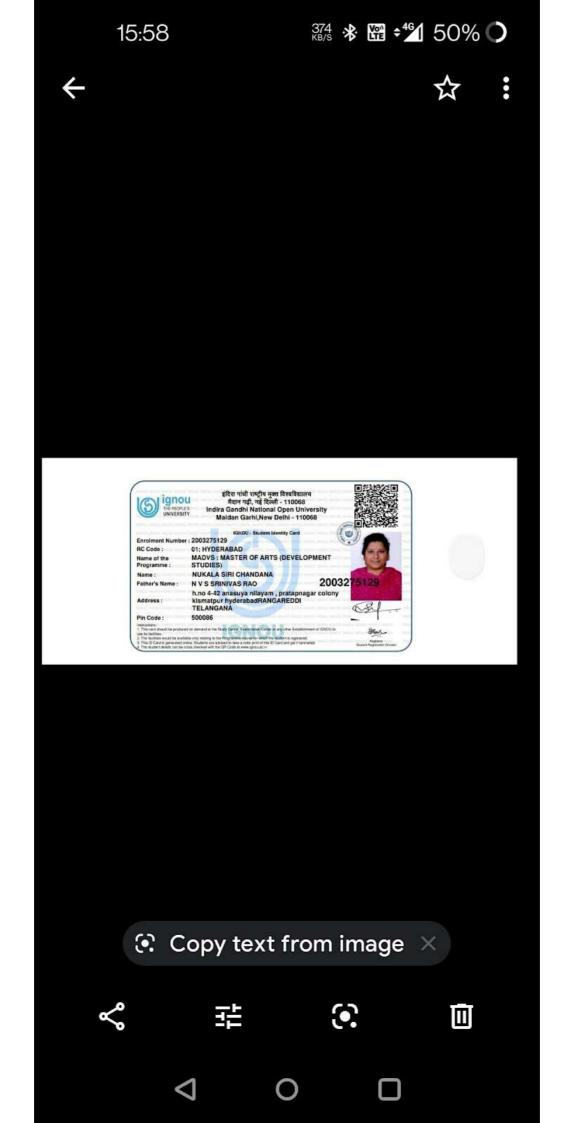

-----------------------|----------------------------|--------------------------------------------------------|
| Name SADDI SIREESHA<br>Group MSCCHE<br>Year 1 Te                                  | rm : 1                     | Roll No : 713<br>Bill No : 113<br>Bill Dt.: 12-07-2018 |
| Fee Particulars                                                                   | Amount (Rs.)               |                                                        |
| STAFF MAINTAINANCE FEE<br>MISCELLANEOUS<br>MAINTAINANCE                           | r 2000.00<br>1 2000.00     |                                                        |
| INTAL AMOUNT                                                                      | : 7145.00                  |                                                        |





| Gerburger D                                                                                                 | upticate                                                                                                                                                                                                                                                                                            |
|-------------------------------------------------------------------------------------------------------------|---------------------------------------------------------------------------------------------------------------------------------------------------------------------------------------------------------------------------------------------------------------------------------------