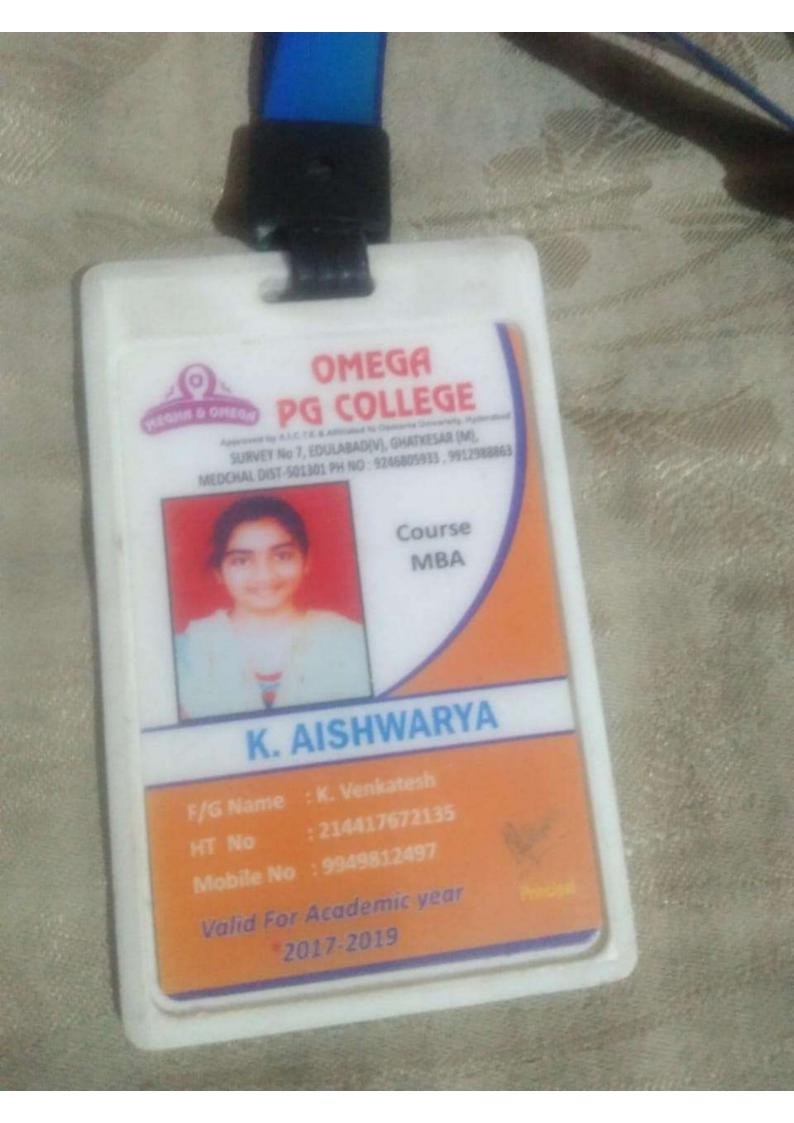

---------|----------|--|--|--|
|                                   | Class M. | Gassa M.Com, Roll No_840 |          |  |  |  |
| All the second                    |          | 25.09./996               |          |  |  |  |
| P 1 miled 2h                      |          |                          |          |  |  |  |
| Constant in                       | lous     | 2019/20                  | Margal - |  |  |  |
| mer ones card without to TAN DOLT | Final    | 21                       |          |  |  |  |
| It is not standerable.            | Rasen?   | P-AV                     |          |  |  |  |
|                                   |          |                          |          |  |  |  |
| Payment of Rs. 154-               |          |                          |          |  |  |  |







# NIZAM COLLEGE (AUTONOMOUS) STUDENT IDENTITY CARD



# MATTA VINEETHA M.Sc(ZOOLOGY) 1009-20-526-015

PRINCIPAL

2021-2022

# GOVT. DEGREE & PG COLLEGE FOR WOMEN (A) BEGUMPET, HYDERABAD - 16. Ph : 040 - 27766536



#: 8-2-293/45/1, Sri Venkateshwara Colony Road No. 14, Banjarahills. Ph : 9949054704

81-1108 2018-19 Roll No. .... Medium Group. Marks of Identification .A. Date of Issue Name D/0. .. Year nond throw parm Govt. Degree College for Women Class MAC MICROBIOLOGY MALLESH 108317518010 EN MAHESHWAR HUSSAINI ALAM, HYDERABAD - 500 002 Signature of the Principa GOV Pass S.No. REDMI NOTE 5 PRO MI DUAL CAMERA

### 5/13/2021



# Department of Backward Classes Welfare (E BC) Government of Telangana

|                     |                         | 19             |