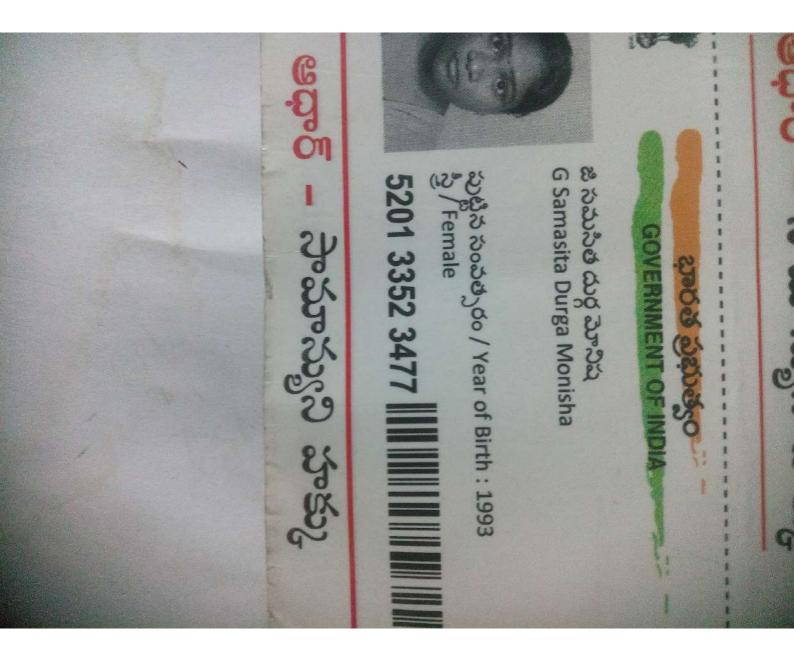

| 9700   |
| Rupees : Nine Thousand Seven Hundre<br>Mode : Cash |                         | Hundred Only      |        |
| Narration<br>Balance I                             | Due : 20000             | P                 |        |
| Pay the fee on time, to avoid the late fee.        |                         | (stpiouscollege)  |        |
| powered                                            | by www.volksoftech.com  | Printed on: 10/03 |        |

GOVERNMENT DEGREE COLLEGE FOR WOMEN (AUTONOMOUS) BEGUMPET, HYDERABAD. 5399 RECEIPT No. Date: 26 5212 Name D-SHE FALL Class B-SC (B FLOWedling B/M Roll No. 1040 (D 8012 Rs. Tuition fee per Year Rs. SDD -3. Special fee per Year Rs. (1208/-4. Others (TC/BC/Mig. C/I.C./L.C) Rs. 5. Examn, Fee Rs. 2532 &7395 Rs. 17 Ch. No. & Date 19/07/27 rincipal







# ANANNTHA LAW COLLEG #3-5-5/2, Sumitra Nagar, Vivekananda Nagar Colony, Kukatpally, Hyderabad

#3-5-5/2, Sumitra Nagar, Vivekananda Nagar Colony, Kukatpally, Hyderaba Ph : 040-23066223, 95156 26245 / 46 anannthalawcollege@gmail.com | www.anantha.edu.in



COURSE

: LLB-3YDC

VALID THROUGH: 2020-2023

ROLL No.

: 1732-20-831-107

STUDENT IDENTITY CARD

# M HEMA PRIYA DARSHINI

Principal







2

▲ tscpget.com/CPGET/CP



🔺 tscpget.com/CPGET/CPGET 🛛 🔇



111

2:47



6:55 PM | 0.0KBIs 🖄 🌀 M 🔸

| <b>A # Rank Co</b><br>tscpget.com