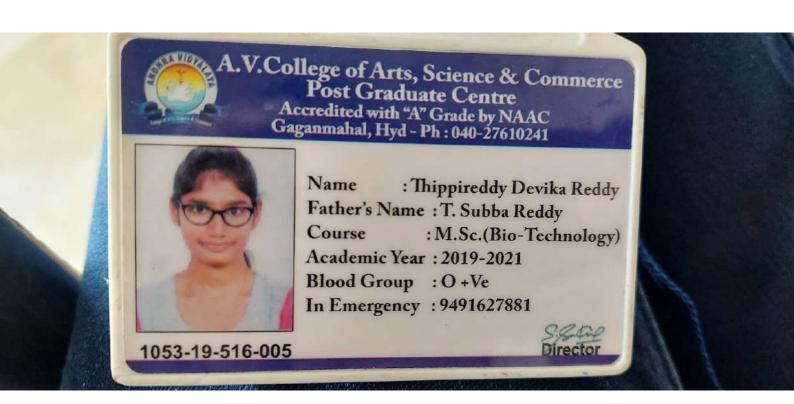

date will forfeit the Counselling Fee DUE 3299021 dl. 16/02/21 RN. 500/-

2/21

Ally 1612

sd /-CONVENER **CPGET - 2020** 

PRINCIPAL University College of Science, Saifabad, O.U., Hyderabad, 500 004 © 2020 | CPGET - 2020



Special Category

Gender

Date of Birth

dentification Marks

Local Area

lesult

#### TS ICET - 2020 :: RANK CARD KAKATIYA UNIVERSITY WARANGAL - 506009



#### Registration Number : 5210273053

 Candidate's Name
 : SAROLLA DEEPIKA

 Father's Name
 : SAROLLA YADAGIRI

 Mother's Name
 : SAROLLA SAVITHRI

 Category
 : BC\_B

; NA

: FEMALE

: 17/06/1998

: OTHERS

: QUALIFIED

: 1. A SCAR BELOW THE CHIN 2. A MOLE ON THE LEFT EYE

Marks Secured after NormalizationSection-A21.18672Section -B21.39309Section -C17.76932TotalRank60.3491325667





S. Deepka

KMARS Convener





| X A :: Rank (                                                                                                                                                                                                                                                                                                                                                                                                                                                                    | Card ::