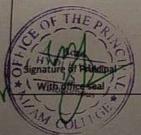

Signature of Principal With office seal Signature of Candidate

|                                            |    |                                                | D20 :: RANK<br>YA UNIVERS<br>NGAL - 5060 | ITY                    | Bart of MONEY OF              |
|--------------------------------------------|----|------------------------------------------------|------------------------------------------|------------------------|-------------------------------|
| Registration<br>Number<br>Candidate's Name |    | 5210280686<br>VASAMSETTY DIVYA                 |                                          |                        | Hall Ticket Number 2026236110 |
|                                            | 4  | MAHESHWARI                                     |                                          | ured after<br>lization |                               |
| Father's Name                              |    | VASAMSETTY DURGA<br>PRASAD                     | Section-A                                | 28.90095               | 1 and                         |
| Mother's Name                              |    | VASAMSETTY LAXMI                               | Section -B                               | 13.96846               | 1 - Z                         |
| Category                                   | 1  | BC_B                                           | Section -C                               | 11.93746               | AND THE                       |
| Special Category                           | i. | NA                                             | Total                                    | Rank                   |                               |
| Gender                                     | 3  | FEMALE                                         | 54.80687                                 | 34267                  |                               |
| Date of Birth                              | 3  | 30/04/2000                                     |                                          |                        | 4. Birgs Mahasharati          |
| Local Area                                 | 3  | ou                                             |                                          |                        | 1                             |
| Identification<br>Marks                    |    | 1. A MOLE ON THE LEFT<br>2. A MOLE ON THE RIGH |                                          |                        |                               |
| Result                                     | :  | QUALIFIED                                      |                                          |                        |                               |
|                                            |    |                                                |                                          |                        | KAMARA                        |
|                                            |    |                                                |                                          |                        | Convener                      |