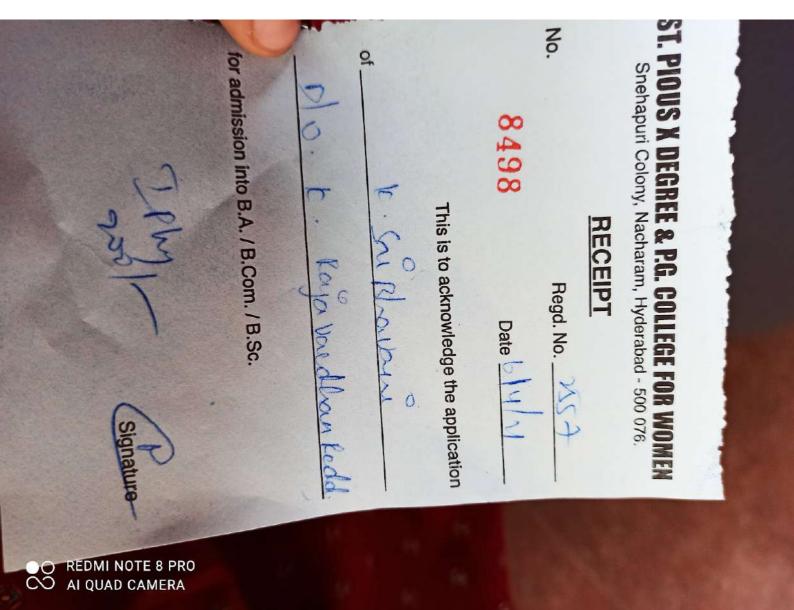

|                                                                                                                                                                                                                                                          | nes.                                                                                                                                                                                           |                                                                                                                                        | CONVENER                                                                                                                |



| 4:10 | PM | 9 |
|------|----|---|
|------|----|---|







Print



| Met. Nit. 19108     Month & Year: JANUARY, 2019       Name: DATTU SHASHITHA<br>Perengish Name: BATTU SHANKAR<br>BATTURAJESHWARI     Date: 15206/2019       Roll No: 108517505021     Roll No: 108517505021