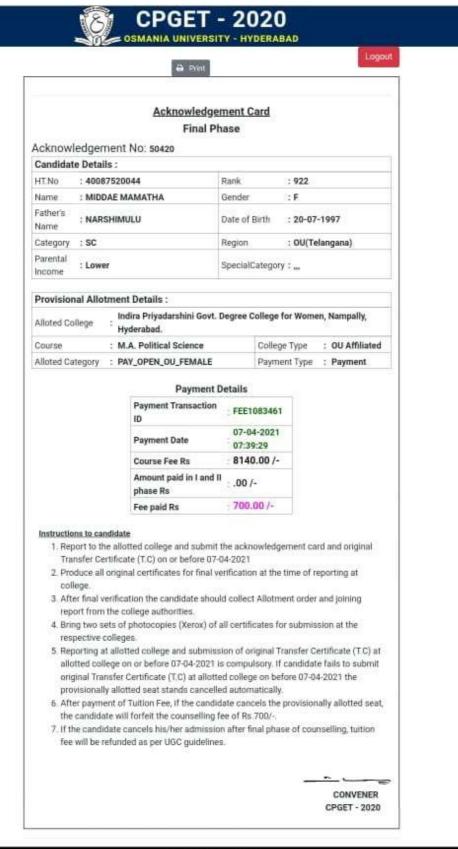

#### OSMANIA UNIVERSITY - HYDERABAD

| Candidate Detai                                                                                                                                                                                                                                                                                                                                                                                                                                                                                                                                                                                                                                                                                     | ls :                                             | U.L. WAU        | A REAL PROPERTY OF THE OWNER OF T | and the second |
|-----------------------------------------------------------------------------------------------------------------------------------------------------------------------------------------------------------------------------------------------------------------------------------------------------------------------------------------------------------------------------------------------------------------------------------------------------------------------------------------------------------------------------------------------------------------------------------------------------------------------------------------------------------------------------------------------------|--------------------------------------------------|-----------------|-----------------------------------------------------------------------------------------------------------------|----------------|
| HT,No                                                                                                                                                                                                                                                                                                                                                                                                                                                                                                                                                                                                                                                                                               | : 68005650053                                    |                 | 11.11                                                                                                           | Logout         |
| Name                                                                                                                                                                                                                                                                                                                                                                                                                                                                                                                                                                                                                                                                                                | : NUZHATH BEGUM                                  | Rank            | : 154                                                                                                           |                |
| Father's Name                                                                                                                                                                                                                                                                                                                                                                                                                                                                                                                                                                                                                                                                                       | : MOHAMMED KHWAJA MOINUDDIN                      | Gender          | : F                                                                                                             |                |
| Category                                                                                                                                                                                                                                                                                                                                                                                                                                                                                                                                                                                                                                                                                            | : BC-E                                           | Date of Birth   | : 11-08-2000                                                                                                    |                |
| Parental Income                                                                                                                                                                                                                                                                                                                                                                                                                                                                                                                                                                                                                                                                                     | : Lower                                          | Region          | : OU(Telangana)                                                                                                 |                |
|                                                                                                                                                                                                                                                                                                                                                                                                                                                                                                                                                                                                                                                                                                     |                                                  | SpecialCategory |                                                                                                                 |                |
| Provisional Alloti                                                                                                                                                                                                                                                                                                                                                                                                                                                                                                                                                                                                                                                                                  | nent Details :                                   |                 |                                                                                                                 |                |
| Alloted College                                                                                                                                                                                                                                                                                                                                                                                                                                                                                                                                                                                                                                                                                     | : University College for Women (OU), Koti, Hyder |                 |                                                                                                                 |                |
| Course                                                                                                                                                                                                                                                                                                                                                                                                                                                                                                                                                                                                                                                                                              | M.Sc. Mathematics with Computer Science          | abad.           |                                                                                                                 |                |
| Alloted Category                                                                                                                                                                                                                                                                                                                                                                                                                                                                                                                                                                                                                                                                                    | : SF_BCE_OU_FEMALE                               |                 | College Type : OU C                                                                                             | onstituent     |
| and the second se | CONTENTALE                                       |                 | Development                                                                                                     | inance         |

Candidates are informed that the amount shown against the entry total fee payable / refundable is subject to verification of the actual fee paid through online payment in the 1st phase of allotment. The students belonging to SC/ST/BC/EBC/PH categories will be considered for Reimbursement of Tuition Fee (RTF) which is subject to verification and eligibility criteria prescribed by Government of Telangana from time to time. In the event of non eligibility for fee reimbursement, the candidate shall have to pay the total fee. Instructions to Candidates:

- 1. Self Reporting System: Click on Self Reporting Check box before the Payment. This activity is mandatory so as to confirm your admission
- 2 Payment through online (Net Banking / Credit Card / Debit Card): Click on Pay Now Button you will be directed to payment Gateway. Make the payment accordingly duly entering the details as per the payment mode selected and after the successfull payment. download the