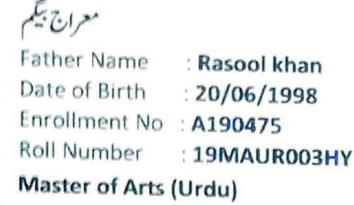

# PROF. G.RAM REDDY CENTRE FOR DISTANCE EDUCATION Osmania University, Hyderabad- 500007 (TS)

**IDENTITY CARD** Name : ONTARPAL POOJITHA D/O **:O KRISHNA KUMAR** Course: MASS-ECONOMICS Enr.No:094219010044

DOB : 30/11/1998

1214

7