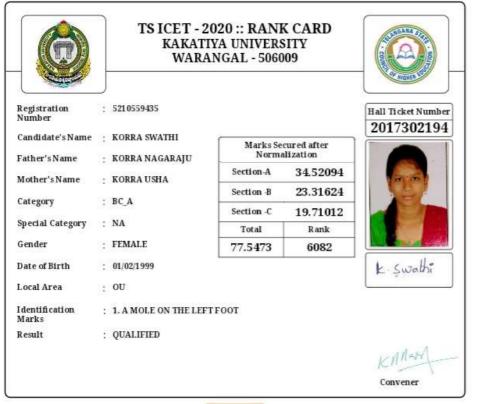

Signature of Principal With office seal Signature of Candidate

|                                            |    |                                                | D20 :: RANK<br>YA UNIVERS<br>NGAL - 5060 | ITY                    | Bart of MONEY OF              |
|--------------------------------------------|----|------------------------------------------------|------------------------------------------|------------------------|-------------------------------|
| Registration<br>Number<br>Candidate's Name |    | 5210280686<br>VASAMSETTY DIVYA                 |                                          |                        | Hall Ticket Number 2026236110 |
|                                            | 4  | MAHESHWARI                                     |                                          | ured after<br>lization |                               |
| Father's Name                              |    | VASAMSETTY DURGA<br>PRASAD                     | Section-A                                | 28.90095               | 1 and                         |
| Mother's Name                              |    | VASAMSETTY LAXMI                               | Section -B                               | 13.96846               | 1 - Z                         |
| Category                                   | 1  | BC_B                                           | Section -C                               | 11.93746               | AND THE                       |
| Special Category                           | i. | NA                                             | Total                                    | Rank                   |                               |
| Gender                                     | 3  | FEMALE                                         | 54.80687                                 | 34267                  |                               |
| Date of Birth                              | 3  | 30/04/2000                                     |                                          |                        | 4. Birgs Mahasharati          |
| Local Area                                 | 3  | ou                                             |                                          |                        | 1                             |
| Identification<br>Marks                    |    | 1. A MOLE ON THE LEFT<br>2. A MOLE ON THE RIGH |                                          |                        |                               |
| Result                                     | :  | QUALIFIED                                      |                                          |                        |                               |
|                                            |    |                                                |                                          |                        | KAMARA                        |
|                                            |    |                                                |                                          |                        | Convener                      |