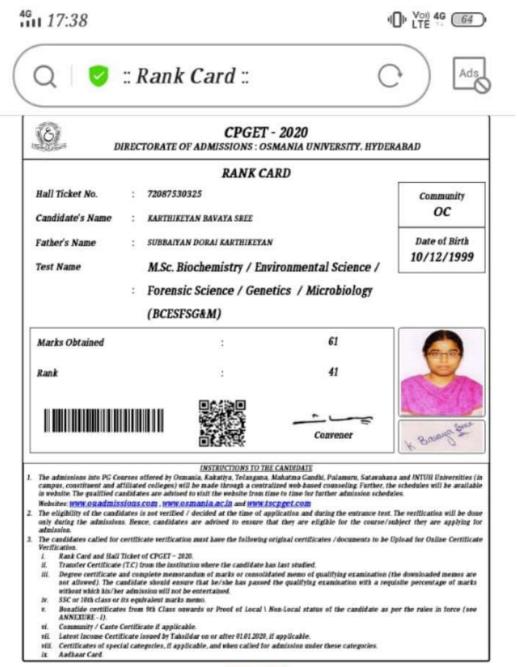

# CPGET - 2020

# SMANIA UNIVERSITY - HYDERABAD

#### Joining Report (Phase II)

#### Acknowledgement No: 48478

Date :15-03-2021 11:59:46

| Candidate De    | tails :        |                 |                 |            |
|-----------------|----------------|-----------------|-----------------|------------|
| HT.No           | : 73180280171  | Rank            | : 222           | 66         |
| Name            | : CH HEMA      | Gender          | : F             | 12         |
| Father's Name   | : CH HARI BABU | Date of Birth   | : 22-12-1999    |            |
| Category        | : SC           | Region          | : OU(Telangana) | Sector Con |
| Parental Income | : Lower        | SpecialCategory | / :,,,          |            |

| Provisional Al   | lotment Details                                                 |              |                        |
|------------------|-----------------------------------------------------------------|--------------|------------------------|
| Alloted College  | Centre for Bio-Technology, IST, JNTUH, Kukatpally,<br>Hyderabad | Course       | : M.Sc. Bio-Technology |
| College Type     | : JNTUH Campus                                                  | Payment Type | : Self-Finance         |
| Alloted Category | : SF_SC_OU_GEN                                                  | Allotedin    | : Phase II             |

I hereby report to the college Centre for Bio-Technology, IST, JNTUH, Kukatpally, Hyderabad in M.Sc. Bio-Technology - [Self-Finance] allotted during the Phase II of counseling and submit my joining report herewith on \_\_\_\_\_(date).

#### I am aware of the following :

- 1. In case the candidate wishes to cancel their admission, they are required to approach the Principal of the college concerned only with a request letter.
- 2. After payment of Tuition Fee, if the candidate cancels the provisionally allotted seat, the candidate will forfeit the Counselling Fee of Rs.700/-.
- 3. If the candidate cancels his/her admission after final phase of councelling, tuition fee will be refunded as per UGC guidelines.
- 4. My claim for Reimbursement of Tuition Fee (RTF) will be considered subject to verification and eligibility criteria prescribed by Government of Telangana from time to time in the event of the candidate found not eligible for fee reimbursement the candidate shall have to pay the total Tuition fee.

Signature of Principal With office seal Signature of Candidate

|                                            |    |                                                | D20 :: RANK<br>YA UNIVERS<br>NGAL - 5060 | ITY                    | Bart of MONEY OF              |
|--------------------------------------------|----|------------------------------------------------|------------------------------------------|------------------------|-------------------------------|
| Registration<br>Number<br>Candidate's Name |    | 5210280686<br>VASAMSETTY DIVYA                 |                                          |                        | Hall Ticket Number 2026236110 |
|                                            | 4  | MAHESHWARI                                     |                                          | ured after<br>lization |                               |
| Father's Name                              |    | VASAMSETTY DURGA<br>PRASAD                     | Section-A                                | 28.90095               | 1 and                         |
| Mother's Name                              |    | VASAMSETTY LAXMI                               | Section -B                               | 13.96846               | 1 - Z                         |
| Category                                   | 1  | BC_B                                           | Section -C                               | 11.93746               | AND THE                       |
| Special Category                           | i. | NA                                             | Total                                    | Rank                   |                               |
| Gender                                     | 3  | FEMALE                                         | 54.80687                                 | 34267                  |                               |
| Date of Birth                              | 3  | 30/04/2000                                     |                                          |                        | 4. Birgs Mahasharati          |
| Local Area                                 | 3  | ou                                             |                                          |                        | 1                             |
| Identification<br>Marks                    |    | 1. A MOLE ON THE LEFT<br>2. A MOLE ON THE RIGH |                                          |                        |                               |
| Result                                     | :  | QUALIFIED                                      |                                          |                        |                               |
|                                            |    |                                                |                                          |                        | KAMARA                        |
|                                            |    |                                                |                                          |                        | Convener                      |