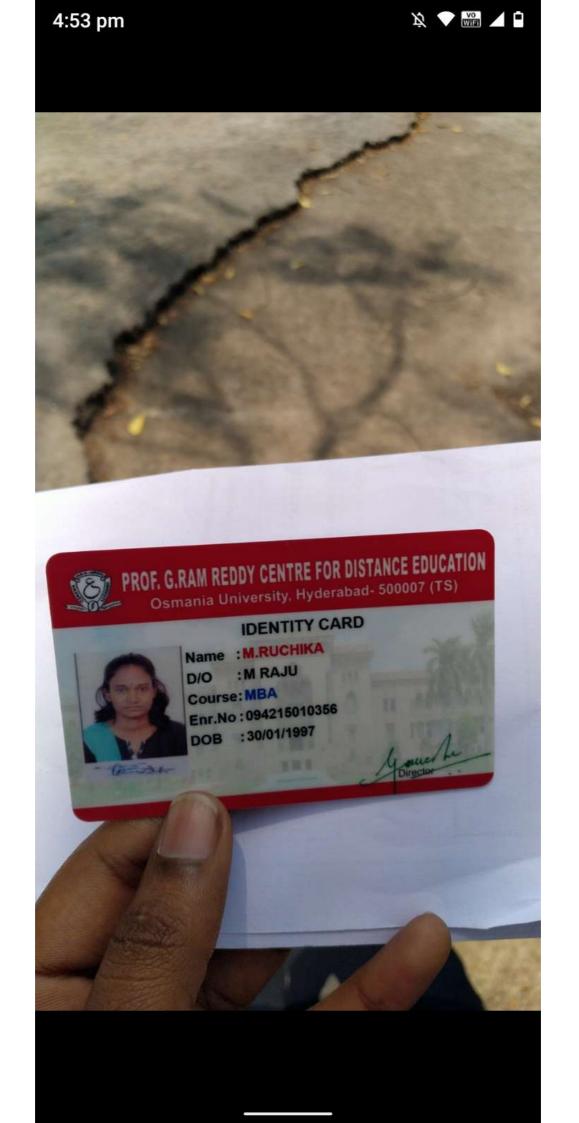

# PROF. G.RAM REDDY CENTRE FOR DISTANCE EDUCATION Osmania University, Hyderabad- 500007 (TS)

**IDENTITY CARD** Name : ONTARPAL POOJITHA D/O **:O KRISHNA KUMAR** Course: MASS-ECONOMICS Enr.No:094219010044

DOB : 30/11/1998

1214

7