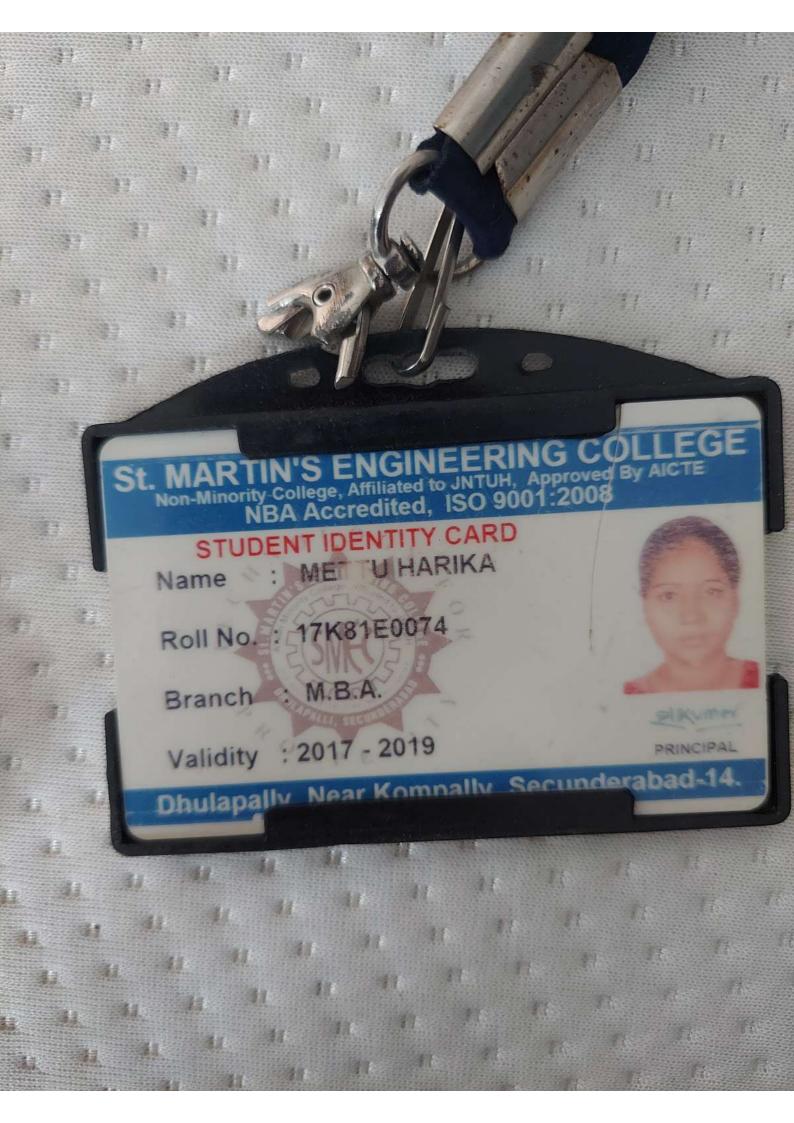

# UNIVERSITY COLLEGE OF SCIENCE SAIFABAD OSMANIA UNIVERSITY STUDENT IDENTITY CARD

# Koula Kalyani

M.Sc-Botany - (2018-2020) H.T. No. : 1011-18-502-108 (Valid for 1st, 2nd Year)

1000000

PRINCIPAI

11

(i) tscpget.com/CPGET/C

(Approved by AICTE, Permanently Affiliated to JNTUH, Hyderabad and NBA Accredited) Kandlakoya (V), Medchal Road, Hyderabad-501 401