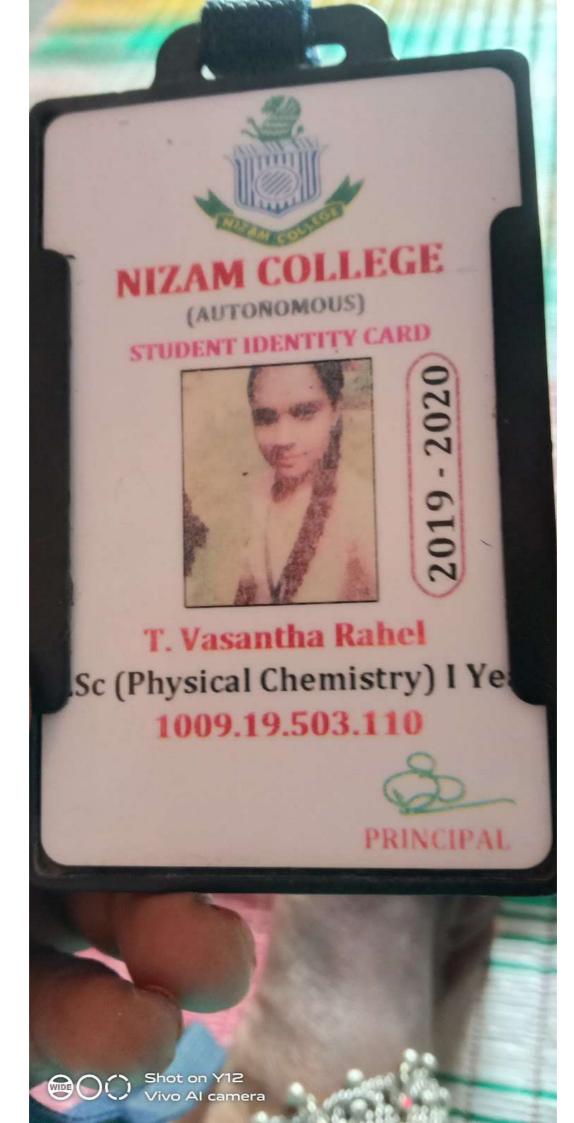

# UNIVERSITY COLLEGE OF SCIENCE SAIFABAD OSMANIA UNIVERSITY STUDENT IDENTITY CARD

# Koula Kalyani

M.Sc-Botany - (2018-2020) H.T. No. : 1011-18-502-108 (Valid for 1st, 2nd Year)

1000000

PRINCIPAI

11

(i) tscpget.com/CPGET/C

(Approved by AICTE, Permanently Affiliated to JNTUH, Hyderabad and NBA Accredited) Kandlakoya (V), Medchal Road, Hyderabad-501 401