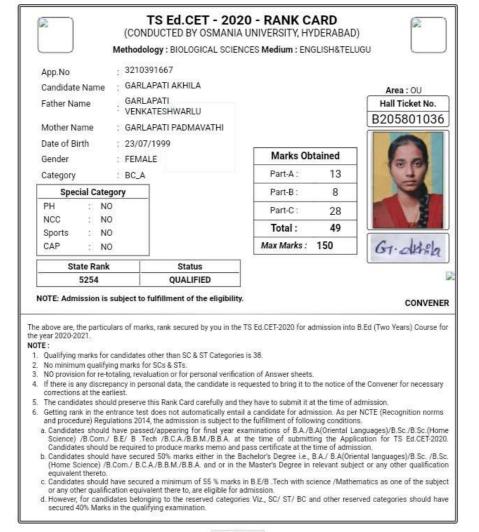

Signature of Principal With office seal Signature of Candidate

|                                            |    |                                                | D20 :: RANK<br>YA UNIVERS<br>NGAL - 5060 | ITY                    | Bart of MONEY OF              |
|--------------------------------------------|----|------------------------------------------------|------------------------------------------|------------------------|-------------------------------|
| Registration<br>Number<br>Candidate's Name |    | 5210280686<br>VASAMSETTY DIVYA                 |                                          |                        | Hall Ticket Number 2026236110 |
|                                            | 4  | MAHESHWARI                                     |                                          | ured after<br>lization |                               |
| Father's Name                              |    | VASAMSETTY DURGA<br>PRASAD                     | Section-A                                | 28.90095               | 1 and                         |
| Mother's Name                              |    | VASAMSETTY LAXMI                               | Section -B                               | 13.96846               | 1 - Z                         |
| Category                                   | 1  | BC_B                                           | Section -C                               | 11.93746               | AND THE                       |
| Special Category                           | i. | NA                                             | Total                                    | Rank                   |                               |
| Gender                                     | 3  | FEMALE                                         | 54.80687                                 | 34267                  |                               |
| Date of Birth                              | 3  | 30/04/2000                                     |                                          |                        | 4. Birgs Mahasharati          |
| Local Area                                 | 3  | ou                                             |                                          |                        | 1                             |
| Identification<br>Marks                    |    | 1. A MOLE ON THE LEFT<br>2. A MOLE ON THE RIGH |                                          |                        |                               |
| Result                                     | :  | QUALIFIED                                      |                                          |                        |                               |
|                                            |    |                                                |                                          |                        | KAMARA                        |
|                                            |    |                                                |                                          |                        | Convener                      |