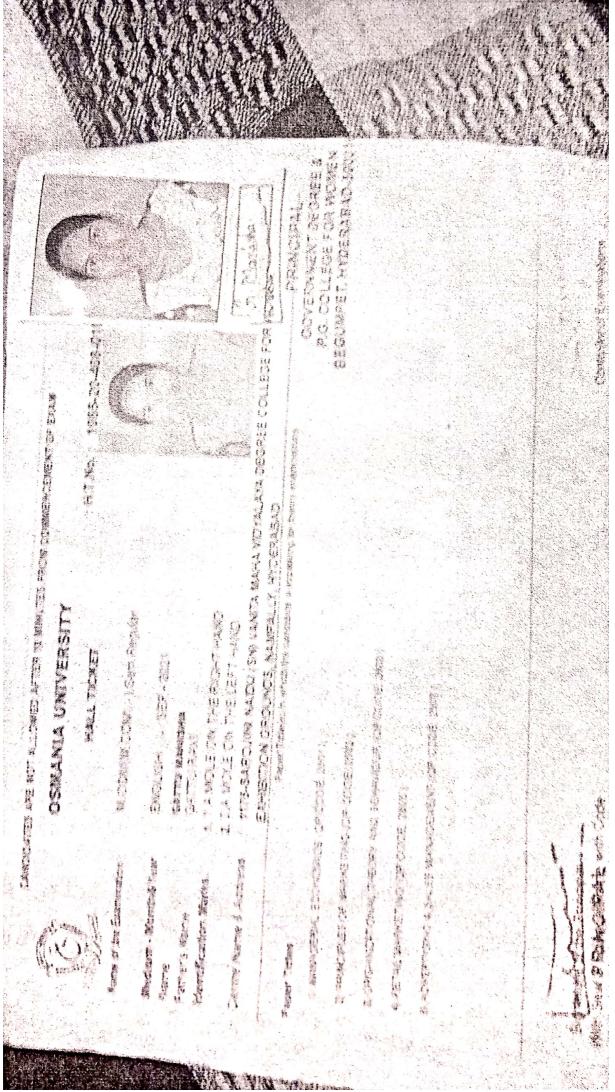

# UNIVERSITY COLLEGE OF SCIENCE SAIFABAD OSMANIA UNIVERSITY STUDENT IDENTITY CARD

# Koula Kalyani

M.Sc-Botany - (2018-2020) H.T. No. : 1011-18-502-108 (Valid for 1st, 2nd Year)

1000000

PRINCIPAI

11

(i) tscpget.com/CPGET/C

(Approved by AICTE, Permanently Affiliated to JNTUH, Hyderabad and NBA Accredited) Kandlakoya (V), Medchal Road, Hyderabad-501 401