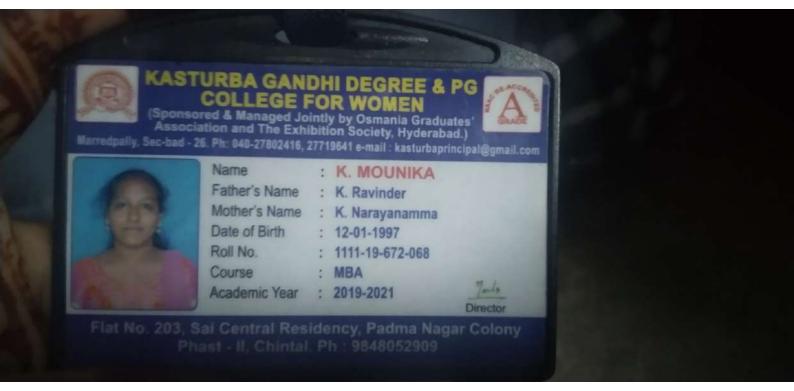

|             |              |       |
|-------------|-------------|--------------|-------|
| Renewals :  | 1262        |              | 60.   |
| Roll No     | 120320      | 518001       | -     |
| P.G. TY     | Law Subject | Microbi      | ology |
|             | windhar     |              |       |
| NameK.      | Manas       | 59           |       |
| Admision No | 3053        | wer, nyo-36. |       |

| Year    | Period    | Principal                     |       |
|---------|-----------|-------------------------------|-------|
| I Year  | 2020-202  | Vil                           |       |
| II Year |           |                               |       |
| K.Ma    | es 1/20   | NCIPAL                        | alles |
| Student | Malakoet. | Signature of the<br>Principal | 36    |





#### Dr. B. R. AMBEDKAR OPEN UNIVERSITY

STUDENT SERVICES BRANCH

Student's Admission – cum – Identity Card

|