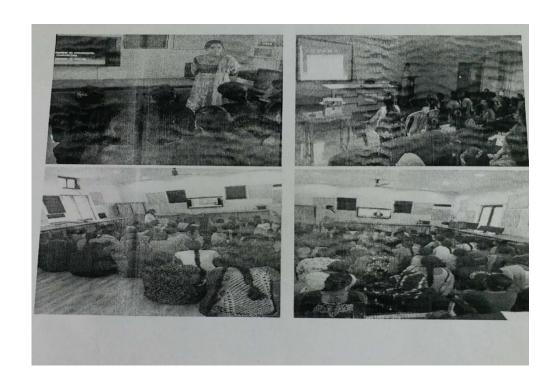

## Government Degree College for Women, Begumpet, Hyderabad Extension Lecture on Personality Development and Communication Skills

The Department of English Conducted an Extension Lecture on Personality Development and Communication Skills 20.09.2018. Resource Person, Smt. Suvidha from MAFO & MAKRO Foundation was invited to motivate the students. The program helped the students to be autonomous learners and also to enhance their language learning skills with modern education technology. The lecture also motivated the students to learn more and have increased self-confidence and self-esteem