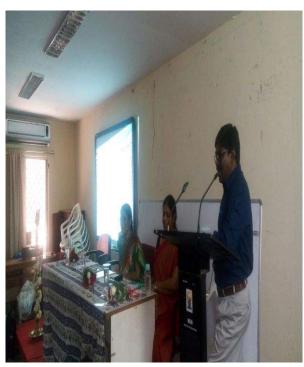

### 23rd March 2018:

As Per the instructions of CCE, TSKC Two(2) day Training Program was conducted to the students of 1<sup>st</sup> and 2<sup>nd</sup> year (Separately) of our college in the college campus. The training was given to the students on the topics Viz. E-Mail Id Creation, Presentation Skills, Reading Skills, Preparation Of CV and Interview Skills. The Inaugural Session was started with Lightening of lamp by our College Principal Dr.P.Rajini followed by Prayer Song. TSKC Coordinator Ms. J. Sridevi briefed about the program. Dr. N. Siddoji Rao , the chief guest trained the students on the above said five Components and guided the girl students on how to Plan & work to achieve their desired goals. Both the TSKC Mentors Wajeed Abdul Mohd and Vannala Cahrishma actively participated in the program. The program ended with Vote of Thanks by V. Charishma.