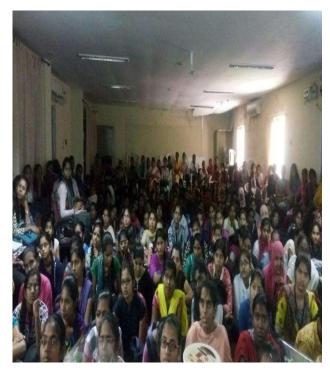

### 23rd March 2018:

As Per the instructions of CCE, TSKC Two(2) day Training Program was conducted to the students of 1<sup>st</sup> and 2<sup>nd</sup> year (Separately) of our college in the college campus. The training was given to the students on the topics Viz. E-Mail Id Creation, Presentation Skills, Reading Skills, Preparation Of CV and Interview Skills. The Inaugural Session was started with Lightening of lamp by our College Principal Dr.P.Rajini followed by Prayer Song. TSKC Coordinator Ms. J. Sridevi briefed about the program. Dr. N. Siddoji Rao , the chief guest trained the students on the above said five Components and guided the girl students on how to Plan & work to achieve their desired goals. Both the TSKC Mentors Wajeed Abdul Mohd and Vannala Cahrishma actively participated in the program. The program ended with Vote of Thanks by V. Charishma.