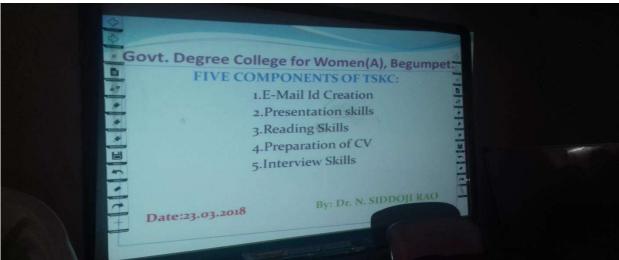

# 5.1.3. 2017-18 Programme Name:

E-Mail Id Creation, Presentation Skills, Reading Skills, Preparation Of CV and Interview Skills-Two(2) day Training Program by Placement Cell (TSKC), GDCW, Begumpet on 23.03.2018 & 24.03.2018

### 23rd March 2018:

As Per the instructions of CCE, TSKC Two(2) day Training Program was conducted to the students of 1<sup>st</sup> and 2<sup>nd</sup> year (Separately) of our college in the college campus. The training was given to the students on the topics Viz. E-Mail Id Creation, Presentation Skills, Reading Skills, Preparation Of CV and Interview Skills. The Inaugural Session was started with Lightening of lamp by our College Principal Dr.P.Rajini followed by Prayer Song. TSKC Coordinator Ms. J. Sridevi briefed about the program. Dr. N. Siddoji Rao , the chief guest trained the students on the above said five Components and guided the girl students on how to Plan & work to achieve their desired goals. Both the TSKC Mentors Wajeed Abdul Mohd and Vannala Cahrishma actively participated in the program. The program ended with Vote of Thanks by V. Charishma.