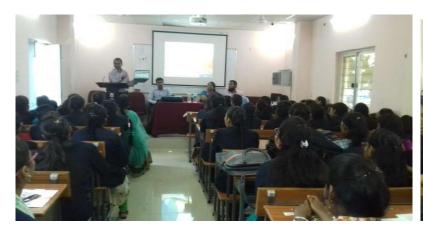

# Company Name: RISE SHARP TECHNICAL PVT LTD Date: 05-10-2018

Topic: Introduction to online Resume portal, online Database Storage

No. of Students attended: 200

**Objective: To create Awareness in making online resumes** 

Resource person: Mr.Murthy Prabhakar