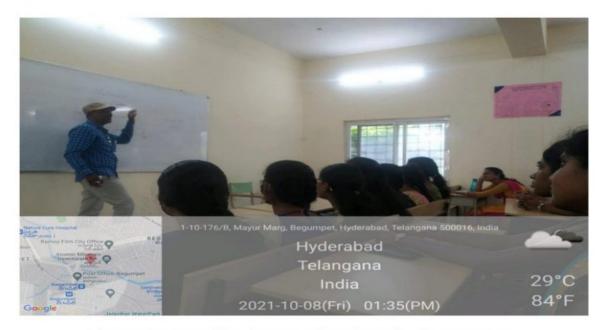

#### INTRODUCTION:

The resource person efficiently delivered his presentation and the participants were excited to know about the varied opportunities they have after completion of B.Sc. in pursuing higher education at reputed universities in various courses. The students got awareness on multiple career prospects they have after completion of their under graduation in B.Sc. At the end of the session, the students asked queries and got cleared them by the resource person. Further, the presentation succeeded in motivating and boosting their confidence to achieve their goals in higher education and career.

The students and faculty attending the induction program

OUTCOMES: The students got orientation for successful completion of B.Sc. program, awareness on higher studies and career prospects after completion of B.Sc.