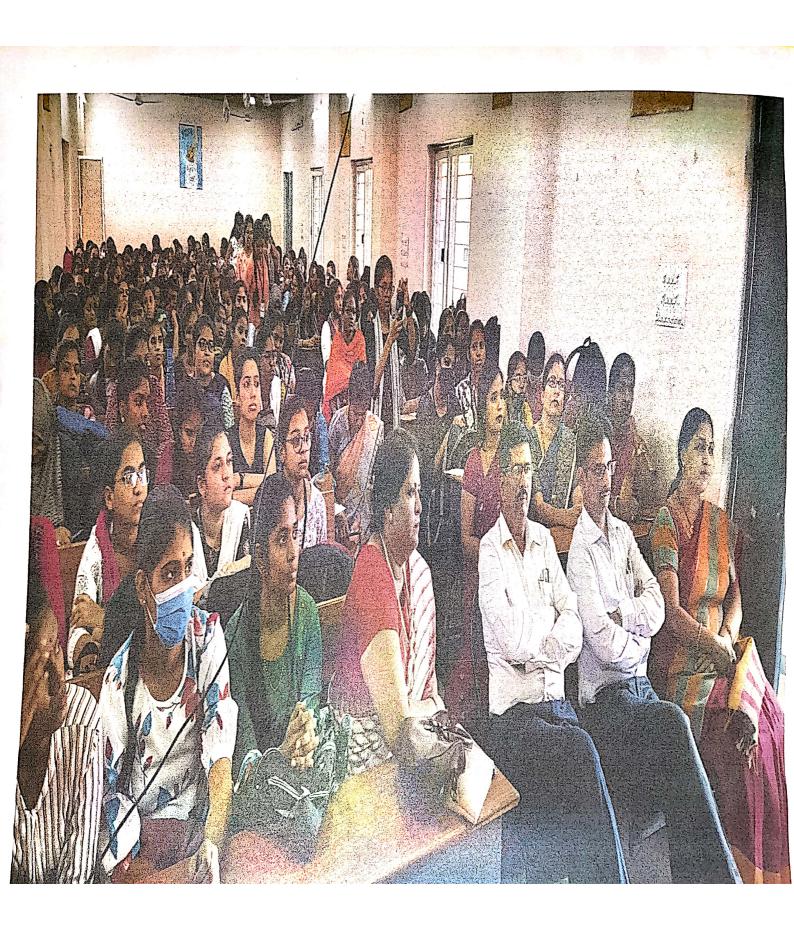

## Induction Training Programme 2021- 22 Department of Life Sciences

The college committee for Induction programme invited experts from other institution to interact with the new entrants and brief the learners with their expertise in various fields and given the warm welcome to the students

This Induction Training Programme was conducted by Life Science faculty for all life Science First year Students on 25-09-2021

The programme emphasized the importance of core values i.e. dedication, discipline, code of conduct. It emphasized the importance of transcending the knowledge of Science and technology into application for the betterment of the society. The students were appealed to utilize maximum resources at the most of their capacity for academic enhancement.