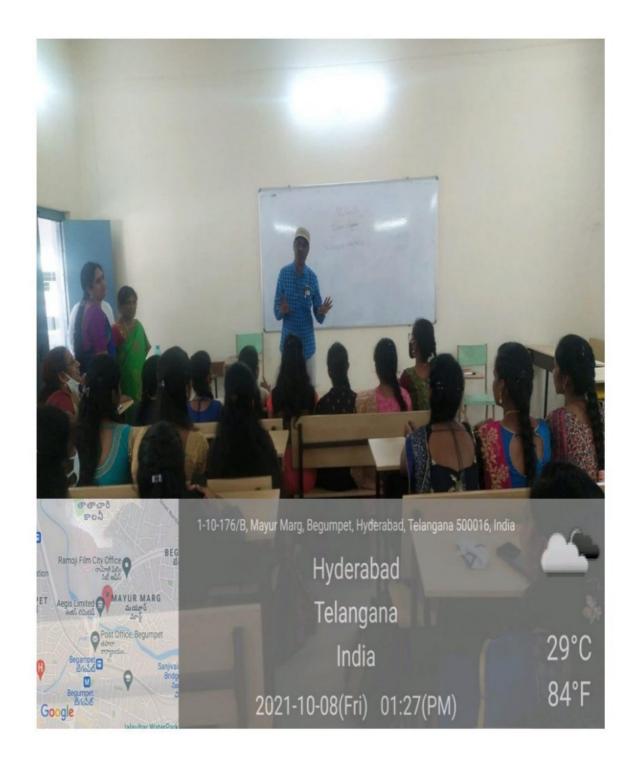

#### INTRODUCTION:

The resource person efficiently delivered his presentation and the participants were excited to know about the varied opportunities they have after completion of B.Sc. in pursuing higher education at reputed universities in various courses. The students got awareness on multiple career prospects they have after completion of their under graduation in B.Sc. At the end of the session, the students asked queries and got cleared them by the resource person. Further, the presentation succeeded in motivating and boosting their confidence to achieve their goals in higher education and career.

The students and faculty attending the induction program

OUTCOMES: The students got orientation for successful completion of B.Sc. program, awareness on higher studies and career prospects after completion of B.Sc.