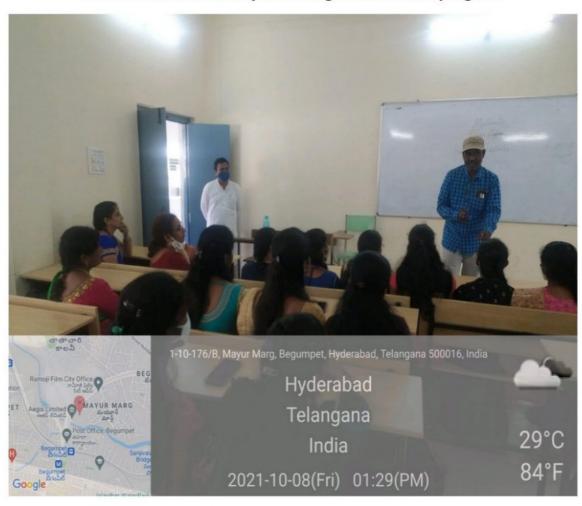

#### INTRODUCTION:

The resource person efficiently delivered his presentation and the participants were excited to know about the varied opportunities they have after completion of B.Sc. in pursuing higher education at reputed universities in various courses. The students got awareness on multiple career prospects they have after completion of their under graduation in B.Sc. At the end of the session, the students asked queries and got cleared them by the resource person. Further, the presentation succeeded in motivating and boosting their confidence to achieve their goals in higher education and career.

The students and faculty attending the induction program

OUTCOMES: The students got orientation for successful completion of B.Sc. program, awareness on higher studies and career prospects after completion of B.Sc.