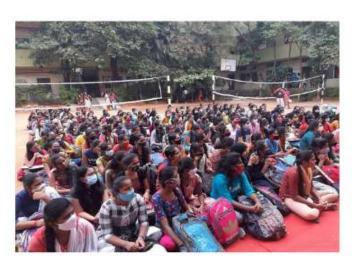

The students and faculty attending the induction program

OUTCOMES: The students got orientation for successful completion of B.Sc. program, awareness on higher studies and career prospects after completion of B.Sc.