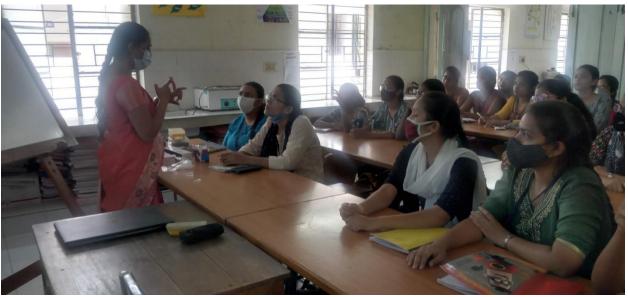

#### INTRODUCTION:

The resource person efficiently delivered his presentation and the participants were excited to know about the varied opportunities they have after completion of B.Sc. in pursuing higher education at reputed universities in various courses. The students got awareness on multiple career prospects they have after completion of their under graduation in B.Sc. At the end of the session, the students asked queries and got cleared them by the resource person. Further, the presentation succeeded in motivating and boosting their confidence to achieve their goals in higher education and career.

The students and faculty attending the induction program

OUTCOMES: The students got orientation for successful completion of B.Sc. program, awareness on higher studies and career prospects after completion of B.Sc.