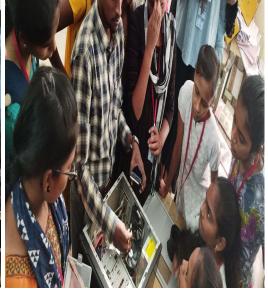

### **Hardware Networking Course by Anudip Foundation:**

The first year students of our college were enrolled into the Hardware Networking course. This course was sponsored by Anudip Foundation. Mr. Pranith was the trainer of this course. The course started in the moth of April 2022 and ended by the end of June 2022. Students have learned on how to assemble-dissemble a computer, information about the parts of a computer and its working and new other technical concepts.

### **PRACTICALS**

Assembling & Disassembling

Operating System Installation

**Dual Booting** 

Motherboard Drivers Installations Application Software Installations

Third Party Tools Installation

Local User & Groups Management