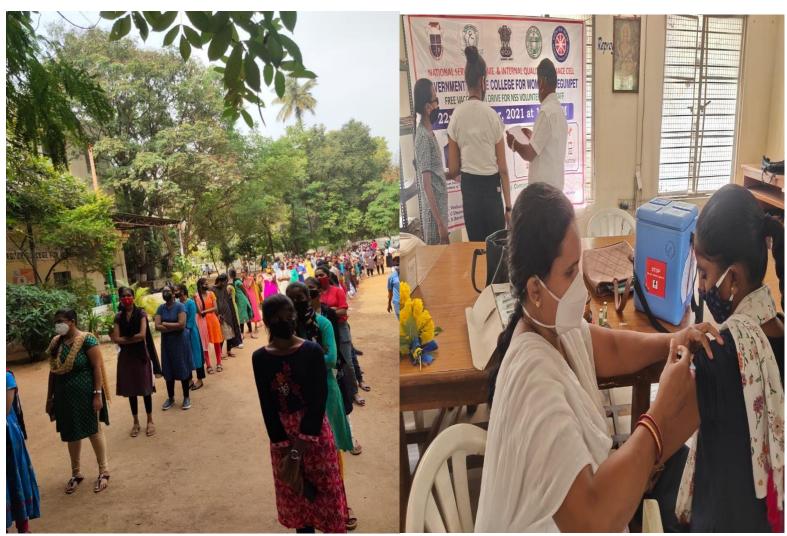

## **FREE COVID -19 VACCINATION DRIVE -3**

**DATE: 14-12-2021** 

FREE COVID -19 VACCINATION DRIVE was held at GDCW, Begumpet which was conducted by National Service Scheme and IQAC GDCW, Begumpet, for all the students, teaching staff, volunteers of GDCW (A) Begumpet.

In which NSS volunteers actively took part in volunteering and it made a grand success.

The main agenda of volunteers and the organizers was to make college fully vaccinated place to live in and then a district to state and a country.

Vaccines which were available:

**COVISHIELD (1st and 2 nd dose)** 

COVAXIN (only 2 nd dose).

Chief Guest :Dr. K. Padmavati garu( Principal and Chairperson of NSS, GDCW begumpet.)

**Organizers:** 

Dr. K. Venkateshwarulu sir Unit-1