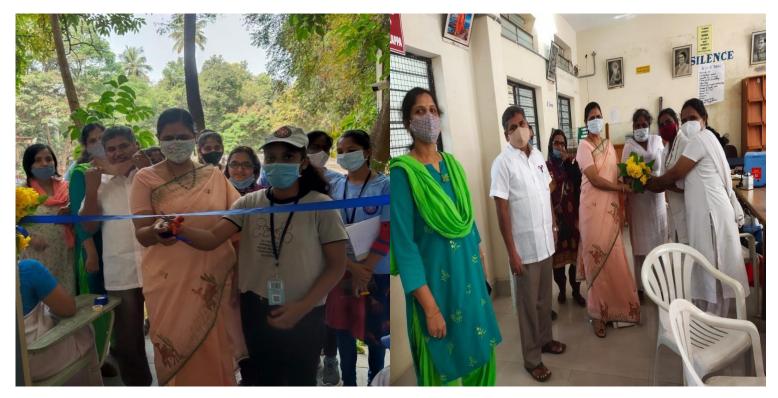

## **FREE COVID -19 VACCINATION DRIVE -3**

**DATE: 14-12-2021** 

FREE COVID -19 VACCINATION DRIVE was held at GDCW, Begumpet which was conducted by National Service Scheme and IQAC GDCW, Begumpet, for all the students, teaching staff, volunteers of GDCW (A) Begumpet.

In which NSS volunteers actively took part in volunteering and it made a grand success.

The main agenda of volunteers and the organizers was to make college fully vaccinated place to live in and then a district to state and a country.

Vaccines which were available:

**COVISHIELD (1st and 2 nd dose)** 

COVAXIN (only 2 nd dose).

Chief Guest :Dr. K. Padmavati garu( Principal and Chairperson of NSS, GDCW begumpet.)

**Organizers:** 

Dr. K. Venkateshwarulu sir Unit-1