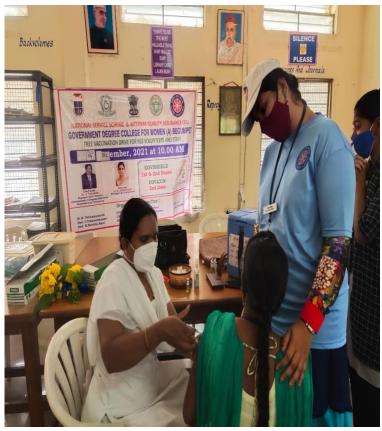

## **FREE COVID -19 VACCINATION DRIVE -3**

**DATE: 14-12-2021** 

FREE COVID -19 VACCINATION DRIVE was held at GDCW, Begumpet which was conducted by National Service Scheme and IQAC GDCW, Begumpet, for all the students, teaching staff, volunteers of GDCW (A) Begumpet.

In which NSS volunteers actively took part in volunteering and it made a grand success.

The main agenda of volunteers and the organizers was to make college fully vaccinated place to live in and then a district to state and a country.

Vaccines which were available:

**COVISHIELD (1st and 2 nd dose)** 

COVAXIN (only 2 nd dose).

Chief Guest :Dr. K. Padmavati garu( Principal and Chairperson of NSS, GDCW begumpet.)

**Organizers:** 

Dr. K. Venkateshwarulu sir Unit-1