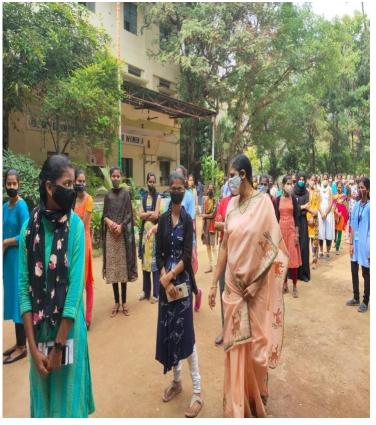

## **FREE COVID -19 VACCINATION DRIVE -3**

**DATE: 14-12-2021** 

FREE COVID -19 VACCINATION DRIVE was held at GDCW, Begumpet which was conducted by National Service Scheme and IQAC GDCW, Begumpet, for all the students, teaching staff, volunteers of GDCW (A) Begumpet.

In which NSS volunteers actively took part in volunteering and it made a grand success.

The main agenda of volunteers and the organizers was to make college fully vaccinated place to live in and then a district to state and a country.