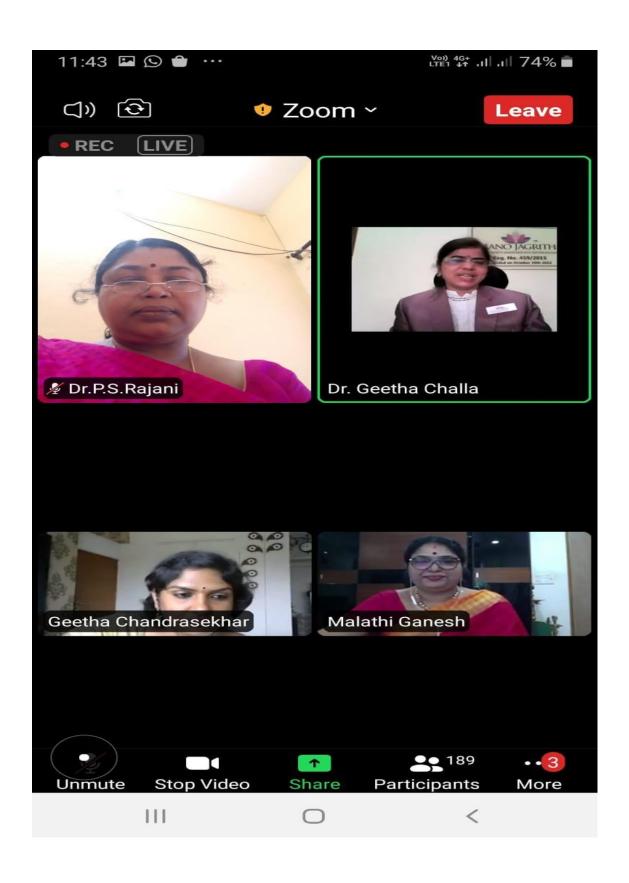

This program held from 11.30am-2.30 pm in Hyderabad District. Excellent speakers and psychologists **Dr. Geetha Challa, Dr. Geetha from Hyderabad and Dr. Sangeetha**-all were eminent psychologists explained various Wellbeing Techniques to burst our stress, feel free and happiness.

**Dr. Swathi**, HOD of Psychology department at Osmania Hospital. She explained about how to face the challenges in life and quoted as "Mind Is the Master and Body Is the Follower".