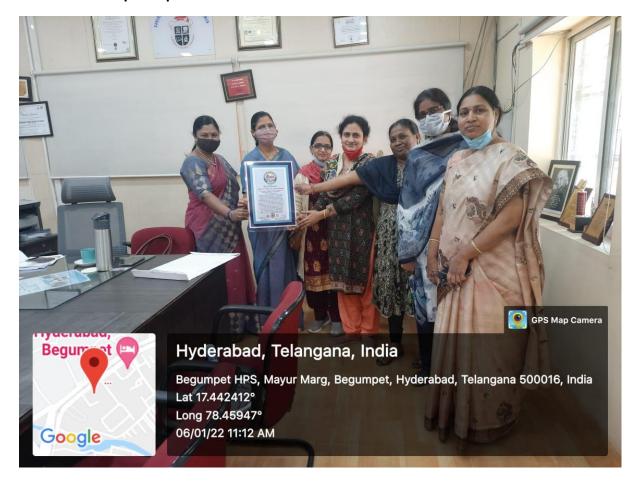

The founder of **Manojagrithi Foundation**, **Dr. Geetha Challa** has taken an initiative to sponsor the program along with Government Degree College for Women, Begumpet.

The students from the GDC(w), Begumpet participated enthusiastically in this program and involved in various activities and challenges given in this program. as a token of appreciation our received the certificate from **INTERNATIONAL WONDER BOOK OF RECORDS**.

## Certificate MENTAL HEALTH AWARENESS

Govt Degree college For Women, Begumpet WAS PARTICIPATED IN THIS EVENT

This is to certify that MANOJAGRITHI. Foundation Dr. Geetha Challa (founder & director). She has set a tremendous record by creating Well-being techniques for wonderful life on World Mental Health day and Manojagrithi foundation day Objective: To create awareness on the mental health and prevention of mental health issues for healthy nation. They have conducted 33 workshops within the duration of 1 hour in online mode for 33 districts of Telangana on 33 Well-being techniques for wonderful life by 66 counsellors under the guidance of Dr. Geetha Challa, keeping minimum of 33 participants in each workshop in 6 days (i.e, 20th to 25th September 2021). This event has been entered into International Wonder Book of Records.