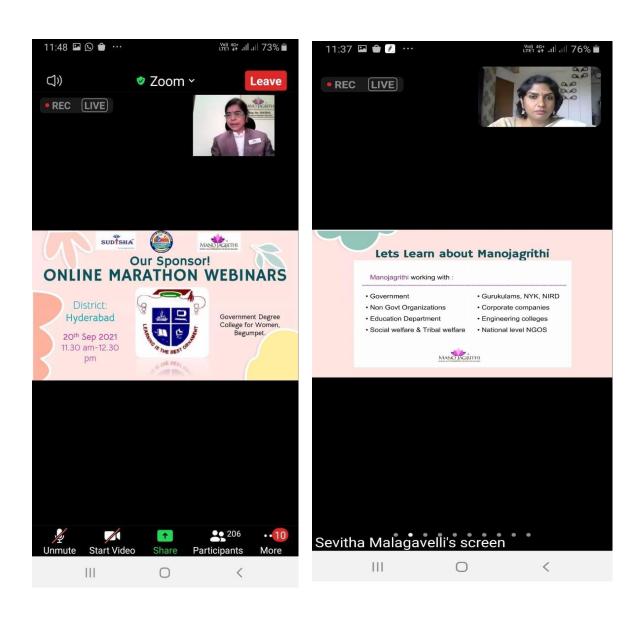

### **WORLD MENTAL HEALTH DAY**

Dt.20th to 25th, September, 2021

**GOVERNMENT DEGREE COLLEGE FOR WOMEN(A), Begumpet** organized an **International Webinar** in collaboration with **Manojagrithi Foundation** (NGO) ON Dt.20<sup>th</sup> Sept, 2021.This was 6 days program from dt.20th to25th, September,2021 in various districts.

This program held from 11.30am-2.30 pm in Hyderabad District. Excellent speakers and psychologists **Dr. Geetha Challa, Dr. Geetha from Hyderabad and Dr. Sangeetha**-all were eminent psychologists explained various Wellbeing Techniques to burst our stress, feel free and happiness.