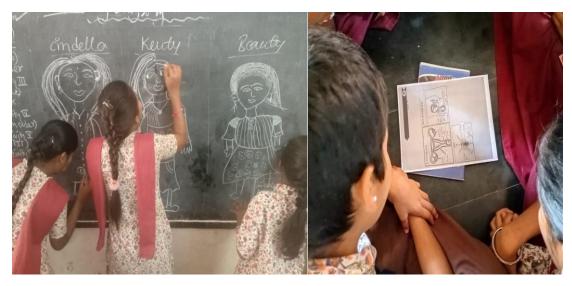

## 27-01-2023 to 05-02-2023

Voice4Girls Organisation conducted internship program to the students at our college from 27-01-2023 to 05-02-2023 in five different locations of Telangana State (Kothagudem District, Bhadrachalam, Yadadri District, Khammam District and Medak district). 14 students were selected from second and third year for the internship. Few students were interned as counsellors and the other students were interned as Field Coordinators. The selected students were trained in the Camp located in Tarnaka, Hyderabad on Menstrual hygiene of girl's students. After the camp training the interns were sent to train the same to the school children of above-mentioned districts. This training to school children was from 27 January 2023 to 05 February 2023 for a period of 10 days. The interns travelled back on 06 February 2023. The interns were awarded with the training certificate and a stipend of Rs. 5500/from Voice4Girls Organisation.