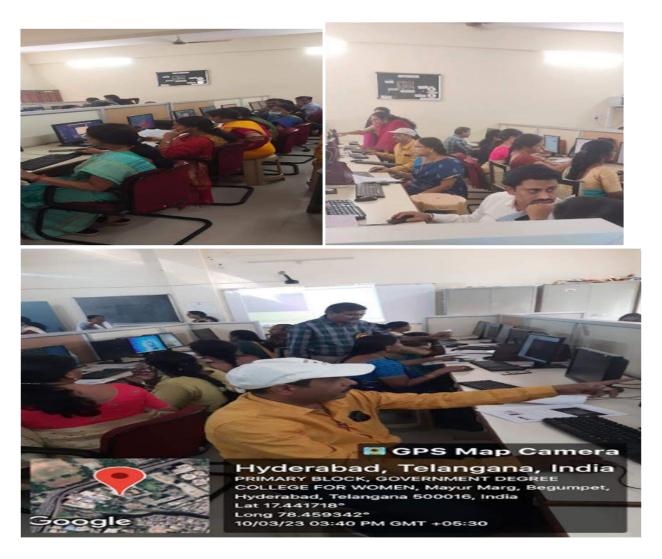

#### **WORKSHOP AND TRAINING ON BIOMOLECULAR TECHNIQUES**

dt:14-11-2022

Keeping in view of many newly erected diseases related to genetics, the Department of Zoology organized "workshop on Molecular Biology Techniques" to get aware of various techniques and its uses for the students. Molecular Biology primarily concerns understanding the interactions between the various systems of a cell including the interactions between DNA, RNA and protein synthesis as well as learning how these interactions are regulated. It provides an in-depth understanding of the mechanisms related to the cell's physiology and survival. While the classical methods retain their importance, the high fidelity techniques of molecular biology gather additional corroborative, reliable and reproducible data.

**Outcome of the program:** Students will understand about molecular diagnosis using nucleic acids (DNA or RNA) is not only limited to medicine, but can be applied in so many diverse fields

The final year students of BtZC(50) attended a workshop on Molecular and Clinical Genetics, the workshop included various techniques like genetic counseling, isolation of DNA, proteins, comet assay, techniques like Ultrasound and karyotyping in identification of genetic diseases.,1. DNA isolation ,2. Agarose gel electrophoresis 3. pcr4. T3 ,T4,TSH profile,5. ESR,6. Pedigree analysis,7. Observing down syndrome patients in the presence of a doctor,8. FISH,9. Chromosome analysis.

The Director of Institute of Genetics Dr.Vijaya Laxmi and Dr. Shilpa reddy and other research scholars guided the students for one week program

No.of students attended: 45