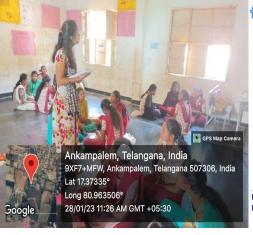

## 27-01-2023 to 05-02-2023

Voice4Girls Organisation conducted internship program to the students at our college from 27-01-2023 to 05-02-2023 in five different locations of Telangana State (Kothagudem District, Bhadrachalam, Yadadri District, Khammam District and Medak district). 14 students were selected from second and third year for the internship. Few students were interned as counsellors and the other students were interned as Field Coordinators. The selected students were trained in the Camp located in Tarnaka, Hyderabad on Menstrual hygiene of girl's students. After the camp training the interns were sent to train the same to the school children of above-mentioned districts. This training to school children was from 27 January 2023 to 05 February 2023 for a period of 10 days. The interns travelled back on 06 February 2023. The interns were awarded with the training certificate and a stipend of Rs. 5500/from Voice4Girls Organisation.

#### 28-01-2023 (Day 2)

Date: 28/01/2023 EditionName: TELANGANA( YADADRI BHUVANAGIRI ) PageNo: 03