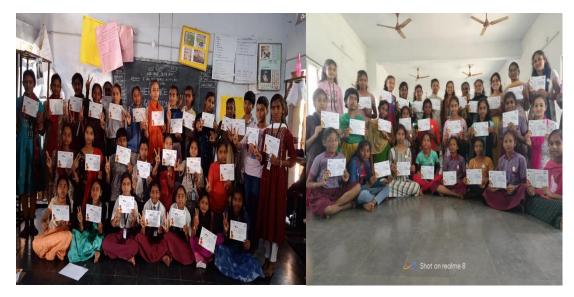

## 27-01-2023 to 05-02-2023

Voice4Girls Organisation conducted internship program to the students at our college from 27-01-2023 to 05-02-2023 in five different locations of Telangana State (Kothagudem District, Bhadrachalam, Yadadri District, Khammam District and Medak district). 14 students were selected from second and third year for the internship. Few students were interned as counsellors and the other students were interned as Field Coordinators. The selected students were trained in the Camp located in Tarnaka, Hyderabad on Menstrual hygiene of girl's students. After the camp training the interns were sent to train the same to the school children of above-mentioned districts. This training to school children was from 27 January 2023 to 05 February 2023 for a period of 10 days. The interns travelled back on 06 February 2023. The interns were awarded with the training certificate and a stipend of Rs. 5500/from Voice4Girls Organisation.