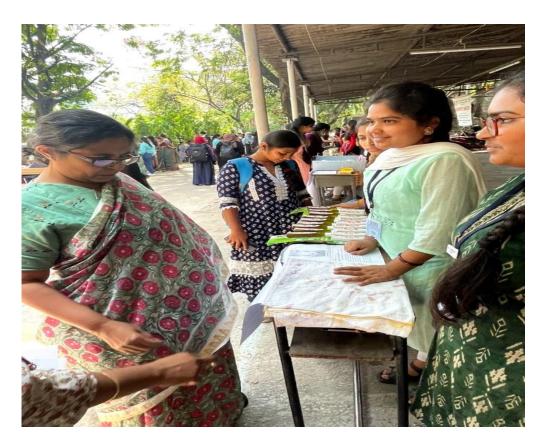

## **Campus Bazaar**

This event was conducted in the College premises on 22-3-2023 by student self-help groups from various departments namely Vedika, Chempak in which the students displayed the self-made products which were environmental friendly.

This event has encouraged the students to showcase their hand-made products such as self-made Sanitizers. Jute products, paper crafts, Food items such as pickles, powders, ready-made juices. Students have come forward to showcase their talent such as hair-styles, Saree-draping, Mehendi and paper crafts. The students have prepared jute bags and Best- out-of waste products and displayed their items for exhibition.

## **Objectives:**

- 1)To encourage the students to learn the entrepreneurshihp skills.
- 2)To showcase the inherent skills and talent in such group activities.

Showcasing the Self-made products by Chemistry Department students