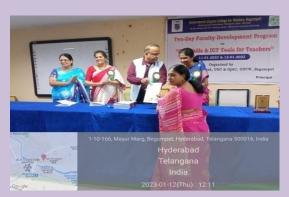

#### **Objectives:**

- 1. To create awareness about the intellectual property rights among the students and faculty.
- 2. To understand the process of patents and copyrights.

On behalf of EDCell an Awareness Programme on Intellectual Property Rights was conducted online in collaboration with NIPAM. The Programme was hosted by Intellectual Patent Office Kolkotta on 13-7-2022 for the Faculty and students of Government Degree college for Women, Begumpet. The online awareness programme was attended by 165 students and faculty on webex platform. The Speaker of the programme Mr. Ayush Mishra, the Patent officer from the Patent Office at Kolkota has presented about the Trade marks, service marks, copyrights, patents and Geographic Index. He has spoken about the importance of inventions and the protection of the rights of the inventors. The programme is attended by the Principal Dr. K. Padmavathi, EDCell Coordinator Dr. N. Vijaya Raghavi and other faculty of the college.