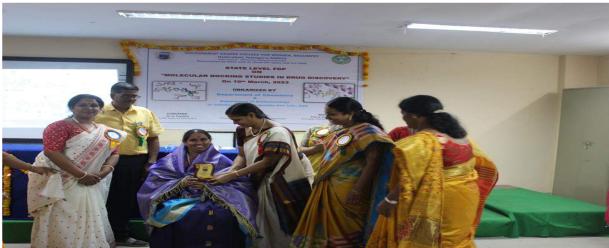

#### **WORKSHOP AND TRAINING ON BIOMOLECULAR TECHNIQUES**

dt:14-11-2022

Keeping in view of many newly erected diseases related to genetics, the Department of Zoology organized "workshop on Molecular Biology Techniques" to get aware of various techniques and its uses for the students. Molecular Biology primarily concerns understanding the interactions between the various systems of a cell including the interactions between DNA, RNA and protein synthesis as well as learning how these interactions are regulated. It provides an in-depth understanding of the mechanisms related to the cell's physiology and survival. While the classical methods retain their importance, the high fidelity techniques of molecular biology gather additional corroborative, reliable and reproducible data.

The Director of Institute of Genetics Dr.Vijaya Laxmi and Dr. Shilpa reddy and other research scholars guided the students for one week program

No.of students attended: 45