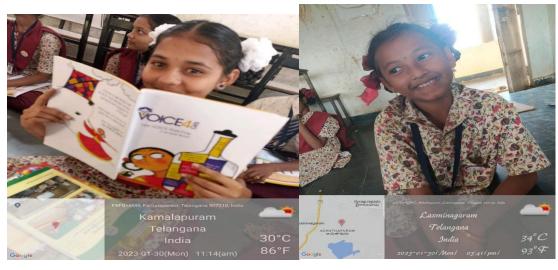

## 27-01-2023 to 05-02-2023

Voice4Girls Organisation conducted internship program to the students at our college from 27-01-2023 to 05-02-2023 in five different locations of Telangana State (Kothagudem District, Bhadrachalam, Yadadri District, Khammam District and Medak district). 14 students were selected from second and third year for the internship. Few students were interned as counsellors and the other students were interned as Field Coordinators. The selected students were trained in the Camp located in Tarnaka, Hyderabad on Menstrual hygiene of girl's students. After the camp training the interns were sent to train the same to the school children of above-mentioned districts. This training to school children was from 27 January 2023 to 05 February 2023 for a period of 10 days. The interns travelled back on 06 February 2023. The interns were awarded with the training certificate and a stipend of Rs. 5500/from Voice4Girls Organisation.