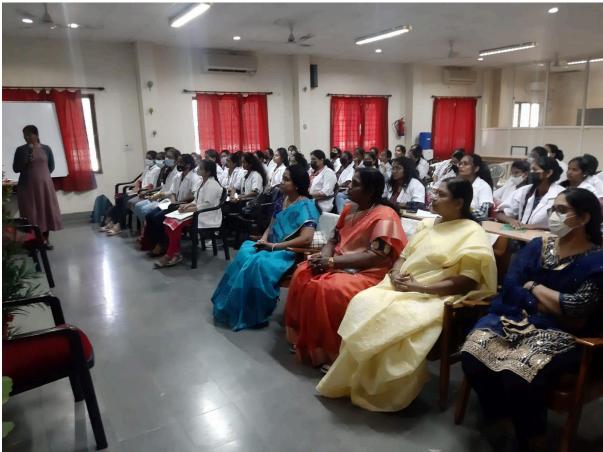

#### **WORKSHOP AND TRAINING ON BIOMOLECULAR TECHNIQUES**

dt:14-11-2022

Keeping in view of many newly erected diseases related to genetics, the Department of Zoology organized "workshop on Molecular Biology Techniques" to get aware of various techniques and its uses for the students. Molecular Biology primarily concerns understanding the interactions between the various systems of a cell including the interactions between DNA, RNA and protein synthesis as well as learning how these interactions are regulated. It provides an in-depth understanding of the mechanisms related to the cell's physiology and survival. While the classical methods retain their importance, the high fidelity techniques of molecular biology gather additional corroborative, reliable and reproducible data.

**Objective of the program:** Molecular biology pertains to the study of living systems at the DNA,RNA, protein levels and how these molecules can be modified and harassed for practical applications. Knowledge of the natural function of these molecules in the cell provides a context appropriate for further advancement in the rapidly expanding areas of functional genomics, cell biology, biotechnology, microbiology, diagnostics, therapeutics and personalized medicine.

**Outcome of the program:** Students will understand about molecular diagnosis using nucleic acids (DNA or RNA) is not only limited to medicine, but can be applied in so many diverse fields

The final year students of BtZC(50) attended a workshop on Molecular and Clinical Genetics, the workshop included various techniques like genetic counseling, isolation of DNA, proteins, comet assay, techniques like Ultrasound and karyotyping in identification of genetic diseases.,1. DNA isolation ,2. Agarose gel electrophoresis 3. pcr4. T3 ,T4,TSH profile,5. ESR,6. Pedigree analysis,7. Observing down syndrome patients in the presence of a doctor,8. FISH,9. Chromosome analysis.

The Director of Institute of Genetics Dr.Vijaya Laxmi and Dr. Shilpa reddy and other research scholars guided the students for one week program

No.of students attended: 45