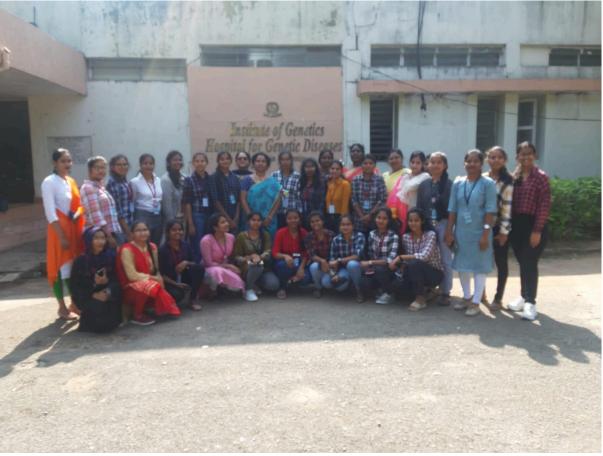

**Outcome of the program:** Students will understand about molecular diagnosis using nucleic acids (DNA or RNA) is not only limited to medicine, but can be applied in so many diverse fields

The final year students of BtZC(50) attended a workshop on Molecular and Clinical Genetics, the workshop included various techniques like genetic counseling, isolation of DNA, proteins, comet assay, techniques like Ultrasound and karyotyping in identification of genetic diseases.,1. DNA isolation ,2. Agarose gel electrophoresis 3. pcr4. T3 ,T4,TSH profile,5. ESR,6. Pedigree analysis,7. Observing down syndrome patients in the presence of a doctor,8. FISH,9. Chromosome analysis.

The Director of Institute of Genetics Dr.Vijaya Laxmi and Dr. Shilpa reddy and other research scholars guided the students for one week program

No.of students attended: 45