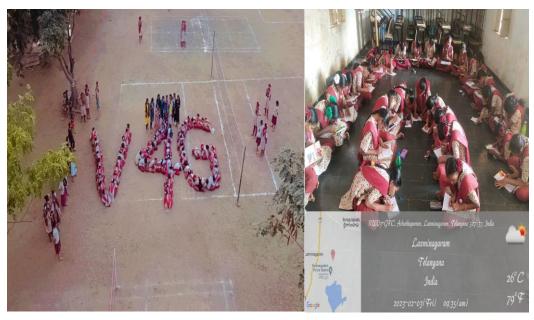

## **Voice4Girls Internship -2023**

## 27-01-2023 to 05-02-2023

Voice4Girls Organisation conducted internship program to the students at our college from 27-01-2023 to 05-02-2023 in five different locations of Telangana State (Kothagudem District, Bhadrachalam, Yadadri District, Khammam District and Medak district). 14 students were selected from second and third year for the internship. Few students were interned as counsellors and the other students were interned as Field Coordinators. The selected students were trained in the Camp located in Tarnaka, Hyderabad on Menstrual hygiene of girl's students. After the camp training the interns were sent to train the same to the school children of above-mentioned districts. This training to school children was from 27 January 2023 to 05 February 2023 for a period of 10 days. The interns travelled back on 06 February 2023. The interns were awarded with the training certificate and a stipend of Rs. 5500/from Voice4Girls Organisation.