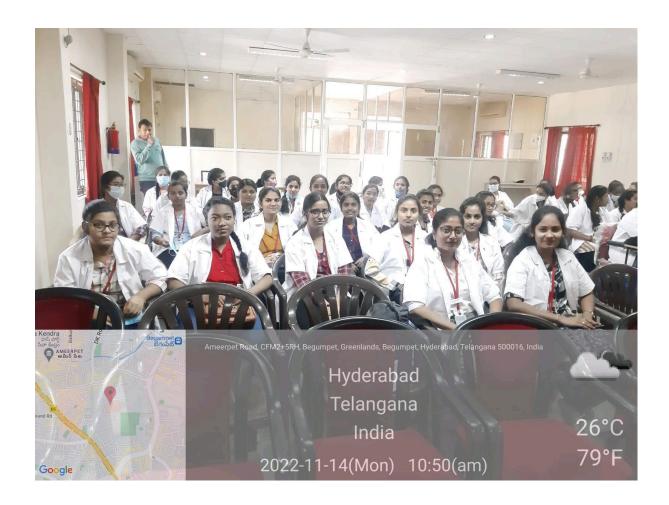

**Outcome of the program:** Students will understand about molecular diagnosis using nucleic acids (DNA or RNA) is not only limited to medicine, but can be applied in so many diverse fields

The final year students of BtZC(50) attended a workshop on Molecular and Clinical Genetics, the workshop included various techniques like genetic counseling, isolation of DNA, proteins, comet assay, techniques like Ultrasound and karyotyping in identification of genetic diseases.,1. DNA isolation ,2. Agarose gel electrophoresis 3. pcr4. T3 ,T4,TSH profile,5. ESR,6. Pedigree analysis,7. Observing down syndrome patients in the presence of a doctor,8. FISH,9. Chromosome analysis.

The Director of Institute of Genetics Dr.Vijaya Laxmi and Dr. Shilpa reddy and other research scholars guided the students for one week program

No.of students attended: 45