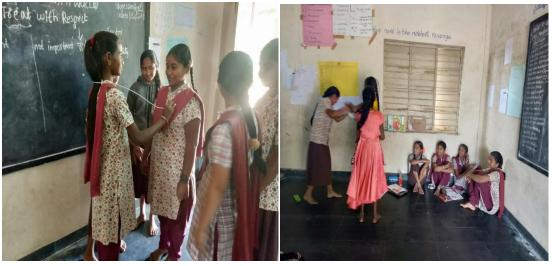

## 27-01-2023 to 05-02-2023

Voice4Girls Organisation conducted internship program to the students at our college from 27-01-2023 to 05-02-2023 in five different locations of Telangana State (Kothagudem District, Bhadrachalam, Yadadri District, Khammam District and Medak district). 14 students were selected from second and third year for the internship. Few students were interned as counsellors and the other students were interned as Field Coordinators. The selected students were trained in the Camp located in Tarnaka, Hyderabad on Menstrual hygiene of girl's students. After the camp training the interns were sent to train the same to the school children of above-mentioned districts. This training to school children was from 27 January 2023 to 05 February 2023 for a period of 10 days. The interns travelled back on 06 February 2023. The interns were awarded with the training certificate and a stipend of Rs. 5500/from Voice4Girls Organisation.