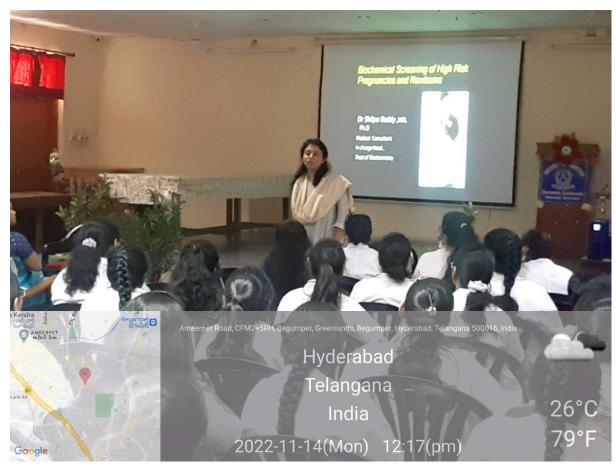

**Outcome of the program:** Students will understand about molecular diagnosis using nucleic acids (DNA or RNA) is not only limited to medicine, but can be applied in so many diverse fields

The final year students of BtZC(50) attended a workshop on Molecular and Clinical Genetics, the workshop included various techniques like genetic counseling, isolation of DNA, proteins, comet assay, techniques like Ultrasound and karyotyping in identification of genetic diseases.,1. DNA isolation ,2. Agarose gel electrophoresis 3. pcr4. T3 ,T4,TSH profile,5. ESR,6. Pedigree analysis,7. Observing down syndrome patients in the presence of a doctor,8. FISH,9. Chromosome analysis.

The Director of Institute of Genetics Dr.Vijaya Laxmi and Dr. Shilpa reddy and other research scholars guided the students for one week program

No.of students attended: 45