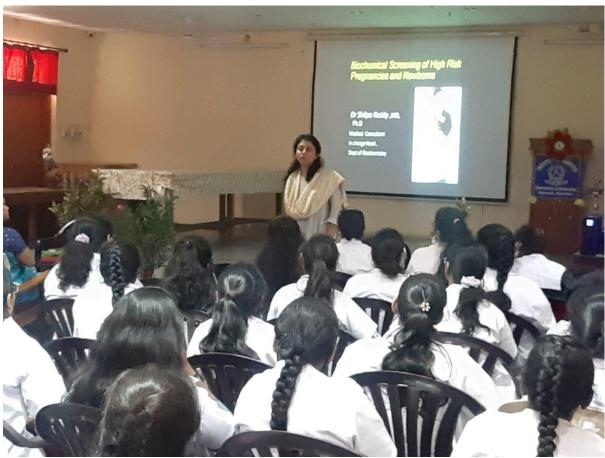

**Outcome of the program:** Students will understand about molecular diagnosis using nucleic acids (DNA or RNA) is not only limited to medicine, but can be applied in so many diverse fields

The final year students of BtZC(50) attended a workshop on Molecular and Clinical Genetics, the workshop included various techniques like genetic counseling, isolation of DNA, proteins, comet assay, techniques like Ultrasound and karyotyping in identification of genetic diseases.,1. DNA isolation ,2. Agarose gel electrophoresis 3. pcr4. T3 ,T4,TSH profile,5. ESR,6. Pedigree analysis,7. Observing down syndrome patients in the presence of a doctor,8. FISH,9. Chromosome analysis.

The Director of Institute of Genetics Dr.Vijaya Laxmi and Dr. Shilpa reddy and other research scholars guided the students for one week program

No.of students attended: 45