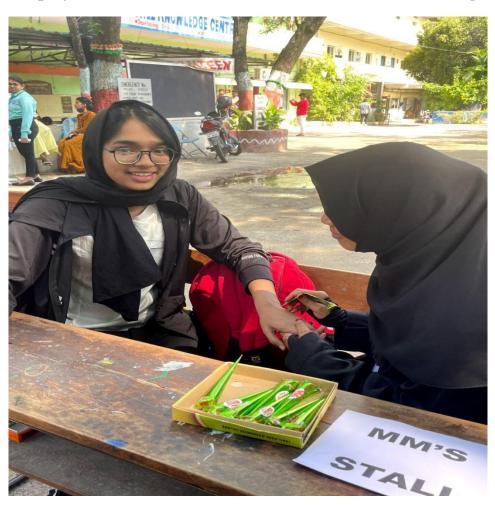

## **Campus Bazaar**

This event was conducted in the College premises on 22-3-2023 by student self-help groups from various departments namely Vedika, Chempak in which the students displayed the self-made products which were environmental friendly.

This event has encouraged the students to showcase their hand-made products such as self-made Sanitizers. Jute products, paper crafts, Food items such as pickles, powders, ready-made juices. Students have come forward to showcase their talent such as hair-styles, Saree-draping, Mehendi and paper crafts. The students have prepared jute bags and Best- out-of waste products and displayed their items for exhibition.