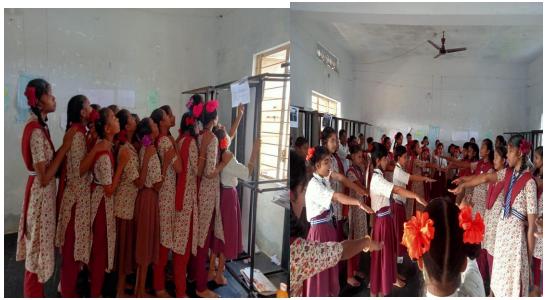

## **Voice4Girls Internship -2023**

## 27-01-2023 to 05-02-2023

Voice4Girls Organisation conducted internship program to the students at our college from 27-01-2023 to 05-02-2023 in five different locations of Telangana State (Kothagudem District, Bhadrachalam, Yadadri District, Khammam District and Medak district). 14 students were selected from second and third year for the internship. Few students were interned as counsellors and the other students were interned as Field Coordinators. The selected students were trained in the Camp located in Tarnaka, Hyderabad on Menstrual hygiene of girl's students. After the camp training the interns were sent to train the same to the school children of above-mentioned districts. This training to school children was from 27 January 2023 to 05 February 2023 for a period of 10 days. The interns travelled back on 06 February 2023. The interns were awarded with the training certificate and a stipend of Rs. 5500/from Voice4Girls Organisation.