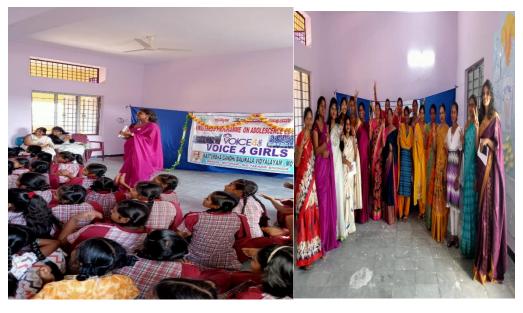

## **Voice4Girls Internship -2023**

## 27-01-2023 to 05-02-2023

Voice4Girls Organisation conducted internship program to the students at our college from 27-01-2023 to 05-02-2023 in five different locations of Telangana State (Kothagudem District, Bhadrachalam, Yadadri District, Khammam District and Medak district). 14 students were selected from second and third year for the internship. Few students were interned as counsellors and the other students were interned as Field Coordinators. The selected students were trained in the Camp located in Tarnaka, Hyderabad on Menstrual hygiene of girl's students. After the camp training the interns were sent to train the same to the school children of above-mentioned districts. This training to school children was from 27 January 2023 to 05 February 2023 for a period of 10 days. The interns travelled back on 06 February 2023. The interns were awarded with the training certificate and a stipend of Rs. 5500/from Voice4Girls Organisation.