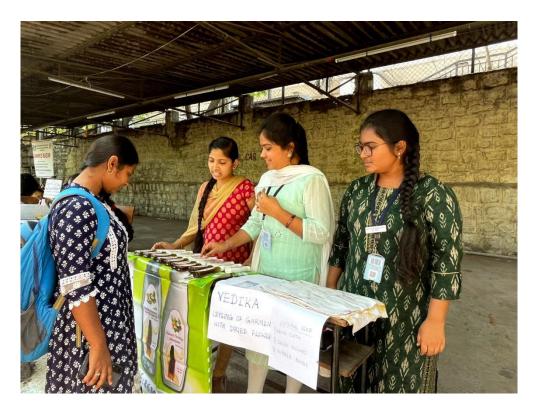

## **Campus Bazaar**

This event was conducted in the College premises on 22-3-2023 by student self-help groups from various departments namely Vedika, Chempak in which the students displayed the self-made products which were environmental friendly.

This event has encouraged the students to showcase their hand-made products such as self-made Sanitizers. Jute products, paper crafts, Food items such as pickles, powders, ready-made juices. Students have come forward to showcase their talent such as hair-styles, Saree-draping, Mehendi and paper crafts. The students have prepared jute bags and Best- out-of waste products and displayed their items for exhibition.

Showcasing the self=made silk thread bangles

Display of paper crafts by B.Com students

Display of Sravani Hair oil of Alumni Sravani of the college

**Showcasing Mehandi adornment** 

Displaying the dry flower imprinted cloth by Vedika SHG