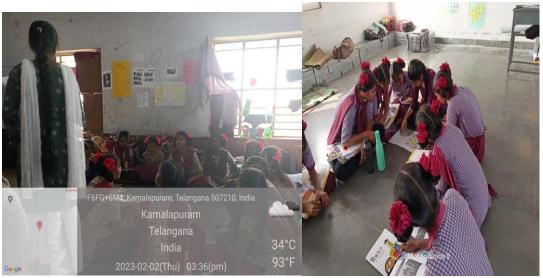

## 27-01-2023 to 05-02-2023

Voice4Girls Organisation conducted internship program to the students at our college from 27-01-2023 to 05-02-2023 in five different locations of Telangana State (Kothagudem District, Bhadrachalam, Yadadri District, Khammam District and Medak district). 14 students were selected from second and third year for the internship. Few students were interned as counsellors and the other students were interned as Field Coordinators. The selected students were trained in the Camp located in Tarnaka, Hyderabad on Menstrual hygiene of girl's students. After the camp training the interns were sent to train the same to the school children of above-mentioned districts. This training to school children was from 27 January 2023 to 05 February 2023 for a period of 10 days. The interns travelled back on 06 February 2023. The interns were awarded with the training certificate and a stipend of Rs. 5500/from Voice4Girls Organisation.