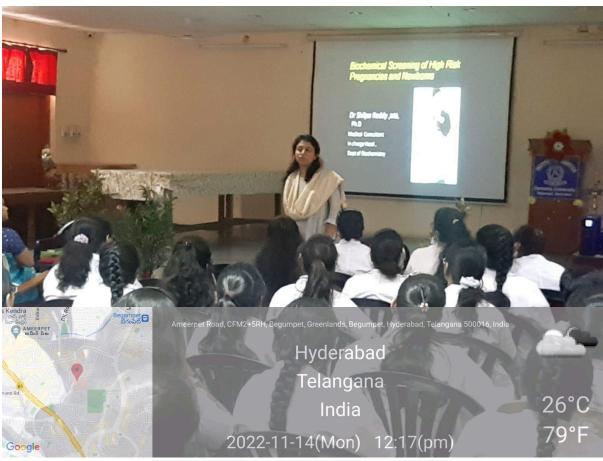

**Outcome of the program:** Students will understand about molecular diagnosis using nucleic acids (DNA or RNA) is not only limited to medicine, but can be applied in so many diverse fields

The final year students of BtZC(50) attended a workshop on Molecular and Clinical Genetics, the workshop included various techniques like genetic counseling, isolation of DNA, proteins, comet assay, techniques like Ultrasound and karyotyping in identification of genetic diseases.,1. DNA isolation ,2. Agarose gel electrophoresis 3. pcr4. T3 ,T4,TSH profile,5. ESR,6. Pedigree analysis,7. Observing down syndrome patients in the presence of a doctor,8. FISH,9. Chromosome analysis.

The Director of Institute of Genetics Dr.Vijaya Laxmi and Dr. Shilpa reddy and other research scholars guided the students for one week program

No.of students attended: 45