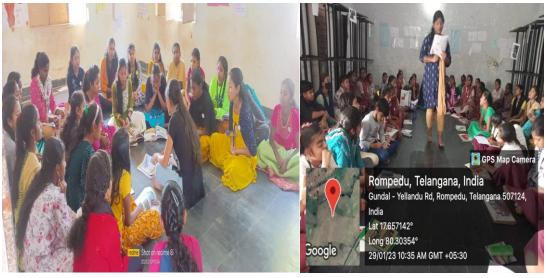

## 27-01-2023 to 05-02-2023

Voice4Girls Organisation conducted internship program to the students at our college from 27-01-2023 to 05-02-2023 in five different locations of Telangana State (Kothagudem District, Bhadrachalam, Yadadri District, Khammam District and Medak district). 14 students were selected from second and third year for the internship. Few students were interned as counsellors and the other students were interned as Field Coordinators. The selected students were trained in the Camp located in Tarnaka, Hyderabad on Menstrual hygiene of girl's students. After the camp training the interns were sent to train the same to the school children of above-mentioned districts. This training to school children was from 27 January 2023 to 05 February 2023 for a period of 10 days. The interns travelled back on 06 February 2023. The interns were awarded with the training certificate and a stipend of Rs. 5500/from Voice4Girls Organisation.