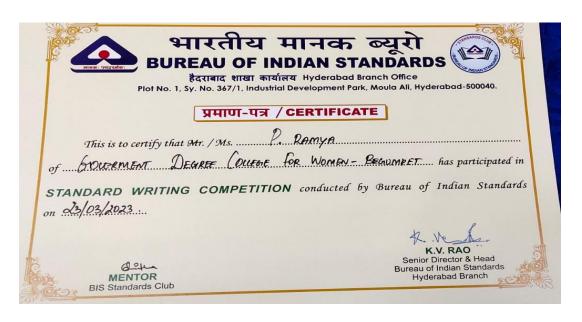

into their lives.





The keynotes to the speech were noted down by the students and incorporated into the competition, to which the winners were awarded a cash prize accordingly. The first prize was an amount of rupees 1000, the second prize was an amount of rupees 750, the third prize was an amount of rupees 500 and the consolation prize was of rupees 250. The students were divided into a group of two for this activity cum competition.

During the competition, the students had the opportunity to choose between two topics to write, to which they chose to write on 'Pressure cooker'. After finishing the standard writing 4 winners were selected based on their all-round performance and certificate were given to all participants.



During standard writing competitions



Model certificate





# BIS, STANDARDS CLUB Reimbursement Form



This is with reference to Standard Club No 2/59 Created in our school on 23/03/2022

School Gibrer Degree College for Women - Degree (Name & Place). The our school on 23/03/2023.

| 1     | Firet Dalas                  | Winners Name                       | Prize Money   |
|-------|------------------------------|------------------------------------|---------------|
| 2     | First Prize Second Prize     | 800                                | (Rs.)         |
| 3.    | Third Prize                  | B. R. Soumes, Person areise Roques | 1000.0        |
| 4.    | Consolation Prize            | D Diya, V. Yamini                  | 750.0         |
| 5.    | Refreshments                 | Ch Artypus, B Gareshwar.           | 500.0         |
| 6.