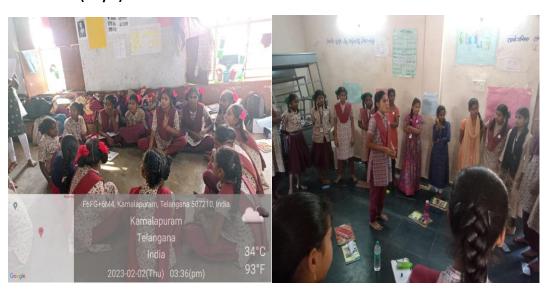

## **Voice4Girls Internship -2023**

## 27-01-2023 to 05-02-2023

Voice4Girls Organisation conducted internship program to the students at our college from 27-01-2023 to 05-02-2023 in five different locations of Telangana State (Kothagudem District, Bhadrachalam, Yadadri District, Khammam District and Medak district). 14 students were selected from second and third year for the internship. Few students were interned as counsellors and the other students were interned as Field Coordinators. The selected students were trained in the Camp located in Tarnaka, Hyderabad on Menstrual hygiene of girl's students. After the camp training the interns were sent to train the same to the school children of above-mentioned districts. This training to school children was from 27 January 2023 to 05 February 2023 for a period of 10 days. The interns travelled back on 06 February 2023. The interns were awarded with the training certificate and a stipend of Rs. 5500/from Voice4Girls Organisation.