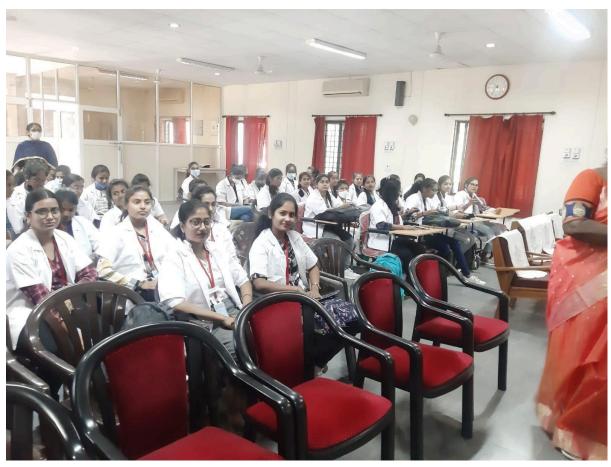

#### **WORKSHOP AND TRAINING ON BIOMOLECULAR TECHNIQUES**

dt:14-11-2022

Keeping in view of many newly erected diseases related to genetics, the Department of Zoology organized "workshop on Molecular Biology Techniques" to get aware of various techniques and its uses for the students. Molecular Biology primarily concerns understanding the interactions between the various systems of a cell including the interactions between DNA, RNA and protein synthesis as well as learning how these interactions are regulated. It provides an in-depth understanding of the mechanisms related to the cell's physiology and survival. While the classical methods retain their importance, the high fidelity techniques of molecular biology gather additional corroborative, reliable and reproducible data.

**Objective of the program:** Molecular biology pertains to the study of living systems at the DNA,RNA, protein levels and how these molecules can be modified and harassed for practical applications. Knowledge of the natural function of these molecules in the cell provides a context appropriate for further advancement in the rapidly expanding areas of functional genomics, cell biology, biotechnology, microbiology, diagnostics, therapeutics and personalized medicine.

**Outcome of the program:** Students will understand about molecular diagnosis using nucleic acids (DNA or RNA) is not only limited to medicine, but can be applied in so many diverse fields

The final year students of BtZC(50) attended a workshop on Molecular and Clinical Genetics, the workshop included various techniques like genetic counseling, isolation of DNA, proteins, comet assay, techniques like Ultrasound and karyotyping in identification of genetic diseases.,1. DNA isolation ,2. Agarose gel electrophoresis 3. pcr4. T3 ,T4,TSH profile,5. ESR,6. Pedigree analysis,7. Observing down syndrome patients in the presence of a doctor,8. FISH,9. Chromosome analysis.

The Director of Institute of Genetics Dr.Vijaya Laxmi and Dr. Shilpa reddy and other research scholars guided the students for one week program

No.of students attended: 45