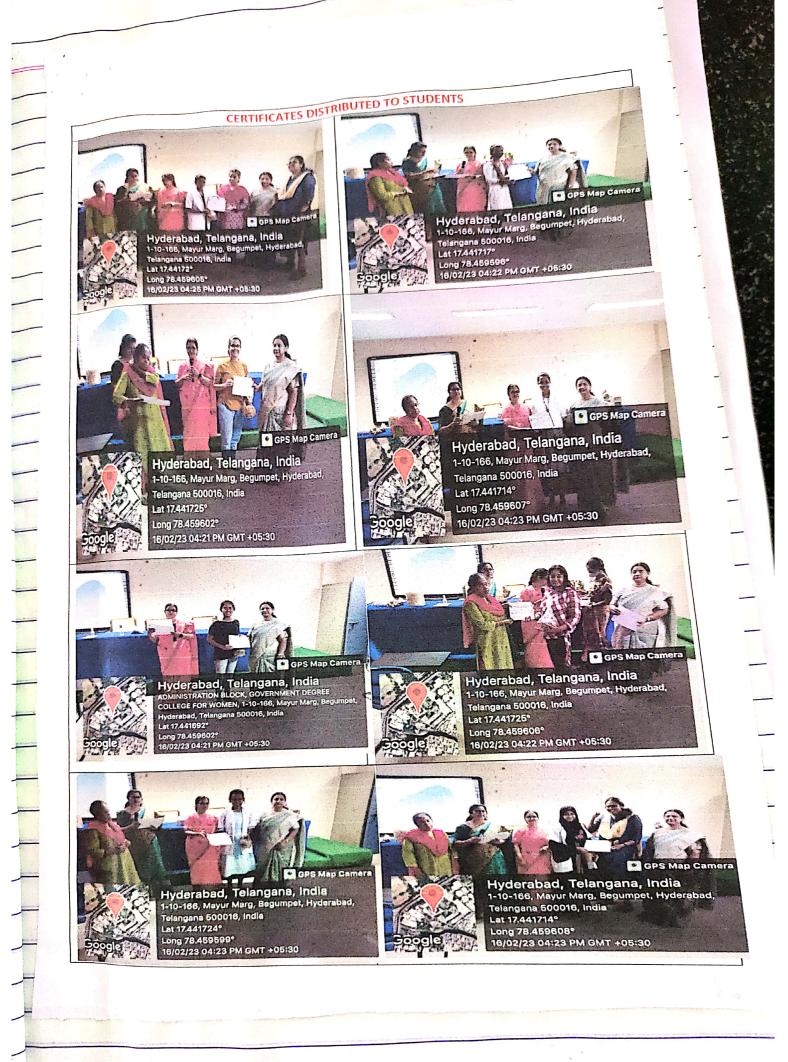

After Lunch, the second session started with hands on training on Mushroom Cultivation by Aswath Phanindhar and K.Satish, Co-founder, AGROMONKS, Hyderabad.

53 students from II BZC & MBC and faculty from department of Botany and Microbiology attended this workshop and benefited from the hands-on training. Certificates were given to the students. Refreshments were provided for this day-long workshop for the students followed by a photo session with dignitaries.