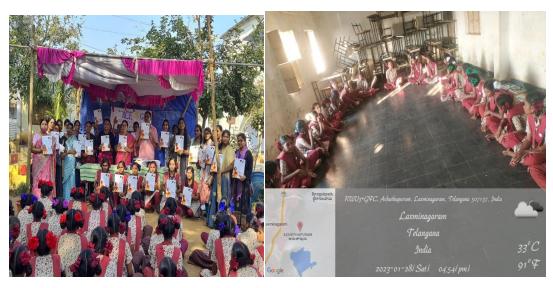

## **Voice4Girls Internship -2023**

## 27-01-2023 to 05-02-2023

Voice4Girls Organisation conducted internship program to the students at our college from 27-01-2023 to 05-02-2023 in five different locations of Telangana State (Kothagudem District, Bhadrachalam, Yadadri District, Khammam District and Medak district). 14 students were selected from second and third year for the internship. Few students were interned as counsellors and the other students were interned as Field Coordinators. The selected students were trained in the Camp located in Tarnaka, Hyderabad on Menstrual hygiene of girl's students. After the camp training the interns were sent to train the same to the school children of above-mentioned districts. This training to school children was from 27 January 2023 to 05 February 2023 for a period of 10 days. The interns travelled back on 06 February 2023. The interns were awarded with the training certificate and a stipend of Rs. 5500/from Voice4Girls Organisation.