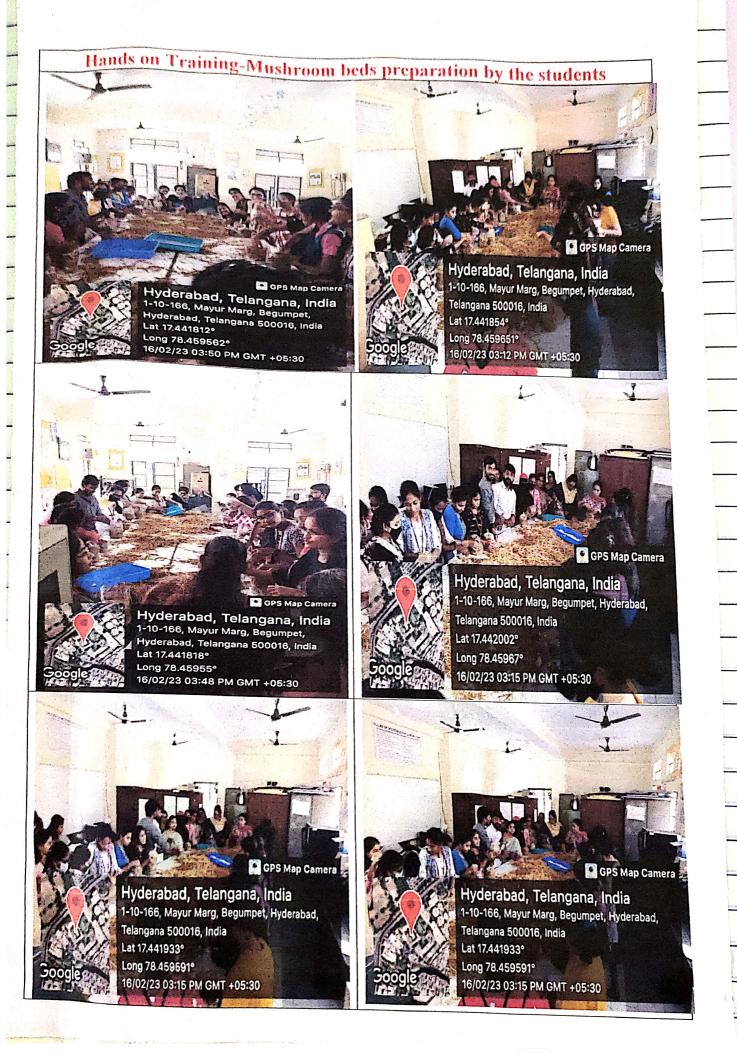

After Lunch, the second session started with hands on training on Mushroom Cultivation by Aswath Phanindhar and K.Satish, Co-founder, AGROMONKS, Hyderabad.

53 students from II BZC & MBC and faculty from department of Botany and Microbiology attended this workshop and benefited from the hands-on training. Certificates were given to the students. Refreshments were provided for this day-long workshop for the students followed by a photo session with dignitaries.