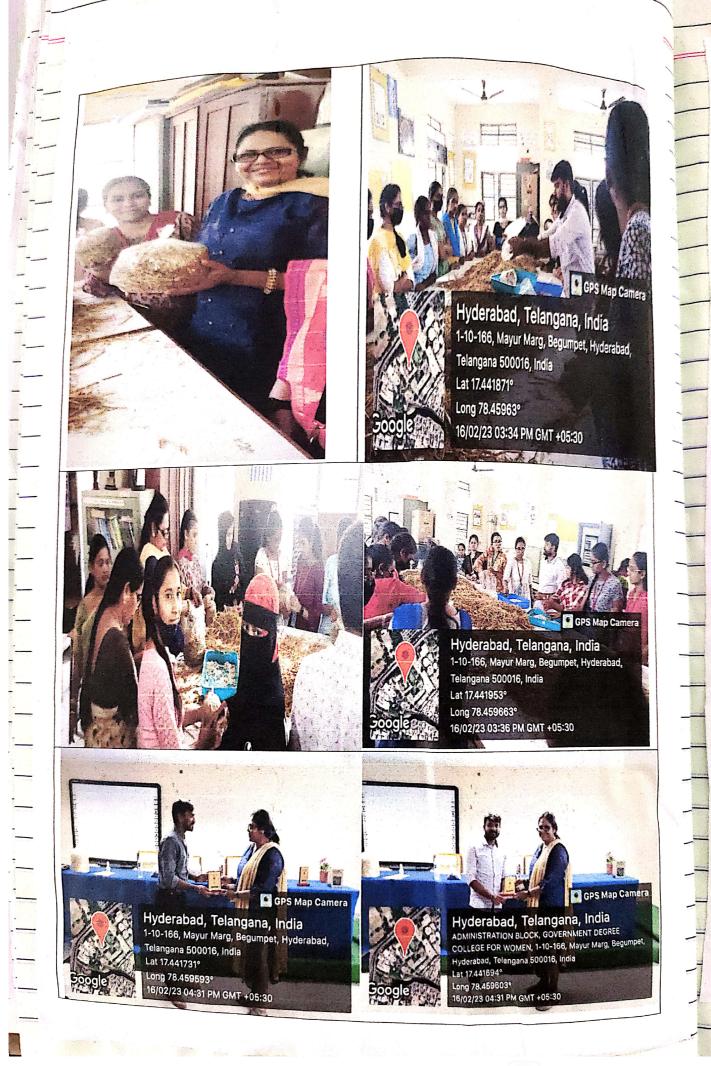

# ONE DAY WORKSHOP ON MUSHROOM CULTIVATION ON 16.02.2023

Department of Botany and Microbiology in collaboration with AGROMONKS conducted a one-day workshop on 16.02.2023 for students from II BZC & MBC groups on Mushroom Cultivation at Conference Hall, GDCW(A), Begumpet.

This event was chaired by the Principal, Dr. K. Padmavathi. It was divided into Two Sessions. In the first session, Aswath Phanindhar, Director, AGROMONKS, Lingampally, Ameenpur, Hyderabad was the Keynote speaker. He delivered the lecture on Mushroom Cultivation.

After Lunch, the second session started with hands on training on Mushroom Cultivation by Aswath Phanindhar and K.Satish, Co-founder, AGROMONKS, Hyderabad.

53 students from II BZC & MBC and faculty from department of Botany and Microbiology attended this workshop and benefited from the hands-on training. Certificates were given to the students. Refreshments were provided for this day-long workshop for the students followed by a photo session with dignitaries.