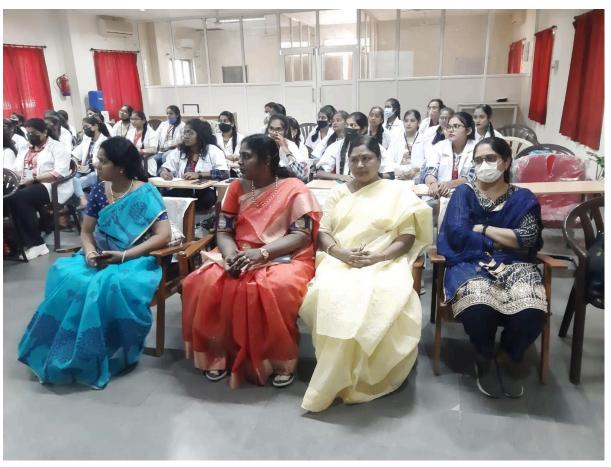

#### **WORKSHOP AND TRAINING ON BIOMOLECULAR TECHNIQUES**

dt:14-11-2022

Keeping in view of many newly erected diseases related to genetics, the Department of Zoology organized "workshop on Molecular Biology Techniques" to get aware of various techniques and its uses for the students. Molecular Biology primarily concerns understanding the interactions between the various systems of a cell including the interactions between DNA, RNA and protein synthesis as well as learning how these interactions are regulated. It provides an in-depth understanding of the mechanisms related to the cell's physiology and survival. While the classical methods retain their importance, the high fidelity techniques of molecular biology gather additional corroborative, reliable and reproducible data.

**Objective of the program:** Molecular biology pertains to the study of living systems at the DNA,RNA, protein levels and how these molecules can be modified and harassed for practical applications. Knowledge of the natural function of these molecules in the cell provides a context appropriate for further advancement in the rapidly expanding areas of functional genomics, cell biology, biotechnology, microbiology, diagnostics, therapeutics and personalized medicine.

**Outcome of the program:** Students will understand about molecular diagnosis using nucleic acids (DNA or RNA) is not only limited to medicine, but can be applied in so many diverse fields

The final year students of BtZC(50) attended a workshop on Molecular and Clinical Genetics, the workshop included various techniques like genetic counseling, isolation of DNA, proteins, comet assay, techniques like Ultrasound and karyotyping in identification of genetic diseases.,1. DNA isolation ,2. Agarose gel electrophoresis 3. pcr4. T3 ,T4,TSH profile,5. ESR,6. Pedigree analysis,7. Observing down syndrome patients in the presence of a doctor,8. FISH,9. Chromosome analysis.

The Director of Institute of Genetics Dr.Vijaya Laxmi and Dr. Shilpa reddy and other research scholars guided the students for one week program

No.of students attended: 45