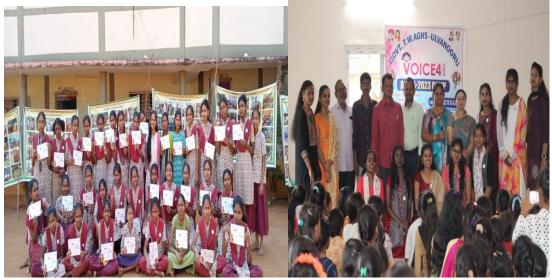

## 27-01-2023 to 05-02-2023

Voice4Girls Organisation conducted internship program to the students at our college from 27-01-2023 to 05-02-2023 in five different locations of Telangana State (Kothagudem District, Bhadrachalam, Yadadri District, Khammam District and Medak district). 14 students were selected from second and third year for the internship. Few students were interned as counsellors and the other students were interned as Field Coordinators. The selected students were trained in the Camp located in Tarnaka, Hyderabad on Menstrual hygiene of girl's students. After the camp training the interns were sent to train the same to the school children of above-mentioned districts. This training to school children was from 27 January 2023 to 05 February 2023 for a period of 10 days. The interns travelled back on 06 February 2023. The interns were awarded with the training certificate and a stipend of Rs. 5500/from Voice4Girls Organisation.