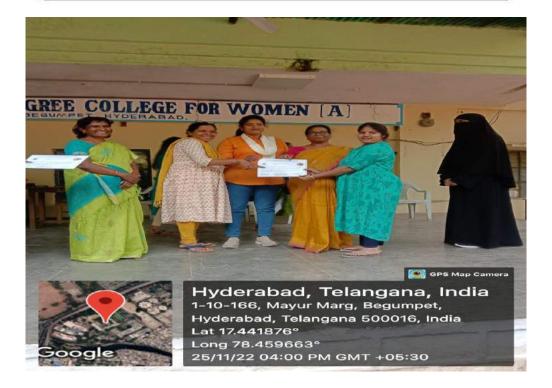

| Valedictory Ceremony - Certificate Distribution |
|-------------------------------------------------|
|                                                 |
|                                                 |
|                                                 |
|                                                 |
|                                                 |

#### CERTIFICATE

| This is to Certify that         |                                          | cf   |  |  |
|---------------------------------|------------------------------------------|------|--|--|
| B.Com/B.A/B.8e                  | _ 1 year has Successfully Completed "COM | 1BAT |  |  |
| SELF-DEFENCE CERTIFICATE        | COURSE" from 21.11.2022 to 25.11.2022    | and  |  |  |
| her perkormance during the cour | use is annueciated                       |      |  |  |

Dr. R. Prasanna WEC Convener Ms.N.Lakshmi Samrajyam Founder of Rudramadevi Self-Defense Academy Dr. K. Padmavathi Principal