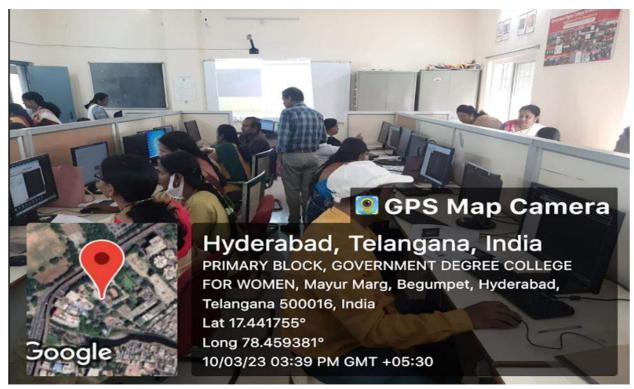

#### **WORKSHOP AND TRAINING ON BIOMOLECULAR TECHNIQUES**

dt:14-11-2022

Keeping in view of many newly erected diseases related to genetics, the Department of Zoology organized "workshop on Molecular Biology Techniques" to get aware of various techniques and its uses for the students. Molecular Biology primarily concerns understanding the interactions between the various systems of a cell including the interactions between DNA, RNA and protein synthesis as well as learning how these interactions are regulated. It provides an in-depth understanding of the mechanisms related to the cell's physiology and survival. While the classical methods retain their importance, the high fidelity techniques of molecular biology gather additional corroborative, reliable and reproducible data.

**Outcome of the program:** Students will understand about molecular diagnosis using nucleic acids (DNA or RNA) is not only limited to medicine, but can be applied in so many diverse fields

The final year students of BtZC(50) attended a workshop on Molecular and Clinical Genetics, the workshop included various techniques like genetic counseling, isolation of DNA, proteins, comet assay, techniques like Ultrasound and karyotyping in identification of genetic diseases.,1. DNA isolation ,2. Agarose gel electrophoresis 3. pcr4. T3 ,T4,TSH profile,5. ESR,6. Pedigree analysis,7. Observing down syndrome patients in the presence of a doctor,8. FISH,9. Chromosome analysis.

The Director of Institute of Genetics Dr.Vijaya Laxmi and Dr. Shilpa reddy and other research scholars guided the students for one week program

No.of students attended: 45