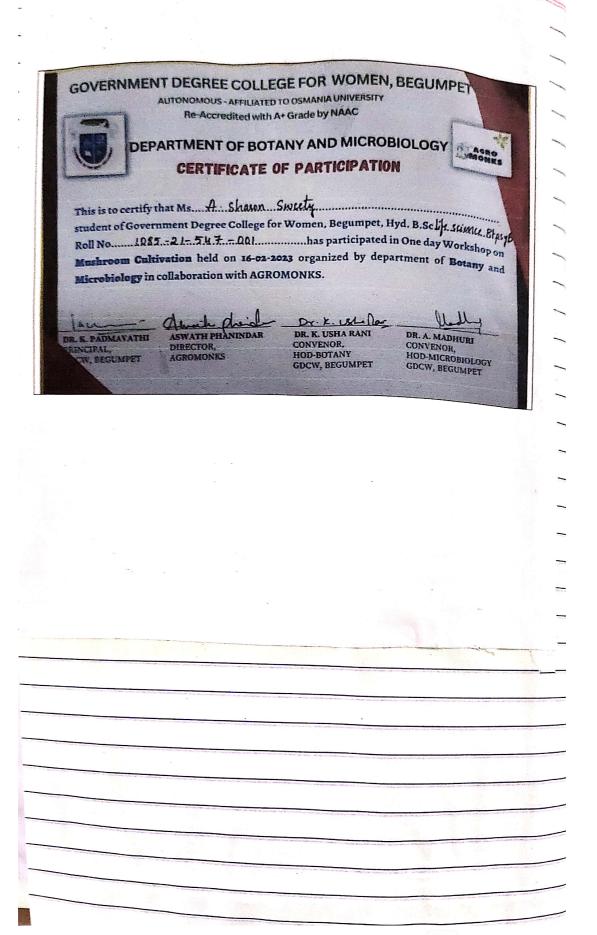

# ONE DAY WORKSHOP ON MUSHROOM CULTIVATION ON 16.02.2023

Department of Botany and Microbiology in collaboration with AGROMONKS conducted a one-day workshop on 16.02.2023 for students from II BZC & MBC groups on Mushroom Cultivation at Conference Hall, GDCW(A), Begumpet.

After Lunch, the second session started with hands on training on Mushroom Cultivation by Aswath Phanindhar and K.Satish, Co-founder, AGROMONKS, Hyderabad.

53 students from II BZC & MBC and faculty from department of Botany and Microbiology attended this workshop and benefited from the hands-on training. Certificates were given to the students. Refreshments were provided for this day-long workshop for the students followed by a photo session with dignitaries.