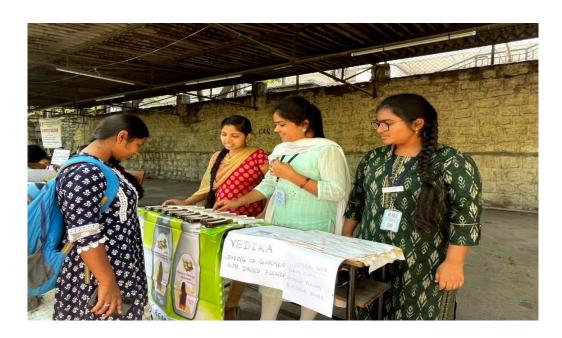

## **Campus Bazaar**

This event was conducted in the College premises on 22-3-2023 by student self-help groups from various departments namely Vedika, Chempak in which the students displayed the self-made products which were environmental friendly.

This event has encouraged the students to showcase their hand-made products such as self-made Sanitizers. Jute products, paper crafts, Food items such as pickles, powders, ready-made juices. Students have come forward to showcase their talent such as hair-styles, Saree-draping, Mehendi and paper crafts. The students have prepared jute bags and Best- out-of waste products and displayed their items for exhibition.

## **Objectives:**

- 1)To encourage the students to learn the entrepreneurshihp skills.
- 2)To showcase the inherent skills and talent in such group activities.

Showcasing the Self-made products by Chemistry Department students

Showcasing the self=made silk thread bangles

Display of paper crafts by B.Com students

Display of Sravani Hair oil of Alumni Sravani of the college

**Showcasing Mehandi adornment** 

Displaying the dry flower imprinted cloth by Vedika SHG