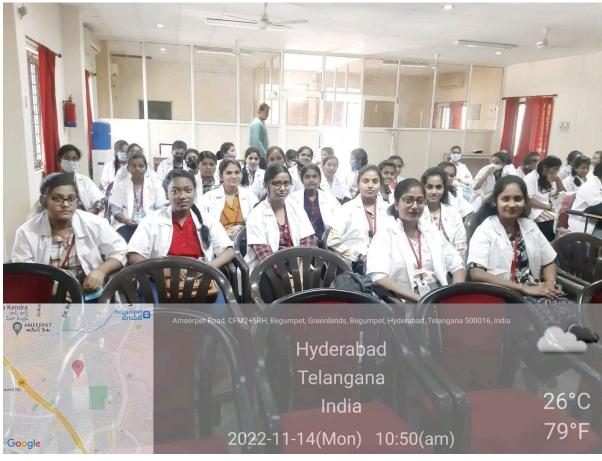

**Outcome of the program:** Students will understand about molecular diagnosis using nucleic acids (DNA or RNA) is not only limited to medicine, but can be applied in so many diverse fields

The final year students of BtZC(50) attended a workshop on Molecular and Clinical Genetics, the workshop included various techniques like genetic counseling, isolation of DNA, proteins, comet assay, techniques like Ultrasound and karyotyping in identification of genetic diseases.,1. DNA isolation ,2. Agarose gel electrophoresis 3. pcr4. T3 ,T4,TSH profile,5. ESR,6. Pedigree analysis,7. Observing down syndrome patients in the presence of a doctor,8. FISH,9. Chromosome analysis.

The Director of Institute of Genetics Dr.Vijaya Laxmi and Dr. Shilpa reddy and other research scholars guided the students for one week program

No.of students attended: 45