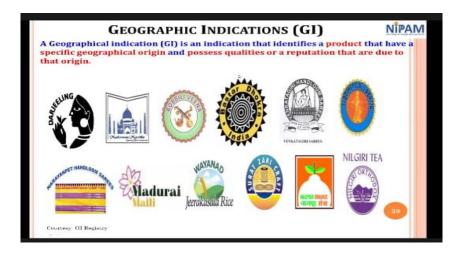

#### **Geographic Indicators**

#### **Objectives:**

- 1. To create awareness about the intellectual property rights among the students and faculty.
- 2. To understand the process of patents and copyrights.

On behalf of EDCell an Awareness Programme on Intellectual Property Rights was conducted online in collaboration with NIPAM. The Programme was hosted by Intellectual Patent Office Kolkotta on 13-7-2022 for the Faculty and students of Government Degree college for Women, Begumpet. The online awareness programme was attended by 165 students and faculty on webex platform. The Speaker of the programme Mr. Ayush Mishra, the Patent officer from the Patent Office at Kolkota has presented about the Trade marks, service marks, copyrights, patents and Geographic Index. He has spoken about the importance of inventions and the protection of the rights of the inventors. The programme is attended by the Principal Dr. K. Padmavathi, EDCell Coordinator Dr. N. Vijaya Raghavi and other faculty of the college.