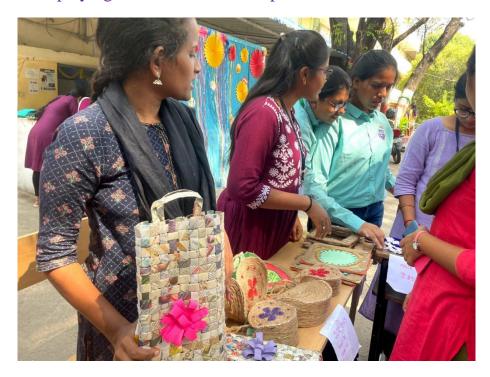

## **Campus Bazaar**

This event was conducted in the College premises on 22-3-2023 by student self-help groups from various departments namely Vedika, Chempak in which the students displayed the self-made products which were environmental friendly.

This event has encouraged the students to showcase their hand-made products such as self-made Sanitizers. Jute products, paper crafts, Food items such as pickles, powders, ready-made juices. Students have come forward to showcase their talent such as hair-styles, Saree-draping, Mehendi and paper crafts. The students have prepared jute bags and Best- out-of waste products and displayed their items for exhibition.

Displaying hand-made woollen products

Displaying Bags made of best-out-of-waste and hand-made Jute products

Displaying dry flower imprinted cloth by BA Students

Displaying edible powders "Podulu- Pachallu"

Showcasing the self=made silk thread bangles

Display of paper crafts by B.Com students

Display of Sravani Hair oil of Alumni Sravani of the college

**Showcasing Mehandi adornment** 

Displaying the dry flower imprinted cloth by Vedika SHG