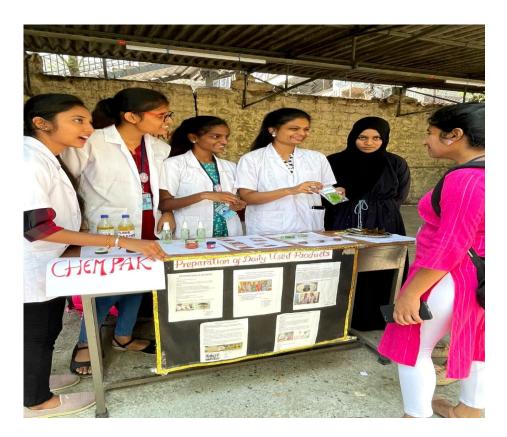

## **Campus Bazaar**

This event was conducted in the College premises on 22-3-2023 by student self-help groups from various departments namely Vedika, Chempak in which the students displayed the self-made products which were environmental friendly.

This event has encouraged the students to showcase their hand-made products such as self-made Sanitizers. Jute products, paper crafts, Food items such as pickles, powders, ready-made juices. Students have come forward to showcase their talent such as hair-styles, Saree-draping, Mehendi and paper crafts. The students have prepared jute bags and Best- out-of waste products and displayed their items for exhibition.

## **Objectives:**

- 1)To encourage the students to learn the entrepreneurshihp skills.
- 2)To showcase the inherent skills and talent in such group activities.

Showcasing the Self-made products by Chemistry Department students