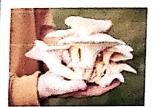

# ONE DAY WORKSHOP ON MUSHROOM CULTIVATION ON 16.02.2023

Department of Botany and Microbiology in collaboration with AGROMONKS conducted a one-day workshop on 16.02.2023 for students from II BZC & MBC groups on Mushroom Cultivation at Conference Hall, GDCW(A), Begumpet.

This event was chaired by the Principal, Dr. K. Padmavathi. It was divided into Two Sessions. In the first session, Aswath Phanindhar, Director, AGROMONKS, Lingampally, Ameenpur, Hyderabad was the Keynote speaker. He delivered the lecture on Mushroom Cultivation.

After Lunch, the second session started with hands on training on Mushroom Cultivation by Aswath Phanindhar and K.Satish, Co-founder, AGROMONKS, Hyderabad.

53 students from II BZC & MBC and faculty from department of Botany and Microbiology attended this workshop and benefited from the hands-on training. Certificates were given to the students. Refreshments were provided for this day-long workshop for the students followed by a photo session with dignitaries.