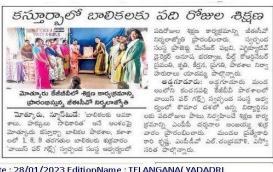

## 27-01-2023 to 05-02-2023

Voice4Girls Organisation conducted internship program to the students at our college from 27-01-2023 to 05-02-2023 in five different locations of Telangana State (Kothagudem District, Bhadrachalam, Yadadri District, Khammam District and Medak district). 14 students were selected from second and third year for the internship. Few students were interned as counsellors and the other students were interned as Field Coordinators. The selected students were trained in the Camp located in Tarnaka, Hyderabad on Menstrual hygiene of girl's students. After the camp training the interns were sent to train the same to the school children of above-mentioned districts. This training to school children was from 27 January 2023 to 05 February 2023 for a period of 10 days. The interns travelled back on 06 February 2023. The interns were awarded with the training certificate and a stipend of Rs. 5500/from Voice4Girls Organisation.

#### 28-01-2023 (Day 2)

Date: 28/01/2023 EditionName: TELANGANA( YADADRI BHUVANAGIRI ) PageNo: 03