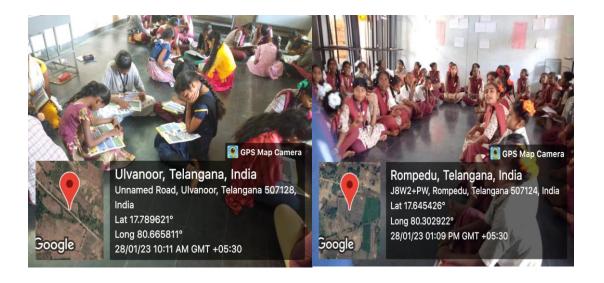

## 27-01-2023 to 05-02-2023

Voice4Girls Organisation conducted internship program to the students at our college from 27-01-2023 to 05-02-2023 in five different locations of Telangana State (Kothagudem District, Bhadrachalam, Yadadri District, Khammam District and Medak district). 14 students were selected from second and third year for the internship. Few students were interned as counsellors and the other students were interned as Field Coordinators. The selected students were trained in the Camp located in Tarnaka, Hyderabad on Menstrual hygiene of girl's students. After the camp training the interns were sent to train the same to the school children of above-mentioned districts. This training to school children was from 27 January 2023 to 05 February 2023 for a period of 10 days. The interns travelled back on 06 February 2023. The interns were awarded with the training certificate and a stipend of Rs. 5500/from Voice4Girls Organisation.

| S<br>No | Name of the<br>Student | Year | Group     | Hall ticket No | Mobile<br>Number | Location         |
|---------|------------------------|------|-----------|----------------|------------------|------------------|
|         | Yadagiri               |      | BCOM CA - |                |                  | Kothagudem       |
| 1       | santhoshini            | 3    | d Section | 108520405381   | 9542495975       | District         |
|         | Suithosiiiii           | 3    | d Section | 100320403301   | 7542475715       | District         |
| 2       | Duddala Mounika        | 2    | BCOM CA   | 108521405091   | 9346785063       | Bhadrachalam     |
| 3       | Manisha Malviya        | 2    | BCOM CA   | 108521405205   | 9493600697       | Bhadrachalam     |
| 4       | M.Swetha               | 2    | BCOM CA   | 108521405224   | 7569483779       | Bhadrachalam     |
| 5       | K.Tirumala             | 2    | BCOM CA   | 108521405178   | 9440969416       | Bhadrachalam     |
| 6       | A.Yeshwanthi           | 2    | BCOM CA   | 108521405031   | 9347305783       | Yadadri district |
| 7       | P.Nirikshana           | 2    | BSC BZC   | 108521445029   | 7032354556       | Bhadrachalam     |
|         |                        |      |           |                |                  | Khammam          |
| 8       | A.Shruthi              | 3    | BSC MSCS  | 108520467001   | 7095311324       | District         |
| 9       | Mehtre Priya           | 3    | BSC MPC   | 108520441025   | 9553779529       | Medak District   |
| 10      | D.Ramya                | 2    | BSC MSCS  | 108521467022   | 9182129256       | Bhadrachalam     |
|         |                        |      |           |                |                  | Khammam          |
| 11      | S.Akhila               | 2    | BSC MSCS  | 108521467075   | 9182109115       | District         |
| 12      | S.Chinmayi             | 2    | BSC MSCS  | 108521467080   | 9392776517       | Bhadrachalam     |
| 13      | M.Sravanthi            | 2    | BSC MSCS  | 108521467053   | 9014600691       | Bhadrachalam     |
| 14      | K.Manasa               | 2    | BBA       | 108521684022   | 7032110017       | Bhadrachalam     |