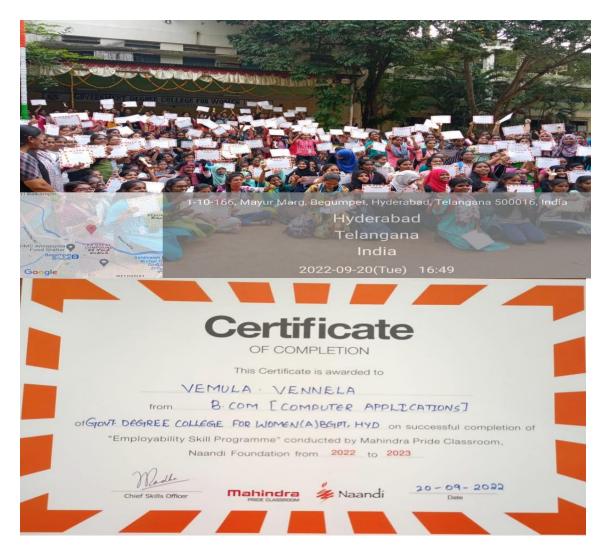

## NAANDI FOUNDATION (EMPLOYABILITY SKILLS PROGRAM)

### (14-09-2022 TO 20-09-2022)

As many 537 students of final year students attended the Naandi Foundation program (Employability Skills Program) from 14th September 2022 to 20<sup>th</sup> September 2022. There were 10 trainers who taught during the six days making students ready for the job drives. Students were awarded certificates at the end of program.

End day (Day -6)

As many 537 students of final year students attended the Naandi Foundation program (Employability Skills Program) from 14th September 2022 to 20<sup>th</sup> September 2022. There were 10 trainers who taught during the six days making students ready for the job drives. Students were awarded certificates at the end of program.