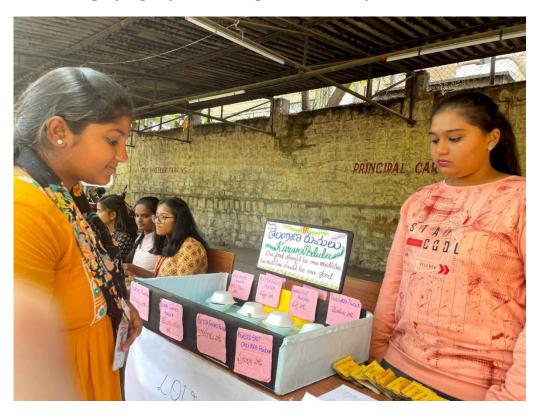

## **Campus Bazaar**

This event was conducted in the College premises on 22-3-2023 by student self-help groups from various departments namely Vedika, Chempak in which the students displayed the self-made products which were environmental friendly.

This event has encouraged the students to showcase their hand-made products such as self-made Sanitizers. Jute products, paper crafts, Food items such as pickles, powders, ready-made juices. Students have come forward to showcase their talent such as hair-styles, Saree-draping, Mehendi and paper crafts. The students have prepared jute bags and Best- out-of waste products and displayed their items for exhibition.

Displaying hand-made woollen products

Displaying Bags made of best-out-of-waste and hand-made Jute products

Displaying dry flower imprinted cloth by BA Students

Displaying edible powders "Podulu- Pachallu"