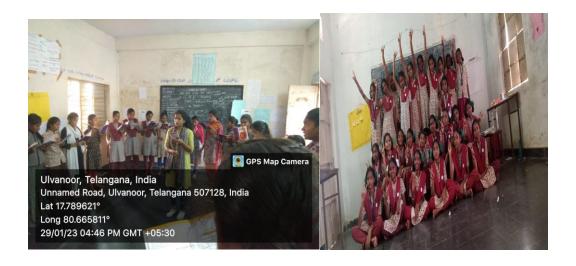

## 27-01-2023 to 05-02-2023

Voice4Girls Organisation conducted internship program to the students at our college from 27-01-2023 to 05-02-2023 in five different locations of Telangana State (Kothagudem District, Bhadrachalam, Yadadri District, Khammam District and Medak district). 14 students were selected from second and third year for the internship. Few students were interned as counsellors and the other students were interned as Field Coordinators. The selected students were trained in the Camp located in Tarnaka, Hyderabad on Menstrual hygiene of girl's students. After the camp training the interns were sent to train the same to the school children of above-mentioned districts. This training to school children was from 27 January 2023 to 05 February 2023 for a period of 10 days. The interns travelled back on 06 February 2023. The interns were awarded with the training certificate and a stipend of Rs. 5500/from Voice4Girls Organisation.