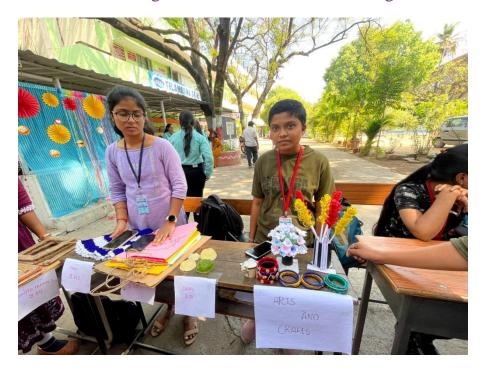

## **Campus Bazaar**

This event was conducted in the College premises on 22-3-2023 by student self-help groups from various departments namely Vedika, Chempak in which the students displayed the self-made products which were environmental friendly.

This event has encouraged the students to showcase their hand-made products such as self-made Sanitizers. Jute products, paper crafts, Food items such as pickles, powders, ready-made juices. Students have come forward to showcase their talent such as hair-styles, Saree-draping, Mehendi and paper crafts. The students have prepared jute bags and Best- out-of waste products and displayed their items for exhibition.

Displaying hand-made woollen products

Displaying Bags made of best-out-of-waste and hand-made Jute products

Displaying dry flower imprinted cloth by BA Students

Displaying edible powders "Podulu- Pachallu"