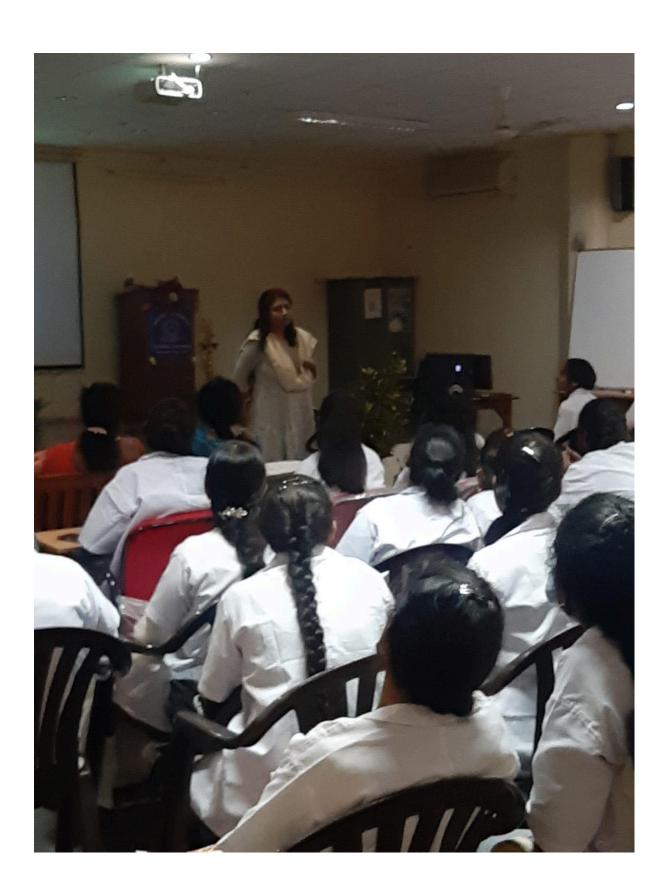

**Outcome of the program:** Students will understand about molecular diagnosis using nucleic acids (DNA or RNA) is not only limited to medicine, but can be applied in so many diverse fields

The final year students of BtZC(50) attended a workshop on Molecular and Clinical Genetics, the workshop included various techniques like genetic counseling, isolation of DNA, proteins, comet assay, techniques like Ultrasound and karyotyping in identification of genetic diseases.,1. DNA isolation ,2. Agarose gel electrophoresis 3. pcr4. T3 ,T4,TSH profile,5. ESR,6. Pedigree analysis,7. Observing down syndrome patients in the presence of a doctor,8. FISH,9. Chromosome analysis.

The Director of Institute of Genetics Dr.Vijaya Laxmi and Dr. Shilpa reddy and other research scholars guided the students for one week program

No.of students attended: 45