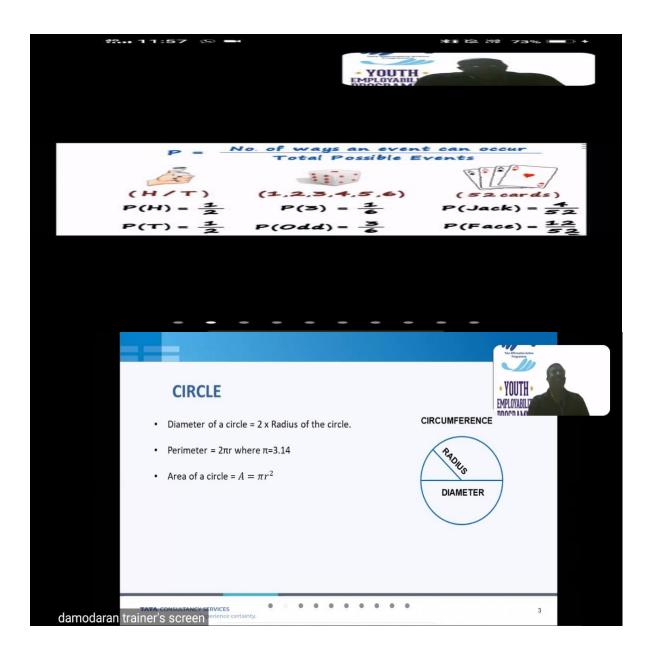

#### TCS Program on 17-08-2022

TCS conducted 45 days program to our final year students on Aptitude skills, Personality Development skills, soft skills, and Life skills. The program ran for 45 days in our college campus. TCS sent two qualified and expert trainers to conduct the program. Ms. Sai Sushmita was the program manager. Mr. Damodar and Ms. Sreeja were the two trainers of the program. Total 35 students were benefitted by this programme.