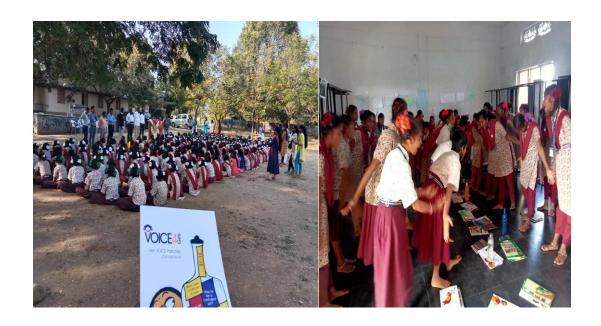

## **Voice4Girls Internship -2023**

## 27-01-2023 to 05-02-2023

Voice4Girls Organisation conducted internship program to the students at our college from 27-01-2023 to 05-02-2023 in five different locations of Telangana State (Kothagudem District, Bhadrachalam, Yadadri District, Khammam District and Medak district). 14 students were selected from second and third year for the internship. Few students were interned as counsellors and the other students were interned as Field Coordinators. The selected students were trained in the Camp located in Tarnaka, Hyderabad on Menstrual hygiene of girl's students. After the camp training the interns were sent to train the same to the school children of above-mentioned districts. This training to school children was from 27 January 2023 to 05 February 2023 for a period of 10 days. The interns travelled back on 06 February 2023. The interns were awarded with the training certificate and a stipend of Rs. 5500/from Voice4Girls Organisation.