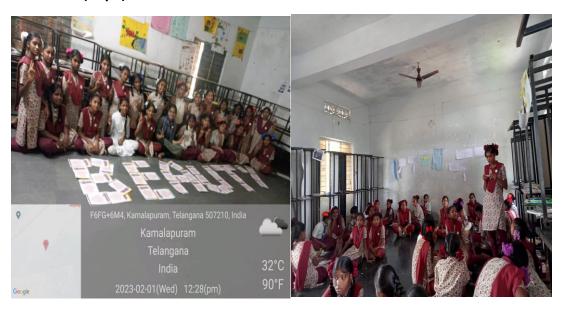

## **Voice4Girls Internship -2023**

## 27-01-2023 to 05-02-2023

Voice4Girls Organisation conducted internship program to the students at our college from 27-01-2023 to 05-02-2023 in five different locations of Telangana State (Kothagudem District, Bhadrachalam, Yadadri District, Khammam District and Medak district). 14 students were selected from second and third year for the internship. Few students were interned as counsellors and the other students were interned as Field Coordinators. The selected students were trained in the Camp located in Tarnaka, Hyderabad on Menstrual hygiene of girl's students. After the camp training the interns were sent to train the same to the school children of above-mentioned districts. This training to school children was from 27 January 2023 to 05 February 2023 for a period of 10 days. The interns travelled back on 06 February 2023. The interns were awarded with the training certificate and a stipend of Rs. 5500/from Voice4Girls Organisation.