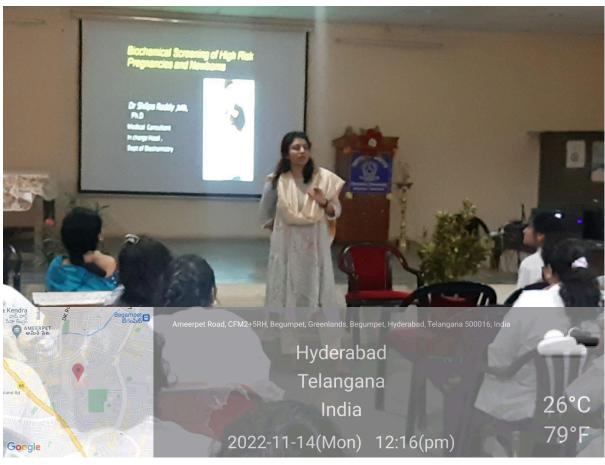

**Outcome of the program:** Students will understand about molecular diagnosis using nucleic acids (DNA or RNA) is not only limited to medicine, but can be applied in so many diverse fields

The final year students of BtZC(50) attended a workshop on Molecular and Clinical Genetics, the workshop included various techniques like genetic counseling, isolation of DNA, proteins, comet assay, techniques like Ultrasound and karyotyping in identification of genetic diseases.,1. DNA isolation ,2. Agarose gel electrophoresis 3. pcr4. T3 ,T4,TSH profile,5. ESR,6. Pedigree analysis,7. Observing down syndrome patients in the presence of a doctor,8. FISH,9. Chromosome analysis.

The Director of Institute of Genetics Dr.Vijaya Laxmi and Dr. Shilpa reddy and other research scholars guided the students for one week program

No.of students attended: 45