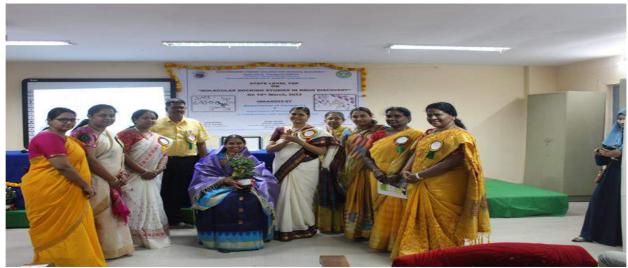

#### **WORKSHOP AND TRAINING ON BIOMOLECULAR TECHNIQUES**

dt:14-11-2022

Keeping in view of many newly erected diseases related to genetics, the Department of Zoology organized "workshop on Molecular Biology Techniques" to get aware of various techniques and its uses for the students. Molecular Biology primarily concerns understanding the interactions between the various systems of a cell including the interactions between DNA, RNA and protein synthesis as well as learning how these interactions are regulated. It provides an in-depth understanding of the mechanisms related to the cell's physiology and survival. While the classical methods retain their importance, the high fidelity techniques of molecular biology gather additional corroborative, reliable and reproducible data.

The Director of Institute of Genetics Dr.Vijaya Laxmi and Dr. Shilpa reddy and other research scholars guided the students for one week program

No.of students attended: 45