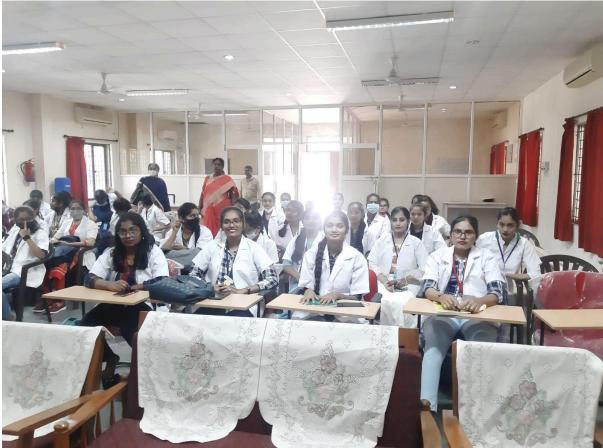

#### **WORKSHOP AND TRAINING ON BIOMOLECULAR TECHNIQUES**

dt:14-11-2022

Keeping in view of many newly erected diseases related to genetics, the Department of Zoology organized "workshop on Molecular Biology Techniques" to get aware of various techniques and its uses for the students. Molecular Biology primarily concerns understanding the interactions between the various systems of a cell including the interactions between DNA, RNA and protein synthesis as well as learning how these interactions are regulated. It provides an in-depth understanding of the mechanisms related to the cell's physiology and survival. While the classical methods retain their importance, the high fidelity techniques of molecular biology gather additional corroborative, reliable and reproducible data.

**Objective of the program:** Molecular biology pertains to the study of living systems at the DNA,RNA, protein levels and how these molecules can be modified and harassed for practical applications. Knowledge of the natural function of these molecules in the cell provides a context appropriate for further advancement in the rapidly expanding areas of functional genomics, cell biology, biotechnology, microbiology, diagnostics, therapeutics and personalized medicine.

**Outcome of the program:** Students will understand about molecular diagnosis using nucleic acids (DNA or RNA) is not only limited to medicine, but can be applied in so many diverse fields

The final year students of BtZC(50) attended a workshop on Molecular and Clinical Genetics, the workshop included various techniques like genetic counseling, isolation of DNA, proteins, comet assay, techniques like Ultrasound and karyotyping in identification of genetic diseases.,1. DNA isolation ,2. Agarose gel electrophoresis 3. pcr4. T3 ,T4,TSH profile,5. ESR,6. Pedigree analysis,7. Observing down syndrome patients in the presence of a doctor,8. FISH,9. Chromosome analysis.

The Director of Institute of Genetics Dr.Vijaya Laxmi and Dr. Shilpa reddy and other research scholars guided the students for one week program

No.of students attended: 45