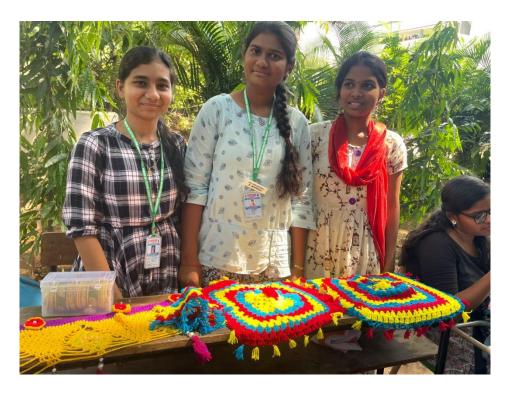

## **Campus Bazaar**

This event was conducted in the College premises on 22-3-2023 by student self-help groups from various departments namely Vedika, Chempak in which the students displayed the self-made products which were environmental friendly.

This event has encouraged the students to showcase their hand-made products such as self-made Sanitizers. Jute products, paper crafts, Food items such as pickles, powders, ready-made juices. Students have come forward to showcase their talent such as hair-styles, Saree-draping, Mehendi and paper crafts. The students have prepared jute bags and Best- out-of waste products and displayed their items for exhibition.

Displaying hand-made woollen products

Displaying Bags made of best-out-of-waste and hand-made Jute products

Displaying dry flower imprinted cloth by BA Students

Displaying edible powders "Podulu- Pachallu"