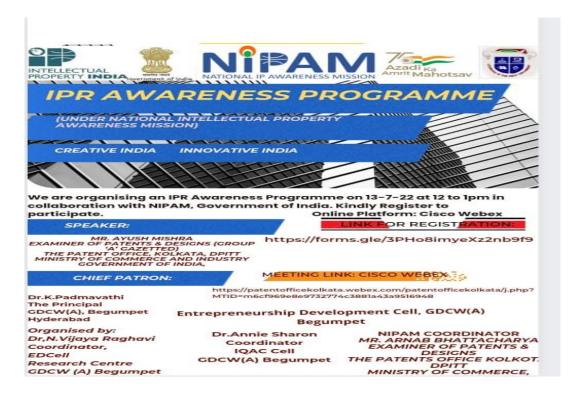

# AWARENESS PROGRAMME ON INTELLECTUAL PROPERTY RIGHTS BY NIPAM

#### **And Indian Patent Office, Kolkota**

#### **Objectives:**

- 1. To create awareness about the intellectual property rights among the students and faculty.
- 2. To understand the process of patents and copyrights.

On behalf of EDCell an Awareness Programme on Intellectual Property Rights was conducted online in collaboration with NIPAM. The Programme was hosted by Intellectual Patent Office Kolkotta on 13-7-2022 for the Faculty and students of Government Degree college for Women, Begumpet. The online awareness programme was attended by 165 students and faculty on webex platform. The Speaker of the programme Mr. Ayush Mishra, the Patent officer from the Patent Office at Kolkota has presented about the Trade marks, service marks, copyrights, patents and Geographic Index. He has spoken about the importance of inventions and the protection of the rights of the inventors. The programme is attended by the Principal Dr. K. Padmavathi, EDCell Coordinator Dr. N. Vijaya Raghavi and other faculty of the college.