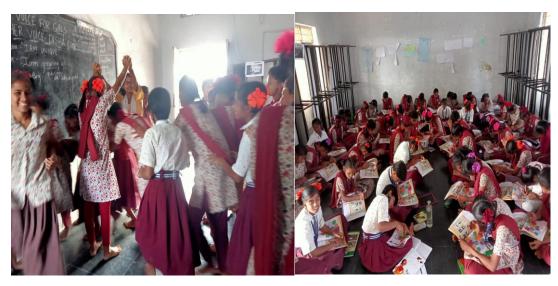

## **Voice4Girls Internship -2023**

## 27-01-2023 to 05-02-2023

Voice4Girls Organisation conducted internship program to the students at our college from 27-01-2023 to 05-02-2023 in five different locations of Telangana State (Kothagudem District, Bhadrachalam, Yadadri District, Khammam District and Medak district). 14 students were selected from second and third year for the internship. Few students were interned as counsellors and the other students were interned as Field Coordinators. The selected students were trained in the Camp located in Tarnaka, Hyderabad on Menstrual hygiene of girl's students. After the camp training the interns were sent to train the same to the school children of above-mentioned districts. This training to school children was from 27 January 2023 to 05 February 2023 for a period of 10 days. The interns travelled back on 06 February 2023. The interns were awarded with the training certificate and a stipend of Rs. 5500/from Voice4Girls Organisation.