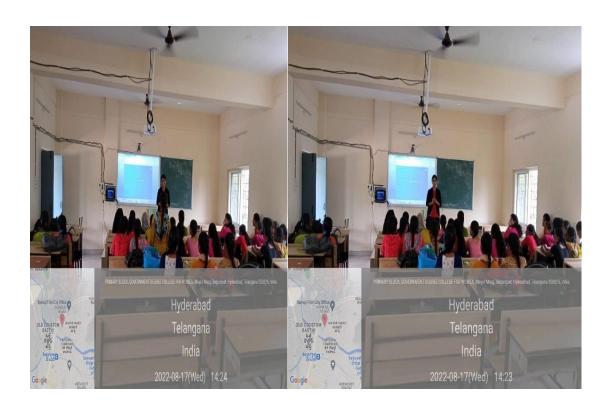

#### TCS Program on 17-08-2022

TCS conducted 45 days program to our final year students on Aptitude skills, Personality Development skills, soft skills, and Life skills. The program ran for 45 days in our college campus. TCS sent two qualified and expert trainers to conduct the program. Ms. Sai Sushmita was the program manager. Mr. Damodar and Ms. Sreeja were the two trainers of the program. Total 35 students were benefitted by this programme.