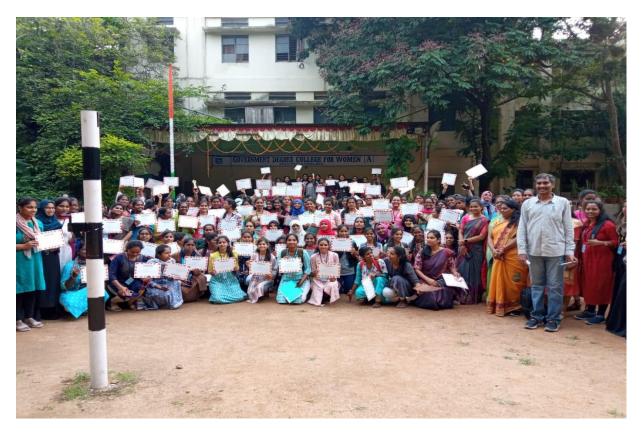

### (14-09-2022 TO 20-09-2022)

As many 537 students of final year students attended the Naandi Foundation program (Employability Skills Program) from 14th September 2022 to 20<sup>th</sup> September 2022. There were 10 trainers who taught during the six days making students ready for the job drives. Students were awarded certificates at the end of program.

End day (Day -6)

As many 537 students of final year students attended the Naandi Foundation program (Employability Skills Program) from 14th September 2022 to 20<sup>th</sup> September 2022. There were 10 trainers who taught during the six days making students ready for the job drives. Students were awarded certificates at the end of program.