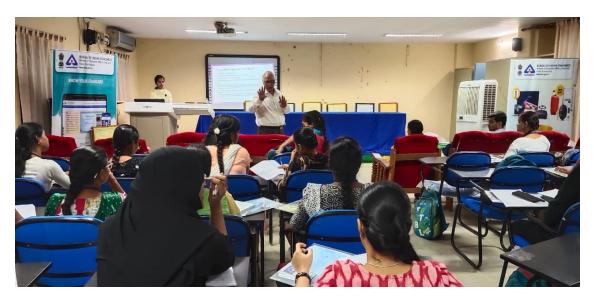

The speaker, Mr. Ramakrishna Rao, Retd. Director of BIS and Gorrinand Prasad yadav, Scientist-B were on hand to open the conference. Mr. RK Rao shared his experience and expertise of working in the bureau for 8 years with students, which inspired the students greatly. The information provided by the team helped the students in writing their versions of standards on the topic mentioned by the team. The awareness session provided by the department of chemistry with the help of BIS team would help the students incorporate the information into their lives.

The keynotes to the speech were noted down by the students and incorporated into the competition, to which the winners were awarded a cash prize accordingly. The first prize was an amount of rupees 1000, the second prize was an amount of rupees 750, the third prize was an amount of rupees 500 and the consolation prize was of rupees 250. The students were divided into a group of two for this activity cum competition.