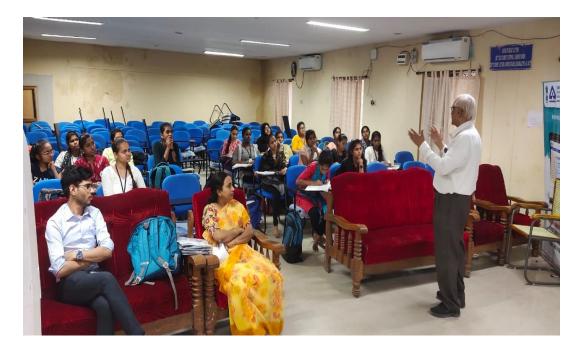

## <u>Standard writing competition</u> <u>conducted by Dept. of Chemistry in collaboration wih BIS</u> <u>on 23-03-23</u>

Name of the convener Dr G Pranitha, Asst. Prof. of chemistry

On March 23th, the BIS (BUREAU OF INDIAN STANDARDS ,Moulali, Hyd), conducted an awareness lecture on making of an standard followed by a standard writing competition with 24 students in attendance consisting of groups MPC, MCCS of 3<sup>rd</sup> year in BSc. During the meet, attendees clarified their doubts on how the bureau works and how the students could contribute to the country with their new found knowledge on the Indian standards and their usage.

The speaker, Mr. Ramakrishna Rao, Retd. Director of BIS and Gorrinand Prasad yadav, Scientist-B were on hand to open the conference. Mr. RK Rao shared his experience and expertise of working in the bureau for 8 years with students, which inspired the students greatly. The information provided by the team helped the students in writing their versions of standards on the topic mentioned by the team. The awareness session provided by the department of chemistry with the help of BIS team would help the students incorporate the information into their lives.