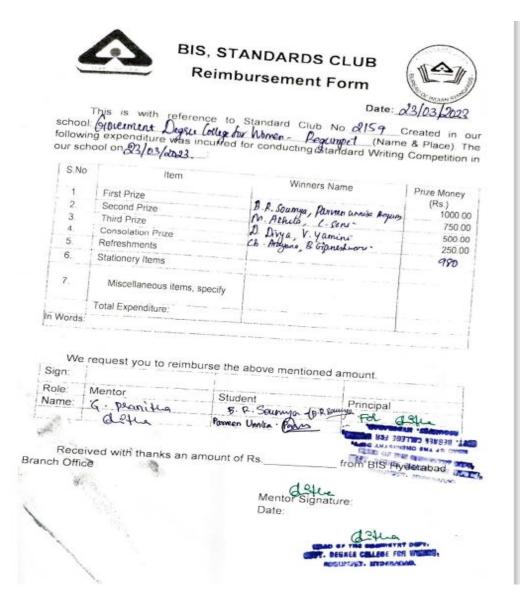

The keynotes to the speech were noted down by the students and incorporated into the competition, to which the winners were awarded a cash prize accordingly. The first prize was an amount of rupees 1000, the second prize was an amount of rupees 750, the third prize was an amount of rupees 500 and the consolation prize was of rupees 250. The students were divided into a group of two for this activity cum competition.