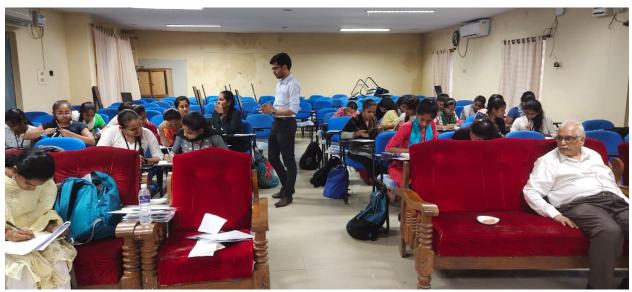

The keynotes to the speech were noted down by the students and incorporated into the competition, to which the winners were awarded a cash prize accordingly. The first prize was an amount of rupees 1000, the second prize was an amount of rupees 750, the third prize was an amount of rupees 500 and the consolation prize was of rupees 250. The students were divided into a group of two for this activity cum competition.

During the competition, the students had the opportunity to choose between two topics to write, to which they chose to write on 'Pressure cooker'. After finishing the standard writing 4 winners were selected based on their all-round performance and certificate were given to all participants.