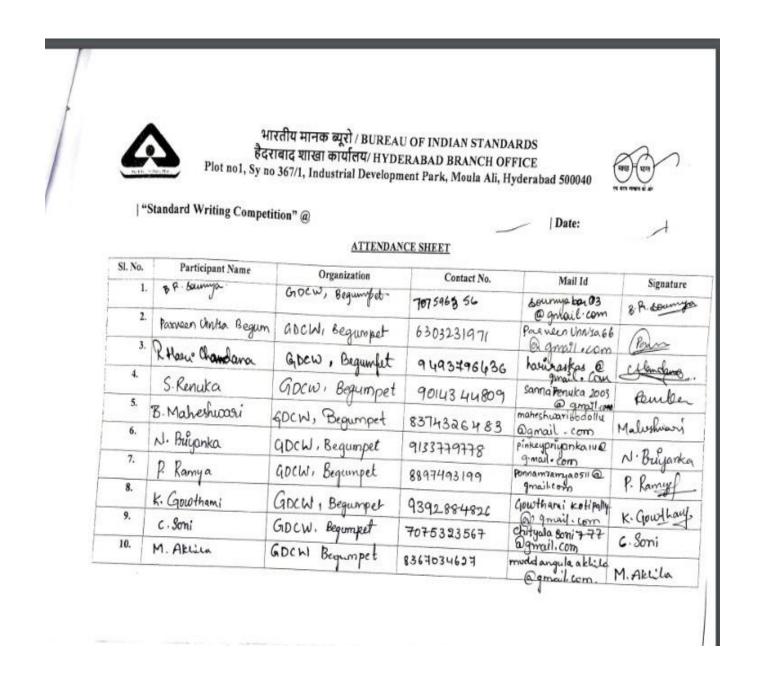

## <u>Standard writing competition</u> <u>conducted by Dept. of Chemistry in collaboration wih BIS</u> <u>on 23-03-23</u>

Name of the convener Dr G Pranitha, Asst. Prof. of chemistry

On March 23th, the BIS (BUREAU OF INDIAN STANDARDS ,Moulali, Hyd), conducted an awareness lecture on making of an standard followed by a standard writing competition with 24 students in attendance consisting of groups MPC, MCCS of 3<sup>rd</sup> year in BSc. During the meet, attendees clarified their doubts on how the bureau works and how the students could contribute to the country with their new found knowledge on the Indian standards and their usage.