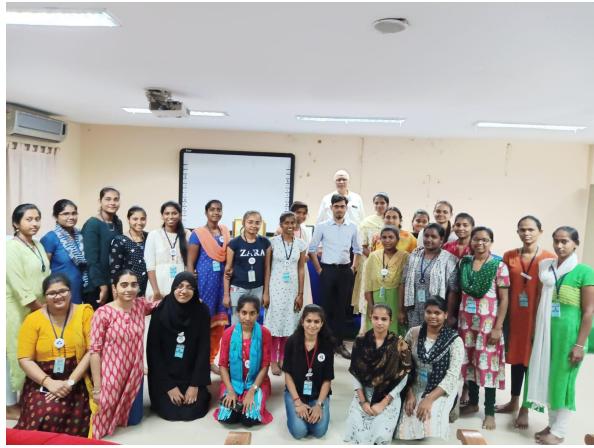

During the competition, the students had the opportunity to choose between two topics to write, to which they chose to write on 'Pressure cooker'. After finishing the standard writing 4 winners were selected based on their all-round performance and certificate were given to all participants.