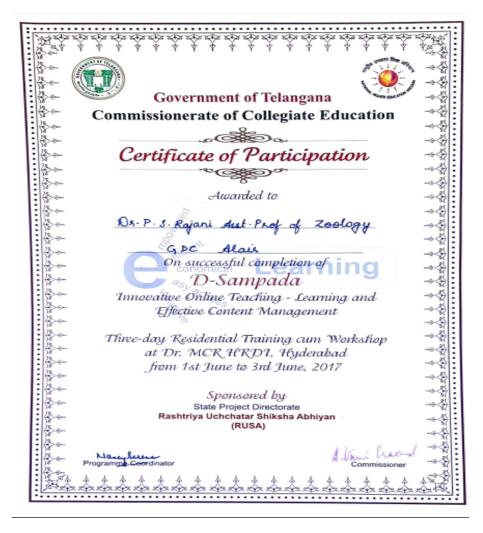

nd invaluable participated in the District Level Workshop<br>on "Faculty Development Programme" Sponsored by District Resource<br>Centre ,Srikakulam and organized by Department of Computer Science, |  |
| Government College for Women, Srikakulam on 04 <sup>th</sup> November 2016.                                                                                                                                                                                                      |  |
| Organizing Secretary<br>Dr. G Sankara Narayana Rao<br>Dr.M.BABU RAO<br>Dr.M.BABU RAO<br>Dr.M.R.JYOTHI FREDERICK                                                                                                                                                                  |  |



### **Dvv certificates 2017-18**



|                                                                            | Ô                                                                                            | Certificate No: FDP/VPMV/ 320                                                                                                                                          |
|----------------------------------------------------------------------------|----------------------------------------------------------------------------------------------|------------------------------------------------------------------------------------------------------------------------------------------------------------------------|
|                                                                            | M. S. P. Manda