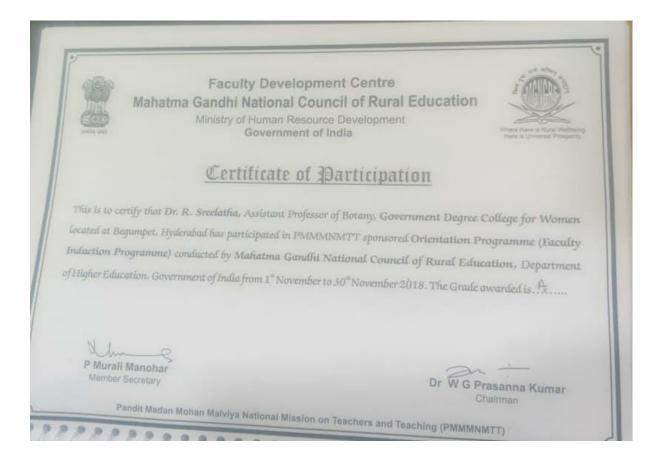

| a karyakram (RKSK)                            |

from 20<sup>th</sup> to 22<sup>nd</sup> July, 2017 at Indian Institute of Health and Family Welfare in collaboration with commissionerate of collegiate Education, Government of Telangana,

Sponsored by Rashtríya Uchchatar Shíksha Abhíyan (RIISA)

Dr. V. Uma Devi

Training Coordinator

Smt. A. Vani Prasad, IAS.,

Commissioner, Collegiate Education



# Consolidated certificates data of FDPS, RC, OC, STC's of the Staff year wise 2018-19







|   | Permantia Rintheesity HUMAN RESOURCE DEVELOPMENT CENTRE<br>(ACADEMIC STAFF COLLEGE)                                         |  |  |  |  |
|---|-----------------------------------------------------------------------------------------------------------------------------|--|--|--|--|
|   | Osmania University, Hyderabad - 500007.<br>University with Potential for Excellence (UPE)  Accredited by NAAC with A+ Grade |  |  |  |  |
|   | UGC Sponsored Refresher Course                                                                                              |  |  |  |  |
|   | Certificate of Participation                                                                                                |  |  |  |  |
|   | This is to certify that <u>Smt. I. Sandhya</u> Iyosthna, Lecturer in