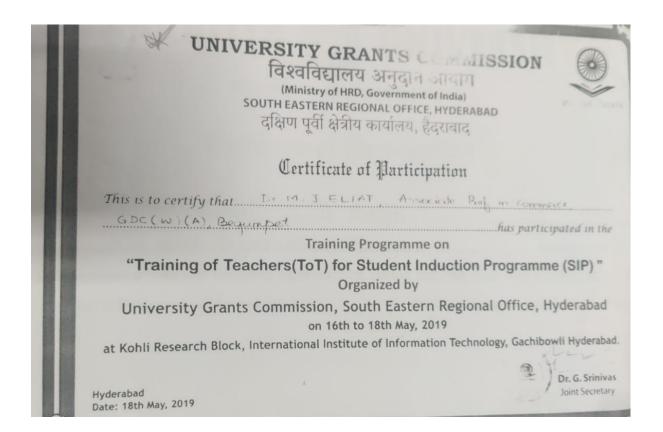

|

COMMISSIONERATE OF COLLEGIATE EDUCATION Attendance Certificate Thus its to certify that Dr Ja Sety and Lynn bechurer/Assistant Professor/Associate Professor in/of Econoscies GDC (W) Begin pet Hydrochalls attended One day Orientation Programmie on "Contributor Personality Training" conducted at \_\_\_\_Lecturer/Assistant Vivekananda Institute of Human Excellence, Hyderabad on 25 March, 2019 organized by Commissionerate of Collegiate Education, Telangana, Hyderabad in collaboration with VIHE, Hyderabad, vide Proceedings of CCE, Ro No.8/AC/ Contributor Personality training / 2018-19 DF 20.03.2019 For Commissioner of Collegiate Education Hyderabad 25.03.2019





| स्वयमंग जमने<br>सन्यमंग जमने | UNIVERSITY GRANTS COMMISSION<br>विश्वविद्यालय अनुदान आयोग<br>(Ministry of HRD, Government of India)<br>SOUTH EASTERN REGIONAL OFFICE, HYDERABAD<br>दक्षिण पूर्वी क्षेत्रीय कार्यालय, हैदराबाद |
|------------------------------|-----------------------------------------------------------------------------------------------------------------------------------------------------------------------------------------------|
| σC in in h                   | Certificate of Participation<br>certify thatDr. C. Jyothsna Lecture in                                                                                                                        |
|                              | Training Programme on