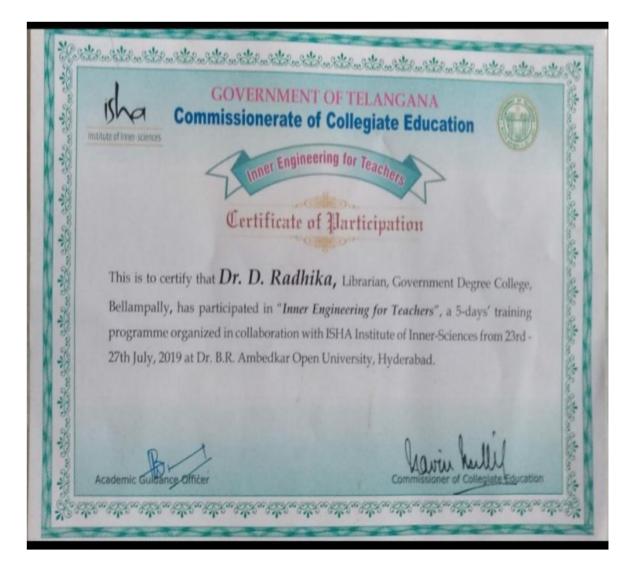

ation "Care Awarded to Sanskrit D. Padmaja GDC(A), Nayapul For the successful completion of NIPUNA-2017 Nurturing Young Leaders in Higher Education 3-day Induction Training Programme held from 6<sup>th</sup> Oct to 8<sup>th</sup> Oct 2017 -SCUGC-HRDC NEVELOP Osmania Aniversity (ACADEMIC STAFF COLLEGE) Osmania University, Hyderabad - 500007. Accredited by NAAC with A + Grade • University with Potential for Excellence (UPE) UGC Sponsored Orientation Course **Certificate of Participation** This is to certify that Dr. D. Padmaja, Lecturer in Sanskrit Govt. Degree college for Women, Begumpet, Hyderabad Participated in the 88<sup>th</sup> Orientation Course organised from 13-12-2018 to 11-01-2019 and obtained \_\_\_\_\_ grade. Prof. S. Ramachandram Prof. A. Bala Kishan Vice-Chancellor Director



UGC-HUMAN RESOURCE DEVELOPMENT CENTRE (ACADEMIC STAFF COLLEGE) Osmania University (NAAC with A+) Hyderabad. Telangana. Certificate of Participation This is to certify that Mr/Ms/Dr. CH. Kanchana Latha, Asst Porof of Physics INDira Poriyadarshini GOC for women, Nampally, Hyderobad, has participated in the Telangana. HORT TERM COURSE ON YOGA AND SPIRITUAL SCIENCE, organised from 13-08-2019 to 20-08-2019. 25 Plot DR. CH. VENKATESHWARLU PROF. G. RAM REDDY **REGISTRAR / VICE CHANCELLOR** ASST. DIRECTOR DIRECTOR

| UNIVERS<br>HUMAN RESOUL                                                                                                                                                   | SITY GRANTS COM<br>RCE DEVELOPMENT                                          | CENTRE ( | HRDC)      |
|--------