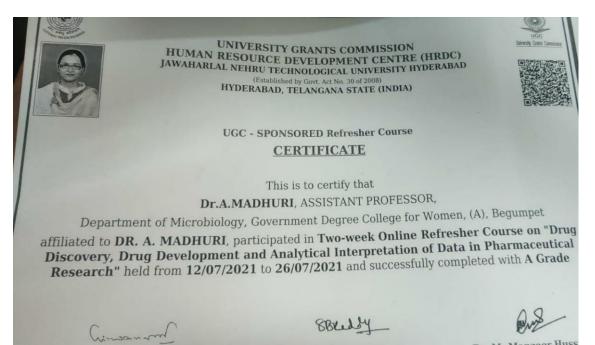

### 2020-21

| 1  | Dr.R.Sneha            | rc in life sciences                      | From 17/9//2020 to 30/09/2020 |
|----|-----------------------|------------------------------------------|-------------------------------|
| 2  | Dr. N. Vijaya Raghavi | STC on " Sensitization Sexual            | From 08/09/2020 to 10/09/2020 |
| 3  | Dr. Nancy serena      | TESOL International Association          | From 12/09/2020 to 13/10/2020 |
| 4  | DR. Mrudula. N.       | Training on Testing, Evaluation and      | From 14/09/2020 to 18/09/2020 |
| 5  | Dr. P.S. Rajani       | Refresher course in life sciences by     | From 17/09/2020 to 01/10/2020 |
| 6  | Dr.N.Mrudula          | ST"C on "Manuscripts, Written Records    | From 02/11/2020 to 06/11/2020 |
| 7  | Dr.D.Radhika          | Workshop on "Transformation through      | From 21/06/2021 to 22/06/2021 |
| 8  | Dr.P.S.Rajani         | FDP on "Moodle Learning Management       | From 05/07/2021 to 12/07/2021 |
| 9  | Ms.K.Saritha Rani     | FDP on "Moodle Learning Management       | From 05/07/2021 to 12/07/2021 |
| 10 | Dr.Vasuda.M           | "Orientation Programe on New             | From 14/07/2021 to 16/07/2021 |
| 11 | Dr.N. Mrudula         | STC on "New Educaton Policy by CCE       | From 14/07/2021 to 16/07/2021 |
| 12 | Dr.P.S.Rajani         | STC on "Teacher Educators :Learning      | From 26/07/2021 to 31/07/2021 |
| 13 | Dr.N.Vijaya Raghavi   | FDP on "Tools for Research and Scietific | From 04/10/2021 to 08/10/2021 |
| 14 | Dr.N.Vijaya Raghavi   | FDP on Academic Writing for Research     | From 11/10/2021 to 17/10/2021 |
| 15 | Dr.R.Sneha            | FDP on Academic Writing for Research     | From 11/10/2021 to 17/10/2021 |
| 16 | Dr.Ch.Kanchana Latha  | Refresher course inHigher Education by   | From 22/11/2021 to 04/12/2021 |
| 17 | Dr.G Pranitha         | Three day virtual training programma     | From 9/6/2021 to 11/6/2021    |
| 18 | Dr.Afsar unnissa      | FDp on teaching and leanring evaluation  | from 21/9/2021 to 23/9/2021   |