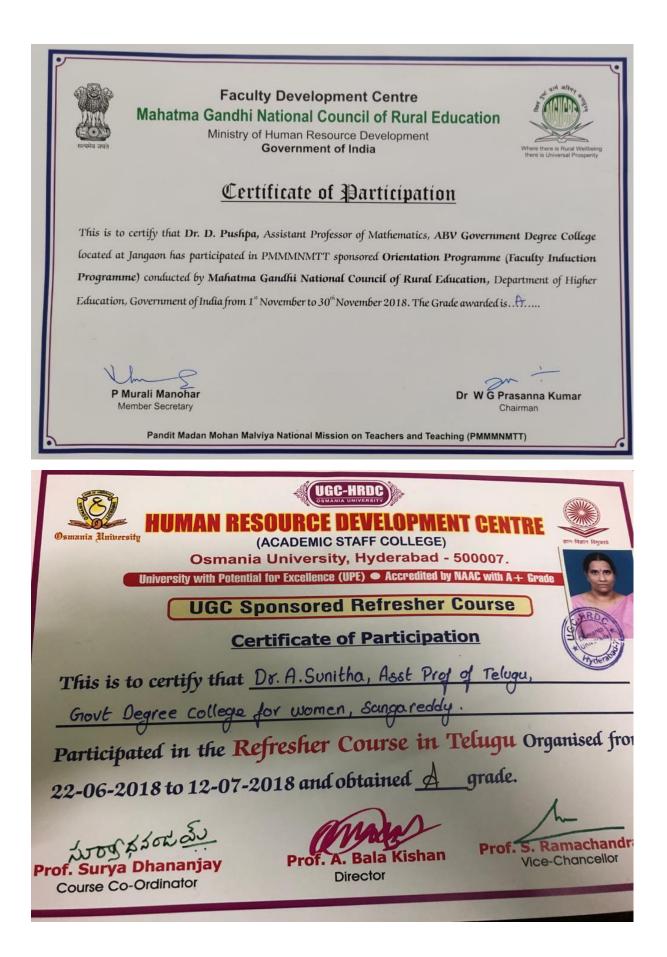

| a karyakram (RKSK)                            |

from 20<sup>th</sup> to 22<sup>nd</sup> July, 2017 at Indian Institute of Health and Family Welfare in collaboration with commissionerate of collegiate Education, Government of Telangana,

Sponsored by Rashtríya Uchchatar Shíksha Abhíyan (RIISA)

Dr. V. Uma Devi

Training Coordinator

Smt. A. Vani Prasad, IAS.,

Commissioner, Collegiate Education



# Consolidated certificates data of FDPS, RC, OC, STC's of the Staff year wise 2018-19







|   | Permantia Rintheesity HUMAN RESOURCE DEVELOPMENT CENTRE<br>(ACADEMIC STAFF COLLEGE)                                         |  |  |  |  |
|---|-----------------------------------------------------------------------------------------------------------------------------|--|--|--|--|
|   | Osmania University, Hyderabad - 500007.<br>University with Potential for Excellence (UPE)  Accredited by NAAC with A+ Grade |  |  |  |  |
|   | UGC Sponsored Refresher Course                                                                                              |  |  |  |  |
|   | Certificate of Participation                                                                                                |  |  |  |  |
|   | This is to certify that <u>Smt. I. Sandhya</u> Iyosthna, Lecturer in H