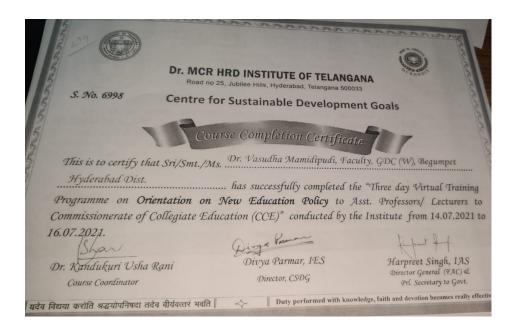

### 2020-21

| 1  | Dr.R.Sneha            | rc in life sciences                      | From 17/9//2020 to 30/09/2020 |
|----|-----------------------|------------------------------------------|-------------------------------|
| 2  | Dr. N. Vijaya Raghavi | STC on " Sensitization Sexual            | From 08/09/2020 to 10/09/2020 |
| 3  | Dr. Nancy serena      | TESOL International Association          | From 12/09/2020 to 13/10/2020 |
| 4  | DR. Mrudula. N.       | Training on Testing, Evaluation and      | From 14/09/2020 to 18/09/2020 |
| 5  | Dr. P.S. Rajani       | Refresher course in life sciences by     | From 17/09/2020 to 01/10/2020 |
| 6  | Dr.N.Mrudula          | ST"C on "Manuscripts, Written Records    | From 02/11/2020 to 06/11/2020 |
| 7  | Dr.D.Radhika          | Workshop on "Transformation through      | From 21/06/2021 to 22/06/2021 |
| 8  | Dr.P.S.Rajani         | FDP on "Moodle Learning Management       | From 05/07/2021 to 12/07/2021 |
| 9  | Ms.K.Saritha Rani     | FDP on "Moodle Learning Management       | From 05/07/2021 to 12/07/2021 |
| 10 | Dr.Vasuda.M           | "Orientation Programe on New             | From 14/07/2021 to 16/07/2021 |
| 11 | Dr.N. Mrudula         | STC on "New Educaton Policy by CCE       | From 14/07/2021 to 16/07/2021 |
| 12 | Dr.P.S.Rajani         | STC on "Teacher Educators :Learning      | From 26/07/2021 to 31/07/2021 |
| 13 | Dr.N.Vijaya Raghavi   | FDP on "Tools for Research and Scietific | From 04/10/2021 to 08/10/2021 |
| 14 | Dr.N.Vijaya Raghavi   | FDP on Academic Writing for Research     | From 11/10/2021 to 17/10/2021 |
| 15 | Dr.R.Sneha            | FDP on Academic Writing for Research     | From 11/10/2021 to 17/10/2021 |
| 16 | Dr.Ch.Kanchana Latha  | Refresher course inHigher Education by   | From 22/11/2021 to 04/12/2021 |
| 17 | Dr.G Pranitha         | Three day virtual training programma     | From 9/6/2021 to 11/6/2021    |
| 18 | Dr.Afsar unnissa      | FDp on teaching and leanring evaluation  | from 21/9/2021 to 23/9/2021   |