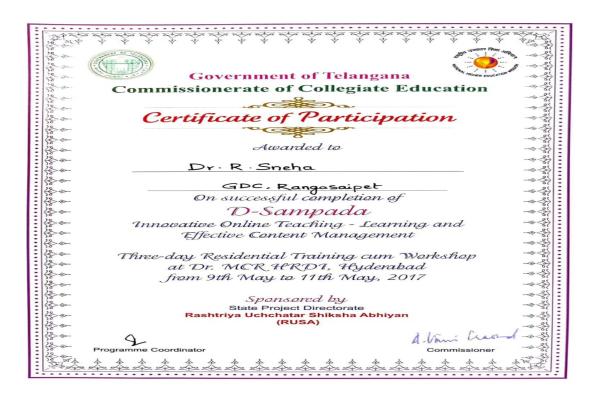

Dr Ravi Aluvala FDP Director Dr Ramesh Kumar Miryala FDP Chairman

f Telangana legiate Ed Participation Certificate of Come Awarded to Rajani Padmasi on successful completion of TPUNA Nurturing Young Leaders in Higher Education Two-day training programme held on 12th & 13th May, 2016 Sponsored by State Project Directorate Rashtriya Uchchatar Shiksha Abhiyan (RUSA) el change A- Vani Cia Programme Co-ordinator CERTIFICATE This is to certify that Dr. D.S. Rajani Asst. Prof. in zoology, GDE-Alair, Nalgonda district has successfully completed Training program on Health Initiatives and Adolescence - BHAGYA for teaching staff under Rastriya Kishore Swastya Karyakram (RKSK) from 3rd to 5th May, 2016 at Indian Institute of Health and Family welfare r collaboration with Commissionerate of Collegiate Education, Government of Telangana, sponsored by Rashtriya uchchatar shiksha Abhiyan (RUSA) Alam hang Smt. A. Vani Prasad, IAS., Hobecce' Dr. V. Uma Devi Dr. Nancy Serena Course Coordinator, IIHFW Officer in-charge, Collegiate Education Commissioner, Collegiate Education