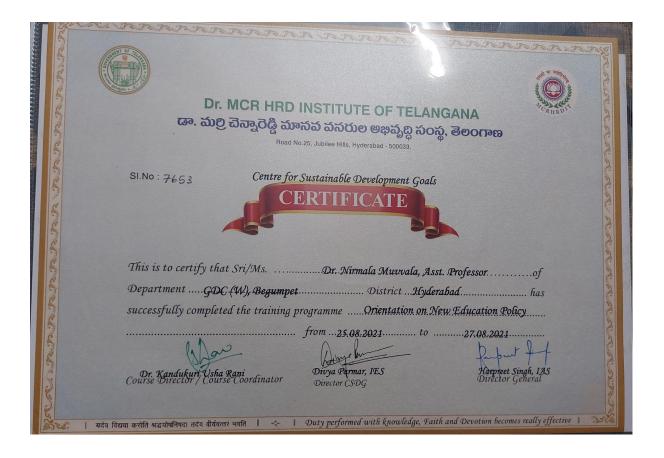

### 2020-21

| 1  | Dr.R.Sneha            | rc in life sciences                      | From 17/9//2020 to 30/09/2020 |
|----|-----------------------|------------------------------------------|-------------------------------|
| 2  | Dr. N. Vijaya Raghavi | STC on " Sensitization Sexual            | From 08/09/2020 to 10/09/2020 |
| 3  | Dr. Nancy serena      | TESOL International Association          | From 12/09/2020 to 13/10/2020 |
| 4  | DR. Mrudula. N.       | Training on Testing, Evaluation and      | From 14/09/2020 to 18/09/2020 |
| 5  | Dr. P.S. Rajani       | Refresher course in life sciences by     | From 17/09/2020 to 01/10/2020 |
| 6  | Dr.N.Mrudula          | ST"C on "Manuscripts, Written Records    | From 02/11/2020 to 06/11/2020 |
| 7  | Dr.D.Radhika          | Workshop on "Transformation through      | From 21/06/2021 to 22/06/2021 |
| 8  | Dr.P.S.Rajani         | FDP on "Moodle Learning Management       | From 05/07/2021 to 12/07/2021 |
| 9  | Ms.K.Saritha Rani     | FDP on "Moodle Learning Management       | From 05/07/2021 to 12/07/2021 |
| 10 | Dr.Vasuda.M           | "Orientation Programe on New             | From 14/07/2021 to 16/07/2021 |
| 11 | Dr.N. Mrudula         | STC on "New Educaton Policy by CCE       | From 14/07/2021 to 16/07/2021 |
| 12 | Dr.P.S.Rajani         | STC on "Teacher Educators :Learning      | From 26/07/2021 to 31/07/2021 |
| 13 | Dr.N.Vijaya Raghavi   | FDP on "Tools for Research and Scietific | From 04/10/2021 to 08/10/2021 |
| 14 | Dr.N.Vijaya Raghavi   | FDP on Academic Writing for Research     | From 11/10/2021 to 17/10/2021 |
| 15 | Dr.R.Sneha            | FDP on Academic Writing for Research     | From 11/10/2021 to 17/10/2021 |
| 16 | Dr.Ch.Kanchana Latha  | Refresher course inHigher Education by   | From 22/11/2021 to 04/12/2021 |
| 17 | Dr.G Pranitha         | Three day virtual training programma     | From 9/6/2021 to 11/6/2021    |
| 18 | Dr.Afsar unnissa      | FDp on teaching and leanring evaluation  | from 21/9/2021 to 23/9/2021   |