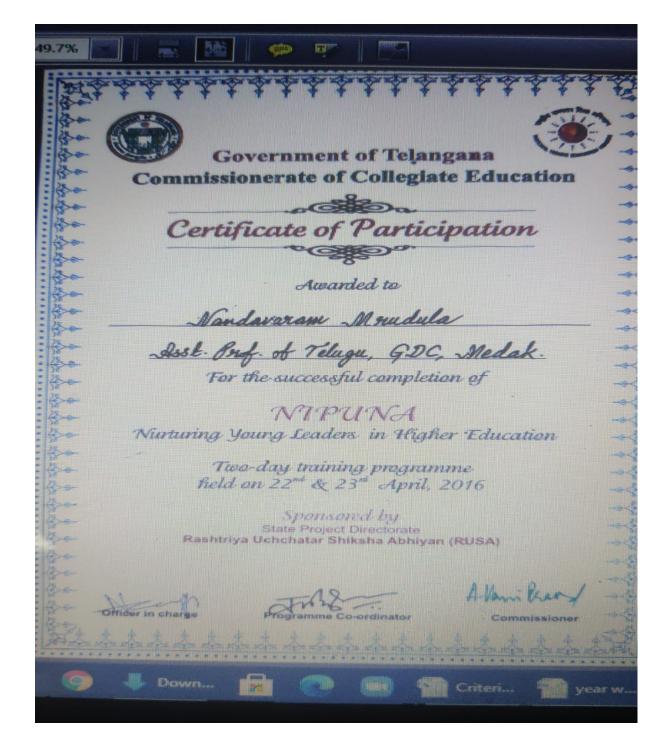

| 43 | Dr M Nancy Serena      | FIP Online Short Term Course on Soft         | From 06/07/2020 to 11/07/2020 |
|----|------------------------|----------------------------------------------|-------------------------------|
| 44 | Dr. K. Pranitha        | Online short trem course on soft skills      | From 06/07/2020 to 11/07/2020 |
| 45 | Dr.K.Vijay Kumar       | Refresher course on Research                 | From 07/07/2020 to 20/07/2020 |
| 46 | Dr. C.H. Kanchanalatha | FIP in " Soft Skills" UGC HRD                | From 07/07/2020 to 11/07/2020 |
| 47 | Dr. R. Sneha           | Online STC on "E-content development"        | From 09/07/2020 to 15/07/2020 |
| 48 | Ms.G. Pranitha         | Online short term course on E-content        | From 09/07/2020 to 15/07/2020 |
| 49 | Dr. R. Sneha           | FIP on "Gender Studies", HRDC                | From 13/07/2020 to 18/07/2020 |
| 50 | Ms.K.Sarita Rani       | FIP on Gender Studies" by UGC-HRDC           | From 13/07/2020 to 18/07/2020 |
| 51 | Dr. N. Vijaya Raghavi  | Short Term Course on Gender Studies by       | From 13/07/2020 to 18/07/2020 |
| 52 | Dr . Afsari begum      | Online FIP on "Hindi sahithya ke vidhi       | From 17/07/2020 to 23/07/2020 |
| 53 | Dr.Vasudha.M           | FDP on Capacity Building& Skill              | From 20/07/2020 to 25/07/2020 |
| 54 | DR. Mrudula. N.        | Refresher Course in Language, Literature     | From 21/07/2020 to 04/08/2020 |
| 55 | Dr.Vasuda.M            | FDP on " ICT & Online Teaching tools         | From 26/07/2020 to 31/07/2020 |
| 56 | Dr.N.Vijaya Raghavi    | RC in "Gender Sensitization" by UGC-         | From 27/07/2020 to 08/08/2020 |
| 57 | Dr.Vasuda.M            | FDP on " Capacity Building and Skill         | From 25/07/2020 to 27/07/2020 |
| 58 | Dr. M. Nancy serena    | FIP Online short Term course on              | From 27/07/2020 to 01/08/2020 |
| 59 | Dr.N.Vijaya Ragaavi    | FIP on Online short trem course on ICT       | From 12/08/2020 to 19/08/2020 |
| 60 | Dr. R. Sneha           | Online FIP on "ICT Tools in Higher           | From 12/08/2020 to 19/08/2020 |
| 61 | Dr.M. Nancy Serena     | Online FIP on ICT Tools in Higher            | From 12/08/2020 to 19/08/2020 |
| 62 | Dr D Radhika           | FIP on Online short trem course on ICT       | From 12/08/2020 to 19/08/2020 |
| 63 | Dr. K. Vijay kumar     | FDP"Professional Development for             | From 12/08/2020 to 19/08/2020 |
| 64 | K.Sarita Rani          | , Online FIP on "ICT Tools in Higher         | From 12/08/2020 to 19/08/2020 |
| 65 | Dr. D Radhika          | FIP on Online short trem course on ICT       | From 20/08/2020 to 26/08/2020 |
| 66 | Dr . P.S. Rajani       | FIP on Online short trem course on ICT       | From 20/08/2020 to 26/08/2020 |
| 67 | Ms.K.Saritha Rani      | FIP on Online short trem course on ICT       | From 20/08/2020 to 26/08/2020 |
| 68 | Dr.N.Mrudula           | FIP on Online STC on "ICT tools in           | From 20/08/2020 to 26/08/2020 |
| 69 | Dr . Nancy serena      | Online short term FIP on ICT Tools in        | From 20/08/2020 to 26/08/2020 |
| 70 | Dr. K. Vijay Kumar     | Refresher course in History, HRD, OU         | From 23/08/2020 to 15/09/2020 |
| 71 | Dr. R. Sneha           | Refresher course in life sciences by         | From 17/09/2020 to 30/09/2020 |
| 72 | Dr. R. Sneha           | FDP on Sustainability of Institution of      | From 06/07/2020 to 11/07/2020 |
| 73 | Dr.N.Vijaya Ragaavi    | Virtual training program on Sensitization of | From 03/09/2020 to 08/09/2020 |