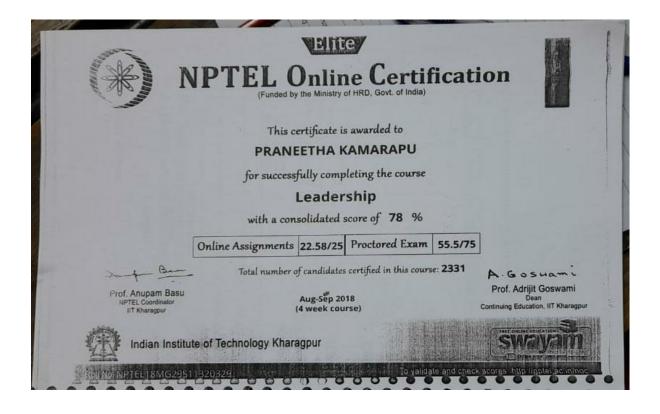

| 43 | Dr M Nancy Serena      | FIP Online Short Term Course on Soft         | From 06/07/2020 to 11/07/2020 |
|----|------------------------|----------------------------------------------|-------------------------------|
| 44 | Dr. K. Pranitha        | Online short trem course on soft skills      | From 06/07/2020 to 11/07/2020 |
| 45 | Dr.K.Vijay Kumar       | Refresher course on Research                 | From 07/07/2020 to 20/07/2020 |
| 46 | Dr. C.H. Kanchanalatha | FIP in " Soft Skills" UGC HRD                | From 07/07/2020 to 11/07/2020 |
| 47 | Dr. R. Sneha           | Online STC on "E-content development"        | From 09/07/2020 to 15/07/2020 |
| 48 | Ms.G. Pranitha         | Online short term course on E-content        | From 09/07/2020 to 15/07/2020 |
| 49 | Dr. R. Sneha           | FIP on "Gender Studies", HRDC                | From 13/07/2020 to 18/07/2020 |
| 50 | Ms.K.Sarita Rani       | FIP on Gender Studies" by UGC-HRDC           | From 13/07/2020 to 18/07/2020 |
| 51 | Dr. N. Vijaya Raghavi  | Short Term Course on Gender Studies by       | From 13/07/2020 to 18/07/2020 |
| 52 | Dr . Afsari begum      | Online FIP on "Hindi sahithya ke vidhi       | From 17/07/2020 to 23/07/2020 |
| 53 | Dr.Vasudha.M           | FDP on Capacity Building& Skill              | From 20/07/2020 to 25/07/2020 |
| 54 | DR. Mrudula. N.        | Refresher Course in Language, Literature     | From 21/07/2020 to 04/08/2020 |
| 55 | Dr.Vasuda.M            | FDP on " ICT & Online Teaching tools         | From 26/07/2020 to 31/07/2020 |
| 56 | Dr.N.Vijaya Raghavi    | RC in "Gender Sensitization" by UGC-         | From 27/07/2020 to 08/08/2020 |
| 57 | Dr.Vasuda.M            | FDP on " Capacity Building and Skill         | From 25/07/2020 to 27/07/2020 |
| 58 | Dr. M. Nancy serena    | FIP Online short Term course on              | From 27/07/2020 to 01/08/2020 |
| 59 | Dr.N.Vijaya Ragaavi    | FIP on Online short trem course on ICT       | From 12/08/2020 to 19/08/2020 |
| 60 | Dr. R. Sneha           | Online FIP on "ICT Tools in Higher           | From 12/08/2020 to 19/08/2020 |
| 61 | Dr.M. Nancy Serena     | Online FIP on ICT Tools in Higher            | From 12/08/2020 to 19/08/2020 |
| 62 | Dr D Radhika           | FIP on Online short trem course on ICT       | From 12/08/2020 to 19/08/2020 |
| 63 | Dr. K. Vijay kumar     | FDP"Professional Development for             | From 12/08/2020 to 19/08/2020 |
| 64 | K.Sarita Rani          | , Online FIP on "ICT Tools in Higher         | From 12/08/2020 to 19/08/2020 |
| 65 | Dr. D Radhika          | FIP on Online short trem course on ICT       | From 20/08/2020 to 26/08/2020 |
| 66 | Dr . P.S. Rajani       | FIP on Online short trem course on ICT       | From 20/08/2020 to 26/08/2020 |
| 67 | Ms.K.Saritha Rani      | FIP on Online short trem course on ICT       | From 20/08/2020 to 26/08/2020 |
| 68 | Dr.N.Mrudula           | FIP on Online STC on "ICT tools in           | From 20/08/2020 to 26/08/2020 |
| 69 | Dr . Nancy serena      | Online short term FIP on ICT Tools in        | From 20/08/2020 to 26/08/2020 |
| 70 | Dr. K. Vijay Kumar     | Refresher course in History, HRD, OU         | From 23/08/2020 to 15/09/2020 |
| 71 | Dr. R. Sneha           | Refresher course in life sciences by         | From 17/09/2020 to 30/09/2020 |
| 72 | Dr. R. Sneha           | FDP on Sustainability of Institution of      | From 06/07/2020 to 11/07/2020 |
| 73 | Dr.N.Vijaya Ragaavi    | Virtual training program on Sensitization of | From 03/09/2020 to 08/09/2020 |