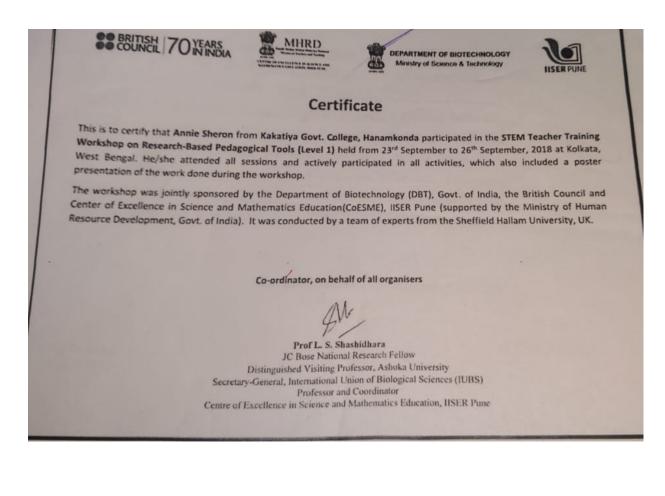

### 2016-17 dvv Copy of certificates

Nalgonda, Telangana State Faculty Development Programme On

Data Analysis using SPSS 21" & 22" April 2017 Sponsored by : University Grants Commission

#### CERTIFICATE

Thus is to certify that

Dr N. Vijaya Raghavi Ansistant Professor at CDC(W), Nalgonda, has participated and successfully completed the Two Day UGC Sponsored Faculty Development Programme during 21<sup>st</sup> & 22<sup>st</sup> April 2017.