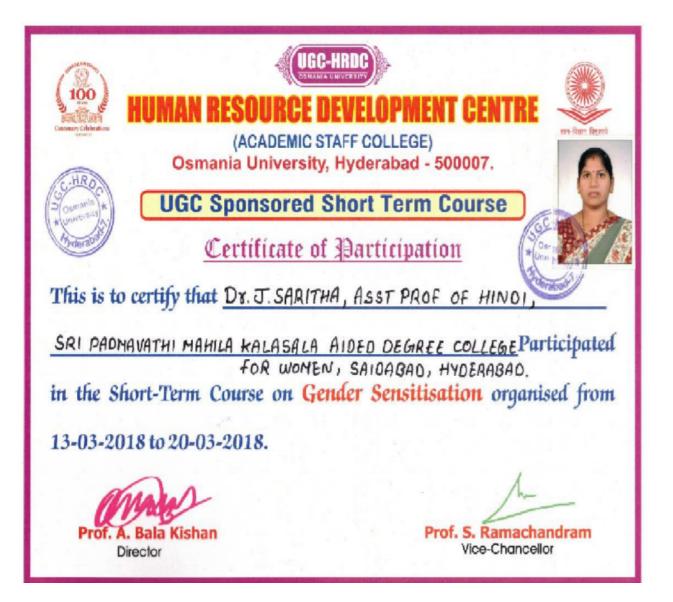

| 6 | Dr.K.Vijaya Raaghavi | Worshop on " Orientation programme on | From 21/02/2018 to 21/02/2018 |
|---|----------------------|---------------------------------------|-------------------------------|
| 7 | DR. J Saritha Rani   | STC on Gender Sensitization by UG     | From 13/03/2018 to 20/03/2018 |
| 8 | Dr. R. Sneha         | Two Day Training progamme on "        | From 20/07/2017 to 22/07/2017 |

## 2019-20

| 1  | Dr. D. Radhika          | FDP " Inner Engineering For Teachers"   | From 23/06/2019 to 27/06/2019 |
|----|-------------------------|-----------------------------------------|-------------------------------|
| 2  | Dr. C.H. Kanchana Latha | STC on yoga and Spiritual Science by    | From 13/08/2019 to 20/08/2019 |
| 3  | Dr D Radhika            | STC on " Soft Skills and Professional   | From 26/08/2019 to 31/08/2019 |
| 4  | Dr. D. Radhika          | MOOCs/OERs by MANNU                     | From 10/10/2019 to 23/10/2019 |
| 5  | Dr.Vasudha.M            | RC in Soft Skill and for Profesional    | From 17/10/2019 to 30/10/2019 |
| 6  | Dr.Soundarya Joseph     | RC in " Soft Skills for Professional    | From 17/10/2019 to 30/10/2019 |
| 7  | DR. Mrudula Nandavaram  | Refresher course in Telugu              | From 18/11/2019 to 30/11/2019 |
| 8  | Dr.P.S.Rajani           | workshop on " Qualitlity Initiativesand | From 07/02/2020 to 08/02/2020 |
| 9  | DR. Rafiya sultana      | Online Refresher Course In Chemistry    | From 16/02/2020 to 16/02/2020 |
| 10 | Dr. N. Vijaya Raghavi   | Online Refresher Course In Economics    | From 16/02/2020 to 16/02/2020 |
| 11 | Ms.K. Saritha Raani     | Online Refresher Course In Chemistry    | From 16/02/2020 to 16/02/2020 |