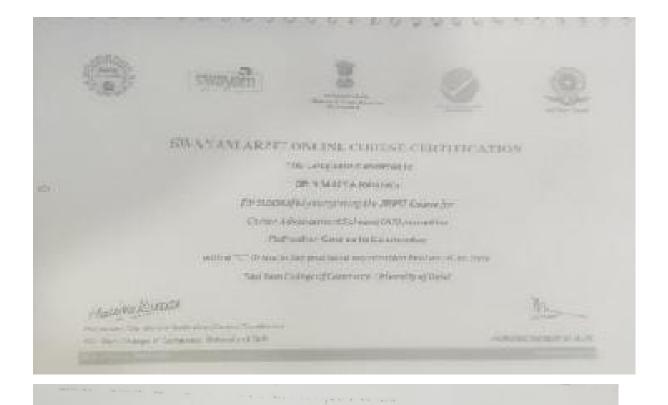

nized by                                                                                                                |
| Univ                         | ersity Grants Commission, South Eastern Regional Office, Hyderabad<br>on 16th to 18th May, 2019                                                                                               |
| at Kohli                     | esearch Block, International Institute of Information Technology, Gachibowli Hyderabad.                                                                                                       |
| Hyderabad<br>Date: 18th M    | y, 2019                                                                                                                                                                                       |





### COMMISSIONERATE OF COLLEGIATE EDUCATION Hyderabad

Attendance Certificate This is to certify that <u>B RUKMINI DEVI</u> Lecturer/Assistant Professor/Associate Professor in/of <u>BOTANY</u> <u>GAVI Degree college for women(A)</u>, <u>Begumpel Hyderabad</u> attended half a day Orientation Programme on "Contributor Personality Training" conducted Vivekananda Institute of Human Excellence, Hyderabad on 14 September, 2018 organized by Commissionerate of Collegiate Education, Telangana, Hyderabad in collaboration with VIHE, Hyderabad, vide Proceedings of CCE, Re No.8/AC/Contributor Personality training / 2018-19 Dt: 12.09.2018.

For Commissioner of Collegiate Education

**Government** of Telangana missionerate of Collegiate Education 0 Certificate of Participation "Care Awarded to Sanskrit