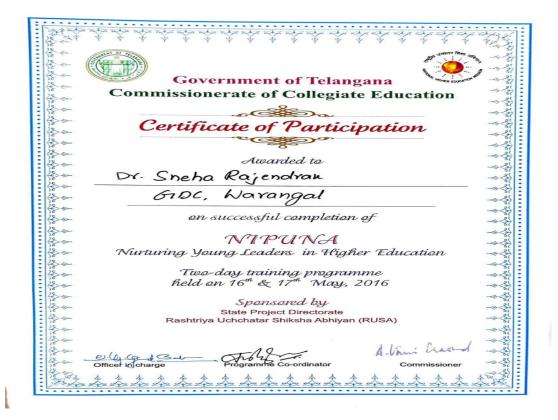

May, 2016 Sponsored by State Project Directorate Rashtriya Uchchatar Shiksha Abhiyan (RUSA) el change A- Vani Cia Programme Co-ordinator CERTIFICATE This is to certify that Dr. D.S. Rajani Asst. Prof. in zoology, GDE-Alair, Nalgonda district has successfully completed Training program on Health Initiatives and Adolescence - BHAGYA for teaching staff under Rastriya Kishore Swastya Karyakram (RKSK) from 3rd to 5th May, 2016 at Indian Institute of Health and Family welfare r collaboration with Commissionerate of Collegiate Education, Government of Telangana, sponsored by Rashtriya uchchatar shiksha Abhiyan (RUSA) Alam hang Smt. A. Vani Prasad, IAS., Hobecce' Dr. V. Uma Devi Dr. Nancy Serena Course Coordinator, IIHFW Officer in-charge, Collegiate Education Commissioner, Collegiate Education



| Government of Telangana