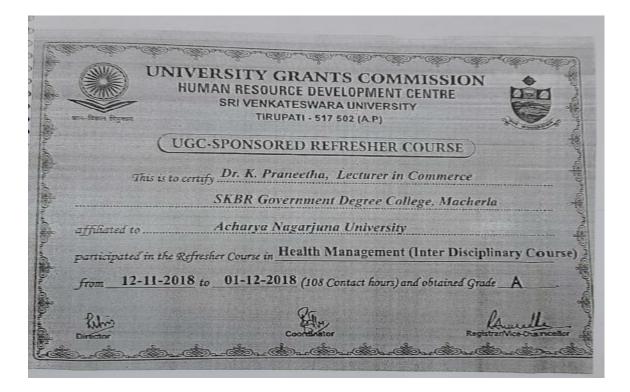

### 2018-19

| 1  | Dr.K.Vijay Kumar       | RC in History by HRDC-OU            | From 23/08/2018 to 15/09/2018         |
|----|------------------------|-------------------------------------|---------------------------------------|
| 2  | DR. Mrudula Nandavaram | On right to Information Act to      | From 28/02/2019 to 02/03/2019         |
| 3  | Dr.Ch.Kanchanalatha    | STC " MOOCS E- Content Development  | From 03/01/2019 to 08/01/2019         |
| 4  | K.Sarita Rani          | RC in teaching by ARPIT             | From 01/03/2019 to 01/03/2019         |
| 5  | Dr.K.Praneeta          | Health management by UGC            | From 12-11-2018 to 1-12-2018          |
| 6  | Dr.K.Praneeta          | NPTEL Onine course on leadership    | From Aug- sep 2018 (four week course) |
| 7  | DR. Mrudula Nandavaram | Workshop on "Implementation on E-   | From 23/02/2019 to 2/03/2019          |
| 8  | Dr. D. Radhika         | Soft Skills and professional Ethics | From 26/08/2019 to 31/08/2019         |
| 9  | Dr. Vijaya Raghavi     | Online STC from SWAYAM ARPIT        | From 12/06/2018 to 12/06/2018         |
| 10 | Dr.C.Jyotsna           | UGC sponsored 3-day National        | From 16/05/2019 to 18/05/2019         |