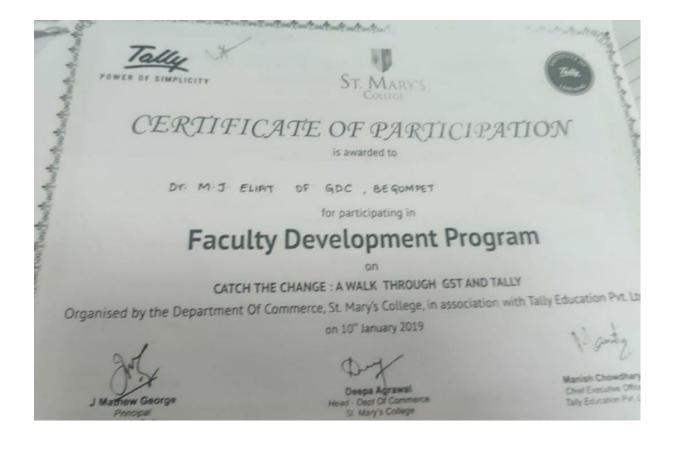

ganized by                                                                                                                |
| Univ                         | ersity Grants Commission, South Eastern Regional Office, Hyderabad<br>on 16th to 18th May, 2019                                                                                               |
| at Kohli                     | esearch Block, International Institute of Information Technology, Gachibowli Hyderabad.                                                                                                       |
| Hyderabad<br>Date: 18th M    | y, 2019                                                                                                                                                                                       |





### COMMISSIONERATE OF COLLEGIATE EDUCATION Hyderabad

Attendance Certificate This is to certify that <u>B RUKMINI DEVI</u> Lecturer/Assistant Professor/Associate Professor in/of <u>BOTANY</u> <u>GAVI Degree college for women(A)</u>, <u>Begumpel Hyderabad</u> attended half a day Orientation Programme on "Contributor Personality Training" conducted Vivekananda Institute of Human Excellence, Hyderabad on 14 September, 2018 organized by Commissionerate of Collegiate Education, Telangana, Hyderabad in collaboration with VIHE, Hyderabad, vide Proceedings of CCE, Re No.8/AC/Contributor Personality training / 2018-19 Dt: 12.09.2018.

For Commissioner of Collegiate Education

**Government** of Telangana missionerate of Collegiate Education 0 Certificate of Participation "Care Awarded to Sanskr