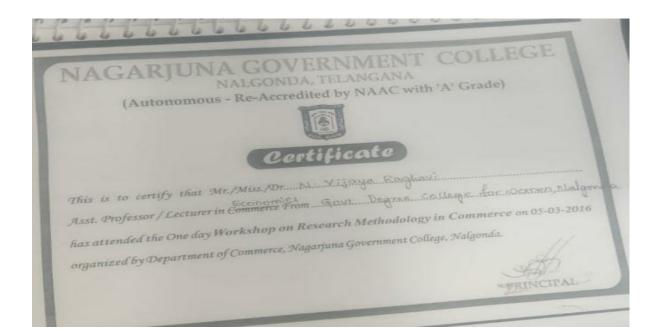

Total -15

### 2016-17 dvv Copy of certificates

Nalgonda, Telangana State Faculty Development Programme On

Data Analysis using SPSS 21" & 22" April 2017 Sponsored by : University Grants Commission