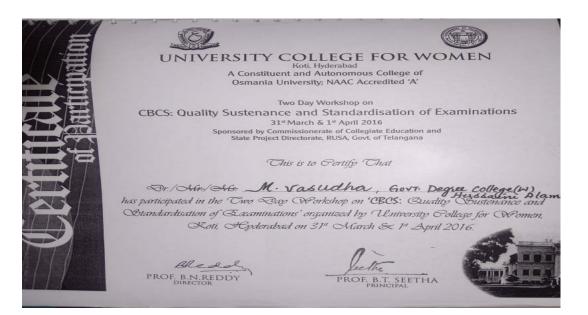

## 2017-18

| 1 | Dr.K.Vijaya Raghavi | workshop on "Preparation of study  | From 03/07/2017 to 03/07/2017 |
|---|---------------------|------------------------------------|-------------------------------|
| 2 | Dr.M.Vasudha        | Workshop on " Genetics and Public  | From 29/05/2017 to 02/06/2017 |
| 3 | Dr.P.S.Rajini       | Workshop on "D- Sampada" at Dr.MCR | From 01/06/2017 to 03/06/2017 |
| 4 | DR. Rafiya sultana  | Orientation Programme by UG HRDC   | From 20/11/2017 to 18/12/2017 |
| 5 | Dr. D. Radhika      | Refresher Course in Library and    | From 08/12/2017 to 28/12/2017 |