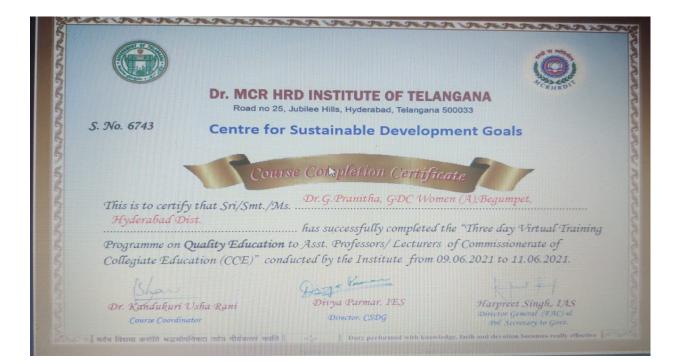

### 2020-21

| 1  | Dr.R.Sneha            | rc in life sciences                      | From 17/9//2020 to 30/09/2020 |
|----|-----------------------|------------------------------------------|-------------------------------|
| 2  | Dr. N. Vijaya Raghavi | STC on " Sensitization Sexual            | From 08/09/2020 to 10/09/2020 |
| 3  | Dr. Nancy serena      | TESOL International Association          | From 12/09/2020 to 13/10/2020 |
| 4  | DR. Mrudula. N.       | Training on Testing, Evaluation and      | From 14/09/2020 to 18/09/2020 |
| 5  | Dr. P.S. Rajani       | Refresher course in life sciences by     | From 17/09/2020 to 01/10/2020 |
| 6  | Dr.N.Mrudula          | ST"C on "Manuscripts, Written Records    | From 02/11/2020 to 06/11/2020 |
| 7  | Dr.D.Radhika          | Workshop on "Transformation through      | From 21/06/2021 to 22/06/2021 |
| 8  | Dr.P.S.Rajani         | FDP on "Moodle Learning Management       | From 05/07/2021 to 12/07/2021 |
| 9  | Ms.K.Saritha Rani     | FDP on "Moodle Learning Management       | From 05/07/2021 to 12/07/2021 |
| 10 | Dr.Vasuda.M           | "Orientation Programe on New             | From 14/07/2021 to 16/07/2021 |
| 11 | Dr.N. Mrudula         | STC on "New Educaton Policy by CCE       | From 14/07/2021 to 16/07/2021 |
| 12 | Dr.P.S.Rajani         | STC on "Teacher Educators :Learning      | From 26/07/2021 to 31/07/2021 |
| 13 | Dr.N.Vijaya Raghavi   | FDP on "Tools for Research and Scietific | From 04/10/2021 to 08/10/2021 |
| 14 | Dr.N.Vijaya Raghavi   | FDP on Academic Writing for Research     | From 11/10/2021 to 17/10/2021 |
| 15 | Dr.R.Sneha            | FDP on Academic Writing for Research     | From 11/10/2021 to 17/10/2021 |
| 16 | Dr.Ch.Kanchana Latha  | Refresher course inHigher Education by   | From 22/11/2021 to 04/12/2021 |
| 17 | Dr.G Pranitha         | Three day virtual training programma     | From 9/6/2021 to 11/6/2021    |
| 18 | Dr.Afsar unnissa      | FDp on teaching and leanring evaluation  | from 21/9/2021 to 23/9/2021   |