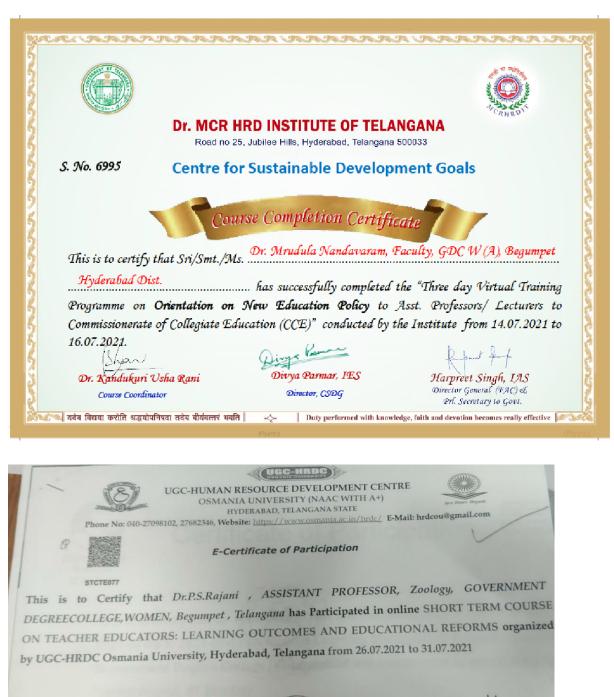

### 2020-21

| 1  | Dr.R.Sneha            | rc in life sciences                      | From 17/9//2020 to 30/09/2020 |
|----|-----------------------|------------------------------------------|-------------------------------|
| 2  | Dr. N. Vijaya Raghavi | STC on " Sensitization Sexual            | From 08/09/2020 to 10/09/2020 |
| 3  | Dr. Nancy serena      | TESOL International Association          | From 12/09/2020 to 13/10/2020 |
| 4  | DR. Mrudula. N.       | Training on Testing, Evaluation and      | From 14/09/2020 to 18/09/2020 |
| 5  | Dr. P.S. Rajani       | Refresher course in life sciences by     | From 17/09/2020 to 01/10/2020 |
| 6  | Dr.N.Mrudula          | ST"C on "Manuscripts, Written Records    | From 02/11/2020 to 06/11/2020 |
| 7  | Dr.D.Radhika          | Workshop on "Transformation through      | From 21/06/2021 to 22/06/2021 |
| 8  | Dr.P.S.Rajani         | FDP on "Moodle Learning Management       | From 05/07/2021 to 12/07/2021 |
| 9  | Ms.K.Saritha Rani     | FDP on "Moodle Learning Management       | From 05/07/2021 to 12/07/2021 |
| 10 | Dr.Vasuda.M           | "Orientation Programe on New             | From 14/07/2021 to 16/07/2021 |
| 11 | Dr.N. Mrudula         | STC on "New Educaton Policy by CCE       | From 14/07/2021 to 16/07/2021 |
| 12 | Dr.P.S.Rajani         | STC on "Teacher Educators :Learning      | From 26/07/2021 to 31/07/2021 |
| 13 | Dr.N.Vijaya Raghavi   | FDP on "Tools for Research and Scietific | From 04/10/2021 to 08/10/2021 |
| 14 | Dr.N.Vijaya Raghavi   | FDP on Academic Writing for Research     | From 11/10/2021 to 17/10/2021 |
| 15 | Dr.R.Sneha            | FDP on Academic Writing for Research     | From 11/10/2021 to 17/10/2021 |
| 16 | Dr.Ch.Kanchana Latha  | Refresher course inHigher Education by   | From 22/11/2021 to 04/12/2021 |
| 17 | Dr.G Pranitha         | Three day virtual training programma     | From 9/6/2021 to 11/6/2021    |
| 18 | Dr.Afsar unnissa      | FDp on teaching and leanring evaluation  | from 21/9/2021 to 23/9/2021   |