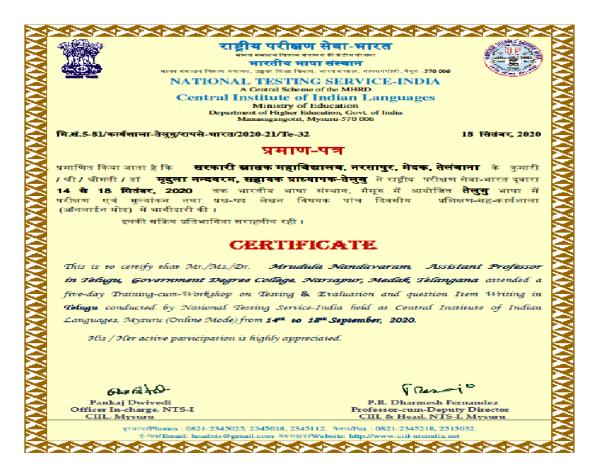

### 2020-21

| 1  | Dr.R.Sneha            | rc in life sciences                      | From 17/9//2020 to 30/09/2020 |
|----|-----------------------|------------------------------------------|-------------------------------|
| 2  | Dr. N. Vijaya Raghavi | STC on " Sensitization Sexual            | From 08/09/2020 to 10/09/2020 |
| 3  | Dr. Nancy serena      | TESOL International Association          | From 12/09/2020 to 13/10/2020 |
| 4  | DR. Mrudula. N.       | Training on Testing, Evaluation and      | From 14/09/2020 to 18/09/2020 |
| 5  | Dr. P.S. Rajani       | Refresher course in life sciences by     | From 17/09/2020 to 01/10/2020 |
| 6  | Dr.N.Mrudula          | ST"C on "Manuscripts, Written Records    | From 02/11/2020 to 06/11/2020 |
| 7  | Dr.D.Radhika          | Workshop on "Transformation through      | From 21/06/2021 to 22/06/2021 |
| 8  | Dr.P.S.Rajani         | FDP on "Moodle Learning Management       | From 05/07/2021 to 12/07/2021 |
| 9  | Ms.K.Saritha Rani     | FDP on "Moodle Learning Management       | From 05/07/2021 to 12/07/2021 |
| 10 | Dr.Vasuda.M           | "Orientation Programe on New             | From 14/07/2021 to 16/07/2021 |
| 11 | Dr.N. Mrudula         | STC on "New Educaton Policy by CCE       | From 14/07/2021 to 16/07/2021 |
| 12 | Dr.P.S.Rajani         | STC on "Teacher Educators :Learning      | From 26/07/2021 to 31/07/2021 |
| 13 | Dr.N.Vijaya Raghavi   | FDP on "Tools for Research and Scietific | From 04/10/2021 to 08/10/2021 |
| 14 | Dr.N.Vijaya Raghavi   | FDP on Academic Writing for Research     | From 11/10/2021 to 17/10/2021 |
| 15 | Dr.R.Sneha            | FDP on Academic Writing for Research     | From 11/10/2021 to 17/10/2021 |
| 16 | Dr.Ch.Kanchana Latha  | Refresher course inHigher Education by   | From 22/11/2021 to 04/12/2021 |
| 17 | Dr.G Pranitha         | Three day virtual training programma     | From 9/6/2021 to 11/6/2021    |
| 18 | Dr.Afsar unnissa      | FDp on teaching and leanring evaluation  | from 21/9/2021 to 23/9/2021   |