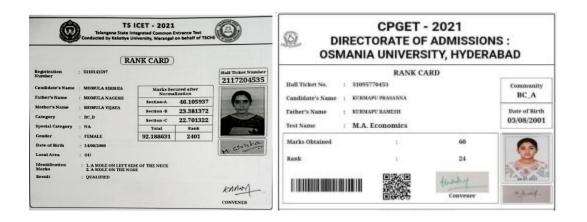

| ch bheemizo                           | 4100 4040 7010               | Mare Mare               | Final year                                        | 9.67827E+11                        | 7036138734 10851                         |                    |                 |                   |

#### **CARRIER GUIDANCE:**



#### **CARRIER GUIDANCE ON PROJECT & PLACEMENTS:**



### TSAT NIPUNA (MANA TV ) LIVE TELECAST:





### ATTENDED ONE DAY WORKSHOP:

IAS (Commissioner Collegiate Education & Technical Education, Government of Telangana)





"Poster Presentation" on the occasion of National Science Day







## **QUIZ COMPETITIONS :**



## PARENT TEACHERS MEETING:



### **EXTRACURRICULAR ACTIVITES:**











#### MOUS:



#### **HIGHER EDUCATION:**