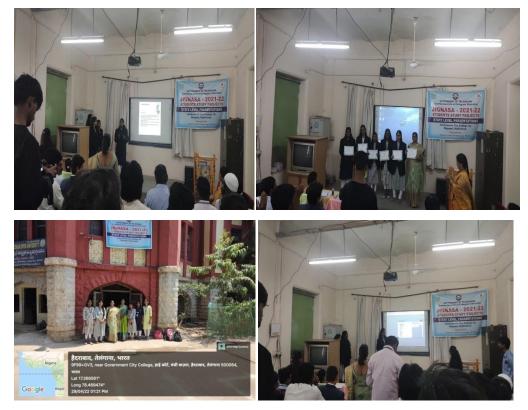

# **Government Degree College for Women, Begumpet**

# **Highlights Of The Department**

(Department of COMPUTERS)

## JIGNYASA STATE LEVEL:



## JIGNYASA COLLEGE LEVEL:



### **EXTENSION LECTURE:**





## WORKSHOPS: COMPUTER SKILLS WORKSHOP:



Ms. P.Kalpana delivered a Lecture on "Computer Fundamentals"

Ms. G.T.Jayalaxmi delivered a lecture on "Operating system"



Ms.A.Laxmi Prasanna delivered a lecture on "MS-Word" M

Ms. K.Ankitha delivered a lecture on "MS-Excel"



Ms. M.Sandhya delivered a lecture on "MS-PowerPoint"

## **FIELD VISIT:**

"Survey of India" on the occasion of NationalScience Day Celebrations



## **FACULTY FORUM :**

P.Kalpana, Department of Computer Applications Delivered a lecture on "GOOGLE FORMS"



| REC     | prasann prasann                                                       | a babli is pre                        | senting                      |                         |