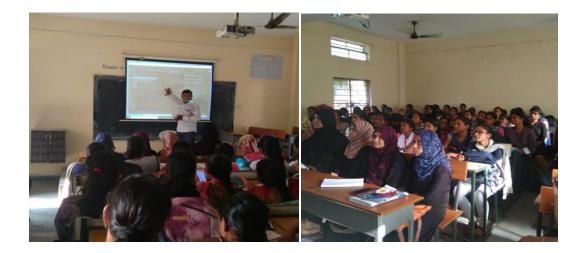

# **Government Degree College for Women, Begumpet**

# **Highlights Of The Department**

(Department of COMPUTERS)

## JIGNYASA STATE LEVEL:



## JIGNYASA COLLEGE LEVEL:



### **EXTENSION LECTURE:**





## WORKSHOPS: COMPUTER SKILLS WORKSHOP:



Ms. P.Kalpana delivered a Lecture on "Computer Fundamentals"

Ms. G.T.Jayalaxmi delivered a lecture on "Operating system"



Ms.A.Laxmi Prasanna delivered a lecture on "MS-Word" M

Ms. K.Ankitha delivered a lecture on "MS-Excel"



Ms. M.Sandhya delivered a lecture on "MS-PowerPoint"

## **FIELD VISIT:**

"Survey of India" on the occasion of NationalScience Day Celebrations



## **FACULTY FORUM :**

P.Kalpana, Department of Computer Applications Delivered a lecture on "GOOGLE FORMS"



| REC     | prasann prasann                                                       | a babli is pre                        | senting                      |                         |                                                   |