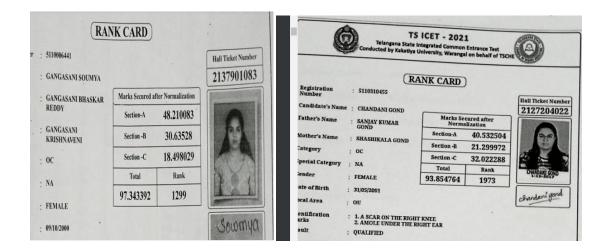

| ch bheemizo                           | 4100 4040 7010               | Mare Mare               | Final year                                        | 9.67827E+11                        | 7036138734 10851                         |                    |                 |                   |

#### **CARRIER GUIDANCE:**



#### **CARRIER GUIDANCE ON PROJECT & PLACEMENTS:**



### TSAT NIPUNA (MANA TV ) LIVE TELECAST:





### ATTENDED ONE DAY WORKSHOP:

IAS (Commissioner Collegiate Education & Technical Education, Government of Telangana)





"Poster Presentation" on the occasion of National Science Day







## **QUIZ COMPETITIONS :**



## PARENT TEACHERS MEETING:



### **EXTRACURRICULAR ACTIVITES:**











#### MOUS:



#### **HIGHER EDUCATION:**