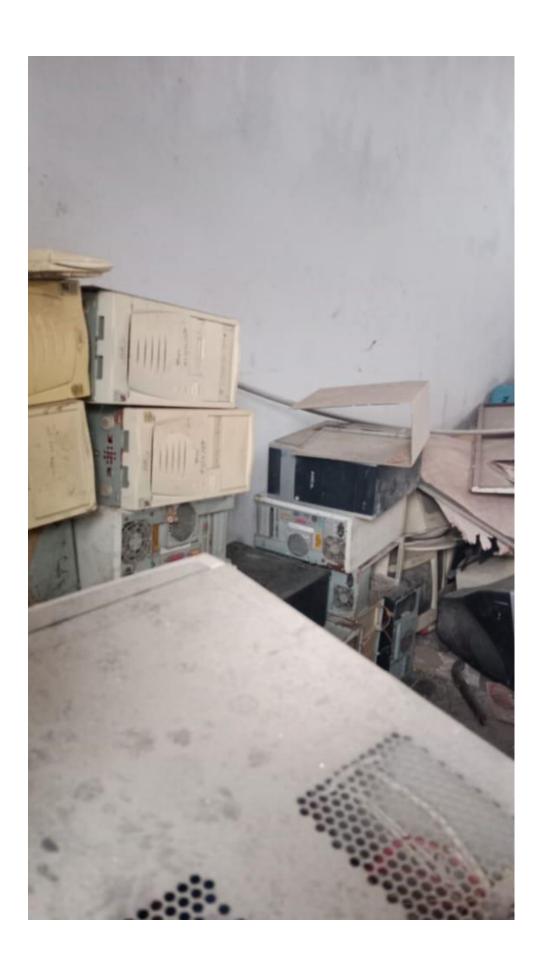

• E- waste management

## **Waste Management:**

The college has maintained E waste management in the following ways in the premises.