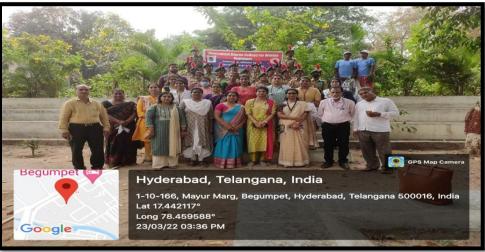

## GOVERNMENT DEGREE COLLEGE FOR WOMEN, BEGUMPET MEGA MEDICAL CAMP

Government Degree Collge for Women, Begumpet (Autonomous) in association with Osmania Hospital, Hyderabad organized a Mega Medical Camp for all the Parents of students and staff of GDC W begumpet on 23<sup>rd</sup> March 2022 in college campus.

Dr. K.Padmavathi, Chairperson, NSS has inaugurated the camp. In this camp, Doctors from Osmania Medical collegeDr.L.VijayaSree, Dr.Pavani, Dr.Anusha, Dr.Jayasuriya, Dr.Kiran Kumar, Dr. Logeshwari, DR. Misha, DR.Rabiha, Dr.Shadan, Dr.Karthikeyan, DR.Shirisha, Dr.Usman, Dr.Godhasri, Dr.AshithaKaur have attended. Their services included general health check up, BP, Blood glucose measurements, BMI calculation, Dental health care, Gynaecology, Opthalmology, Orthopaedics.