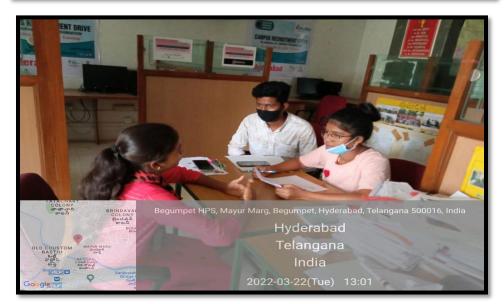

## GOVERNMENT DEGREE COLLEGE FOR WOMEN, BEGUMPET MEGA MEDICAL CAMP

Government Degree Collge for Women, Begumpet (Autonomous) in association with Osmania Hospital, Hyderabad organized a Mega Medical Camp for all the Parents of students and staff of GDC W begumpet on 23<sup>rd</sup> March 2022 in college campus.

Dr. K.Padmavathi, Chairperson, NSS has inaugurated the camp. In this camp, Doctors from Osmania Medical collegeDr.L.VijayaSree, Dr.Pavani, Dr.Anusha, Dr.Jayasuriya, Dr.Kiran Kumar, Dr. Logeshwari, DR. Misha, DR.Rabiha, Dr.Shadan, Dr.Karthikeyan, DR.Shirisha, Dr.Usman, Dr.Godhasri, Dr.AshithaKaur have attended. Their services included general health check up, BP, Blood glucose measurements, BMI calculation, Dental health care, Gynaecology, Opthalmology, Orthopaedics.