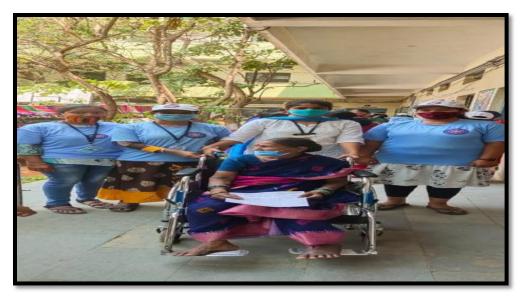

## GOVERNMENT DEGREE COLLEGE FOR WOMEN, BEGUMPET MEGA MEDICAL CAMP

Government Degree Collge for Women, Begumpet (Autonomous) in association with Osmania Hospital, Hyderabad organized a Mega Medical Camp for all the Parents of students and staff of GDC W begumpet on 23<sup>rd</sup> March 2022 in college campus.

Dr. K.Padmavathi, Chairperson, NSS has inaugurated the camp. In this camp, Doctors from Osmania Medical collegeDr.L.VijayaSree, Dr.Pavani, Dr.Anusha, Dr.Jayasuriya, Dr.Kiran Kumar, Dr. Logeshwari, DR. Misha, DR.Rabiha, Dr.Shadan, Dr.Karthikeyan, DR.Shirisha, Dr.Usman, Dr.Godhasri, Dr.AshithaKaur have attended. Their services included general health check up, BP, Blood glucose measurements, BMI calculation, Dental health care, Gynaecology, Opthalmology, Orthopaedics.