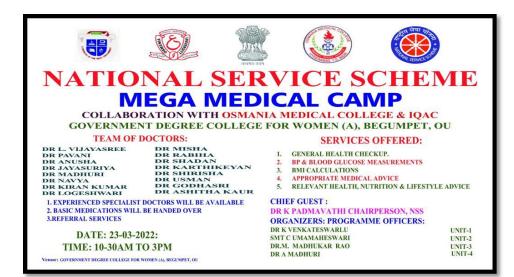

## GOVERNMENT DEGREE COLLEGE FOR WOMEN, BEGUMPET MEGA MEDICAL CAMP

Government Degree Collge for Women, Begumpet (Autonomous) in association with Osmania Hospital, Hyderabad organized a Mega Medical Camp for all the Parents of students and staff of GDC W begumpet on 23<sup>rd</sup> March 2022 in college campus.

Dr. K.Padmavathi, Chairperson, NSS has inaugurated the camp. In this camp, Doctors from Osmania Medical collegeDr.L.VijayaSree, Dr.Pavani, Dr.Anusha, Dr.Jayasuriya, Dr.Kiran Kumar, Dr. Logeshwari, DR. Misha, DR.Rabiha, Dr.Shadan, Dr.Karthikeyan, DR.Shirisha, Dr.Usman, Dr.Godhasri, Dr.AshithaKaur have attended. Their services included general health check up, BP, Blood glucose measurements, BMI calculation, Dental health care, Gynaecology, Opthalmology, Orthopaedics.

## **Organizers:**

Unit 1 PO - Dr. K. VenkateshwarluUnit 2 PO - Smt.C. Uma Maheshwari Unit 3 PO – Dr.M.MadhukarRaoUnit 4 PO - Dr.A.Madhuri