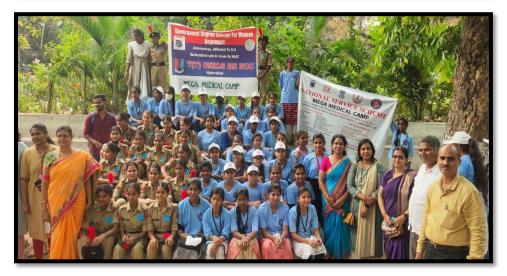

## GOVERNMENT DEGREE COLLEGE FOR WOMEN, BEGUMPET MEGA MEDICAL CAMP

Government Degree Collge for Women, Begumpet (Autonomous) in association with Osmania Hospital, Hyderabad organized a Mega Medical Camp for all the Parents of students and staff of GDC W begumpet on 23<sup>rd</sup> March 2022 in college campus.

Dr. K.Padmavathi, Chairperson, NSS has inaugurated the camp. In this camp, Doctors from Osmania Medical collegeDr.L.VijayaSree, Dr.Pavani, Dr.Anusha, Dr.Jayasuriya, Dr.Kiran Kumar, Dr. Logeshwari, DR. Misha, DR.Rabiha, Dr.Shadan, Dr.Karthikeyan, DR.Shirisha, Dr.Usman, Dr.Godhasri, Dr.AshithaKaur have attended. Their services included general health check up, BP, Blood glucose measurements, BMI calculation, Dental health care, Gynaecology, Opthalmology, Orthopaedics.