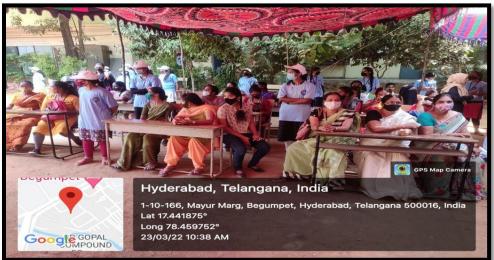

## GOVERNMENT DEGREE COLLEGE FOR WOMEN, BEGUMPET MEGA MEDICAL CAMP

Government Degree Collge for Women, Begumpet (Autonomous) in association with Osmania Hospital, Hyderabad organized a Mega Medical Camp for all the Parents of students and staff of GDC W begumpet on 23<sup>rd</sup> March 2022 in college campus.

Dr. K.Padmavathi, Chairperson, NSS has inaugurated the camp. In this camp, Doctors from Osmania Medical collegeDr.L.VijayaSree, Dr.Pavani, Dr.Anusha, Dr.Jayasuriya, Dr.Kiran Kumar, Dr. Logeshwari, DR. Misha, DR.Rabiha, Dr.Shadan, Dr.Karthikeyan, DR.Shirisha, Dr.Usman, Dr.Godhasri, Dr.AshithaKaur have attended. Their services included general health check up, BP, Blood glucose measurements, BMI calculation, Dental health care, Gynaecology, Opthalmology, Orthopaedics.