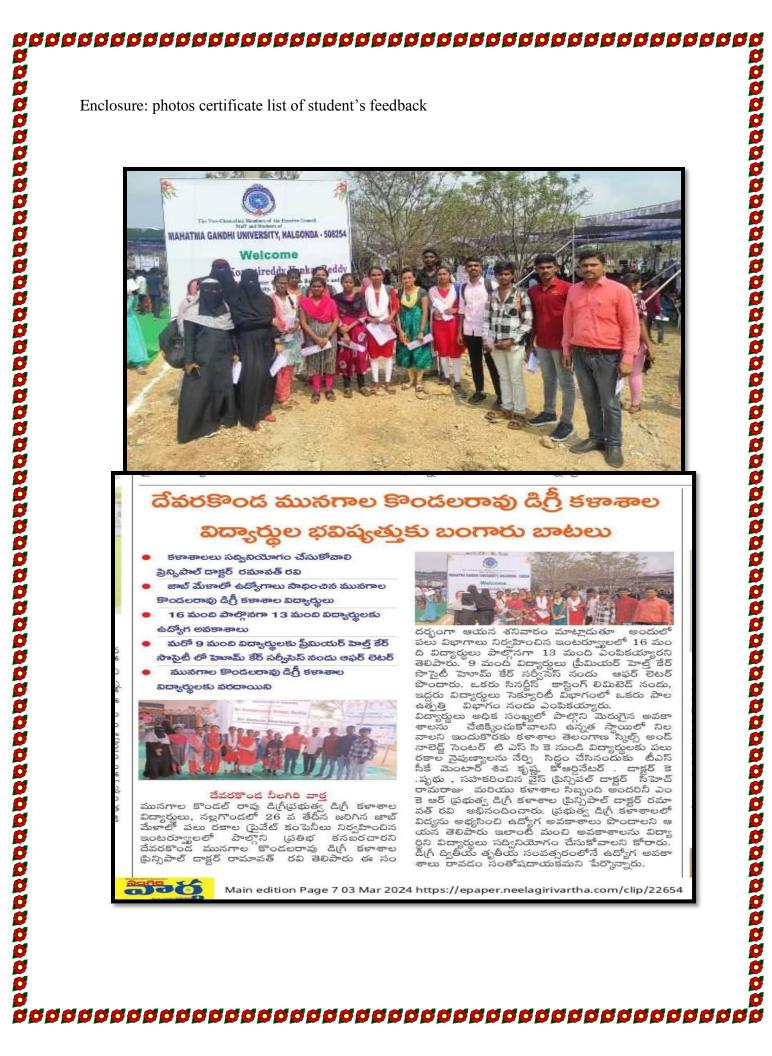

Report: District Collector Harichandana revealed that Mega Job Mela poster has been released at The district collector's office on the (Twitter) platform stated that this job fair is being organized with the aim of creating more than five thousand(5000) jobs in more than 130 companies. In order to provide job and employment opportunities to the local unemployed youth, this mega job fair held at the sports complex of Mahatma Gandhi University, Nalgonda on February 26 and managed from 9 am to 5 pm. this job fair has been organized under the auspices of Komati Reddy Prathik reddy Foundation in collaboration with Telangana Facility Management Council (TFMC) and Telangana Academy for Skill and Knowledge (TASK). ITI, Inter, Diploma, Any Degree, PG qualified candidates are advised to bring their CV and qualification related documents. Let's take advantage of this opportunity. Students of MKR Government Degree College participated in this Job Mela. 16 students participated in the interviews conducted by various departments and 13 were selected. 9 students got offer letter in premier health care society home care services. One was selected in Synergies Casting Limited, two students were selected in Security Department and one in Milk Production Department.