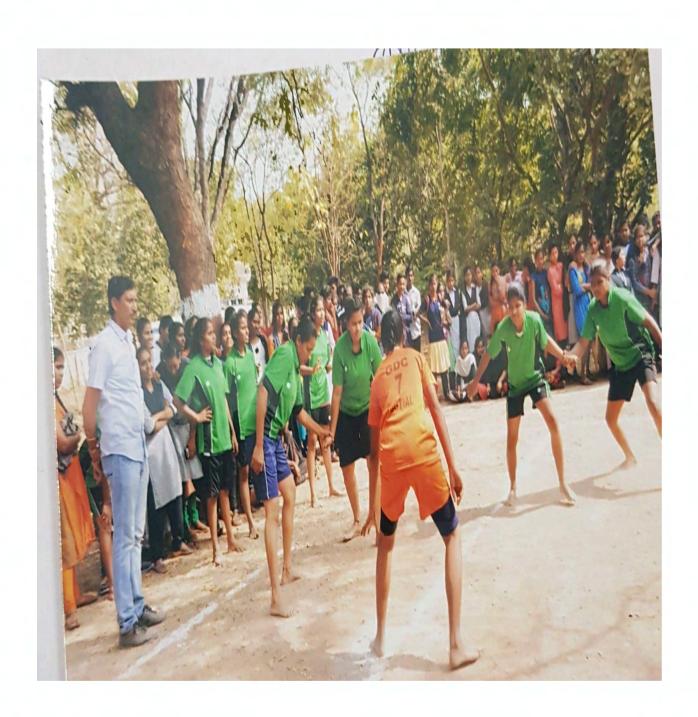

#### **Sports**

1. Yuvatharangam state Level Kabaddi championship.

State Lavel kabaddi Championship ( Men& Women)

CERTIFICATE OF EXCELLENCE

| This is to certify that Mr/Ms C.H. MAMATHA                            |                   |
|-----------------------------------------------------------------------|-------------------|
| This is to certify that Mr/Ms CH. MAMATHA                             |                   |
|                                                                       |                   |
| Studying. B. com (cA) in Govt. Degree College FOR WOMEN KAR           | IMNAGAR           |
| (1)                                                                   |                   |
| bearing H.T. No. 1707 \$164402024 has participated and stoo           | d ac Minner / Di  |
| bear day 11.1. 1vo                                                    | u us vvuutei / Ki |
|                                                                       | . (( 000(4)       |
| up in the event of Kabaddi at State Level Games and Sports meet organ | xea by $GGC(A)$ , |
|                                                                       | 1 1               |
| sponsored by Commissioner of Collegiate Education, Hyderabad, T.S, h  | ield on28.112121  |
| AMABAD.                                                               |                   |
| Massas                                                                |                   |
| Constitutor                                                           | -Cz               |
| Co-vi attatoi                                                         | Princ             |