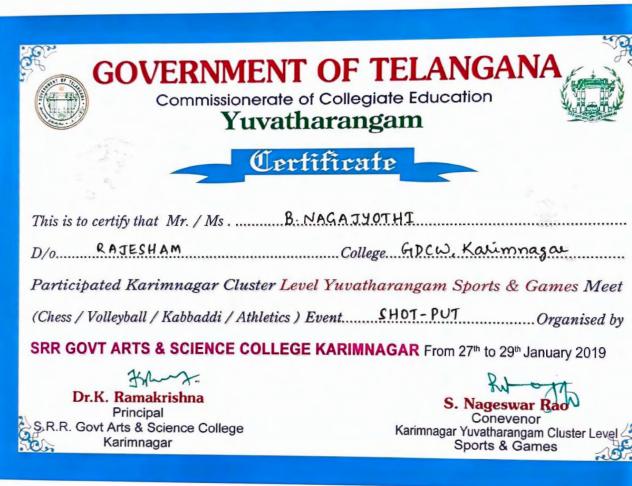

3. Yuvatharangam state Level Shot-Put championship.

4. Yuvatharangam state Level Kabaddi championship.

| GOVERNMENT OF Commissionerate of Coll Yuvathara                                                           | egiate Education                                                                |
|-----------------------------------------------------------------------------------------------------------|---------------------------------------------------------------------------------|
| This is to certify that Mr. / Ms U. ARISH                                                                 |                                                                                 |
| D/oMYSAIAH  Participated Karimnagar Cluster Level Yun  (Chess / Volleyball / Kabbaddi / Athletics ) Event | ollege hd (w. Katimnagat<br>vatharangam Sports & Games Meet                     |
| Dr.K. Ramakrishna Principal S.R.R. Govt Arts & Science College Karimnagar                                 | S. Nageswar Rao Conevenor Karimnagar Yuvatharangam Cluster Level Sports & Games |