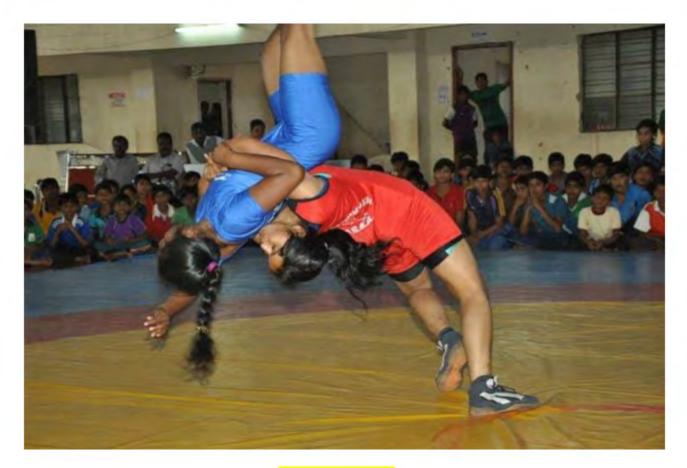

#### 6. WRESTLING WINNER.

WRESTLING

## **Certificate**

|          | to certify that Mr. / |                   | Shyamala                |             |                           |
|----------|-----------------------|-------------------|-------------------------|-------------|---------------------------|
| College( | forement De           | per College       | for Joman, Winner       | / Runner /  | Participated in the event |
| _ We     | estling               | _ in "Inter Colle | egiate Tournament of Sa | tavahana Ur | iversity - 2019-20".      |
|          |                       |                   |                         |             |                           |

## రాష్ట్రస్థాయి రెజ్లింగ్ల్ మెలిసిన విద్యార్థులు

కలీంనగర్ క్రీడావిభాగం, న్యూస్టుడే: హైదరాబాద్లోని లాల్బహదూర్ స్టేడియంలో జరిగిన తెలంగాణ రెజ్డింగ్ బాలికల విభాగంలో కరీంనగర్కు చెందిన క్రీడాకారిణి ఎస్. శ్యామల విజేతగా నిలిచారు.. అదేవిధంగా రాజేశ్వరి ద్వితీయ స్ధానం, శిరీష తృతీయ స్ధానంలో నిలిచారు.. బాలికల విభాగంలో విజేతగా నిలి చిన శ్యామలకు ద్విచక్రవాహనం, ద్వితీయ, తృతీయ స్ధానంలో నిలిచిన రాజేశ్వరీ, శిరీషలకు నగదు ప్రోత్సాహకాలు అందించారు. విజేతగా నిలిచిన విద్యార్ధినులను మంగళవారం జిల్లా రెజ్డింగ్ అసోసియేషన్ అధ్వర్యంలో సన్మానించనున్నారు.

విజేతగా నిలిచిన శిలీష, శ్యామల, రాజేశ్వల