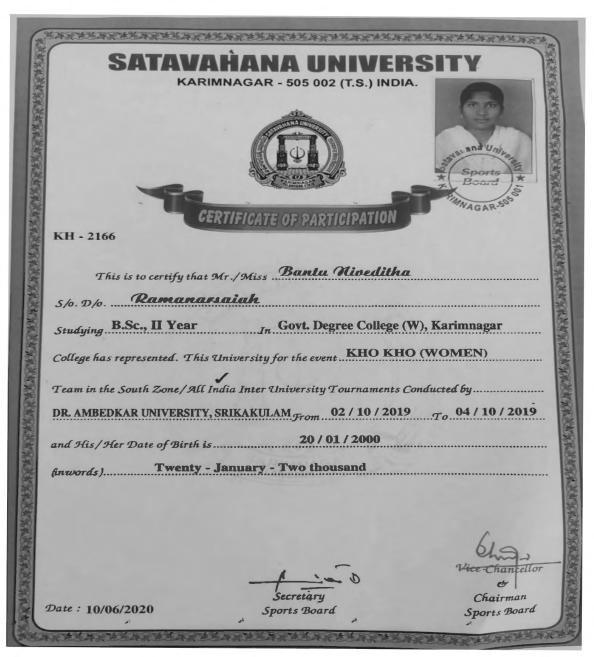

10. Kabaddi championship University Level 2018-19.

| SATAVA                          | HANA UNIVE                      | RSITY                   |
|---------------------------------|---------------------------------|-------------------------|
| KARIM                           | NAGAR - 505 002 (T.S.) IN       | DIA.                    |
|                                 |                                 |                         |
|                                 | CO.                             |                         |
|                                 |                                 |                         |
|                                 |                                 |                         |
|                                 | TARIMA GA                       | Ze - ard /*             |
|                                 |                                 | WAGAR-5058              |
| CEN                             | RTIFICATE OF PARTICIPATION      |                         |
| K - 1928                        |                                 |                         |
|                                 | V Paren                         |                         |
|                                 | Ar./Miss K. Ramya               |                         |
| S/0. D/0. Samme                 | ziah                            |                         |
| Studying B.Com Hyear            | Govt. Womens Deg                | ree College, Karimnagar |
| College has represented. This ? | Iniversity for the eventKAI     | ADDI                    |
| 1                               |                                 |                         |
| Team in the South Zone/All In   | dia Inter University Tournament | s Conducted by          |
| Bangaluru North University,     | Karnataka From 11th Nov, 2      | 018 To 13th Nov, 2018   |
| and His/Her Date of Birth is.   | 03/04/2000                      |                         |
| (inwords)Three                  |                                 |                         |
|                                 |                                 |                         |
|                                 |                                 |                         |
|                                 |                                 | 619.                    |
|                                 | - + - u - s                     | Vice-Chancellor         |
|                                 |                                 | Chairman                |
| Date: 14th May 2019             | Secretary Sports Board          | Sports Board            |