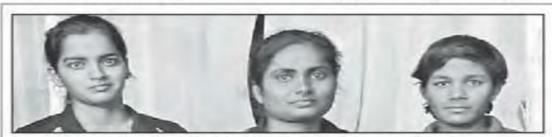

## రాష్ట్రస్థాయి రెజ్లింగ్ల్ మెలిసిన విద్యార్థులు

కలీంనగర్ క్రీడావిభాగం, న్యూస్టుడే: హైదరాబాద్లోని లాల్బహదూర్ స్టేడియంలో జరిగిన తెలంగాణ రెజ్డింగ్ బాలికల విభాగంలో కరీంనగర్కు చెందిన క్రీడాకారిణి ఎస్. శ్యామల విజేతగా నిలిచారు.. అదేవిధంగా రాజేశ్వరి ద్వితీయ స్ధానం, శిరీష తృతీయ స్ధానంలో నిలిచారు.. బాలికల విభాగంలో విజేతగా నిలి చిన శ్యామలకు ద్విచక్రవాహనం, ద్వితీయ, తృతీయ స్ధానంలో నిలిచిన రాజేశ్వరీ, శిరీషలకు నగదు ప్రోత్సాహకాలు అందించారు. విజేతగా నిలిచిన విద్యార్ధినులను మంగళవారం జిల్లా రెజ్డింగ్ అసోసియేషన్ అధ్వర్యంలో సన్మానించనున్నారు.

విజేతగా నిలిచిన శిలీష, శ్యామల, రాజేశ్వల