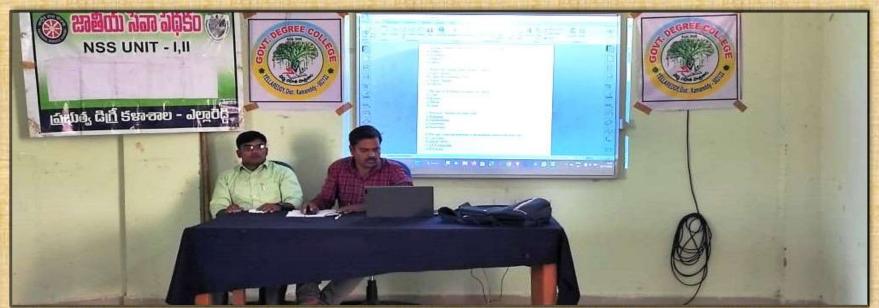

# NATIONAL LIBRARY WEEK CELEBRATIONS 14TH TO 20TH NOVEMBER

Speech Competition organized by Department of library & Information science Government Model Degree college –Yellareddy

### **Speech Competition**