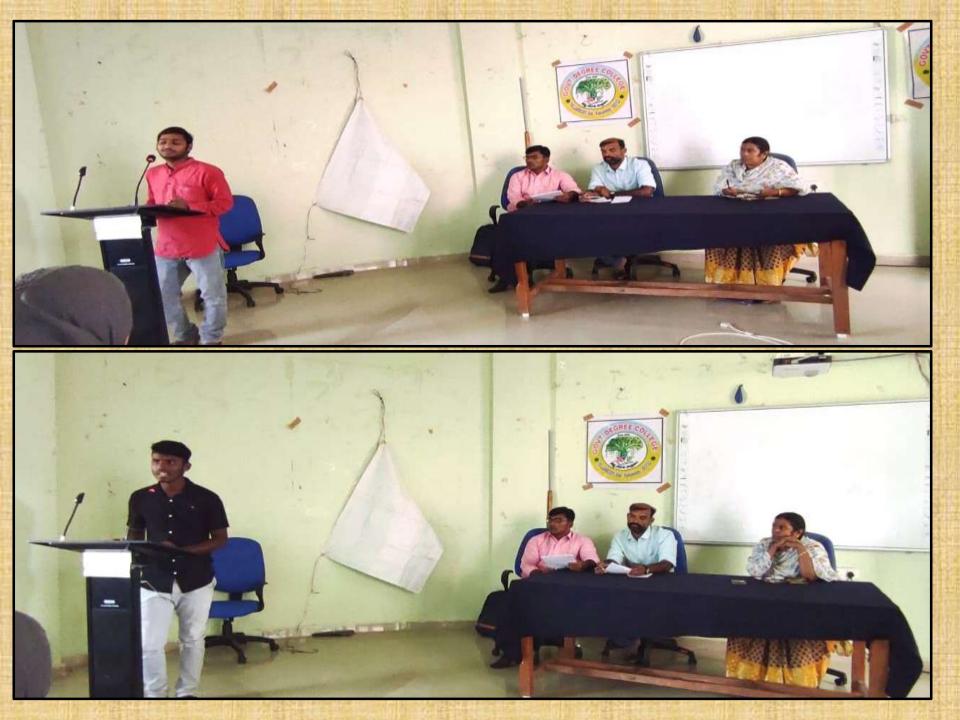

# NATIONAL LIBRARY WEEK CELEBRATIONS 14TH TO 20TH NOVEMBER

Speech Competition organized by Department of library & Information science Government Model Degree college –Yellareddy

### **Speech Competition**