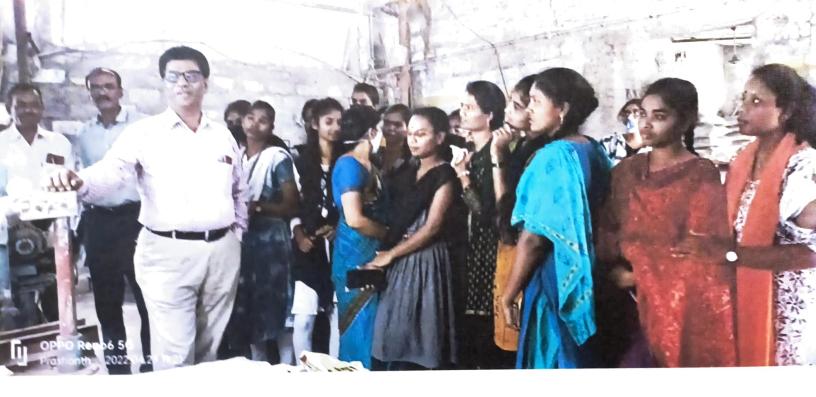

With reference to the above cited subject, I am to submit that as part of the field trip to BA students I am planning to visit a 'Small Scale Industry' in Mancherial town. Therefore, I request you to grant permission to take BA I, II & III year students to the above mentioned place with also permission to the faculty members to leave the college premises.