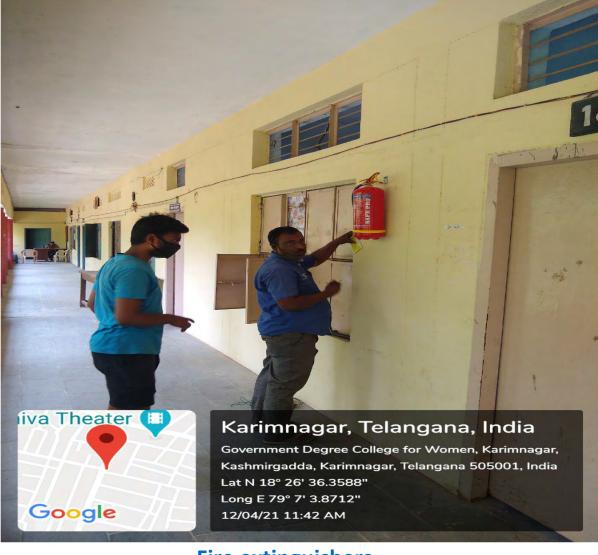

Sciences Block** 



**Physical Sciences Block** 



#### **Arts Block**



#### Hostel-I



#### Hostel-II



**Virtual Class Room** 



#### **CC TV Cameras**



## **Vehicle Parking Sheds**



## **Chemistry Labs**



#### **Botany Labs**



## Zoology Lab





#### TSKC Lab



#### **Physics Lab**



#### **Computers Lab**



Auditorium



#### **Open Auditorium**



MANA T.V.





Library



#### **Solar Power Plant**



**R.O. Water Plant** 



#### **Basket Ball Court**



**Kho-Kho Court** 



Shuttle Courts-I, II, III

Government Degree College for Women, Karimnagar



#### Shuttle court- IV

Physical facilities of the college



Hand Ball Court



#### Kabaddi Court











#### **First Aid**





#### **LED Lights**





**Energy Efficient Celling Fans** 



Zoology Museum



## **Fire extinguishers**



### Water Overflow Alarm



### **Garbage bins**



Rain water harvesting pit 01



## Rain water harvesting pit 02



# Rain water harvesting pit 03



## **Borewell Recharge**



**Poly house** 



## Poly house

#### Teachers use ICT enabled tools for effective teaching-learning process.



#### TSKC LAB Room No. 24



## Library Reference Hall



## Physics lab 1



## Physics lab 2



## Room No. 10 computer science lab 3





## Room No. 16 Computer Lab 2







## Room No. 19 Digital Board











## Room No. 64 Digital Board

















Seminar Hall Room No.72



Room no 26, BA block, digital board



Room no 27



Room no 31



Room no 32, digital board



Room no 35, digital board



Digital board, Room no 45, RUSA block



Digital board, Ro