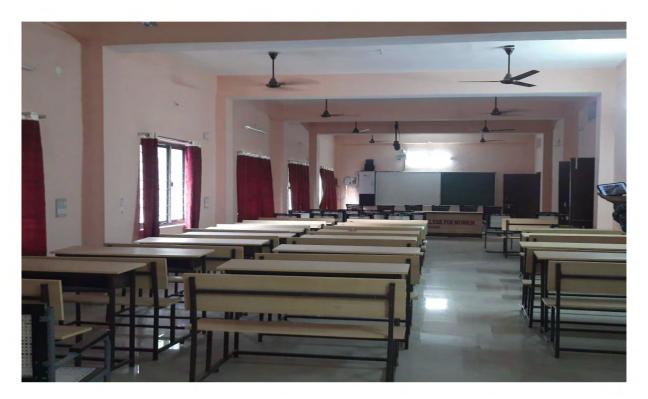

## Government Degree College for Women Karimnagar

# Infrastructure

#### **Government Degree College for Women, Karimnagar**

#### Physical facilities of the college images



Entrance



**Administrative Block** 



#### **Commerce Block**



**Biological Sciences Block** 



**Physical Sciences Block** 



#### **Arts Block**



#### Hostel-I



#### Hostel-II



**Virtual Class Room** 



#### **CC TV Cameras**



## **Vehicle Parking Sheds**



## **Chemistry Labs**



#### **Botany Labs**



## Zoology Lab





#### TSKC Lab



#### **Physics Lab**



#### **Computers Lab**



Auditorium



#### **Open Auditorium**



MANA T.V.





Library



#### **Solar Power Plant**



**R.O. Water Plant** 



#### **Basket Ball Court**



**Kho-Kho Court** 



Shuttle Courts-I, II, III

Government Degree College for Women, Karimnagar



#### Shuttle court- IV

Physical facilities of the college



Hand Ball Court



#### Kabaddi Court











#### **First Aid**





#### **LED Lights**





**Energy Efficient Celling Fans** 



Zoology Museum



## **Fire extinguishers**



### Water Overflow Alarm



### **Garbage bins**



Rain water harvesting pit 0