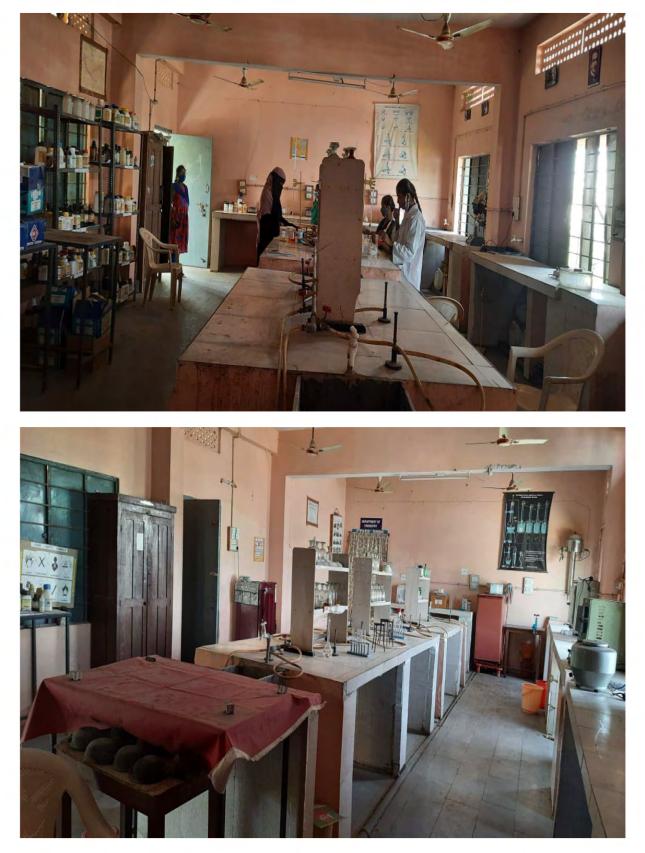

## Government Degree College for Women Karimnagar

# Infrastructure

#### **Government Degree College for Women, Karimnagar**

#### Physical facilities of the college images



Entrance



**Administrative Block** 



#### **Commerce Block**



**Biological Sciences Block** 



**Physical Sciences Block** 



#### **Arts Block**



#### Hostel-I



#### Hostel-II



**Virtual Class Room** 



#### **CC TV Cameras**



## **Vehicle Parking Sheds**



## **Chemistry Labs**



#### **Botany Labs**



## Zoology Lab





#### TSKC Lab



#### **Physics Lab**



#### **Computers Lab**



Auditorium



#### **Open Auditorium**



MANA T.V.





Library



#### **Solar Power Plant**



**R.O. Water Plant** 



#### **Basket Ball Court**



**Kho-Kho Court** 



Shuttle Courts-I, II, III

Government Degree College for Women, Karimnagar



#### Shuttle court- IV

Physical facilities of the college



Hand Ball Court



#### Kabaddi Court











#### **First Aid**





#### **LED Lights**





**Energy Efficient Celling Fans** 



Zoology Museum



## **Fire extinguishers**



### Water Overflow Alarm



### **Garbage bins**



Rain water harvesting pit 01



## Rain water harvesting pit 02



# Rain water harvesting pit 03



## **Borewe