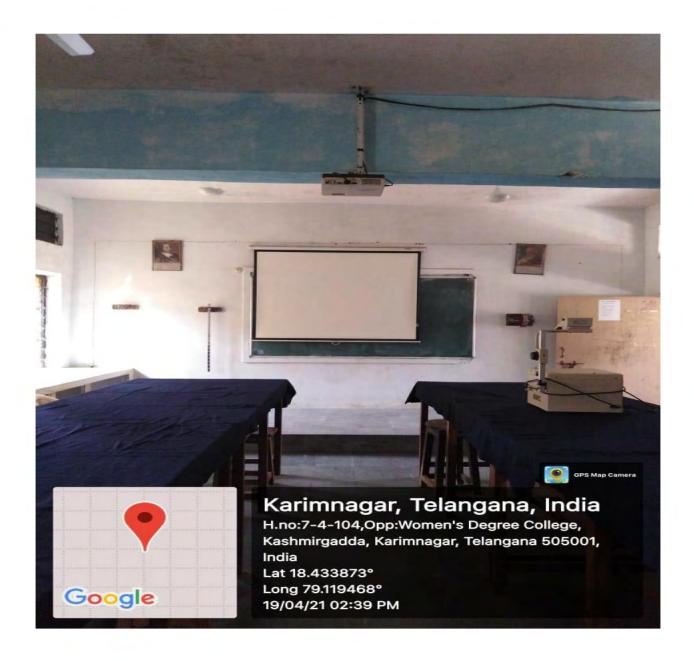

V.





Library



#### **Solar Power Plant**



**R.O. Water Plant** 



#### **Basket Ball Court**



**Kho-Kho Court** 



Shuttle Courts-I, II, III

Government Degree College for Women, Karimnagar



#### Shuttle court- IV

Physical facilities of the college



Hand Ball Court



#### Kabaddi Court











#### **First Aid**





#### **LED Lights**





**Energy Efficient Celling Fans** 



Zoology Museum



## **Fire extinguishers**



### Water Overflow Alarm



### **Garbage bins**



Rain water harvesting pit 01



## Rain water harvesting pit 02



# Rain water harvesting pit 03



## **Borewell Recharge**



**Poly house** 



## Poly house

#### Teachers use ICT enabled tools for effective teaching-learning process.



#### TSKC LAB Room No. 24



## Library Reference Hall



## Physics lab 1



## Physics lab 2



## Room No. 10 computer science lab 3





## Room No. 16 Computer Lab 2







## Room No. 19 Digital Board











## Room No. 64 Digital Board

















Seminar Hall Room No.72



Room no 26, BA block, digital board



Room no 27



Room no 31



Room no 32, digital board



Room no 35, digital board



Digital board, Room no 45, RUSA block



Digital board, Room no 47, RUSA block



Department of chemistry, lab II, Room no 56



Room no 60, PG chemistry



Canteen





### **Botanical Garden**

Govt. Degree College (W) Karimnagar.