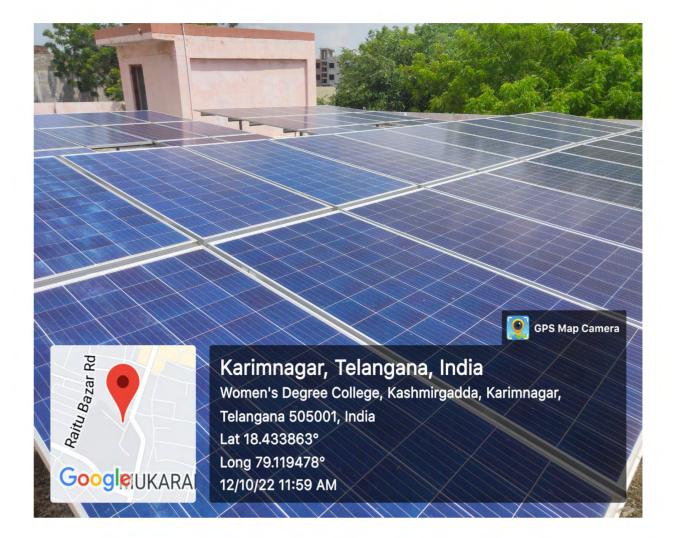

## Government Degree College for Women Karimnagar

# Infrastructure

#### **Government Degree College for Women, Karimnagar**

#### Physical facilities of the college images



Entrance



**Administrative Block** 



#### **Commerce Block**



**Biological Sciences Block** 



**Physical Sciences Block** 



#### **Arts Block**



#### Hostel-I



#### Hostel-II



**Virtual Class Room** 



#### **CC TV Cameras**



## **Vehicle Parking Sheds**



## **Chemistry Labs**



#### **Botany Labs**



## Zoology Lab





#### TSKC Lab



#### **Physics Lab**



#### **Computers Lab**



Auditorium



#### **Open Auditorium**



MANA T.V.





Library



#### **Solar Power Plant**



**R.O. Water Plant** 



#### **Basket Ball Court**



**Kho-Kho Court** 



Shuttle Courts-I, II, III

Government Degree College for Women, Karimnagar



#### Shuttle court- IV

Physical facilities of the college



Hand Ball Court



#### Kabaddi Court











#### **First Aid**





#### **LED Lights**





**Energy Efficient Celling Fans** 



Zoology Museum



## **Fire extinguishers**



### Water Overflow Alarm



### **Garbage bins**



Rain water harvesting pit 01



## Rain water harvesting pit 02



# Rain water harvesting pit 03



## **Borewell Recharge**



**Poly house** 



## Poly house

#### Teachers use ICT enabled tools for effective teaching-learning process.



#### TSKC LAB Room No. 24



## Library Reference Hall



## Physics lab