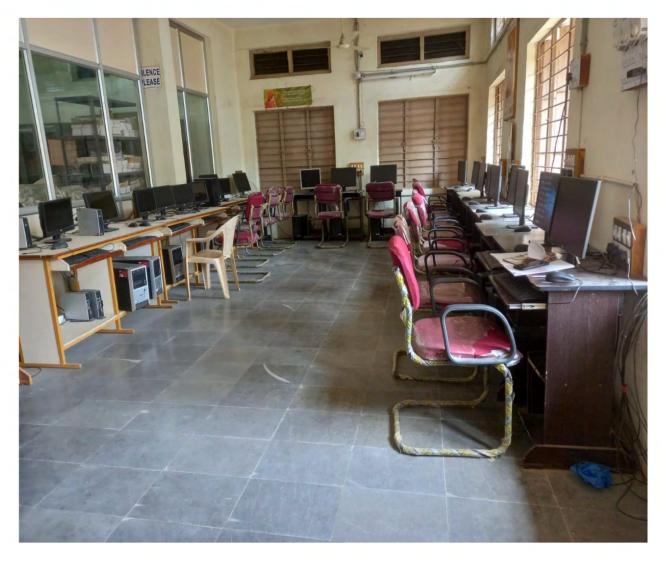

## Government Degree College for Women Karimnagar

# Infrastructure

#### **Government Degree College for Women, Karimnagar**

#### Physical facilities of the college images



Entrance



**Administrative Block** 



#### **Commerce Block**



**Biological Sciences Block** 



**Physical Sciences Block** 



#### **Arts Block**



#### Hostel-I



#### Hostel-II



**Virtual Class Room** 



#### **CC TV Cameras**



## **Vehicle Parking Sheds**



## **Chemistry Labs**



#### **Botany Labs**



## Zoology Lab





#### TSKC Lab



#### **Physics Lab**



#### **Computers Lab**



Auditorium



#### **Open Auditorium**



MANA T.V.





Library



#### **Solar Power Plant**



**R.O. Water Plant** 



#### **Basket Ball Court**



**Kho-Kho Court** 



Shuttle Courts-I, II, III

Government Degree College for Women, Karimnagar



#### Shuttle court- IV

Physical facilities of the college



Hand Ball Court



#### Kabaddi Court











#### **First Aid**





#### **LED Lights**





**Energy Efficient Celling Fans** 



Zoology Museum



## **Fire extinguishers**



### Water Overflow Alarm



### **Garbage bins**



Rain water harvesting pit 01



## Rain water harvesting pit 02



# Rain water harvesting pit 03



## **Borewell Recharge**



**Poly house** 



## Poly house

#### Teachers use ICT enabled tools for effective teaching-learning process.



#### TSKC LAB Room No. 24



## Library Reference Hall



## P