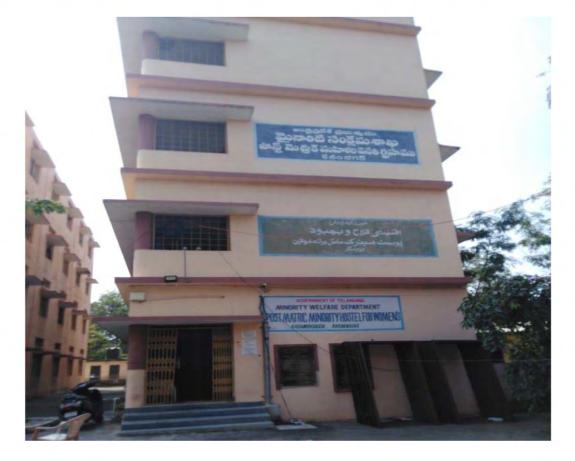

## Government Degree College for Women Karimnagar

# Infrastructure

#### **Government Degree College for Women, Karimnagar**

#### Physical facilities of the college images



Entrance



**Administrative Block** 



#### **Commerce Block**



**Biological Sciences Block** 



**Physical Sciences Block** 



#### **Arts Block**



#### Hostel-I



#### Hostel-II



**Virtual Class Room** 



#### **CC TV Cameras**



## **Vehicle Parking Sheds**



## **Chemistry Labs**



#### **Botany Labs**



## Zoology Lab





#### TSKC Lab



#### **Physics Lab**



#### **Computers Lab**



Auditorium



#### **Open Auditorium**



MANA T.V.





Library



#### **Solar Power Plant**



**R.O. Water Plant** 



#### **Basket Ball Court**



**Kho-Kho Court** 



Shuttle Courts-I, II, III

Government Degree College for Women, Karimnagar



#### Shuttle court- IV

Physical facilities of the college



Hand Ball Court



#### Kabaddi Court











#### **First Aid**





#### **LED Lights**





**Energy Efficient Celling Fans** 



Zoology Museum



## **Fire extinguishers**



### Water Overflow Alarm



### **Garbage bi