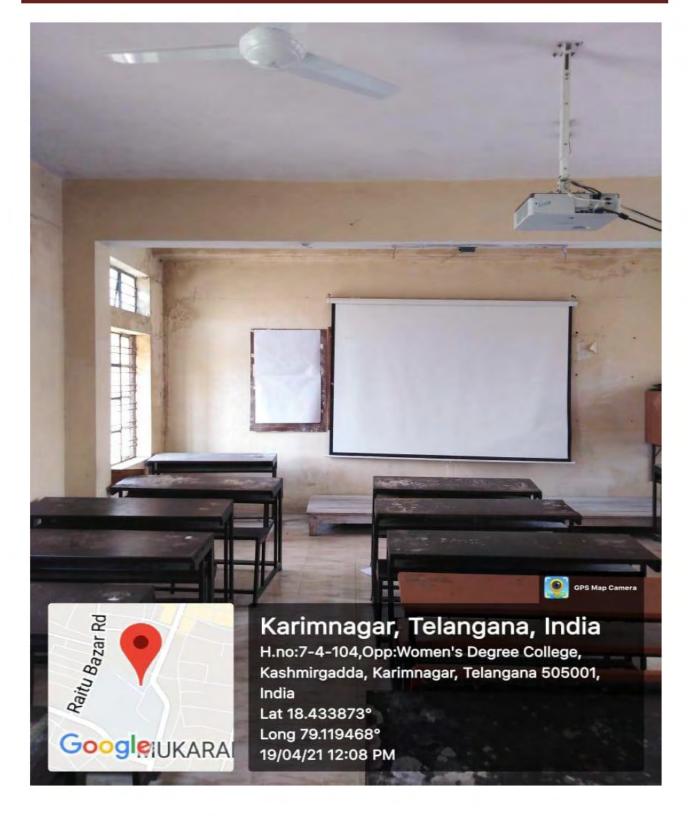

ernment Degree College for Women, Karimnagar



#### Shuttle court- IV

Physical facilities of the college



Hand Ball Court



#### Kabaddi Court











#### **First Aid**





#### **LED Lights**





**Energy Efficient Celling Fans** 



Zoology Museum



## **Fire extinguishers**



### Water Overflow Alarm



### **Garbage bins**



Rain water harvesting pit 01



## Rain water harvesting pit 02



# Rain water harvesting pit 03



## **Borewell Recharge**



**Poly house** 



## Poly house

#### Teachers use ICT enabled tools for effective teaching-learning process.



#### TSKC LAB Room No. 24



## Library Reference Hall



## Physics lab 1



## Physics lab 2



## Room No. 10 computer science lab 3





## Room No. 16 Computer Lab 2







## Room No. 19 Digital Board











## Room No. 64 Digital Board

















Seminar Hall Room No.72



Room no 26, BA block, digital board



Room no 27



Room no 31



Room no 32, digital board



Room no 35, digital board



Digital board, Room no 45, RUSA block



Digital board, Room no 47, RUSA block



Department of chemistry, lab II, Room no 56



Room no 60, PG chemistry



Canteen





### **Botanical Garden**

Govt. Degree College (W) Karimnagar.