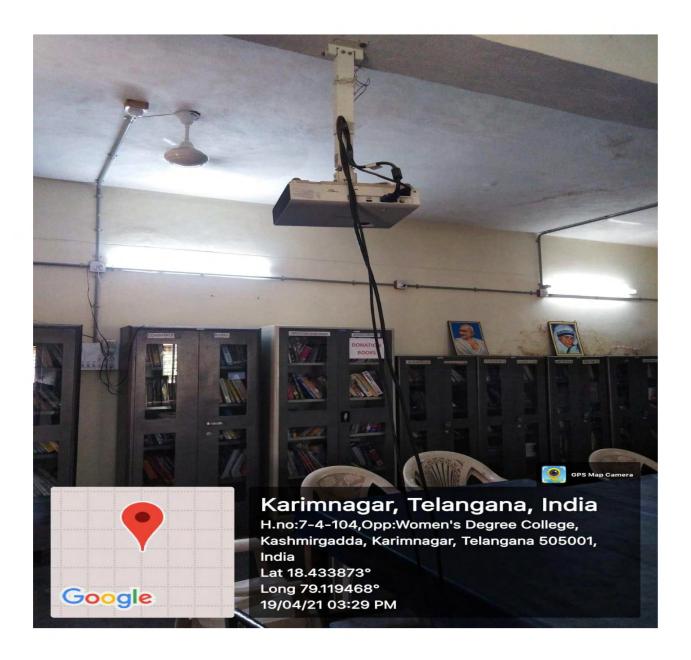

*Open Auditorium**



MANA T.V.





Library



#### **Solar Power Plant**



**R.O. Water Plant** 



#### **Basket Ball Court**



**Kho-Kho Court** 



Shuttle Courts-I, II, III

Government Degree College for Women, Karimnagar



#### Shuttle court- IV

Physical facilities of the college



Hand Ball Court



#### Kabaddi Court











#### **First Aid**





#### **LED Lights**





**Energy Efficient Celling Fans** 



Zoology Museum



## **Fire extinguishers**



### Water Overflow Alarm



### **Garbage bins**



Rain water harvesting pit 01



## Rain water harvesting pit 02



# Rain water harvesting pit 03



## **Borewell Recharge**



**Poly house** 



## Poly house

#### Teachers use ICT enabled tools for effective teaching-learning process.



#### TSKC LAB Room No. 24



## Library Reference Hall



## Physics lab 1



## Physics lab 2



## Room No. 10 computer science lab 3





## Room No. 16 Computer Lab 2







## Room No. 19 Digital Board











## Room No. 64 Digital Board

















Seminar Hall Room No.72



Room no 26, BA block, digital board



Room no 27



Room no 31



Room no 32, digital board



Room no 35, digital board



Digital board, Room no 45, RUSA block



Digital board, Room no 47, RUSA block



Department of chemistry, lab II, Room no 56



Room no 60, PG chemistry



Canteen





### **Botanical Garden**

Govt. Degree College (W) Karimnagar.