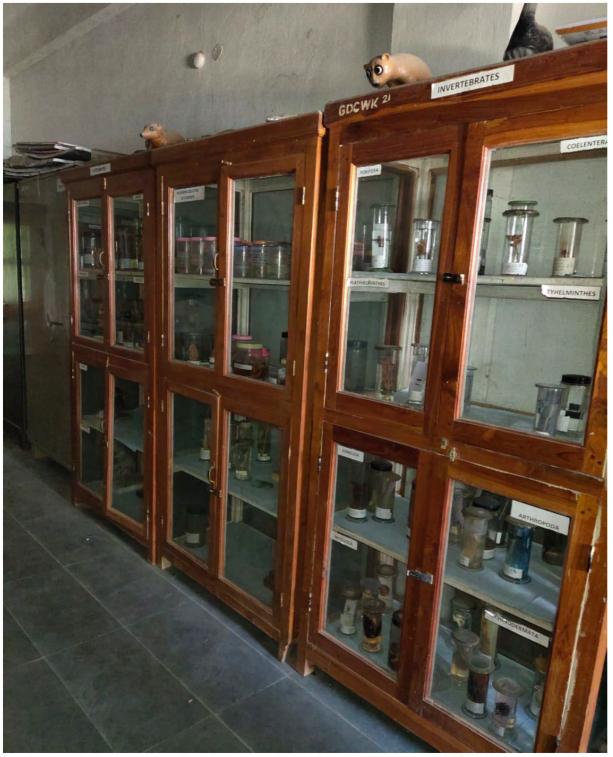

## Zoology Lab

#### **LED Lights**

**Energy Efficient Celling Fans** 

Zoology Museum