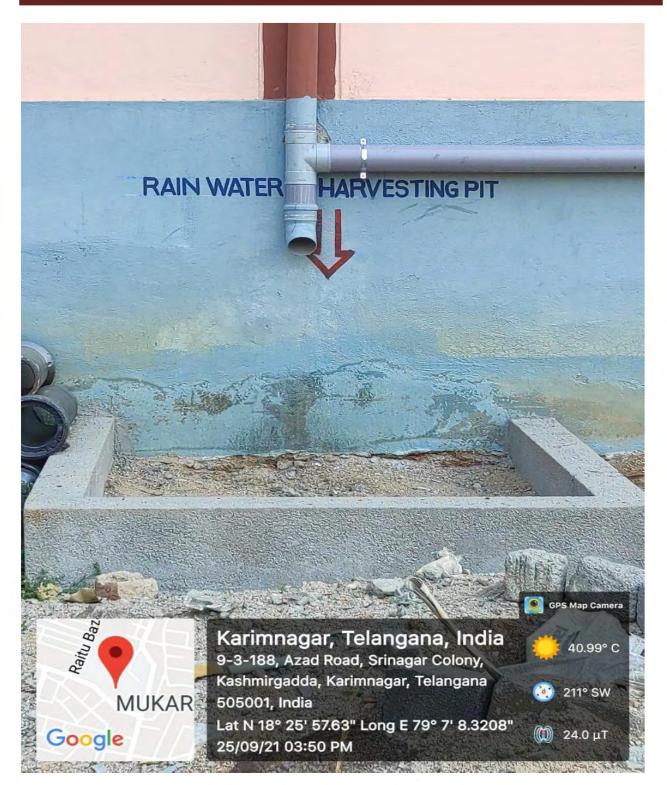

### **Garbage bins**

Rain water harvesting pit 01

## Rain water harvesting pit 02