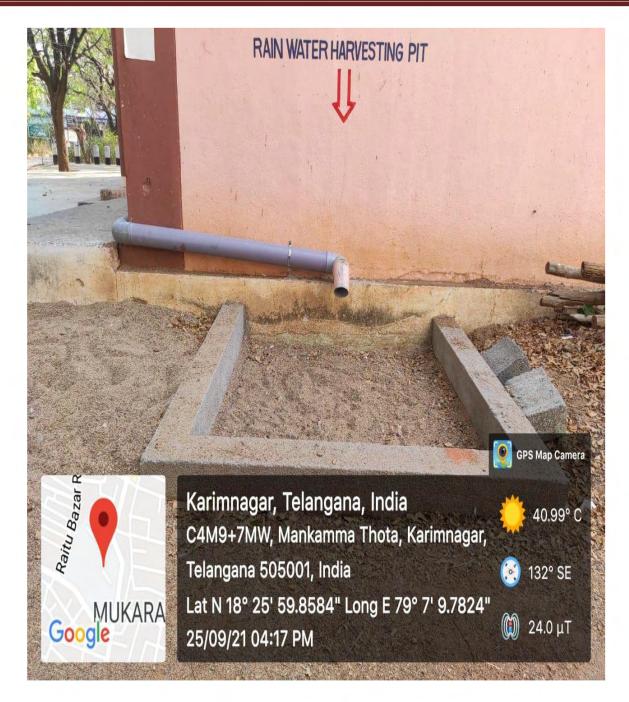

Hostel-I



#### Hostel-II



**Virtual Class Room** 



#### **CC TV Cameras**



## **Vehicle Parking Sheds**



## **Chemistry Labs**



#### **Botany Labs**



## Zoology Lab





#### TSKC Lab



#### **Physics Lab**



#### **Computers Lab**



Auditorium



#### **Open Auditorium**



MANA T.V.





Library



#### **Solar Power Plant**



**R.O. Water Plant** 



#### **Basket Ball Court**



**Kho-Kho Court** 



Shuttle Courts-I, II, III

Government Degree College for Women, Karimnagar



#### Shuttle court- IV

Physical facilities of the college



Hand Ball Court



#### Kabaddi Court











#### **First Aid**





#### **LED Lights**





**Energy Efficient Celling Fans** 



Zoology Museum



## **Fire extinguishers**



### Water Overflow Alarm



### **Garbage bins**



Rain water harvesting pit 01



## Rain water harvesting pit 02



# Rain water harvesting pit 03



## **Borewell Recharge**



**Poly house** 



## Poly house

#### Teachers use ICT enabled tools for effective teaching-learning process.



#### TSKC LAB Room No. 24



## Library Reference Hall



## Physics lab 1



## Physics lab 2



## Room No. 10 computer science lab 3





## Room No. 16 Computer Lab 2







## Room No. 19 Digital Board











## Room No. 64 Digital Board

















Seminar Hall Room No.72



Room no 26, BA block, digital board



Room no 27



Room no 31



Room no 32, digital board



Room no 35, digital board



Digital board, Room no 45, RUSA block



Digital board, Room no 47, RUSA block



Department of chemistry, lab II, Room no 56



Room no 60