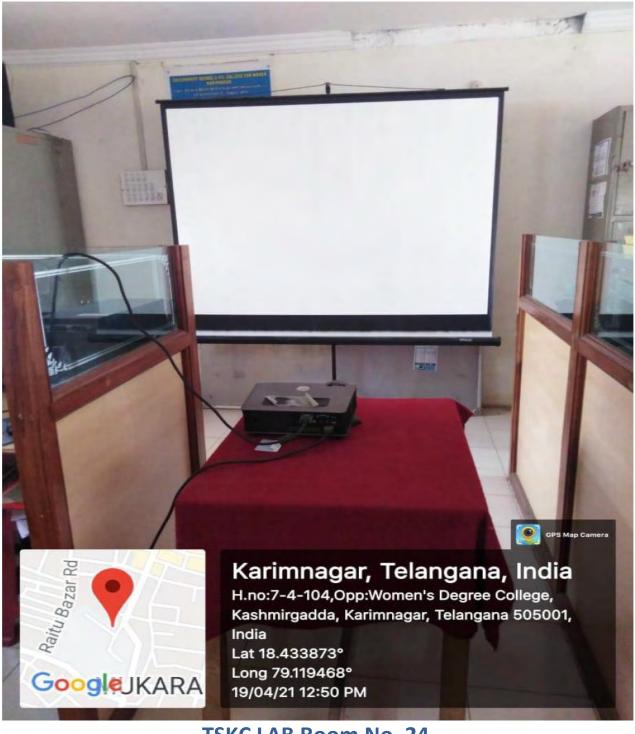

Lab**



Auditorium



#### **Open Auditorium**



MANA T.V.





Library



#### **Solar Power Plant**



**R.O. Water Plant** 



#### **Basket Ball Court**



**Kho-Kho Court** 



Shuttle Courts-I, II, III

Government Degree College for Women, Karimnagar



#### Shuttle court- IV

Physical facilities of the college



Hand Ball Court



#### Kabaddi Court











#### **First Aid**





#### **LED Lights**





**Energy Efficient Celling Fans** 



Zoology Museum



## **Fire extinguishers**



### Water Overflow Alarm



### **Garbage bins**



Rain water harvesting pit 01



## Rain water harvesting pit 02



# Rain water harvesting pit 03



## **Borewell Recharge**



**Poly house** 



## Poly house

#### Teachers use ICT enabled tools for effective teaching-learning process.



#### TSKC LAB Room No. 24



## Library Reference Hall



## Physics lab 1



## Physics lab 2



## Room No. 10 computer science lab 3





## Room No. 16 Computer Lab 2







## Room No. 19 Digital Board











## Room No. 64 Digital Board

















Seminar Hall Room No.72



Room no 26, BA block, digital board



Room no 27



Room no 31



Room no 32, digital board



Room no 35, digital board



Digital board, Room no 45, RUSA block



Digital board, Room no 47, RUSA block



Department of chemistry, lab II, Room no 56



Room no 60, PG chemistry



Canteen





### **Botanical Garden**

Govt. Degree College (W) Karimnagar.