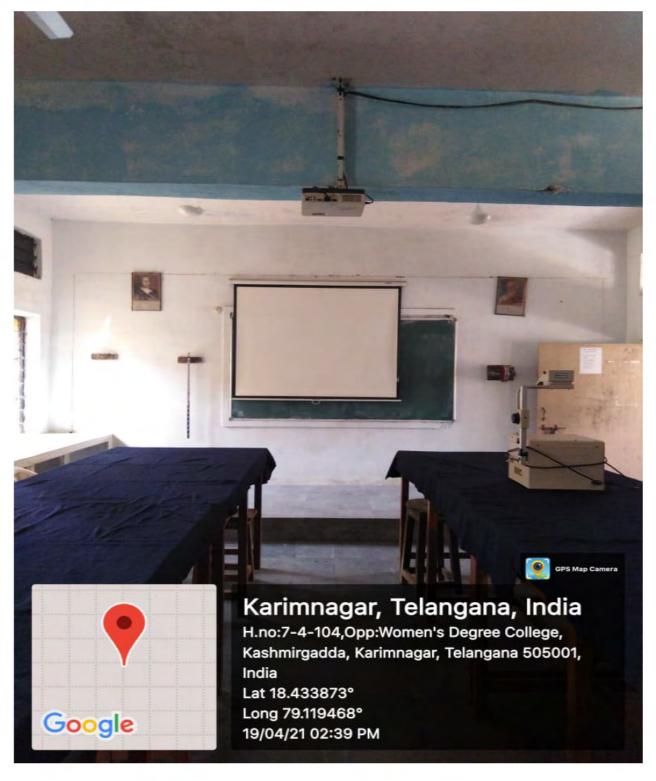

## Government Degree College for Women Karimnagar

# Infrastructure

#### **Government Degree College for Women, Karimnagar**

#### Physical facilities of the college images



Entrance



**Administrative Block** 



#### **Commerce Block**



**Biological Sciences Block** 



**Physical Sciences Block** 



#### **Arts Block**



#### Hostel-I



#### Hostel-II



**Virtual Class Room** 



#### **CC TV Cameras**



## **Vehicle Parking Sheds**



## **Chemistry Labs**



#### **Botany Labs**



## Zoology Lab





#### TSKC Lab



#### **Physics Lab**



#### **Computers Lab**



Auditorium



#### **Open Auditorium**



MANA T.V.





Library



#### **Solar Power Plant**



**R.O. Water Plant** 



#### **Basket Ball Court**



**Kho-Kho Court** 



Shuttle Courts-I, II, III

Government Degree College for Women, Karimnagar



#### Shuttle court- IV

Physical facilities of the college



Hand Ball Court



#### Kabaddi Court











#### **First Aid**





#### **LED Lights**





**Energy Efficient Celling Fans** 



Zoology Museum



## **Fire extinguishers**



### Water Overflow Alarm



### **Garbage bins**



Rain water harvesting pit 01



## Rain water harvesting pit 02



# Rain water harvesting pit 03



## **Borewell Recharge**



**Poly house** 



## Poly house

#### Teachers use ICT enabled tools