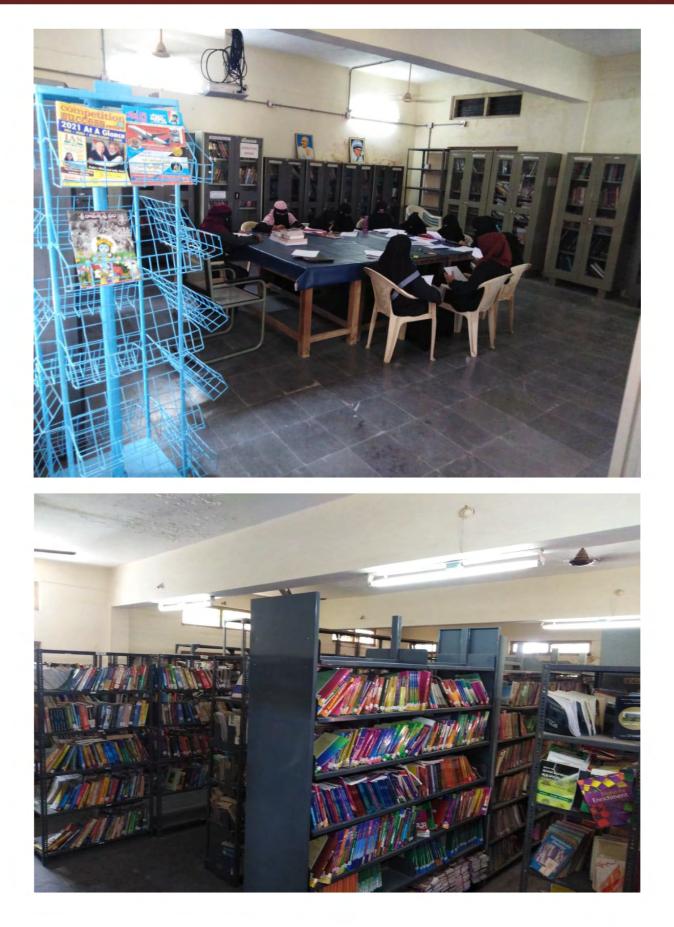

## Government Degree College for Women Karimnagar

# Infrastructure

#### **Government Degree College for Women, Karimnagar**

#### Physical facilities of the college images



Entrance



**Administrative Block** 



#### **Commerce Block**



**Biological Sciences Block** 



**Physical Sciences Block** 



#### **Arts Block**



#### Hostel-I



#### Hostel-II



**Virtual Class Room** 



#### **CC TV Cameras**



## **Vehicle Parking Sheds**



## **Chemistry Labs**



#### **Botany Labs**



## Zoology Lab





#### TSKC Lab



#### **Physics Lab**



#### **Computers Lab**



Auditorium



#### **Open Auditorium**



MANA T.V.





Library



#### **Solar Power Plant**



**R.O. Water Plant** 



#### **Basket Ball Court**



**Kho-Kho Court** 



Shuttle Courts-I, II, III

Government Degree College for Women, Karimnagar



#### Shuttle court- IV

Physical facilities of the college



Hand Ball Court



#### Kabaddi Court











#### **First Aid**





#### **LED Lights**





**Energy Efficient Celling Fans** 



Zoology Museum



## **Fire extinguishers**



### Water Overflow Alarm



### **Garbage bins**



Rain water harvesting pit 01



## Rain water harvesting pit 02



# Rain water harvesting pit 03



## **Borewell Recharge**



**Poly house** 



## Poly house

#### Teachers use ICT enabled tools for effective teaching-learning process.



#### TSKC LAB Room No. 24



## Library Reference Hall



##