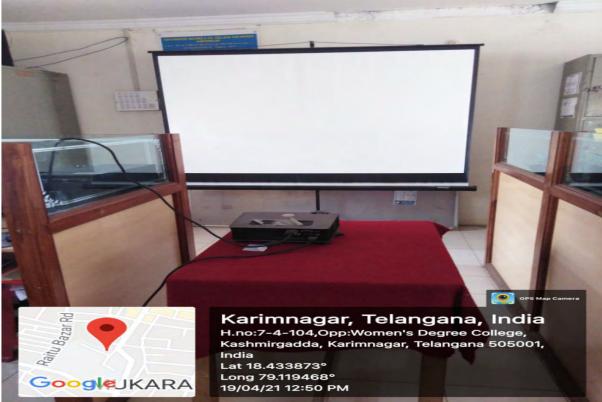

## Government Degree College for Women Karimnagar

# Infrastructure

#### **Government Degree College for Women, Karimnagar**

#### Physical facilities of the college images



Entrance



**Administrative Block** 



#### **Commerce Block**



**Biological Sciences Block** 



**Physical Sciences Block** 



#### **Arts Block**



#### Hostel-I



#### Hostel-II



**Virtual Class Room** 



#### **CC TV Cameras**



## **Vehicle Parking Sheds**



## **Chemistry Labs**



#### **Botany Labs**



## Zoology Lab





#### TSKC Lab



#### **Physics Lab**



#### **Computers Lab**



Auditorium



#### **Open Auditorium**



MANA T.V.





Library



#### **Solar Power Plant**



**R.O. Water Plant** 



#### **Basket Ball Court**



**Kho-Kho Court** 



Shuttle Courts-I, II, III

Government Degree College for Women, Karimnagar



#### Shuttle court- IV

Physical facilities of the college



Hand Ball Court



#### Kabaddi Court











#### **First Aid**





#### **LED Lights**





**Energy Efficient Celling Fans** 



Zoology Museum



## **Fire extinguishers**



### Water Overflow Alarm



### **Garbage bins**



Rain water harvesting pit 01



## Rain water harvesting pit 02



# Rain water harvesting pit 03



## **Borewell Recharge**



**Poly house** 



## Poly house

#### Teachers use