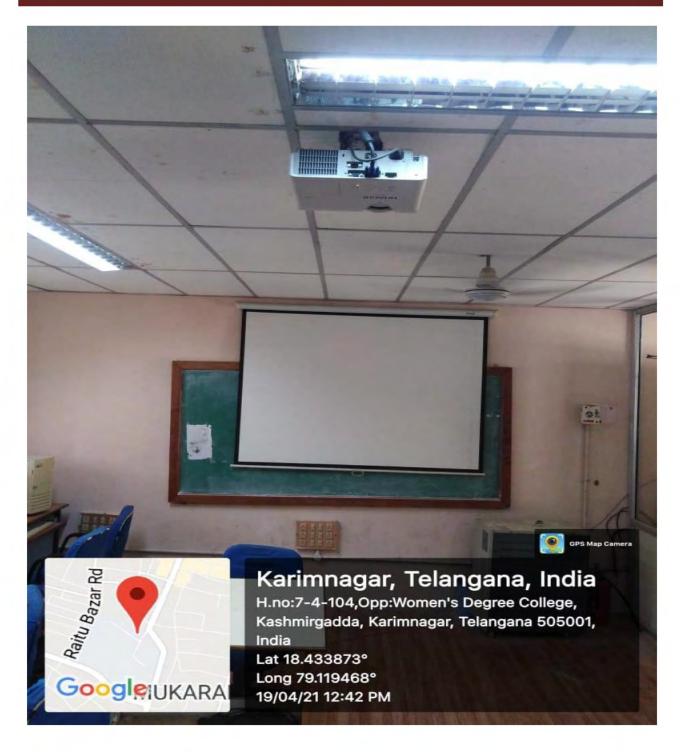

ant**



**R.O. Water Plant** 



#### **Basket Ball Court**



**Kho-Kho Court** 



Shuttle Courts-I, II, III

Government Degree College for Women, Karimnagar



#### Shuttle court- IV

Physical facilities of the college



Hand Ball Court



#### Kabaddi Court











#### **First Aid**





#### **LED Lights**





**Energy Efficient Celling Fans** 



Zoology Museum



## **Fire extinguishers**



### Water Overflow Alarm



### **Garbage bins**



Rain water harvesting pit 01



## Rain water harvesting pit 02



# Rain water harvesting pit 03



## **Borewell Recharge**



**Poly house** 



## Poly house

#### Teachers use ICT enabled tools for effective teaching-learning process.



#### TSKC LAB Room No. 24



## Library Reference Hall



## Physics lab 1



## Physics lab 2



## Room No. 10 computer science lab 3





## Room No. 16 Computer Lab 2







## Room No. 19 Digital Board











## Room No. 64 Digital Board

















Seminar Hall Room No.72



Room no 26, BA block, digital board



Room no 27



Room no 31



Room no 32, digital board



Room no 35, digital board



Digital board, Room no 45, RUSA block



Digital board, Room no 47, RUSA block



Department of chemistry, lab II, Room no 56



Room no 60, PG chemistry



Canteen





### **Botanical Garden**

Govt. Degree College (W) Karimnagar.