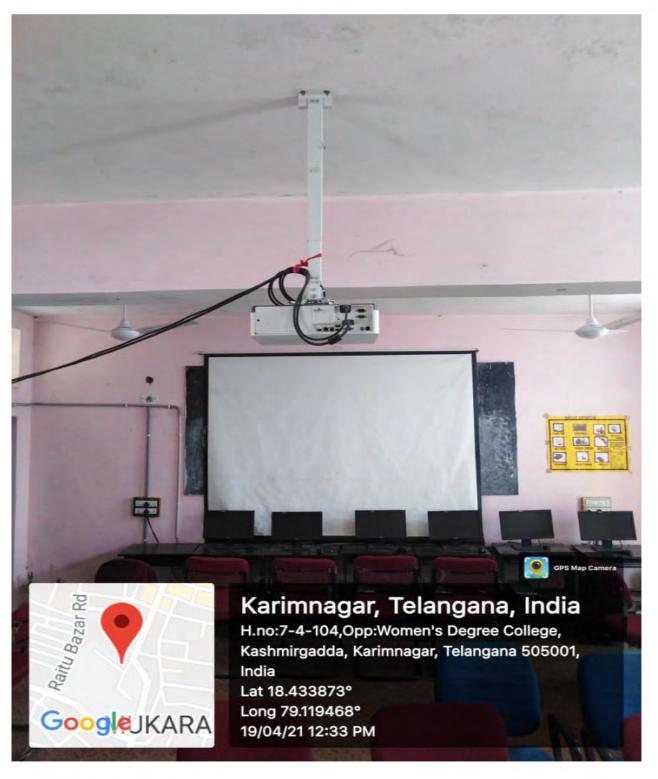

## Government Degree College for Women Karimnagar

# Infrastructure

#### **Government Degree College for Women, Karimnagar**

#### Physical facilities of the college images



Entrance



**Administrative Block** 



#### **Commerce Block**



**Biological Sciences Block** 



**Physical Sciences Block** 



#### **Arts Block**



#### Hostel-I



#### Hostel-II



**Virtual Class Room** 



#### **CC TV Cameras**



## **Vehicle Parking Sheds**



## **Chemistry Labs**



#### **Botany Labs**



## Zoology Lab





#### TSKC Lab



#### **Physics Lab**



#### **Computers Lab**



Auditorium



#### **Open Auditorium**



MANA T.V.





Library



#### **Solar Power Plant**



**R.O. Water Plant** 



#### **Basket Ball Court**



**Kho-Kho Court** 



Shuttle Courts-I, II, III

Government Degree College for Women, Karimnagar



#### Shuttle court- IV

Physical facilities of the college



Hand Ball Court



#### Kabaddi Court











#### **First Aid**





#### **LED Lights**





**Energy Efficient Celling Fans** 



Zoology Museum



## **Fire extinguishers**



### Water Overflow Alarm



### **Garbage bins**



Rain water harvesting pit 01



## Rain water harvesting pit 02



# Rain water harvesting pit 03



## **Borewell Recharge**



**Poly house** 



## Poly house

#### Teachers use ICT enabled tools for effective teaching-