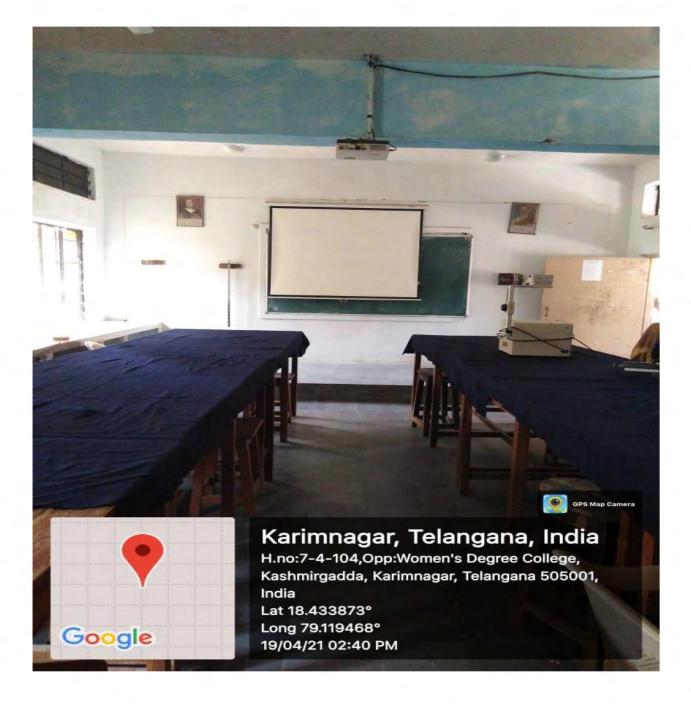

### **Solar Power Plant**



**R.O. Water Plant** 



#### **Basket Ball Court**



**Kho-Kho Court** 



Shuttle Courts-I, II, III

Government Degree College for Women, Karimnagar



#### Shuttle court- IV

Physical facilities of the college



Hand Ball Court



#### Kabaddi Court











#### **First Aid**





#### **LED Lights**





**Energy Efficient Celling Fans** 



Zoology Museum



## **Fire extinguishers**



### Water Overflow Alarm



### **Garbage bins**



Rain water harvesting pit 01



## Rain water harvesting pit 02



# Rain water harvesting pit 03



## **Borewell Recharge**



**Poly house** 



## Poly house

#### Teachers use ICT enabled tools for effective teaching-learning process.



#### TSKC LAB Room No. 24



## Library Reference Hall



## Physics lab 1



## Physics lab 2



## Room No. 10 computer science lab 3





## Room No. 16 Computer Lab 2







## Room No. 19 Digital Board











## Room No. 64 Digital Board

















Seminar Hall Room No.72



Room no 26, BA block, digital board



Room no 27



Room no 31



Room no 32, digital board



Room no 35, digital board



Digital board, Room no 45, RUSA block



Digital board, Room no 47, RUSA block



Department of chemistry, lab II, Room no 56



Room no 60, PG chemistry



Canteen





### **Botanical Garden**

Govt. Degree College (W) Karimnagar.