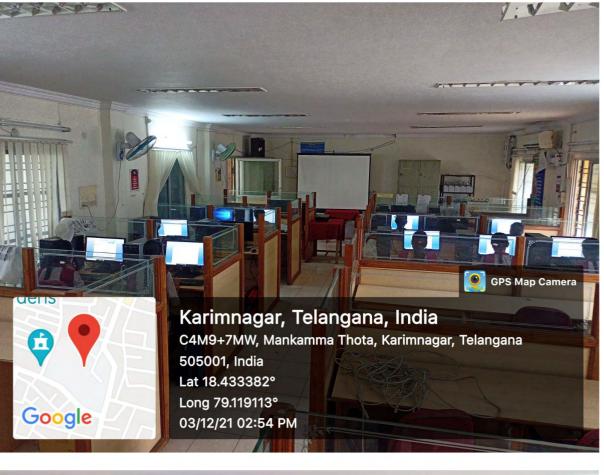

## Government Degree College for Women Karimnagar

# Infrastructure

#### **Government Degree College for Women, Karimnagar**

#### Physical facilities of the college images



Entrance



**Administrative Block** 



#### **Commerce Block**



**Biological Sciences Block** 



**Physical Sciences Block** 



#### **Arts Block**



#### Hostel-I



#### Hostel-II



**Virtual Class Room** 



#### **CC TV Cameras**



## **Vehicle Parking Sheds**



## **Chemistry Labs**



#### **Botany Labs**



## Zoology Lab





#### TSKC Lab



#### **Physics Lab**



#### **Computers Lab**



Auditorium



#### **Open Auditorium**



MANA T.V.





Library



#### **Solar Power Plant**



**R.O. Water Plant** 



#### **Basket Ball Court**



**Kho-Kho Court** 



Shuttle Courts-I, II, III

Government Degree College for Women, Karimnagar



#### Shuttle court- IV

Physical facilities of the college



Hand Ball Court



#### Kabaddi Court











#### **First Aid**





#### **LED Lights**





**Energy Efficient Celling Fans** 



Zoology Museum



## **Fire extinguishers**



### Water Overflow Alarm



### **Garbage bins**



Rain water harvesting pit 01



## Rain water harvesting pit 02



# Rain water harvesting pit 03



## **Borewell Recharge**



**Poly house** 



## Poly house

#### Teachers us