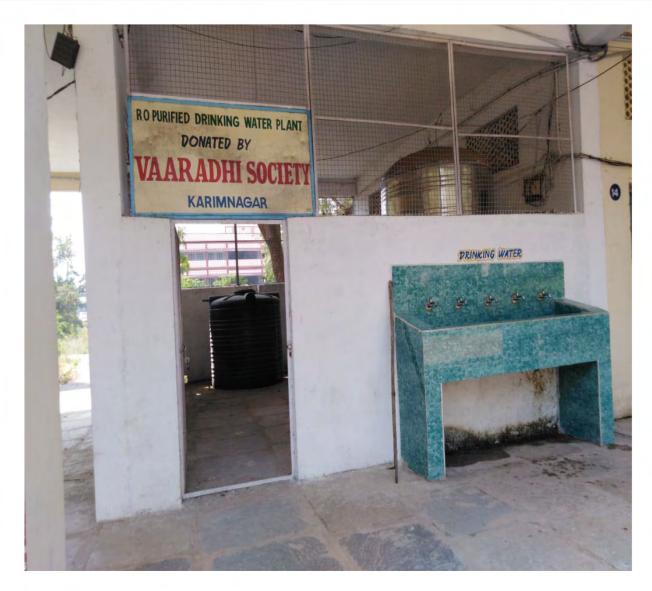

## Government Degree College for Women Karimnagar

# Infrastructure

#### **Government Degree College for Women, Karimnagar**

#### Physical facilities of the college images



Entrance



**Administrative Block** 



#### **Commerce Block**



**Biological Sciences Block** 



**Physical Sciences Block** 



#### **Arts Block**



#### Hostel-I



#### Hostel-II



**Virtual Class Room** 



#### **CC TV Cameras**



## **Vehicle Parking Sheds**



## **Chemistry Labs**



#### **Botany Labs**



## Zoology Lab





#### TSKC Lab



#### **Physics Lab**



#### **Computers Lab**



Auditorium



#### **Open Auditorium**



MANA T.V.





Library



#### **Solar Power Plant**



**R.O. Water Plant** 



#### **Basket Ball Court**



**Kho-Kho Court** 



Shuttle Courts-I, II, III

Government Degree College for Women, Karimnagar



#### Shuttle court- IV

Physical facilities of the college



Hand Ball Court



#### Kabaddi Court











#### **First Aid**





#### **LED Lights**





**Energy Efficient Celling Fans** 



Zoology Museum



## **Fire extinguishers**



### Water Overflow Alarm



### **Garbage bins**



Rain water harvesting pit 01



## Rain water harvesting pit 02



# Rain water harvesting pit 03



## **Borewell Recharge**



**Poly house** 



## Poly house

#### Teachers use ICT enabled tools for effective teaching-learning process.



#### TSKC LAB Room No. 24



## Library Reference Hall



## Physics lab 1



## Physics lab 2



## Ro