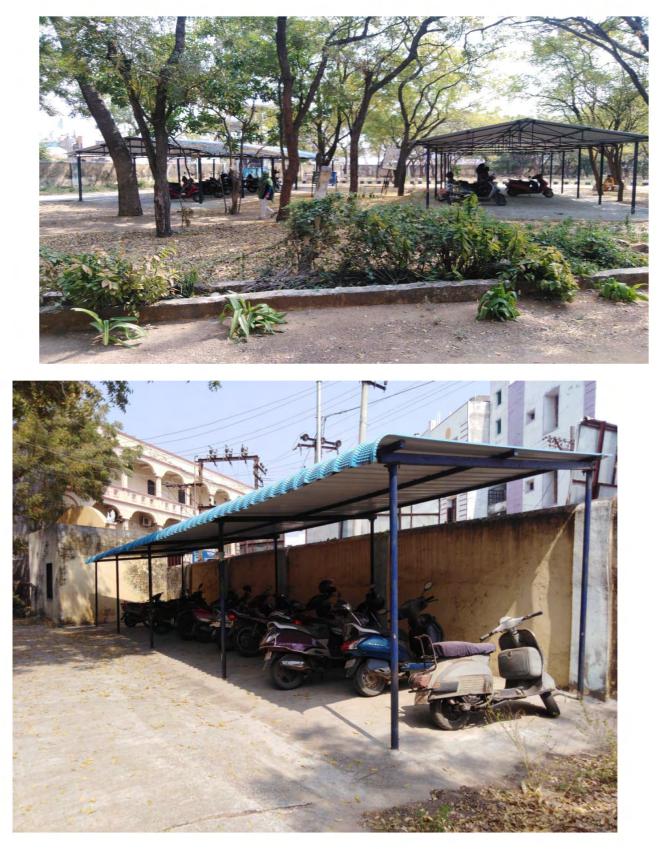

## Government Degree College for Women Karimnagar

# Infrastructure

#### **Government Degree College for Women, Karimnagar**

#### Physical facilities of the college images



Entrance



**Administrative Block** 



#### **Commerce Block**



**Biological Sciences Block** 



**Physical Sciences Block** 



#### **Arts Block**



#### Hostel-I



#### Hostel-II



**Virtual Class Room** 



#### **CC TV Cameras**



## **Vehicle Parking Sheds**



## **Chemistry Labs**



#### **Botany Labs**



## Zoology Lab





#### TSKC Lab



#### **Physics Lab**



#### **Computers Lab**



Auditorium



#### **Open Auditorium**



MANA T.V.





Library



#### **Solar Power Plant**



**R.O. Water Plant** 



#### **Basket Ball Court**



**Kho-Kho Court** 



Shuttle Courts-I, II, III

Government Degree College for Women, Karimnagar



#### Shuttle court- IV

Physical facilities of the college



Hand Ball Court



#### Kabaddi Court











#### **First Aid**





#### **LED Lights**





**Energy Efficient Celling Fans** 



Zoology Museum



## **Fire extinguishers**



### Water Overflow Alarm



### **Garbage bins**



Rain water harvesting pit 01



## Rain water harvesting pit 02



# Rain water