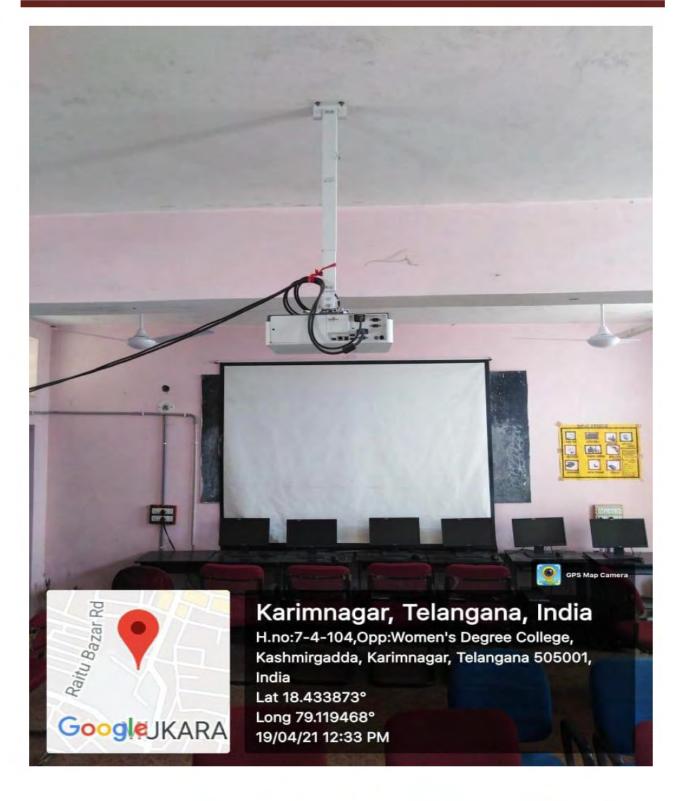

sket Ball Court**



**Kho-Kho Court** 



Shuttle Courts-I, II, III

Government Degree College for Women, Karimnagar



#### Shuttle court- IV

Physical facilities of the college



Hand Ball Court



#### Kabaddi Court











#### **First Aid**





#### **LED Lights**





**Energy Efficient Celling Fans** 



Zoology Museum



## **Fire extinguishers**



### Water Overflow Alarm



### **Garbage bins**



Rain water harvesting pit 01



## Rain water harvesting pit 02



# Rain water harvesting pit 03



## **Borewell Recharge**



**Poly house** 



## Poly house

#### Teachers use ICT enabled tools for effective teaching-learning process.



#### TSKC LAB Room No. 24



## Library Reference Hall



## Physics lab 1



## Physics lab 2



## Room No. 10 computer science lab 3





## Room No. 16 Computer Lab 2







## Room No. 19 Digital Board











## Room No. 64 Digital Board

















Seminar Hall Room No.72



Room no 26, BA block, digital board



Room no 27



Room no 31



Room no 32, digital board



Room no 35, digital board



Digital board, Room no 45, RUSA block



Digital board, Room no 47, RUSA block



Department of chemistry, lab II, Room no 56



Room no 60, PG chemistry



Canteen





### **Botanical Garden**

Govt. Degree College (W) Karimnagar.