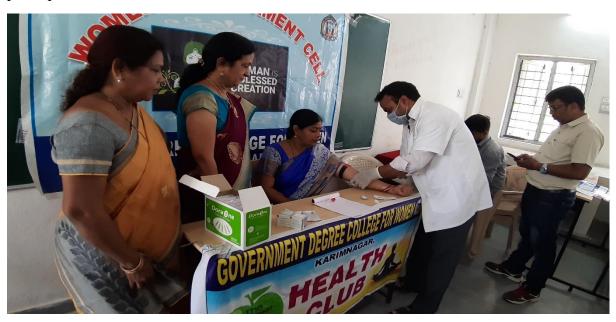

# **HEALTH CLUB PROGRAMMES 2017-18**

| DATE       | PROGRAMME                           |
|------------|-------------------------------------|
| 11.08.2017 | Distribution of Deworming Tablets   |
| 22.11.2017 | Blood grouping and Hemoglobin test  |
| 22.01.2018 | Hemoglobin test for anemic students |
| 15.02.2018 | Awareness on Reproductive health    |