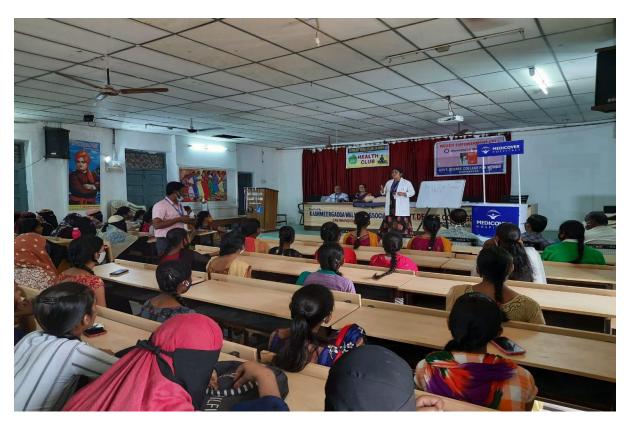

nar.

# BASIC LIFE SUPPORT TRAINING BY MEDICOVER HOPITALS ON 15.03.2021

An awarness programme condcted by medicover hopitals on basic life supporting skills training at GDC (W) Karimnagar on 15.03.2021 organized by Health club and Women empowerment cell.

The main aspect of this programme is to bring awareness among the students how to be cautious during an accidents or heart failure before going to the hospital.

In this programme Principal Dr.T.Srilaxmi, Vice-Principal M.Sampath Kumar Reddy, health club convenor R.Jyothirmai, Women empowerment cell convenor N.Sangeetha Rani , Medicover Hopital Staff Dr.Ravi, G.Kiran, Rohini, Health Club member, all Staff members and Students are participated





Hospital staff showing mock drill on heart attacks.



Dr. Rohini showing CPR to students



Students participating in this programme

# నమస్తే తెలంగాణ

# బేసిక్ లైఫ్ సపార్బపై విద్యార్థులకు శిక్షణ

విద్యానగర్, మార్చి 15: మెడికవర్ దవాఖాన ఆధ్వర్యంలో బేసిక్ లైఫ్ సపోర్టు స్కిల్స్ పై కరీంనగర్లోని మహిళా డిగ్రీ, పీజీ విద్యార్థినులకు సోమ వారం శిక్షణ ఇచ్చారు. ఈ సందర్భంగా కళాశాల ట్రిన్సిపాల్ శ్రీలక్ష్మి మాట్లా డారు. ట్రమాదాల్లో స్పృహ తప్పి పడిపోయినవారికి దవాఖానకు తర లించేలోగా బేసిక్ లైఫ్ సఫోర్ట్ స్కిల్స్ ఎంతగానో ఉపయోగపడుతాయ న్నారు. మహిళలకు ఆత్మరక్షణ ఎంత అవసరమో.. బేసిక్ లైఫ్ సపోర్ట్ స్కిల్స్ నేర్చుకోవడం కూడా అంతే అవసరమన్నారు. కళాశాల విద్యార్థు లకు బేసిక్ లైఫ్ సపోర్టు శిక్షణ అందించిన మెడికవర్ దవాఖాన యాజమా న్యాన్ని అభినందించారు. వైస్ ట్రిన్సిపాల్ సంపత్ కమార్ రెడ్డి, హెల్త్ క్లబ్ కన్వీనర్ జ్యోతిర్మయి, ఉమెన్ ఎంపవర్మెంట్ కన్వీనర్ సంగీతారాణి, హెల్త్ క్లబ్ మెంబర్ ఎనుగుల చంద్రశేఖర్, దవాఖాన అడ్మిని