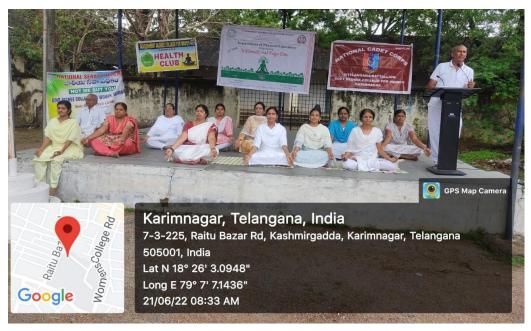

### **DISTRIBUTION OF DEWORMING TABLETS ON 11.08.2017**

Health Club of Govt. Degree College (w), Karimnagar organized distribution of ALBENDAZOLE Tables for Deworming on 11.08.2017 by DHMO, Karimnagar. In this programme Principal Dr. Sreelaxmi, DHMO Hospital members, Health Club Convenor, Staff members and students participated & made it successful.