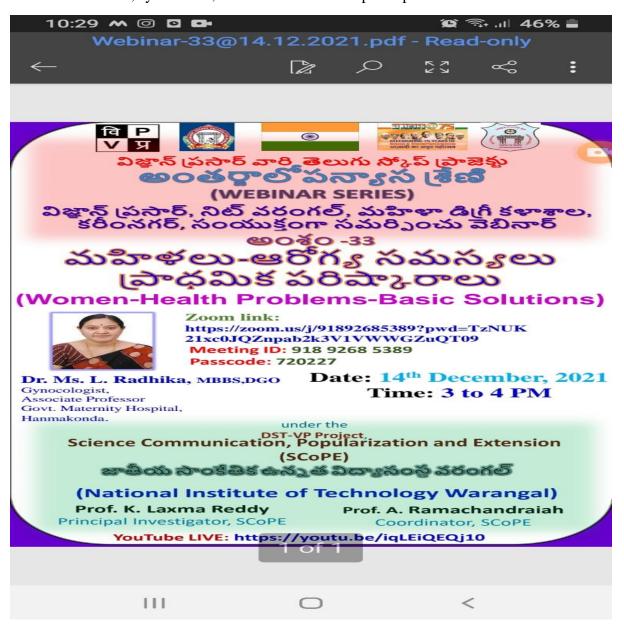

pated.



Dr. Shesha Shylaja clarifying the doubts of students about AIDS



Dr.Laxman explaining the about AIDS



Students participating in the programme

#### WOMEN HEALTH ISSUES AND PRIMARY SOLUTIONS ON 14.12.2021

Women's Degree College, Karimnagar Health club organised an Online webinar with YouTube link in collaboration with Vignan Prasad NIT Warangal on the topic "WOMEN HEALTH ISSUES – PRIMARY SOLUTIONS" by Dr.L.Radhika, Gynaecologist, Associate Professor, Govt. Maternity Hospital, Hanmakonda. In this madam has explained regarding PCOD, Anaemia, Physical Exercise, Healthy Diet and gave answers suggestions to the doubts asked by the students.

In this Programme Principal Dr.T.Sreelaxmi, NIT Professor K.Laxma Reddy, A.Ramachandraiah, Jyothirmai, Staff and students are participated.







#### EYE SCREENING FOR STUDNETS ON 07.01.2022

Health Club in association with SHARATH MAX VISION EYE HOSPITAL, KARIMNAGAR has conducted Eye Screening test and gave necessary advices to students and staff for eye care.

In this programme Principal Dr.T.Sreelaxmi, Health club Co-ordinator R.Jyothirmai, Dr.M.S.R., Health Club members, staff and Students are participated.



Eye screening to Staff members





Students participating in this programme

### INTERNATIONAL WOMEN'S DAY CONDUCTED ON 05.03.2022

Health club and WEC jointly organised International Women's Day on 05.03.2022 with Indian Medical Association Women Doctors Wing (IMAWDW) Karimnagar.

In this programme IMA Chairman Dr.Vijayalaxmi, General Secretary Dr.Shesha Shailaja, Psychiatrist Dr.Preethi, Paediatrician Dr.Ramya, G