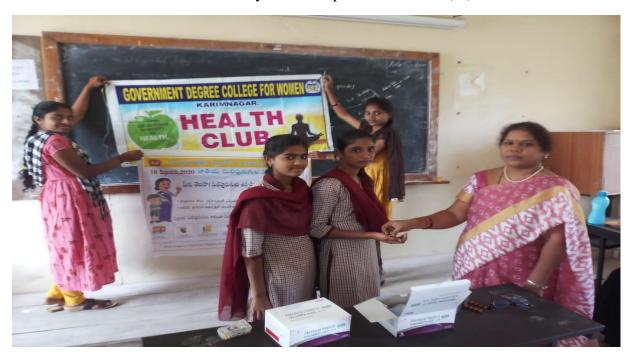

### **DISTRIBUTION OF DEWORMING TABLETS ON 11.08.2017**

Health Club of Govt. Degree College (w), Karimnagar organized distribution of ALBENDAZOLE Tables for Deworming on 11.08.2017 by DHMO, Karimnagar. In this programme Principal Dr. Sreelaxmi, DHMO Hospital members, Health Club Convenor, Staff members and students participated & made it successful.