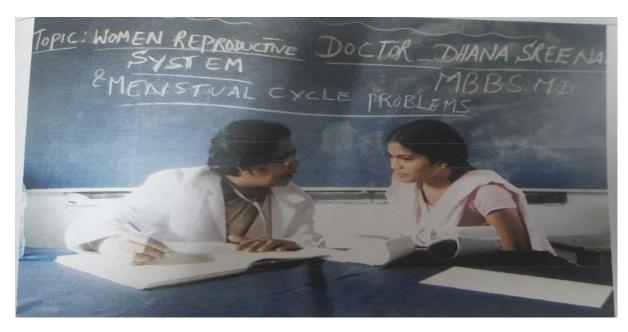

# **HEALTH CLUB PROGRAMMES 2017-18**

| DATE       | PROGRAMME                           |
|------------|-------------------------------------|
| 11.08.2017 | Distribution of Deworming Tablets   |
| 22.11.2017 | Blood grouping and Hemoglobin test  |
| 22.01.2018 | Hemoglobin test for anemic students |
| 15.02.2018 | Awareness on Reproductive health    |