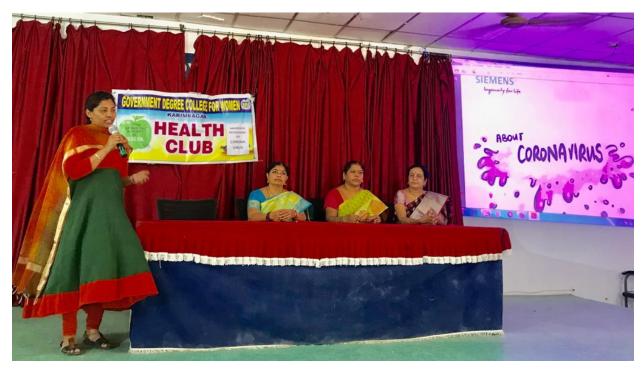

### **DISTRIBUTION OF DEWORMING TABLETS ON 11.08.2017**

Health Club of Govt. Degree College (w), Karimnagar organized distribution of ALBENDAZOLE Tables for Deworming on 11.08.2017 by DHMO, Karimnagar. In this programme Principal Dr. Sreelaxmi, DHMO Hospital members, Health Club Convenor, Staff members and students participated & made it successful.