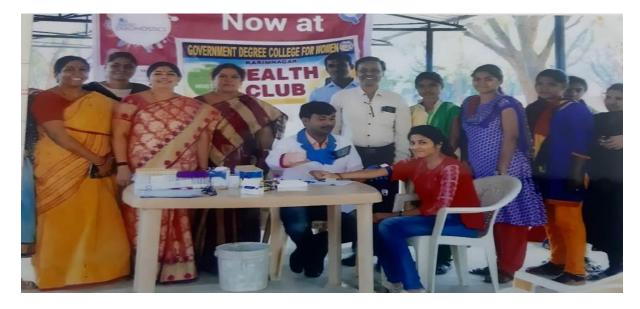

### **DISTRIBUTION OF DEWORMING TABLETS ON 11.08.2017**

Health Club of Govt. Degree College (w), Karimnagar organized distribution of ALBENDAZOLE Tables for Deworming on 11.08.2017 by DHMO, Karimnagar. In this programme Principal Dr. Sreelaxmi, DHMO Hospital members, Health Club Convenor, Staff members and students participated & made it successful.