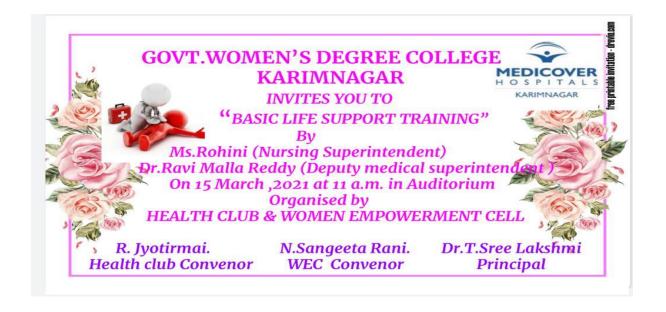

Webinar by T.Venkata Rajaiah, O.U Professor.











Students participating in Online webinar.

# BASIC LIFE SUPPORT TRAINING BY MEDICOVER HOPITALS ON 15.03.2021

An awarness programme condcted by medicover hopitals on basic life supporting skills training at GDC (W) Karimnagar on 15.03.2021 organized by Health club and Women empowerment cell.

The main aspect of this programme is to bring awareness among the students how to be cautious during an accidents or heart failure before going to the hospital.

In this programme Principal Dr.T.Srilaxmi, Vice-Principal M.Sampath Kumar Reddy, health club convenor R.Jyothirmai, Women empowerment cell convenor N.Sangeetha Rani , Medicover Hopital Staff Dr.Ravi, G.Kiran, Rohini, Health Club member, all Staff members and Students are participated





Hospital staff showing mock drill on heart attacks.



Dr. Rohini showing CPR to students



Students participating in this programme

# నమస్తే తెలంగాణ

# బేసిక్ లైఫ్ సపార్బపై విద్యార్థులకు శిక్షణ

విద్యానగర్, మార్చి 15: మెడికవర్ దవాఖాన ఆధ్వర్యంలో బేసిక్ లైఫ్ సపోర్టు స్కిల్స్ పై కరీంనగర్లోని మహిళా డిగ్రీ, పీజీ విద్యార్థినులకు సోమ వారం శిక్షణ ఇచ్చారు. ఈ సందర్భంగా కళాశాల ట్రిన్సిపాల్ శ్రీలక్ష్మి మాట్లా డారు. ట్రమాదాల్లో స్పృహ తప్పి పడిపోయినవారికి దవాఖానకు తర లించేలోగా బేసిక్ లైఫ్ సఫోర్ట్ స్కిల్స్ ఎంతగానో ఉపయోగపడుతాయ న్నారు. మహిళలకు ఆత్మరక్షణ ఎంత అవసరమో.. బేసిక్ లైఫ్ సపోర్ట్ స్కిల్స్ నేర్చుకోవడం కూడా అంతే అవసరమన్నారు. కళాశాల విద్యార్థు లకు బేసిక్ లైఫ్ సపోర్టు శిక్షణ అందించిన మెడికవర్ దవాఖాన యాజమా న్యాన్ని అభినందించారు. వైస్ ట్రిన్సిపాల్ సంపత్ కమార్ రెడ్డి, హెల్త్ క్లబ్ కన్వీనర్ జ్యోతిర్మయ