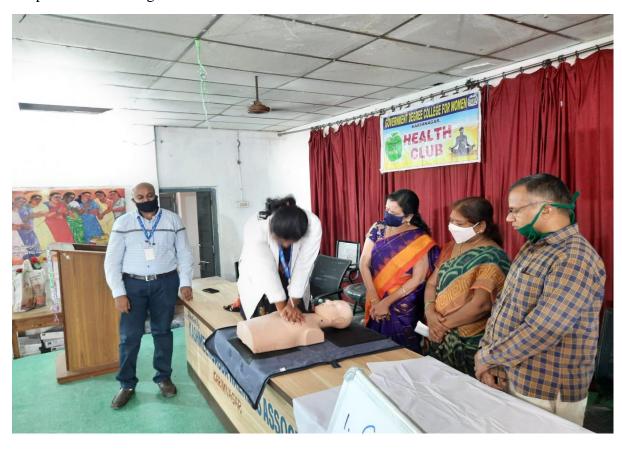

Students participating in Online webinar.

# BASIC LIFE SUPPORT TRAINING BY MEDICOVER HOPITALS ON 15.03.2021

An awarness programme condcted by medicover hopitals on basic life supporting skills training at GDC (W) Karimnagar on 15.03.2021 organized by Health club and Women empowerment cell.

The main aspect of this programme is to bring awareness among the students how to be cautious during an accidents or heart failure before going to the hospital.

In this programme Principal Dr.T.Srilaxmi, Vice-Principal M.Sampath Kumar Reddy, health club convenor R.Jyothirmai, Women empowerment cell convenor N.Sangeetha Rani , Medicover Hopital Staff Dr.Ravi, G.Kiran, Rohini, Health Club member, all Staff members and Students are participated





Hospital staff showing mock drill on heart attacks.



Dr. Rohini showing CPR to students



Students participating in this programme

# నమస్తే తెలంగాణ

# బేసిక్ లైఫ్ సపార్బపై విద్యార్థులకు శిక్షణ

విద్యానగర్, మార్చి 15: మెడికవర్ దవాఖాన ఆధ్వర్యంలో బేసిక్ లైఫ్ సపోర్టు స్కిల్స్ పై కరీంనగర్లోని మహిళా డిగ్రీ, పీజీ విద్యార్థినులకు సోమ వారం శిక్షణ ఇచ్చారు. ఈ సందర్భంగా కళాశాల ట్రిన్సిపాల్ శ్రీలక్ష్మి మాట్లా డారు. ట్రమాదాల్లో స్పృహ తప్పి పడిపోయినవారికి దవాఖానకు తర లించేలోగా బేసిక్ లైఫ్ సఫోర్ట్ స్కిల్స్ ఎంతగానో ఉపయోగపడుతాయ న్నారు. మహిళలకు ఆత్మరక్షణ ఎంత అవసరమో.. బేసిక్ లైఫ్ సపోర్ట్ స్కిల్స్ నేర్చుకోవడం కూడా అంతే అవసరమన్నారు. కళాశాల విద్యార్థు లకు బేసిక్ లైఫ్ సపోర్టు శిక్షణ అందించిన మెడికవర్ దవాఖాన యాజమా న్యాన్ని అభినందించారు. వైస్ ట్రిన్సిపాల్ సంపత్ కమార్ రెడ్డి, హెల్త్ క్లబ్ కన్వీనర్ జ్యోతిర్మయి, ఉమెన్ ఎంపవర్మెంట్ కన్వీనర్ సంగీతారాణి, హెల్త్ క్లబ్ మె