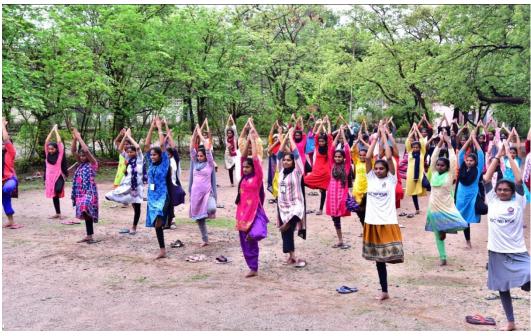

y on time, include more leafy vegetables in their food to check anaemia.

In this programme principal Dr.T.sreelakshmi, health club coordinator R.Jyothirmai, health club members G.sridhar Rao,Sangeeta rani,sunita, chandrashekar and students are participated.











### **INTERNATIONAL YOGA DAY ON 21.06.2022**

International yoga day is organized by physical education in collaboration with health club & N.SS on 21.6.2022. In this programme yoga instructor Meenakshi madam Shakuntala madam told the importance of yoga in students life & they also performed different asana for health.

In this programme principal Dr.T.sreelaxmi, health club coordinator R.Jyothirmai, physical director G.sridhar Rao,NSS Coordinators D.sujata,T.Lavanya,M.Shakuntala, Lecturers and students are participated.





Yoga asanas by Staff members&Students.







All the Staff members taking Oath.





9/20







## 

**కరీంనగర్ స్పోర్ట్స్, ప్రభాతవార్త:** కరీంనగర్లో వివిధ విద్యానంస్థల్లో అంతర్జాతీయ యోగా దినోత్సవ వేడుకలు ఘనంగా నిర్వహించారు. శాతవాహన యూనివర్సి టీలోని జాతీయ సేవా పథకం ఆద్వర్యంలో ఆర్ట్స్ కళాశాల సెమినార్ హాల్ల్ సైన్స్, ఆర్ట్స్ , కామర్స్ కళాశాలల వాలంటీర్లతో అంతర్జాతీయ యోగా దినోత్సవం ఘనంగా నిర్వహించారు. కార్యక్రమానికి ్రిపిన్స్ పాల్ డాక్టర్ జాఫర్ జెరీ ఆధ్యక్షత వహించారు. యూనివర్స్టిటీ ఆచార్య వర్మపసాద్ మాట్లాడుతూ ప్రాబీన కాలం నుంచి భారతదేశంలో యోగా ఉన్నదని, దాన్ని విధ్యార్థులు తమ జీవితంలో భాగం చేసుకోవాలన్నారు. కార్యక్రమంలో ఎన్ఎస్ఎస్ ప్రోగ్రాం ఆఫీసర్ ఆర్ట్స్ కాలేజీ డి.విజయ్ డ్రుకాశ్, సైన్స్ కాలేజ్ డి.విజయ్ కుమార్, ఆచార్య డ్రుతాప్ రెడ్డి, దాక్టర్ మునావర్, దాక్టర్ అబ్రార్ ఉల్ బాకీ, దాక్టర్ రాజు, దా