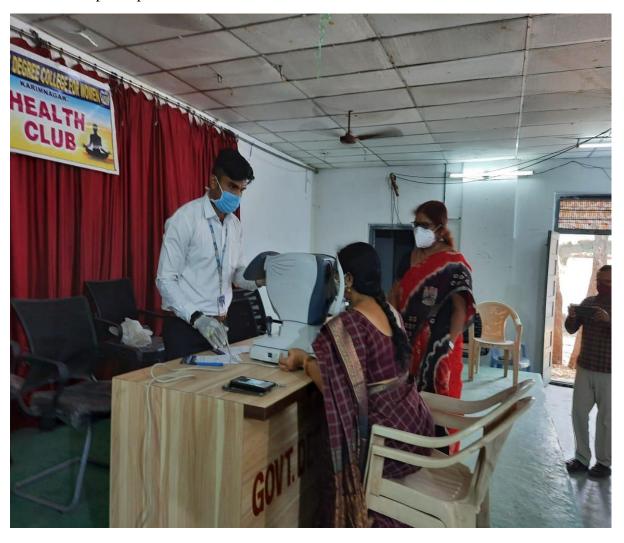

## Webinar

#### Namaste Telangana Dt. 08.04.2021

#### ఘనంగా ప్రపంచ ఆరోగ్య బనోత్యవం



తదితరులు పాల్వొన్నారు. ప్రపంచ ఆరోశ్వ్య విస్తో ఆస్ట్రవంపై విజునార్ తమాన్ చార్వు, ఏడ్రిక్ 7: ట్రపంచ ఆరోశ్వ దినా కృవం సందర్భంగా స్వానిక ట్రభుత్వ మహిళా డిగ్రీ కళాశాల, ఫిజికల్ ఎద్యుకేషన్, బయాటిశ్వాలణి,

#### SHARAT MAX VISION FREE EYE CHECKUP CAMP ON 17.04.2021

In GDC (W) Karimnagar health club organized free eye camp by SHARAT MAX VISION EYE HOSPITAL, Karimnagar on 17.04.2021. They examined the staff members and advised suggestions.

In this programme Principal Dr.T.Sreelaxmi, Vice-Principal M.Sampath Kumar Reddy, Health club convenor R.Jyothirmai, Physical Education Convenor G.Sridhar Rao, Hospital Staff members B.Sampath, D.Rajani, S.Ajay, Health club members and all the staff members has participated.



Eye checkup to Principal Dr.T.Sreelaxmi by hospital staff.



### కలక్టరేట్, కలీంనగర్ టైమ్స్

ప్రభుత్వ మహిళ డిగ్ర్ కళాశాల కరీంనగర్ లో శనివారం హెల్త్ క్లబ్ ఆధ్వర్యం లో శరత్ మాక్స్ విజన్ కంటి ఆసుపత్రి వారిచే ఉత నేత్ర వైద్య శిబిరం రిర్వహించారు . ఈ వైద్య శిబిరంలో భోధనా మరియు బోధనేతర సిబ్బందికి కంటి పరీక్షలు నిర్వహించి తగు సూచనలు చేసారు. ఈ కార్యక్రమంలో కళాశాల ట్రిన్సిపల్ దా.టి.(శ్రీ లక్ష్మి హెల్త్ క్లబ్ కన్వీనర్ ఆర్.జ్యోతిర్మయి , వైస్ (ప్రిన్సిపాల్ దా. సంపత్ కుమార్ రెడ్డి మరియు హెల్త్ క్లబ్ మెంబర్స్ ఆర్. సునిత, చంద్రవేఖర్, (శ్రీధర్ రావు,అద్యాపకులు మరియు ఆసుపత్రి సిబ్బంది బి.సంపత్ డి.రజని, ఎస్.అజయ్ తదితరులు పాల్గన్నారు.



Paper clipping in Andhra Jyothi.

# GOVERNMENT DEGREE & P.G COLLEGE FOR WOMEN KARIMNAGAR

## **HEALTH CLUB 2021-22**



#### **HEALTH CLUB CONVENER:**

Smt. R.JYOTHIRMAI, Le