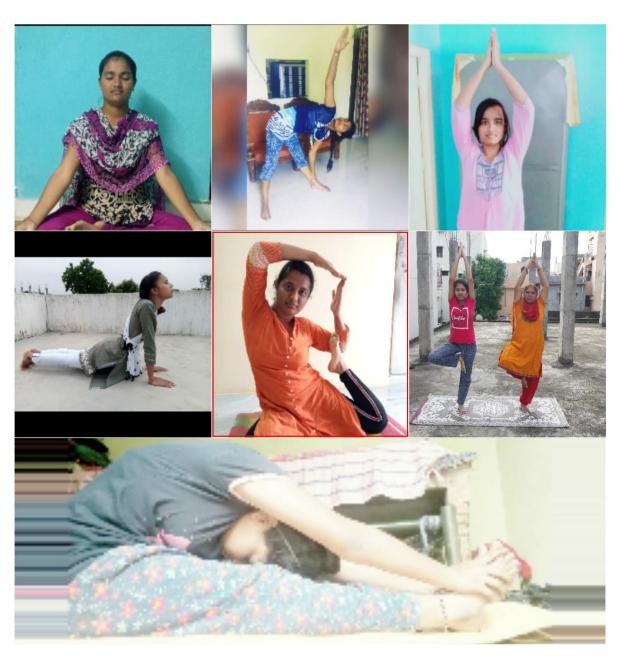

| BASIC LIFE SUPPORT TRAINING BY          |
|            | MEDICOVER HOPITALS.                     |
| 07.04.2021 | IMPORTANCE OF FOOD AND BALANCED DIET    |
|            | FOR DIFFERENT AGE GROUP / A PERSPECTIVE |
|            | FROM COVID POINT OF VIEW                |
| 17.04.2021 | SHARAT MAX VISION FREE EYE CHECKUP      |
|            | CAMP                                    |

### **INTERNATIONAL YOGA DAY 21<sup>ST</sup> JUNE 2020**

Health Club organized International yoga day on 21-06-2020 through online mode. Students performed different yoga asana and they were given the importance's of yoga asana, meditation and there benefits in daily life. Principal Smt.T.Sreelaxmi, Health Club Convener Smt. R.Jyothirmai and all the staff members and students participated in the programme.



GDC (W) Karimnagar Students performing Yoga Asanas on Yoga day

# ROLE OF YOGA, HEALTH AND LIFESTYLE IN PREVENTION OF COVID 19 ON 22.01.2021

In GDC (W), Karimnagar health club and NSS jointly organized with Thatikonda Venkatarajaiah, O.U. Professor and International Yoga Master on role of Yoga, Health and life style in prevention of COVID 19.

He explained the breathing exercises and its importance to enhance lungs capacity and also importance of balanced diet in daily life style to maintain healthy body.

In this programme Principal Dr.T.Srilaxmi, Health club convenor R.Jyothirmai, NSS Co-ordinators D.Sujatha, T.Lavanya, Shakunthala, all Staff members and Students are participated.



Webinar by T.Venkata Rajaiah, O.U Professor.











Students participating in Online webinar.

# B