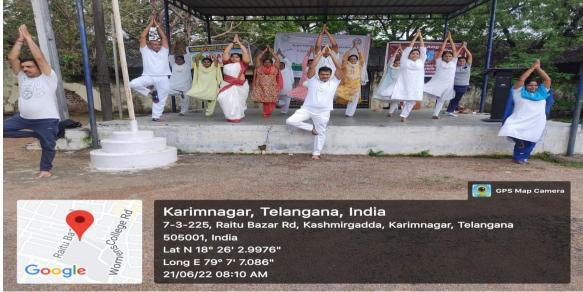

their food to check anaemia.

In this programme principal Dr.T.sreelakshmi, health club coordinator R.Jyothirmai, health club members G.sridhar Rao,Sangeeta rani,sunita, chandrashekar and students are participated.











### **INTERNATIONAL YOGA DAY ON 21.06.2022**

International yoga day is organized by physical education in collaboration with health club & N.SS on 21.6.2022. In this programme yoga instructor Meenakshi madam Shakuntala madam told the importance of yoga in students life & they also performed different asana for health.

In this programme principal Dr.T.sreelaxmi, health club coordinator R.Jyothirmai, physical director G.sridhar Rao,NSS Coordinators D.sujata,T.Lavanya,M.Shakuntala, Lecturers and students are participated.





Yoga asanas by Staff members&Students.







All the Staff members taking Oath.





9/20







## 

**కరీంనగర్ స్పోర్ట్స్, ప్రభాతవార్త:** కరీంనగర్లో వివిధ విద్యానంస్థల్లో అంతర్జాతీయ యోగా దినోత్సవ వేడుకలు ఘనంగా నిర్వహించారు. శాతవాహన యూనివర్సి టీలోని జాతీయ సేవా పథకం ఆద్వర్యంలో ఆర్ట్స్ కళాశాల సెమినార్ హాల్ల్ సైన్స్, ఆర్ట్స్ , కామర్స్ కళాశాలల వాలంటీర్లతో అంతర్జాతీయ యోగా దినోత్సవం ఘనంగా నిర్వహించారు. కార్యక్రమానికి ్రిపిన్స్ పాల్ డాక్టర్ జాఫర్ జెరీ ఆధ్యక్షత వహించారు. యూనివర్స్టిటీ ఆచార్య వర్మపసాద్ మాట్లాడుతూ ప్రాబీన కాలం నుంచి భారతదేశంలో యోగా ఉన్నదని, దాన్ని విధ్యార్థులు తమ జీవితంలో భాగం చేసుకోవాలన్నారు. కార్యక్రమంలో ఎన్ఎస్ఎస్ ప్రోగ్రాం ఆఫీసర్ ఆర్ట్స్ కాలేజీ డి.విజయ్ డ్రుకాశ్, సైన్స్ కాలేజ్ డి.విజయ్ కుమార్, ఆచార్య డ్రుతాప్ రెడ్డి, దాక్టర్ మునావర్, దాక్టర్ అబ్రార్ ఉల్ బాకీ, దాక్టర్ రాజు, దాక్టర్ మనోజ్, దాక్టర్ డుదీప్, డాక్టర్ తిరుపతి