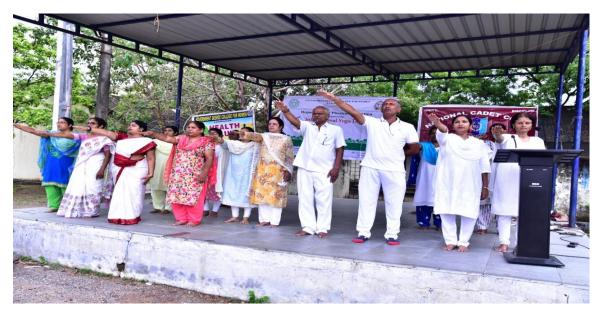

n their food to check anaemia.

In this programme principal Dr.T.sreelakshmi, health club coordinator R.Jyothirmai, health club members G.sridhar Rao,Sangeeta rani,sunita, chandrashekar and students are participated.











### **INTERNATIONAL YOGA DAY ON 21.06.2022**

International yoga day is organized by physical education in collaboration with health club & N.SS on 21.6.2022. In this programme yoga instructor Meenakshi madam Shakuntala madam told the importance of yoga in students life & they also performed different asana for health.

In this programme principal Dr.T.sreelaxmi, health club coordinator R.Jyothirmai, physical director G.sridhar Rao,NSS Coordinators D.sujata,T.Lavanya,M.Shakuntala, Lecturers and students are participated.





Yoga asanas by Staff members&Students.







All the Staff members taking Oath.





9/20







## 

**కరీంనగర్ స్పోర్ట్స్, ప్రభాతవార్త:** కరీంనగర్లో వివిధ విద్యానంస్థల్లో అంతర్జాతీయ యోగా దినోత్సవ వేడుకలు ఘనంగా నిర్వహించారు. శాతవాహన యూనివర్సి టీలోని జాతీయ సేవా పథకం ఆద్వర్యంలో ఆర్ట్స్ కళాశాల సెమినార్ హాల్ల్ సైన్స్, ఆర్ట్స్ , కామర్స్ కళాశాలల వాలంటీర్లతో అంతర్జాతీయ యోగా దినోత్సవం ఘనంగా నిర్వహించారు. కార్యక్రమానికి ్రిపిన్స్ పాల్ డాక్టర్ జాఫర్ జెరీ ఆధ్యక్షత వహించారు. యూనివర్స్టిటీ ఆచార్య వర్మపసాద్ మాట్లాడుతూ ప్రాబీన కాలం నుంచి భారతదేశంలో యోగా ఉన్నదని, దాన్ని విధ్యార్థులు తమ జీవితంలో భాగం చేసుకోవాలన్నారు. కార్యక్రమంలో ఎన్ఎస్ఎస్ ప్రోగ్రాం ఆఫీసర్ ఆర్ట్స్ కాలేజీ డి.విజయ్ డ్రుకాశ్, సైన్స్ కాలేజ్ డి.విజయ్ కుమార్, ఆచార్య డ్రుతాప్ రెడ్డి, దాక్టర్ మునావర్, దాక్టర్ అబ్రార్ ఉల్ బాకీ, దాక్టర్ రాజు, దాక్టర్ మనోజ్, దాక్టర్ డుదీప్, డాక్టర్ తిరుప