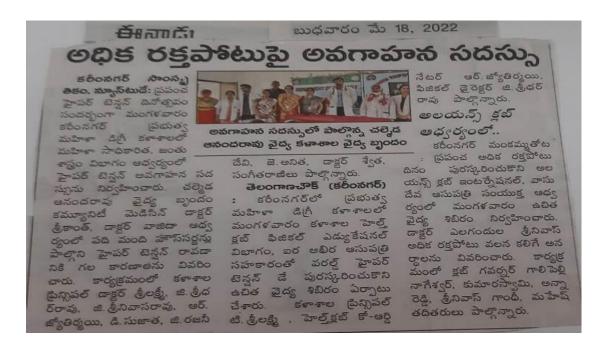

### **DISTRIBUTION OF DEWORMING TABLETS ON 11.08.2017**

Health Club of Govt. Degree College (w), Karimnagar organized distribution of ALBENDAZOLE Tables for Deworming on 11.08.2017 by DHMO, Karimnagar. In this programme Principal Dr. Sreelaxmi, DHMO Hospital members, Health Club Convenor, Staff members and students participated & made it successful.