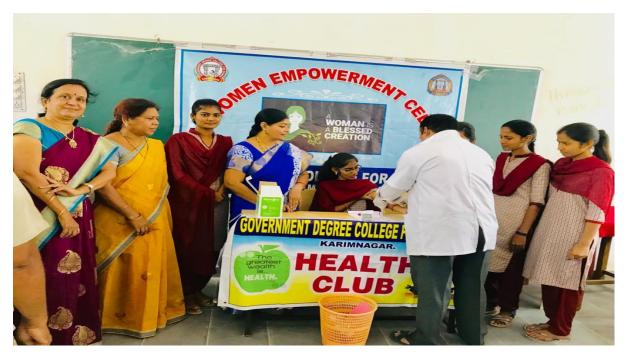

### **DISTRIBUTION OF DEWORMING TABLETS ON 11.08.2017**

Health Club of Govt. Degree College (w), Karimnagar organized distribution of ALBENDAZOLE Tables for Deworming on 11.08.2017 by DHMO, Karimnagar. In this programme Principal Dr. Sreelaxmi, DHMO Hospital members, Health Club Convenor, Staff members and students participated & made it successful.