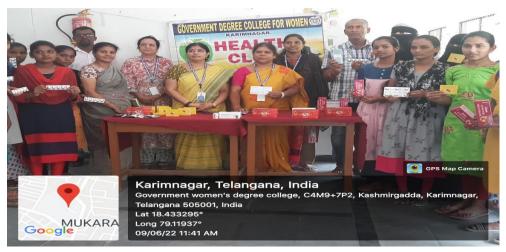

y-awareness-and-health-camp-conducted-at-gdc-women/#.YoNvFyQlNF4.whatsapp</u>









Doctors and Hospital team members are checking the B.P. and Sugar tests

### <u>DISTRIBUTION OF MULTIVITAMIN TABLETS AND SYRUPS</u> 09.06.2022

Health club of GDC(W)Karimnagar distributed multivitamin syrups, Iron, folic acid tablets to the students in order to check anaemia among the girl students and also boost their immunity.

In this programme principal Dr.T.sreelaxmi distributed tablets to students. She informed the students to eat diet properly on time, include more leafy vegetables in their food to check anaemia.

In this programme principal Dr.T.sreelakshmi, health club coordinator R.Jyothirmai, health club members G.sridhar Rao,Sangeeta rani,sunita, chandrashekar and students are participated.











### **INTERNATIONAL YOGA DAY ON 21.06.2022**

International yoga day is organized by physical education in collaboration with health club & N.SS on 21.6.2022. In this programme yoga instructor Meenakshi madam Shakuntala madam told the importance of yoga in students life & they also performed different asana for health.

In this programme principal Dr.T.sreelaxmi, health club coordinator R.Jyothirmai, physical director G.sridhar Rao,NSS Coordinators D.sujata,T.Lavanya,M.Shakuntala, Lecturers and students are participated.





Yoga asanas by Staff members&Students.







All the Staff members taking Oath.





9/20







## 

**కరీంనగర్ స్పోర్ట్స్, ప్రభాతవార్త:** కరీంనగర్లో వివిధ విద్యానంస్థల్లో అంతర్జాతీయ యోగా దినోత్సవ వేడుకలు ఘనంగా నిర్వహించారు. శాతవాహన యూనివర్సి టీలోని జాతీయ