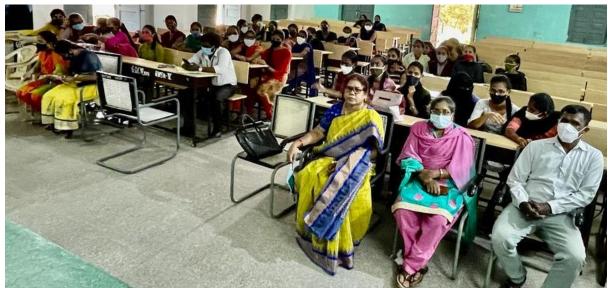

### **DISTRIBUTION OF DEWORMING TABLETS ON 11.08.2017**

Health Club of Govt. Degree College (w), Karimnagar organized distribution of ALBENDAZOLE Tables for Deworming on 11.08.2017 by DHMO, Karimnagar. In this programme Principal Dr. Sreelaxmi, DHMO Hospital members, Health Club Convenor, Staff members and students participated & made it successful.