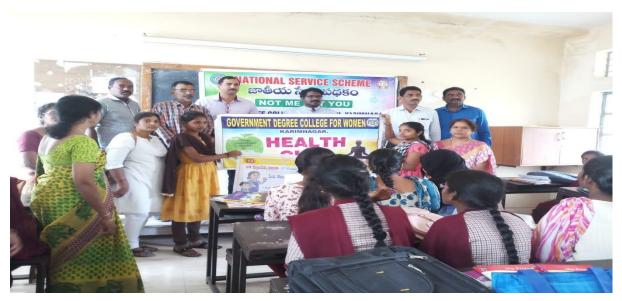

### **DISTRIBUTION OF DEWORMING TABLETS ON 11.08.2017**

Health Club of Govt. Degree College (w), Karimnagar organized distribution of ALBENDAZOLE Tables for Deworming on 11.08.2017 by DHMO, Karimnagar. In this programme Principal Dr. Sreelaxmi, DHMO Hospital members, Health Club Convenor, Staff members and students participated & made it successful.