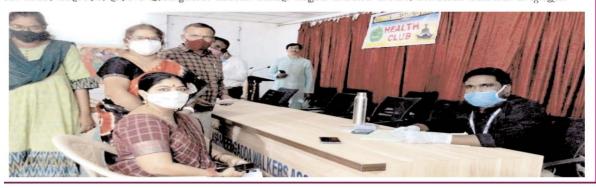

### **DISTRIBUTION OF DEWORMING TABLETS ON 11.08.2017**

Health Club of Govt. Degree College (w), Karimnagar organized distribution of ALBENDAZOLE Tables for Deworming on 11.08.2017 by DHMO, Karimnagar. In this programme Principal Dr. Sreelaxmi, DHMO Hospital members, Health Club Convenor, Staff members and students participated & made it successful.