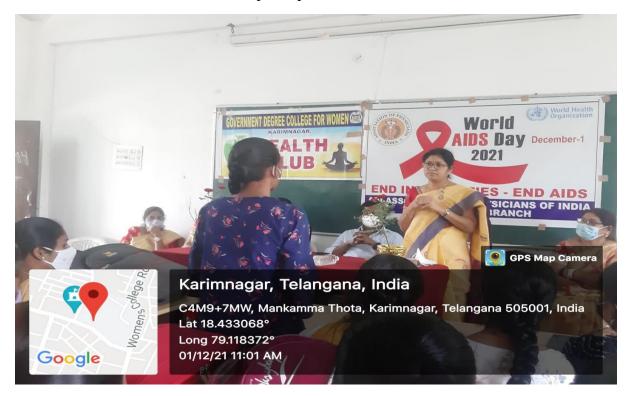

hirmai, Health club members and students has participated.



Distribution of tablets to students by principal and PHC hospital staff



Distribution of tablets and syrups to students

#### WORLD AIDS DAY ON 01.12.2021

On the occasion of World AIDS day an awarness programme conducted by Association of Physicians of India (API) and health club of GDC, Karimnagar.

In this Programme API Chairman Dr.Laxman, Honourary Secretary Dr.L.Shesha shylaja and finance secretary Dr.Chaitanya Reddy are participated. They explained about HIV virus, Transmission, Disease symptoms, treatment, measures to prevent HIV. They also clarified doubts asked by the students.

In this programme incharge principal Dr.Swetha, Helath Co-ordinator R.Jyothirmai, health club members, staff and students has participated.



Dr. Shesha Shylaja clarifying the doubts of students about AIDS



Dr.Laxman explaining the about AIDS



Students participating in the programme

#### WOMEN HEALTH ISSUES AND PRIMARY SOLUTIONS ON 14.12.2021

Women's Degree College, Karimnagar Health club organised an Online webinar with YouTube link in collaboration with Vignan Prasad NIT Warangal on the topic "WOMEN HEALTH ISSUES – PRIMARY SOLUTIONS" by Dr.L.Radhika, Gynaecologist, Associate Professor, Govt. Maternity Hospital, Hanmakonda. In this madam has explained regarding PCOD, Anaemia, Physical Exercise, Healthy Diet and gave answers suggestions to the doubts asked by the students.

In this Programme Principal Dr.T.Sreelaxmi, NIT Professor K.Laxma Reddy, A.Ramachandraiah, Jyothirmai, Staff and students are participated.







##