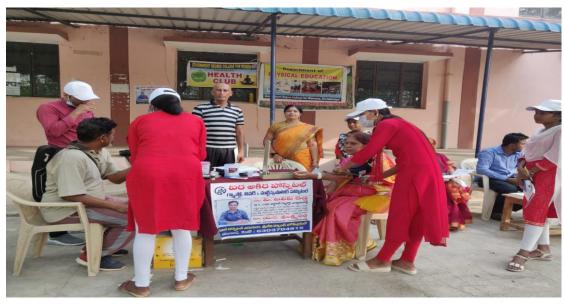

### **DISTRIBUTION OF DEWORMING TABLETS ON 11.08.2017**

Health Club of Govt. Degree College (w), Karimnagar organized distribution of ALBENDAZOLE Tables for Deworming on 11.08.2017 by DHMO, Karimnagar. In this programme Principal Dr. Sreelaxmi, DHMO Hospital members, Health Club Convenor, Staff members and students participated & made it successful.