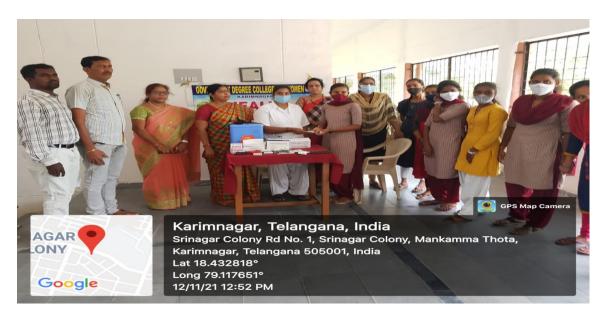

### **DISTRIBUTION OF DEWORMING TABLETS ON 11.08.2017**

Health Club of Govt. Degree College (w), Karimnagar organized distribution of ALBENDAZOLE Tables for Deworming on 11.08.2017 by DHMO, Karimnagar. In this programme Principal Dr. Sreelaxmi, DHMO Hospital members, Health Club Convenor, Staff members and students participated & made it successful.