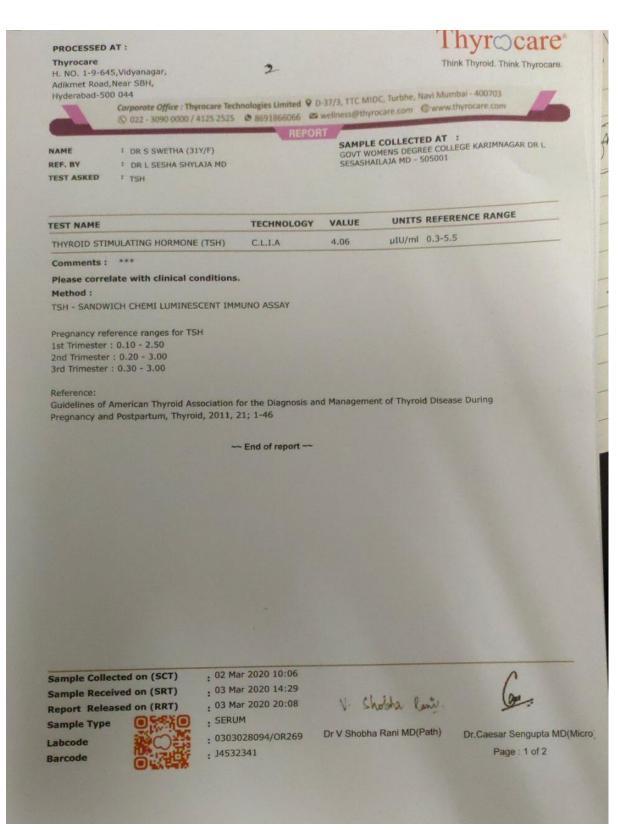

-----------|
| THYROID STIMULATING HORMONE (TSH) | C.L.I.A    | 1.15  | µIU/ml 0.3-5.5        |

Comments: \*\*\*

Please correlate with clinical conditions.

TSH - SANDWICH CHEMI LUMINESCENT IMMUNO ASSAY

Pregnancy reference ranges for TSH

1st Trimester: 0.10 - 2.50 2nd Trimester: 0.20 - 3.00 3rd Trimester: 0.30 - 3.00

Guidelines of American Thyroid Association for the Diagnosis and Management of Thyroid Disease During Pregnancy and Postpartum, Thyroid, 2011, 21; 1-46

-- End of report --

Sample Collected on (SCT) Sample Received on (SRT)

Report Released on (RRT)

Sample Type

Labcode Barcode : 02 Mar 2020 10:06

1 03 Mar 2020 14:28

: 03 Mar 2020 17:27

. SERUM

1 0303028061/OR269

: 34532324

V. Sholsha lani.

Dr V Shobha Rani MD(Path)

Dr.Caesar Sengupta MD(Micro)

Page: 1 of 2





Thyroid test reports of Lecturers and Students.

#### Health Awareness Programme on Women's day celebrations 03-03-2020

On the occasion of Women's day celebrations IMA women doctor's wing, Karimnagar conducted health awareness programme to students on 03-03-2020 at GDC (W) Karimnagar organized by Health club and WEC.

The main aspect of this programme was to bring awareness among the students about different kinds of health issues like malnutrition, menstrual problems, breast cancer, skin problems, anemia, psychological problems etc.,

In this programme IMA President Dr. Vijayalaxmi, Secretary Dr. Adepu Shailaja and Dr. Jhonsi Laxmi, Dr. Kolluri Radha, Dr. Indira Swaraj, Dr. Preethi, Dr. Sandya, Dr. Sardarunissa, Dr. Jyothi had participated in the programme. They distributed nuts, Ragi