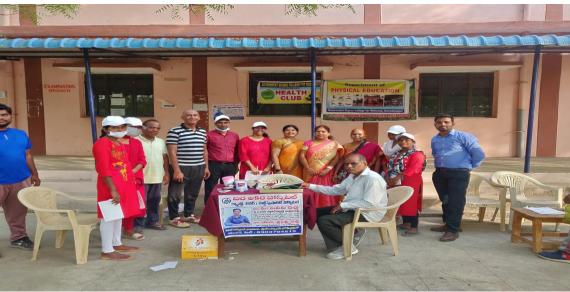

### **DISTRIBUTION OF DEWORMING TABLETS ON 11.08.2017**

Health Club of Govt. Degree College (w), Karimnagar organized distribution of ALBENDAZOLE Tables for Deworming on 11.08.2017 by DHMO, Karimnagar. In this programme Principal Dr. Sreelaxmi, DHMO Hospital members, Health Club Convenor, Staff members and students participated & made it successful.