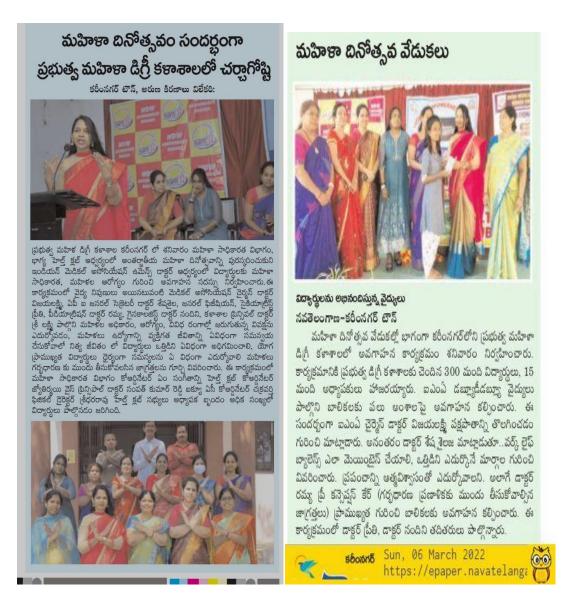

reening test and gave necessary advices to students and staff for eye care.

In this programme Principal Dr.T.Sreelaxmi, Health club Co-ordinator R.Jyothirmai, Dr.M.S.R., Health Club members, staff and Students are participated.



Eye screening to Staff members





Students participating in this programme

### INTERNATIONAL WOMEN'S DAY CONDUCTED ON 05.03.2022

Health club and WEC jointly organised International Women's Day on 05.03.2022 with Indian Medical Association Women Doctors Wing (IMAWDW) Karimnagar.

In this programme IMA Chairman Dr.Vijayalaxmi, General Secretary Dr.Shesha Shailaja, Psychiatrist Dr.Preethi, Paediatrician Dr.Ramya, Gynaecologist Dr.Nandini participated. They counselled teenage girl's students about the importance of health, Nutrition, Education to the students.



Paper clippings of Sakshi&Eenadu

# మహికా డిగ్రీ కళాశాలలో ఉమెన్మ్ డే



పాల్గొన్న వైద్యులు, అధ్యాపకులు, విద్యార్థులు

కరీంనగర్టౌన్ అంతర్మాతీయ మహిళా దినోత్స వాన్ని పురస్కరించుకొని ఐఎంఏ మహిళా విభాగం ఆధ్వర్యంలో శనివారం నగరంలోని మహిళా డిగ్రీ కళాశాలలో వేడుకలు నిర్వహించారు. వేడుకల్లో దా క్టర్లు విజయలక్ష్మి, శేషశైలజ, టీతి, నందిని, రమ్య, కళాశాల అధ్యాపకులు, విద్యార్ధులు పాల్గొన్నారు.

Sun, 06 March 2022 https://epaper.sakshi.co

మహిళల ఆరోగ్యమే సామాజిక బలం శాతవాహన విశ్వవిద్యాలయం, న్యూస్టుడే: ఆరోగ్యవంతమైన మహిళ ఉత్తమ సమాజ నిర్మా జానికి తోడ్పడుతుందని ఇండియన్ మెడికల్ అసో

ఆరోగ్యవంతమైన మహిళ ఉత్తమ సమాజ నిర్మా జానికి తోడ్పడుతుందని ఇండియన్ మెడికల్ అసో సియేషన్ మహిళా విభాగం అధ్యక్షురాలు డాక్టర్ ఎం.విజయలక్ష్మి అన్నారు. మహిళా దినోత్సవం సందర్భంగా శనివారం ప్రభుత్వ మహిళా డిగీ



సిరప్ పంపిణీ చేస్తున్నడాక్టర్ విజ