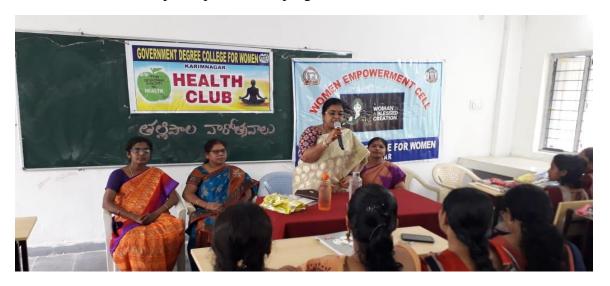

MAI, All the staff members and students participated in the programme. Smt. Meenakashi, Lecturer in English, Smt. Shankunthala, Lecturer in Economics, Sri G.Sridhar Rao, Physical Director explained about yoga asanas, meditation and there benefits.



Lecturers performing Yoga asanas.



GDC (W) Karimnagar Students performing Yoga Asanas on Yoga day

### BREAST FEEDING WEEK (THALLIPALA VAROSTAVALU) ON 06 AUGUST 2019

An awareness programme on breast feeding and its importance for new born child was organized by GDC (W) KARIMNAGAR Health Club. Dr.AKULA SHYLAJA, Gynaecologist explained about the importance of breast feeding for mother and baby health. Principal Dr.T.Srilaxmi presided over the programme. Health Club Convener R.Jyothirmai, Lecturers and students participated in the programme.



Dr.A.Shyalaja, Gynaecologist giving awareness about breast feeding



Paper clipping about TalliPala varosthavalu on 07-08-2019

# మహిళా డిగ్రీ కళాశాలలో అవగాహన కార్యక్రమం



మన తెలంగాణ/కరీంనగర్ టౌన్: ప్ర భుత్వ మహిళా డిగ్రీ కళాశాలలో భాగ్య హెల్డ్ క్లబ్, మహిళా సాధికార విభాగంల సంయుక్త ఆధ్వర్యంలో తల్లిపాల వారో త్సవాల సందర్భంగా మంగళవారం అవాగాహన కార్బక్రమాన్ని నిర్వహించా రు. ఈ కార్యక్రమానికి ముఖ్యఅతిథిగా గైనకాజిస్ట్ డాక్టర్ ఆకుల శైలజ హాజర య్యారు. కార్యక్రమానికి కళాశాల ప్రధా నోపాధ్యాయురాలు టి.శ్రీలక్ష్మి అధ్య క్షత వహించారు. ఈ సందర్భంగా శ్రీల క్ష్మి మాట్లాడుతూ తల్లిపాలు బిడ్డ పుట్టిన గంటలోపూ తాగించాలని, పాటు పట్టిం చదం ఇటు తల్లికీ అటు బిడ్డకూ ఎంతో ఆరోగ్యకరమన్నారు. ముఖ్య వక్త డాక్టర్ ఆకుల శైలజ మాట్లాదుతూ తల్లి పాలు బిడ్డకి కనీసం ఆరు నెలల వరకు గరి ష్టంగా 2 సంవత్సరాలు బిడ్డకు వచ్చే వరకు అందాలని, తద్