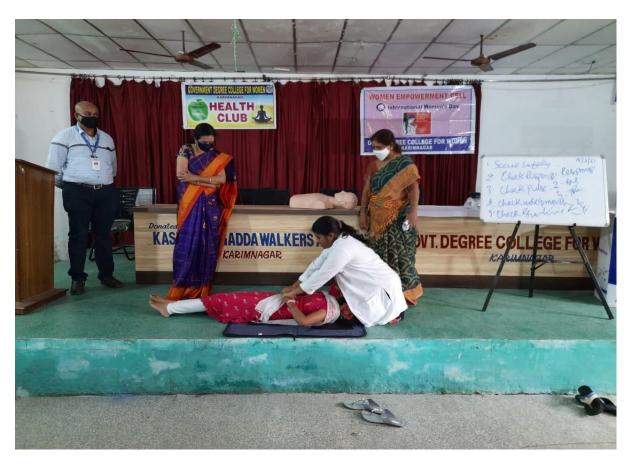

Webinar by T.Venkata Rajaiah, O.U Professor.











Students participating in Online webinar.

# BASIC LIFE SUPPORT TRAINING BY MEDICOVER HOPITALS ON 15.03.2021

An awarness programme condcted by medicover hopitals on basic life supporting skills training at GDC (W) Karimnagar on 15.03.2021 organized by Health club and Women empowerment cell.

The main aspect of this programme is to bring awareness among the students how to be cautious during an accidents or heart failure before going to the hospital.

In this programme Principal Dr.T.Srilaxmi, Vice-Principal M.Sampath Kumar Reddy, health club convenor R.Jyothirmai, Women empowerment cell convenor N.Sangeetha Rani , Medicover Hopital Staff Dr.Ravi, G.Kiran, Rohini, Health Club member, all Staff members and Students are participated





Hospital staff showing mock drill on heart attacks.



Dr. Rohini showing CPR to students



Students participating in this programme

# నమస్తే తెలంగాణ

# బేసిక్ లైఫ్ సపార్బపై విద్యార్థులకు శిక్షణ

విద్యానగర్, మార్చి 15: మెడికవర్ దవాఖాన ఆధ్వర్యంలో బేసిక్ లైఫ్ సపోర్టు స్కిల్స్ పై కరీంనగర్లోని మహిళా డిగ్రీ, పీజీ విద్యార్థినులకు సోమ వారం శిక్షణ ఇచ్చారు. ఈ సందర్భంగా కళాశాల ట్రిన్సిపాల్ శ్రీలక్ష్మి మాట్లా డారు. ట్రమాదాల్లో స్పృహ తప్పి పడిపోయినవారికి దవాఖానకు తర లించేలోగా బేసిక్ లైఫ్ సఫోర్ట్ స్కిల్స్ ఎంతగానో ఉపయోగపడుతాయ న్నారు. మహిళలకు ఆత్మరక్షణ ఎంత అవసరమో.. బేసిక్ లైఫ్ సపోర్ట్ స్కిల్స్ నేర్చుకోవడం కూడా అంతే అవసరమన్నారు. కళాశాల విద్యార్థు లకు బేసిక్ లైఫ్ సపోర్టు శిక్షణ అందించిన మెడికవర్ దవాఖాన యాజమా న్యాన్ని అభినందించారు. వైస్ ట్రిన్సిపాల్ సంపత్ కమార్ రెడ్డి, హెల్త్ క్లబ్ కన్వీనర్ జ్యోతిర్మయి,