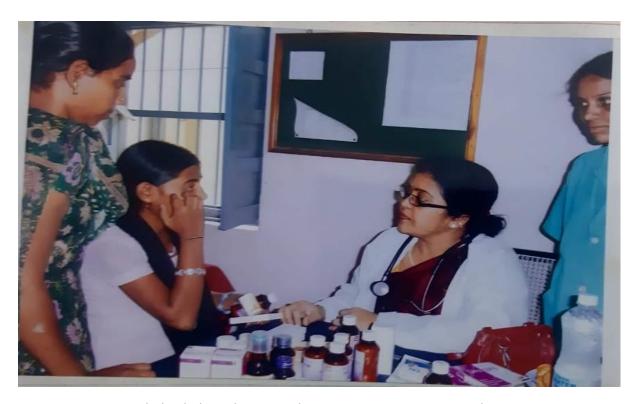

### **DISTRIBUTION OF DEWORMING TABLETS ON 11.08.2017**

Health Club of Govt. Degree College (w), Karimnagar organized distribution of ALBENDAZOLE Tables for Deworming on 11.08.2017 by DHMO, Karimnagar. In this programme Principal Dr. Sreelaxmi, DHMO Hospital members, Health Club Convenor, Staff members and students participated & made it successful.