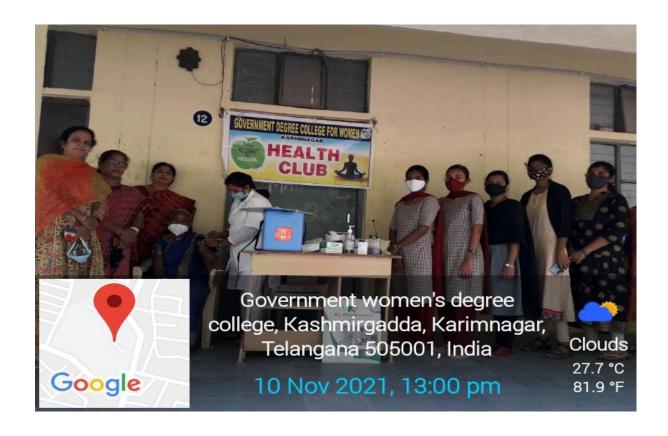

### **DISTRIBUTION OF DEWORMING TABLETS ON 11.08.2017**

Health Club of Govt. Degree College (w), Karimnagar organized distribution of ALBENDAZOLE Tables for Deworming on 11.08.2017 by DHMO, Karimnagar. In this programme Principal Dr. Sreelaxmi, DHMO Hospital members, Health Club Convenor, Staff members and students participated & made it successful.