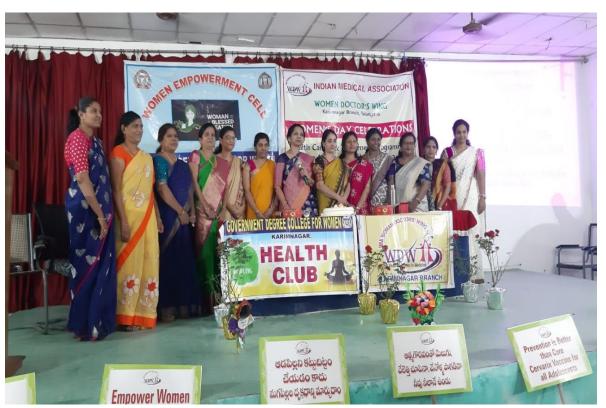

020 at GDC (W) Karimnagar organized by Health club and WEC.

The main aspect of this programme was to bring awareness among the students about different kinds of health issues like malnutrition, menstrual problems, breast cancer, skin problems, anemia, psychological problems etc.,

In this programme IMA President Dr. Vijayalaxmi, Secretary Dr. Adepu Shailaja and Dr. Jhonsi Laxmi, Dr. Kolluri Radha, Dr. Indira Swaraj, Dr. Preethi, Dr. Sandya, Dr. Sardarunissa, Dr. Jyothi had participated in the programme. They distributed nuts, Ragi java and multi vitamin tablets to the students.

This programme is organized by Health club in-charge R.Jyothirmai& WEC with the co-operation of Principal Dr.T.Srilaxmi and Vice Principal D.Shankar. All the students and staff members took part in this program.



Doctor's participated in health awareness programme on Women's day celebrations at GDC (W) KARIMNAGAR



Distribution of Multi vitamin tablets to the students



Dr.Jhonsi, Gynaecologist, explaining the model of uterus

- 🔳 ఇఎంప మహిణా విభాగం అధ్యక్షురాలు డాక్టర్ విజయలక్ష్మి
- ఉమెన్స్ డిగ్రీ కణాశాలలో అవగాహన సదస్సు

కరీంనగర్హింద్త: పౌష్టికాహారంతోనే పరిపూర్ణ ఆరోగ్యం స మకూరుతుందని ఐఎంఏ మహిళా విభాగం అధ్యక్షురాలు డాక్టర్ విజయలక్ష్మి అన్నారు. కరీంనగర్లోని ప్రభుత్వ మ హిళా డిగ్రీ కళాశాలలో అంతర్మాతీయ మహిళా దినోత్సవం సందర్భంగా మహిళా వైద్యుల ఆధ్వర్యంలో వా రోత్సవాలు నిర్వహిస్తున్నారు. ఇందులో భాగంగా పాష్టికాహారం అవశ్య తపై మంగళవారం అవగాహన సదస్సు నిర్వహించారు. ఈ సందర్భంగా విజయలక్ష్మి మాట్లాడుతూ బా లికలు పౌష్టికా హారం తీసుకున్నపుడే శాఠీరక, మానసిక వ్యాధులు దూర మవుతాయన్నారు. రక్త హీనత, చర్మ, మానసిక వ్యాధుల