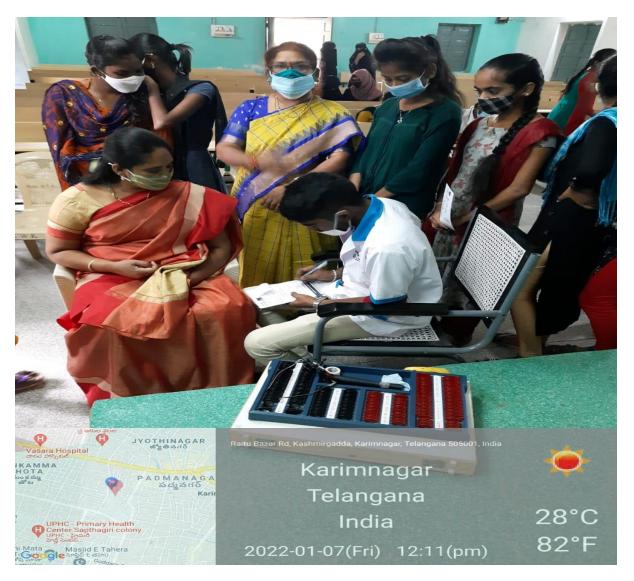

### **DISTRIBUTION OF DEWORMING TABLETS ON 11.08.2017**

Health Club of Govt. Degree College (w), Karimnagar organized distribution of ALBENDAZOLE Tables for Deworming on 11.08.2017 by DHMO, Karimnagar. In this programme Principal Dr. Sreelaxmi, DHMO Hospital members, Health Club Convenor, Staff members and students participated & made it successful.