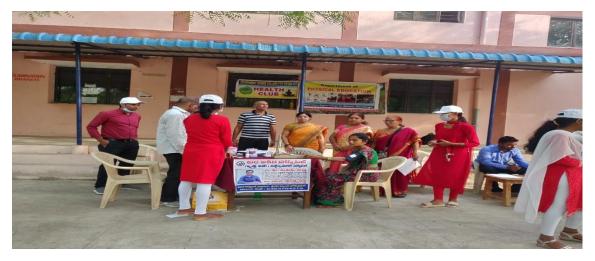

### **DISTRIBUTION OF DEWORMING TABLETS ON 11.08.2017**

Health Club of Govt. Degree College (w), Karimnagar organized distribution of ALBENDAZOLE Tables for Deworming on 11.08.2017 by DHMO, Karimnagar. In this programme Principal Dr. Sreelaxmi, DHMO Hospital members, Health Club Convenor, Staff members and students participated & made it successful.