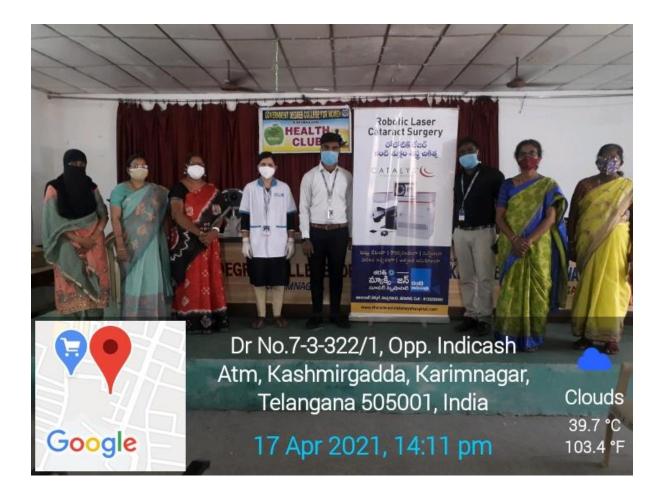

ప్రపంచ ఆరోగ్య బనోత్యవం



తదితరులు పాల్వొన్నారు. ప్రపంచ ఆరోశ్వ్య విస్తో ఆస్ట్రవంపై విజునార్ తమాన్ చార్వు, ఏడ్రిక్ 7: ట్రపంచ ఆరోశ్వ దినా కృవం సందర్భంగా స్వానిక ట్రభుత్వ మహిళా డిగ్రీ కళాశాల, ఫిజికల్ ఎద్యుకేషన్, బయాటిశ్వాలణి,

#### SHARAT MAX VISION FREE EYE CHECKUP CAMP ON 17.04.2021

In GDC (W) Karimnagar health club organized free eye camp by SHARAT MAX VISION EYE HOSPITAL, Karimnagar on 17.04.2021. They examined the staff members and advised suggestions.

In this programme Principal Dr.T.Sreelaxmi, Vice-Principal M.Sampath Kumar Reddy, Health club convenor R.Jyothirmai, Physical Education Convenor G.Sridhar Rao, Hospital Staff members B.Sampath, D.Rajani, S.Ajay, Health club members and all the staff members has participated.



Eye checkup to Principal Dr.T.Sreelaxmi by hospital staff.



### కలక్టరేట్, కలీంనగర్ టైమ్స్

ప్రభుత్వ మహిళ డిగ్ర్ కళాశాల కరీంనగర్ లో శనివారం హెల్త్ క్లబ్ ఆధ్వర్యం లో శరత్ మాక్స్ విజన్ కంటి ఆసుపత్రి వారిచే ఉత నేత్ర వైద్య శిబిరం రిర్వహించారు . ఈ వైద్య శిబిరంలో భోధనా మరియు బోధనేతర సిబ్బందికి కంటి పరీక్షలు నిర్వహించి తగు సూచనలు చేసారు. ఈ కార్యక్రమంలో కళాశాల ట్రిన్సిపల్ దా.టి.(శ్రీ లక్ష్మి హెల్త్ క్లబ్ కన్వీనర్ ఆర్.జ్యోతిర్మయి , వైస్ (ప్రిన్సిపాల్ దా. సంపత్ కుమార్ రెడ్డి మరియు హెల్త్ క్లబ్ మెంబర్స్ ఆర్. సునిత, చంద్రవేఖర్, (శ్రీధర్ రావు,అద్యాపకులు మరియు ఆసుపత్రి సిబ్బంది బి.సంపత్ డి.రజని, ఎస్.అజయ్ తదితరులు పాల్గన్నారు.



Paper clipping in Andhra Jyothi.

# GOVERNMENT DEGREE & P.G COLLEGE FOR WOMEN KARIMNAGAR

## **HEALTH CLUB 2021-22**



#### **HEALTH CLUB CONVENER:**

Smt. R.JYOTHIRMAI, Lecturer in Botany GOVT. DEGREE COLLEGE (W) KARIMNAGAR

#### **C