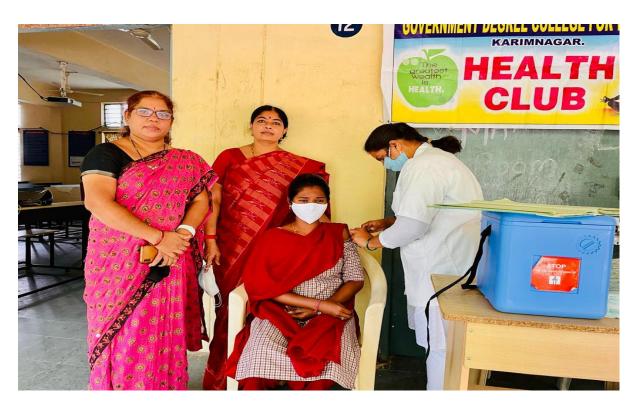

### **DISTRIBUTION OF DEWORMING TABLETS ON 11.08.2017**

Health Club of Govt. Degree College (w), Karimnagar organized distribution of ALBENDAZOLE Tables for Deworming on 11.08.2017 by DHMO, Karimnagar. In this programme Principal Dr. Sreelaxmi, DHMO Hospital members, Health Club Convenor, Staff members and students participated & made it successful.