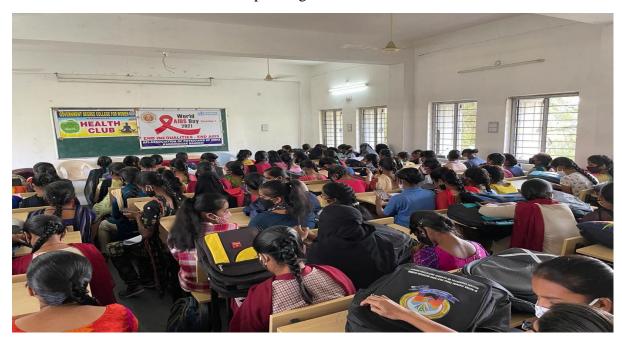

ipal and PHC hospital staff



Distribution of tablets and syrups to students

#### WORLD AIDS DAY ON 01.12.2021

On the occasion of World AIDS day an awarness programme conducted by Association of Physicians of India (API) and health club of GDC, Karimnagar.

In this Programme API Chairman Dr.Laxman, Honourary Secretary Dr.L.Shesha shylaja and finance secretary Dr.Chaitanya Reddy are participated. They explained about HIV virus, Transmission, Disease symptoms, treatment, measures to prevent HIV. They also clarified doubts asked by the students.

In this programme incharge principal Dr.Swetha, Helath Co-ordinator R.Jyothirmai, health club members, staff and students has participated.



Dr. Shesha Shylaja clarifying the doubts of students about AIDS



Dr.Laxman explaining the about AIDS



Students participating in the programme

#### WOMEN HEALTH ISSUES AND PRIMARY SOLUTIONS ON 14.12.2021

Women's Degree College, Karimnagar Health club organised an Online webinar with YouTube link in collaboration with Vignan Prasad NIT Warangal on the topic "WOMEN HEALTH ISSUES – PRIMARY SOLUTIONS" by Dr.L.Radhika, Gynaecologist, Associate Professor, Govt. Maternity Hospital, Hanmakonda. In this madam has explained regarding PCOD, Anaemia, Physical Exercise, Healthy Diet and gave answers suggestions to the doubts asked by the students.

In this Programme Principal Dr.T.Sreelaxmi, NIT Professor K.Laxma Reddy, A.Ramachandraiah, Jyothirmai, Staff and students are participated.







#### EYE SCREENING FOR STUDNETS ON 07.01.2022

Health Club in association with SHARATH MAX VISION EYE HOSPIT