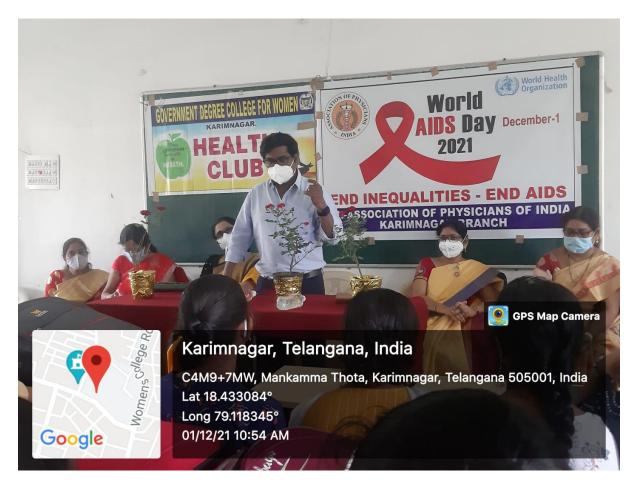

ibution of tablets to students by principal and PHC hospital staff



Distribution of tablets and syrups to students

#### WORLD AIDS DAY ON 01.12.2021

On the occasion of World AIDS day an awarness programme conducted by Association of Physicians of India (API) and health club of GDC, Karimnagar.

In this Programme API Chairman Dr.Laxman, Honourary Secretary Dr.L.Shesha shylaja and finance secretary Dr.Chaitanya Reddy are participated. They explained about HIV virus, Transmission, Disease symptoms, treatment, measures to prevent HIV. They also clarified doubts asked by the students.

In this programme incharge principal Dr.Swetha, Helath Co-ordinator R.Jyothirmai, health club members, staff and students has participated.



Dr. Shesha Shylaja clarifying the doubts of students about AIDS



Dr.Laxman explaining the about AIDS



Students participating in the programme

#### WOMEN HEALTH ISSUES AND PRIMARY SOLUTIONS ON 14.12.2021

Women's Degree College, Karimnagar Health club organised an Online webinar with YouTube link in collaboration with Vignan Prasad NIT Warangal on the topic "WOMEN HEALTH ISSUES – PRIMARY SOLUTIONS" by Dr.L.Radhika, Gynaecologist, Associate Professor, Govt. Maternity Hospital, Hanmakonda. In this madam has explained regarding PCOD, Anaemia, Physical Exercise, Healthy Diet and gave answers suggestions to the doubts asked by the students.

In this Programme Principal Dr.T.Sreelaxmi, NIT Professor K.Laxma Reddy, A.Ramachandraiah, Jyothirmai, Staff and students are participated.







#### EYE SCREENING FOR STUDNETS ON 07.01.2022

Health Club in associa