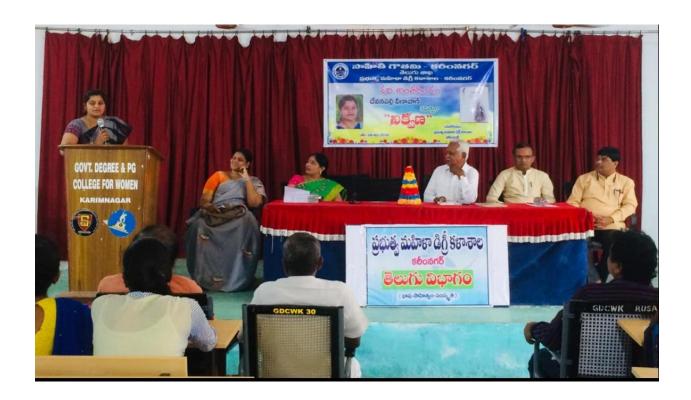

#### National Education Day Celebration On 11-11-2021 at College Auditorium

Principal Dr. T Sree Lakshmi Deliberating Presidential Key Note Address i.e., On 11-11-2021 event of National Education Day

Sajid Meraj Senior Journalist E TV Urdu Addressing the Students

i.e., On 11-11-2021 event of National Education Day

Dr. M. Sampath Kumar Vice Principal Addressing the Students

i.e., On 11-11-2021 event of National Education Day