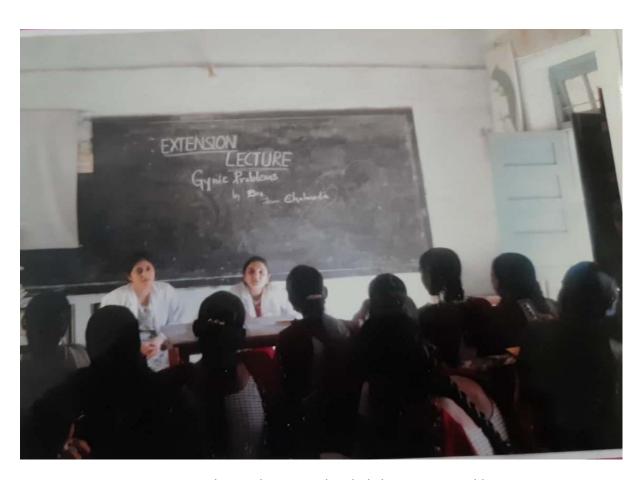

Extension lecture by Dr.A.Chandrakala on Gynic Problems

CAIMS ,Karimnagar

1).

Name of the resource person: Dr P. Muthanna

Address : SRR GDC Karimnagar

Date: 30102018

Topic: Cells of immune system (Immunology).