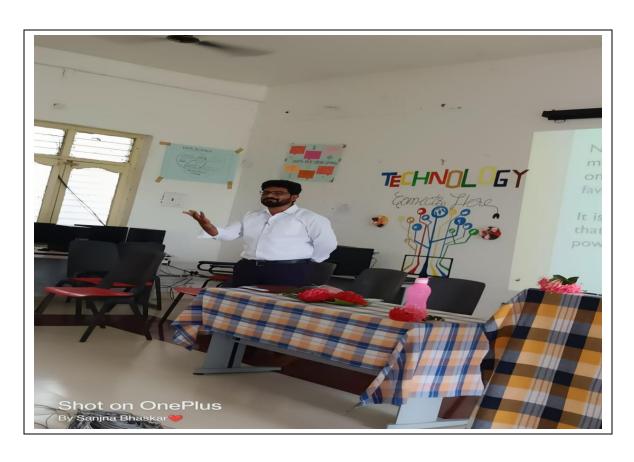

### 9. M. Samuel Praveen Kumar Faculty Department of Political Science.

#### **SEMINAR**

**Topic: Dynamics of Global Power Politics in the Emerging New World Order** 

**Date: 26 – 04 – 2022** 

Keynote address: M. Samuel Praveen Kumar

### ATTENDANCE CERTIFICATE

This is to certify that, Dept. of Political Science; TSWRDCW SURYAPET was conducted/ organized a National Seminar on "DYNAMICS OF GLOBAL POWER POLITICS IN EMERGING NEW WORLD ORDER" on Sri. Dr. M. Samuel Praveen Kumar, Asst. Prof. of Political 26.04.2022. Science, Govt. Degree College for Women, Karimnagar was attended as speaker for above seminar.