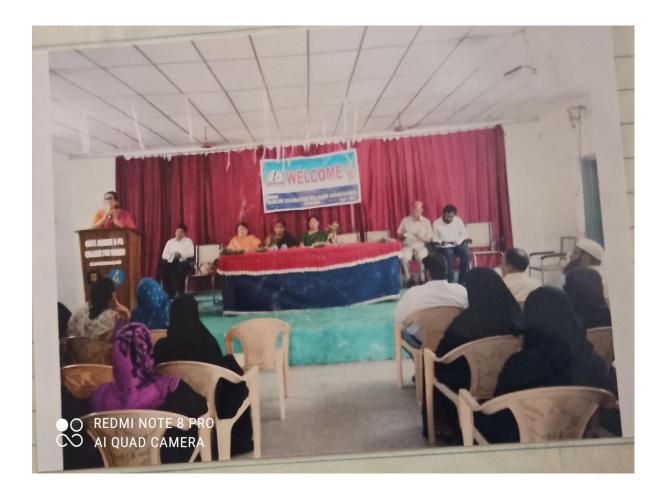

#### National Education Day Celebration On 11-11-2021 at College Auditorium

Principal Dr. T Sree Lakshmi Deliberating Presidential Key Note Address i.e., On 11-11-2021 event of National Education Day

Sajid Meraj Senior Journalist E TV Urdu Addressing the Students

i.e., On 11-11-2021 event of National Education Day

Dr. M. Sampath Kumar Vice Principal Addressing the Students

i.e., On 11-11-2021 event of National Education Day