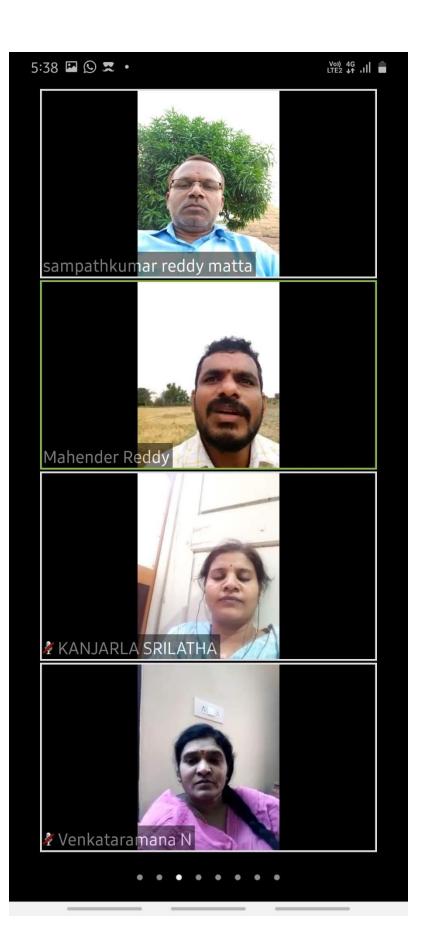

#### National Education Day Celebration On 11-11-2021 at College Auditorium

Principal Dr. T Sree Lakshmi Deliberating Presidential Key Note Address i.e., On 11-11-2021 event of National Education Day

Sajid Meraj Senior Journalist E TV Urdu Addressing the Students

i.e., On 11-11-2021 event of National Education Day

Dr. M. Sampath Kumar Vice Principal Addressing the Students

i.e., On 11-11-2021 event of National Education Day

#### 31. Dr.Matta Sampath Kumar Reddy Faculty Department of Telugu.