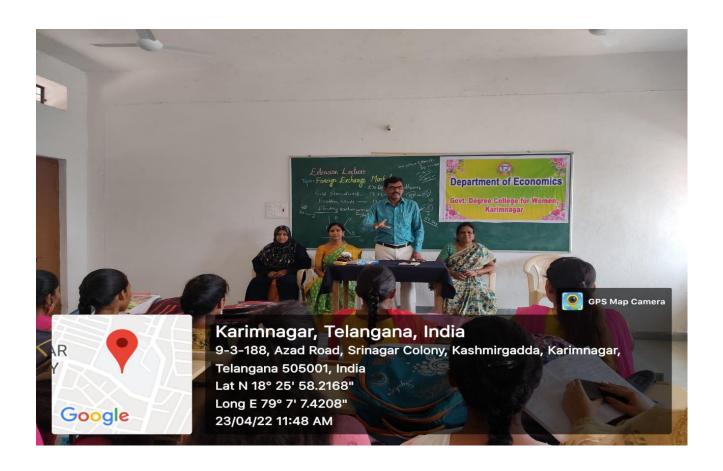

omen Karimnagar Department of Physics

President: Dr. T. Sree Lakshmi

Principal

### **Extension Lecture**

Speaker: Dr. G.Sridhar, Assoc. Prof and HOD Department of EEE, JITS, KNR

Organizing committee:-

N.Satyanarayana Reddy HOD, Physics CH. Narsimhulu Lecturer in Physics P.Aruna Lecturer in Physics

> Date :- 27/01/2022 Time :- 10 am

Through Zoom meeting



Extension Lecturer given by Dr. G.Sridhar, Asso. Prof. HOD of EEE, JITS, Karimnagar

Topic: Network theorems on 27/01/2022

#### **Government Degree College for Women, Karimnagar**

#### **Department of History - 2021-22**

Online Extension Lecture by Dr. Zahida (Asst. prof. in Political Science, GDC, Hayathnagar, Hyd)

#### on Second World War Causes and Consequences

Date: 04/02/2022







#### **EXTENTION LECTURE**

SPHERE









Extension Lecture

Dr.AV.Rajashekar

UCS,OU,Hyderabad







## తెలంగాణ తెలుగుభాషాదినోత్సవం





ప్రభుత్వ మహిళా డిగ్రీకళాశాల - కరీంనగర్ తెలుగు విభాగం

అంతర్జాల భాషాత్మక విస్తృతోపన్యాసం

అంశం:

తెలంగాణ తెలుగుభాష - పునరుత్తేజం

వక్త



శ్రీ రడాపు సంతోష్ కుమార్ తెలుగు అధ్యాపకులు ప్రభుత్వ డిగ్రీకళాశాల(సైన్సు) - ఆదిలాబాదు

తేది : 9 - 9 - 2 0 2 1 సమయం: మధ్యాహ్నం 03:00గంటలకు

ZOOM MEETING ID : 565 564 9180 PASSWORD: kaloji

అందరికీ ఇదే సాదర ఆహ్వానం...!

**Department :** Chemistry

Name of the Program : Extension Lecture

**Date**: 20-05-2022

Resource person : B.Ganesh Babu

Department of Chemistry, Satavahana University, Karimnagar

**Topic:** Electro Chemistry to BSc.BZC-Sem –II students

### Join our Cloud HD Video Meeting

Zoom is the leader in modern enterprise video com... us06web.zoo