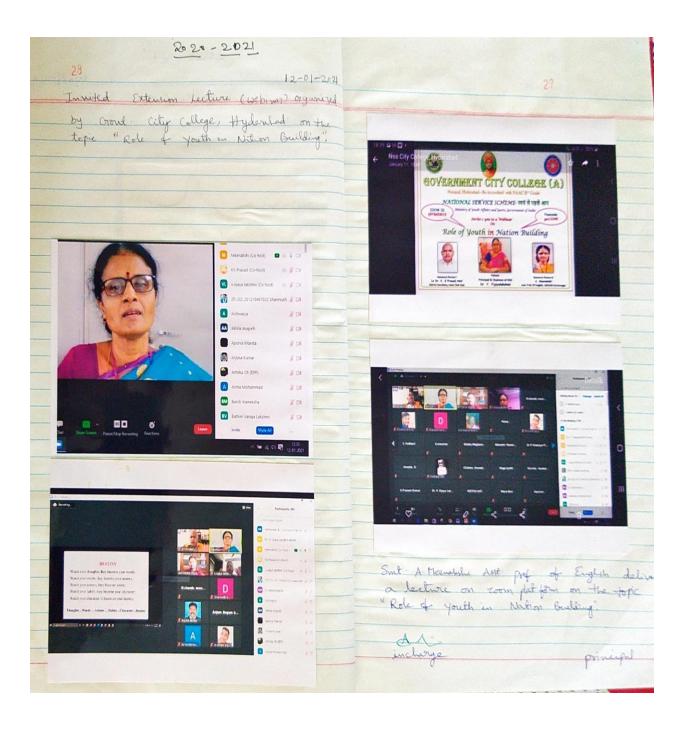

ce of Internal Quality Assurance Cell, the Department of Zoology, GDC, BELLAMPALLY is pleased to announce a Webinar on

"Effective Life Management through Yoga & Life Skills in Changing Environment".

### Objective:

We all know that Yogic Science is gaining credibility internationally and proposal to induct it into educational curriculum is also being considered. The main objective of this webinar is to elaborate on the positive effects that can be achieved through practice of Yoga, the most prominent being mental hygiene and emotional stability to face dualities of life with equanimity

Date:

15th July 2020.

Time: 11:00 A.M to 12 Noon (IST).

Resource Person: Smt. A.Meenakshi M.A English SLET M.Sc Yoga NET Asst.Professor of English 17. A.Meenakshi Faculty Department of English.









### 18. Dr.S.Swetha Faculty Department of Zoology.



### 19. Dr.S.Swetha Faculty Department of Zoology.



#### 20. Tazeen Tahera Aswad Faculty Department of Botnay.



#### 21. U. Anitha Faculty Department of Botnay.



#### 22. U. Anitha Faculty Department of Botnay.



Extension lecture on paragrapto 30.01.2x18



Extension lecture by smr B. Renuka Assr prof eng. apc. teusnabad on Paragraph writing.

lliste incharge.

Portinapel

# GOVERNMENT DEGREE COLLEGE, BODHAN APPRECIATION CERTIFICATE

Date: 20.06.2020

This is to certify that Dr. T Lavanya, Asst. prof. of Commerce, from Govt. Degree College(W), Karimnagar, delivered Extension lecture for B.Com Students on Importance of Online Classes, Modern way of Commerce Carrere Development as a Resource Person on 14<sup>th</sup> May 2020 th