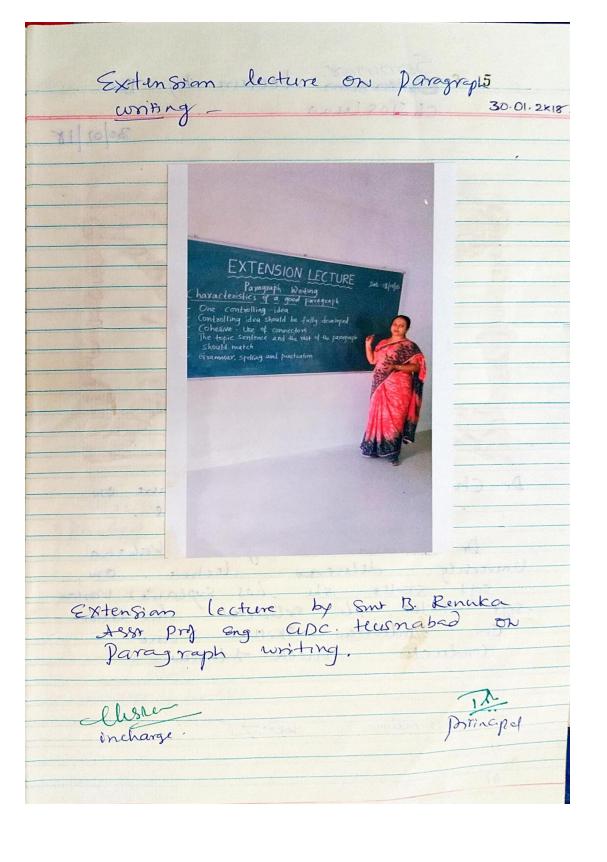

#### 22. U. Anitha Faculty Department of Botnay.

Extension lecture on paragrapto 30.01.2x18

Extension lecture by smr B. Renuka Assr prof eng. apc. teusnabad on Paragraph writing.

lliste incharge.

Portinapel