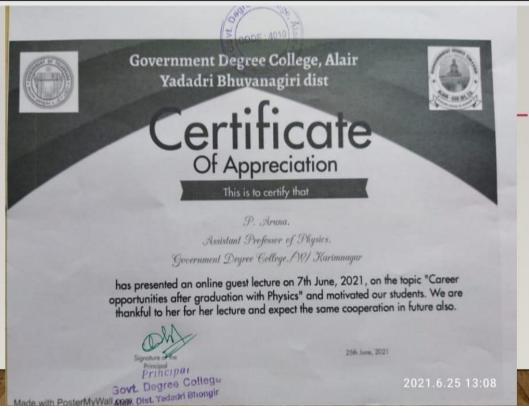

### **Faculty Exchange (Guest)**

1. P.Aruna Faculty Department of Physics.









### TELANGANA SOCIAL WELFARE RESIDENTIAL **DEGREE COLLEGE (WOMEN)** KARIMNAGAR



### WEBINAR INVITATION

THEME: Opportunities in Physics after B.Sc and WORKING OF MOVING COIL BALLISTIC GALVANOMETER

On 24th March, 2021 at 11:00 AM

SPEAKER

N. Satayanarayana Reddy, M. Sc. B. Ed, SET,

Lecturer in physics Head. Dept of Physics Govt. Womens College, Karimnagar.

FOR REGISTRATION: https://forms.gle/oMYos9SRsSGoZCQi9

Join through Zoom via shared link

Chief Patron

Dr. R. S. Praveen Kumar, IPS Secretary, TSWREIS & TTWREIS

Chief Advisors

Dr. Bhanu Prasad, OSD Prof. K. Om Prakash Zonal Co-ordinator, NorthZone

Advisor

Dr. D. Srihari Vice-Principal, TSWRDC(W), Karimnagar Patron

Dr. Praveen Mamidala Joint Secretary, HE, TSWREIS

Chairperson

Dr. T. Laxman Rao Principal, TSWRDC(W), Karimn