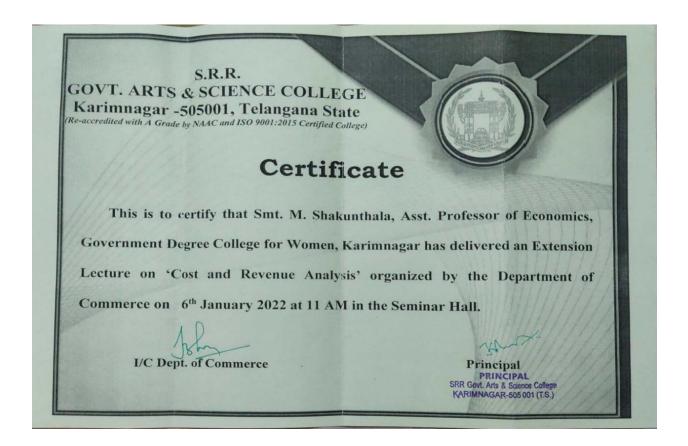

| THE COLLEGE, KAKIIVING                                                                                                                                                                    | SAR                                                                                                                  |
|-------------------------------------------------------------------------------------------------------------------------------------------------------------------------------------------|----------------------------------------------------------------------------------------------------------------------|
| SRR GOVT. ARTS & SCIENCE COLLEGE, KARIMNAG  DEPARTMENT OF ECONOMICS                                                                                                                       |                                                                                                                      |
|                                                                                                                                                                                           | Date: 20/03/2019                                                                                                     |
| This is to certify that M. Shakuntala  Economics from Govt. Degree College for Women Raxin extension lecture on — In Halban — Govt. Arts & Science College, Karimnagar.  Hence certified. | Asst. Professor of  The get has delivered  On 20103119 at SRR  PRINCIPAL Principal  SRR Govt. Arts & Science College |