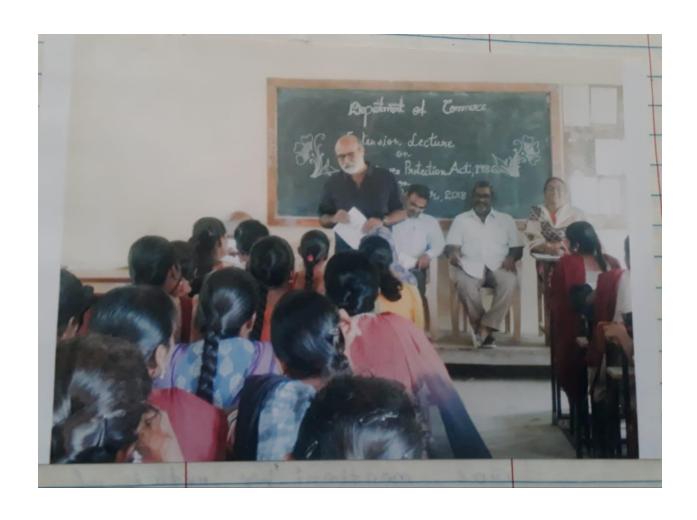

## Extension Lecture by Khaja Jamal Uddin (Senior Advocate, Karimnagar) on Women Empowerment

Date: 24/10/2018