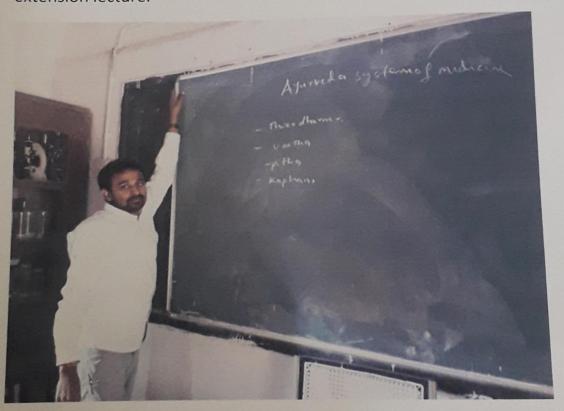

# DEPARTMENT OF BOTANY EXTENSION LECTURE

**TOPIC:** AYURVEDA SYSTEM OF MEDICINE

DATE: 03-02-2018

Department of Botany conducted an Extension Lecture. The Resourse person Sri. G.ODELU Ast. Professor in BOTANY, G.D.C, JAMMIKUNTA on topic AYURVEDA SYSTEM OF MEDICINE, the students of B.Sc(B) II Year attended the extension lecture.