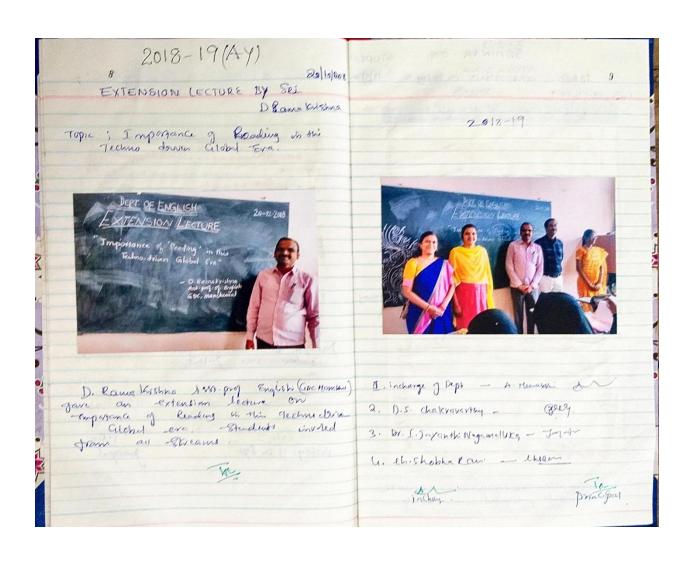

cture by Dr.A.Chandrakala on Gynic Problems

CAIMS ,Karimnagar

1).

Name of the resource person: Dr P. Muthanna

Address : SRR GDC Karimnagar

Date: 30102018

Topic: Cells of immune system (Immunology).



#### **EXTENTION LECTURE**

THE RIGHT CIRCULAR CYLINDER





#### **Government Degree College for Women, Karimnagar**

#### **Department of History -2018-19**

## Extension Lecture by Khaja Jamal Uddin (Senior Advocate, Karimnagar) on Women Empowerment

Date: 24/10/2018



#### **Extension Lecture**

#### **Department of Chemistry**



Extension Lecture given by Dr.M.Prashanthi , Asst. Prof. Of Chemistry, GDC, Huzurabad

Topic: Thermodynamics to B.Sc. Final Year Students. 96 students attended the class.

Organized by:

B.Upender Reddy, N.Udaya Sree, A.Shalini, G.Jyothi

Date:18-3-2019









Extension Lecture by

P.Raju

SRR GASC,Karimnagar



| 18.01.2000