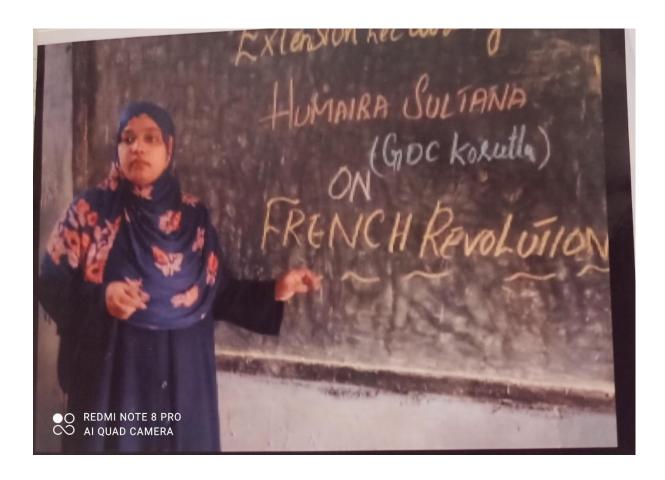

niletha  | A. snikkla |

Extension lecture by Dr. Alikhan, Hindi Lecturer







### Close

### Participants (17)

### Q Search



🎥 Bojja Ramadevi... (Host, me) 🌷 🖦



Sadia B.A 1st year





Ashna parveen



ASMA RAHMANI B.A 1st ye... / 🏴



Ayesha b.com CA 1 year





📓 Farnaz Zufeen BSc MPC de... 檴 🗯



Godishelasarika BA1st year 🥬 🏴



Hajra mahereen



Nisar Khan BZc 1st year



PS Pesari soumya B.A



🞮 Rimsha Anjum BZC 1st year 🏓 🗯



Samiya Naaz



### 7 January 2021 at 12:24 AM

# **Extension lecture**



### Extension lecture by Dr.V. Mamatha, Hindi Lecturer GDC Mahabubabad



### Government Degree College for Women, Karimnagar

### **Department of History -2019-20**

## Extension Lecture by Humera Sultana, (Lecturer in History, GDC, Korutla) on French Revolution

Date:14/9/19









#### **EXTENTION LECTURE**

**VECTOR CALCULAS** 



2 / 1- pt 15 15

Topic: "Becoming a better Communicator"

Name of the Speaker: Antony: D' Souza soft skills trainer

Signature

- Antony D'song b.



Soft Skills towiner Androy D' Souza explained about Communication Skills and also gave suggestions to become a better communication. A variety of activities were suggested by
him for improving Communication Skills
ein English. Serveral Vocabulary games and
language games were afro suggested by
less for the Mudwits. 62 Students tome participated.



The Department of English Iganized an extension Lecture on the topic "Becoming a better Communicator" by Antony D' Souza, Softskills trainer on 12.02-2020.

Faculty of the Dept

2) The (A. Trementi)
2) The (P. Forgather Ross)
3) Galy (DS d