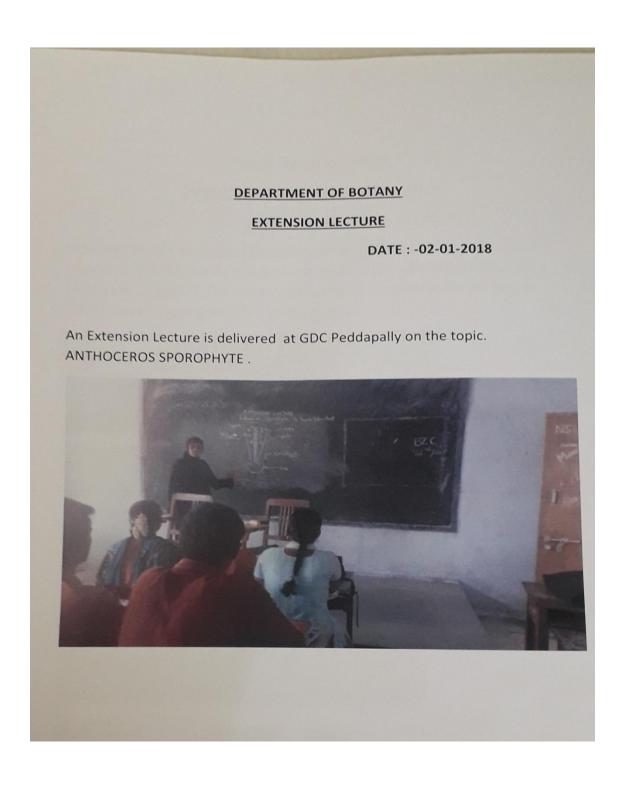

#### **TOPIC:** ANAMOLOUS SECONDARY GROWTH IN DRACEANA

On behalf of Botany department an Extension Lecture was delivered by K.SUNITHA Ast.Professor in BOTANY, G.D.C, PEDDAPALLY, on ANAMOLOUS SECONDARY GROWTH IN DRACEANA, the students of B.Sc(B) II Year attended the extension lecture.