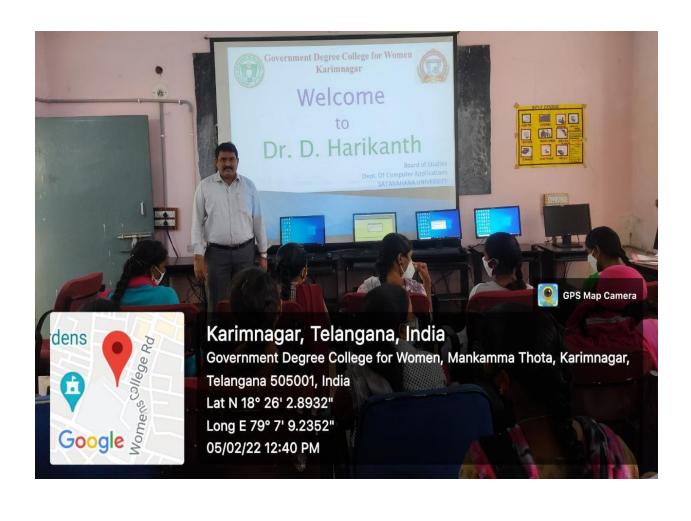

ాతాం



## Government Degree College for Women Karimnagar Department of Physics

President: Dr. T. Sree Lakshmi

Principal

### **Extension Lecture**

Speaker: Dr. G.Sridhar, Assoc. Prof and HOD Department of EEE, JITS, KNR

Organizing committee:-

N.Satyanarayana Reddy HOD, Physics CH. Narsimhulu Lecturer in Physics P.Aruna Lecturer in Physics

> Date :- 27/01/2022 Time :- 10 am

Through Zoom meeting



Extension Lecturer given by Dr. G.Sridhar, Asso. Prof. HOD of EEE, JITS, Karimnagar

Topic: Network theorems on 27/01/2022

#### **Government Degree College for Women, Karimnagar**

#### **Department of History - 2021-22**

Online Extension Lecture by Dr. Zahida (Asst. prof. in Political Science, GDC, Hayathnagar, Hyd)

#### on Second World War Causes and Consequences

Date: 04/02/2022







#### **EXTENTION LECTURE**

SPHERE









Extension Lecture

Dr.AV.Rajashekar

UCS,OU,Hyderabad







## తెలంగాణ తెలుగుభాషాదినోత్సవం





ప్రభుత్వ మహిళా డిగ్రీకళాశాల - కరీంనగర్ తెలుగు విభాగం

అంతర్జాల భాషాత్మక విస్తృతోపన్యాసం

అంశం:

తెలంగాణ తెలుగుభాష - పునరుత్తేజం

వక్త



శ్రీ రడాపు సంతోష్ కుమార్ తెలుగు అధ్యాపకులు ప్రభుత్వ డిగ్రీకళాశాల(సైన్సు) - ఆదిలాబాదు

తేది : 9 - 9 - 2 0 2 1 సమయం: మధ్యాహ్నం 03:00గంటలకు

ZOOM MEETING ID : 565 564 9180 PASSWORD: kaloji

అందరికీ ఇదే సాదర ఆహ్వానం...!

**Department :** Chemistry

Name of the Program : Extension Lecture

**Date**: 20-05-2022

Resource person : B.Ganesh Babu

Department of Chemistry, Satavahana University, Karimnagar

**Topic:** Electro Chemistry to BSc.BZC-Sem –II students

### Join our Cloud HD Video Meeting

Zoom is the leader in