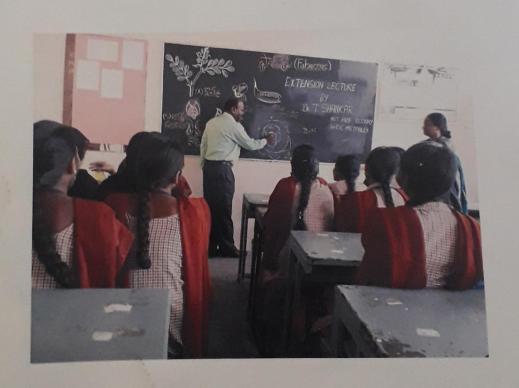

#### **EXTENSION LECTURE**

**TOPIC**: TAXONOMY (FAMILY- FABACEAE)

DATE: 22-07-2018

Extension Lecture was delivered by **Dr.T. Shanker**, Ast.Professor in BOTANY, G.D.C, METPALLY on **FAMILY-FABACEAE**.

The students of B.Sc(B) II Year attended the extension lecture.