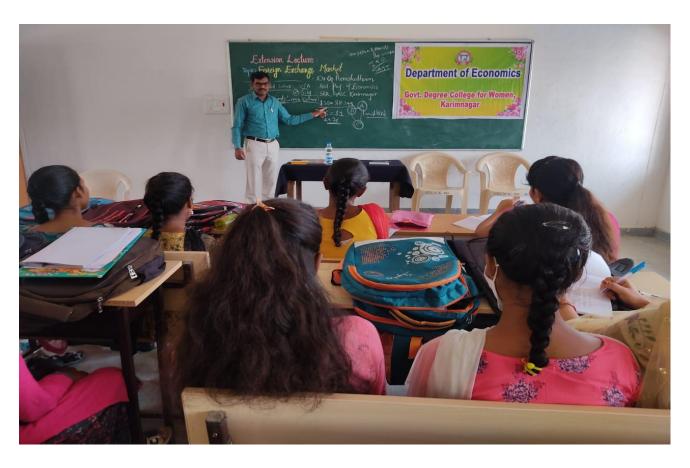

en Karimnagar Department of Physics

President: Dr. T. Sree Lakshmi

Principal

### **Extension Lecture**

Speaker: Dr. G.Sridhar, Assoc. Prof and HOD Department of EEE, JITS, KNR

Organizing committee:-

N.Satyanarayana Reddy HOD, Physics CH. Narsimhulu Lecturer in Physics P.Aruna Lecturer in Physics

> Date :- 27/01/2022 Time :- 10 am

Through Zoom meeting



Extension Lecturer given by Dr. G.Sridhar, Asso. Prof. HOD of EEE, JITS, Karimnagar

Topic: Network theorems on 27/01/2022

#### **Government Degree College for Women, Karimnagar**

#### **Department of History - 2021-22**

Online Extension Lecture by Dr. Zahida (Asst. prof. in Political Science, GDC, Hayathnagar, Hyd)

#### on Second World War Causes and Consequences

Date: 04/02/2022







#### **EXTENTION LECTURE**

SPHERE









Extension Lecture

Dr.AV.Rajashekar

UCS,OU,Hyderabad







## తెలంగాణ తెలుగుభాషాదినోత్సవం





ప్రభుత్వ మహిళా డిగ్రీకళాశాల - కరీంనగర్ తెలుగు విభాగం

అంతర్జాల భాషాత్మక విస్తృతోపన్యాసం

అంశం:

తెలంగాణ తెలుగుభాష - పునరుత్తేజం

వక్త



శ్రీ రడాపు సంతోష్ కుమార్ తెలుగు అధ్యాపకులు ప్రభుత్వ డిగ్రీకళాశాల(సైన్సు) - ఆదిలాబాదు

తేది : 9 - 9 - 2 0 2 1 సమయం: మధ్యాహ్నం 03:00గంటలకు

ZOOM MEETING ID : 565 564 9180 PASSWORD: kaloji

అందరికీ ఇదే సాదర ఆహ్వానం...!

**Department :** Chemistry

Name of the Program : Extension Lecture

**Date**: 20-05-2022

Resource person : B.Ganesh Babu

Department of Chemistry, Satavahana University, Karimnagar

**Topic:** Electro Chemistry to BSc.BZC-Sem –II students

### Join our Cloud HD Video Meeting

Zoom is the leader in modern enterprise video com... us06web.zoom.