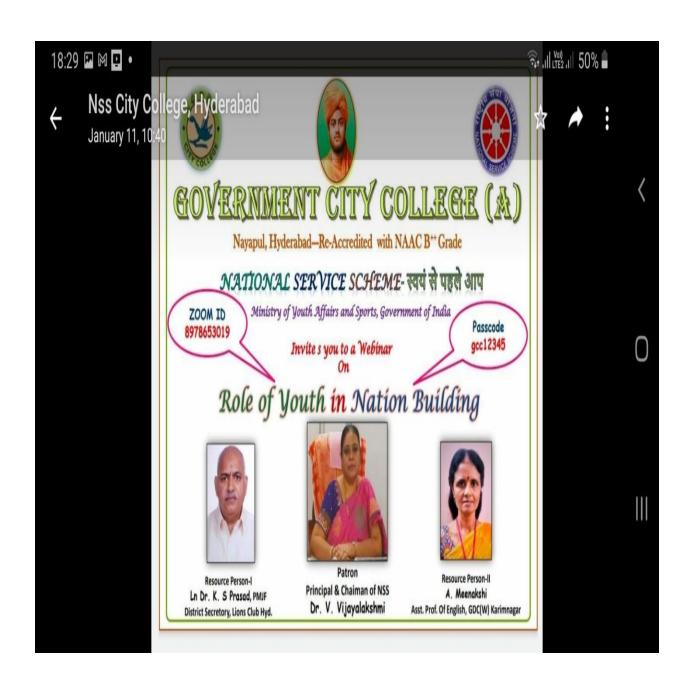

idance of Internal Quality Assurance Cell, the Department of Zoology, GDC, BELLAMPALLY is pleased to announce a Webinar on

"Effective Life Management through Yoga & Life Skills in Changing Environment".

### Objective:

We all know that Yogic Science is gaining credibility internationally and proposal to induct it into educational curriculum is also being considered. The main objective of this webinar is to elaborate on the positive effects that can be achieved through practice of Yoga, the most prominent being mental hygiene and emotional stability to face dualities of life with equanimity

Date:

15th July 2020.

Time: 11:00 A.M to 12 Noon (IST).

Resource Person: Smt. A.Meenakshi M.A English SLET M.Sc Yoga NET Asst.Professor of English 17. A.Meenakshi Faculty Department of English.









### 18. Dr.S.Swetha Faculty Department of Zoology.



### 19. Dr.S.Swetha Faculty Department of Zoology.



#### 20. Tazeen Tahera Aswad Faculty Department of Botnay.



#### 21. U. Anitha Faculty Department of Botnay.



#### 22. U. Anitha Faculty Department of Botnay.



Extension lecture on paragrapto 30.01.2x18



Extension lecture by smr B. Renuka Assr prof eng. apc. teusnabad on Paragraph writing.

lliste incharge.

Portinapel

# GOVERNMENT DEGREE COLLEGE, BODHAN APPRECIATION CERTIFICATE

Date: 20.06.2020

This is to certify that Dr. T Lavanya, Asst. prof. of Commerce, from Govt. Degree College(W), Karimnagar, delivered Extension lecture for B.Com Students on Importance of Online Classes, Modern way of Commerce Carrere Development as a Resource Person on 14<sup>th</sup> May 202