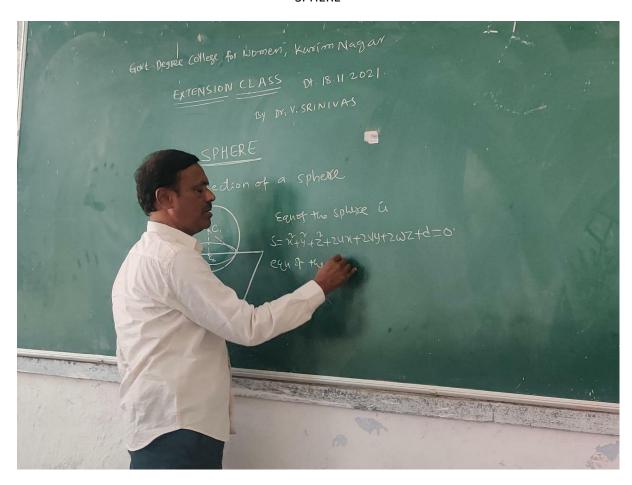

Women Karimnagar Department of Physics

President: Dr. T. Sree Lakshmi

Principal

### **Extension Lecture**

Speaker: Dr. G.Sridhar, Assoc. Prof and HOD Department of EEE, JITS, KNR

Organizing committee:-

N.Satyanarayana Reddy HOD, Physics CH. Narsimhulu Lecturer in Physics P.Aruna Lecturer in Physics

> Date :- 27/01/2022 Time :- 10 am

Through Zoom meeting



Extension Lecturer given by Dr. G.Sridhar, Asso. Prof. HOD of EEE, JITS, Karimnagar

Topic: Network theorems on 27/01/2022

#### **Government Degree College for Women, Karimnagar**

#### **Department of History - 2021-22**

Online Extension Lecture by Dr. Zahida (Asst. prof. in Political Science, GDC, Hayathnagar, Hyd)

#### on Second World War Causes and Consequences

Date: 04/02/2022







#### **EXTENTION LECTURE**

SPHERE









Extension Lecture

Dr.AV.Rajashekar

UCS,OU,Hyderabad







## తెలంగాణ తెలుగుభాషాదినోత్సవం





ప్రభుత్వ మహిళా డిగ్రీకళాశాల - కరీంనగర్ తెలుగు విభాగం

అంతర్జాల భాషాత్మక విస్తృతోపన్యాసం

అంశం:

తెలంగాణ తెలుగుభాష - పునరుత్తేజం

వక్త



శ్రీ రడాపు సంతోష్ కుమార్ తెలుగు అధ్యాపకులు ప్రభుత్వ డిగ్రీకళాశాల(సైన్సు) - ఆదిలాబాదు

తేది : 9 - 9 - 2 0 2 1 సమయం: మధ్యాహ్నం 03:00గంటలకు

ZOOM MEETING ID : 565 564 9180 PASSWORD: kaloji

అందరికీ ఇదే సాదర ఆహ్వానం...!

**Department :** Chemistry

Name of the Program : Extension Lecture

**Date**: 20-05-2022

Resource person : B.Ganesh Babu

Department of Chemistry, Satavahana University, Karimnagar

**Topic:** Electro Chemistry to BSc.BZC-Sem –II students

### Join our Cloud HD Video Meeting

Zoom is the leader in modern enterprise video com... us06web.z