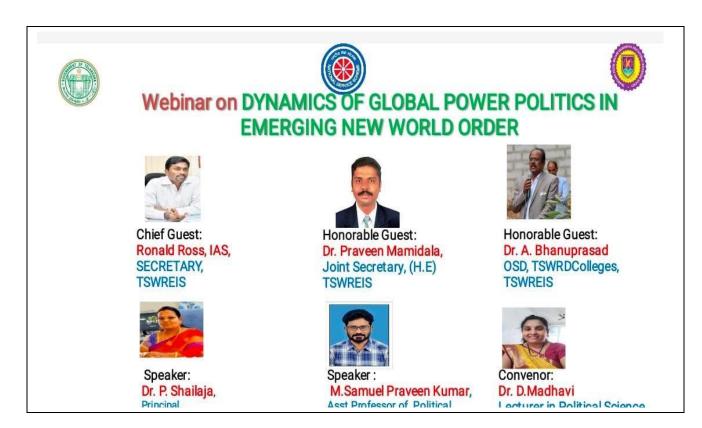

### 9. M. Samuel Praveen Kumar Faculty Department of Political Science.

## TELANGANA SOCIAL WELFARE RESIDENTIAL DEGREE COLLEGE FOR WOMEN, SURYAPET

#### **SEMINAR**

**Topic: Dynamics of Global Power Politics in the Emerging New World Order** 

**Date: 26 – 04 – 2022** 

Keynote address: M. Samuel Praveen Kumar

### TELANGANA SOCIAL WELFARE RESIDENTIAL DEGREE COLLEGE FOR WOMEN SURYAPET. MANDAL & DISTRICT

Aravindaksha Engineering College, Balemla- 508213 Mobile: +91-7995010681.

Dr. P. Shailaja, Ph.D. Principal E-mail: prl-rdcw-spet-swrs@telangana.gov.in

Date: 27.04.2022

### ATTENDANCE CERTIFICATE

This is to certify that, Dept. of Political Science; TSWRDCW SURYAPET was conducted/ organized a National Seminar on "DYNAMICS OF GLOBAL POWER POLITICS IN EMERGING NEW WORLD ORDER" on Sri. Dr. M. Samuel Praveen Kumar, Asst. Prof. of Political 26.04.2022. Science, Govt. Degree College for Women, Karimnagar was attended as speaker for above seminar.