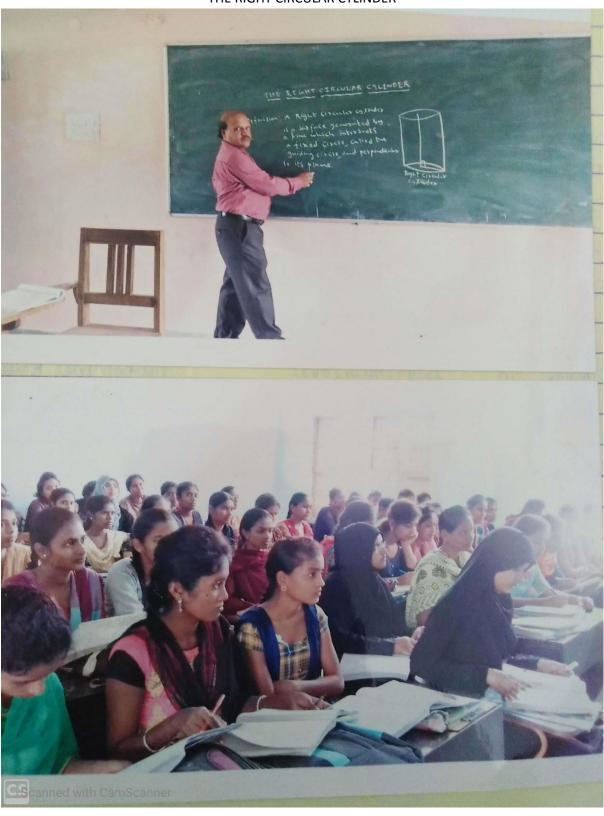

f Botany department an Extension Lecture was delivered by K.SUNITHA Ast.Professor in BOTANY, G.D.C, PEDDAPALLY, on ANAMOLOUS SECONDARY GROWTH IN DRACEANA, the students of B.Sc(B) II Year attended the extension lecture.



#### DEPARTMENT OF BOTANY

#### **EXTENSION LECTURE**

**TOPIC**: TAXONOMY (FAMILY- FABACEAE)

DATE: 22-07-2018

Extension Lecture was delivered by **Dr.T. Shanker**, Ast.Professor in BOTANY, G.D.C, METPALLY on **FAMILY-FABACEAE**.

The students of B.Sc(B) II Year attended the extension lecture.





Extension lecture by Dr.A.Chandrakala on Gynic Problems

CAIMS ,Karimnagar

1).

Name of the resource person: Dr P. Muthanna

Address : SRR GDC Karimnagar

Date: 30102018

Topic: Cells of immune system (Immunology).



#### **EXTENTION LECTURE**

THE RIGHT CIRCULAR CYLINDER





#### **Government Degree College for Women, Karimnagar**

#### **Department of History -2018-19**

## Extension Lecture by Khaja Jamal Uddin (Senior Advocate, Karimnagar) on Women Empowerment

Date: 24/10/2018



#### **Extension Lecture**

#### **Department of Chemistry**



Extension Lecture given by Dr.M.Prashanthi , Asst. Prof. Of Chemistry, GDC, Huzurabad

Topic: Thermodynamics to B.Sc. Final Year Students. 96 students attended the class.

Organized by:

B.Upender Reddy, N.Udaya Sree, A.Shalini, G.Jyothi

Date:18-3-2019









Extension Lecture by

P.Raju

SRR GASC,Karimnagar



| 18.01.2000