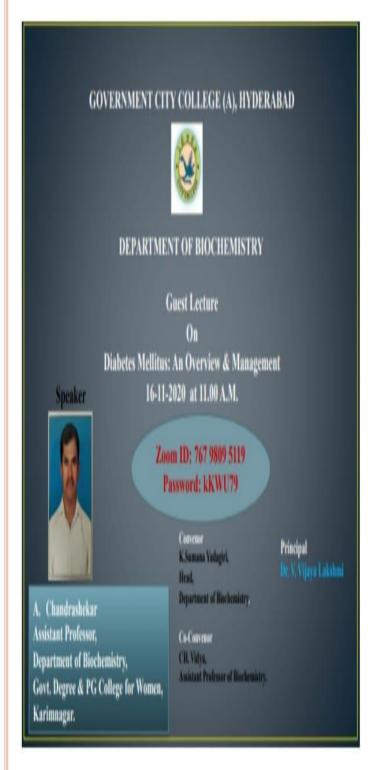

### 3. A Chandra shekhar Faculty Department of Bio-Chemistry.

### 4. Faculty: A Chandra shekhar Faculty Department of Bio-chemistry.

### 5. A Chandra shekhar Faculty Department of Bio-chemistry.

### 6. Faculty: A Chandra shekhar Faculty Department of Bio-chemistry.