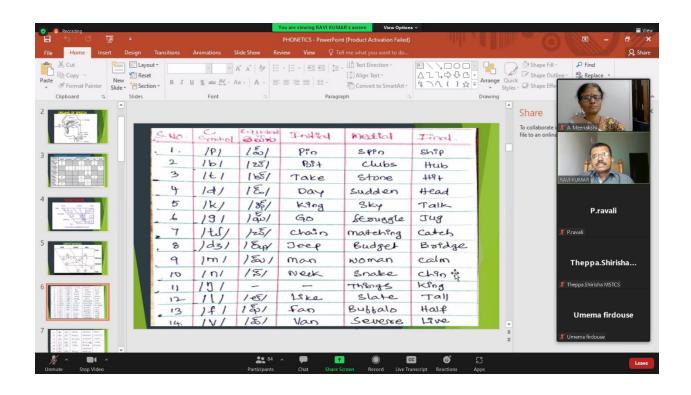

## Career options after B.Sc. Physics &

### Theory of moving coil ballistic galvanometer

Presented by

### N.SATYANARAYANA REDDY

M.Sc.,B.Ed.,SET.,
HEAD OF THE DEPARTMENT of PHYSICS
GDCW, KARIMNAGAR

## **PHYSICS**

ĭ

- · List of Courses after BSc Physics
- · Entrance Exams after BSc Physics

\_

- · Diploma & Paramedical Courses after BSc Physics
- · Job types for Bachelor of Science [B.Sc] (Physics):

3

- · Key Stats for Bachelor of Science [B.Sc] (Physics):
- · Salary Offered for Bachelor of Science [B.Sc] (Physics):