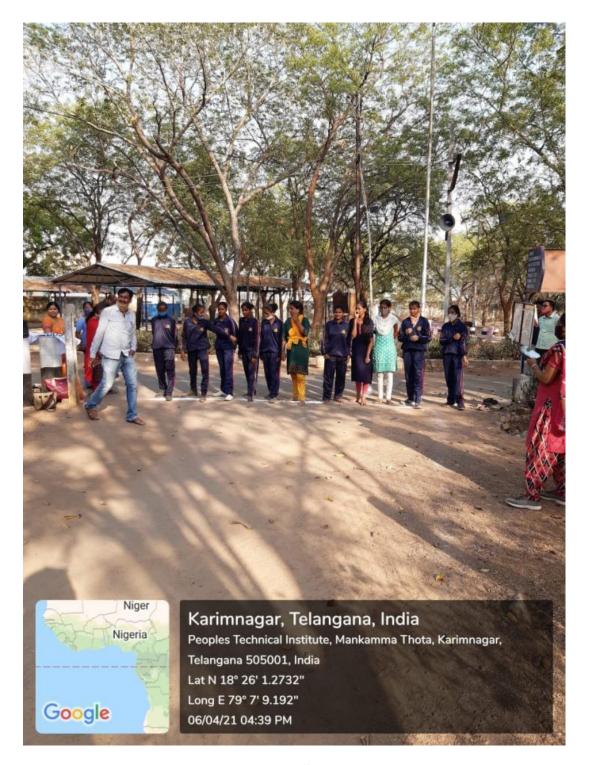

Ch. Mamatha, B.Com. Kabaddi, All India Inter University Level

| KARIMNA                       | GAR - 505 002 (T.S.) IND             |                                           |
|-------------------------------|--------------------------------------|-------------------------------------------|
|                               |                                      |                                           |
| - 1928                        | FICATE OF PARTICIPATION              | 1                                         |
| This is to certify that Mr./  | Miss K. Ramya                        | ree College, Karimnagar ADDI Conducted by |
| D/o. Sammaia                  | h                                    |                                           |
| ying B.Com Hyear              | Govt. Womens Degi                    | ree College, Karimnagar                   |
| ge has represented. This Univ | versity for the eventKAB             | ADDI                                      |
| in the South Zone/All India   | Inter University Tournaments         | Conducted by                              |
|                               | rnataka <sub>from</sub> 11th Nov, 20 | 018 To 13th Nov, 2018                     |
| lis/Her Date of Birth is      | 03/04/2000                           |                                           |
| ords)                         | April - Two Thousand                 |                                           |
|                               |                                      |                                           |
|                               |                                      |                                           |
|                               | 4 200                                | Vice-Chancellor                           |
| : 14 <sup>th</sup> May 2019   | Secretary<br>Sports Board            | Chairman<br>Sports Board                  |