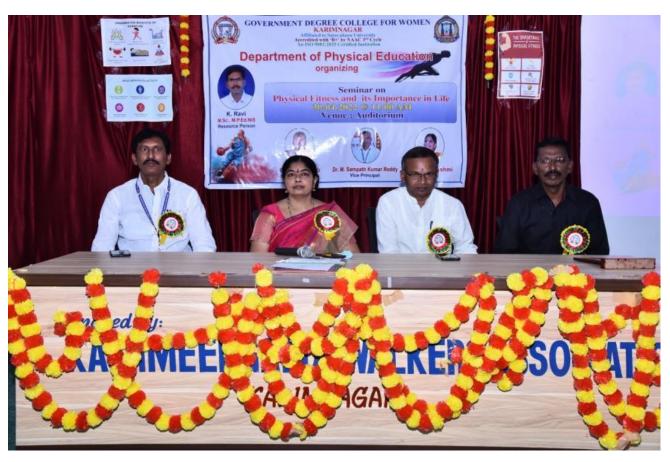

- 1. 3. Chandana B.sc(BZC)
- 2.
- 4.
- 5

Further it is intimated that, the candidate should report at Satavahana University on 21-12-2018.

This is for your kind information and necessary action.

Thanking you,