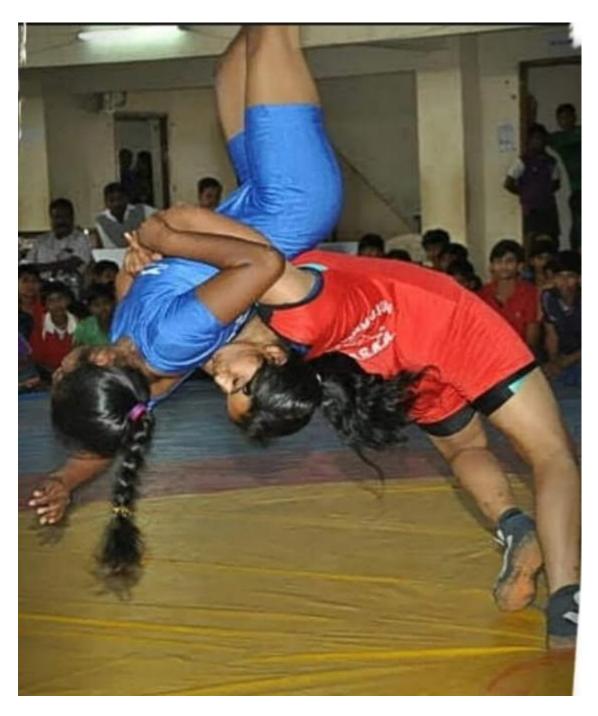

Respected Madam,

Sub: - Information of Selected candidate to participate in All India Inter University Athletics - Reg.

As subject cited above, the following your students selected for Inter University Tournament held at Rangiore North University, Pro Keshaddi from 11-11-2018 to 13-11-2018.