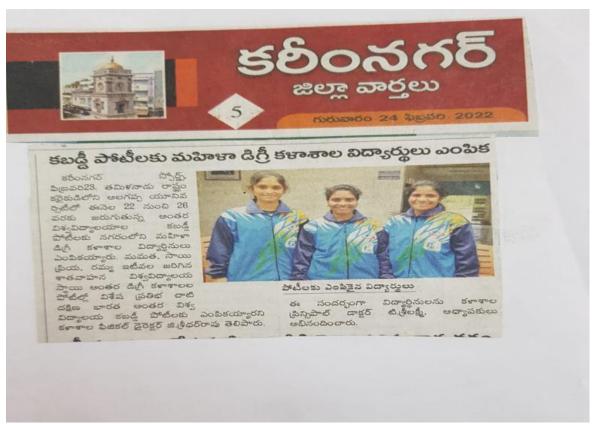

Respected Madam,

Sub: - Information of Selected candidate to participate in All India Inter University Athletics – Reg.

As subject cited above, the following your students selected for Inter
University Tournament held at Many lose University, Kaundaka &n
from 09-11-2017 to 12-11-2017 Kabaddi

1. B. Kavitha BA

2. R. Ramya B. Sc(B7C)

3.

4.

5.

Further it is intimated that, the candidate should report at Satavahana University on 7-11-2017.

This is for your kind information and necessary action.

Thanking you,