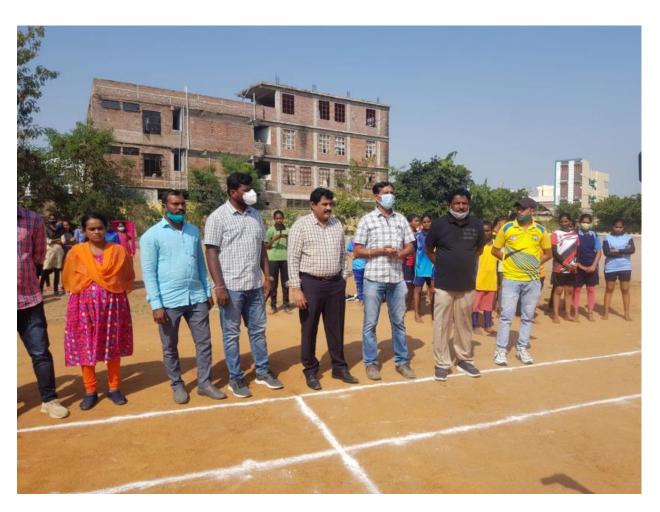

1. B. Kavitha BA

2. R. Ramya B. Sc(B7C)

3.

4.

5.

Further it is intimated that, the candidate should report at Satavahana University on 7-11-2017.

This is for your kind information and necessary action.

Thanking you,