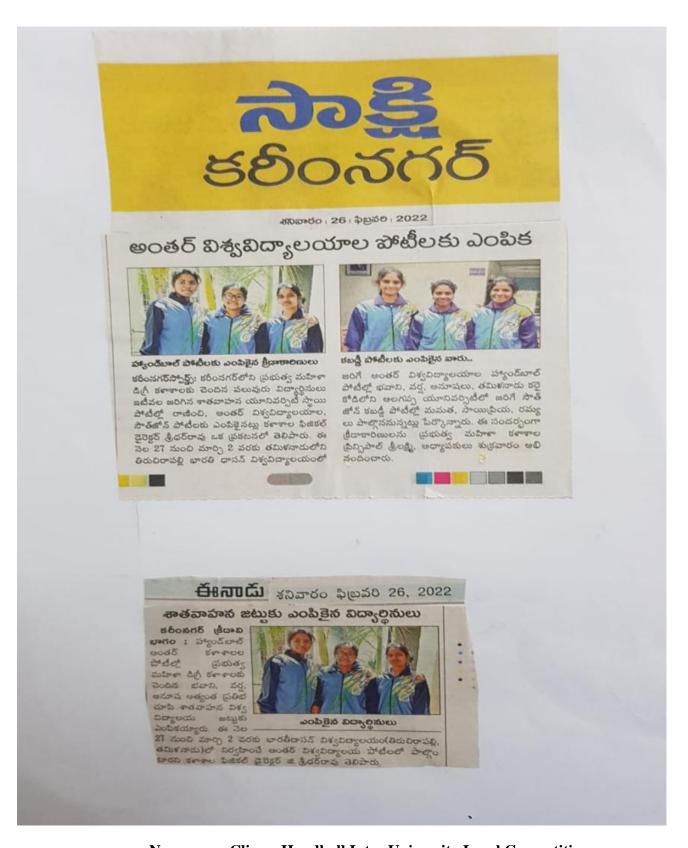

NAGAR – 505 002 (T.S.), INDIA

Dr. D. HARIKANTH M.Com. (F. A), M.Phil., Ph.D. SECRETARY, SPORTS BOARD

Date: 21-02-2022

To The Principal Government Degree College for Women Karimnagar

Respected Madam,

Sub: - Information of Selected candidate to participate in All India Inter University Athletics - Reg.

As subject cited above, the following your students selected for Inter
University Tournament held at Bharath Dasan University, Thiny Chelin rapalli in
from 27-2-2022 to 2-3-2022.

- 1. J. Durga Bharani B. Com
- 2. Y. Valsha B. Se (mfcs)
- 3. S. Anustra B. com

4.

Further it is intimated that, the candidate should report at Satavahana University on 24-2-2022.

This is for your kind information and necessary action.

Thanking you,

Secretary Sports Board Satavahana University Karimnagar



**Newspaper Clips – Handball Inter University Level Competitions** 

# KABADDI 22-02-2022



# UNIVERSITY SPORTS BOARD SATAVAHANA UNIVERSITY KARIMNAGAR – 505 002 (T.S.), INDIA

Dr. D. HARIKANTH M.Com. (F. A), M.Phil., Ph.D. SECRETARY, SPORTS BOARD

To The Principal Government Degree College for Women Karimnagar

Respected Madam,

Sub: - Information of Selected candidate to participate in All India Inter University Athletics – Reg.

As subject cited above, the following your students selected for Inter University Tournament held at Alagapa Oniversity, Karosgardi in Kabaddii from 22-2-2022 to 26-2-2022.

1. Ch. Mamatha M. Com
2. K. Sallaya 8.000

2. K. Salfotya B.Om
3. V. Ramyr B.Sc (MPC)
4.

Further it is intimated that, the candidate should report at Satavahana University on 19-2-2022

T