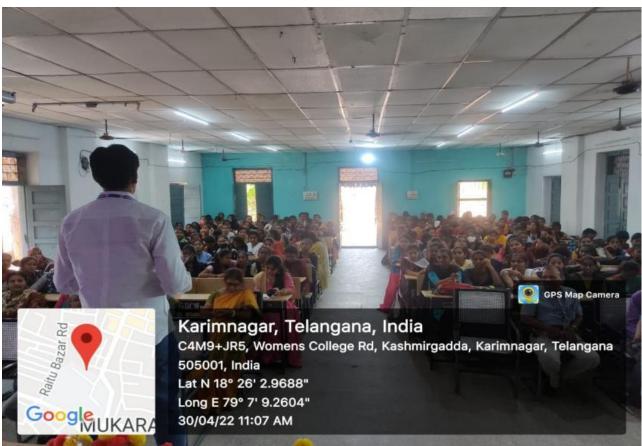

- 1. 3. Chandana B.sc(BZC)
- 2.
- 4.
- 5

Further it is intimated that, the candidate should report at Satavahana University on 21-12-2018.

This is for your kind information and necessary action.

Thanking you,