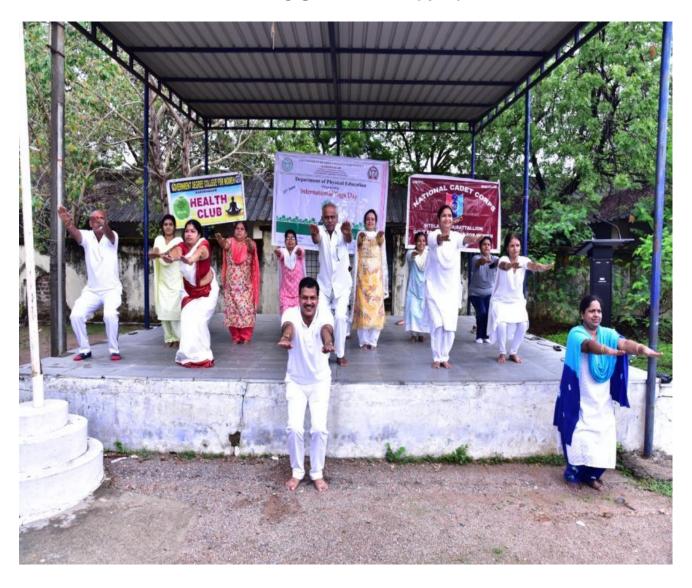

from 24-11-2018 to 28-11-2018.

1. N. Soc saussneethi 3, com.

- 4.

Further it is intimated that, the candidate should report at Satavahana University on 21-12-2018

This is for your kind information and necessary action.