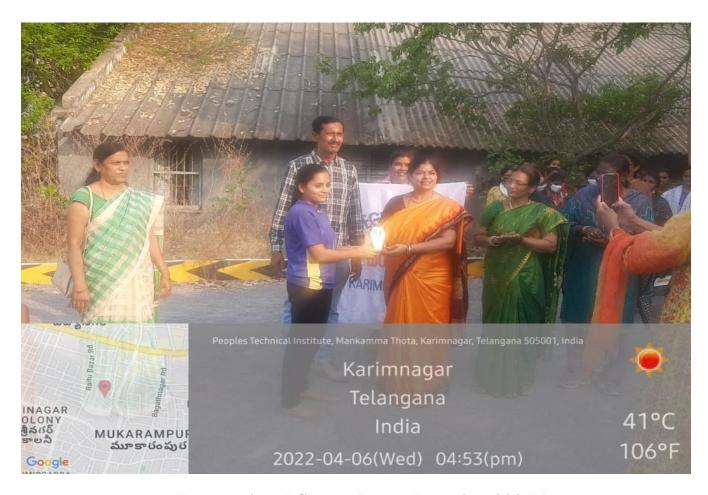

Respected Madam,

Sub: - Information of Selected candidate to participate in All India Inter University

As subject cited above, the following your students selected for Inter

University Tournament held at Proughore University herhadaka in Athle