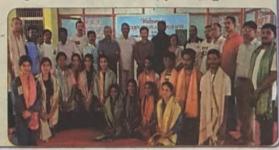

from 24-11-2018 to 28-11-2018.

1. N. Soc saussneethi 3, com.

- 4.

Further it is intimated that, the candidate should report at Satavahana University on 21-12-2018

This is for your kind information and necessary action.