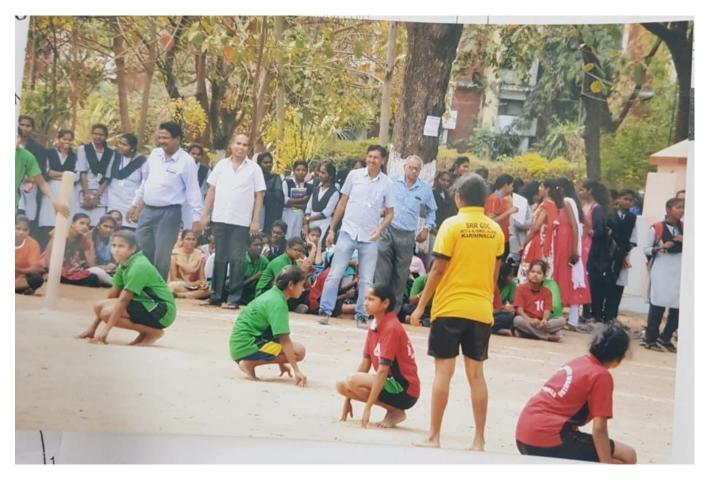

| year In Govt. Women's D      |                 |
| College has represented. This | University for the event     | кно-кно         |
|                               | arnataka. From 13th Oct,     |                 |
| and His/Her Date of Birth is  |                              |                 |
|                               | aty - Janvuary - Two Thousa  | •••••           |
|                               |                              | 6ha_            |
|                               | - + : - =                    | Vice-Chancellor |
|                               | Secretary                    | Chairman        |
| Date: 14th May 2019           | Sports Board                 | Sports Board    |

B. Niveditha B.Sc. BZCA KHO-KHO - All India Inter University Level

## кно кно



KHO-KHO - University Level

## **CHESS** (College Level)



**Chess - College Level** 

## **CHESS (State Level)**



**Chess - State Level Tournament YUVATARANGAM -2019** 

## CHESS 19-10-2019



Harini – BA, University 1<sup>st</sup> Place Maheshwari – B.Sc. (MPCs) 4<sup>th</sup> Place

 $SHORTPUT \quad - \quad B.Nagajyothi - 2^{nd} \; Place$ 





B. Nagajyothi 2<sup>nd</sup> Position Shot-Put - State Level Yuvatarangam

## SHOT-PUT & 100 Meters.... 29-08-2019



Prize Distribution Shot-Put & Running 100 Mtrs.

## SHOT-PUT 29-08-2019





**Sports Day Celebration (29-08-2019)** 



#### UNIVERSITY SPORTS BOARD SATAVAHANA UNIVERSITY, KARIMNAGAR (T.S.)

Minutes of the meeting
The meeting of the University Sports Board is held on 28-08-2019 at 03:00 pm. Under the Chairmanship of Honourab