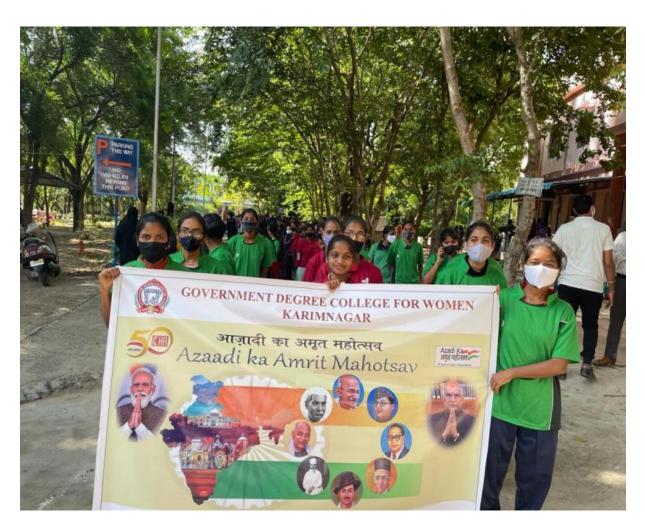

#### UNIVERSITY SPORTS BOARD SATAVAHANA UNIVERSITY KARIMNAGAR - 505 002 (T.S.), INDIA

V. Ramesh M.A., Ph.D. SECRETARY, SPORTS BOARD

Date: 23-12-2017

The Principal Government Degree College for Women Karimnagar