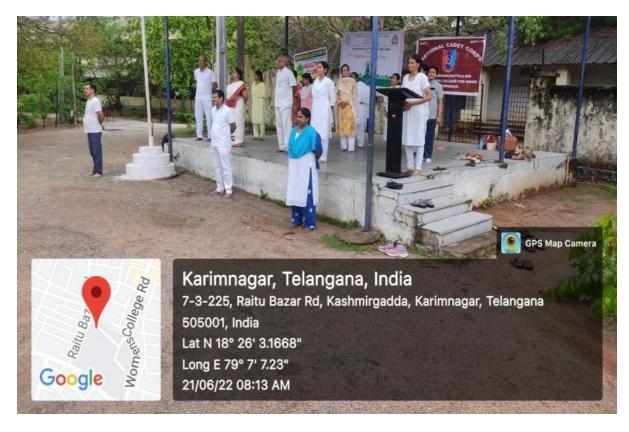

from 24-11-2018 to 28-11-2018.

1. N. Soc saussneethi 3, com.

- 4.

Further it is intimated that, the candidate should report at Satavahana University on 21-12-2018

This is for your kind information and necessary action.