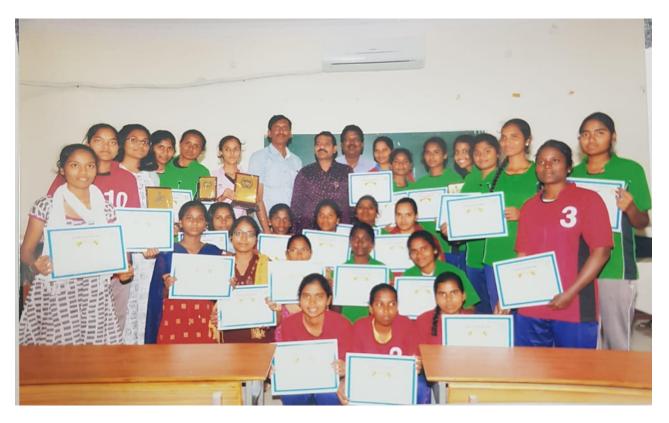

### Circular

All the principals/Physical Directors of UG/PG Colleges under the jurisdiction of Satavahana University, Karimnagar, T.S. are hereby informed that the inter Collegiate Tournament of University for the Year 2018-19 will conducted inter Collegiate Tournament.