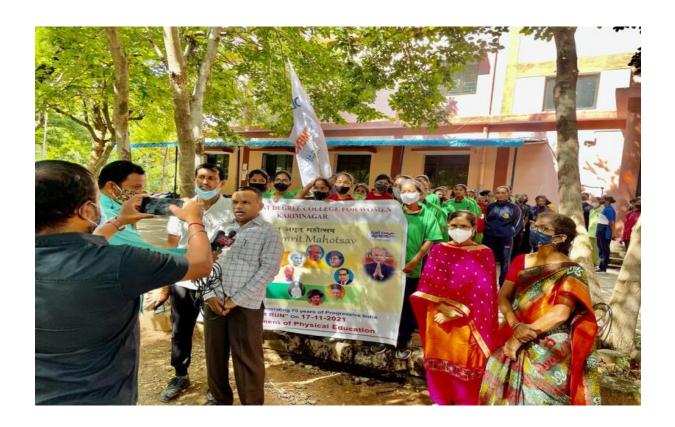

#### UNIVERSITY SPORTS BOARD SATAVAHANA UNIVERSITY KARIMNAGAR - 505 002 (T.S.), INDIA

V. Ramesh M.A., Ph.D. SECRETARY, SPORTS BOARD

Date: 23-12-2017

The Principal Government Degree College for Women Karimnagar