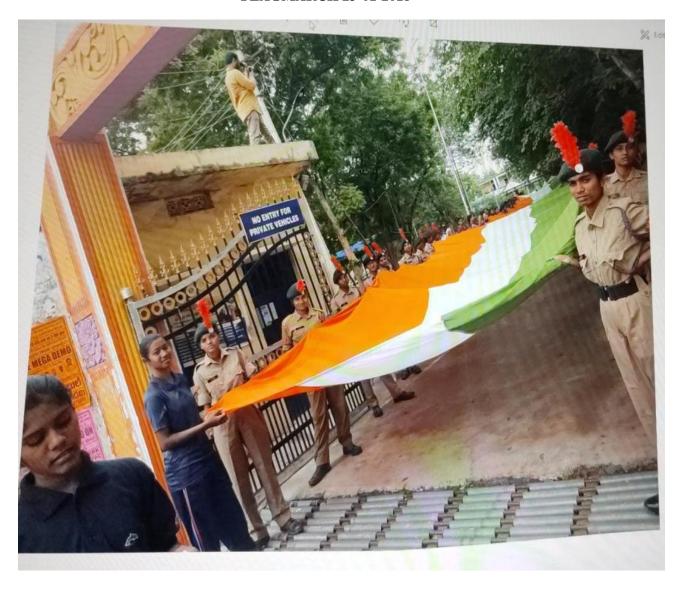

| 27/11/1996                   |                          |
| (inwords)Twenty                                                | Seven - November - Ninetee   | en Ninety Six            |
| XX                                                             |                              |                          |
| 河河                                                             |                              | Chas                     |
|                                                                | 1                            | Vice-Charcellor          |
| Date: 14th May 2019                                            | Secretary<br>Sports Board    | Chairman<br>Sports Board |

K. Pravallika B.Sc. MPC Chess - All India Inter University Level

### **FLAGMARCH 23-01-2018**





FLAG MARCH



FLAG MARCH

## **KABADDI**



Kabaddi – University Level



### UNIVERSITY SPORTS BOARD SATAVAHANA UNIVERSITY KARIMNAGAR - 505 002 (T.S.), INDIA

Dr. D. HARIKANTH M.Com. (F. A), M.Phil., Ph.D. SECRETARY, SPORTS BOARD

Date: 6-10-2018

The Principal Government Degree College for Women Karimnagar

Respected Madam,

Sub: - Information of Selected candidate to participate in All India Inter University Athletics - Reg.

As subject cited above, the following your students selected for Inter
University Tournament held at Name for One 18-10-2018

to 18-10-2018.

- 1. B. Nikeclitha (B. Sc (BZCU)
- 3.

Further it is intimated that, the candidate should report at Satavahana University on 11-10-2018

This is for your kind information and necessary action.

Thanking you,

- HID Secret