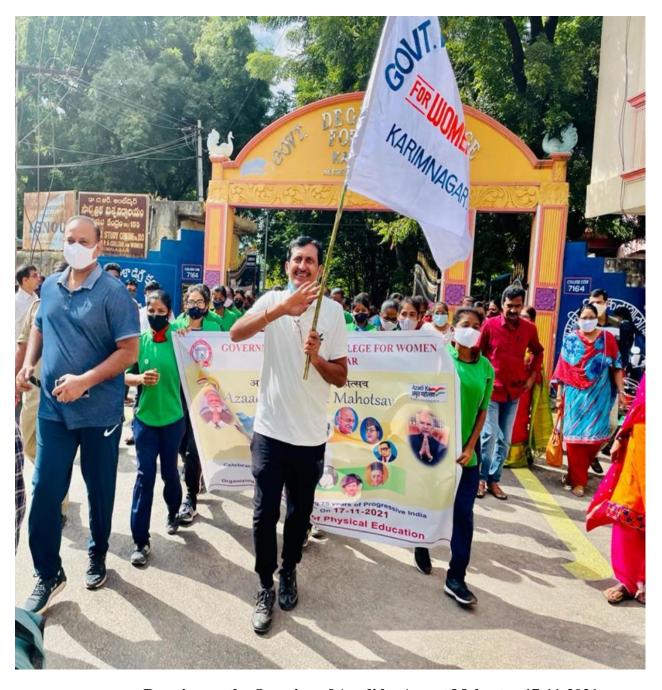

#### UNIVERSITY SPORTS BOARD SATAVAHANA UNIVERSITY KARIMNAGAR - 505 002 (T.S.), INDIA

V. Ramesh M.A., Ph.D. SECRETARY, SPORTS BOARD

Date: 23-12-2017

The Principal Government Degree College for Women Karimnagar