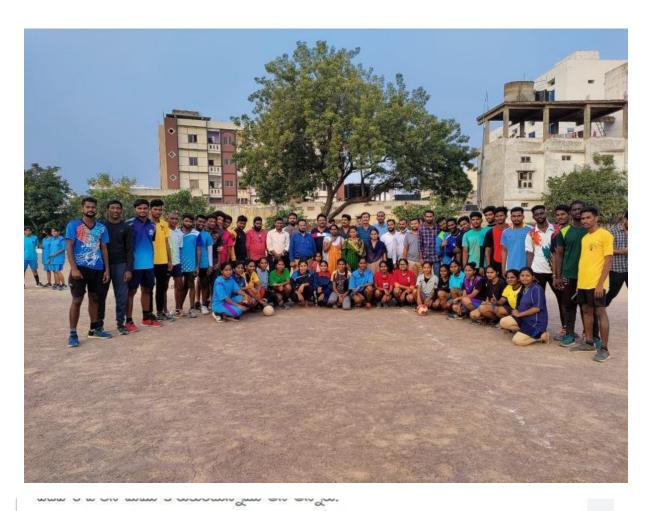

Selection only, so you are strictly instructed to forward players from your college not more: i) 6 Players for Group Events ii) 3 Players for individual Events.
- 3. All the Participants Should Produce RTPCR Covid-19 Negative report and two Vaccination Certificate.
- 4. Sports Board Can Change the schedule if Necessary.
- 5. If any student violates the rules in case of their identity and in any other issues, Concern principal will be the responsible & College will be put on Block list for three years.
- 6. \*Cross Country Participants should submit medical certificates.
- 7. The team will forward to All India/South zone Tournaments as based on performance
- 8. The final decision will be in rested with Secretary, Sports Board, SU, KNR

(Dr. D. HARIKANTH)

Secretary, Sports Board, S.U. KNR



# హాంద్ బాల్ క్రీడలో మహిళలకు..పురుషులకు సెలక్షన్



కరీంనగర్ ప్రతినిధి-నీలగిరి వార్త : కరీంనగర్ ప్రభుత్వ మహిళా డిగ్రీ కళాశాల ప్రాం గణంలో శతావన యూనివ ర్సిటీ ఆధ్వర్యంలో "హాండ్ బాల్" (కీడలో మహిళలకు పురుషులకు సెలక్షన్ నిర్వహిం చారు. ఈ పోటీలలో మహిళల విభాగం నుంచి 50 మంది (కీడకరిణులు, పురుషులు విభాగం నుంచి 80 మంది (కీడాకారులు సెలెక్ట్ ఐనరు. కళాశాల ఇంచార్జి (ప్రిన్సిపాల్ డాక్టర్ ఎస్ శ్వేతా (కీడాకారులను ఉద్దేశించి మాట్లాడుతూ (కీడ న్ఫూర్తి ప్రదర్శించి శాతవాహన యూనివర్సిటీ టీమ్ సేలాక్టేనా (కీడాకారులు యూనివర్సిటీ పేరును నిలపాలని కోరారు. ఈ కార్యక్రమంలో మహిళా కళాశాల ఫిజికల్ డైరెక్టర్ జీ. (శీధర్ రావు, నాగేశ్వరరావు, డాక్టర్ కె. రవికుమార్ ,(శీనివాస్, అశోక్ తదితరులు పాల్గొన్నారు.

# HANDBALL SATAVAHANA UNIVERSITY (MEN) COACHING CAMP 13-03-2022 TO 19-03-2022



Introduction of Players to the Karimnagar Mayo