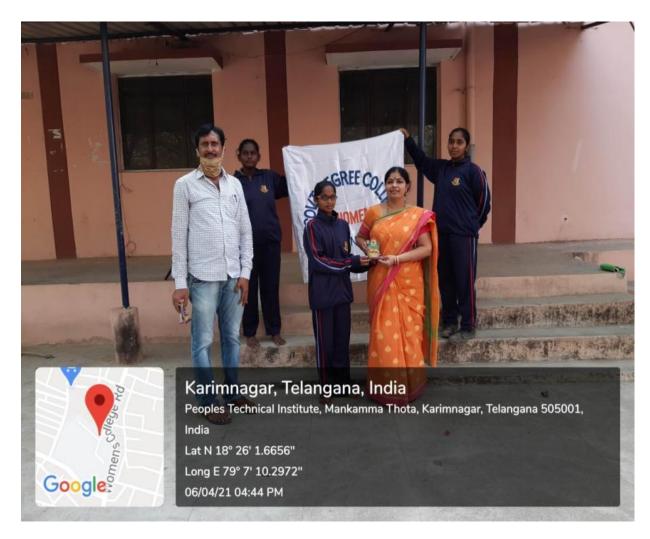

Ch. Mamatha, B.Com. Kabaddi, All India Inter University Level

| KARIMNA                       | GAR - 505 002 (T.S.) IND             |                                           |
|-------------------------------|--------------------------------------|-------------------------------------------|
|                               |                                      |                                           |
| - 1928                        | FICATE OF PARTICIPATION              | 1                                         |
| This is to certify that Mr./  | Miss K. Ramya                        | ree College, Karimnagar ADDI Conducted by |
| D/o. Sammaia                  | h                                    |                                           |
| ying B.Com Hyear              | Govt. Womens Degi                    | ree College, Karimnagar                   |
| ge has represented. This Univ | versity for the eventKAB             | ADDI                                      |
| in the South Zone/All India   | Inter University Tournaments         | Conducted by                              |
|                               | rnataka <sub>from</sub> 11th Nov, 20 | 018 To 13th Nov, 2018                     |
| lis/Her Date of Birth is      | 03/04/2000                           |                                           |
| ords)                         | April - Two Thousand                 |                                           |
|                               |                                      |                                           |
|                               |                                      |                                           |
|                               | 4 200                                | Vice-Chancellor                           |
| : 14 <sup>th</sup> May 2019   | Secretary<br>Sports Board            | Chairman<br>Sports Board                  |