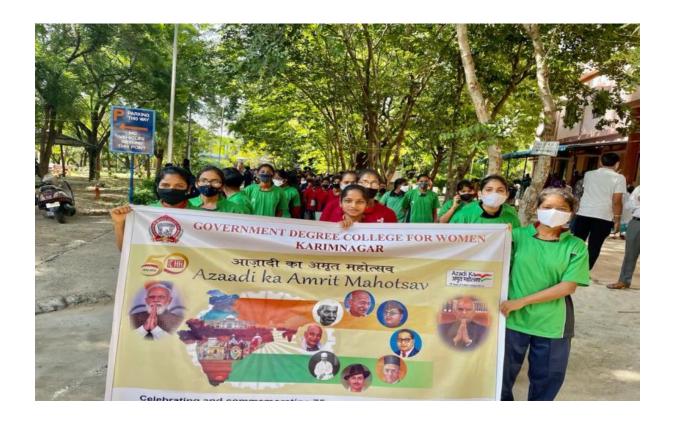

#### UNIVERSITY SPORTS BOARD SATAVAHANA UNIVERSITY KARIMNAGAR - 505 002 (T.S.), INDIA

V. Ramesh M.A., Ph.D. SECRETARY, SPORTS BOARD

Date: 23-12-2017

The Principal Government Degree College for Women Karimnagar