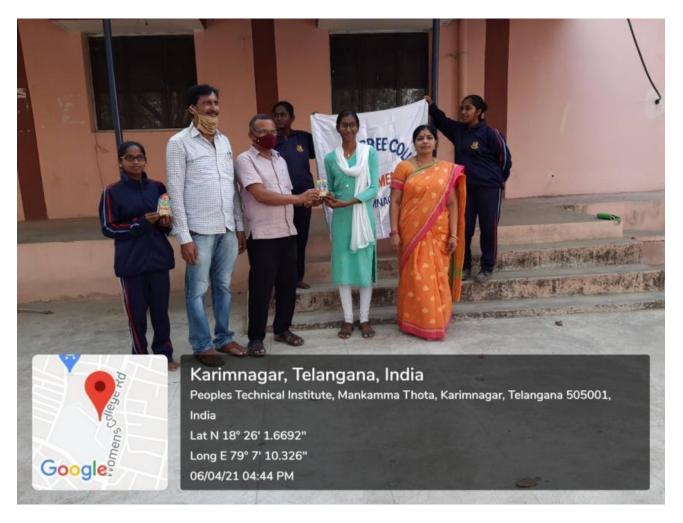

Ch. Mamatha, B.Com. Kabaddi, All India Inter University Level

| KARIMNA                       | GAR - 505 002 (T.S.) IND             |                                           |
|-------------------------------|--------------------------------------|-------------------------------------------|
|                               |                                      |                                           |
| - 1928                        | FICATE OF PARTICIPATION              | 1                                         |
| This is to certify that Mr./  | Miss K. Ramya                        | ree College, Karimnagar ADDI Conducted by |
| D/o. Sammaia                  | h                                    |                                           |
| ying B.Com Hyear              | Govt. Womens Degi                    | ree College, Karimnagar                   |
| ge has represented. This Univ | versity for the eventKAB             | ADDI                                      |
| in the South Zone/All India   | Inter University Tournaments         | Conducted by                              |
|                               | rnataka <sub>from</sub> 11th Nov, 20 | 018 To 13th Nov, 2018                     |
| lis/Her Date of Birth is      | 03/04/2000                           |                                           |
| ords)                         | April - Two Thousand                 |                                           |
|                               |                                      |                                           |
|                               |                                      |                                           |
|                               | 4 200                                | Vice-Chancellor                           |
| : 14 <sup>th</sup> May 2019   | Secretary<br>Sports Board            | Chairman<br>Sports Board                  |