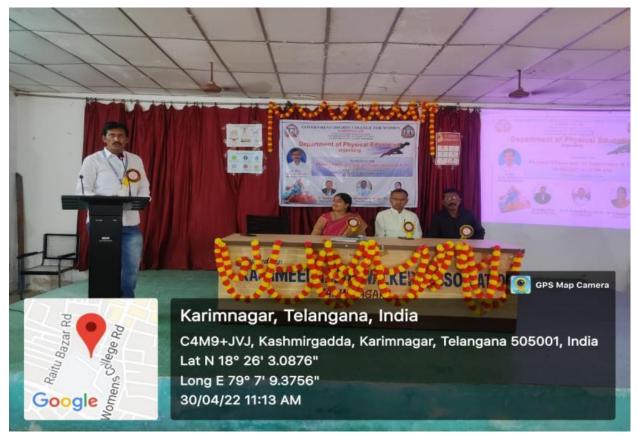

Government Degree College for Women Karimnagar

### Respected Madam,

Sub: - Information of Selected candidate to participate in All India Inter University Athletics - Reg.

As subject cited above, the following your students selected for Inter University Tournament held at Kakethy- University, warmed in kno-kno from 17-3-2022 to 19-3-2022.

- 1. N. Rama B. Se(PIPCs)
  2. B. Akhela B. Con
  3.
- 3.
- 4.
- 5.

Further it is intimated that, the candidate should report at Satavahana University on 15-3-2022

This is for your kind information and necessary action.

Thanking you,

- HO Secretary Sports Board Satavahana University Karimnagar



N. Rama & B. Akshila KHO-KHO – Inter University Level

# Physical Fitness & its Importance in Life

# **Department of Physical Education**

30-04-2022







**Seminar - Physical Fitness & its Importance in Life** 





Seminar - Physical Fitness & its Importance in Life





**Seminar - Physical Fitness & its Importance in Life** 



Seminar - Physical Fitness & its Importance in Life

# **PLANTATION** (10-11-2021)



# MANGO TREE



SAME MANGO TREE GROWN 05-04-2022

# **Plantation 22-09-2021**



# **PLANTATION 30-07-2021**



# **VOLLEYBALL 13-12-2021**



### UNIVERSITY SPORTS BOARD SATAVAHANA UNIVERSITY KARIMNAGAR – 505 002 (T.S.), INDIA

Dr. D. HARIKANTH M.Com. (F. A), M.Phil., Ph.D. SECRETARY, SPORTS BOARD

To The Principal Government Degree College for Women Karimnagar

### Respected Madam,

Sub: - Information of Selected candidate to participate in All India Inter University Athletics – Reg.

As subject cited above, the following y