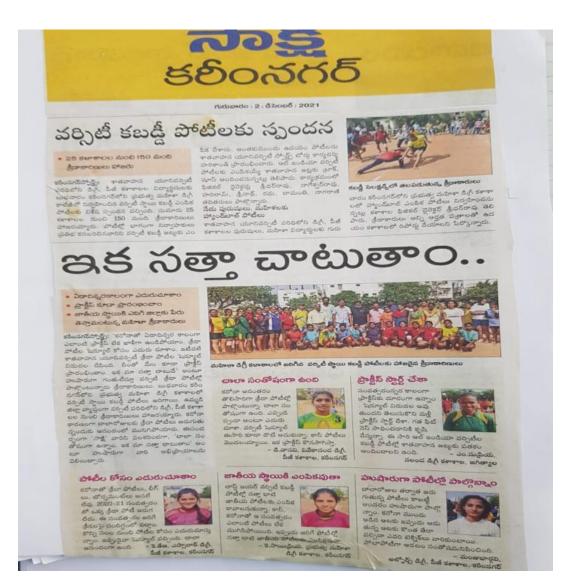

Ph.D. SECRETARY, SPORTS BOARD

To The Principal Government Degree College for Women Karimnagar

Respected Madam,

Sub: - Information of Selected candidate to participate in All India Inter University Athletics – Reg.

As subject cited above, the following your students selected for Inter University Tournament held at Alagapa Oniversity, Karosgardi in Kabaddii from 22-2-2022 to 26-2-2022.

1. Ch. Mamatha M. Com
2. K. Sallaya 8.000

2. K. Salfotya B.Om
3. V. Ramyr B.Sc (MPC)
4.

Further it is intimated that, the candidate should report at Satavahana University on 19-2-2022

This is for your kind information and necessary action.

Thanking you,

Secretary Sports Board Satavahana University Karimnagar

Date: 15-2-2022





**Newspaper Clips – KABADDI - Inter University Level Competitions** 



**Newspaper Clips – University Level Competitions** 



**Newspaper Clips – University Level Competitions** 

# KABADDI (1-12-2021)



# UNIVERSITY SPORTS BOARD SATAVAHANA UNIVERSITY KARIMNAGAR – 505 002 (T.S.), INDIA

Dr. D. HARIKANTH M.Com (F. A), M.Phil, Ph.D SECRETARY, SPORTS BOARD

Date: 25/11/2021

To All the Principal's of the Constituent & Affiliated Colleges under Satavahana University

# Circular

All the principals/Physical Directors of UG/PG Colleges under the jurisdiction of Satavahana University, Karimnagar, T.S. are hereby informed that the inter Collegiate Tournament of University for the Year 2021-22 will conducted inter Collegiate Tournament.

### **DETAILS OF THE EVENTS**

| S.no | Name of the