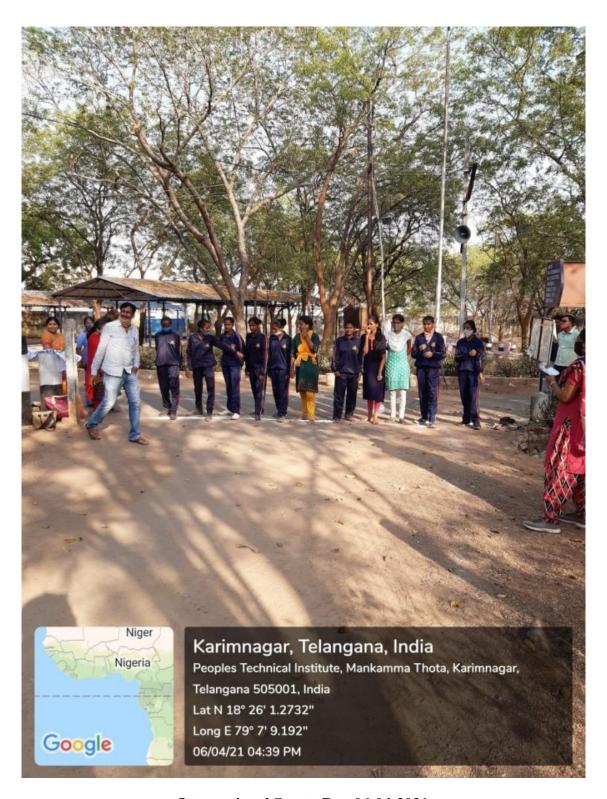

Ch. Mamatha, B.Com. Kabaddi, All India Inter University Level

| KARIMNA                       | GAR - 505 002 (T.S.) IND             |                                           |
|-------------------------------|--------------------------------------|-------------------------------------------|
|                               |                                      |                                           |
| - 1928                        | FICATE OF PARTICIPATION              | 1                                         |
| This is to certify that Mr./  | Miss K. Ramya                        | ree College, Karimnagar ADDI Conducted by |
| D/o. Sammaia                  | h                                    |                                           |
| ying B.Com Hyear              | Govt. Womens Degi                    | ree College, Karimnagar                   |
| ge has represented. This Univ | versity for the eventKAB             | ADDI                                      |
| in the South Zone/All India   | Inter University Tournaments         | Conducted by                              |
|                               | rnataka <sub>from</sub> 11th Nov, 20 | 018 To 13th Nov, 2018                     |
| lis/Her Date of Birth is      | 03/04/2000                           |                                           |
| ords)                         | April - Two Thousand                 |                                           |
|                               |                                      |                                           |
|                               |                                      |                                           |
|                               | 4 200                                | Vice-Chancellor                           |
| : 14 <sup>th</sup> May 2019   | Secretary<br>Sports Board            | Chairman<br>Sports Board                  |