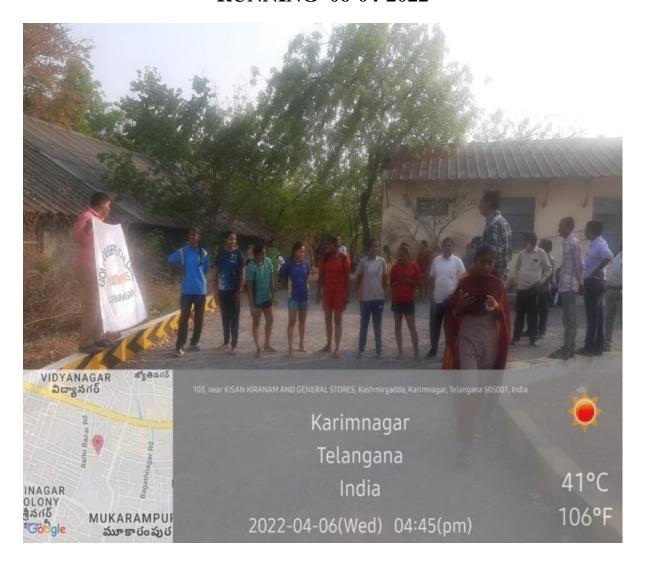

Ch. Mamatha, B.Com. Kabaddi, All India Inter University Level

| KARIMNA                       | GAR - 505 002 (T.S.) IND             |                                           |
|-------------------------------|--------------------------------------|-------------------------------------------|
|                               |                                      |                                           |
| - 1928                        | FICATE OF PARTICIPATION              | 1                                         |
| This is to certify that Mr./  | Miss K. Ramya                        | ree College, Karimnagar ADDI Conducted by |
| D/o. Sammaia                  | h                                    |                                           |
| ying B.Com Hyear              | Govt. Womens Degi                    | ree College, Karimnagar                   |
| ge has represented. This Univ | versity for the eventKAB             | ADDI                                      |
| in the South Zone/All India   | Inter University Tournaments         | Conducted by                              |
|                               | rnataka <sub>from</sub> 11th Nov, 20 | 018 To 13th Nov, 2018                     |
| lis/Her Date of Birth is      | 03/04/2000                           |                                           |
| ords)                         | April - Two Thousand                 |                                           |
|                               |                                      |                                           |
|                               |                                      |                                           |
|                               | 4 200                                | Vice-Chancellor                           |
| : 14 <sup>th</sup> May 2019   | Secretary<br>Sports Board            | Chairman<br>Sports Board                  |