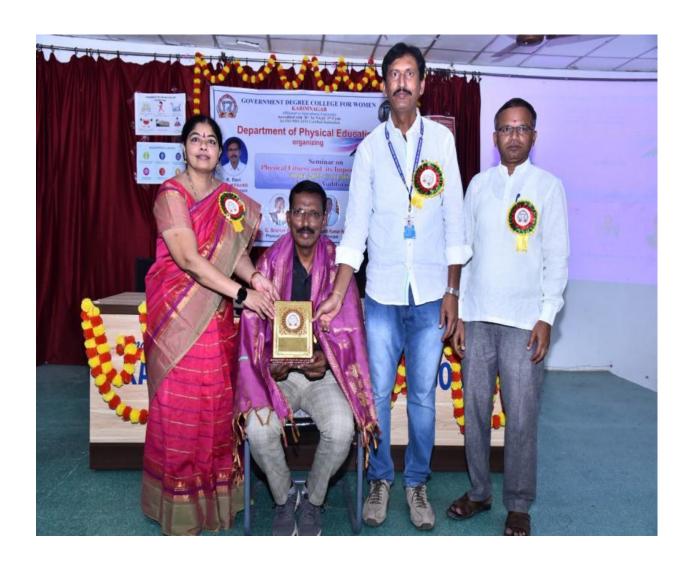

- 1. 3. Chandana B.sc(BZC)
- 2.
- 4.
- 5

Further it is intimated that, the candidate should report at Satavahana University on 21-12-2018.

This is for your kind information and necessary action.

Thanking you,