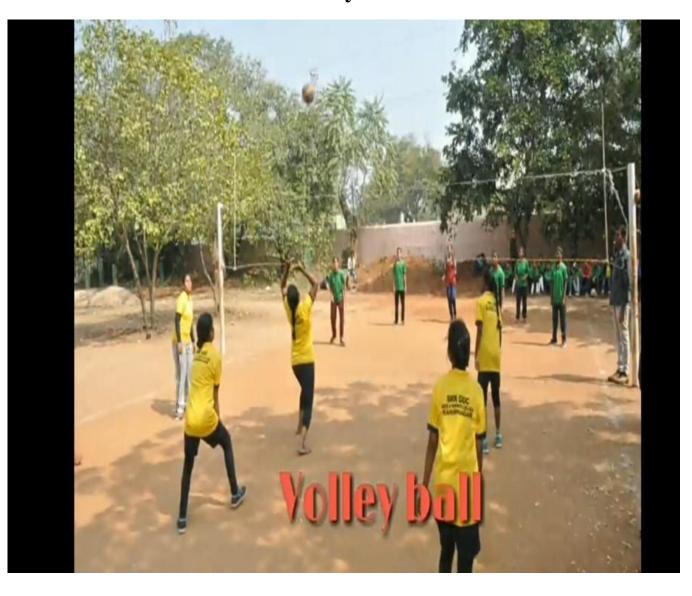

### UNIVERSITY SPORTS BOARD SATAVAHANA UNIVERSITY KARIMNAGAR - 505 002 (T.S.), INDIA

Dr. D. HARIKANTH M.Com. (F. A), M.Phil., Ph.D. SECRETARY, SPORTS BOARD

Date: 4-11-2018

To The Principal Government Degree College for Women Karimnagar