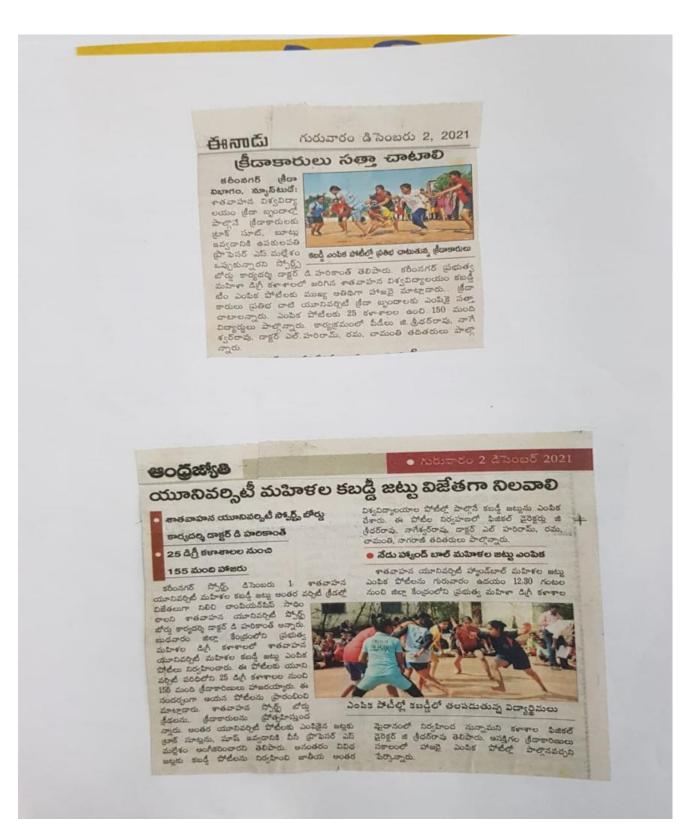

ent Degree College for Women Karimnagar

Respected Madam,

Sub: - Information of Selected candidate to participate in All India Inter University Athletics – Reg.

As subject cited above, the following your students selected for Inter University Tournament held at Alagapa Oniversity, Karosgardi in Kabaddii from 22-2-2022 to 26-2-2022.

1. Ch. Mamatha M. Com
2. K. Sallaya 8.000

2. K. Salfotya B.Om
3. V. Ramyr B.Sc (MPC)
4.

Further it is intimated that, the candidate should report at Satavahana University on 19-2-2022

This is for your kind information and necessary action.

Thanking you,

Secretary Sports Board Satavahana University Karimnagar

Date: 15-2-2022





**Newspaper Clips – KABADDI - Inter University Level Competitions** 



**Newspaper Clips – University Level Competitions** 



**Newspaper Clips – University Level Competitions** 

# KABADDI (1-12-2021)



# UNIVERSITY SPORTS BOARD SATAVAHANA UNIVERSITY KARIMNAGAR – 505 002 (T.S.), INDIA

Dr. D. HARIKANTH M.Com (F. A), M.Phil, Ph.D SECRETARY, SPORTS BOARD

Date: 25/11/2021

To All the Principal's of the Constituent & Affiliated Colleges under Satavahana University

# Circular

All the principals/Physical Directors of UG/PG Colleges under the jurisdiction of Satavahana University, Karimnagar, T.S. are hereby informed that the inter Collegiate Tournament of University for the Year 2021-22 will conducted inter Collegiate Tournament.

### **DETAILS OF THE EVENTS**

| S.no | Name of the