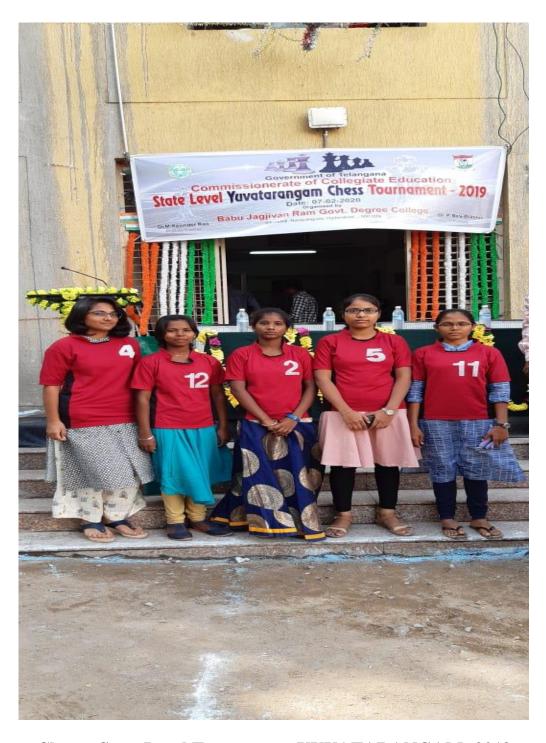

1. B. Kaitha BA 2. R. Romya B. (CE) 3. Ch. Marratha B. Com 4. K. Romya B. Com

Further it is intimated that, the candidate should report at Satavahana University on 8-11-2018

This is for your kind information and necessary action.