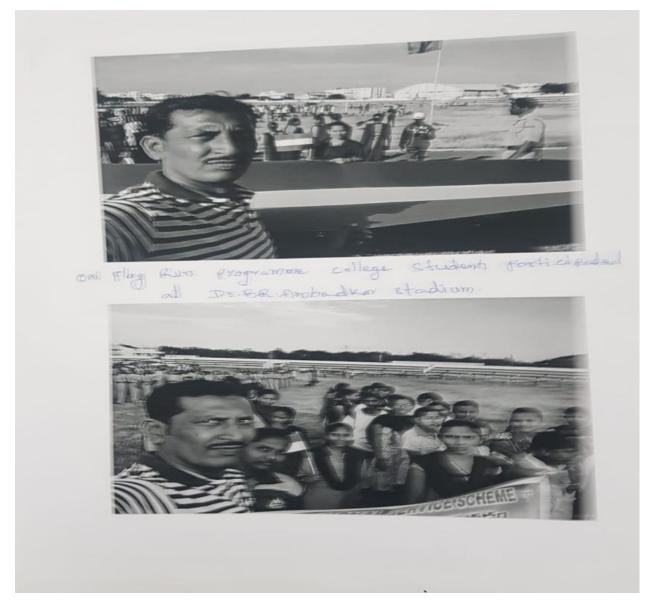

|

| 26 | Webinar (07-04-2021)                |
|----|-------------------------------------|
| 27 | AZAADI KA AMRUT MAHOSTAV 17-11-2021 |
| 28 | CROSSCOUNTRY 03-01-22               |
| 29 | GREEN HOUSE 25-03-2022              |
| 30 | HANDBALL 2-12-21                    |
| 31 | KABADDI 22-2-22                     |
| 32 | CHESS 13-12-21                      |
| 33 | КНОКНО 15-03-2022                   |
| 34 | Physical Fitness 30-04-2022         |
| 35 | PLANTATION 10-11-21                 |
| 36 | VOLLEYBALL 13-12-2021               |
| 37 | RUNNING 06-04-2022                  |
| 38 | INTERNATIONAL SPORTS DAY 21-04-2022 |
| 39 | YOGA DAY 21-06-2022                 |
|    |                                     |
|    |                                     |

### FLAG MARCH



Organizing FLAGMARCH with NCC & NSS Units

### KABADDI 09-11-2017



#### UNIVERSITY SPORTS BOARD SATAVAHANA UNIVERSITY KARIMNAGAR – 505 002 (T.S.), INDIA

V. Ramesh M.A., Ph.D. SECRETARY, SPORTS BOARD

Date: 4-11-2017

To The Principal Government Degree College for Women Karimnagar

Respected Madam,

Sub: - Information of Selected candidate to participate in All India Inter University Athletics – Reg.

As subject cited above, the following your students selected for Inter
University Tournament held at Many lose University, Kaundaka &n
from 09-11-2017 to 12-11-2017 Kabaddi

1. B. Kavitha BA

2. R. Ramya B. Sc(B7C)

3.

4.

5.

Further it is intimated that, the candidate should report at Satavahana University on 7-11-2017.

This is for your kind information and necessary action.

Thanking