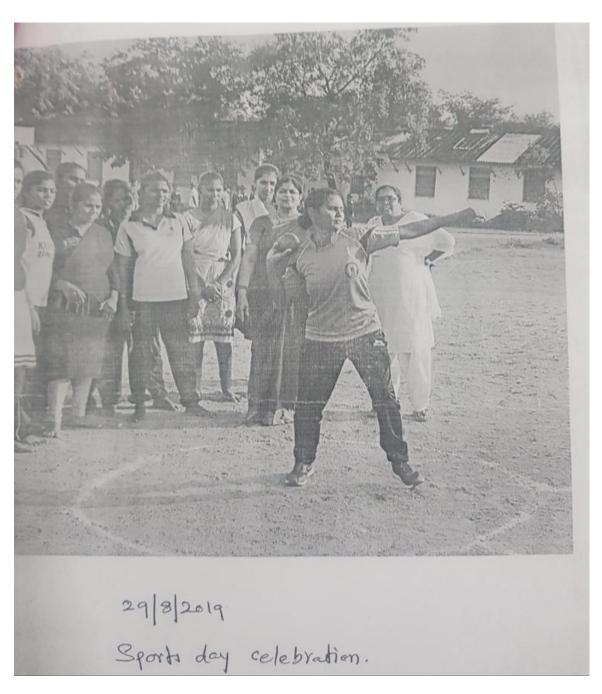

Details of Entry Fee.

| S.No | Event                                                       | Amount |
|------|-------------------------------------------------------------|--------|
| 1    | Affiliation Fee (Compulsory)                                | 300.00 |
| 2    | Entry Fee for the Cricket Team(Men)                         | 600.00 |
| 3    | Entry Fee for the Athletics (Men)                           | 200.00 |
| 4    | Entry Fee for the WI,PL & Best Physique(Men)                | 300.00 |
| 5    | Entry fee for rest of the events separately for men & Women | 200.00 |

Note: 1. Sports Board Can Change the schedule if Necessary.

2. If any student violates the rules in case of their identity and in any other issues, Concern principal will be the responsible & College will be put on Block list for three years.