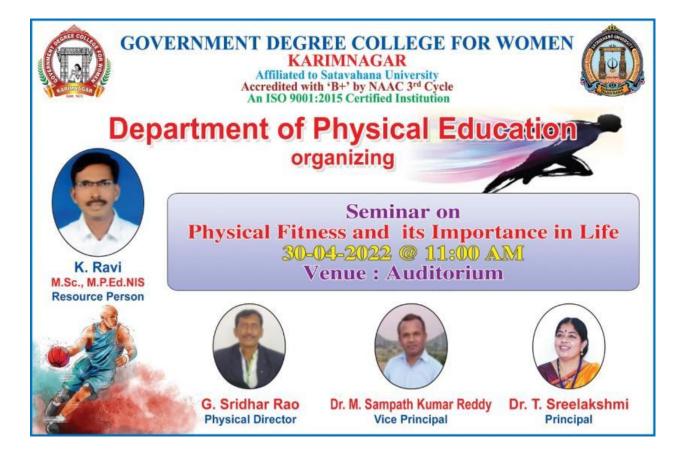

l Government Degree College for Women Karimnagar

### Respected Madam,

Sub: - Information of Selected candidate to participate in All India Inter University Athletics - Reg.

As subject cited above, the following your students selected for Inter University Tournament held at Kakethy- University, warmed in kno-kno from 17-3-2022 to 19-3-2022.

- 1. N. Rama B. Se(PIPCs)
  2. B. Akhela B. Con
  3.
- 3.
- 4.
- 5.

Further it is intimated that, the candidate should report at Satavahana University on 15-3-2022

This is for your kind information and necessary action.

Thanking you,

- HO Secretary Sports Board Satavahana University Karimnagar



N. Rama & B. Akshila KHO-KHO – Inter University Level

# Physical Fitness & its Importance in Life

# **Department of Physical Education**

30-04-2022







**Seminar - Physical Fitness & its Importance in Life** 





Seminar - Physical Fitness & its Importance in Life





**Seminar - Physical Fitness & its Importance in Life** 



Seminar - Physical Fitness & its Importance in Life

# **PLANTATION** (10-11-2021)



# MANGO TREE



SAME MANGO TREE GROWN 05-04-2022

# **Plantation 22-09-2021**



# **PLANTATION 30-07-2021**



# **VOLLEYBALL 13-12-2021**



### UNIVERSITY SPORTS BOARD SATAVAHANA UNIVERSITY KARIMNAGAR – 505 002 (T.S.), INDIA

Dr. D. HARIKANTH M.Com. (F. A), M.Phil., Ph.D. SECRETARY, SPORTS BOARD

To The Principal Government Degree College for Women Karimnagar

### Respected Madam,

Sub: - Information of Selected candidate to participate in All India Inter University Athletics – Reg.

As subject cited above, the following