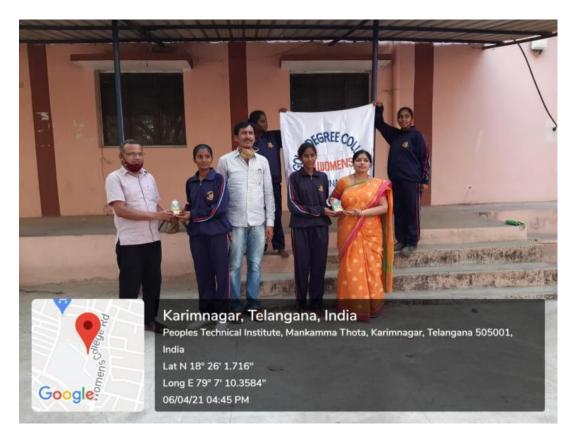

Ch. Mamatha, B.Com. Kabaddi, All India Inter University Level

| KARIMNA                       | GAR - 505 002 (T.S.) IND             |                                           |
|-------------------------------|--------------------------------------|-------------------------------------------|
|                               |                                      |                                           |
| - 1928                        | FICATE OF PARTICIPATION              | 1                                         |
| This is to certify that Mr./  | Miss K. Ramya                        | ree College, Karimnagar ADDI Conducted by |
| D/o. Sammaia                  | h                                    |                                           |
| ying B.Com Hyear              | Govt. Womens Degi                    | ree College, Karimnagar                   |
| ge has represented. This Univ | versity for the eventKAB             | ADDI                                      |
| in the South Zone/All India   | Inter University Tournaments         | Conducted by                              |
|                               | rnataka <sub>from</sub> 11th Nov, 20 | 018 To 13th Nov, 2018                     |
| lis/Her Date of Birth is      | 03/04/2000                           |                                           |
| ords)                         | April - Two Thousand                 |                                           |
|                               |                                      |                                           |
|                               |                                      |                                           |
|                               | 4 200                                | Vice-Chancellor                           |
| : 14 <sup>th</sup> May 2019   | Secretary<br>Sports Board            | Chairman<br>Sports Board                  |