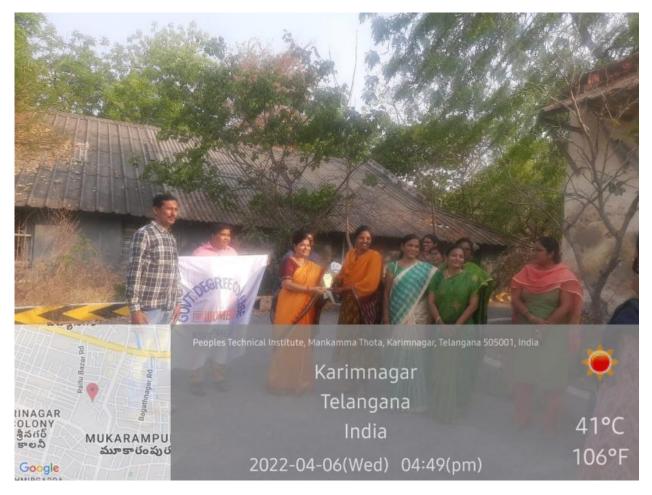

Respected Madam,

Sub: - Information of Selected candidate to participate in All India Inter University

As subject cited above, the following your students selected for Inter

University Tournament held at Proughore University herhadaka in Athle