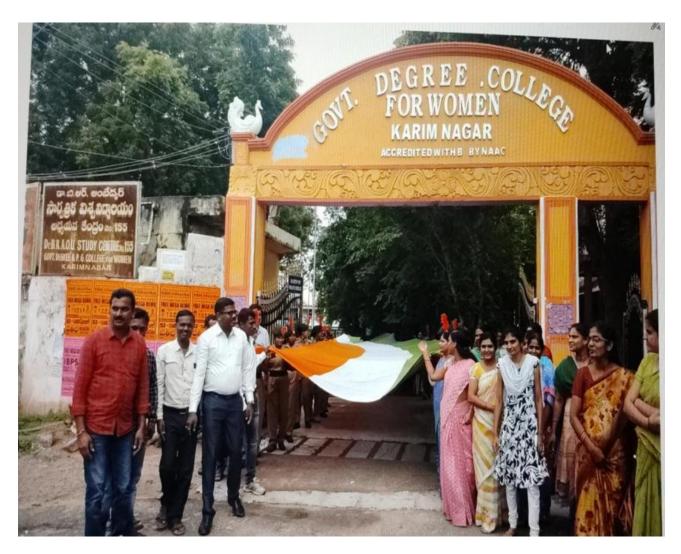

| 27/11/1996                   |                          |
| (inwords)Twenty                                                | Seven - November - Ninetee   | en Ninety Six            |
| XX                                                             |                              |                          |
| 河河                                                             |                              | Chas                     |
|                                                                | 1                            | Vice-Charcellor          |
| Date: 14th May 2019                                            | Secretary<br>Sports Board    | Chairman<br>Sports Board |

K. Pravallika B.Sc. MPC Chess - All India Inter University Level

### **FLAGMARCH 23-01-2018**





FLAG MARCH



FLAG MARCH

## **KABADDI**



Kabaddi – University Level



### UNIVERSITY SPORTS BOARD SATAVAHANA UNIVERSITY KARIMNAGAR - 505 002 (T.S.), INDIA

Dr. D. HARIKANTH M.Com. (F. A), M.Phil., Ph.D. SECRETARY, SPORTS BOARD

Date: 6-10-2018

The Principal Government Degree College for Women Karimnagar

Respected Madam,

Sub: - Information of Selected candidate to participate in All India Inter University Athletics - Reg.

As subject cited above, the following your students selected for Inter
University Tournament held at Name for One 18-10-2018

to 18-10-2018.

- 1. B. Nikeclitha (B. Sc (BZCU)
- 3.

Further it is intimated that, the candidate should report at Satavahana University on 11-10-2018

This is for your kind information and necessary action.

Thanking you,

- HID Secretar