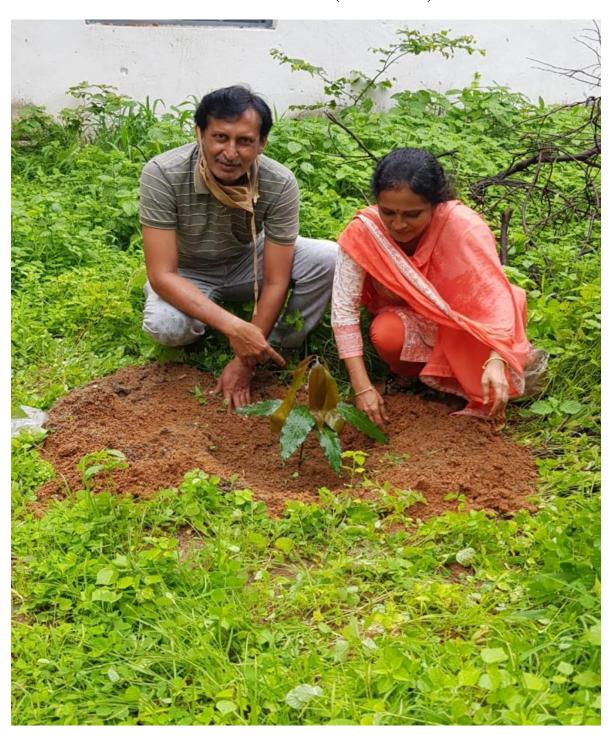

1. P. skinsta B.Sc(BZc)

2. S. shyamala BSC(BZC)

4.

5.

Further it is intimated that, the candidate should report at Satavahana University on 28-12-2017

This is for your kind information and necessary action.