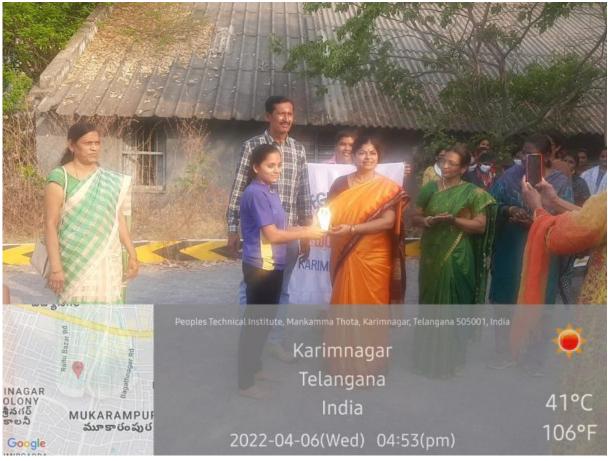

Respected Madam,

Sub: - Information of Selected candidate to participate in All India Inter University

As subject cited above, the following your students selected for Inter

University Tournament held at Proughore University herhadaka in Athle