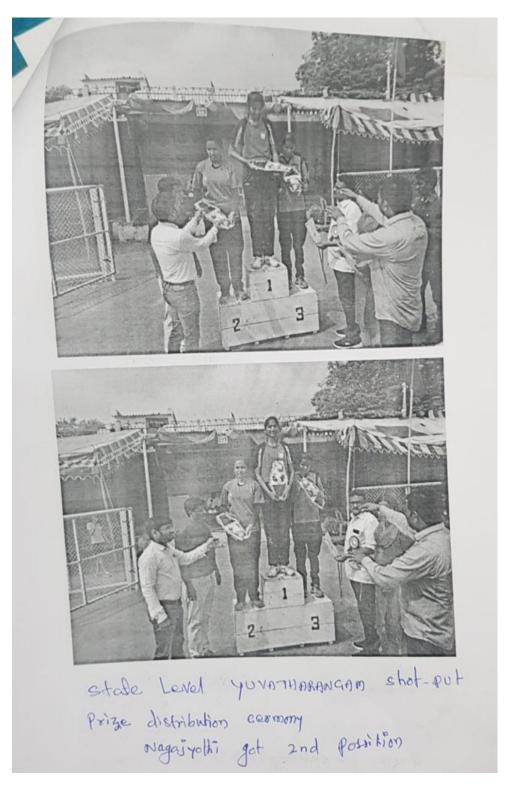

Last Date of Enrolling Entries: 25th Oct, 2018. By 4:00 pm.

Venue of Registration : SRR GDC, Karimngar.

In charge Person : S.Nageswar Rao, Physical Director, Mobile No.9440305948.

Hence, you are required to send the entries along with Affiliation and entry fee by cash only.