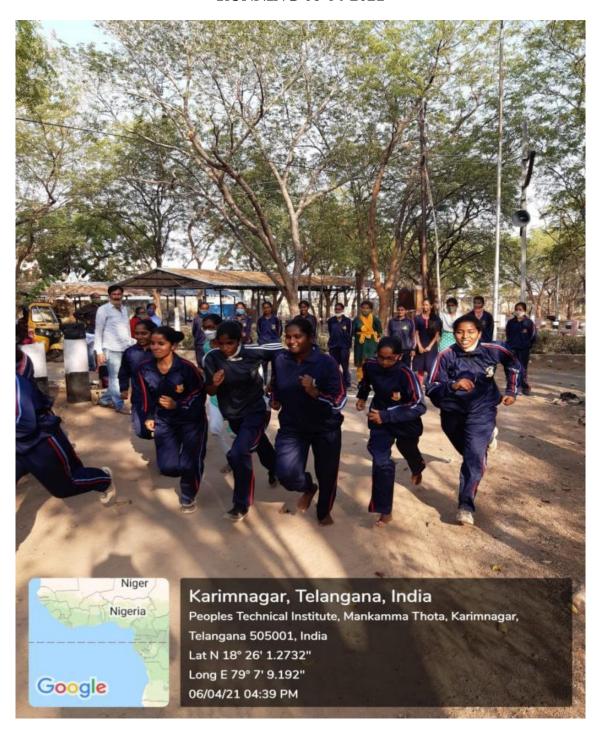

Ch. Mamatha, B.Com. Kabaddi, All India Inter University Level

| KARIMNA                       | GAR - 505 002 (T.S.) IND             |                                           |
|-------------------------------|--------------------------------------|-------------------------------------------|
|                               |                                      |                                           |
| - 1928                        | FICATE OF PARTICIPATION              | 1                                         |
| This is to certify that Mr./  | Miss K. Ramya                        | ree College, Karimnagar ADDI Conducted by |
| D/o. Sammaia                  | h                                    |                                           |
| ying B.Com Hyear              | Govt. Womens Degi                    | ree College, Karimnagar                   |
| ge has represented. This Univ | versity for the eventKAB             | ADDI                                      |
| in the South Zone/All India   | Inter University Tournaments         | Conducted by                              |
|                               | rnataka <sub>from</sub> 11th Nov, 20 | 018 To 13th Nov, 2018                     |
| lis/Her Date of Birth is      | 03/04/2000                           |                                           |
| ords)                         | April - Two Thousand                 |                                           |
|                               |                                      |                                           |
|                               |                                      |                                           |
|                               | 4 200                                | Vice-Chancellor                           |
| : 14 <sup>th</sup> May 2019   | Secretary<br>Sports Board            | Chairman<br>Sports Board                  |