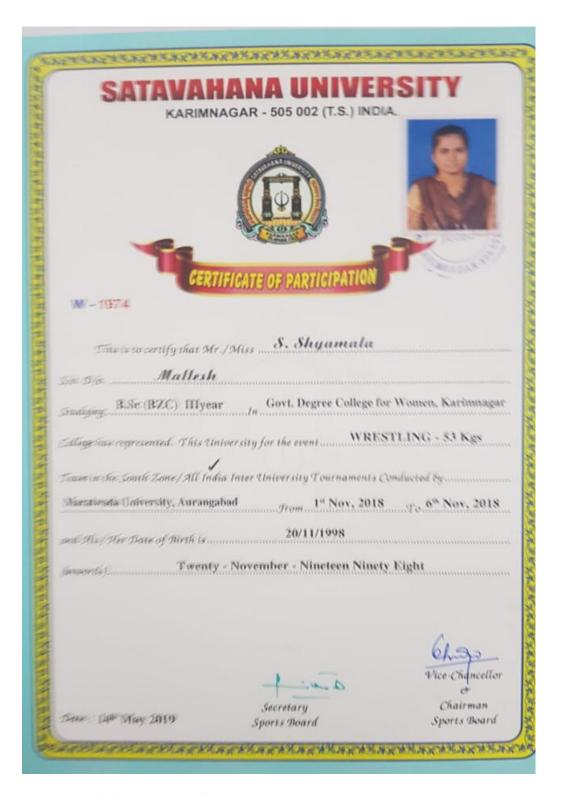

Respected Madam,

Sub: - Information of Selected candidate to participate in All India Inter University Athletics - Reg.

As subject cited above, the following your students selected for Inter University Tournament held at Rangiore North University, Pro Keshaddi from 11-11-2018 to 13-11-2018.