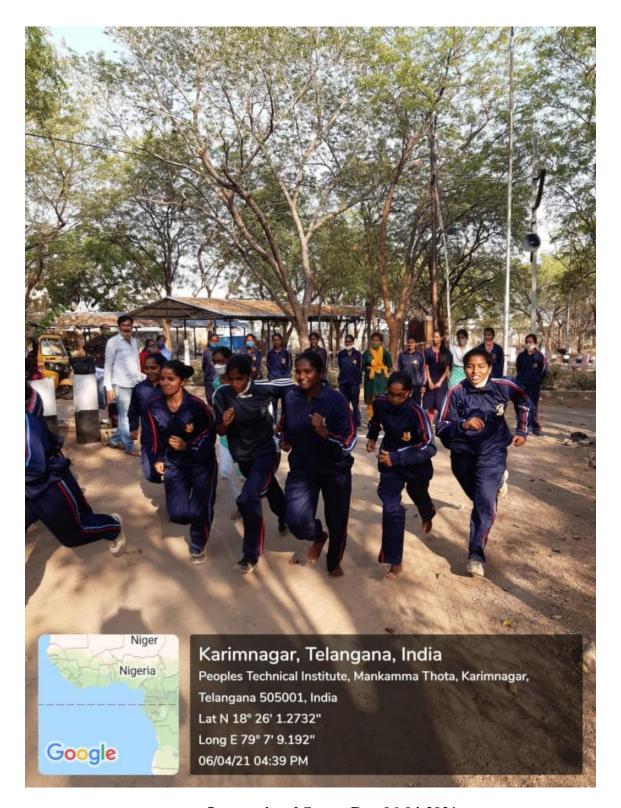

Ch. Mamatha, B.Com. Kabaddi, All India Inter University Level

| KARIMNA                       | GAR - 505 002 (T.S.) IND             |                                           |
|-------------------------------|--------------------------------------|-------------------------------------------|
|                               |                                      |                                           |
| - 1928                        | FICATE OF PARTICIPATION              | 1                                         |
| This is to certify that Mr./  | Miss K. Ramya                        | ree College, Karimnagar ADDI Conducted by |
| D/o. Sammaia                  | h                                    |                                           |
| ying B.Com Hyear              | Govt. Womens Degi                    | ree College, Karimnagar                   |
| ge has represented. This Univ | versity for the eventKAB             | ADDI                                      |
| in the South Zone/All India   | Inter University Tournaments         | Conducted by                              |
|                               | rnataka <sub>from</sub> 11th Nov, 20 | 018 To 13th Nov, 2018                     |
| lis/Her Date of Birth is      | 03/04/2000                           |                                           |
| ords)                         | April - Two Thousand                 |                                           |
|                               |                                      |                                           |
|                               |                                      |                                           |
|                               | 4 200                                | Vice-Chancellor                           |
| : 14 <sup>th</sup> May 2019   | Secretary<br>Sports Board            | Chairman<br>Sports Board                  |