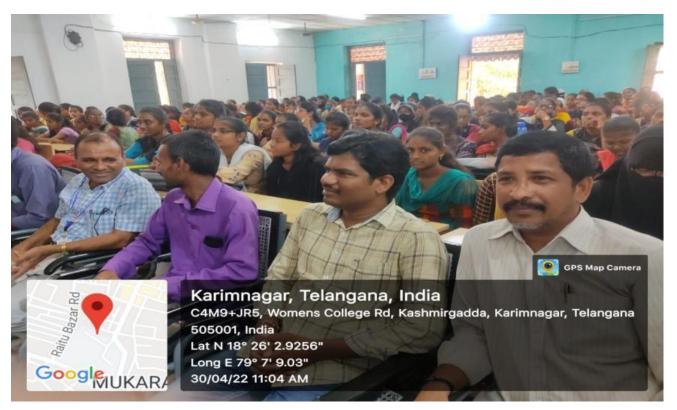

- 1. 3. Chandana B.sc(BZC)
- 2.
- 4.
- 5

Further it is intimated that, the candidate should report at Satavahana University on 21-12-2018.

This is for your kind information and necessary action.

Thanking you,