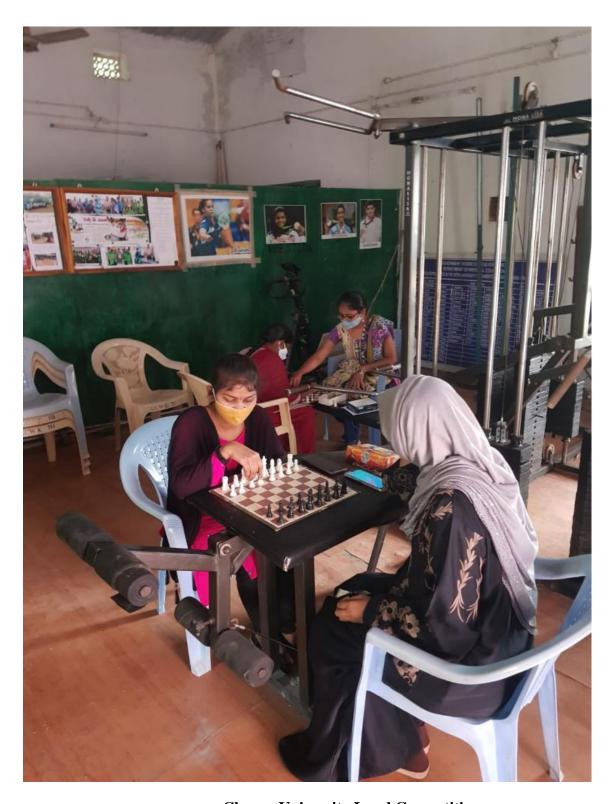

### Circular

All the principals/Physical Directors of UG/PG Colleges under the jurisdiction of Satavahana University, Karimnagar, T.S. are hereby informed that the inter Collegiate Tournament of University for the Year 2018-19 will conducted inter Collegiate Tournament.