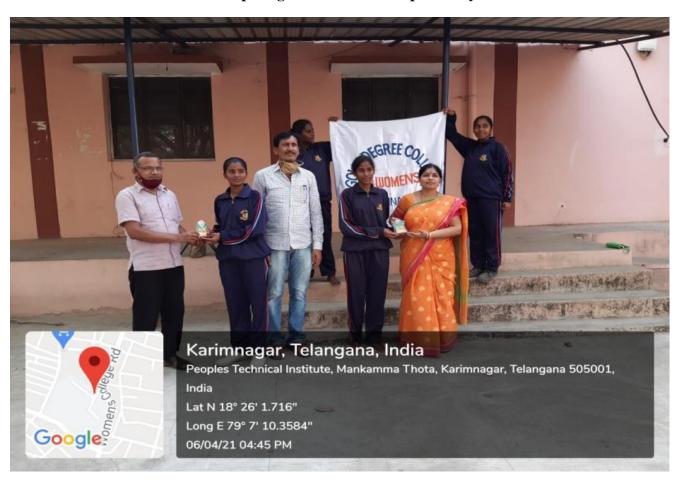

Ch. Mamatha, B.Com. Kabaddi, All India Inter University Level

| KARIMNA                       | GAR - 505 002 (T.S.) IND             |                                           |
|-------------------------------|--------------------------------------|-------------------------------------------|
|                               |                                      |                                           |
| - 1928                        | FICATE OF PARTICIPATION              | 1                                         |
| This is to certify that Mr./  | Miss K. Ramya                        | ree College, Karimnagar ADDI Conducted by |
| D/o. Sammaia                  | h                                    |                                           |
| ying B.Com Hyear              | Govt. Womens Degi                    | ree College, Karimnagar                   |
| ge has represented. This Univ | versity for the eventKAB             | ADDI                                      |
| in the South Zone/All India   | Inter University Tournaments         | Conducted by                              |
|                               | rnataka <sub>from</sub> 11th Nov, 20 | 018 To 13th Nov, 2018                     |
| lis/Her Date of Birth is      | 03/04/2000                           |                                           |
| ords)                         | April - Two Thousand                 |                                           |
|                               |                                      |                                           |
|                               |                                      |                                           |
|                               | 4 200                                | Vice-Chancellor                           |
| : 14 <sup>th</sup> May 2019   | Secretary<br>Sports Board            | Chairman<br>Sports Board                  |