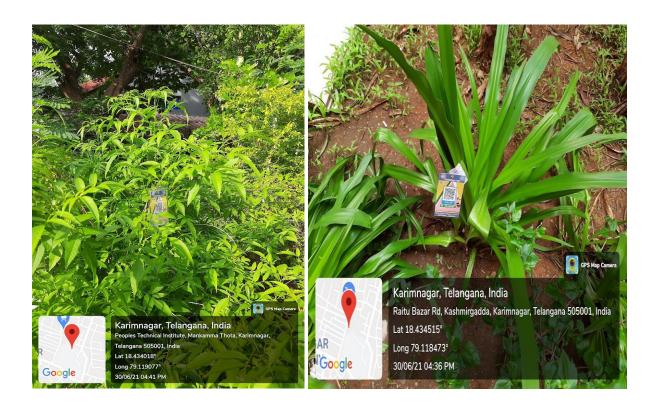

## 6. Problems Encountered and Resources Required

- For good plant growth, a lot of planning and human resources are required.
- Watering plants during the summer is one of the most difficult tasks.
- The issue of reducing plastic to zero remains unsolved.