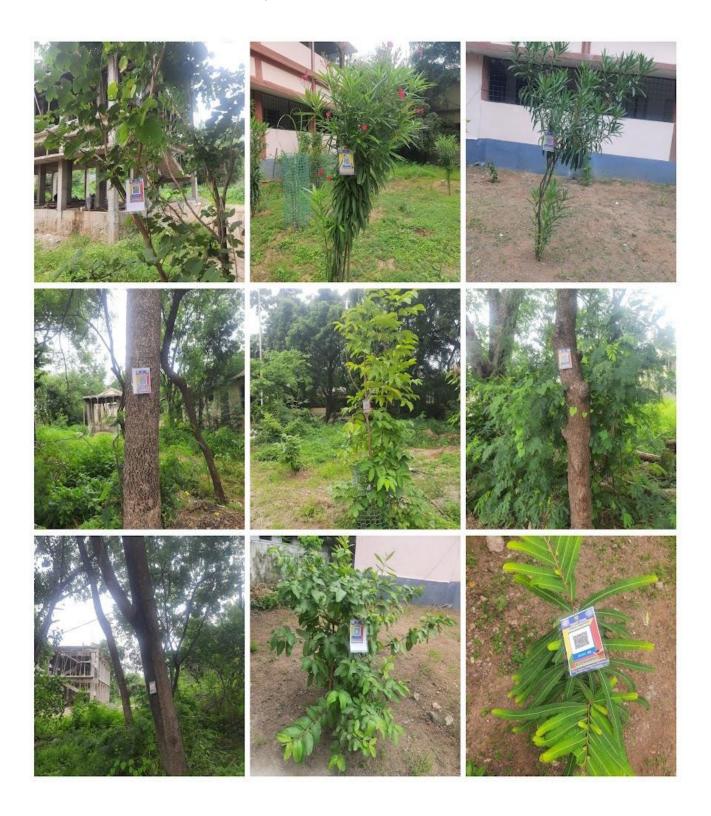

## 6. Problems Encountered and Resources Required

- For good plant growth, a lot of planning and human resources are required.
- Watering plants during the summer is one of the most difficult tasks.
- The issue of reducing plastic to zero remains unsolved.