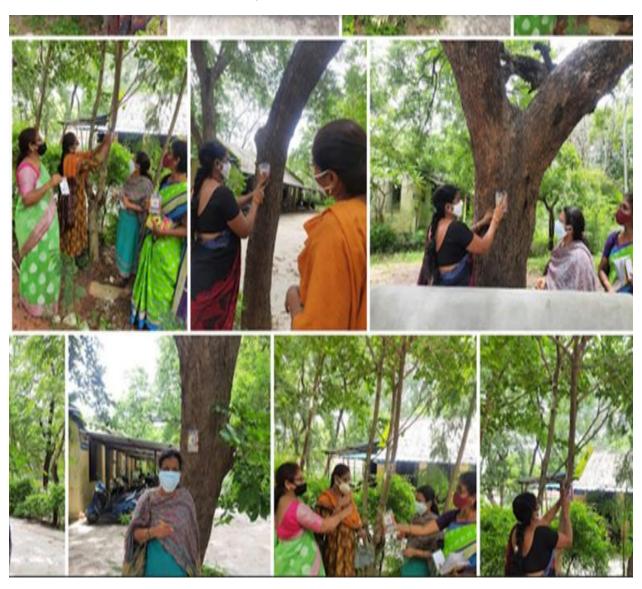

## 6. Problems Encountered and Resources Required

- For good plant growth, a lot of planning and human resources are required.
- Watering plants during the summer is one of the most difficult tasks.
- The issue of reducing plastic to zero remains unsolved.