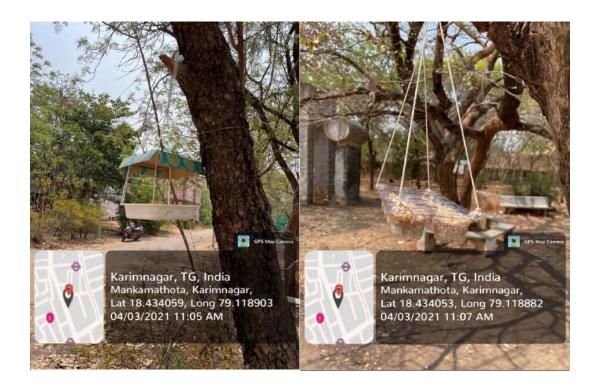

## **Bird feeders**

## **BIRD FEEDERS:**

In order to maintain the ecological balance in the biodiversity we have adapted to maintain the bird feeders in the campus. A two days workshop was conducted for the preparation of bird feeders by the students organized by the department of zoology. With a great enthusiasm the students participated in the workshop and prepared various models of bird feeders by using mineral water bottles, various plastic bottles, coconut shells, car and scooter tyres, sweet boxes etc. It is also a concept of "BEST FROM WASTE". Which is one of the BEST PRACTICE of our college.