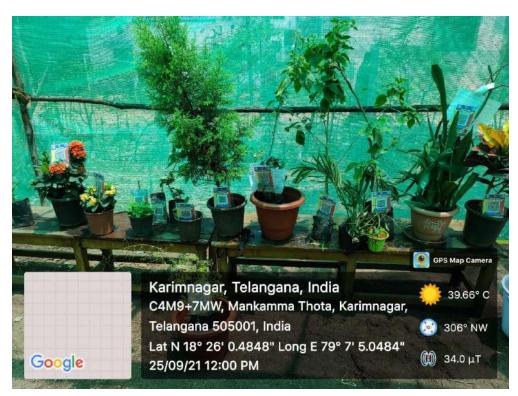

## **Green House**

In order to grow the medicinal plants under regulated conditions a green house is established in the botanical garden.

**Green House** 

**Greenery in the college** 

What does he plant who plants a tree?