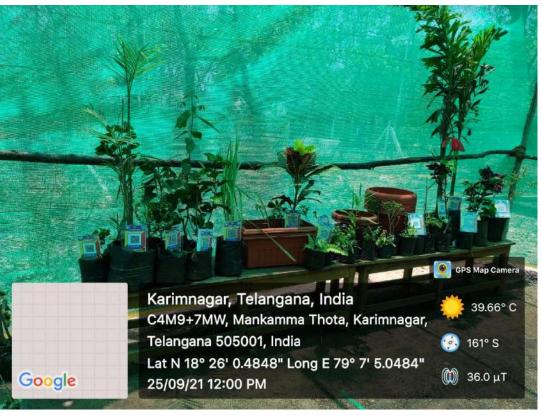

## **Green House**

In order to grow the medicinal plants under regulated conditions a green house is established in the botanical garden.

**Green House** 

**Greenery in the college** 

What does he plant who plants a tree?