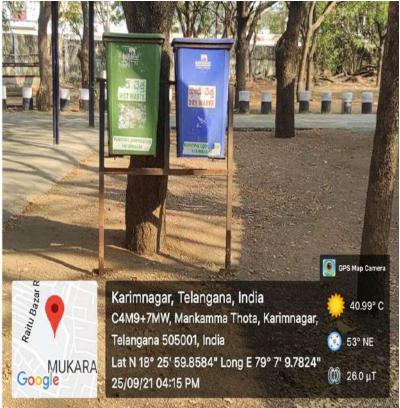

Dry waste management methods

In order to maintain the campus clean and green we have trained the students to use the dustbins to put the dry waste for which dustbins were kept at different places in the campus.