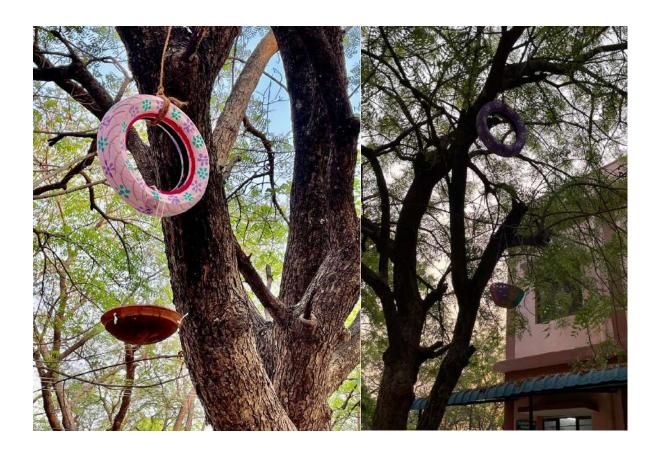

## **Bird feeders**

## **BIRD FEEDERS:**

In order to maintain the ecological balance in the biodiversity we have adapted to maintain the bird feeders in the campus. A two days workshop was conducted for the preparation of bird feeders by the students organized by the department of zoology. With a great enthusiasm the students participated in the workshop and prepared various models of bird feeders by using mineral water bottles, various plastic bottles, coconut shells, car and scooter tyres, sweet boxes etc. It is also a concept of "BEST FROM WASTE". Which is one of the BEST PRACTICE of our college.