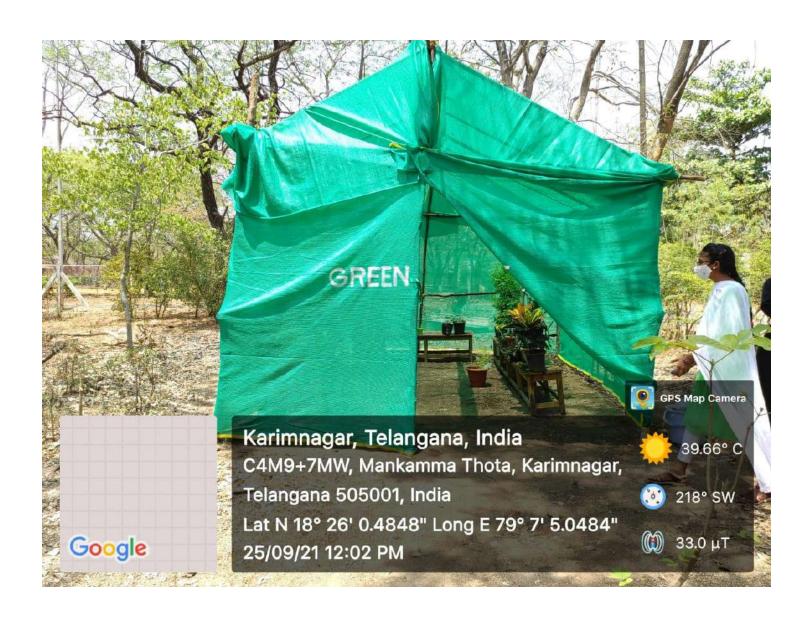

## **Green House**

In order to grow the medicinal plants under regulated conditions a green house is established in the botanical garden.

**Green House** 

**Greenery in the college** 

What does he plant who plants a tree?