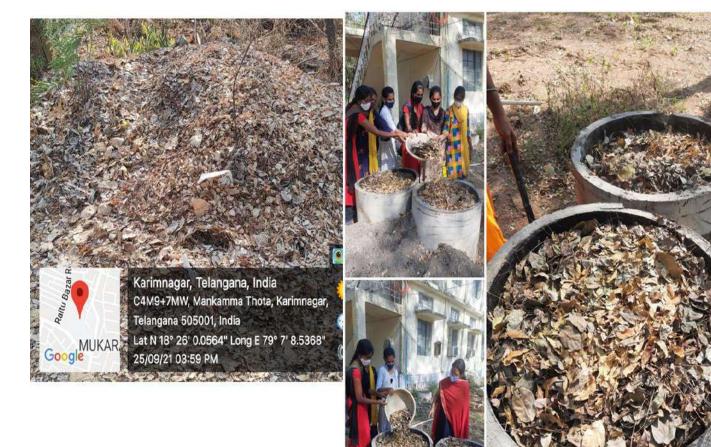

Dry leaves collection for compost

Our college is enveloped by blanket of greenery. Due to seasonal changes, the dry leaves on the floor of the campus is a problem. But we solved the problem by collecting them into dumping pits and using it for the preparation of organic manure.