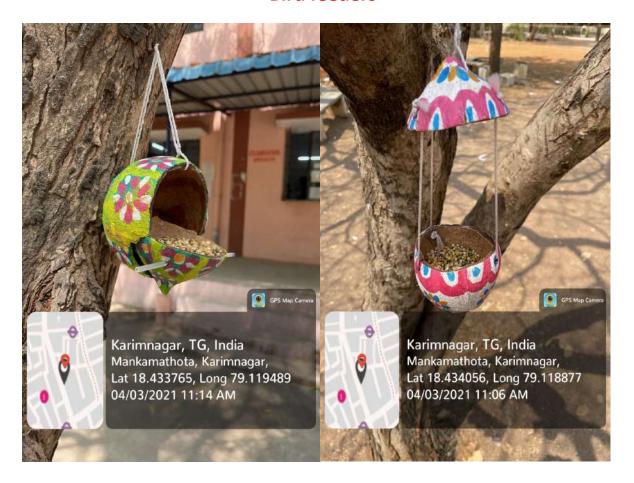

## **Bird feeders**

## **BIRD FEEDERS:**

In order to maintain the ecological balance in the biodiversity we have adapted to maintain the bird feeders in the campus. A two days workshop was conducted for the preparation of bird feeders by the students organized by the department of zoology. With a great enthusiasm the students participated in the workshop and prepared various models of bird feeders by using mineral water bottles, various plastic bottles, coconut shells, car and scooter tyres, sweet boxes etc. It is also a concept of "BEST FROM WASTE". Which is one of the BEST PRACTICE of our college.