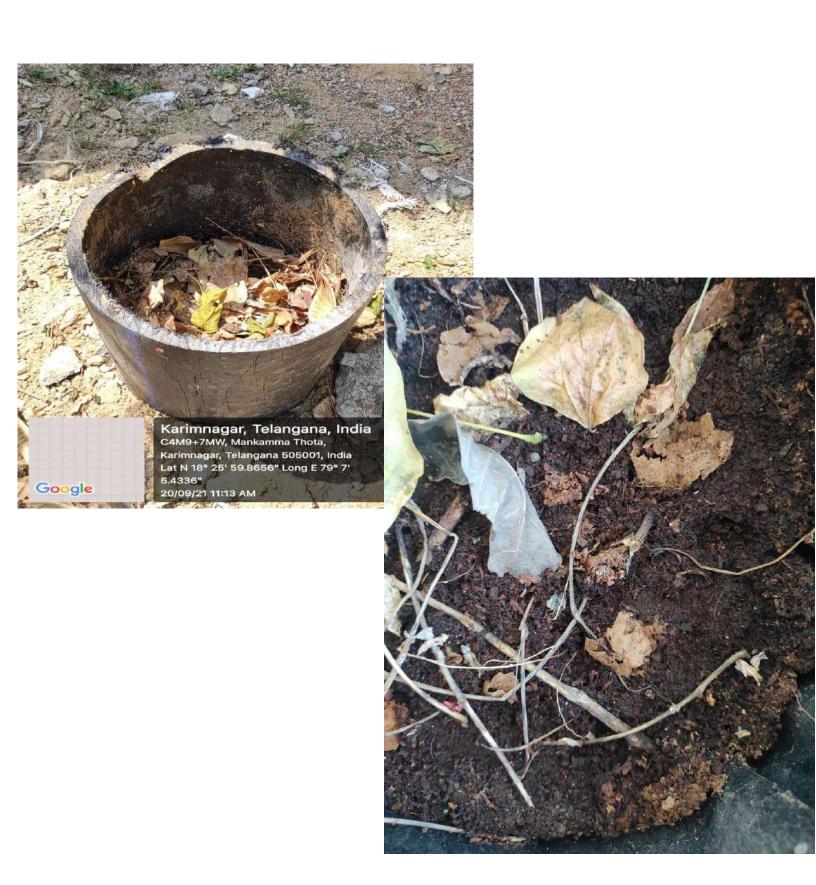

Dry leaves collection for compost

Our college is enveloped by blanket of greenery. Due to seasonal changes, the dry leaves on the floor of the campus is a problem. But we solved the problem by collecting them into dumping pits and using it for the preparation of organic manure.