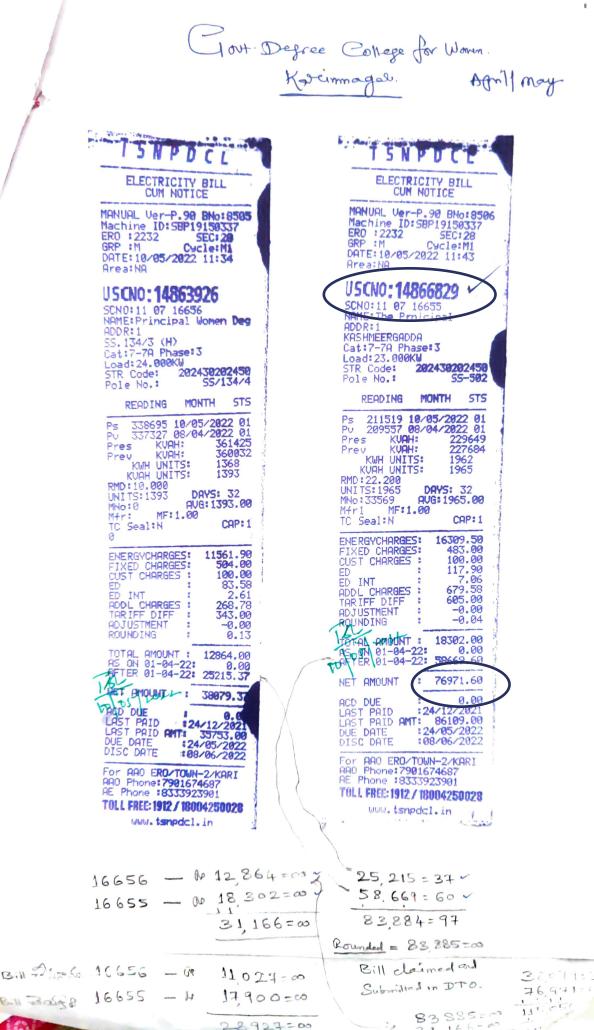

### **Electricity Bill Before Installation of Solar plant**

## **Electricity Bill After Installation of Solar plant**

| e of the Consume                | THEFA                               | icipal                                                                                                                                                                                                                                                                                                                                                                                                                                                                                                                                                                                                                                                                                                                                                                                                                                                                                                                                                                                                                                                                                                                                                                                                                                                                                                                                                                                                                                                                                                                                                                                                                                                                                                                                                                                                                                                                            | Category 7                 | i829                                          |
|---------------------------------|-------------------------------------|-----------------------------------------------------------------------------------------------------------------------------------------------------------------------------------------------------------------------------------------------------------------------------------------------------------------------------------------------------------------------------------------------------------------------------------------------------------------------------------------------------------------------------------------------------------------------------------------------------------------------------------------------------------------------------------------------------------------------------------------------------------------------------------------------------------------------------------------------------------------------------------------------------------------------------------------------------------------------------------------------------------------------------------------------------------------------------------------------------------------------------------------------------------------------------------------------------------------------------------------------------------------------------------------------------------------------------------------------------------------------------------------------------------------------------------------------------------------------------------------------------------------------------------------------------------------------------------------------------------------------------------------------------------------------------------------------------------------------------------------------------------------------------------------------------------------------------------------------------------------------------------|----------------------------|-----------------------------------------------|
|                                 | ñ                                   | Ionth OC1                                                                                                                                                                                                                                                                                                                                                                                                                                                                                                                                                                                                                                                                                                                                                                                                                                                                                                                                                                                                                                                                                                                                                                                                                                                                                                                                                                                                                                                                                                                                                                                                                                                                                                                                                                                                                                                                         |                            |                                               |
|                                 |                                     | Year 2022                                                                                                                                                                                                                                                                                                                                                                                                                                                                                                                                                                                                                                                                                                                                                                                                                                                                                                                                                                                                                                                                                                                                                                                                                                                                                                                                                                                                                                                                                                                                                                                                                                                                                                                                                                                                                                                                         |                            |                                               |
|                                 | ×1.                                 | ۰,                                                                                                                                                                                                                                                                                                                                                                                                                                                                                                                                                                                                                                                                                                                                                                                                                                                                                                                                                                                                                                                                                                                                                                                                                                                                                                                                                                                                                                                                                                                                                                                                                                                                                                                                                                                                                                                                                |                            |                                               |
| evious Moter Read               | ling(KWH)                           | 2079                                                                                                                                                                                                                                                                                                                                                                                                                                                                                                                                                                                                                                                                                                                                                                                                                                                                                                                                                                                                                                                                                                                                                                                                                                                                                                                                                                                                                                                                                                                                                                                                                                                                                                                                                                                                                                                                              | Provinces Reading Date     | (8/09/2022                                    |
| Present Meter Reading(KWH) 2860 |                                     |                                                                                                                                                                                                                                                                                                                                                                                                                                                                                                                                                                                                                                                                                                                                                                                                                                                                                                                                                                                                                                                                                                                                                                                                                                                                                                                                                                                                                                                                                                                                                                                                                                                                                                                                                                                                                                                                                   | Present Reading Date       | CONTRACTOR OF STREET                          |
| Spot Units 781                  |                                     |                                                                                                                                                                                                                                                                                                                                                                                                                                                                                                                                                                                                                                                                                                                                                                                                                                                                                                                                                                                                                                                                                                                                                                                                                                                                                                                                                                                                                                                                                                                                                                                                                                                                                                                                                                                                                                                                                   | Stater.                    |                                               |
| evious Meter Read               |                                     | 2096                                                                                                                                                                                                                                                                                                                                                                                                                                                                                                                                                                                                                                                                                                                                                                                                                                                                                                                                                                                                                                                                                                                                                                                                                                                                                                                                                                                                                                                                                                                                                                                                                                                                                                                                                                                                                                                                              | Previous Meter Reading(L1) |                                               |
| Present Motor Read              |                                     | 2883                                                                                                                                                                                                                                                                                                                                                                                                                                                                                                                                                                                                                                                                                                                                                                                                                                                                                                                                                                                                                                                                                                                                                                                                                                                                                                                                                                                                                                                                                                                                                                                                                                                                                                                                                                                                                                                                              | Present Meter Reasing(LT)  |                                               |
|                                 | WAH Units                           | 787                                                                                                                                                                                                                                                                                                                                                                                                                                                                                                                                                                                                                                                                                                                                                                                                                                                                                                                                                                                                                                                                                                                                                                                                                                                                                                                                                                                                                                                                                                                                                                                                                                                                                                                                                                                                                                                                               | Spot LI Units              |                                               |
| Spot SC                         | DLAR Units                          | 1176                                                                                                                                                                                                                                                                                                                                                                                                                                                                                                                                                                                                                                                                                                                                                                                                                                                                                                                                                                                                                                                                                                                                                                                                                                                                                                                                                                                                                                                                                                                                                                                                                                                                                                                                                                                                                                                                              | Spal TOB Units             | 0                                             |
| Me                              | ter Number                          | SS208928                                                                                                                                                                                                                                                                                                                                                                                                                                                                                                                                                                                                                                                                                                                                                                                                                                                                                                                                                                                                                                                                                                                                                                                                                                                                                                                                                                                                                                                                                                                                                                                                                                                                                                                                                                                                                                                                          | Moter Maka                 |                                               |
|                                 | Seal                                |                                                                                                                                                                                                                                                                                                                                                                                                                                                                                                                                                                                                                                                                                                                                                                                                                                                                                                                                                                                                                                                                                                                                                                                                                                                                                                                                                                                                                                                                                                                                                                                                                                                                                                                                                                                                                                                                                   | Mater Access               |                                               |
|                                 | Dug Date                            | 24/10/2022                                                                                                                                                                                                                                                                                                                                                                                                                                                                                                                                                                                                                                                                                                                                                                                                                                                                                                                                                                                                                                                                                                                                                                                                                                                                                                                                                                                                                                                                                                                                                                                                                                                                                                                                                                                                                                                                        | Disconnection Date         | OB/11/2022                                    |
|                                 | Bill Namber                         | 6570                                                                                                                                                                                                                                                                                                                                                                                                                                                                                                                                                                                                                                                                                                                                                                                                                                                                                                                                                                                                                                                                                                                                                                                                                                                                                                                                                                                                                                                                                                                                                                                                                                                                                                                                                                                                                                                                              | Bill Date                  | 10/10/2022                                    |
|                                 | IRDA FLAG                           | 0                                                                                                                                                                                                                                                                                                                                                                                                                                                                                                                                                                                                                                                                                                                                                                                                                                                                                                                                                                                                                                                                                                                                                                                                                                                                                                                                                                                                                                                                                                                                                                                                                                                                                                                                                                                                                                                                                 | Currentes                  |                                               |
|                                 | Vision and the second second second |                                                                                                                                                                                                                                                                                                                                                                                                                                                                                                                                                                                                                                                                                                                                                                                                                                                                                                                                                                                                                                                                                                                                                                                                                                                                                                                                                                                                                                                                                                                                                                                                                                                                                                                                                                                                                                                                                   | BARTANANA BARTA            |                                               |
| Energy Chargos                  | 150                                 | 10.000 (marked and 10.000)                                                                                                                                                                                                                                                                                                                                                                                                                                                                                                                                                                                                                                                                                                                                                                                                                                                                                                                                                                                                                                                                                                                                                                                                                                                                                                                                                                                                                                                                                                                                                                                                                                                                                                                                                                                                                                                        | Custoiner Charges 100      |                                               |
| Round Amount                    | .01                                 | AND                                                                                                                                                                                                                                                                                                                                                                                                                                                                                                                                                                                                                                                                                                                                                                                                                                                                                                                                                                                                                                                                                                                                                                                                                                                                                                                                                                                                                                                                                                                                                                                                                                                                                                                                                                                                                                           | Gapacitor Surcharge 0      | 1-4-5-10-10-10-10-10-10-10-10-10-10-10-10-10- |
| Electricity Duty                | 47,22                               | Statements (                                                                                                                                                                                                                                                                                                                                                                                                                                                                                                                                                                                                                                                                                                                                                                                                                                                                                                                                                                                                                                                                                                                                                                                                                                                                                                                                                                                                                                                                                                                                                                                                                                                                                                                                                                                                                                                                      | Late Payment Charges 150   |                                               |
| Spot F5A                        |                                     | The second | Et) Interest .25           |                                               |
| Fixed Charges                   | 506.52                              |                                                                                                                                                                                                                                                                                                                                                                                                                                                                                                                                                                                                                                                                                                                                                                                                                                                                                                                                                                                                                                                                                                                                                                                                                                                                                                                                                                                                                                                                                                                                                                                                                                                                                                                                                                                                                                                                                   | Subsidy 0                  |                                               |
| Other Amt                       | 0                                   |                                                                                                                                                                                                                                                                                                                                                                                                                                                                                                                                                                                                                                                                                                                                                                                                                                                                                                                                                                                                                                                                                                                                                                                                                                                                                                                                                                                                                                                                                                                                                                                                                                                                                                                                                                                                                                                                                   | ACD Surcharge 0            |                                               |
| Adjusted Amount                 | 0.0                                 |                                                                                                                                                                                                                                                                                                                                                                                                                                                                                                                                                                                                                                                                                                                                                                                                                                                                                                                                                                                                                                                                                                                                                                                                                                                                                                                                                                                                                                                                                                                                                                                                                                                                                                                                                                                                                                                                                   | Current Demaint 954        |                                               |
| Apr Arrear                      |                                     |                                                                                                                                                                                                                                                                                                                                                                                                                                                                                                                                                                                                                                                                                                                                                                                                                                                                                                                                                                                                                                                                                                                                                                                                                                                                                                                                                                                                                                                                                                                                                                                                                                                                                                                                                                                                                                                                                   | Demand+Arrear 2573.        |                                               |
|                                 |                                     |                                                                                                                                                                                                                                                                                                                                                                                                                                                                                                                                                                                                                                                                                                                                                                                                                                                                                                                                                                                                                                                                                                                                                                                                                                                                                                                                                                                                                                                                                                                                                                                                                                                                                                                                                                                                                                                                                   | 2573= bot Ser              | Rs 25                                         |
|                                 |                                     |                                                                                                                                                                                                                                                                                                                                                                                                                                                                                                                                                                                                                                                                                                                                                                                                                                                                                                                                                                                                                                                                                                                                                                                                                                                                                                                                                                                                                                                                                                                                                                                                                                                                                                                                                                                                                                                                                   | forde a grenning           | Croeler                                       |
|                                 |                                     | 0 088-01                                                                                                                                                                                                                                                                                                                                                                                                                                                                                                                                                                                                                                                                                                                                                                                                                                                                                                                                                                                                                                                                                                                                                                                                                                                                                                                                                                                                                                                                                                                                                                                                                                                                                                                                                                                                                                                                          | thousan Sinty alt =00 P    | rincipal                                      |
|                                 |                                     | NO TWO                                                                                                                                                                                                                                                                                                                                                                                                                                                                                                                                                                                                                                                                                                                                                                                                                                                                                                                                                                                                                                                                                                                                                                                                                                                                                                                                                                                                                                                                                                                                                                                                                                                                                                                                                                                                                                                                            | Cave 22 Gave Der           | ree College (\                                |
|                                 |                                     | WY LOS                                                                                                                                                                                                                                                                                                                                                                                                                                                                                                                                                                                                                                                                                                                                                                                                                                                                                                                                                                                                                                                                                                                                                                                                                                                                                                                                                                                                                                                                                                                                                                                                                                                                                                                                                                                                                                                                            | Gove Bogree Co             | rimnagar.                                     |